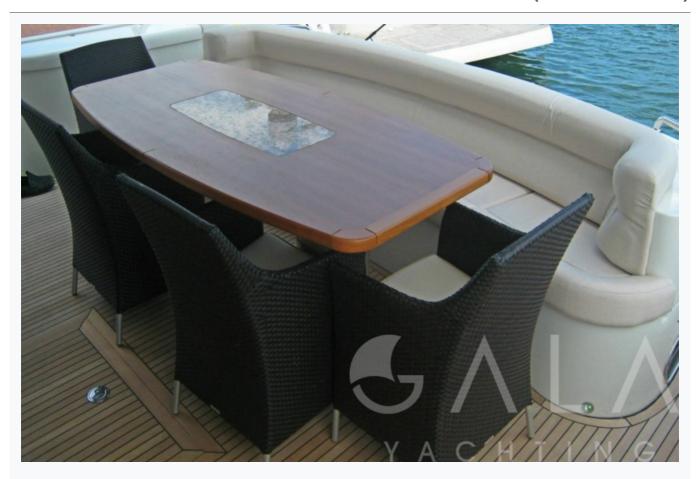

## **XTREME (Dominator 680)**

| Accommodation                                    |
|--------------------------------------------------|
| Cabins 2 Vip, 1 Twin                             |
| Guests 6                                         |
| Crew<br>3                                        |
| Bathroom Ensuite with shower cells               |
| Air-conditioning Yes                             |
| TV System In salon only, Sattelite TV            |
| Music System In salon, All cabins, Deck speakers |
| Other Equipment Ice machine, WiFi internet       |

## Tenders & Toys

Tenders

Williams 3.2 m jet RIB

Water Toys

Seadoo 225HP Jet ski, underwater Sea Scooter Seadoo 7hp, tubes, wave runner, water skis for adults and kids, floating mats

Deck Equipment

Snorkelling equipment, Fishing tackle, Watermaker