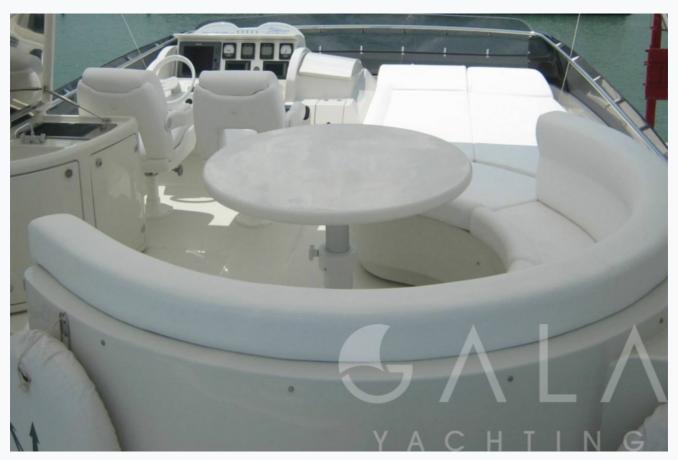

## **XTREME (Dominator 680)**

| Accommodation                                    |
|--------------------------------------------------|
| Cabins 2 Vip, 1 Twin                             |
| Guests 6                                         |
| Crew<br>3                                        |
| Bathroom Ensuite with shower cells               |
| Air-conditioning Yes                             |
| TV System In salon only, Sattelite TV            |
| Music System In salon, All cabins, Deck speakers |
| Other Equipment Ice machine, WiFi internet       |

## Tenders & Toys

Tenders

Williams 3.2 m jet RIB

Water Toys

Seadoo 225HP Jet ski, underwater Sea Scooter Seadoo 7hp, tubes, wave runner, water skis for adults and kids, floating mats

Deck Equipment

Snorkelling equipment, Fishing tackle, Watermaker