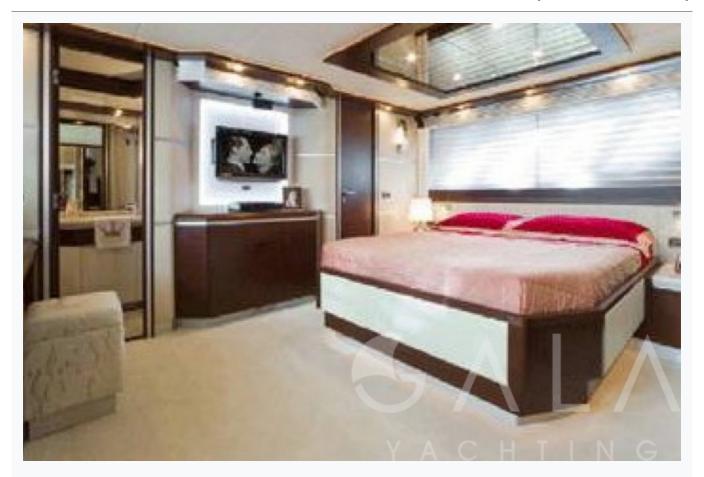

## **XTREME (Dominator 680)**

## **XTREME (Dominator 680)**

| Accommodation                                    |
|--------------------------------------------------|
| Cabins 2 Vip, 1 Twin                             |
| Guests 6                                         |
| Crew<br>3                                        |
| Bathroom Ensuite with shower cells               |
| Air-conditioning Yes                             |
| TV System In salon only, Sattelite TV            |
| Music System In salon, All cabins, Deck speakers |
| Other Equipment Ice machine, WiFi internet       |