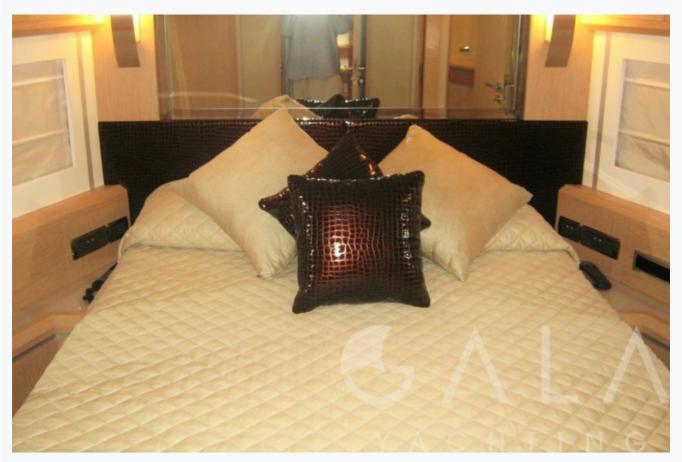

## **XTREME (Dominator 680)**

## **XTREME (Dominator 680)**

| Accommodation                                    |
|--------------------------------------------------|
| Cabins 2 Vip, 1 Twin                             |
| Guests 6                                         |
| Crew<br>3                                        |
| Bathroom Ensuite with shower cells               |
| Air-conditioning Yes                             |
| TV System In salon only, Sattelite TV            |
| Music System In salon, All cabins, Deck speakers |
| Other Equipment Ice machine, WiFi internet       |