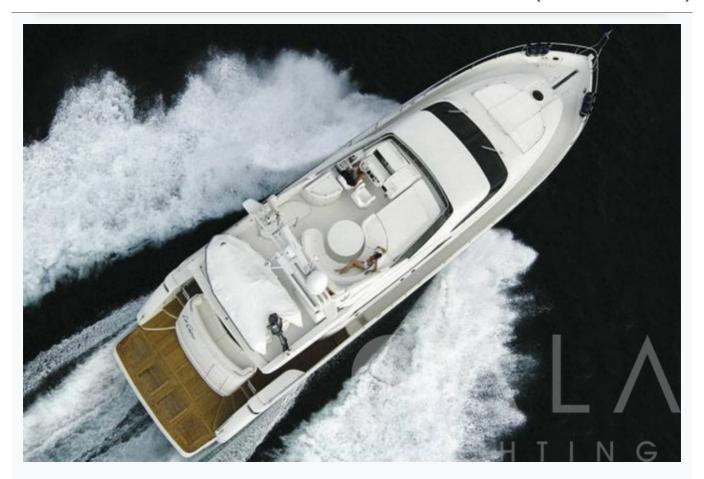

## **XTREME (Dominator 680)**

## **XTREME (Dominator 680)**

| Accommodation                                    |
|--------------------------------------------------|
| Cabins 2 Vip, 1 Twin                             |
| Guests 6                                         |
| Crew<br>3                                        |
| Bathroom Ensuite with shower cells               |
| Air-conditioning Yes                             |
| TV System In salon only, Sattelite TV            |
| Music System In salon, All cabins, Deck speakers |
| Other Equipment Ice machine, WiFi internet       |