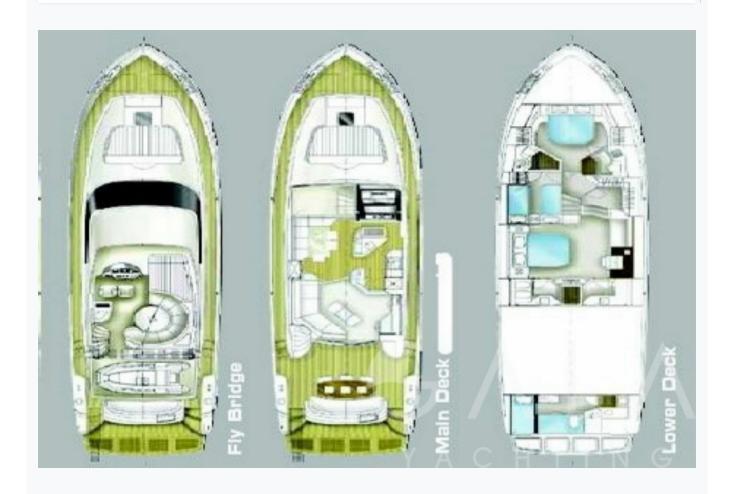

## **XTREME (Dominator 680)**

| Accommodation                                    |
|--------------------------------------------------|
| Cabins 2 Vip, 1 Twin                             |
| Guests 6                                         |
| Crew<br>3                                        |
| Bathroom Ensuite with shower cells               |
| Air-conditioning Yes                             |
| TV System In salon only, Sattelite TV            |
| Music System In salon, All cabins, Deck speakers |
| Other Equipment Ice machine, WiFi internet       |