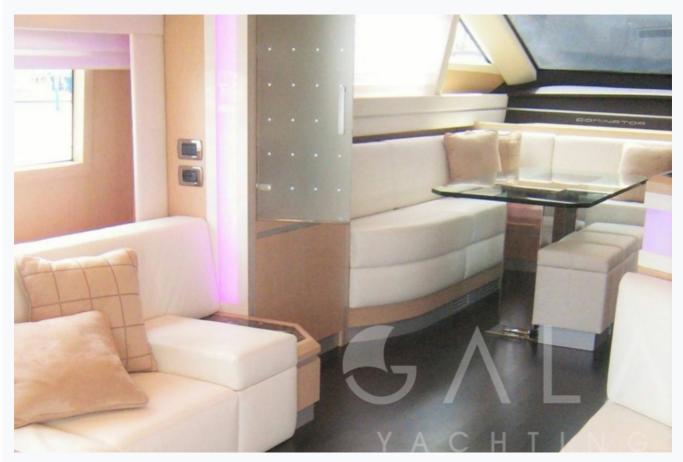

## **XTREME (Dominator 680)**

| Accommodation                                    |
|--------------------------------------------------|
| Cabins 2 Vip, 1 Twin                             |
| Guests 6                                         |
| Crew<br>3                                        |
| Bathroom Ensuite with shower cells               |
| Air-conditioning Yes                             |
| TV System In salon only, Sattelite TV            |
| Music System In salon, All cabins, Deck speakers |
| Other Equipment Ice machine, WiFi internet       |