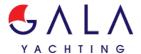

## **XTREME (Dominator 680)**

# Specifications Built / Refit 2008 Builder **DOMINATOR** Base Port Athens Length 21.3 m / 70.0 ft Beam 5.5 m / 18 ft Draft 1.6 m / 5 ft Speed 24 Knots Main Engine(s) 2 X 1360 Fuel Consumption 400 It at cruising Hull GRP Fuel Capacity 5,000 LT~ Water Capacity 1,500 LT~

Athens

| Builder                                  | DOMINATOR        |                          |
|------------------------------------------|------------------|--------------------------|
| Base Port                                | Athens           |                          |
| Destination                              | Athens, Cyclades |                          |
| Length                                   | 21.3 m / 70.0 ft |                          |
| Built / Refit                            | 2008             |                          |
| Cabins Total                             | 3                |                          |
| Cabins                                   | 2 Vip, 1 Twin    |                          |
| Guests                                   | 6                |                          |
| Crew                                     | 3                |                          |
| Speed                                    | 24 Knots         |                          |
| ow Season<br>May, October                |                  | Per Week €18,90          |
| Mid Season<br>June, September            |                  | Per Week <b>€19,60</b> 0 |
| June, September High Season July, August |                  | Per Week <b>€19</b> ,    |