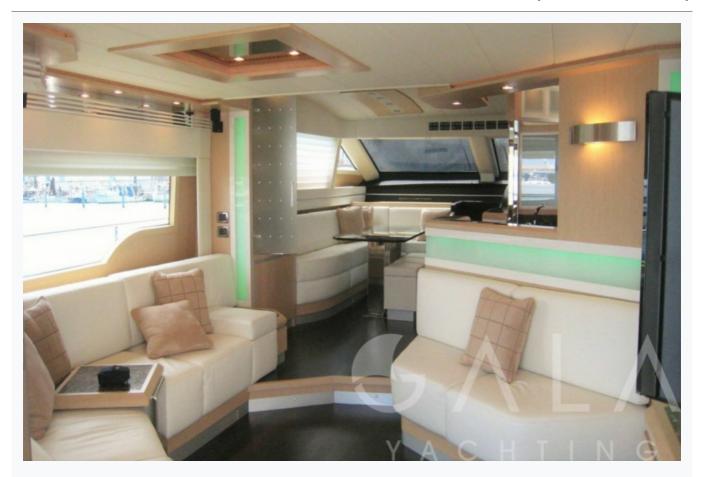

## **XTREME (Dominator 680)**

| Accommodation                                    |
|--------------------------------------------------|
| Cabins 2 Vip, 1 Twin                             |
| Guests 6                                         |
| Crew<br>3                                        |
| Bathroom Ensuite with shower cells               |
| Air-conditioning Yes                             |
| TV System In salon only, Sattelite TV            |
| Music System In salon, All cabins, Deck speakers |
| Other Equipment Ice machine, WiFi internet       |