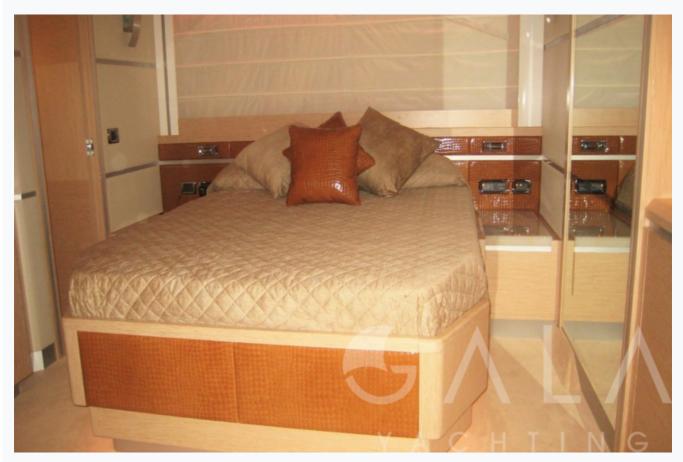

## **XTREME (Dominator 680)**

| Accommodation                                    |
|--------------------------------------------------|
| Cabins 2 Vip, 1 Twin                             |
| Guests 6                                         |
| Crew<br>3                                        |
| Bathroom Ensuite with shower cells               |
| Air-conditioning Yes                             |
| TV System In salon only, Sattelite TV            |
| Music System In salon, All cabins, Deck speakers |
| Other Equipment Ice machine, WiFi internet       |