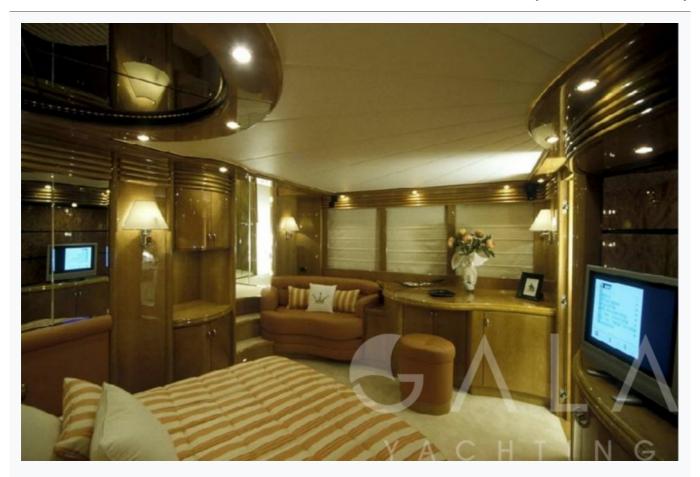

## **XTREME (Dominator 680)**

## **XTREME (Dominator 680)**

| Accommodation                                    |
|--------------------------------------------------|
| Cabins 2 Vip, 1 Twin                             |
| Guests 6                                         |
| Crew<br>3                                        |
| Bathroom Ensuite with shower cells               |
| Air-conditioning Yes                             |
| TV System In salon only, Sattelite TV            |
| Music System In salon, All cabins, Deck speakers |
| Other Equipment Ice machine, WiFi internet       |