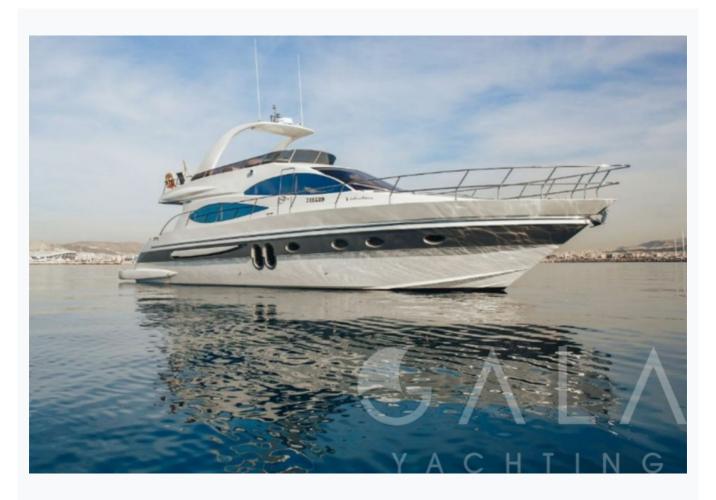

# **VALENTINA (PR Marine 62)**

| Specifications                      |
|-------------------------------------|
| Built / Refit<br>2009               |
| Builder PR MARINE                   |
| Base Port Athens                    |
| Length 19.0 m / 62.0 ft             |
| Beam 4.9 m / 16 ft                  |
| Draft 1.5 m / 5 ft                  |
| Speed 20 Knots                      |
| Main Engine(s) 2 x 800HP MAN        |
| Fuel Consumption 200 It at cruising |
| Generator(s) 1 x 24kw               |
| Hull Fiberglass                     |

Athens

| Builder                       | PR MARINE        |                          |
|-------------------------------|------------------|--------------------------|
| Base Port                     | Athens           |                          |
| Destination                   | Athens, Cyclades |                          |
| Length                        | 19.0 m / 62.0 ft |                          |
| Built / Refit                 | 2009             |                          |
| Cabins Total                  | 3                |                          |
| Cabins                        | 2 Double, 1 Twin |                          |
| Guests                        | 6                |                          |
| Crew                          | 2                |                          |
| Speed                         | 20 Knots         |                          |
| .ow Season<br>May, October    |                  | Per Week €17,70          |
| Mid Season<br>lune, September |                  | Per Week <b>€17,70</b> 0 |