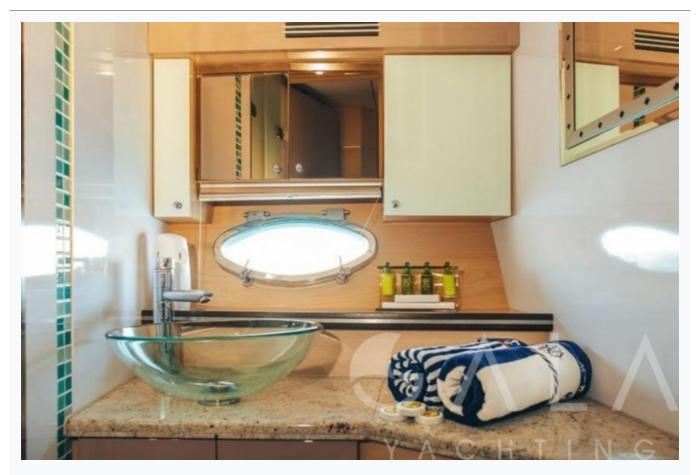

## **VALENTINA (PR Marine 62)**

| Accommodation                      |  |
|------------------------------------|--|
| Cabins 2 Double, 1 Twin            |  |
| Guests 6                           |  |
| Crew 2                             |  |
| Bathroom Ensuite with shower cells |  |
| Air-conditioning Yes               |  |
| Other Equipment WiFi internet      |  |