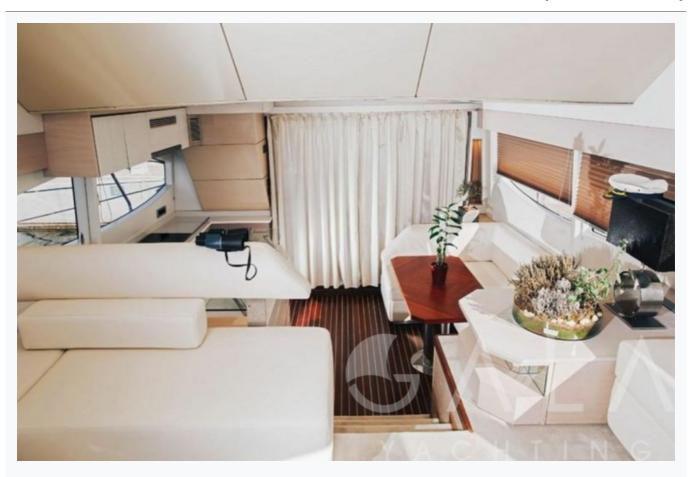

# **VALENTINA (PR Marine 62)**

| Specifications                      |
|-------------------------------------|
| Built / Refit<br>2009               |
| Builder PR MARINE                   |
| Base Port Athens                    |
| Length 19.0 m / 62.0 ft             |
| Beam 4.9 m / 16 ft                  |
| Draft 1.5 m / 5 ft                  |
| Speed 20 Knots                      |
| Main Engine(s) 2 x 800HP MAN        |
| Fuel Consumption 200 It at cruising |
| Generator(s) 1 x 24kw               |
| Hull Fiberglass                     |

## **VALENTINA (PR Marine 62)**

| Accommodation                      |  |
|------------------------------------|--|
| Cabins 2 Double, 1 Twin            |  |
| Guests 6                           |  |
| Crew 2                             |  |
| Bathroom Ensuite with shower cells |  |
| Air-conditioning Yes               |  |
| Other Equipment WiFi internet      |  |