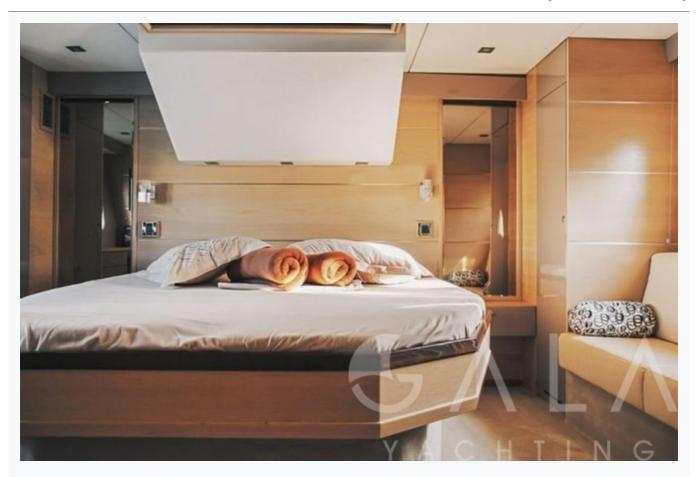

## **VALENTINA (PR Marine 62)**

| Accommodation                      |  |
|------------------------------------|--|
| Cabins 2 Double, 1 Twin            |  |
| Guests 6                           |  |
| Crew 2                             |  |
| Bathroom Ensuite with shower cells |  |
| Air-conditioning Yes               |  |
| Other Equipment WiFi internet      |  |