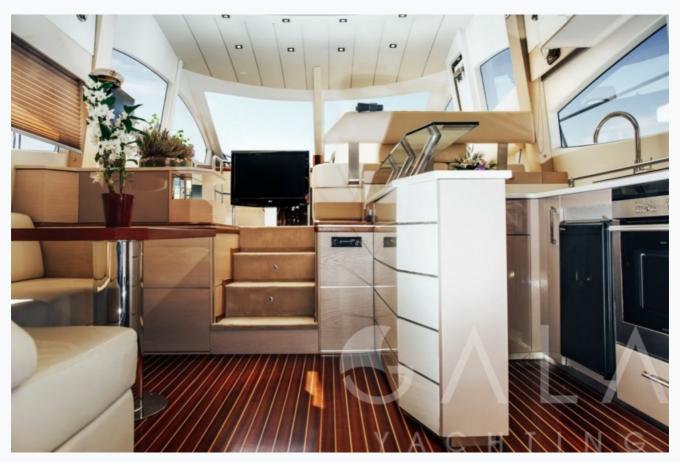

# **VALENTINA (PR Marine 62)**

| Specifications                      |
|-------------------------------------|
| Built / Refit<br>2009               |
| Builder PR MARINE                   |
| Base Port Athens                    |
| Length 19.0 m / 62.0 ft             |
| Beam 4.9 m / 16 ft                  |
| Draft 1.5 m / 5 ft                  |
| Speed 20 Knots                      |
| Main Engine(s) 2 x 800HP MAN        |
| Fuel Consumption 200 It at cruising |
| Generator(s) 1 x 24kw               |
| Hull Fiberglass                     |

## **VALENTINA (PR Marine 62)**

| Accommodation                      |  |
|------------------------------------|--|
| Cabins 2 Double, 1 Twin            |  |
| Guests 6                           |  |
| Crew 2                             |  |
| Bathroom Ensuite with shower cells |  |
| Air-conditioning Yes               |  |
| Other Equipment WiFi internet      |  |