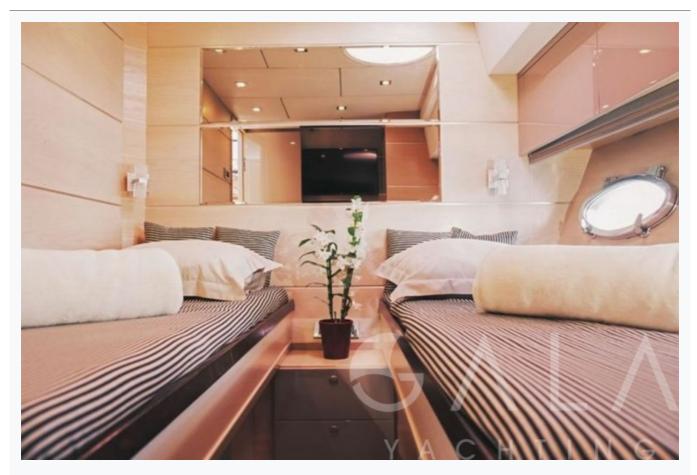

## **VALENTINA (PR Marine 62)**

| Accommodation                      |  |
|------------------------------------|--|
| Cabins 2 Double, 1 Twin            |  |
| Guests 6                           |  |
| Crew 2                             |  |
| Bathroom Ensuite with shower cells |  |
| Air-conditioning Yes               |  |
| Other Equipment WiFi internet      |  |