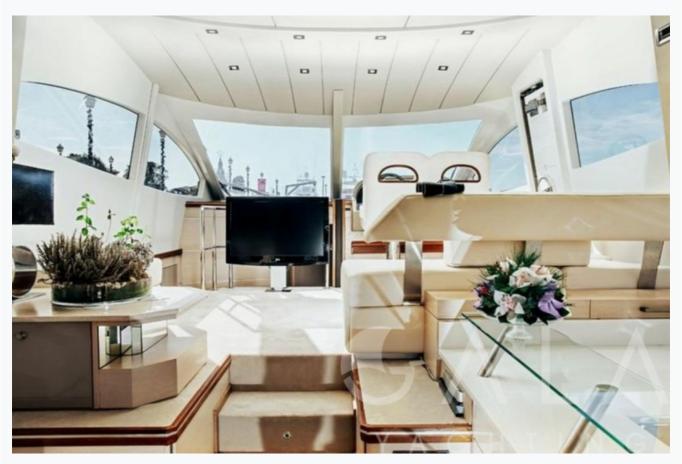

# **VALENTINA (PR Marine 62)**

| Specifications                      |
|-------------------------------------|
| Built / Refit<br>2009               |
| Builder PR MARINE                   |
| Base Port Athens                    |
| Length 19.0 m / 62.0 ft             |
| Beam 4.9 m / 16 ft                  |
| Draft 1.5 m / 5 ft                  |
| Speed 20 Knots                      |
| Main Engine(s) 2 x 800HP MAN        |
| Fuel Consumption 200 It at cruising |
| Generator(s) 1 x 24kw               |
| Hull Fiberglass                     |

## **VALENTINA (PR Marine 62)**

| Accommodation                      |  |
|------------------------------------|--|
| Cabins 2 Double, 1 Twin            |  |
| Guests 6                           |  |
| Crew 2                             |  |
| Bathroom Ensuite with shower cells |  |
| Air-conditioning Yes               |  |
| Other Equipment WiFi internet      |  |