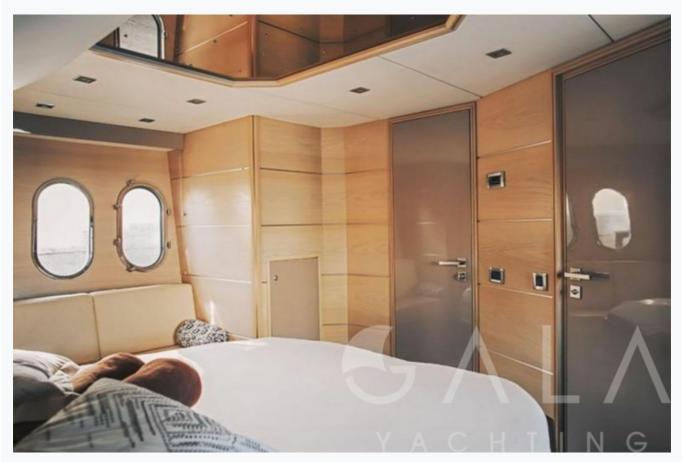

## **VALENTINA (PR Marine 62)**

| Accommodation                      |  |
|------------------------------------|--|
| Cabins 2 Double, 1 Twin            |  |
| Guests 6                           |  |
| Crew 2                             |  |
| Bathroom Ensuite with shower cells |  |
| Air-conditioning Yes               |  |
| Other Equipment WiFi internet      |  |