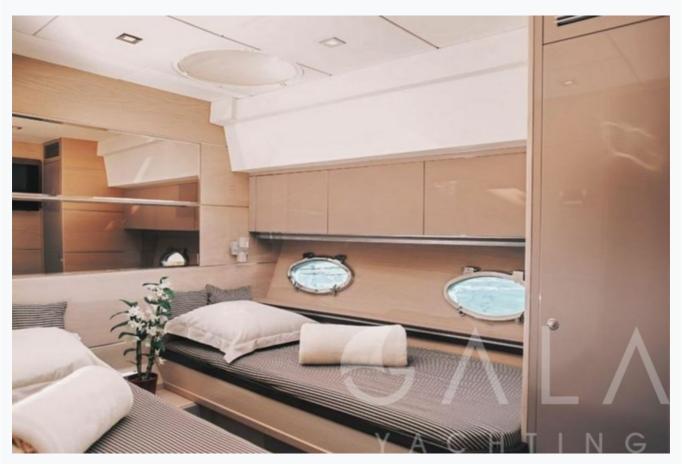

## **VALENTINA (PR Marine 62)**

| Accommodation                      |  |
|------------------------------------|--|
| Cabins 2 Double, 1 Twin            |  |
| Guests 6                           |  |
| Crew 2                             |  |
| Bathroom Ensuite with shower cells |  |
| Air-conditioning Yes               |  |
| Other Equipment WiFi internet      |  |