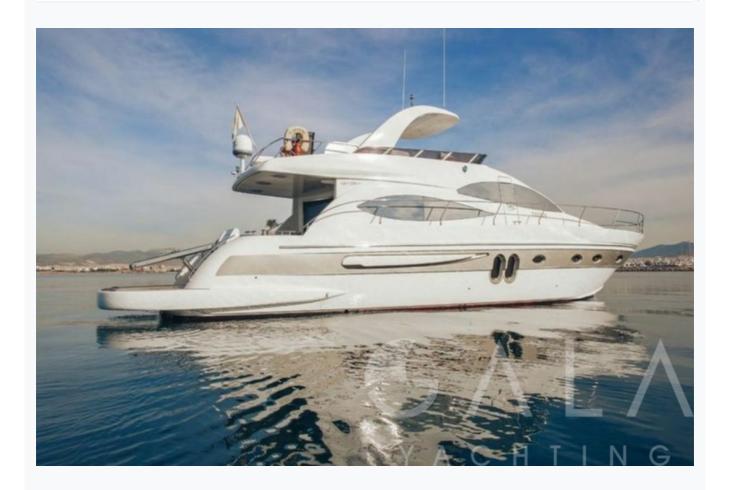

# **VALENTINA (PR Marine 62)**

| Specifications                      |
|-------------------------------------|
| Built / Refit<br>2009               |
| Builder PR MARINE                   |
| Base Port Athens                    |
| Length 19.0 m / 62.0 ft             |
| Beam 4.9 m / 16 ft                  |
| Draft 1.5 m / 5 ft                  |
| Speed 20 Knots                      |
| Main Engine(s) 2 x 800HP MAN        |
| Fuel Consumption 200 It at cruising |
| Generator(s) 1 x 24kw               |
| Hull Fiberglass                     |

## **VALENTINA (PR Marine 62)**

| Accommodation                      |  |
|------------------------------------|--|
| Cabins 2 Double, 1 Twin            |  |
| Guests 6                           |  |
| Crew 2                             |  |
| Bathroom Ensuite with shower cells |  |
| Air-conditioning Yes               |  |
| Other Equipment WiFi internet      |  |