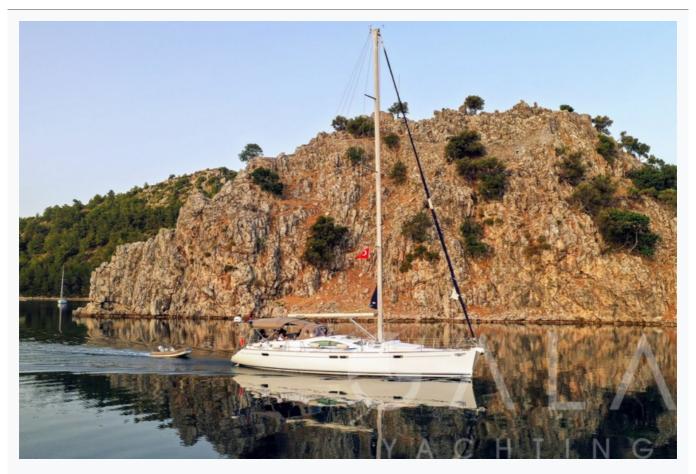

ins Total                  | 3                            |                              |
| Cabins                        | 1 Master, 1 Double, 1 Single |                              |
| Guests                        | 5                            |                              |
| Crew                          | 2                            |                              |
| Speed                         | 8-10 Knots                   |                              |
| Low Season<br>May, October    |                              | Per Week €7,525              |
| Mid Season<br>June, September |                              | Per Week €8,400              |
| High Season<br>July, August   |                              | Per Week <mark>€9,625</mark> |









































## Specifications

| Built / Refit<br>2005 / 2019   |
|--------------------------------|
| Builder<br>JEANNEAU            |
| Base Port<br>Marmaris          |
| Length<br>17.0 m / 55.0 ft     |
| Beam<br>4.88 m / 16 ft         |
| Draft<br>2.44 m / 8 ft         |
| Speed<br>8-10 Knots            |
| Main Engine(s)<br>Yanmar 60 Hp |
| Generator(s)<br>Yes            |
| Hull<br>Fiberglass             |
| Fuel Capacity<br>400 LT~       |
| Water Capacity<br>900 LT~      |



#### Accommodation

| Cabins<br>1 Master, 1 Double, 1 Single       |
|----------------------------------------------|
| Guests<br>5                                  |
| Crew<br>2                                    |
| Bathroom<br>Ensuite                          |
| Toilet type<br>Electric vacuum flush         |
| Air