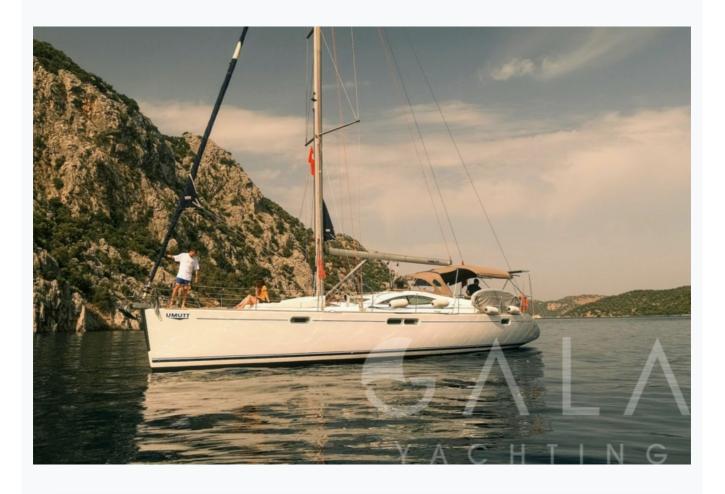

#### **Boat Details**

| Builder                       | JEANNEAU                     |                              |
|-------------------------------|------------------------------|------------------------------|
| Base Port                     | Marmaris                     |                              |
| Destination                   | Turkey, Dodacanese Islands   |                              |
| Length                        | 17.0 m / 55.0 ft             |                              |
| Built / Refit                 | 2005 / 2019                  |                              |
| Cabins Total                  | 3                            |                              |
| Cabins                        | 1 Master, 1 Double, 1 Single |                              |
| Guests                        | 5                            |                              |
| Crew                          | 2                            |                              |
| Speed                         | 8-10 Knots                   |                              |
| Low Season<br>May, October    |                              | Per Week €7,525              |
| Mid Season<br>June, September |                              | Per Week €8,400              |
| High Season<br>July, August   |                              | Per Week <mark>€9,625</mark> |

## Specifications

| Built / Refit<br>2005 / 2019   |
|--------------------------------|
| Builder<br>JEANNEAU            |
| Base Port<br>Marmaris          |
| Length<br>17.0 m / 55.0 ft     |
| Beam<br>4.88 m / 16 ft         |
| Draft<br>2.44 m / 8 ft         |
| Speed<br>8-10 Knots            |
| Main Engine(s)<br>Yanmar 60 Hp |
| Generator(s)<br>Yes            |
| Hull<br>Fiberglass             |
| Fuel Capacity<br>400 LT~       |
| Water Capacity<br>900 LT~      |