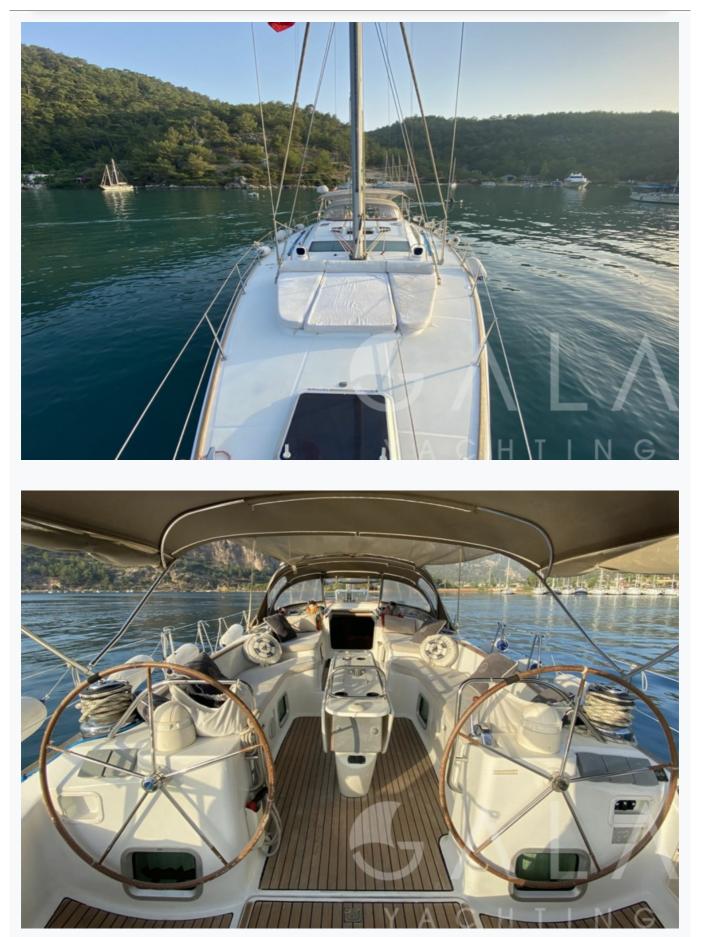

#### Accommodation

| Cabins<br>1 Master, 1 Double, 1 Single       |
|----------------------------------------------|
| Guests<br>5                                  |
| Crew<br>2                                    |
| Bathroom<br>Ensuite                          |
| Toilet type<br>Electric vacuum flush         |
| Air-conditioning<br>Yes                      |
| A/C Use during night<br>4 Hours              |
| TV System<br>In salon only                   |
| Music System<br>In salon, Deck speakers      |
| Other Equipment<br>DVD player, WiFi internet |

#### Tenders & Toys

| Tenders<br>Tender with Outboard           |  |
|-------------------------------------------|--|
| Water Toys<br>Paddle Boards               |  |
| Sail Equipment<br>Furling Genoa, Mainsail |  |