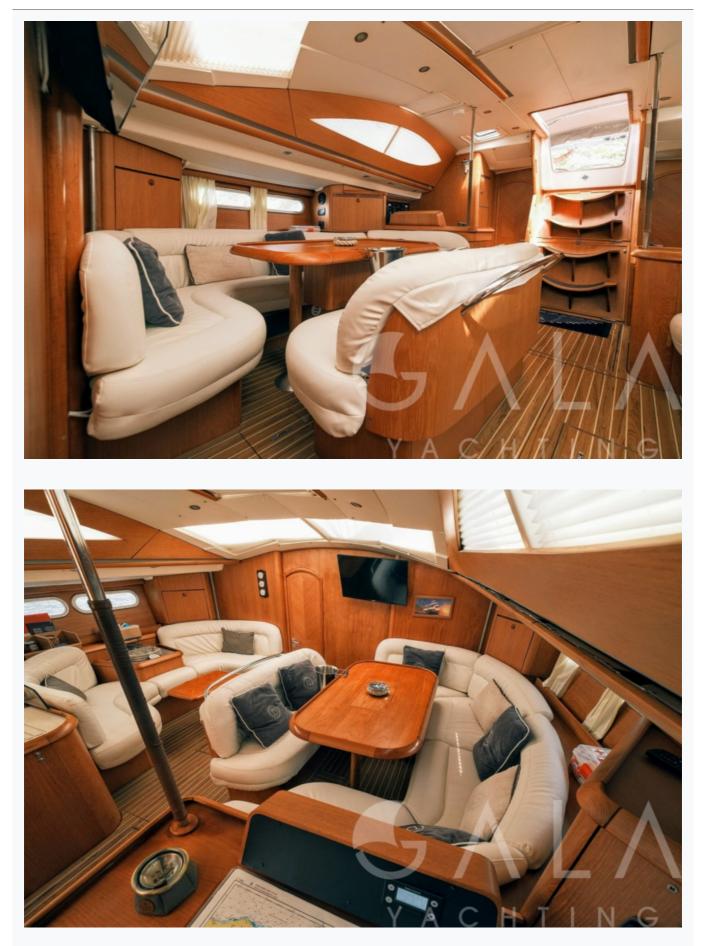

#### Accommodation

| Cabins<br>1 Master, 1 Double, 1 Single       |
|----------------------------------------------|
| Guests<br>5                                  |
| Crew<br>2                                    |
| Bathroom<br>Ensuite                          |
| Toilet type<br>Electric vacuum flush         |
| Air-conditioning<br>Yes                      |
| A/C Use during night<br>4 Hours              |
| TV System<br>In salon only                   |
| Music System<br>In salon, Deck speakers      |
| Other Equipment<br>DVD player, WiFi internet |