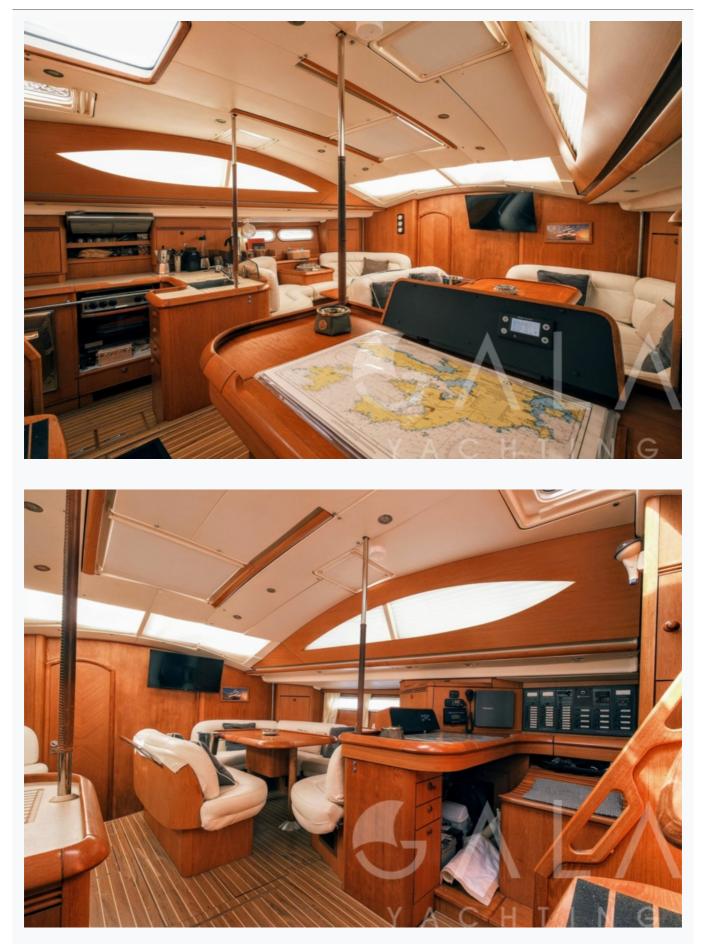

#### **Boat Details**

| Builder                       | JEANNEAU                     |                              |
|-------------------------------|------------------------------|------------------------------|
| Base Port                     | Marmaris                     |                              |
| Destination                   | Turkey, Dodacanese Islands   |                              |
| Length                        | 17.0 m / 55.0 ft             |                              |
| Built / Refit                 | 2005 / 2019                  |                              |
| Cabins Total                  | 3                            |                              |
| Cabins                        | 1 Master, 1 Double, 1 Single |                              |
| Guests                        | 5                            |                              |
| Crew                          | 2                            |                              |
| Speed                         | 8-10 Knots                   |                              |
| Low Season<br>May, October    |                              | Per Week €7,525              |
| Mid Season<br>June, September |                              | Per Week €8,400              |
| High Season<br>July, August   |                              | Per Week <mark>€9,625</mark> |

## Specifications

| Built / Refit<br>2005 / 2019   |
|--------------------------------|
| Builder<br>JEANNEAU            |
| Base Port<br>Marmaris          |
| Length<br>17.0 m / 55.0 ft     |
| Beam<br>4.88 m / 16 ft         |
| Draft<br>2.44 m / 8 ft         |
| Speed<br>8-10 Knots            |
| Main Engine(s)<br>Yanmar 60 Hp |
| Generator(s)<br>Yes            |
| Hull<br>Fiberglass             |
| Fuel Capacity<br>400 LT~       |
| Water Capacity<br>900 LT~      |

#### Accommodation

| Cabins<br>1 Master, 1 Double, 1 Single       |
|----------------------------------------------|
| Guests<br>5                                  |
| Crew<br>2                                    |
| Bathroom<br>Ensuite                          |
| Toilet type<br>Electric vacuum flush         |
| Air-conditioning<br>Yes                      |
| A/C Use during night<br>4 Hours              |
| TV System<br>In salon only                   |
| Music System<br>In salon, Deck speakers      |
| Other Equipment<br>DVD player, WiFi internet |