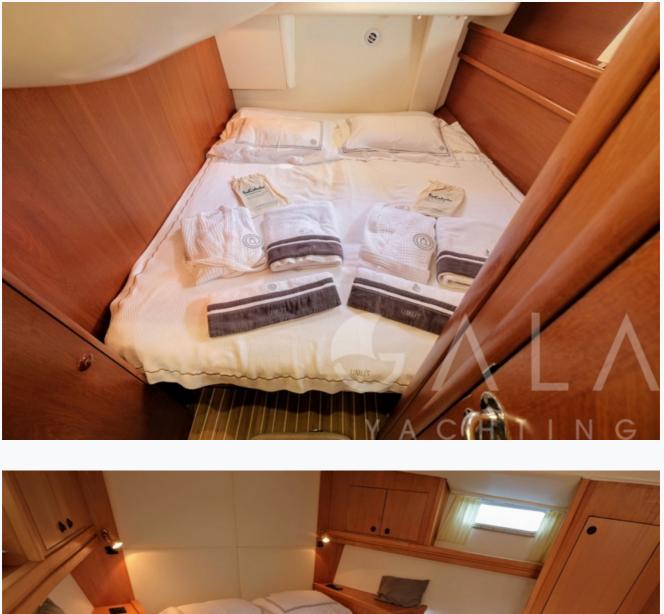

#### Accommodation

| Cabins<br>1 Master, 1 Double, 1 Single       |
|----------------------------------------------|
| Guests<br>5                                  |
| Crew<br>2                                    |
| Bathroom<br>Ensuite                          |
| Toilet type<br>Electric vacuum flush         |
| Air-conditioning<br>Yes                      |
| A/C Use during night<br>4 Hours              |
| TV System<br>In salon only                   |
| Music System<br>In salon, Deck speakers      |
| Other Equipment<br>DVD player, WiFi internet |