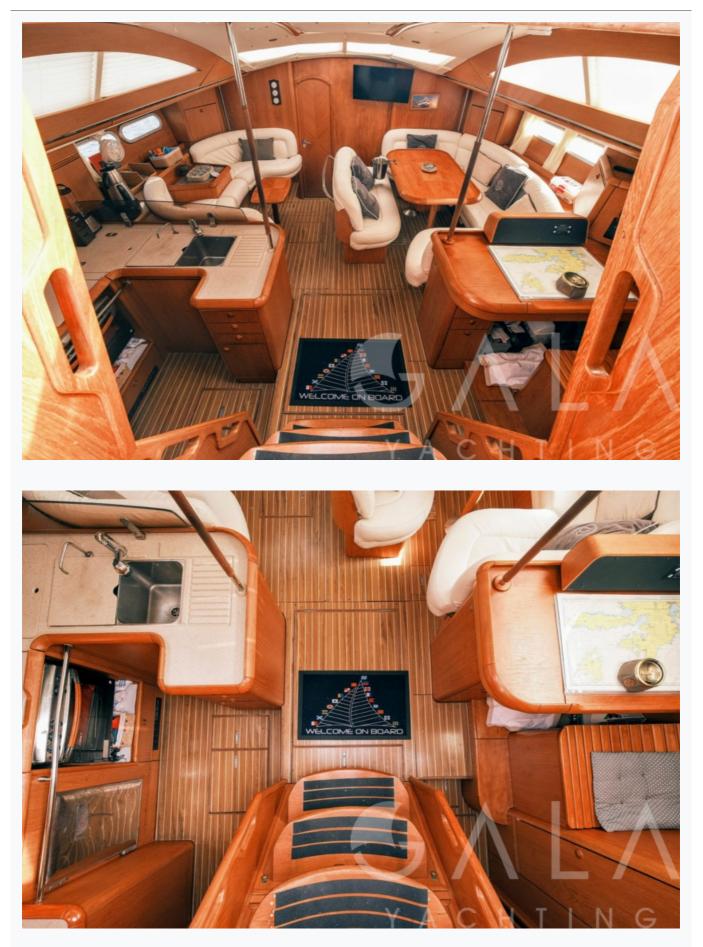

#### **Boat Details**

| Builder                       | JEANNEAU                     |                              |
|-------------------------------|------------------------------|------------------------------|
| Base Port                     | Marmaris                     |                              |
| Destination                   | Turkey, Dodacanese Islands   |                              |
| Length                        | 17.0 m / 55.0 ft             |                              |
| Built / Refit                 | 2005 / 2019                  |                              |
| Cabins Total                  | 3                            |                              |
| Cabins                        | 1 Master, 1 Double, 1 Single |                              |
| Guests                        | 5                            |                              |
| Crew                          | 2                            |                              |
| Speed                         | 8-10 Knots                   |                              |
| Low Season<br>May, October    |                              | Per Week €7,525              |
| Mid Season<br>June, September |                              | Per Week €8,400              |
| High Season<br>July, August   |                              | Per Week <mark>€9,625</mark> |

## Specifications

| Built / Refit<br>2005 / 2019   |
|--------------------------------|
| Builder<br>JEANNEAU            |
| Base Port<br>Marmaris          |
| Length<br>17.0 m / 55.0 ft     |
| Beam<br>4.88 m / 16 ft         |
| Draft<br>2.44 m / 8 ft         |
| Speed<br>8-10 Knots            |
| Main Engine(s)<br>Yanmar 60 Hp |
| Generator(s)<br>Yes            |
| Hull<br>Fiberglass             |
| Fuel Capacity<br>400 LT~       |
| Water Capacity<br>900 LT~      |

#### Accommodation

| Cabins<br>1 Master, 1 Double, 1 Single       |
|----------------------------------------------|
| Guests<br>5                                  |
| Crew<br>2                                    |
| Bathroom<br>Ensuite                          |
| Toilet type<br>Electric vacuum flush         |
| Air-conditioning<br>Yes                      |
| A/C Use during night<br>4 Hours              |
| TV System<br>In salon only                   |
| Music System<br>In salon, Deck speakers      |
| Other Equipment<br>DVD player, WiFi internet |