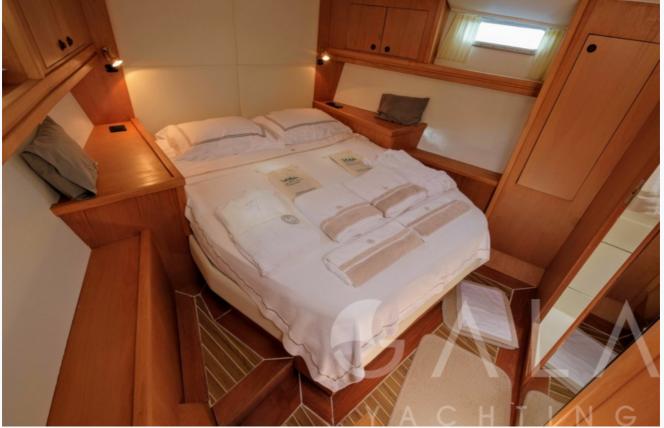

#### Accommodation

| Cabins<br>1 Master, 1 Double, 1 Single       |
|----------------------------------------------|
| Guests<br>5                                  |
| Crew<br>2                                    |
| Bathroom<br>Ensuite                          |
| Toilet type<br>Electric vacuum flush         |
| Air-conditioning<br>Yes                      |
| A/C Use during night<br>4 Hours              |
| TV System<br>In salon only                   |
| Music System<br>In salon, Deck speakers      |
| Other Equipment<br>DVD player, WiFi internet |