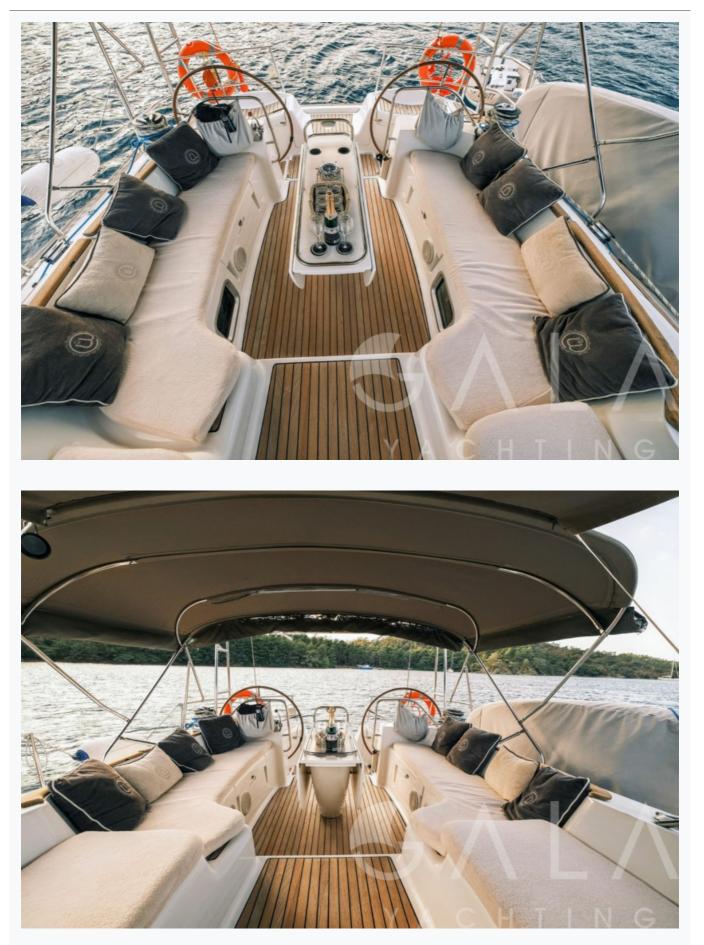

#### Accommodation

| Cabins<br>1 Master, 1 Double, 1 Single       |
|----------------------------------------------|
| Guests<br>5                                  |
| Crew<br>2                                    |
| Bathroom<br>Ensuite                          |
| Toilet type<br>Electric vacuum flush         |
| Air-conditioning<br>Yes                      |
| A/C Use during night<br>4 Hours              |
| TV System<br>In salon only                   |
| Music System<br>In salon, Deck speakers      |
| Other Equipment<br>DVD player, WiFi internet |

#### Tenders & Toys

| Tenders<br>Tender with Outboard           |  |
|-------------------------------------------|--|
| Water Toys<br>Paddle Boards               |  |
| Sail Equipment<br>Furling Genoa, Mainsail |  |