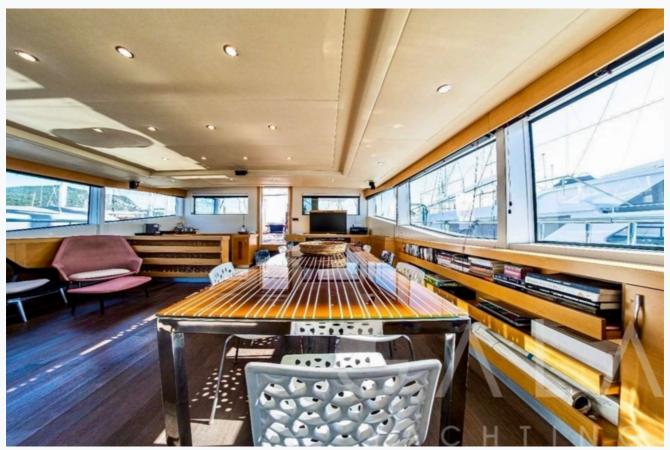

|                          |
| Cabins                        | 1 Master, 1 Vip, 1 Double, 2 Twin  |                          |
| Guests                        | 10                                 |                          |
| Crew                          | 5                                  |                          |
| Speed                         | 10-12 Knots                        |                          |
| Low Season<br>May, October    |                                    | Per Week <b>€32,000</b>  |
| Mid Season<br>June, September |                                    | Per Week <b>€38,000</b>  |
| High Season<br>July, August   |                                    | Per Week <b>€42</b> ,000 |

TIGRA 1/13 © Gala Yachting 2025

























































# Specifications

Built / Refit

2008 / 2020

Builder

**CUSTOM BUILT** 

Length

38.0 m / 124.7 ft

Beam

8.2 m / 26.91 ft

Draft

3.8 m / 12.47 ft

Speed

10-12 Knots

Main Engine(s)

2 X 440 Hp MAN

Generator(s)

YES

Hull

Laminated wood



### Accommodation

Cabins

1 Master, 1 Vip, 1 Double, 2 Twin

Guests

10

Crew

5

Bathroom

Ensuite with shower cells

Toilet type

House type

Air-conditioning

Yes

A/C Use during night

All night

TV System

In Main salon, Upper salon, Master cabin and VIP cabin

Music System

In salon

Other Equipment

Ice machine, Internet connection, iPhone-iPad adaptor in salon and cabins, WiFi internet

## Tenders & Toys

#### Tenders

1 X 5.50m Joker rib Tender with outboard 100Hp

Water Toys

Sea Kayak Water- skis Wakeboa