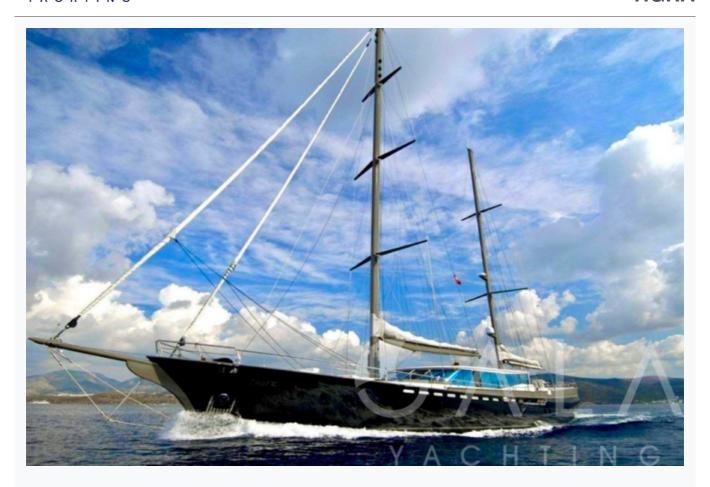

| Boat Details                  |                                    |                          |
|-------------------------------|------------------------------------|--------------------------|
| Builder                       | CUSTOM BUILT                       |                          |
| Destination                   | Turkey, Dodacanese Islands, Athens |                          |
| Length                        | 38.0 m / 124.7 ft                  |                          |
| Built / Refit                 | 2008 / 2020                        |                          |
| Cabins Total                  | 5                                  |                          |
| Cabins                        | 1 Master, 1 Vip, 1 Double, 2 Twin  |                          |
| Guests                        | 10                                 |                          |
| Crew                          | 5                                  |                          |
| Speed                         | 10-12 Knots                        |                          |
| Low Season<br>May, October    |                                    | Per Week <b>€32,000</b>  |
| Mid Season<br>June, September |                                    | Per Week <b>€38,000</b>  |
| High Season<br>July, August   |                                    | Per Week <b>€42</b> ,000 |

# Specifications

Built / Refit

2008 / 2020

Builder

**CUSTOM BUILT** 

Length

38.0 m / 124.7 ft

Beam

8.2 m / 26.91 ft

Draft

3.8 m / 12.47 ft

Speed

10-12 Knots

Main Engine(s)

2 X 440 Hp MAN

Generator(s)