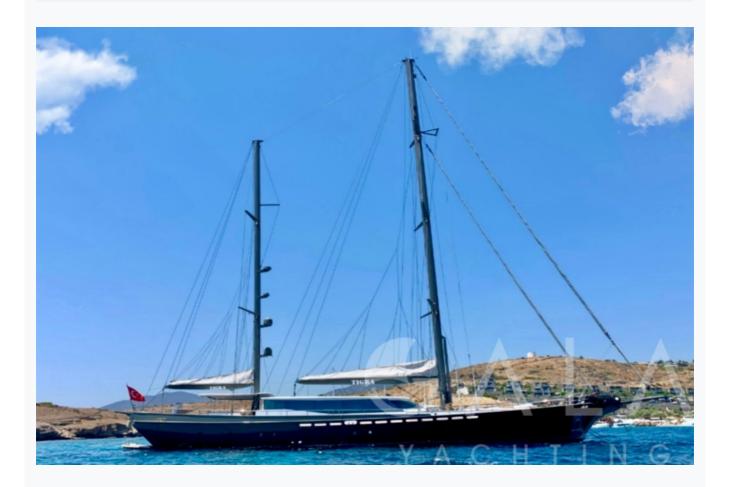

| Boat Details                  |                                    |                          |
|-------------------------------|------------------------------------|--------------------------|
| Builder                       | CUSTOM BUILT                       |                          |
| Destination                   | Turkey, Dodacanese Islands, Athens |                          |
| Length                        | 38.0 m / 124.7 ft                  |                          |
| Built / Refit                 | 2008 / 2020                        |                          |
| Cabins Total                  | 5                                  |                          |
| Cabins                        | 1 Master, 1 Vip, 1 Double, 2 Twin  |                          |
| Guests                        | 10                                 |                          |
| Crew                          | 5                                  |                          |
| Speed                         | 10-12 Knots                        |                          |
| Low Season<br>May, October    |                                    | Per Week <b>€32,000</b>  |
| Mid Season<br>June, September |                                    | Per Week <b>€38,000</b>  |
| High Season<br>July, August   |                                    | Per Week <b>€42</b> ,000 |

# Specifications

Built / Refit

2008 / 2020

Builder

**CUSTOM BUILT** 

Length

38.0 m / 124.7 ft

Beam

8.2 m / 26.91 ft

Draft

3.8 m / 12.47 ft

Speed

10-12 Knots

Main Engine(s)

2 X 440 Hp MAN

Generator(s)