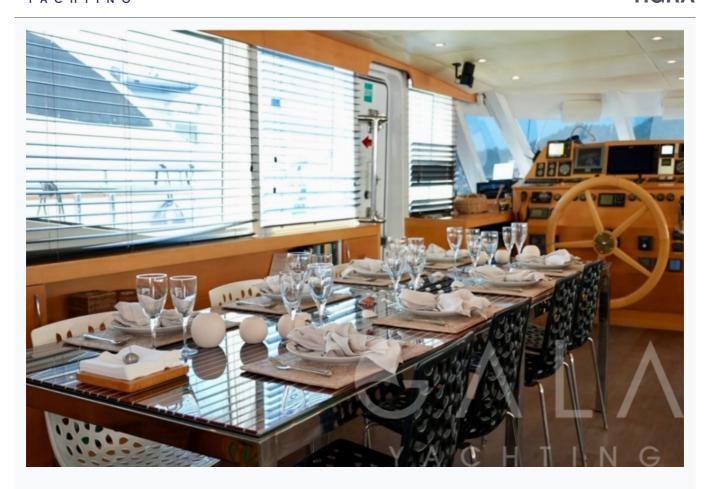

|                          |
| Cabins                        | 1 Master, 1 Vip, 1 Double, 2 Twin  |                          |
| Guests                        | 10                                 |                          |
| Crew                          | 5                                  |                          |
| Speed                         | 10-12 Knots                        |                          |
| Low Season<br>May, October    |                                    | Per Week <b>€32,000</b>  |
| Mid Season<br>June, September |                                    | Per Week <b>€38,000</b>  |
| High Season<br>July, August   |                                    | Per Week <b>€42</b> ,000 |

TIGRA 1/13 © Gala Yachting 2025

























































# Specifications

Built / Refit

2008 / 2020

Builder

**CUSTOM BUILT** 

Length

38.0 m / 124.7 ft

Beam

8.2 m / 26.91 ft

Draft

3.8 m / 12.47 ft

Speed

10-12 Knots

Main Engine(s)

2 X 440 Hp MAN

Generator(s)

YES

Hull

Laminated wood



### Accommodation

Cabins

1 Master, 1 Vip, 1 Double, 2 Twin

Guests

10

Crew

5

Bathroom

Ensuite with shower cells

Toilet type

House type

Air-conditioning

Yes

A/C Use during night

All night

TV System

In Main salon, Upper salon, Master cabin and VIP cabin

Music System

In salon

Other Equipment

Ice machine, Internet connection, iPhone-iPad adaptor in salon and cabins, WiFi internet

## Tenders & Toys

#### Tenders

1 X 5.50m Joker rib Tender with outboard 100Hp

Water Toys

Sea Kayak Water- skis Wakeboard D