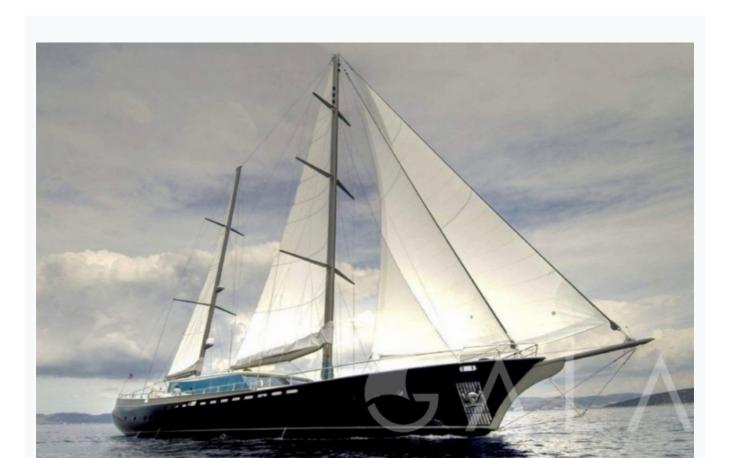

| Boat Details                  |                                    |                          |
|-------------------------------|------------------------------------|--------------------------|
| Builder                       | CUSTOM BUILT                       |                          |
| Destination                   | Turkey, Dodacanese Islands, Athens |                          |
| Length                        | 38.0 m / 124.7 ft                  |                          |
| Built / Refit                 | 2008 / 2020                        |                          |
| Cabins Total                  | 5                                  |                          |
| Cabins                        | 1 Master, 1 Vip, 1 Double, 2 Twin  |                          |
| Guests                        | 10                                 |                          |
| Crew                          | 5                                  |                          |
| Speed                         | 10-12 Knots                        |                          |
| Low Season<br>May, October    |                                    | Per Week <b>€32,000</b>  |
| Mid Season<br>June, September |                                    | Per Week <b>€38,000</b>  |
| High Season<br>July, August   |                                    | Per Week <b>€42</b> ,000 |

# Specifications

Built / Refit

2008 / 2020

Builder

**CUSTOM BUILT** 

Length

38.0 m / 124.7 ft

Beam

8.2 m / 26.91 ft

Draft

3.8 m / 12.47 ft

Speed

10-12 Knots

Main Engine(s)

2 X 440 Hp MAN

Generator(s)