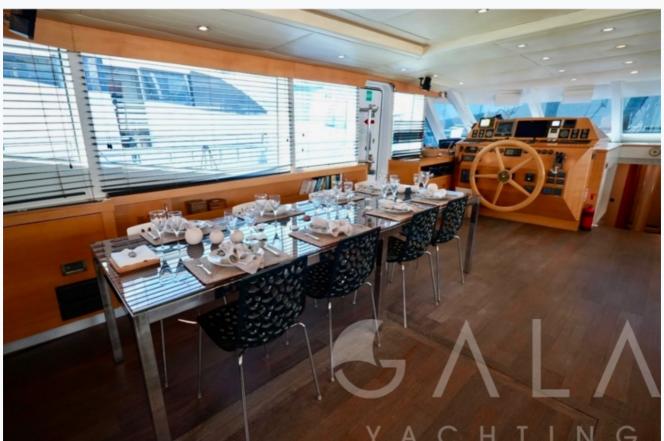

|                          |
| Cabins                        | 1 Master, 1 Vip, 1 Double, 2 Twin  |                          |
| Guests                        | 10                                 |                          |
| Crew                          | 5                                  |                          |
| Speed                         | 10-12 Knots                        |                          |
| Low Season<br>May, October    |                                    | Per Week <b>€32,000</b>  |
| Mid Season<br>June, September |                                    | Per Week <b>€38,000</b>  |
| High Season<br>July, August   |                                    | Per Week <b>€42</b> ,000 |

TIGRA 1/13 © Gala Yachting 2025

























































# Specifications

Built / Refit

2008 / 2020

Builder

**CUSTOM BUILT** 

Length

38.0 m / 124.7 ft

Beam

8.2 m / 26.91 ft

Draft

3.8 m / 12.47 ft

Speed

10-12 Knots

Main Engine(s)

2 X 440 Hp MAN

Generator(s)

YES

Hull

Laminated wood



### Accommodation

Cabins

1 Master, 1 Vip, 1 Double, 2 Twin

Guests

10

Crew

5

Bathroom

Ensuite with shower cells

Toilet type

House type

Air-conditioning

Yes

A/C Use during night

All night

TV System

In Main salon, Upper salon, Master cabin and VIP cabin

Music System

In salon

Other Equipment

Ice machine, Internet connection, iPhone-iPad adaptor in salon and cabins, WiFi internet

## Tenders & Toys

#### Tenders

1 X 5.50m Joker rib Tender with outboard 100Hp

Water Toys

Sea Kayak Water- skis Wakeboard Don