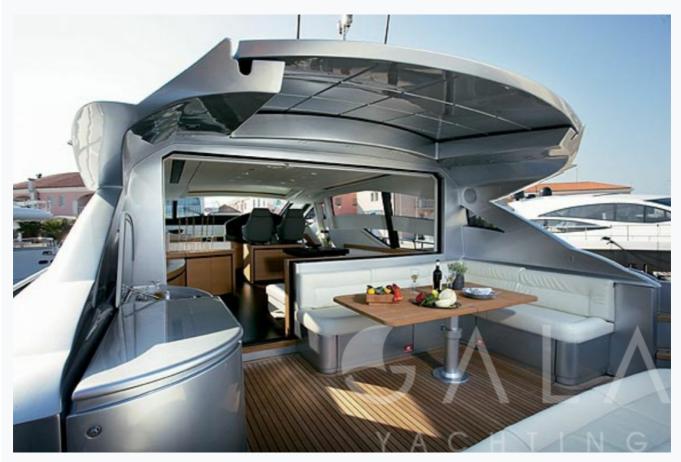

## Accommodation

Cabins

1 Master, 1 Double, 1 Twin

Guests

6

Crew

2

Bathroom

Ensuite with shower cells

Air-conditioning

Yes

TV System

In salon only

Music System

In salon, All cabins, Deck speakers

Other Equipment