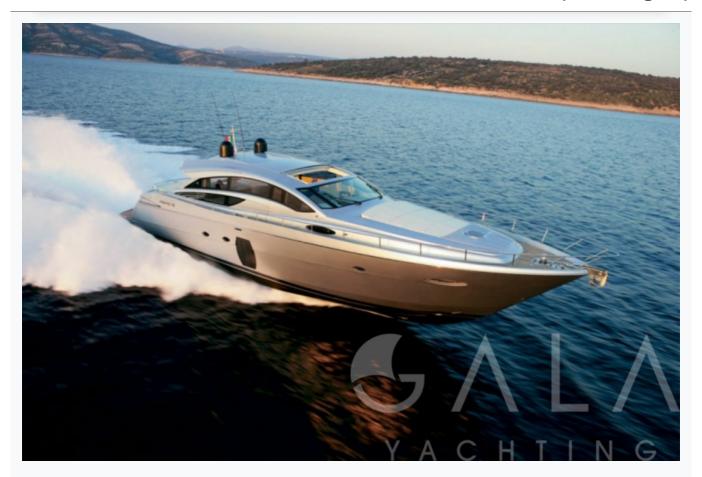

Athens

| Builder                       | PERSHING YACHT             |                         |
|-------------------------------|----------------------------|-------------------------|
| Base Port                     | Athens                     |                         |
| Destination                   | Athens, Cyclades           |                         |
| Length                        | 22.3 m / 73.0 ft           |                         |
| Built / Refit                 | 2008                       |                         |
| Cabins Total                  | 3                          |                         |
| Cabins                        | 1 Master, 1 Double, 1 Twin |                         |
| Guests                        | 6                          |                         |
| Crew                          | 2                          |                         |
| Speed                         | 40-45 Knots                |                         |
| ow Season<br>May, October     |                            | Per Week €30,80         |
| Mid Season<br>lune, September |                            | Per Week <b>€32</b> ,50 |

# Specifications

| Built / Refit<br>2008                           |
|-------------------------------------------------|
| Builder PERSHING YACHT                          |
| Base Port Athens                                |
| Length 22.3 m / 73.0 ft                         |
| Beam 5.5 m / 18 ft                              |
| Draft 1.45 m / 5 ft                             |
| Speed 40-45 Knots                               |
| Main Engine(s) 2 x 1823 HP MTU + ARNESON ASD 14 |
| Fuel Consumption 640 It at cruising             |
| Fuel Capacity 4,500 LT~                         |
| Water Capacity 1,400 LT~                        |