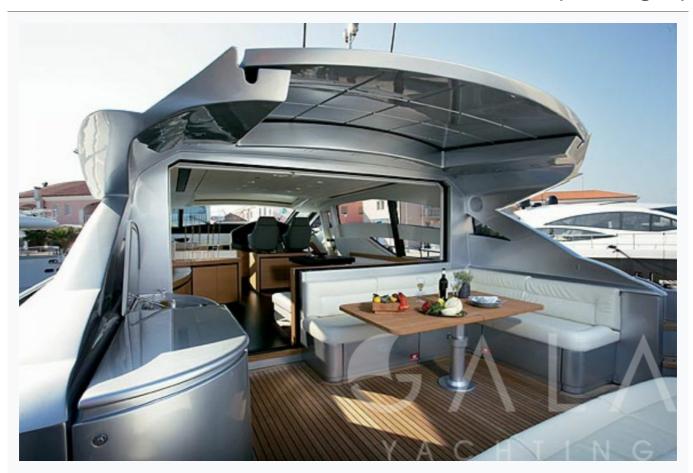

| 22.3 m / 73.0 ft           |                         |
| Built / Refit                 | 2008                       |                         |
| Cabins Total                  | 3                          |                         |
| Cabins                        | 1 Master, 1 Double, 1 Twin |                         |
| Guests                        | 6                          |                         |
| Crew                          | 2                          |                         |
| Speed                         | 40-45 Knots                |                         |
| ow Season<br>May, October     |                            | Per Week €30,80         |
| Mid Season<br>lune, September |                            | Per Week <b>€32</b> ,50 |



























# Specifications

| Built / Refit<br>2008                           |
|-------------------------------------------------|
| Builder PERSHING YACHT                          |
| Base Port Athens                                |
| Length 22.3 m / 73.0 ft                         |
| Beam 5.5 m / 18 ft                              |
| Draft 1.45 m / 5 ft                             |
| Speed 40-45 Knots                               |
| Main Engine(s) 2 x 1823 HP MTU + ARNESON ASD 14 |
| Fuel Consumption 640 It at cruising             |
| Fuel Capacity 4,500 LT~                         |
| Water Capacity 1,400 LT~                        |



## Accommodation

Cabins

1 Master, 1 Double, 1 Twin

Guests

6

Crew

2

Bathroom

Ensuite with shower cells

Air-conditioning

Yes

TV System