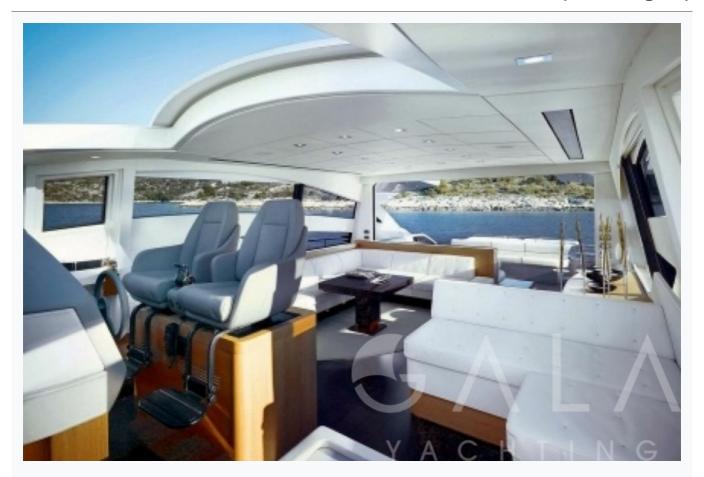

## Accommodation

Cabins

1 Master, 1 Double, 1 Twin

Guests

6

Crew

2

Bathroom

Ensuite with shower cells

Air-conditioning

Yes

TV System

In salon only

Music System

In salon, All cabins, Deck speakers

Other Equipment