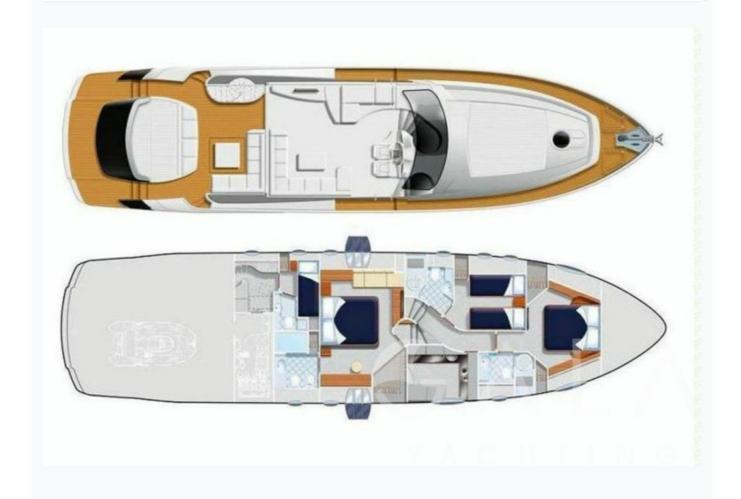

## Accommodation

Cabins

1 Master, 1 Double, 1 Twin

Guests

6

Crew

2

Bathroom

Ensuite with shower cells

Air-conditioning

Yes

TV System

In salon only

Music System

In salon, All cabins, Deck speakers

Other Equipment