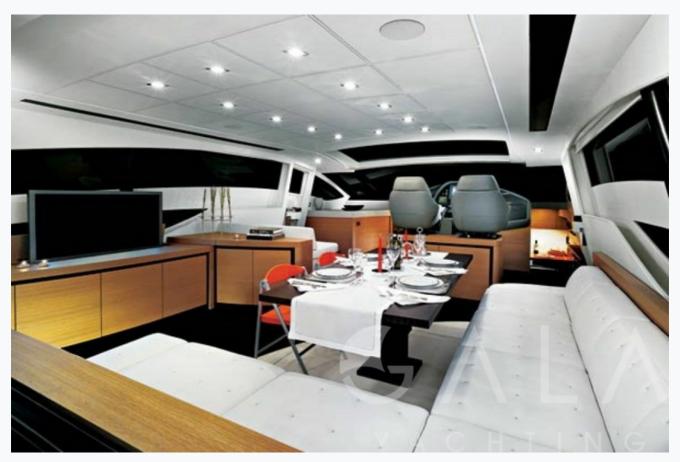

## Accommodation

Cabins

1 Master, 1 Double, 1 Twin

Guests

6

Crew

2

Bathroom

Ensuite with shower cells

Air-conditioning

Yes

TV System

In salon only

Music System

In salon, All cabins, Deck speakers

Other Equipment

DVD player