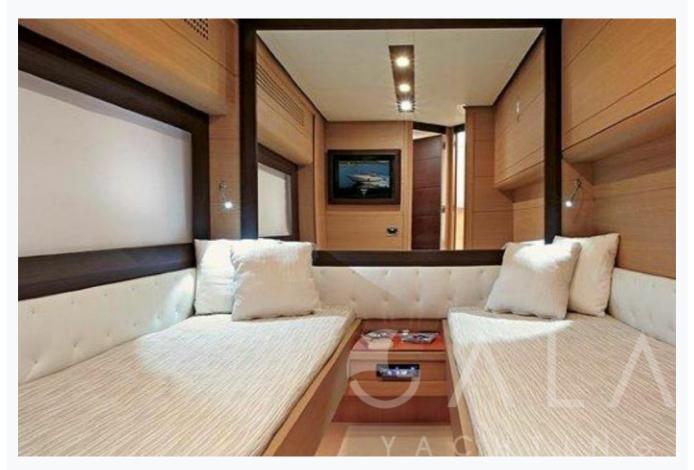

## Accommodation

Cabins

1 Master, 1 Double, 1 Twin

Guests

6

Crew

2

Bathroom

Ensuite with shower cells

Air-conditioning

Yes

TV System

In salon only

Music System

In salon, All cabins, Deck speakers

Other Equipment