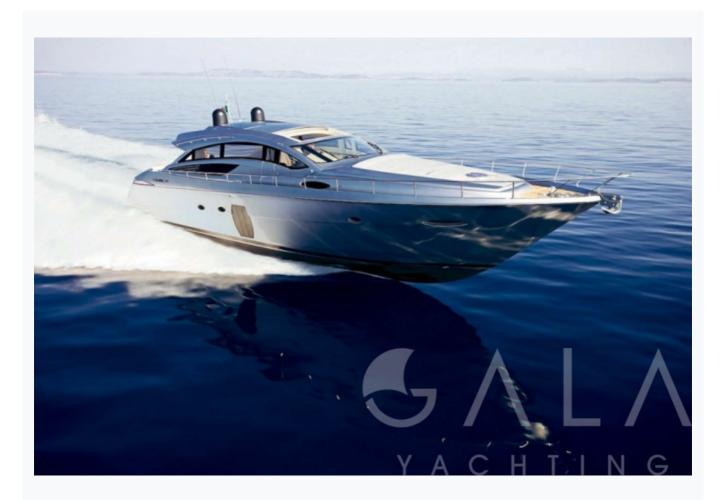

Athens

| Builder                       | PERSHING YACHT             |                         |
|-------------------------------|----------------------------|-------------------------|
| Base Port                     | Athens                     |                         |
| Destination                   | Athens, Cyclades           |                         |
| Length                        | 22.3 m / 73.0 ft           |                         |
| Built / Refit                 | 2008                       |                         |
| Cabins Total                  | 3                          |                         |
| Cabins                        | 1 Master, 1 Double, 1 Twin |                         |
| Guests                        | 6                          |                         |
| Crew                          | 2                          |                         |
| Speed                         | 40-45 Knots                |                         |
| ow Season<br>May, October     |                            | Per Week €30,80         |
| Mid Season<br>lune, September |                            | Per Week <b>€32</b> ,50 |

# Specifications

| Built / Refit<br>2008                           |
|-------------------------------------------------|
| Builder PERSHING YACHT                          |
| Base Port Athens                                |
| Length 22.3 m / 73.0 ft                         |
| Beam 5.5 m / 18 ft                              |
| Draft 1.45 m / 5 ft                             |
| Speed 40-45 Knots                               |
| Main Engine(s) 2 x 1823 HP MTU + ARNESON ASD 14 |
| Fuel Consumption 640 It at cruising             |
| Fuel Capacity 4,500 LT~                         |
| Water Capacity 1,400 LT~                        |