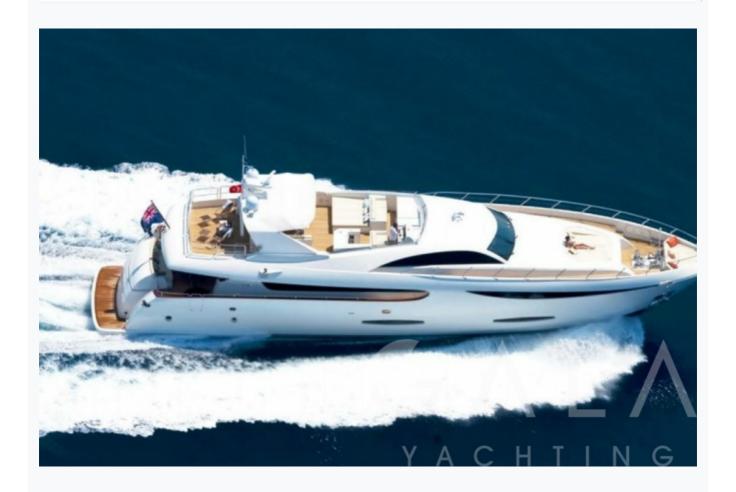

# Specifications Built / Refit 2008 / 2014 Builder **NEDSHIP** Base Port Bodrum Length 33.0 m / 108.0 ft Beam 7.9 m / 26 ft Draft 1.6 m / 5 ft Speed 15-22 Knots Main Engine(s) 2 X Caterpillar C-32 1800HP Fuel Consumption 160 It at cruising Generator(s) 2 x Kohler Hull Composite Fuel Capacity 18,000 LT~ Water Capacity