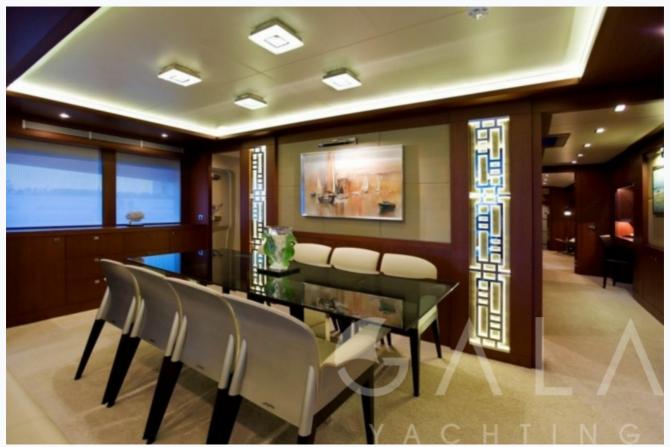

• Bodrum



| Bodrum Turkey  0 ft |
|---------------------|
| 0 ft                |
|                     |
| ip, 2 Twin          |
| ip, 2 Twin          |
| ip, 2 Twin          |
|                     |
|                     |
|                     |
|                     |
| Per Week €40,0      |
| Per Week €45,0      |
|                     |





















































4,000 LT~

# Specifications Built / Refit 2008 / 2014 Builder **NEDSHIP** Base Port Bodrum Length 33.0 m / 108.0 ft Beam 7.9 m / 26 ft Draft 1.6 m / 5 ft Speed 15-22 Knots Main Engine(s) 2 X Caterpillar C-32 1800HP Fuel Consumption 160 It at cruising Generator(s) 2 x Kohler Hull Composite Fuel Capacity 18,000 LT~ Water Capacity





## Accommodation

Cabins

1 Master, 1 Vip, 2 Twin

Guests

8

Crew

5

Bathroom

Ensuite with shower cells

Toilet type

Electric vacuum flush

Air-conditioning

Yes, individualy controlled in all cabins

Music System

In salon, All cabins, Deck speakers

Other Equipment

Satellite phone

## Tenders & Toys

Tenders

Avon 100HP

Water Toys

1 Hydro-slide ski, 1 Jobe Onyx water ski, 3 Mono-ski, 1 Banana

Deck Equipment

Snork