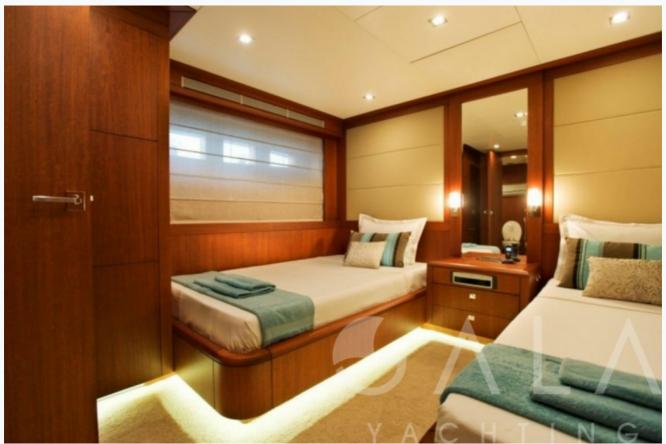

• Bodrum



| Bodrum Turkey  0 ft |
|---------------------|
| 0 ft                |
|                     |
| ip, 2 Twin          |
| ip, 2 Twin          |
| ip, 2 Twin          |
|                     |
|                     |
|                     |
|                     |
| Per Week €40,0      |
| Per Week €45,0      |
|                     |





















































4,000 LT~

# Specifications Built / Refit 2008 / 2014 Builder **NEDSHIP** Base Port Bodrum Length 33.0 m / 108.0 ft Beam 7.9 m / 26 ft Draft 1.6 m / 5 ft Speed 15-22 Knots Main Engine(s) 2 X Caterpillar C-32 1800HP Fuel Consumption 160 It at cruising Generator(s) 2 x Kohler Hull Composite Fuel Capacity 18,000 LT~ Water Capacity





## Accommodation

Cabins

1 Master, 1 Vip, 2 Twin

Guests

8

Crew

5

Bathroom

Ensuite with shower cells

Toilet type

Electric vacuum flush

Air-conditioning

Yes, individualy controlled in all cabins

Music System

In salon, All cabins, Deck speakers

Other Equipment

Satellite phone

## Tenders & Toys

Tenders

Avon 100HP

Water Toys

1 Hydro-slide ski, 1 Jobe Onyx water ski, 3 Mono-ski, 1 Banana

Deck Equipment

Snorkelling equipment