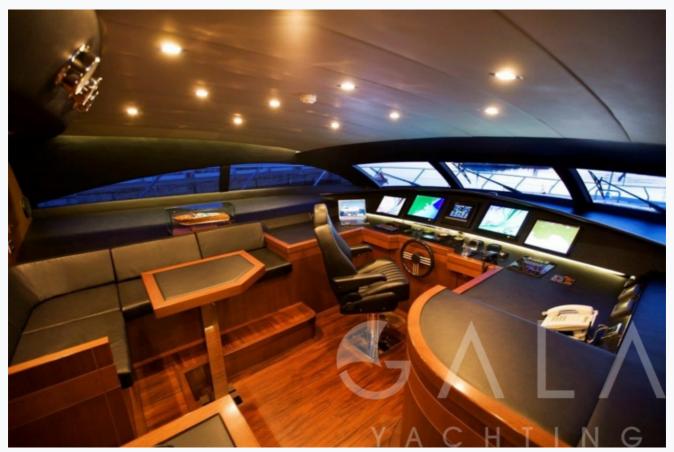

# Specifications Built / Refit 2008 / 2014 Builder **NEDSHIP** Base Port Bodrum Length 33.0 m / 108.0 ft Beam 7.9 m / 26 ft Draft 1.6 m / 5 ft Speed 15-22 Knots Main Engine(s) 2 X Caterpillar C-32 1800HP Fuel Consumption 160 It at cruising Generator(s) 2 x Kohler Hull Composite Fuel Capacity 18,000 LT~ Water Capacity