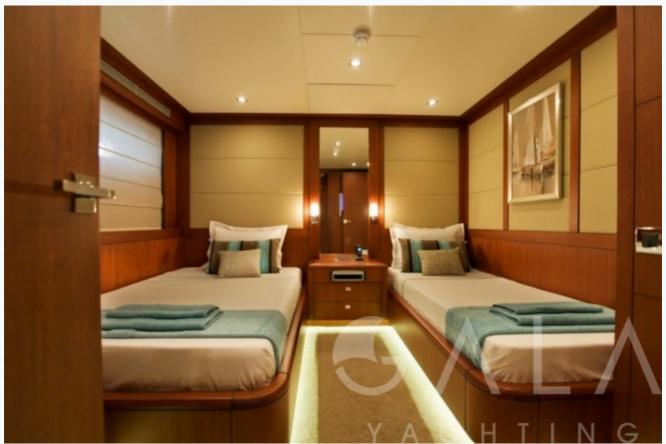

• Bodrum



| Bodrum Turkey  0 ft |
|---------------------|
| 0 ft                |
|                     |
| ip, 2 Twin          |
| ip, 2 Twin          |
| ip, 2 Twin          |
|                     |
|                     |
|                     |
|                     |
| Per Week €40,0      |
| Per Week €45,0      |
|                     |





















































4,000 LT~

# Specifications Built / Refit 2008 / 2014 Builder **NEDSHIP** Base Port Bodrum Length 33.0 m / 108.0 ft Beam 7.9 m / 26 ft Draft 1.6 m / 5 ft Speed 15-22 Knots Main Engine(s) 2 X Caterpillar C-32 1800HP Fuel Consumption 160 It at cruising Generator(s) 2 x Kohler Hull Composite Fuel Capacity 18,000 LT~ Water Capacity





## Accommodation

Cabins

1 Master, 1 Vip, 2 Twin

Guests

8

Crew

5

Bathroom

Ensuite with shower cells

Toilet type

Electric vacuum flush

Air-conditioning

Yes, individualy controlled in all cabins

Music System

In salon, All cabins, Deck speakers

Other Equipment

Satellite phone

## Tenders & Toys

Tenders

Avon 100HP

Water Toys

1 Hydro-slide ski, 1 Jobe Onyx water ski, 3 Mono-ski, 1 Banana

Deck Equipment

Snorkelling equipment, Deck shower, S