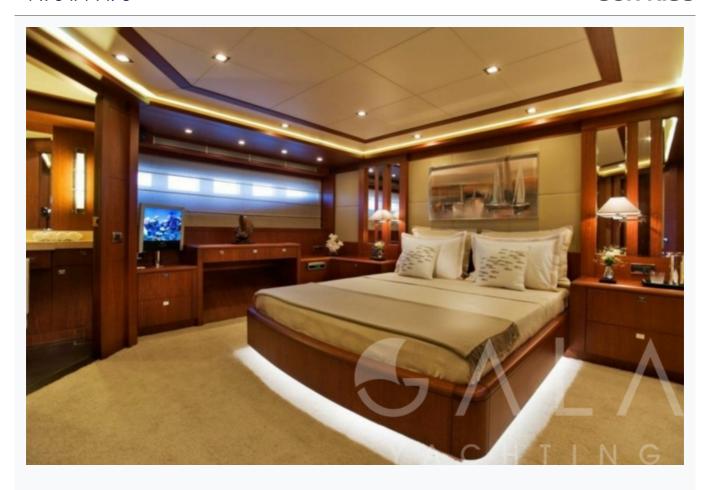

• Bodrum



| Bodrum Turkey  0 ft |
|---------------------|
| 0 ft                |
|                     |
| ip, 2 Twin          |
| ip, 2 Twin          |
| ip, 2 Twin          |
|                     |
|                     |
|                     |
|                     |
| Per Week €40,0      |
| Per Week €45,0      |
|                     |





















































4,000 LT~

# Specifications Built / Refit 2008 / 2014 Builder **NEDSHIP** Base Port Bodrum Length 33.0 m / 108.0 ft Beam 7.9 m / 26 ft Draft 1.6 m / 5 ft Speed 15-22 Knots Main Engine(s) 2 X Caterpillar C-32 1800HP Fuel Consumption 160 It at cruising Generator(s) 2 x Kohler Hull Composite Fuel Capacity 18,000 LT~ Water Capacity





## Accommodation

Cabins

1 Master, 1 Vip, 2 Twin

Guests

8

Crew

5

Bathroom

Ensuite with shower cells

Toilet type

Electric vacuum flush

Air-conditioning

Yes, individualy controlled in all cabins

Music System

In salon, All cabins, Deck speakers

Other Equipment

Satellite phone

## Tenders & Toys

Tenders

Avon 100HP

Water Toys

1 Hydro-slide ski, 1 Jobe Onyx water ski, 3 Mono-ski, 1 Banana

Deck Equipment

Snorkelling equipment, Deck shower,