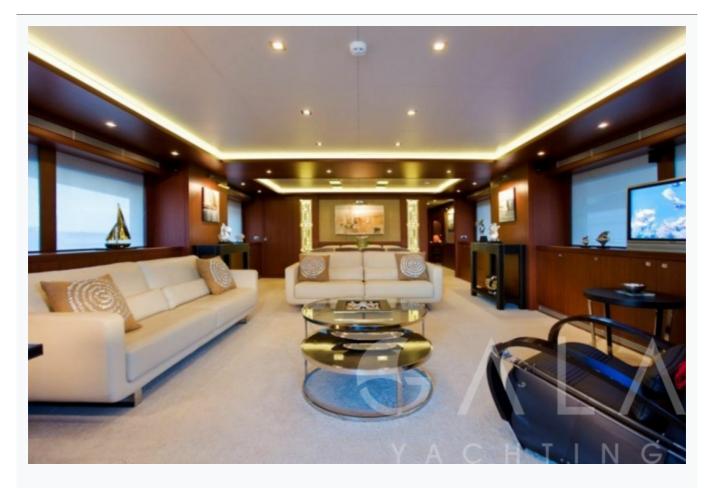

• Bodrum



| Bodrum Turkey  0 ft |
|---------------------|
| 0 ft                |
|                     |
| ip, 2 Twin          |
| ip, 2 Twin          |
| ip, 2 Twin          |
|                     |
|                     |
|                     |
|                     |
| Per Week €40,0      |
| Per Week €45,0      |
|                     |





















































4,000 LT~

# Specifications Built / Refit 2008 / 2014 Builder **NEDSHIP** Base Port Bodrum Length 33.0 m / 108.0 ft Beam 7.9 m / 26 ft Draft 1.6 m / 5 ft Speed 15-22 Knots Main Engine(s) 2 X Caterpillar C-32 1800HP Fuel Consumption 160 It at cruising Generator(s) 2 x Kohler Hull Composite Fuel Capacity 18,000 LT~ Water Capacity





## Accommodation

Cabins

1 Master, 1 Vip, 2 Twin

Guests

8

Crew

5

Bathroom

Ensuite with shower cells

Toilet type

Electric vacuum flush

Air-conditioning

Yes, individualy controlled in all cabins

Music System

In salon, All cabins, Deck speakers

Other Equipment

Satellite phone

## Tenders & Toys

Tenders

Avon 100HP

Water Toys

1 Hydro-slide ski, 1 Jobe Onyx water ski, 3 Mono-ski, 1 Banana

Deck Equipment

Sno