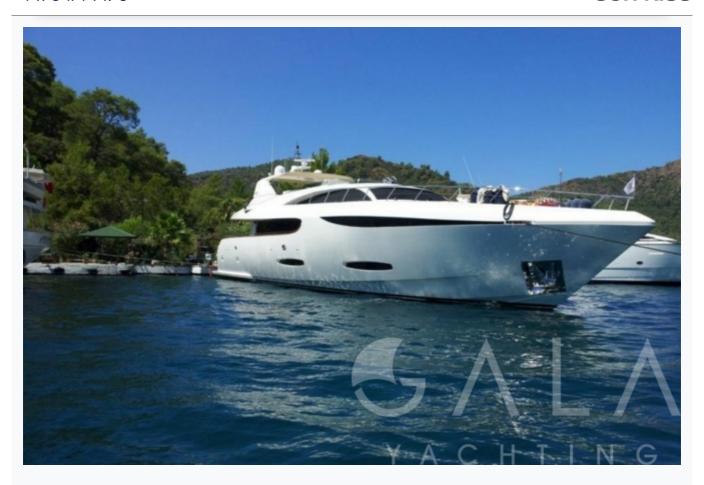

# Specifications Built / Refit 2008 / 2014 Builder **NEDSHIP** Base Port Bodrum Length 33.0 m / 108.0 ft Beam 7.9 m / 26 ft Draft 1.6 m / 5 ft Speed 15-22 Knots Main Engine(s) 2 X Caterpillar C-32 1800HP Fuel Consumption 160 It at cruising Generator(s) 2 x Kohler Hull Composite Fuel Capacity 18,000 LT~ Water Capacity

## Accommodation

Cabins

1 Master, 1 Vip, 2 Twin

Guests

8

Crew

5

Bathroom