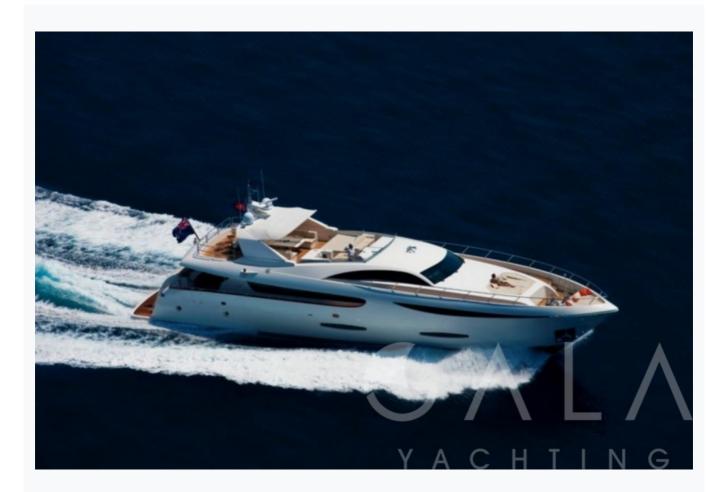

# Specifications Built / Refit 2008 / 2014 Builder **NEDSHIP** Base Port Bodrum Length 33.0 m / 108.0 ft Beam 7.9 m / 26 ft Draft 1.6 m / 5 ft Speed 15-22 Knots Main Engine(s) 2 X Caterpillar C-32 1800HP Fuel Consumption 160 It at cruising Generator(s) 2 x Kohler Hull Composite Fuel Capacity 18,000 LT~ Water Capacity

## Accommodation

Cabins

1 Master, 1 Vip, 2 Twin

Guests

8

Crew

5

Bathroom