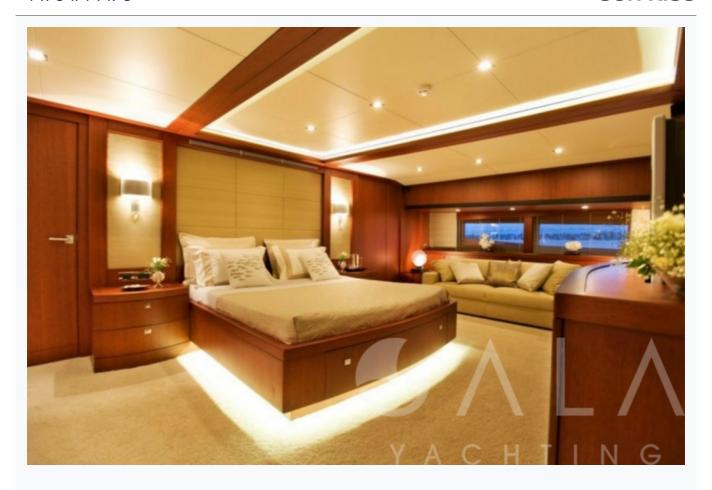

• Bodrum



| Bodrum Turkey  0 ft |
|---------------------|
| 0 ft                |
|                     |
| ip, 2 Twin          |
| ip, 2 Twin          |
| ip, 2 Twin          |
|                     |
|                     |
|                     |
|                     |
| Per Week €40,0      |
| Per Week €45,0      |
|                     |





















































4,000 LT~

# Specifications Built / Refit 2008 / 2014 Builder **NEDSHIP** Base Port Bodrum Length 33.0 m / 108.0 ft Beam 7.9 m / 26 ft Draft 1.6 m / 5 ft Speed 15-22 Knots Main Engine(s) 2 X Caterpillar C-32 1800HP Fuel Consumption 160 It at cruising Generator(s) 2 x Kohler Hull Composite Fuel Capacity 18,000 LT~ Water Capacity





## Accommodation

Cabins

1 Master, 1 Vip, 2 Twin

Guests

8

Crew

5

Bathroom

Ensuite with shower cells

Toilet type

Electric vacuum flush

Air-conditioning

Yes, individualy controlled in all cabins

Music System

In salon, All cabins, Deck speakers

Other Equipment

Satellite phone

## Tenders & Toys

Tenders

Avon 100HP

Water Toys

1 Hydro-slide ski, 1 Jobe Onyx water ski, 3 Mono-ski, 1 Banana

Deck Equipment

Snorkelling equipment, Deck