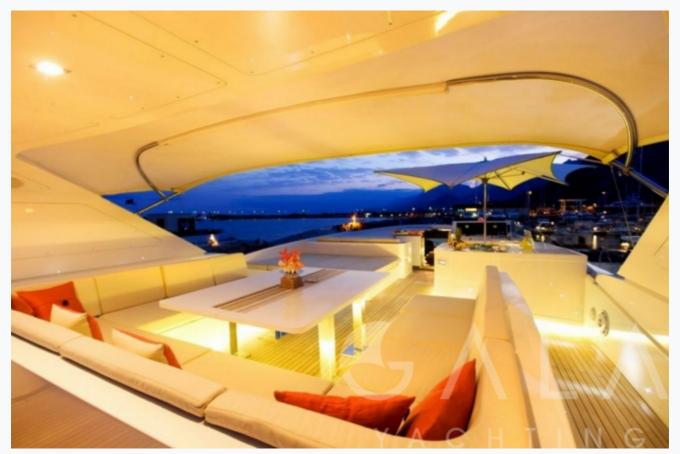

## Tenders & Toys

Tenders

Avon 100HP

Water Toys

1 Hydro-slide ski, 1 Jobe Onyx water ski, 3 Mono-ski, 1 Banana

Deck Equipment

Snorkelling equipment, Deck shower, Sea ladder

## **Destinations & Prices**

#### Cruising Areas

Turkey

#### Charter Prices

€40,000 per week (Low Season: May, October) €45,000 per week (Mid Season: June, September) €52,500 per week (High Season: July, August)