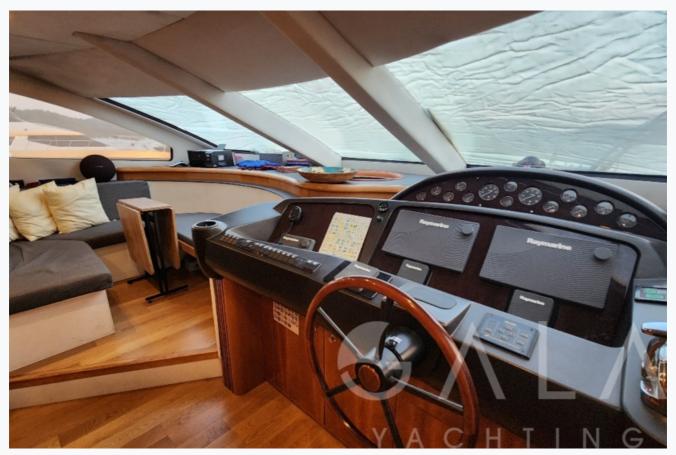

# SPACE ODDITY (Sunseeker 94)

| Specifications                   |
|----------------------------------|
| Built / Refit<br>2003 / 2021     |
| Builder SUNSEEKER                |
| Base Port Fethiye                |
| Length 28.6 m / 94.0 ft          |
| Beam<br>6.45 m / 21.17 ft        |
| Draft 2 m / 6.56 ft              |
| Speed 22-28 Knots                |
| Main Engine(s) MTU 12V 183 TE 93 |
| Hull Fiberglass                  |
| Fuel Capacity 5,000 LT~          |
| Water Capacity 1,200 LT~         |
|                                  |

# **SPACE ODDITY (Sunseeker 94)**