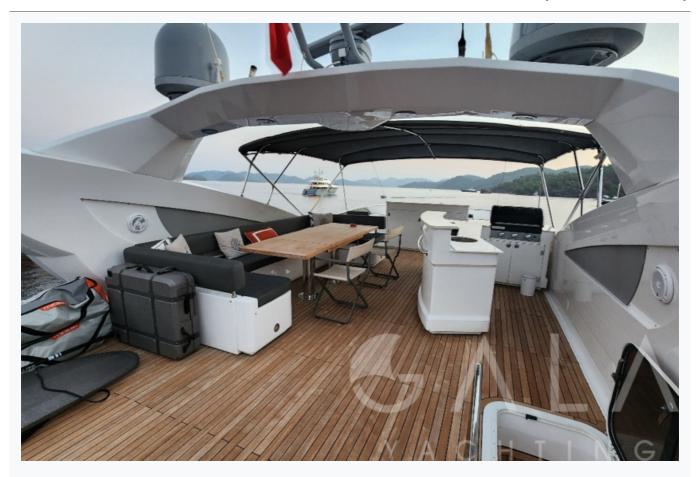

|
| Length                        | 28.6 m / 94.0 ft        |                          |
| Built / Refit                 | 2003 / 2021             |                          |
| Cabins Total                  | 4                       |                          |
| Cabins                        | 1 Master, 1 Vip, 2 Twin |                          |
| Speed                         | 22-28 Knots             |                          |
| ow Season<br>May, October     |                         | Per Week <b>€35</b> ,000 |
| Mid Season<br>lune, September |                         | Per Week <b>€37</b> ,500 |
| ligh Season<br>uly, August    |                         | Per Week <b>€42,00</b> 0 |

















































































































# SPACE ODDITY (Sunseeker 94)

| Specifications                   |
|----------------------------------|
| Built / Refit<br>2003 / 2021     |
| Builder SUNSEEKER                |
| Base Port Fethiye                |
| Length 28.6 m / 94.0 ft          |
| Beam<br>6.45 m / 21.17 ft        |
| Draft 2 m / 6.56 ft              |
| Speed 22-28 Knots                |
| Main Engine(s) MTU 12V 183 TE 93 |
| Hull Fiberglass                  |
| Fuel Capacity 5,000 LT~          |
| Water Capacity 1,200 LT~         |
|                                  |

# Accommodation

Cabins

1 Master, 1 Vip, 2 Twin



# **SPACE ODDITY (Sunseeker 94)**

# Tenders & Toys

Tenders

8 Meters tender

Water Toys

Jet-ski, Paddle Board

### **Destinations & Prices**

### Charter Prices

€35,000 per w