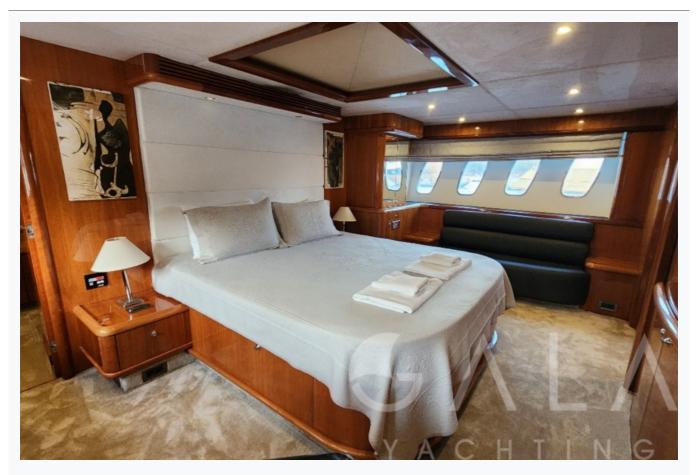

| N/A                     |                          |
| Length                        | 28.6 m / 94.0 ft        |                          |
| Built / Refit                 | 2003 / 2021             |                          |
| Cabins Total                  | 4                       |                          |
| Cabins                        | 1 Master, 1 Vip, 2 Twin |                          |
| Speed                         | 22-28 Knots             |                          |
| ow Season<br>May, October     |                         | Per Week <b>€35</b> ,000 |
| Mid Season<br>lune, September |                         | Per Week <b>€37</b> ,500 |
| ligh Season<br>uly, August    |                         | Per Week <b>€42,00</b> 0 |

















































































































# SPACE ODDITY (Sunseeker 94)

| Specifications                   |
|----------------------------------|
| Built / Refit<br>2003 / 2021     |
| Builder SUNSEEKER                |
| Base Port Fethiye                |
| Length 28.6 m / 94.0 ft          |
| Beam<br>6.45 m / 21.17 ft        |
| Draft 2 m / 6.56 ft              |
| Speed 22-28 Knots                |
| Main Engine(s) MTU 12V 183 TE 93 |
| Hull Fiberglass                  |
| Fuel Capacity 5,000 LT~          |
| Water Capacity 1,200 LT~         |
|                                  |

# Accommodation

Cabins

1 Master, 1 Vip, 2 Twin



# **SPACE ODDITY (Sunseeker 94)**

# Tenders & Toys

Tenders

8 Meters tender

Water Toys

Jet-ski, Paddle Board

### **Destinatio