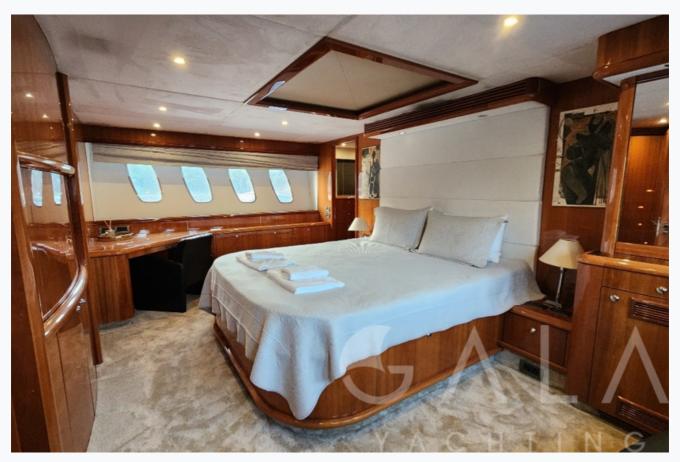

| Length                        | 28.6 m / 94.0 ft        |                          |
| Built / Refit                 | 2003 / 2021             |                          |
| Cabins Total                  | 4                       |                          |
| Cabins                        | 1 Master, 1 Vip, 2 Twin |                          |
| Speed                         | 22-28 Knots             |                          |
| ow Season<br>May, October     |                         | Per Week <b>€35</b> ,000 |
| Mid Season<br>lune, September |                         | Per Week <b>€37</b> ,500 |
| ligh Season<br>uly, August    |                         | Per Week <b>€42,00</b> 0 |

















































































































# SPACE ODDITY (Sunseeker 94)

| Specifications                   |
|----------------------------------|
| Built / Refit<br>2003 / 2021     |
| Builder SUNSEEKER                |
| Base Port Fethiye                |
| Length 28.6 m / 94.0 ft          |
| Beam<br>6.45 m / 21.17 ft        |
| Draft 2 m / 6.56 ft              |
| Speed 22-28 Knots                |
| Main Engine(s) MTU 12V 183 TE 93 |
| Hull Fiberglass                  |
| Fuel Capacity 5,000 LT~          |
| Water Capacity 1,200 LT~         |
|                                  |

# Accommodation

Cabins

1 Master, 1 Vip, 2 Twin



# **SPACE ODDITY (Sunseeker 94)**

# Tenders & Toys

Tenders

8 Meters tender

Water Toys

Jet-ski, Paddle Board

### **Destinations & Prices**

### Charter Prices

€35,000 per week (Low S