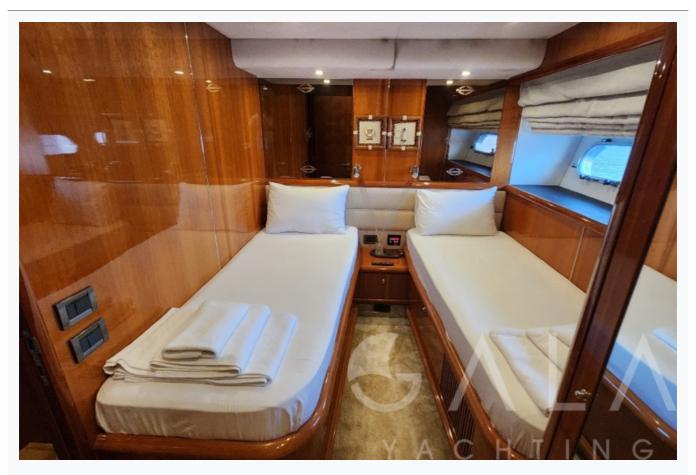

|                          |
| Length                        | 28.6 m / 94.0 ft        |                          |
| Built / Refit                 | 2003 / 2021             |                          |
| Cabins Total                  | 4                       |                          |
| Cabins                        | 1 Master, 1 Vip, 2 Twin |                          |
| Speed                         | 22-28 Knots             |                          |
| ow Season<br>May, October     |                         | Per Week <b>€35</b> ,000 |
| Mid Season<br>lune, September |                         | Per Week <b>€37</b> ,500 |
| ligh Season<br>uly, August    |                         | Per Week <b>€42,00</b> 0 |

















































































































# SPACE ODDITY (Sunseeker 94)

| Specifications                   |
|----------------------------------|
| Built / Refit<br>2003 / 2021     |
| Builder SUNSEEKER                |
| Base Port Fethiye                |
| Length 28.6 m / 94.0 ft          |
| Beam<br>6.45 m / 21.17 ft        |
| Draft 2 m / 6.56 ft              |
| Speed 22-28 Knots                |
| Main Engine(s) MTU 12V 183 TE 93 |
| Hull Fiberglass                  |
| Fuel Capacity 5,000 LT~          |
| Water Capacity 1,200 LT~         |
|                                  |

# Accommodation

Cabins

1 Master, 1 Vip, 2 Twin



# **SPACE ODDITY (Sunseeker 94)**

# Tenders & Toys

Tenders

8 Meters tender

Water Toys

Jet-ski, Paddle Board

### **Destinations & Prices**

#