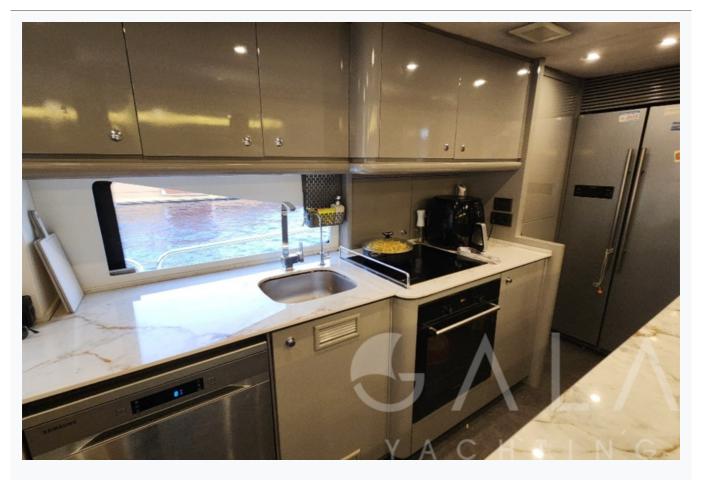

n                   | N/A                     |                          |
| Length                        | 28.6 m / 94.0 ft        |                          |
| Built / Refit                 | 2003 / 2021             |                          |
| Cabins Total                  | 4                       |                          |
| Cabins                        | 1 Master, 1 Vip, 2 Twin |                          |
| Speed                         | 22-28 Knots             |                          |
| ow Season<br>May, October     |                         | Per Week <b>€35</b> ,000 |
| Mid Season<br>lune, September |                         | Per Week <b>€37</b> ,500 |
| ligh Season<br>uly, August    |                         | Per Week <b>€42,00</b> 0 |

















































































































# SPACE ODDITY (Sunseeker 94)

| Specifications                   |
|----------------------------------|
| Built / Refit<br>2003 / 2021     |
| Builder SUNSEEKER                |
| Base Port Fethiye                |
| Length 28.6 m / 94.0 ft          |
| Beam<br>6.45 m / 21.17 ft        |
| Draft 2 m / 6.56 ft              |
| Speed 22-28 Knots                |
| Main Engine(s) MTU 12V 183 TE 93 |
| Hull Fiberglass                  |
| Fuel Capacity 5,000 LT~          |
| Water Capacity 1,200 LT~         |
|                                  |

# Accommodation

Cabins

1 Master, 1 Vip, 2 Twin



# **SPACE ODDITY (Sunseeker 94)**

# Tenders & Toys

Tenders

8 Meters tender

Water Toys

Jet-ski, Paddle Board