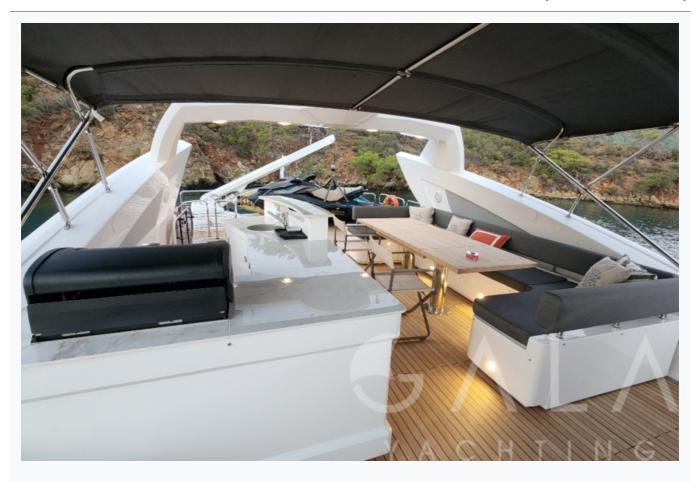

|
| Length                        | 28.6 m / 94.0 ft        |                          |
| Built / Refit                 | 2003 / 2021             |                          |
| Cabins Total                  | 4                       |                          |
| Cabins                        | 1 Master, 1 Vip, 2 Twin |                          |
| Speed                         | 22-28 Knots             |                          |
| ow Season<br>May, October     |                         | Per Week <b>€35</b> ,000 |
| Mid Season<br>lune, September |                         | Per Week <b>€37</b> ,500 |
| ligh Season<br>uly, August    |                         | Per Week <b>€42,00</b> 0 |

















































































































# SPACE ODDITY (Sunseeker 94)

| Specifications                   |
|----------------------------------|
| Built / Refit<br>2003 / 2021     |
| Builder SUNSEEKER                |
| Base Port Fethiye                |
| Length 28.6 m / 94.0 ft          |
| Beam<br>6.45 m / 21.17 ft        |
| Draft 2 m / 6.56 ft              |
| Speed 22-28 Knots                |
| Main Engine(s) MTU 12V 183 TE 93 |
| Hull Fiberglass                  |
| Fuel Capacity 5,000 LT~          |
| Water Capacity 1,200 LT~         |
|                                  |

# Accommodation

Cabins

1 Master, 1 Vip, 2 Twin



# **SPACE ODDITY (Sunseeker 94)**

# Tenders & Toys

Tenders

8 Meters tender

Water Toys

Jet-ski, Paddle Board

### **Destinations & Prices**

### Charter Prices

€35,0