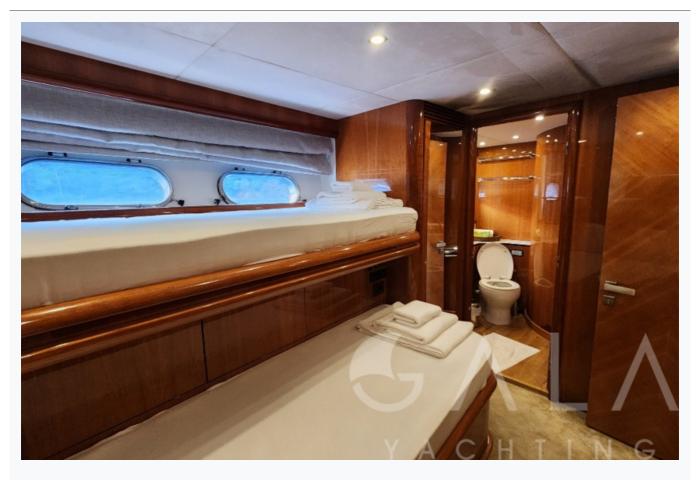

|                          |
| Length                        | 28.6 m / 94.0 ft        |                          |
| Built / Refit                 | 2003 / 2021             |                          |
| Cabins Total                  | 4                       |                          |
| Cabins                        | 1 Master, 1 Vip, 2 Twin |                          |
| Speed                         | 22-28 Knots             |                          |
| ow Season<br>May, October     |                         | Per Week <b>€35</b> ,000 |
| Mid Season<br>lune, September |                         | Per Week <b>€37</b> ,500 |
| ligh Season<br>uly, August    |                         | Per Week <b>€42,00</b> 0 |

















































































































# SPACE ODDITY (Sunseeker 94)

| Specifications                   |
|----------------------------------|
| Built / Refit<br>2003 / 2021     |
| Builder SUNSEEKER                |
| Base Port Fethiye                |
| Length 28.6 m / 94.0 ft          |
| Beam<br>6.45 m / 21.17 ft        |
| Draft 2 m / 6.56 ft              |
| Speed 22-28 Knots                |
| Main Engine(s) MTU 12V 183 TE 93 |
| Hull Fiberglass                  |
| Fuel Capacity 5,000 LT~          |
| Water Capacity 1,200 LT~         |
|                                  |

# Accommodation

Cabins

1 Master, 1 Vip, 2 Twin



# **SPACE ODDITY (Sunseeker 94)**

# Tenders & Toys

Tenders

8 Meters tender

Water Toys

Jet-ski, Paddle Board

### **Destinations & Prices**

### Chart