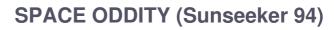

| N/A                     |                          |
| Length                        | 28.6 m / 94.0 ft        |                          |
| Built / Refit                 | 2003 / 2021             |                          |
| Cabins Total                  | 4                       |                          |
| Cabins                        | 1 Master, 1 Vip, 2 Twin |                          |
| Speed                         | 22-28 Knots             |                          |
| ow Season<br>May, October     |                         | Per Week <b>€35</b> ,000 |
| Mid Season<br>lune, September |                         | Per Week <b>€37</b> ,500 |
| ligh Season<br>uly, August    |                         | Per Week <b>€42,00</b> 0 |

















































































































# SPACE ODDITY (Sunseeker 94)

| Specifications                   |
|----------------------------------|
| Built / Refit<br>2003 / 2021     |
| Builder SUNSEEKER                |
| Base Port Fethiye                |
| Length 28.6 m / 94.0 ft          |
| Beam<br>6.45 m / 21.17 ft        |
| Draft 2 m / 6.56 ft              |
| Speed 22-28 Knots                |
| Main Engine(s) MTU 12V 183 TE 93 |
| Hull Fiberglass                  |
| Fuel Capacity 5,000 LT~          |
| Water Capacity 1,200 LT~         |
|                                  |

# Accommodation

Cabins

1 Master, 1 Vip, 2 Twin



# **SPACE ODDITY (Sunseeker 94)**

# Tenders & Toys

Tenders

8 Meters tender

Water Toys

Jet-ski, Paddle Board

### **Destin