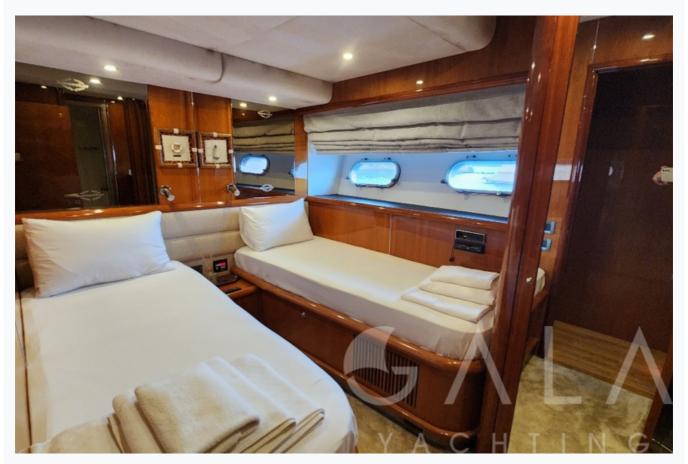

# SPACE ODDITY (Sunseeker 94)

| Specifications                   |
|----------------------------------|
| Built / Refit<br>2003 / 2021     |
| Builder SUNSEEKER                |
| Base Port Fethiye                |
| Length 28.6 m / 94.0 ft          |
| Beam<br>6.45 m / 21.17 ft        |
| Draft 2 m / 6.56 ft              |
| Speed 22-28 Knots                |
| Main Engine(s) MTU 12V 183 TE 93 |
| Hull Fiberglass                  |
| Fuel Capacity 5,000 LT~          |
| Water Capacity 1,200 LT~         |
|                                  |