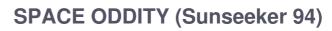

|                          |
| Length                        | 28.6 m / 94.0 ft        |                          |
| Built / Refit                 | 2003 / 2021             |                          |
| Cabins Total                  | 4                       |                          |
| Cabins                        | 1 Master, 1 Vip, 2 Twin |                          |
| Speed                         | 22-28 Knots             |                          |
| ow Season<br>May, October     |                         | Per Week <b>€35</b> ,000 |
| Mid Season<br>lune, September |                         | Per Week <b>€37</b> ,500 |
| ligh Season<br>uly, August    |                         | Per Week <b>€42,00</b> 0 |

















































































































# SPACE ODDITY (Sunseeker 94)

| Specifications                   |
|----------------------------------|
| Built / Refit<br>2003 / 2021     |
| Builder SUNSEEKER                |
| Base Port Fethiye                |
| Length 28.6 m / 94.0 ft          |
| Beam<br>6.45 m / 21.17 ft        |
| Draft 2 m / 6.56 ft              |
| Speed 22-28 Knots                |
| Main Engine(s) MTU 12V 183 TE 93 |
| Hull Fiberglass                  |
| Fuel Capacity 5,000 LT~          |
| Water Capacity 1,200 LT~         |
|                                  |

# Accommodation

Cabins

1 Master, 1 Vip, 2 Twin



# **SPACE ODDITY (Sunseeker 94)**

# Tenders & Toys

Tenders

8 Meters tender

Water Toys

Jet-ski, Paddle Board

### **Destinations & Prices**

### Charter P