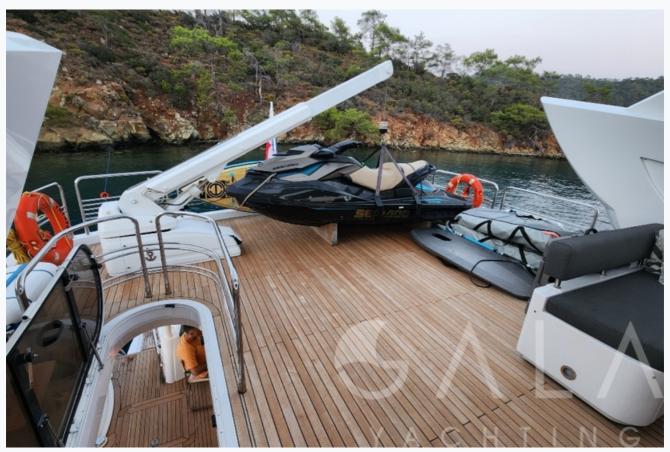

|
| Length                        | 28.6 m / 94.0 ft        |                          |
| Built / Refit                 | 2003 / 2021             |                          |
| Cabins Total                  | 4                       |                          |
| Cabins                        | 1 Master, 1 Vip, 2 Twin |                          |
| Speed                         | 22-28 Knots             |                          |
| ow Season<br>May, October     |                         | Per Week <b>€35</b> ,000 |
| Mid Season<br>lune, September |                         | Per Week <b>€37</b> ,500 |
| ligh Season<br>uly, August    |                         | Per Week <b>€42,00</b> 0 |

















































































































# SPACE ODDITY (Sunseeker 94)

| Specifications                   |
|----------------------------------|
| Built / Refit<br>2003 / 2021     |
| Builder SUNSEEKER                |
| Base Port Fethiye                |
| Length 28.6 m / 94.0 ft          |
| Beam<br>6.45 m / 21.17 ft        |
| Draft 2 m / 6.56 ft              |
| Speed 22-28 Knots                |
| Main Engine(s) MTU 12V 183 TE 93 |
| Hull Fiberglass                  |
| Fuel Capacity 5,000 LT~          |
| Water Capacity 1,200 LT~         |
|                                  |

# Accommodation

Cabins

1 Master, 1 Vip, 2 Twin



# **SPACE ODDITY (Sunseeker 94)**

# Tenders & Toys

Tenders

8 Meters tender

Water Toys

Jet-ski, Paddle Board

### **Destinations & Prices**

### Charter Prices

€35,000