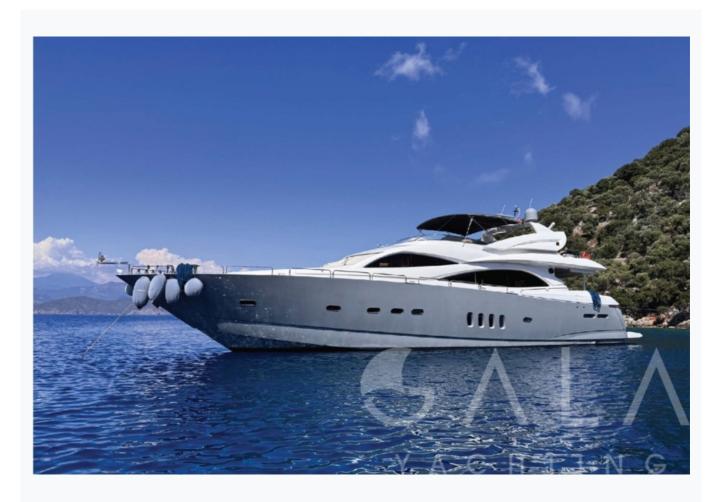

# **SPACE ODDITY (Sunseeker 94)**

# SPACE ODDITY (Sunseeker 94)

| Specifications                   |
|----------------------------------|
| Built / Refit<br>2003 / 2021     |
| Builder SUNSEEKER                |
| Base Port Fethiye                |
| Length 28.6 m / 94.0 ft          |
| Beam<br>6.45 m / 21.17 ft        |
| Draft 2 m / 6.56 ft              |
| Speed 22-28 Knots                |
| Main Engine(s) MTU 12V 183 TE 93 |
| Hull Fiberglass                  |
| Fuel Capacity 5,000 LT~          |
| Water Capacity 1,200 LT~         |
|                                  |