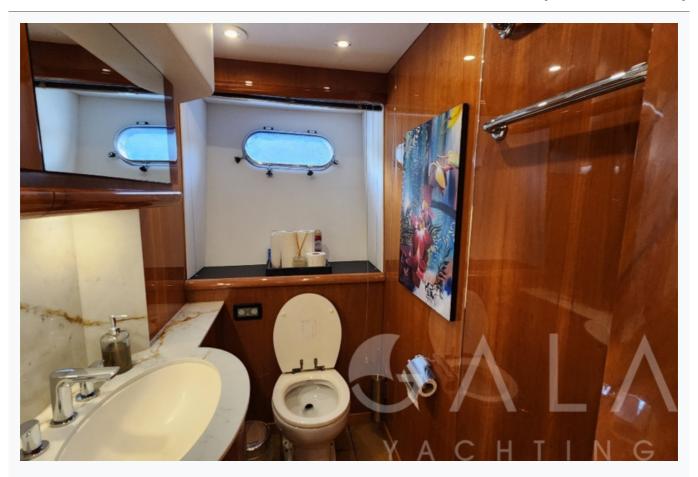

|
| Length                        | 28.6 m / 94.0 ft        |                          |
| Built / Refit                 | 2003 / 2021             |                          |
| Cabins Total                  | 4                       |                          |
| Cabins                        | 1 Master, 1 Vip, 2 Twin |                          |
| Speed                         | 22-28 Knots             |                          |
| ow Season<br>May, October     |                         | Per Week <b>€35</b> ,000 |
| Mid Season<br>lune, September |                         | Per Week <b>€37</b> ,500 |
| ligh Season<br>uly, August    |                         | Per Week <b>€42,00</b> 0 |

















































































































# SPACE ODDITY (Sunseeker 94)

| Specifications                   |
|----------------------------------|
| Built / Refit<br>2003 / 2021     |
| Builder SUNSEEKER                |
| Base Port Fethiye                |
| Length 28.6 m / 94.0 ft          |
| Beam<br>6.45 m / 21.17 ft        |
| Draft 2 m / 6.56 ft              |
| Speed 22-28 Knots                |
| Main Engine(s) MTU 12V 183 TE 93 |
| Hull Fiberglass                  |
| Fuel Capacity 5,000 LT~          |
| Water Capacity 1,200 LT~         |
|                                  |

# Accommodation

Cabins

1 Master, 1 Vip, 2 Twin



# **SPACE ODDITY (Sunseeker 94)**

# Tenders & Toys

Tenders

8 Meters tender

Water Toys

Jet-ski, Paddle Board

### **Destinations & Prices**

### Charter Price