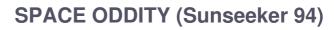

|
| Destination                   | N/A                     |                          |
| Length                        | 28.6 m / 94.0 ft        |                          |
| Built / Refit                 | 2003 / 2021             |                          |
| Cabins Total                  | 4                       |                          |
| Cabins                        | 1 Master, 1 Vip, 2 Twin |                          |
| Speed                         | 22-28 Knots             |                          |
| ow Season<br>May, October     |                         | Per Week <b>€35</b> ,000 |
| Mid Season<br>lune, September |                         | Per Week <b>€37</b> ,500 |
| ligh Season<br>uly, August    |                         | Per Week <b>€42,00</b> 0 |

















































































































# SPACE ODDITY (Sunseeker 94)

| Specifications                   |
|----------------------------------|
| Built / Refit<br>2003 / 2021     |
| Builder SUNSEEKER                |
| Base Port Fethiye                |
| Length 28.6 m / 94.0 ft          |
| Beam<br>6.45 m / 21.17 ft        |
| Draft 2 m / 6.56 ft              |
| Speed 22-28 Knots                |
| Main Engine(s) MTU 12V 183 TE 93 |
| Hull Fiberglass                  |
| Fuel Capacity 5,000 LT~          |
| Water Capacity 1,200 LT~         |
|                                  |

# Accommodation

Cabins

1 Master, 1 Vip, 2 Twin



# **SPACE ODDITY (Sunseeker 94)**

# Tenders & Toys

Tenders

8 Meters tender

Water Toys

Jet