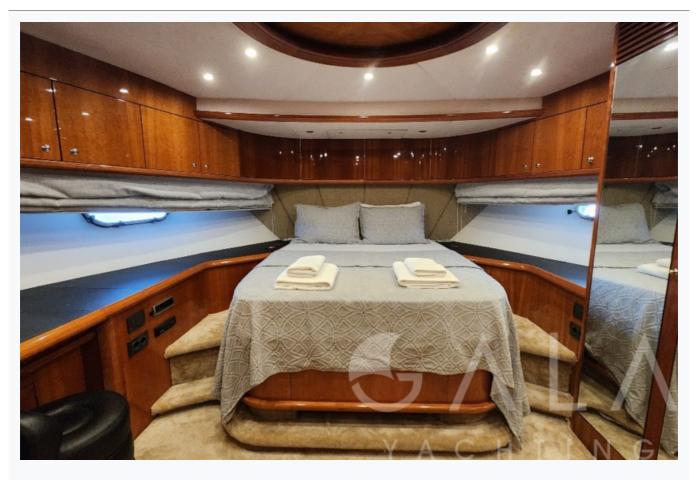

A                     |                          |
| Length                        | 28.6 m / 94.0 ft        |                          |
| Built / Refit                 | 2003 / 2021             |                          |
| Cabins Total                  | 4                       |                          |
| Cabins                        | 1 Master, 1 Vip, 2 Twin |                          |
| Speed                         | 22-28 Knots             |                          |
| ow Season<br>May, October     |                         | Per Week <b>€35</b> ,000 |
| Mid Season<br>lune, September |                         | Per Week <b>€37</b> ,500 |
| ligh Season<br>uly, August    |                         | Per Week <b>€42,00</b> 0 |

















































































































# SPACE ODDITY (Sunseeker 94)

| Specifications                   |
|----------------------------------|
| Built / Refit<br>2003 / 2021     |
| Builder SUNSEEKER                |
| Base Port Fethiye                |
| Length 28.6 m / 94.0 ft          |
| Beam<br>6.45 m / 21.17 ft        |
| Draft 2 m / 6.56 ft              |
| Speed 22-28 Knots                |
| Main Engine(s) MTU 12V 183 TE 93 |
| Hull Fiberglass                  |
| Fuel Capacity 5,000 LT~          |
| Water Capacity 1,200 LT~         |
|                                  |

# Accommodation

Cabins

1 Master, 1 Vip, 2 Twin



# **SPACE ODDITY (Sunseeker 94)**

# Tenders & Toys

Tenders

8 Meters tender

Water Toys

Jet-ski, Paddle Board

### **Destinations & Pri