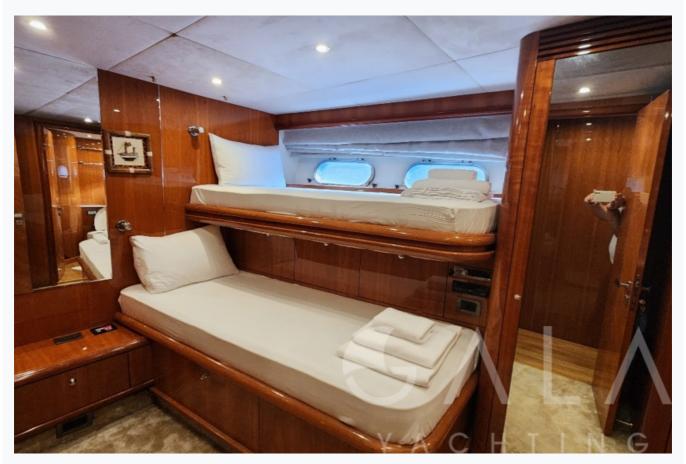

|                          |
| Length                        | 28.6 m / 94.0 ft        |                          |
| Built / Refit                 | 2003 / 2021             |                          |
| Cabins Total                  | 4                       |                          |
| Cabins                        | 1 Master, 1 Vip, 2 Twin |                          |
| Speed                         | 22-28 Knots             |                          |
| ow Season<br>May, October     |                         | Per Week <b>€35</b> ,000 |
| Mid Season<br>lune, September |                         | Per Week <b>€37</b> ,500 |
| ligh Season<br>uly, August    |                         | Per Week <b>€42,00</b> 0 |

















































































































# SPACE ODDITY (Sunseeker 94)

| Specifications                   |
|----------------------------------|
| Built / Refit<br>2003 / 2021     |
| Builder SUNSEEKER                |
| Base Port Fethiye                |
| Length 28.6 m / 94.0 ft          |
| Beam<br>6.45 m / 21.17 ft        |
| Draft 2 m / 6.56 ft              |
| Speed 22-28 Knots                |
| Main Engine(s) MTU 12V 183 TE 93 |
| Hull Fiberglass                  |
| Fuel Capacity 5,000 LT~          |
| Water Capacity 1,200 LT~         |
|                                  |

# Accommodation

Cabins

1 Master, 1 Vip, 2 Twin



# **SPACE ODDITY (Sunseeker 94)**

# Tenders & Toys

Tenders

8 Meters tender

Water Toys

Jet-ski, Paddle Board

### **Destinations & Prices**

###