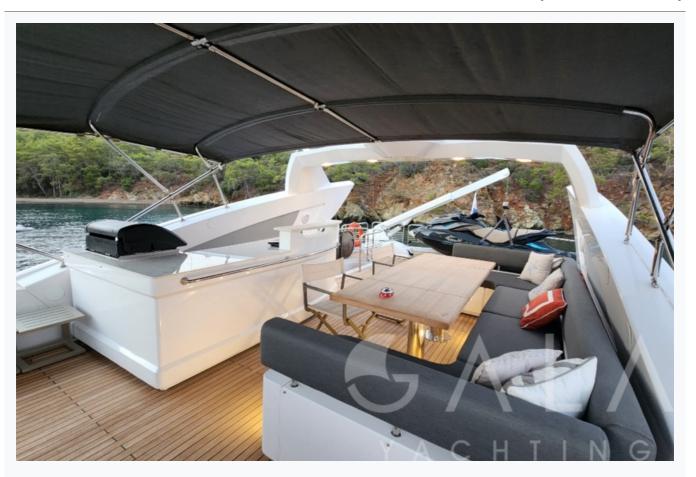

|
| Length                        | 28.6 m / 94.0 ft        |                          |
| Built / Refit                 | 2003 / 2021             |                          |
| Cabins Total                  | 4                       |                          |
| Cabins                        | 1 Master, 1 Vip, 2 Twin |                          |
| Speed                         | 22-28 Knots             |                          |
| ow Season<br>May, October     |                         | Per Week <b>€35</b> ,000 |
| Mid Season<br>lune, September |                         | Per Week <b>€37</b> ,500 |
| ligh Season<br>uly, August    |                         | Per Week <b>€42,00</b> 0 |

















































































































# SPACE ODDITY (Sunseeker 94)

| Specifications                   |
|----------------------------------|
| Built / Refit<br>2003 / 2021     |
| Builder SUNSEEKER                |
| Base Port Fethiye                |
| Length 28.6 m / 94.0 ft          |
| Beam<br>6.45 m / 21.17 ft        |
| Draft 2 m / 6.56 ft              |
| Speed 22-28 Knots                |
| Main Engine(s) MTU 12V 183 TE 93 |
| Hull Fiberglass                  |
| Fuel Capacity 5,000 LT~          |
| Water Capacity 1,200 LT~         |
|                                  |

# Accommodation

Cabins

1 Master, 1 Vip, 2 Twin



# **SPACE ODDITY (Sunseeker 94)**

# Tenders & Toys

Tenders

8 Meters tender

Water Toys

Jet-ski, Paddle Board

### **Destinations & Prices**

### Charter Prices

€35,000 per week (Low