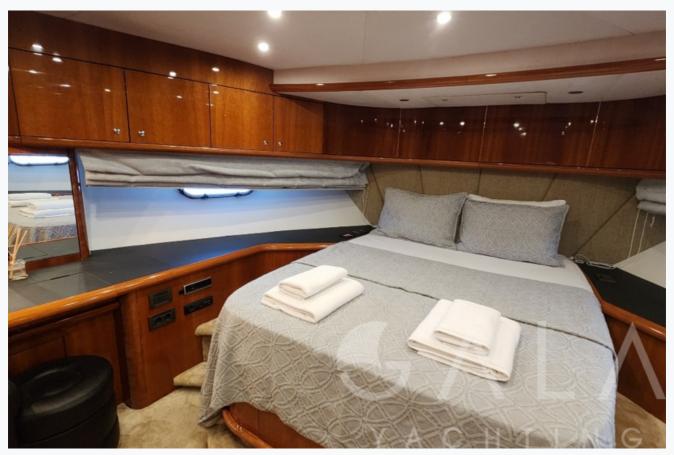

|                          |
| Length                        | 28.6 m / 94.0 ft        |                          |
| Built / Refit                 | 2003 / 2021             |                          |
| Cabins Total                  | 4                       |                          |
| Cabins                        | 1 Master, 1 Vip, 2 Twin |                          |
| Speed                         | 22-28 Knots             |                          |
| ow Season<br>May, October     |                         | Per Week <b>€35</b> ,000 |
| Mid Season<br>lune, September |                         | Per Week <b>€37</b> ,500 |
| ligh Season<br>uly, August    |                         | Per Week <b>€42,00</b> 0 |

















































































































# SPACE ODDITY (Sunseeker 94)

| Specifications                   |
|----------------------------------|
| Built / Refit<br>2003 / 2021     |
| Builder SUNSEEKER                |
| Base Port Fethiye                |
| Length 28.6 m / 94.0 ft          |
| Beam<br>6.45 m / 21.17 ft        |
| Draft 2 m / 6.56 ft              |
| Speed 22-28 Knots                |
| Main Engine(s) MTU 12V 183 TE 93 |
| Hull Fiberglass                  |
| Fuel Capacity 5,000 LT~          |
| Water Capacity 1,200 LT~         |
|                                  |

# Accommodation

Cabins

1 Master, 1 Vip, 2 Twin



# **SPACE ODDITY (Sunseeker 94)**

# Tenders & Toys

Tenders

8 Meters tender

Water Toys

Jet-ski, Paddle Board

### **Destinations & Price