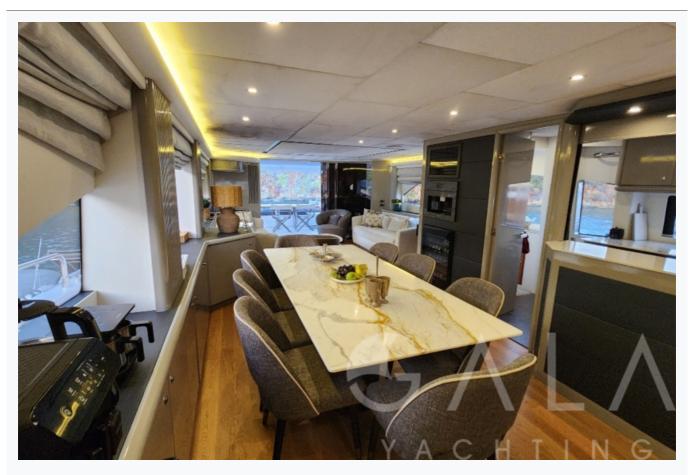

|
| Destination                   | N/A                     |                          |
| Length                        | 28.6 m / 94.0 ft        |                          |
| Built / Refit                 | 2003 / 2021             |                          |
| Cabins Total                  | 4                       |                          |
| Cabins                        | 1 Master, 1 Vip, 2 Twin |                          |
| Speed                         | 22-28 Knots             |                          |
| ow Season<br>May, October     |                         | Per Week <b>€35</b> ,000 |
| Mid Season<br>lune, September |                         | Per Week <b>€37</b> ,500 |
| ligh Season<br>uly, August    |                         | Per Week <b>€42,00</b> 0 |

















































































































# SPACE ODDITY (Sunseeker 94)

| Specifications                   |
|----------------------------------|
| Built / Refit<br>2003 / 2021     |
| Builder SUNSEEKER                |
| Base Port Fethiye                |
| Length 28.6 m / 94.0 ft          |
| Beam<br>6.45 m / 21.17 ft        |
| Draft 2 m / 6.56 ft              |
| Speed 22-28 Knots                |
| Main Engine(s) MTU 12V 183 TE 93 |
| Hull Fiberglass                  |
| Fuel Capacity 5,000 LT~          |
| Water Capacity 1,200 LT~         |
|                                  |

# Accommodation

Cabins

1 Master, 1 Vip, 2 Twin



# **SPACE ODDITY (Sunseeker 94)**

# Tenders & Toys

Tenders

8 Meters tender

Water Toys

Jet-ski