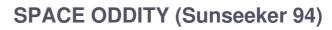

|
| Destination                   | N/A                     |                          |
| Length                        | 28.6 m / 94.0 ft        |                          |
| Built / Refit                 | 2003 / 2021             |                          |
| Cabins Total                  | 4                       |                          |
| Cabins                        | 1 Master, 1 Vip, 2 Twin |                          |
| Speed                         | 22-28 Knots             |                          |
| ow Season<br>May, October     |                         | Per Week <b>€35</b> ,000 |
| Mid Season<br>lune, September |                         | Per Week <b>€37</b> ,500 |
| ligh Season<br>uly, August    |                         | Per Week <b>€42,00</b> 0 |

















































































































# SPACE ODDITY (Sunseeker 94)

| Specifications                   |
|----------------------------------|
| Built / Refit<br>2003 / 2021     |
| Builder SUNSEEKER                |
| Base Port Fethiye                |
| Length 28.6 m / 94.0 ft          |
| Beam<br>6.45 m / 21.17 ft        |
| Draft 2 m / 6.56 ft              |
| Speed 22-28 Knots                |
| Main Engine(s) MTU 12V 183 TE 93 |
| Hull Fiberglass                  |
| Fuel Capacity 5,000 LT~          |
| Water Capacity 1,200 LT~         |
|                                  |

# Accommodation

Cabins

1 Master, 1 Vip, 2 Twin



# **SPACE ODDITY (Sunseeker 94)**

# Tenders & Toys

Tenders

8 Meters tender

Water T