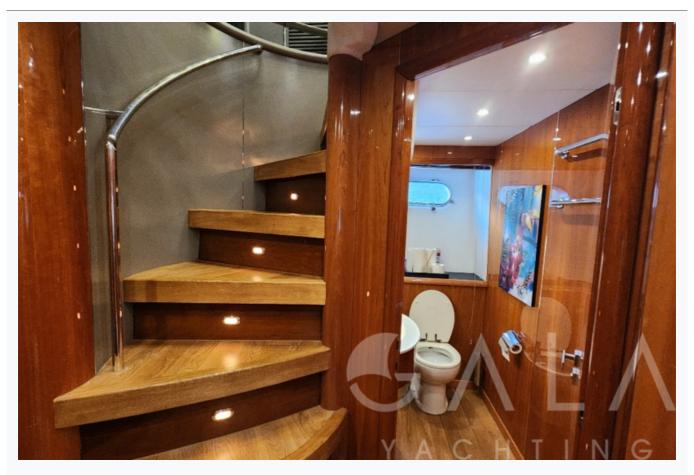

gth                        | 28.6 m / 94.0 ft        |                          |
| Built / Refit                 | 2003 / 2021             |                          |
| Cabins Total                  | 4                       |                          |
| Cabins                        | 1 Master, 1 Vip, 2 Twin |                          |
| Speed                         | 22-28 Knots             |                          |
| ow Season<br>May, October     |                         | Per Week <b>€35</b> ,000 |
| Mid Season<br>lune, September |                         | Per Week <b>€37</b> ,500 |
| ligh Season<br>uly, August    |                         | Per Week <b>€42,00</b> 0 |

















































































































# SPACE ODDITY (Sunseeker 94)

| Specifications                   |
|----------------------------------|
| Built / Refit<br>2003 / 2021     |
| Builder SUNSEEKER                |
| Base Port Fethiye                |
| Length 28.6 m / 94.0 ft          |
| Beam<br>6.45 m / 21.17 ft        |
| Draft 2 m / 6.56 ft              |
| Speed 22-28 Knots                |
| Main Engine(s) MTU 12V 183 TE 93 |
| Hull Fiberglass                  |
| Fuel Capacity 5,000 LT~          |
| Water Capacity 1,200 LT~         |
|                                  |

# Accommodation

Cabins

1 Master, 1 Vip, 2 Twin



# **SPACE ODDITY (Sunseeker 94)**

# Tenders & Toys

Tenders

8 Meters tender

Water Toys

Jet-ski, Paddle Board

### **Destinations & Prices**

### Charter Prices

€35,000 per week (Low Season: