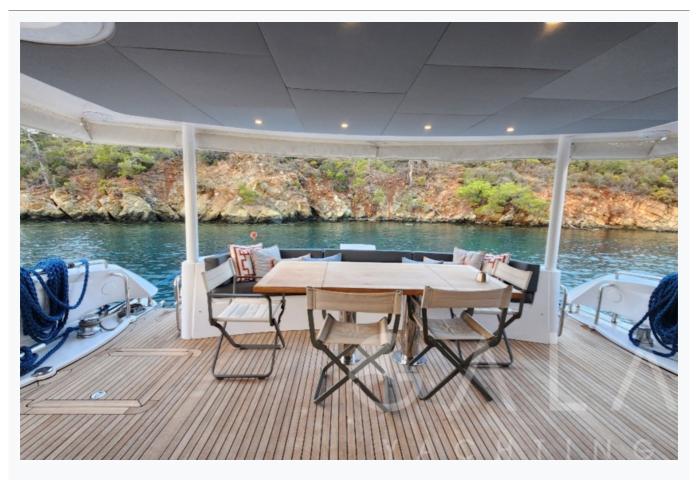

|
| Destination                   | N/A                     |                          |
| Length                        | 28.6 m / 94.0 ft        |                          |
| Built / Refit                 | 2003 / 2021             |                          |
| Cabins Total                  | 4                       |                          |
| Cabins                        | 1 Master, 1 Vip, 2 Twin |                          |
| Speed                         | 22-28 Knots             |                          |
| ow Season<br>May, October     |                         | Per Week <b>€35</b> ,000 |
| Mid Season<br>lune, September |                         | Per Week <b>€37</b> ,500 |
| ligh Season<br>uly, August    |                         | Per Week <b>€42,00</b> 0 |

















































































































# SPACE ODDITY (Sunseeker 94)

| Specifications                   |
|----------------------------------|
| Built / Refit<br>2003 / 2021     |
| Builder SUNSEEKER                |
| Base Port Fethiye                |
| Length 28.6 m / 94.0 ft          |
| Beam<br>6.45 m / 21.17 ft        |
| Draft 2 m / 6.56 ft              |
| Speed 22-28 Knots                |
| Main Engine(s) MTU 12V 183 TE 93 |
| Hull Fiberglass                  |
| Fuel Capacity 5,000 LT~          |
| Water Capacity 1,200 LT~         |
|                                  |

# Accommodation

Cabins

1 Master, 1 Vip, 2 Twin



# **SPACE ODDITY (Sunseeker 94)**

# Tenders & Toys

Tenders

8 Meters tender

Water Toys