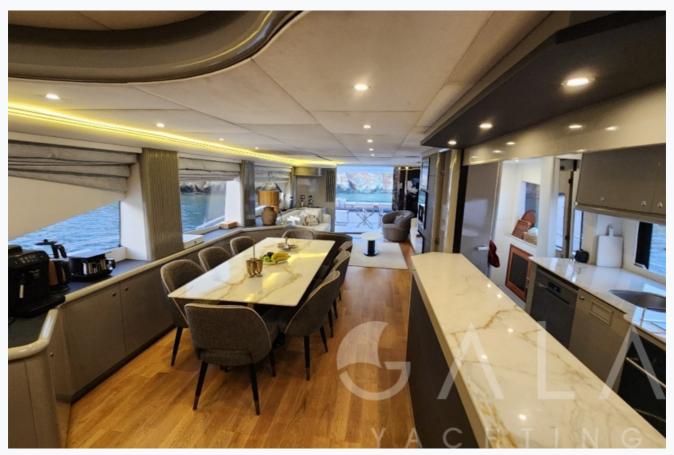

ination                   | N/A                     |                          |
| Length                        | 28.6 m / 94.0 ft        |                          |
| Built / Refit                 | 2003 / 2021             |                          |
| Cabins Total                  | 4                       |                          |
| Cabins                        | 1 Master, 1 Vip, 2 Twin |                          |
| Speed                         | 22-28 Knots             |                          |
| ow Season<br>May, October     |                         | Per Week <b>€35</b> ,000 |
| Mid Season<br>lune, September |                         | Per Week <b>€37</b> ,500 |
| ligh Season<br>uly, August    |                         | Per Week <b>€42,00</b> 0 |

















































































































# SPACE ODDITY (Sunseeker 94)

| Specifications                   |
|----------------------------------|
| Built / Refit<br>2003 / 2021     |
| Builder SUNSEEKER                |
| Base Port Fethiye                |
| Length 28.6 m / 94.0 ft          |
| Beam<br>6.45 m / 21.17 ft        |
| Draft 2 m / 6.56 ft              |
| Speed 22-28 Knots                |
| Main Engine(s) MTU 12V 183 TE 93 |
| Hull Fiberglass                  |
| Fuel Capacity 5,000 LT~          |
| Water Capacity 1,200 LT~         |
|                                  |

# Accommodation

Cabins

1 Master, 1 Vip, 2 Twin



# **SPACE ODDITY (Sunseeker 94)**

# Tenders & Toys

Tenders

8 Meters tender

Water Toys

Jet-ski, Paddle B