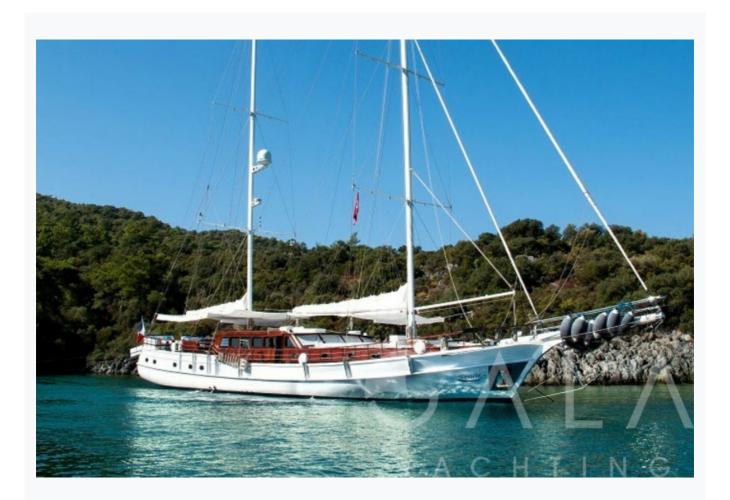

Gocek

| Base Port                     | Go                                 | ocek                     |
|-------------------------------|------------------------------------|--------------------------|
| Destination                   | Tu                                 | rkey                     |
| Length                        | 36.0 m / 118.0 ft                  |                          |
| Built / Refit                 | 2009                               |                          |
| Cabins Total                  | 5                                  |                          |
| Cabins                        | 1 Master, 2 Vip, 2 Twin, 2 Bunkbed |                          |
| Guests                        | 12                                 |                          |
| Crew                          | 5                                  |                          |
| Speed                         | 11-13 Knots                        |                          |
| ow Season<br>May, October     |                                    | Per Week <b>€30</b> ,000 |
| Mid Season<br>June, September |                                    | Per Week <b>€40,00</b> 0 |
| High Season<br>July, August   |                                    | Per Week <b>€49,000</b>  |

# Specifications

| Built / Refit 2009              |
|---------------------------------|
| Base Port<br>Gocek              |
| Length 36.0 m / 118.0 ft        |
| Beam 9 m / 30 ft                |
| Draft 0 m / 0 ft                |
| Speed 11-13 Knots               |
| Main Engine(s) 2 X 440 HP MAN   |
| Generator(s) 2 X 44 KWA CUMMINS |
| Hull Laminated wood             |
| Fuel Capacity 7,750 LT~         |
| Water Capacity 4,750 LT~        |