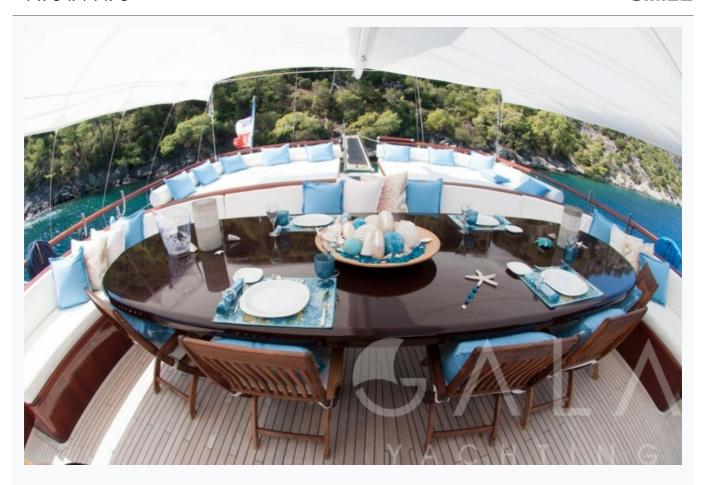

### Accommodation

Cabins

1 Master, 2 Vip, 2 Twin, 2 Bunkbed

Guests

12

Crew

5

Bathroom

## Tenders & Toys

Tenders

Tender with 70 HP

Water Toys

2 x Canoes, Waterski

Deck Equipment

Snorkelling equipment, Fishing tackle, Sun awnings, Sun mattresses, Deck shower, Sea ladder