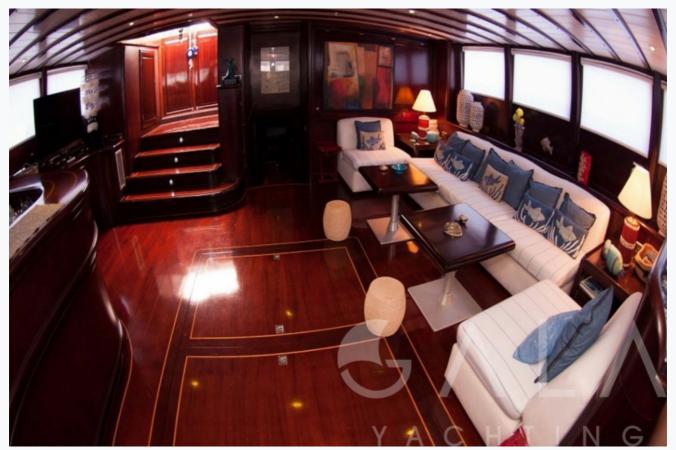

In salon and all cabins, Sattelite TV

Music System

In salon, All cabins, Deck speakers

Other Equipment

Ice machine, CD player, DVD player, Filter coffee machine, Wine cooler, Internet connection, Hair dryers, CD/DVD player in each cabin