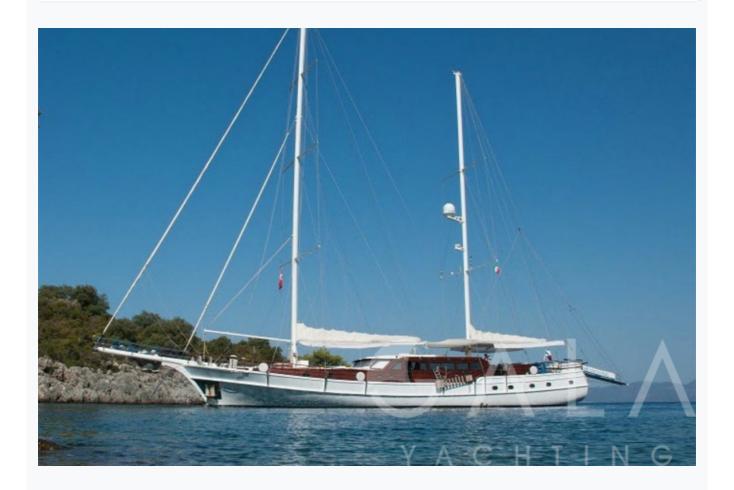

Gocek

| Base Port                     | Go                                 | ocek                     |
|-------------------------------|------------------------------------|--------------------------|
| Destination                   | Tu                                 | rkey                     |
| Length                        | 36.0 m / 118.0 ft                  |                          |
| Built / Refit                 | 2009                               |                          |
| Cabins Total                  | 5                                  |                          |
| Cabins                        | 1 Master, 2 Vip, 2 Twin, 2 Bunkbed |                          |
| Guests                        | 12                                 |                          |
| Crew                          | 5                                  |                          |
| Speed                         | 11-13 Knots                        |                          |
| ow Season<br>May, October     |                                    | Per Week <b>€30</b> ,000 |
| Mid Season<br>June, September |                                    | Per Week <b>€40,00</b> 0 |
| High Season<br>July, August   |                                    | Per Week <b>€49,000</b>  |

# Specifications

| Built / Refit 2009              |
|---------------------------------|
| Base Port<br>Gocek              |
| Length 36.0 m / 118.0 ft        |
| Beam 9 m / 30 ft                |
| Draft 0 m / 0 ft                |
| Speed 11-13 Knots               |
| Main Engine(s) 2 X 440 HP MAN   |
| Generator(s) 2 X 44 KWA CUMMINS |
| Hull Laminated wood             |
| Fuel Capacity 7,750 LT~         |
| Water Capacity 4,750 LT~        |