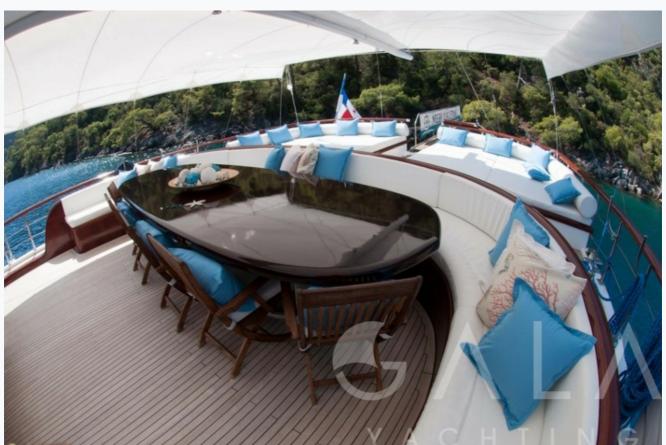

### Accommodation

Cabins

1 Master, 2 Vip, 2 Twin, 2 Bunkbed

Guests

12

Crew

5

Bathroom

## Tenders & Toys

Tenders

Tender with 70 HP

Water Toys

2 x Canoes, Waterski

Deck Equipment

Snorkelling equipment, Fishing tackle, Sun awnings, Sun mattresses, Deck shower, Sea ladder