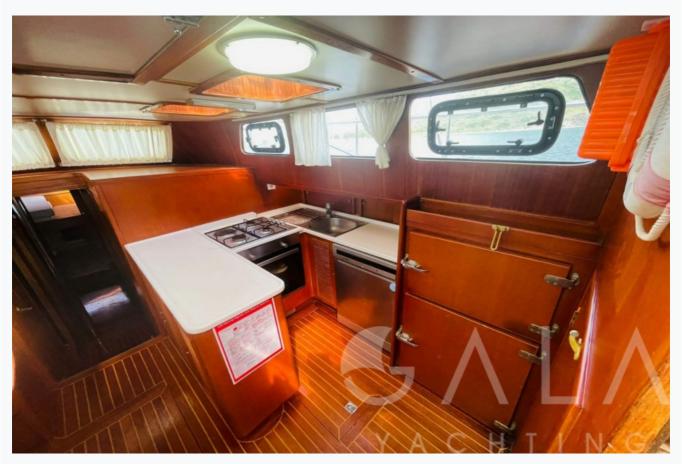

# SINA 1 (Custom Gulet 22M)

| Accommodation                                     |  |
|---------------------------------------------------|--|
| Cabins 1 Master, 1 Vip, 1 Double                  |  |
| Guests 6                                          |  |
| Crew 2                                            |  |
| Bathroom  Master ensuite + 1 bathroom shared      |  |
| Toilet type  Electric vacuum flush                |  |
| Air-conditioning Yes                              |  |
| A/C Use during night All night                    |  |
| TV System Sattelite TV, In Salon and Master cabin |  |
| Music System In salon, Deck speakers              |  |
| Other Equipment Ice machine, WiFi internet        |  |