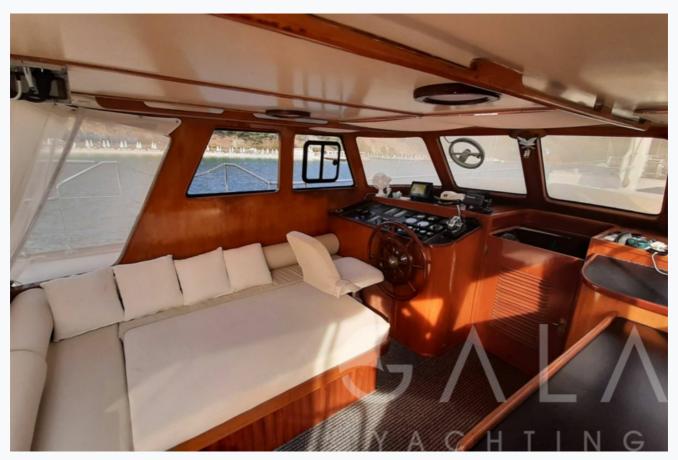

# SINA 1 (Custom Gulet 22M)

| Specifications                          |
|-----------------------------------------|
| Built / Refit 2011 / 2022               |
| Builder BODRUM SHIPYARD                 |
| Base Port Bodrum                        |
| Length 22.0 m / 72.0 ft                 |
| Beam 5 m / 16 ft                        |
| Draft 3 m / 10 ft                       |
| Main Engine(s) 220 Hp MAN               |
| Generator(s) 12, 5 Kw Kohler, 6 Kw Onan |
| Hull Laminated wood , cold-molded epoxy |
| Fuel Capacity 3,000 LT~                 |
| Water Capacity 25,000 LT~               |

# SINA 1 (Custom Gulet 22M)

| Accommodation                                     |  |
|---------------------------------------------------|--|
| Cabins 1 Master, 1 Vip, 1 Double                  |  |
| Guests 6                                          |  |
| Crew 2                                            |  |
| Bathroom  Master ensuite + 1 bathroom shared      |  |
| Toilet type  Electric vacuum flush                |  |
| Air-conditioning Yes                              |  |
| A/C Use during night All night                    |  |
| TV System Sattelite TV, In Salon and Master cabin |  |
| Music System In salon, Deck speakers              |  |
| Other Equipment Ice machine, WiFi internet        |  |