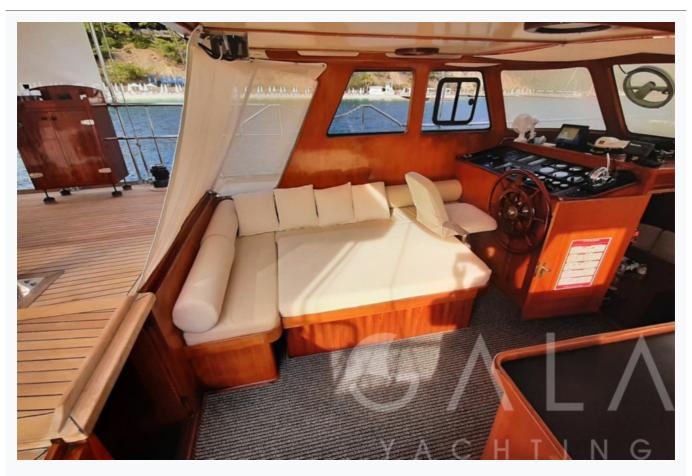

# SINA 1 (Custom Gulet 22M)

| Accommodation                                     |  |
|---------------------------------------------------|--|
| Cabins 1 Master, 1 Vip, 1 Double                  |  |
| Guests 6                                          |  |
| Crew 2                                            |  |
| Bathroom  Master ensuite + 1 bathroom shared      |  |
| Toilet type  Electric vacuum flush                |  |
| Air-conditioning Yes                              |  |
| A/C Use during night All night                    |  |
| TV System Sattelite TV, In Salon and Master cabin |  |
| Music System In salon, Deck speakers              |  |
| Other Equipment Ice machine, WiFi internet        |  |