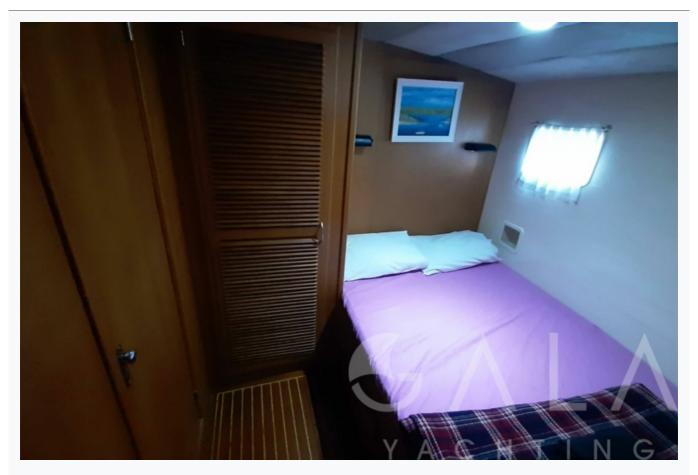

# SINA 1 (Custom Gulet 22M)

| Accommodation                                     |  |
|---------------------------------------------------|--|
| Cabins 1 Master, 1 Vip, 1 Double                  |  |
| Guests 6                                          |  |
| Crew 2                                            |  |
| Bathroom  Master ensuite + 1 bathroom shared      |  |
| Toilet type  Electric vacuum flush                |  |
| Air-conditioning Yes                              |  |
| A/C Use during night All night                    |  |
| TV System Sattelite TV, In Salon and Master cabin |  |
| Music System In salon, Deck speakers              |  |
| Other Equipment Ice machine, WiFi internet        |  |