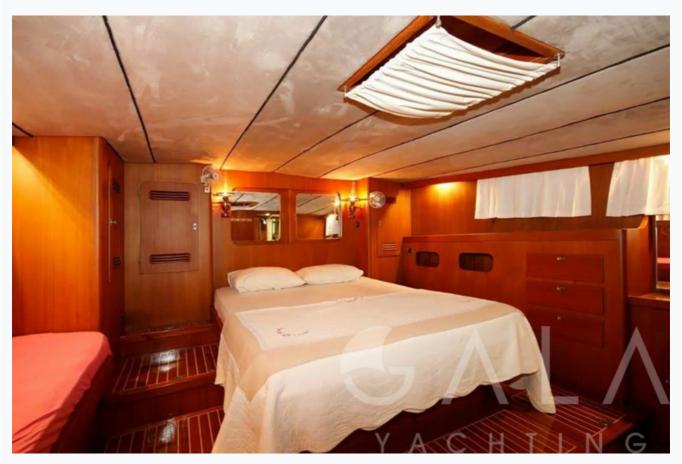

# SINA 1 (Custom Gulet 22M)

| Accommodation                                     |  |
|---------------------------------------------------|--|
| Cabins 1 Master, 1 Vip, 1 Double                  |  |
| Guests 6                                          |  |
| Crew 2                                            |  |
| Bathroom  Master ensuite + 1 bathroom shared      |  |
| Toilet type  Electric vacuum flush                |  |
| Air-conditioning Yes                              |  |
| A/C Use during night All night                    |  |
| TV System Sattelite TV, In Salon and Master cabin |  |
| Music System In salon, Deck speakers              |  |
| Other Equipment Ice machine, WiFi internet        |  |