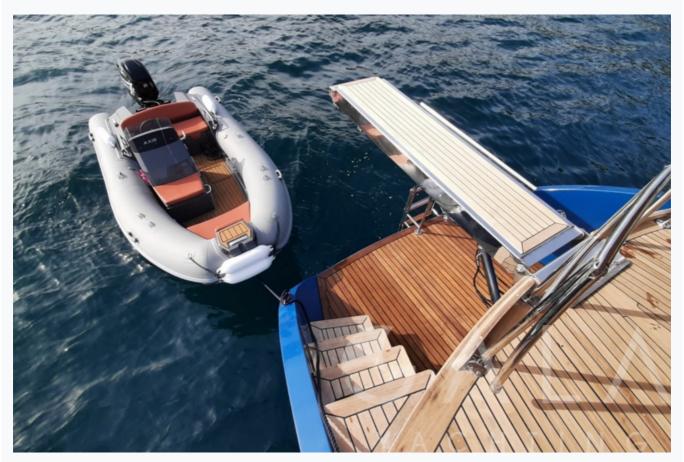

## Tenders & Toys

| Tenders 4,20 Northstar Axis with 60 Hp mercury Outboard |  |
|---------------------------------------------------------|--|
| Water Toys Canoe, Paddle Board                          |  |
| Sail Equipment Genoa, Mainsail, Mizzen                  |  |