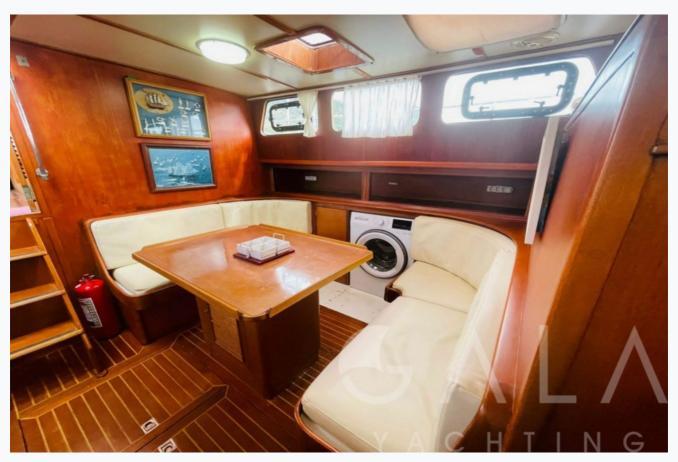

# SINA 1 (Custom Gulet 22M)

| Accommodation                                     |  |
|---------------------------------------------------|--|
| Cabins 1 Master, 1 Vip, 1 Double                  |  |
| Guests 6                                          |  |
| Crew 2                                            |  |
| Bathroom  Master ensuite + 1 bathroom shared      |  |
| Toilet type  Electric vacuum flush                |  |
| Air-conditioning Yes                              |  |
| A/C Use during night All night                    |  |
| TV System Sattelite TV, In Salon and Master cabin |  |
| Music System In salon, Deck speakers              |  |
| Other Equipment Ice machine, WiFi internet        |  |