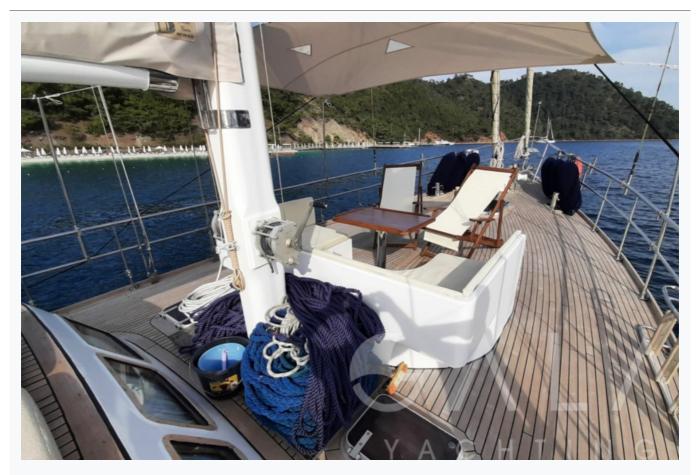

# SINA 1 (Custom Gulet 22M)

| Accommodation                                     |  |
|---------------------------------------------------|--|
| Cabins 1 Master, 1 Vip, 1 Double                  |  |
| Guests 6                                          |  |
| Crew 2                                            |  |
| Bathroom  Master ensuite + 1 bathroom shared      |  |
| Toilet type  Electric vacuum flush                |  |
| Air-conditioning Yes                              |  |
| A/C Use during night All night                    |  |
| TV System Sattelite TV, In Salon and Master cabin |  |
| Music System In salon, Deck speakers              |  |
| Other Equipment Ice machine, WiFi internet        |  |

## Tenders & Toys

| Tenders 4,20 Northstar Axis with 60 Hp mercury Outboard |  |
|---------------------------------------------------------|--|
| Water Toys Canoe, Paddle Board                          |  |
| Sail Equipment Genoa, Mainsail, Mizzen                  |  |