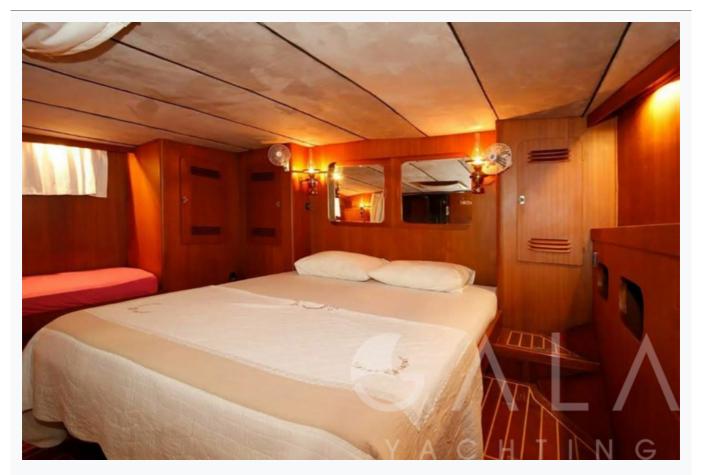

# SINA 1 (Custom Gulet 22M)

| Accommodation                                     |  |
|---------------------------------------------------|--|
| Cabins 1 Master, 1 Vip, 1 Double                  |  |
| Guests 6                                          |  |
| Crew 2                                            |  |
| Bathroom  Master ensuite + 1 bathroom shared      |  |
| Toilet type  Electric vacuum flush                |  |
| Air-conditioning Yes                              |  |
| A/C Use during night All night                    |  |
| TV System Sattelite TV, In Salon and Master cabin |  |
| Music System In salon, Deck speakers              |  |
| Other Equipment Ice machine, WiFi internet        |  |