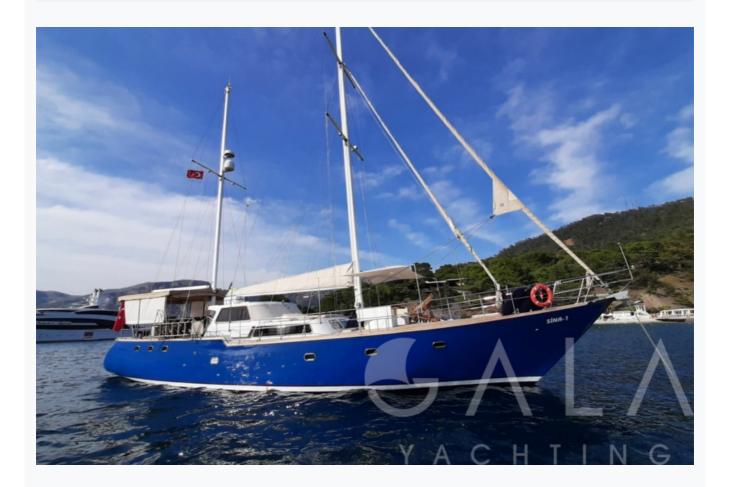

# SINA 1 (Custom Gulet 22M)

| Specifications                          |
|-----------------------------------------|
| Built / Refit 2011 / 2022               |
| Builder BODRUM SHIPYARD                 |
| Base Port Bodrum                        |
| Length 22.0 m / 72.0 ft                 |
| Beam 5 m / 16 ft                        |
| Draft 3 m / 10 ft                       |
| Main Engine(s) 220 Hp MAN               |
| Generator(s) 12, 5 Kw Kohler, 6 Kw Onan |
| Hull Laminated wood , cold-molded epoxy |
| Fuel Capacity 3,000 LT~                 |
| Water Capacity 25,000 LT~               |

# SINA 1 (Custom Gulet 22M)

| Accommodation                                     |  |
|---------------------------------------------------|--|
| Cabins 1 Master, 1 Vip, 1 Double                  |  |
| Guests 6                                          |  |
| Crew 2                                            |  |
| Bathroom  Master ensuite + 1 bathroom shared      |  |
| Toilet type  Electric vacuum flush                |  |
| Air-conditioning Yes                              |  |
| A/C Use during night All night                    |  |
| TV System Sattelite TV, In Salon and Master cabin |  |
| Music System In salon, Deck speakers              |  |
| Other Equipment Ice machine, WiFi internet        |  |