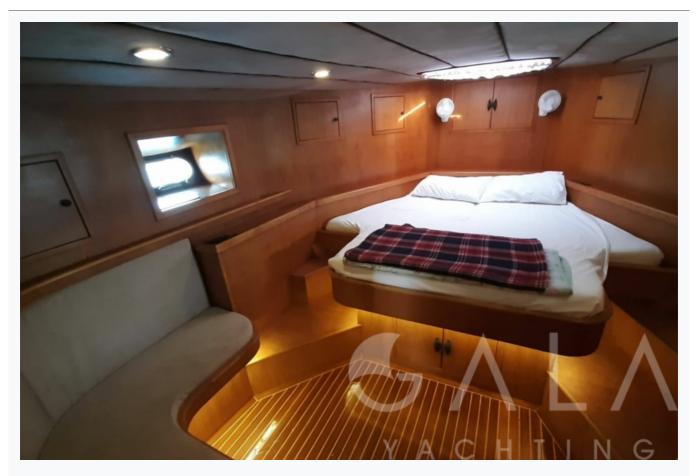

# SINA 1 (Custom Gulet 22M)

| Accommodation                                     |  |
|---------------------------------------------------|--|
| Cabins 1 Master, 1 Vip, 1 Double                  |  |
| Guests 6                                          |  |
| Crew 2                                            |  |
| Bathroom  Master ensuite + 1 bathroom shared      |  |
| Toilet type  Electric vacuum flush                |  |
| Air-conditioning Yes                              |  |
| A/C Use during night All night                    |  |
| TV System Sattelite TV, In Salon and Master cabin |  |
| Music System In salon, Deck speakers              |  |
| Other Equipment Ice machine, WiFi internet        |  |