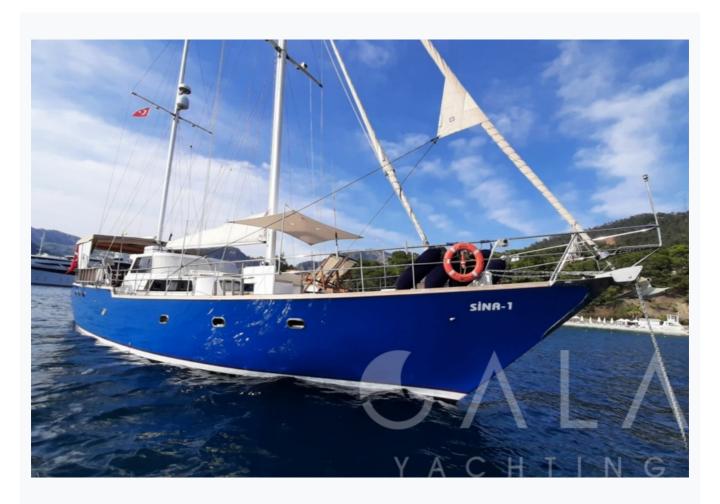

• Bodrum

| Builder                       | BODRUM SHIPYARD           |                         |
|-------------------------------|---------------------------|-------------------------|
| Base Port                     | Bodrum                    |                         |
| Destination                   | Turkey                    |                         |
| Length                        | 22.0 m / 72.0 ft          |                         |
| Built / Refit                 | 2011 / 2022               |                         |
| Cabins Total                  | 3                         |                         |
| Cabins                        | 1 Master, 1 Vip, 1 Double |                         |
| Guests                        | 6                         |                         |
| Crew                          | 2                         |                         |
| ow Season<br>May, October     |                           | Per Week <b>€4,20</b> 0 |
| Mid Season<br>lune, September |                           | Per Week <b>€5,60</b> 0 |
| High Season<br>July, August   |                           | Per Week €7,000         |

# SINA 1 (Custom Gulet 22M)

| Specifications                          |
|-----------------------------------------|
| Built / Refit 2011 / 2022               |
| Builder BODRUM SHIPYARD                 |
| Base Port Bodrum                        |
| Length 22.0 m / 72.0 ft                 |
| Beam 5 m / 16 ft                        |
| Draft 3 m / 10 ft                       |
| Main Engine(s) 220 Hp MAN               |
| Generator(s) 12, 5 Kw Kohler, 6 Kw Onan |
| Hull Laminated wood , cold-molded epoxy |
| Fuel Capacity 3,000 LT~                 |
| Water Capacity 25,000 LT~               |