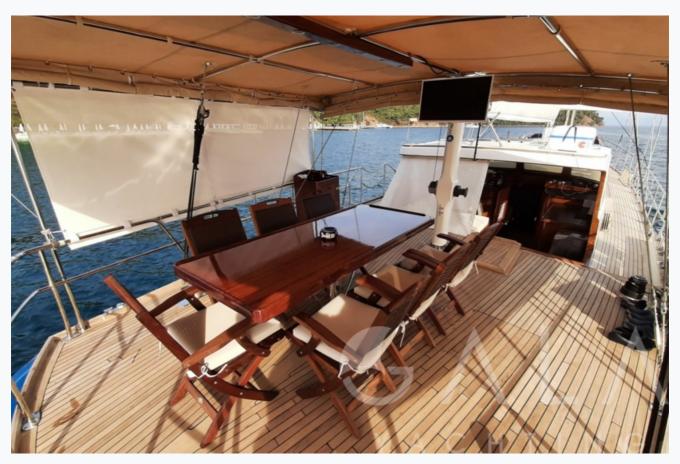

# SINA 1 (Custom Gulet 22M)

| Specifications                          |
|-----------------------------------------|
| Built / Refit 2011 / 2022               |
| Builder BODRUM SHIPYARD                 |
| Base Port Bodrum                        |
| Length 22.0 m / 72.0 ft                 |
| Beam 5 m / 16 ft                        |
| Draft 3 m / 10 ft                       |
| Main Engine(s) 220 Hp MAN               |
| Generator(s) 12, 5 Kw Kohler, 6 Kw Onan |
| Hull Laminated wood , cold-molded epoxy |
| Fuel Capacity 3,000 LT~                 |
| Water Capacity 25,000 LT~               |

# SINA 1 (Custom Gulet 22M)

| Accommodation                                     |  |
|---------------------------------------------------|--|
| Cabins 1 Master, 1 Vip, 1 Double                  |  |
| Guests 6                                          |  |
| Crew 2                                            |  |
| Bathroom  Master ensuite + 1 bathroom shared      |  |
| Toilet type  Electric vacuum flush                |  |
| Air-conditioning Yes                              |  |
| A/C Use during night All night                    |  |
| TV System Sattelite TV, In Salon and Master cabin |  |
| Music System In salon, Deck speakers              |  |
| Other Equipment Ice machine, WiFi internet        |  |

## Tenders & Toys

| Tenders 4,20 Northstar Axis with 60 Hp mercury Outboard |  |
|---------------------------------------------------------|--|
| Water Toys Canoe, Paddle Board                          |  |
| Sail Equipment Genoa, Mainsail, Mizzen                  |  |