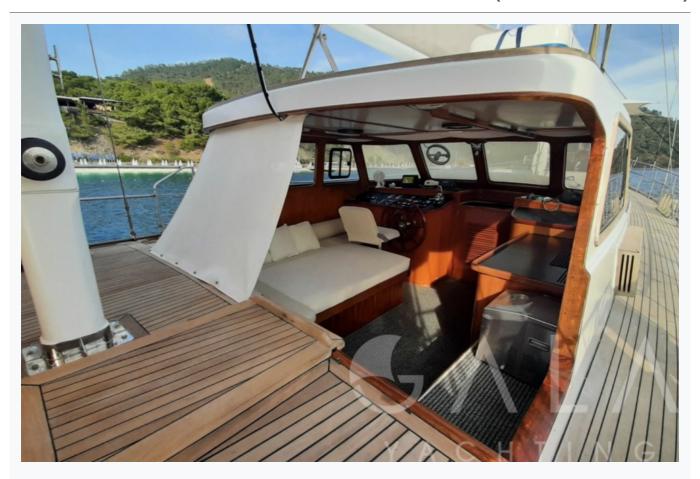

# SINA 1 (Custom Gulet 22M)

| Specifications                          |
|-----------------------------------------|
| Built / Refit 2011 / 2022               |
| Builder BODRUM SHIPYARD                 |
| Base Port Bodrum                        |
| Length 22.0 m / 72.0 ft                 |
| Beam 5 m / 16 ft                        |
| Draft 3 m / 10 ft                       |
| Main Engine(s) 220 Hp MAN               |
| Generator(s) 12, 5 Kw Kohler, 6 Kw Onan |
| Hull Laminated wood , cold-molded epoxy |
| Fuel Capacity 3,000 LT~                 |
| Water Capacity 25,000 LT~               |

# SINA 1 (Custom Gulet 22M)

| Accommodation                                     |  |
|---------------------------------------------------|--|
| Cabins 1 Master, 1 Vip, 1 Double                  |  |
| Guests 6                                          |  |
| Crew 2                                            |  |
| Bathroom  Master ensuite + 1 bathroom shared      |  |
| Toilet type  Electric vacuum flush                |  |
| Air-conditioning Yes                              |  |
| A/C Use during night All night                    |  |
| TV System Sattelite TV, In Salon and Master cabin |  |
| Music System In salon, Deck speakers              |  |
| Other Equipment Ice machine, WiFi internet        |  |