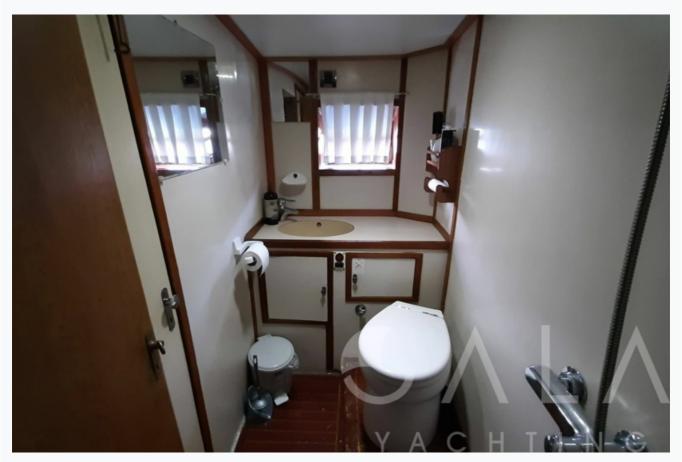

# SINA 1 (Custom Gulet 22M)

| Accommodation                                     |  |
|---------------------------------------------------|--|
| Cabins 1 Master, 1 Vip, 1 Double                  |  |
| Guests 6                                          |  |
| Crew 2                                            |  |
| Bathroom  Master ensuite + 1 bathroom shared      |  |
| Toilet type  Electric vacuum flush                |  |
| Air-conditioning Yes                              |  |
| A/C Use during night All night                    |  |
| TV System Sattelite TV, In Salon and Master cabin |  |
| Music System In salon, Deck speakers              |  |
| Other Equipment Ice machine, WiFi internet        |  |