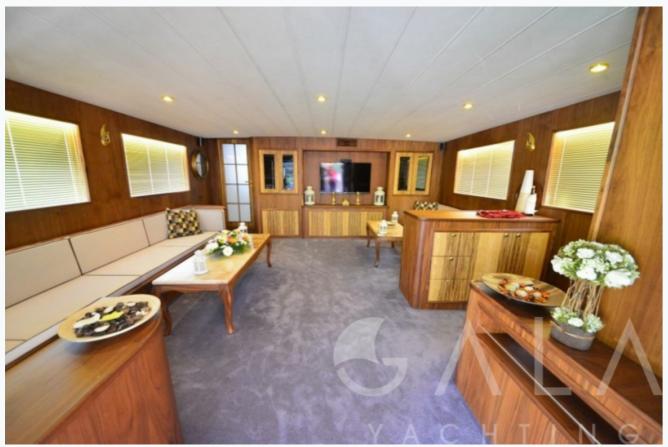

SIMAY F 11/13 © Gala Yachting 2025

| Accommodation                      |
|------------------------------------|
| Cabins 4 Master                    |
| Guests<br>8                        |
| Crew 5                             |
| Bathroom Ensuite with shower cells |
| Toilet type  Electric vacuum flush |
| Air-conditioning Yes               |
| A/C Use during night 4 Hours       |
| TV System In salon and all cabins  |
| Music System In salon, All cabins  |