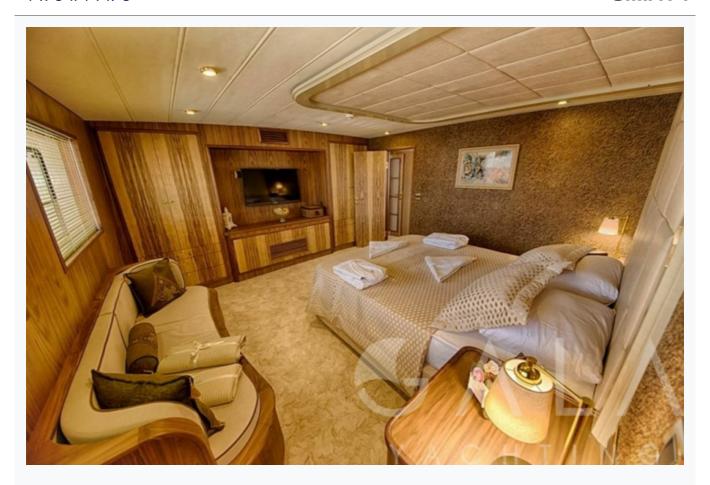

SIMAY F 11/13 © Gala Yachting 2025

| Accommodation                      |
|------------------------------------|
| Cabins 4 Master                    |
| Guests<br>8                        |
| Crew 5                             |
| Bathroom Ensuite with shower cells |
| Toilet type  Electric vacuum flush |
| Air-conditioning Yes               |
| A/C Use during night 4 Hours       |
| TV System In salon and all cabins  |
| Music System In salon, All cabins  |