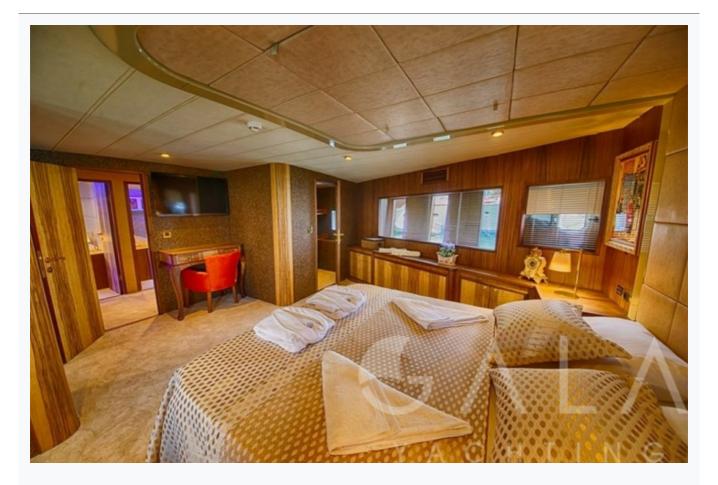

SIMAY F 11/13 © Gala Yachting 2025

| Accommodation                      |
|------------------------------------|
| Cabins 4 Master                    |
| Guests<br>8                        |
| Crew 5                             |
| Bathroom Ensuite with shower cells |
| Toilet type  Electric vacuum flush |
| Air-conditioning Yes               |
| A/C Use during night 4 Hours       |
| TV System In salon and all cabins  |
| Music System In salon, All cabins  |