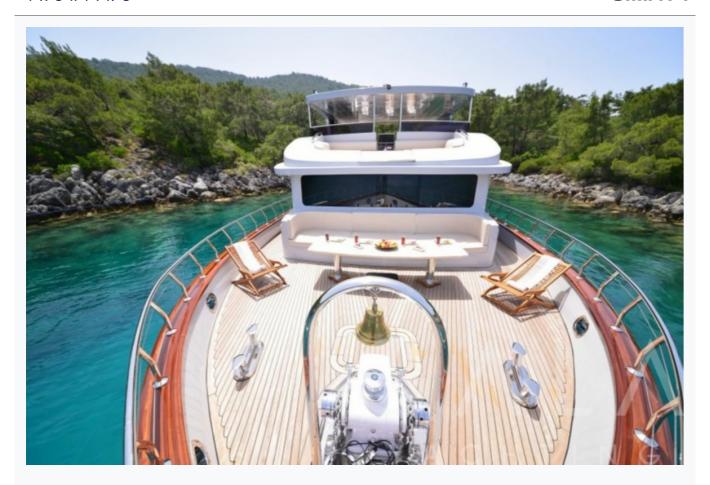

-------|
| Base Port                    | Gocek            |                 |
| Destination                  | Turkey           |                 |
| Length                       | 26.0 m / 85.0 ft |                 |
| Built / Refit                | 2015             |                 |
| Cabins Total                 | 4                |                 |
| Cabins                       | 4 Master         |                 |
| Guests                       | 8                |                 |
| Crew                         | 5                |                 |
| Speed                        | 12-16 Knots      |                 |
| ow Season<br>lay, October    |                  | Per Week €17,50 |
| lid Season<br>une, September |                  | Per Week €19,25 |













































































## Specifications

| Built / Refit 2015                                       |
|----------------------------------------------------------|
| Builder FETHIYE SHIPYARD                                 |
| Base Port<br>Gocek                                       |
| Length 26.0 m / 85.0 ft                                  |
| Beam 7.2 m / 24 ft                                       |
| Draft 2.15 m / 7 ft                                      |
| Speed 12-16 Knots                                        |
| Main Engine(s) 2 x 540 Hp                                |
| Fuel Consumption 120 It at cruising, 180 It at max speed |
| Generator(s) 1 X 33 , 1 X 27 KWA                         |
| Hull Laminated wood