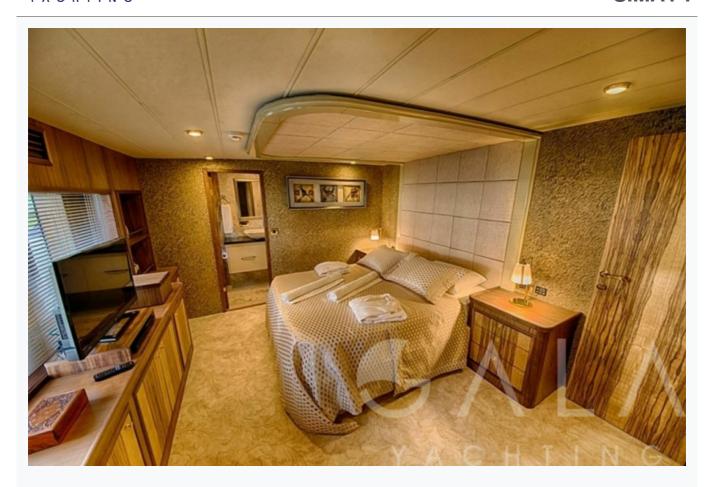

SIMAY F 11/13 © Gala Yachting 2025

| Accommodation                      |
|------------------------------------|
| Cabins 4 Master                    |
| Guests<br>8                        |
| Crew 5                             |
| Bathroom Ensuite with shower cells |
| Toilet type  Electric vacuum flush |
| Air-conditioning Yes               |
| A/C Use during night 4 Hours       |
| TV System In salon and all cabins  |
| Music System In salon, All cabins  |