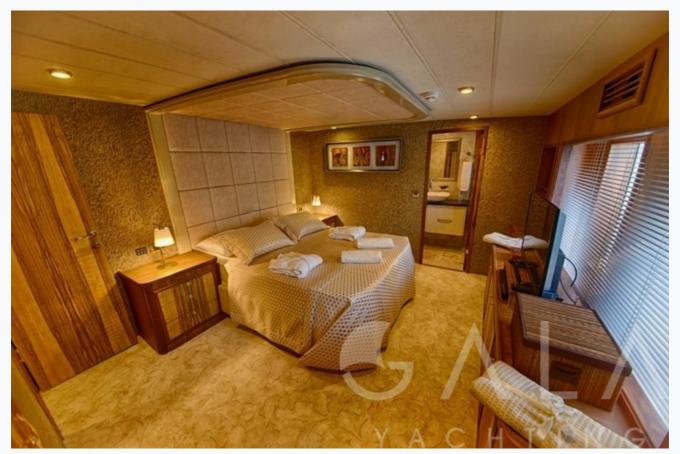

SIMAY F 11/13 © Gala Yachting 2025

| Accommodation                      |
|------------------------------------|
| Cabins 4 Master                    |
| Guests<br>8                        |
| Crew 5                             |
| Bathroom Ensuite with shower cells |
| Toilet type  Electric vacuum flush |
| Air-conditioning Yes               |
| A/C Use during night 4 Hours       |
| TV System In salon and all cabins  |
| Music System In salon, All cabins  |