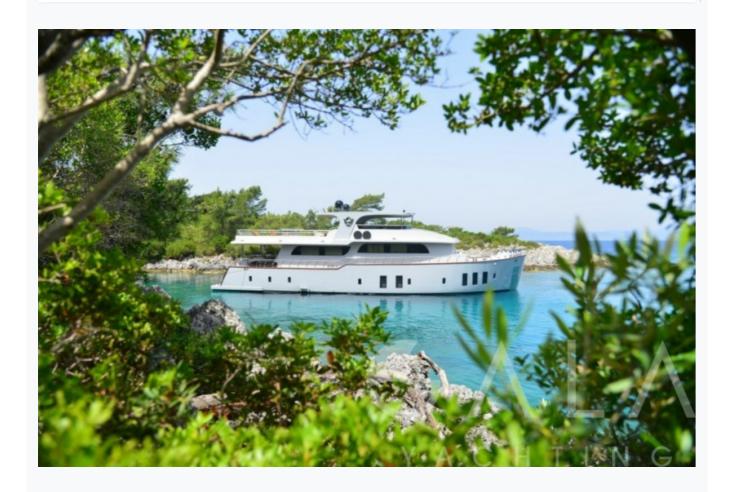

Gocek

| Builder                      | FETHIYE SHIPYARD |                 |
|------------------------------|------------------|-----------------|
| Base Port                    | Gocek            |                 |
| Destination                  | Turkey           |                 |
| Length                       | 26.0 m / 85.0 ft |                 |
| Built / Refit                | 2015             |                 |
| Cabins Total                 | 4                |                 |
| Cabins                       | 4 Master         |                 |
| Guests                       | 8                |                 |
| Crew                         | 5                |                 |
| Speed                        | 12-16 Knots      |                 |
| ow Season<br>lay, October    |                  | Per Week €17,50 |
| lid Season<br>une, September |                  | Per Week €19,25 |

## Specifications

| Built / Refit 2015                                       |
|----------------------------------------------------------|
| Builder FETHIYE SHIPYARD                                 |
| Base Port<br>Gocek                                       |
| Length 26.0 m / 85.0 ft                                  |
| Beam 7.2 m / 24 ft                                       |
| Draft 2.15 m / 7 ft                                      |
| Speed 12-16 Knots                                        |
| Main Engine(s) 2 x 540 Hp                                |
| Fuel Consumption 120 It at cruising, 180 It at max speed |
| Generator(s) 1 X 33 , 1 X 27 KWA                         |
| Hull Laminated wood                                      |
| Fuel Capacity 6,000 LT~                                  |

## **Destinations & Prices**

Cruising Areas

Turkey