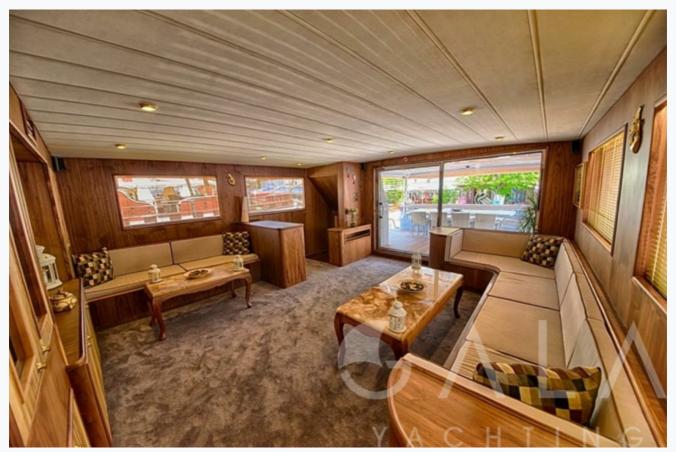

SIMAY F 11/13 © Gala Yachting 2025

| Accommodation                      |
|------------------------------------|
| Cabins 4 Master                    |
| Guests<br>8                        |
| Crew 5                             |
| Bathroom Ensuite with shower cells |
| Toilet type  Electric vacuum flush |
| Air-conditioning Yes               |
| A/C Use during night 4 Hours       |
| TV System In salon and all cabins  |
| Music System In salon, All cabins  |