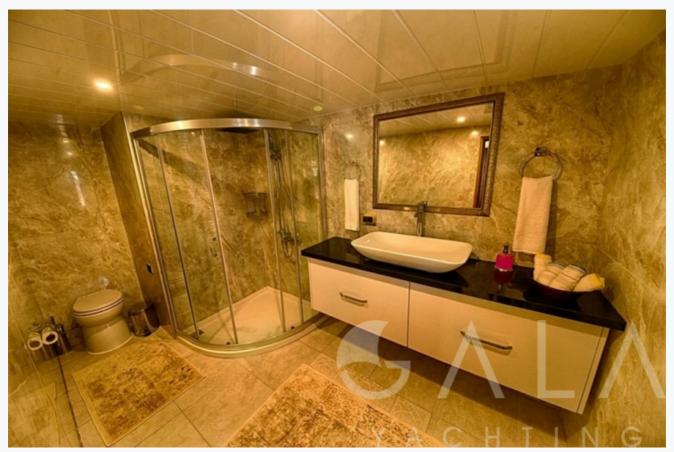

SIMAY F 11/13 © Gala Yachting 2025

| Accommodation                      |
|------------------------------------|
| Cabins 4 Master                    |
| Guests<br>8                        |
| Crew 5                             |
| Bathroom Ensuite with shower cells |
| Toilet type  Electric vacuum flush |
| Air-conditioning Yes               |
| A/C Use during night 4 Hours       |
| TV System In salon and all cabins  |
| Music System In salon, All cabins  |