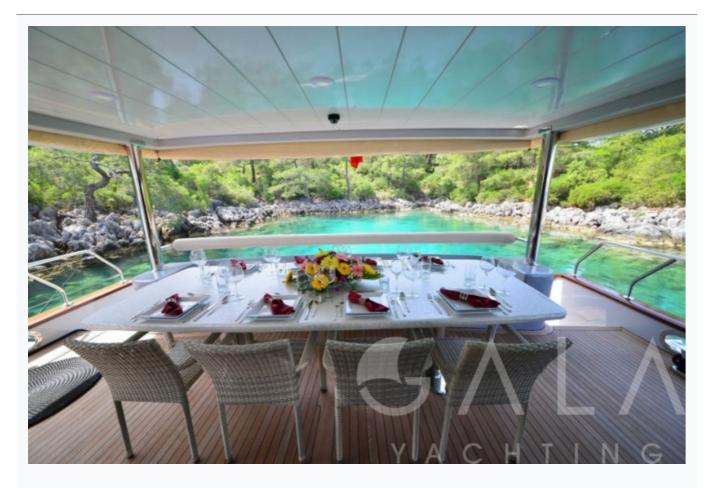

SIMAY F 11/13 © Gala Yachting 2025

| Accommodation                      |
|------------------------------------|
| Cabins 4 Master                    |
| Guests<br>8                        |
| Crew 5                             |
| Bathroom Ensuite with shower cells |
| Toilet type  Electric vacuum flush |
| Air-conditioning Yes               |
| A/C Use during night 4 Hours       |
| TV System In salon and all cabins  |
| Music System In salon, All cabins  |