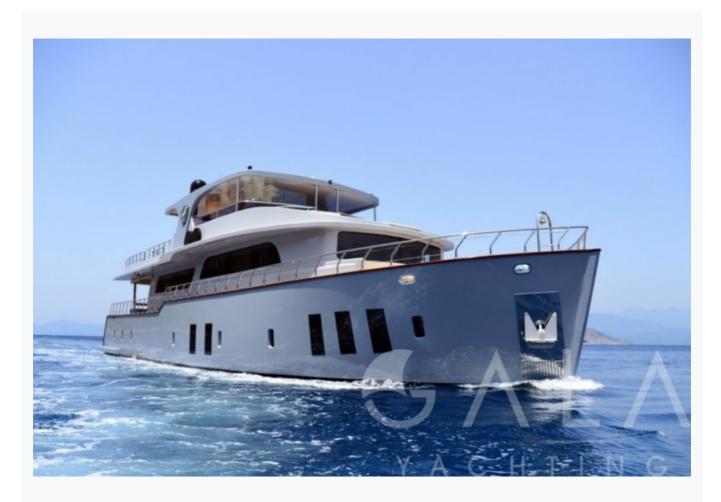

Gocek

| Builder                      | FETHIYE SHIPYARD |                 |
|------------------------------|------------------|-----------------|
| Base Port                    | Gocek            |                 |
| Destination                  | Turkey           |                 |
| Length                       | 26.0 m / 85.0 ft |                 |
| Built / Refit                | 2015             |                 |
| Cabins Total                 | 4                |                 |
| Cabins                       | 4 Master         |                 |
| Guests                       | 8                |                 |
| Crew                         | 5                |                 |
| Speed                        | 12-16 Knots      |                 |
| ow Season<br>lay, October    |                  | Per Week €17,50 |
| lid Season<br>une, September |                  | Per Week €19,25 |

## Specifications

| Built / Refit 2015                                       |
|----------------------------------------------------------|
| Builder FETHIYE SHIPYARD                                 |
| Base Port<br>Gocek                                       |
| Length 26.0 m / 85.0 ft                                  |
| Beam 7.2 m / 24 ft                                       |
| Draft 2.15 m / 7 ft                                      |
| Speed 12-16 Knots                                        |
| Main Engine(s) 2 x 540 Hp                                |
| Fuel Consumption 120 It at cruising, 180 It at max speed |
| Generator(s) 1 X 33 , 1 X 27 KWA                         |
| Hull Laminated wood                                      |
| Fuel Capacity 6,000 LT~                                  |