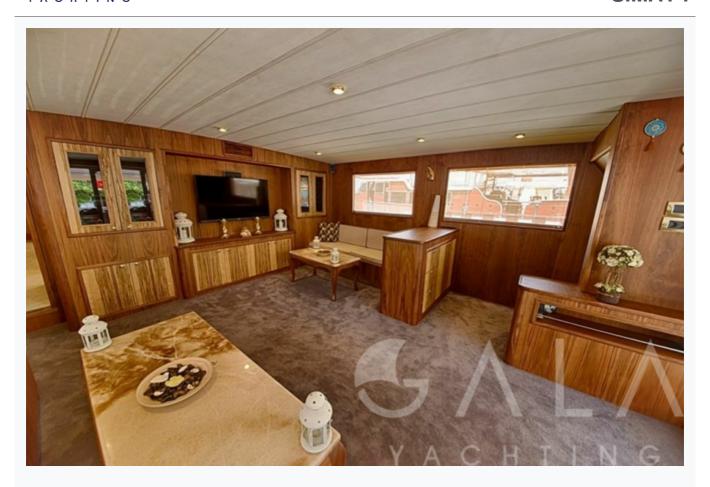

SIMAY F 11/13 © Gala Yachting 2025

| Accommodation                      |
|------------------------------------|
| Cabins 4 Master                    |
| Guests<br>8                        |
| Crew 5                             |
| Bathroom Ensuite with shower cells |
| Toilet type  Electric vacuum flush |
| Air-conditioning Yes               |
| A/C Use during night 4 Hours       |
| TV System In salon and all cabins  |
| Music System In salon, All cabins  |