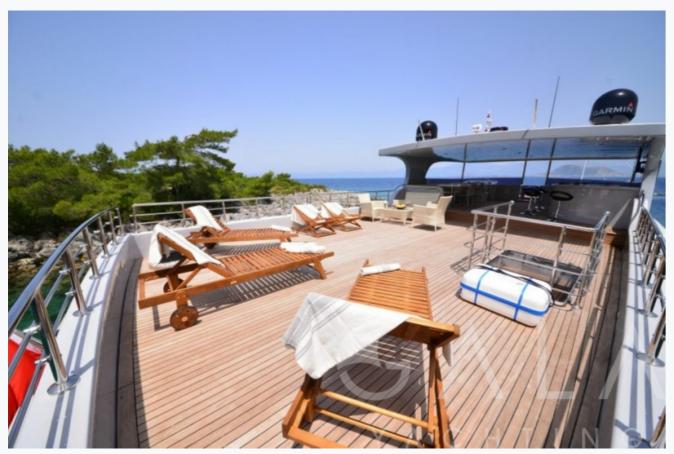

Gocek

| Builder                      | FETHIYE SHIPYARD |                 |
|------------------------------|------------------|-----------------|
| Base Port                    | Gocek            |                 |
| Destination                  | Turkey           |                 |
| Length                       | 26.0 m / 85.0 ft |                 |
| Built / Refit                | 2015             |                 |
| Cabins Total                 | 4                |                 |
| Cabins                       | 4 Master         |                 |
| Guests                       | 8                |                 |
| Crew                         | 5                |                 |
| Speed                        | 12-16 Knots      |                 |
| ow Season<br>lay, October    |                  | Per Week €17,50 |
| lid Season<br>une, September |                  | Per Week €19,25 |

## Specifications

| Built / Refit 2015                                       |
|----------------------------------------------------------|
| Builder FETHIYE SHIPYARD                                 |
| Base Port<br>Gocek                                       |
| Length 26.0 m / 85.0 ft                                  |
| Beam 7.2 m / 24 ft                                       |
| Draft 2.15 m / 7 ft                                      |
| Speed 12-16 Knots                                        |
| Main Engine(s) 2 x 540 Hp                                |
| Fuel Consumption 120 It at cruising, 180 It at max speed |
| Generator(s) 1 X 33 , 1 X 27 KWA                         |
| Hull Laminated wood                                      |
| Fuel Capacity 6,000 LT~                                  |