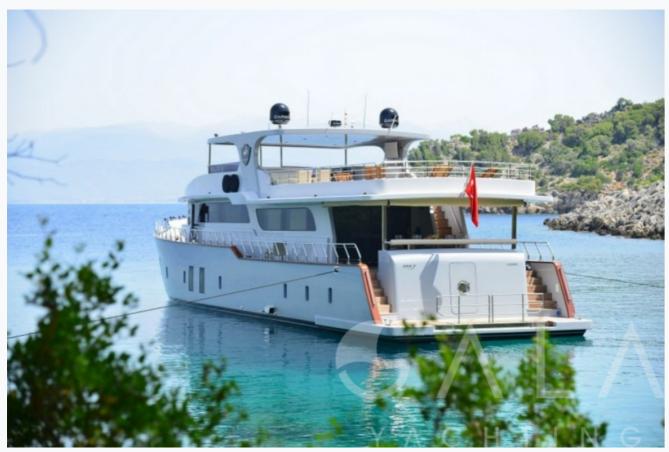

---|-----------------|
| Base Port                    | Gocek            |                 |
| Destination                  | Turkey           |                 |
| Length                       | 26.0 m / 85.0 ft |                 |
| Built / Refit                | 2015             |                 |
| Cabins Total                 | 4                |                 |
| Cabins                       | 4 Master         |                 |
| Guests                       | 8                |                 |
| Crew                         | 5                |                 |
| Speed                        | 12-16 Knots      |                 |
| ow Season<br>lay, October    |                  | Per Week €17,50 |
| lid Season<br>une, September |                  | Per Week €19,25 |













































































## Specifications

| Built / Refit 2015                                       |
|----------------------------------------------------------|
| Builder FETHIYE SHIPYARD                                 |
| Base Port<br>Gocek                                       |
| Length 26.0 m / 85.0 ft                                  |
| Beam 7.2 m / 24 ft                                       |
| Draft 2.15 m / 7 ft                                      |
| Speed 12-16 Knots                                        |
| Main Engine(s) 2 x 540 Hp                                |
| Fuel Consumption 120 It at cruising, 180 It at max speed |
| Generator(s) 1 X 33 , 1 X 27 KWA                         |
| Hull Laminated wood