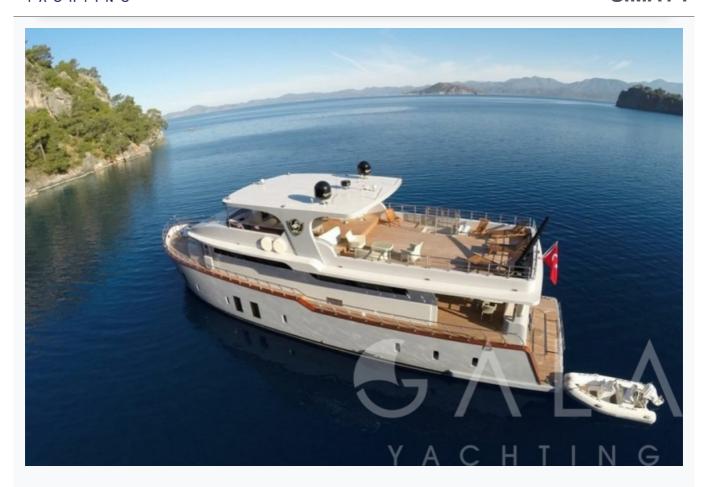

-----|-----------------|
| Base Port                    | Gocek            |                 |
| Destination                  | Turkey           |                 |
| Length                       | 26.0 m / 85.0 ft |                 |
| Built / Refit                | 2015             |                 |
| Cabins Total                 | 4                |                 |
| Cabins                       | 4 Master         |                 |
| Guests                       | 8                |                 |
| Crew                         | 5                |                 |
| Speed                        | 12-16 Knots      |                 |
| ow Season<br>lay, October    |                  | Per Week €17,50 |
| lid Season<br>une, September |                  | Per Week €19,25 |













































































## Specifications

| Built / Refit 2015                                       |
|----------------------------------------------------------|
| Builder FETHIYE SHIPYARD                                 |
| Base Port<br>Gocek                                       |
| Length 26.0 m / 85.0 ft                                  |
| Beam 7.2 m / 24 ft                                       |
| Draft 2.15 m / 7 ft                                      |
| Speed 12-16 Knots                                        |
| Main Engine(s) 2 x 540 Hp                                |
| Fuel Consumption 120 It at cruising, 180 It at max speed |
| Generator(s) 1 X 33 , 1 X 27 KWA                         |
| Hull Laminated wood