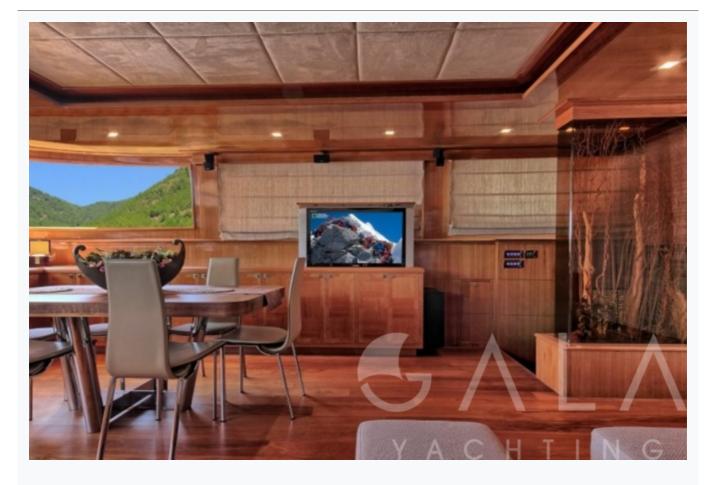

## Accommodation

Cabins

2 Master, 1 Double, 1 Twin

Guests

8

Crew

5

Bathroom

Ensuite with shower cells

Toilet type

Electric vacuum flush

Air-conditioning

Yes

TV System

In salon and all cabins

Music System

In salon, Deck speakers

Other Equipment

DVD player