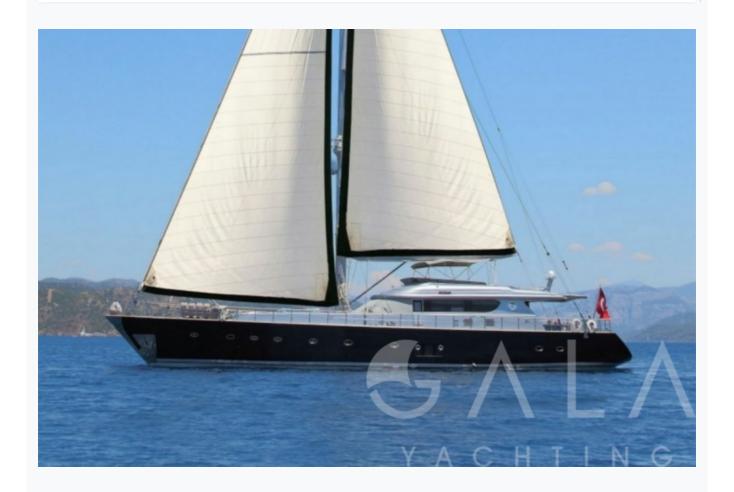

Gocek

| Base Port                     | Gocek                      |                          |
|-------------------------------|----------------------------|--------------------------|
| Destination                   |                            |                          |
| Length                        | 31.5 m / 103.0 ft          |                          |
| Built / Refit                 | 2009                       |                          |
| Cabins Total                  | 4                          |                          |
| Cabins                        | 2 Master, 1 Double, 1 Twin |                          |
| Guests                        | 8                          |                          |
| Crew                          | 5                          |                          |
| Speed                         | 10-12 Knots                |                          |
| ow Season<br>May, October     |                            | Per Week <b>€35</b> ,000 |
| Mid Season<br>June, September |                            | Per Week <b>€38,50</b> 0 |
| High Season<br>July, August   |                            | Per Week <b>€38,50</b> ( |

# Specifications

| •                                     |
|---------------------------------------|
| Built / Refit<br>2009                 |
| Base Port<br>Gocek                    |
| Length 31.5 m / 103.0 ft              |
| Beam 7.6 m / 25 ft                    |
| Draft 3.2 m / 11 ft                   |
| Speed 10-12 Knots                     |
| Main Engine(s) D2866LE MAN 2 x 500 hp |
| Fuel Consumption 120 It at max speed  |
| Generator(s)  Onan Marine 2 x 40 kVA  |
| Hull Laminated wood                   |
| Water Capacity 5,000 LT~              |