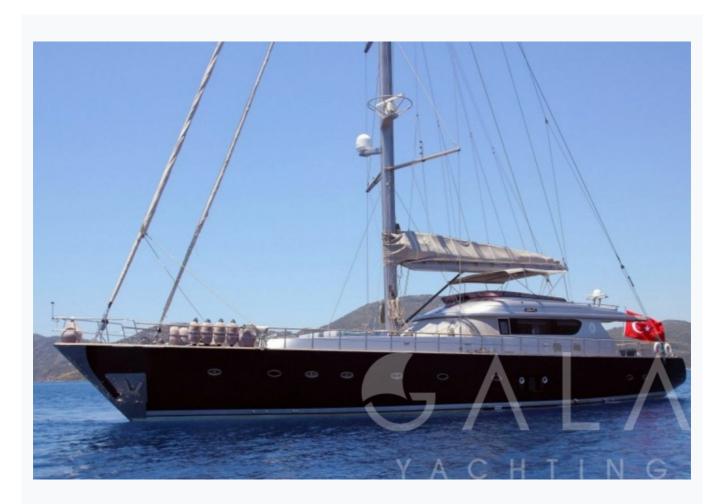

Gocek

| Base Port                     | Gocek                      |                          |
|-------------------------------|----------------------------|--------------------------|
| Destination                   |                            |                          |
| Length                        | 31.5 m / 103.0 ft          |                          |
| Built / Refit                 | 2009                       |                          |
| Cabins Total                  | 4                          |                          |
| Cabins                        | 2 Master, 1 Double, 1 Twin |                          |
| Guests                        | 8                          |                          |
| Crew                          | 5                          |                          |
| Speed                         | 10-12 Knots                |                          |
| ow Season<br>May, October     |                            | Per Week <b>€35</b> ,000 |
| Mid Season<br>June, September |                            | Per Week <b>€38,50</b> 0 |
| High Season<br>July, August   |                            | Per Week <b>€38,50</b> ( |

# Specifications

| •                                     |
|---------------------------------------|
| Built / Refit<br>2009                 |
| Base Port<br>Gocek                    |
| Length 31.5 m / 103.0 ft              |
| Beam 7.6 m / 25 ft                    |
| Draft 3.2 m / 11 ft                   |
| Speed 10-12 Knots                     |
| Main Engine(s) D2866LE MAN 2 x 500 hp |
| Fuel Consumption 120 It at max speed  |
| Generator(s)  Onan Marine 2 x 40 kVA  |
| Hull Laminated wood                   |
| Water Capacity 5,000 LT~              |