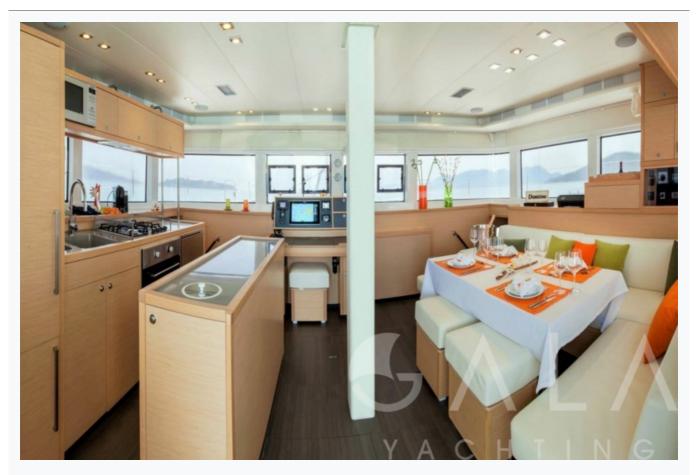

SERENITY (Lagoon 520) 9/11 © Gala Yachting 2025

Accommodation

| Accommodation             |  |  |  |
|---------------------------|--|--|--|
| Cabins                    |  |  |  |
| 5 Double, 1 Bunkbed       |  |  |  |
| Guests                    |  |  |  |
| 12                        |  |  |  |
| Crew                      |  |  |  |
| 2                         |  |  |  |
| Bathroom                  |  |  |  |
| Ensuite with shower cells |  |  |  |
| Air-conditioning          |  |  |  |
| Yes                       |  |  |  |
|                           |  |  |  |