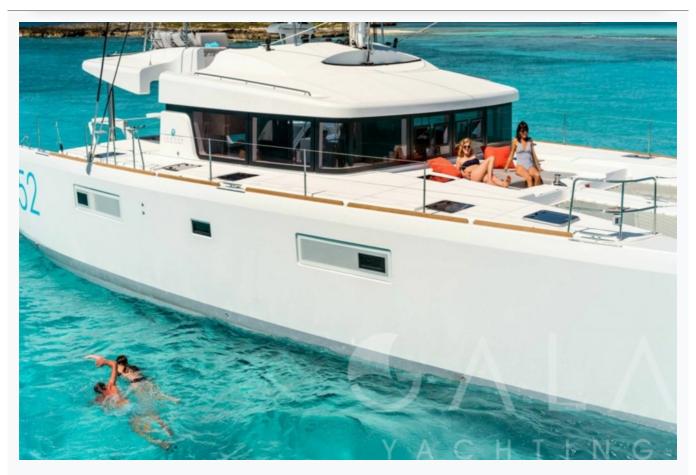

| 15.8 m / 52.0 ft    |                                 |
| Built / Refit                 | 2015                |                                 |
| Cabins Total                  | 5                   |                                 |
| Cabins                        | 5 Double, 1 Bunkbed |                                 |
| Guests                        | 12                  |                                 |
| Crew                          | 2                   |                                 |
| Speed                         | 9 Knots             |                                 |
| ow Season<br>May, October     |                     | Per Week €12,60                 |
| Mid Season<br>lune, September |                     | Per Week <b>€15</b> , <b>75</b> |



























































# **SERENITY (Lagoon 520)**

| Specifications           |
|--------------------------|
| Built / Refit 2015       |
| Builder<br>LAGOON        |
| Base Port Athens         |
| Length 15.8 m / 52.0 ft  |
| Beam<br>8.6 m / 28 ft    |
| Draft 1.5 m / 5 ft       |
| Speed 9 Knots            |
| Main Engine(s) 2 X 75 HP |
| Fuel Capacity 992 LT~    |
| Water Capacity 960 LT~   |

SERENITY (Lagoon 520) 9/11 © Gala Yachting 2025





Accommodation

| Accommodation             |  |  |  |
|---------------------------|--|--|--|
| Cabins                    |  |  |  |
| 5 Double, 1 Bunkbed       |  |  |  |
| Guests                    |  |  |  |
| 12                        |  |  |  |
| Crew                      |  |  |  |
| 2