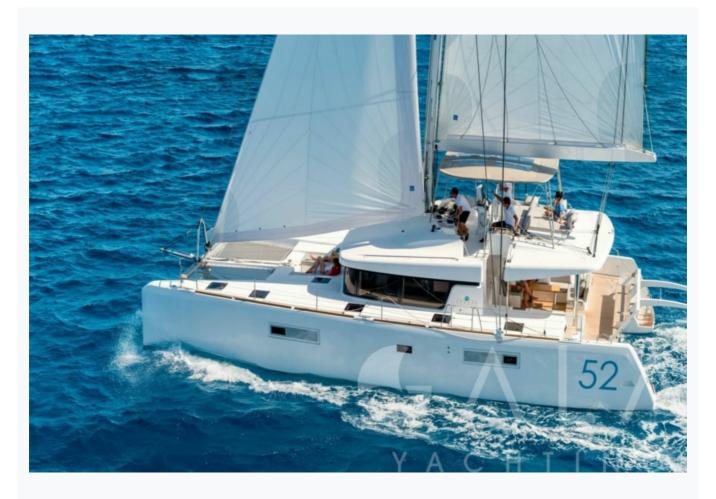

# **SERENITY (Lagoon 520)**

| Specifications           |
|--------------------------|
| Built / Refit 2015       |
| Builder<br>LAGOON        |
| Base Port Athens         |
| Length 15.8 m / 52.0 ft  |
| Beam<br>8.6 m / 28 ft    |
| Draft 1.5 m / 5 ft       |
| Speed 9 Knots            |
| Main Engine(s) 2 X 75 HP |
| Fuel Capacity 992 LT~    |
| Water Capacity 960 LT~   |