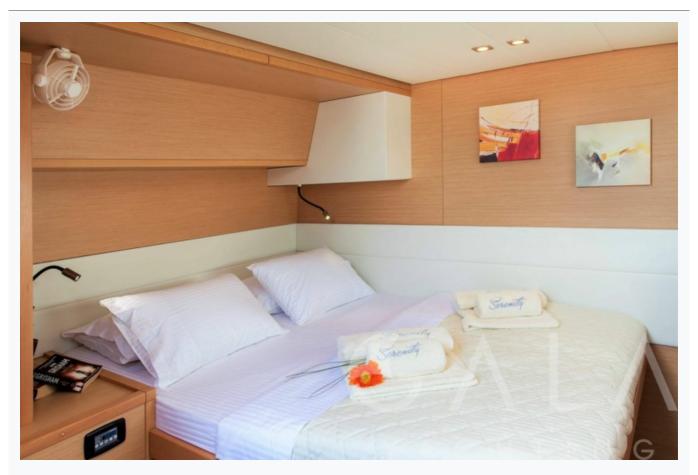

SERENITY (Lagoon 520) 9/11 © Gala Yachting 2025

Accommodation

| Accommodation             |  |  |  |
|---------------------------|--|--|--|
| Cabins                    |  |  |  |
| 5 Double, 1 Bunkbed       |  |  |  |
| Guests                    |  |  |  |
| 12                        |  |  |  |
| Crew                      |  |  |  |
| 2                         |  |  |  |
| Bathroom                  |  |  |  |
| Ensuite with shower cells |  |  |  |
| Air-conditioning          |  |  |  |
| Yes                       |  |  |  |
|                           |  |  |  |