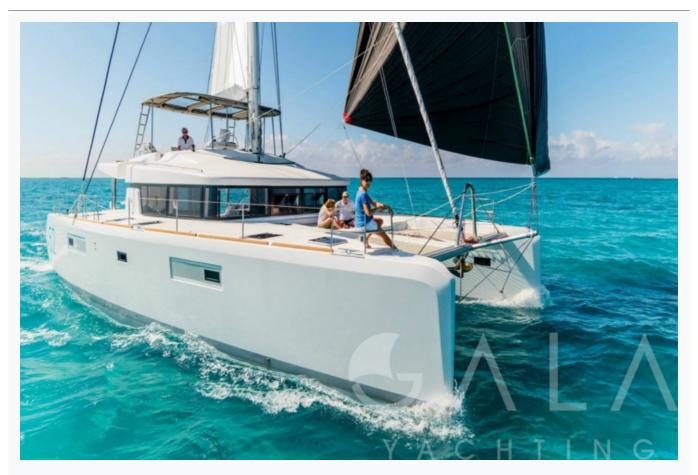

# **SERENITY (Lagoon 520)**

| Specifications           |
|--------------------------|
| Built / Refit 2015       |
| Builder<br>LAGOON        |
| Base Port Athens         |
| Length 15.8 m / 52.0 ft  |
| Beam<br>8.6 m / 28 ft    |
| Draft 1.5 m / 5 ft       |
| Speed 9 Knots            |
| Main Engine(s) 2 X 75 HP |
| Fuel Capacity 992 LT~    |
| Water Capacity 960 LT~   |

## Tenders & Toys

Tenders

3.8m RIB with 40hp

Water Toys

Tubes, water skis for adults, wakeboard, kayak, floating mats

Deck Equipment

Snorkelling equipment, Fishing tackle, Watermaker