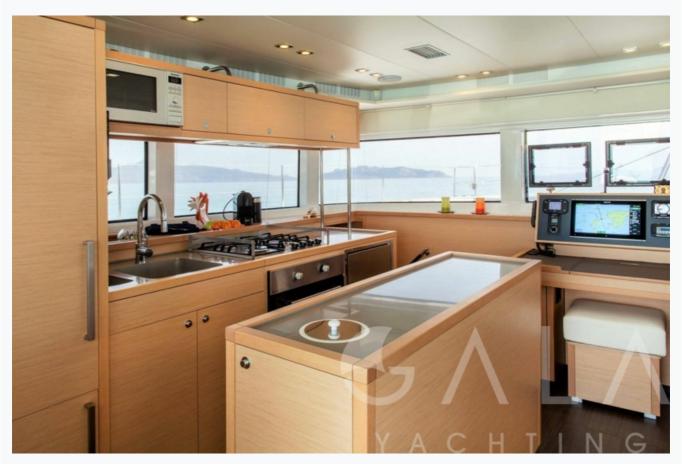

SERENITY (Lagoon 520) 9/11 © Gala Yachting 2025

Accommodation

| Accommodation             |  |  |  |
|---------------------------|--|--|--|
| Cabins                    |  |  |  |
| 5 Double, 1 Bunkbed       |  |  |  |
| Guests                    |  |  |  |
| 12                        |  |  |  |
| Crew                      |  |  |  |
| 2                         |  |  |  |
| Bathroom                  |  |  |  |
| Ensuite with shower cells |  |  |  |
| Air-conditioning          |  |  |  |
| Yes                       |  |  |  |
|                           |  |  |  |