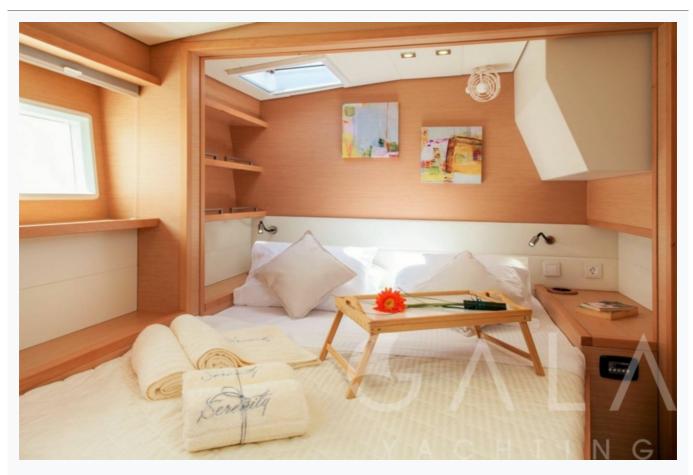

SERENITY (Lagoon 520) 9/11 © Gala Yachting 2025

Accommodation

| Accommodation             |  |  |  |
|---------------------------|--|--|--|
| Cabins                    |  |  |  |
| 5 Double, 1 Bunkbed       |  |  |  |
| Guests                    |  |  |  |
| 12                        |  |  |  |
| Crew                      |  |  |  |
| 2                         |  |  |  |
| Bathroom                  |  |  |  |
| Ensuite with shower cells |  |  |  |
| Air-conditioning          |  |  |  |
| Yes                       |  |  |  |
|                           |  |  |  |