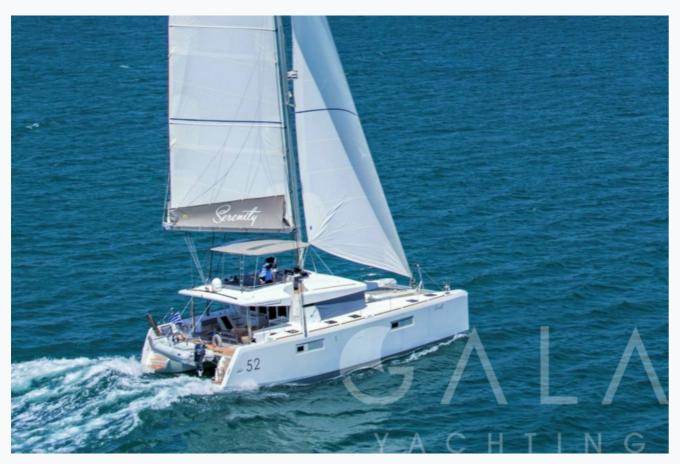

# **SERENITY (Lagoon 520)**

| Specifications           |
|--------------------------|
| Built / Refit 2015       |
| Builder<br>LAGOON        |
| Base Port Athens         |
| Length 15.8 m / 52.0 ft  |
| Beam<br>8.6 m / 28 ft    |
| Draft 1.5 m / 5 ft       |
| Speed 9 Knots            |
| Main Engine(s) 2 X 75 HP |
| Fuel Capacity 992 LT~    |
| Water Capacity 960 LT~   |

#### Cruising Areas

Athens, Cyclades