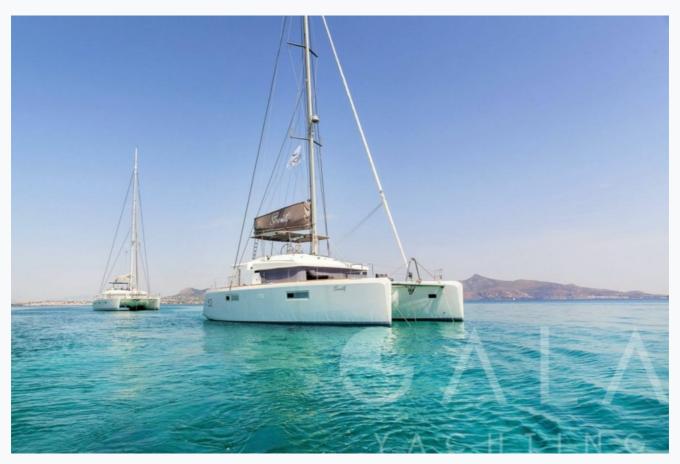

Athens

| Builder                       | LAGOON              |                                 |
|-------------------------------|---------------------|---------------------------------|
| Base Port                     | Athens              |                                 |
| Destination                   | Athens, Cyclades    |                                 |
| Length                        | 15.8 m / 52.0 ft    |                                 |
| Built / Refit                 | 2015                |                                 |
| Cabins Total                  | 5                   |                                 |
| Cabins                        | 5 Double, 1 Bunkbed |                                 |
| Guests                        | 12                  |                                 |
| Crew                          | 2                   |                                 |
| Speed                         | 9 Knots             |                                 |
| ow Season<br>May, October     |                     | Per Week €12,60                 |
| Mid Season<br>lune, September |                     | Per Week <b>€15</b> , <b>75</b> |

# **SERENITY (Lagoon 520)**

| Specifications           |
|--------------------------|
| Built / Refit 2015       |
| Builder<br>LAGOON        |
| Base Port Athens         |
| Length 15.8 m / 52.0 ft  |
| Beam<br>8.6 m / 28 ft    |
| Draft 1.5 m / 5 ft       |
| Speed 9 Knots            |
| Main Engine(s) 2 X 75 HP |
| Fuel Capacity 992 LT~    |
| Water Capacity 960 LT~   |