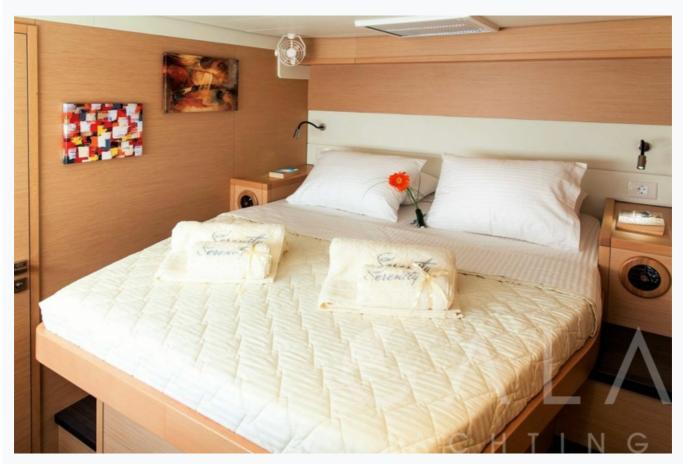

SERENITY (Lagoon 520) 9/11 © Gala Yachting 2025

Accommodation

| Accommodation             |  |  |  |
|---------------------------|--|--|--|
| Cabins                    |  |  |  |
| 5 Double, 1 Bunkbed       |  |  |  |
| Guests                    |  |  |  |
| 12                        |  |  |  |
| Crew                      |  |  |  |
| 2                         |  |  |  |
| Bathroom                  |  |  |  |
| Ensuite with shower cells |  |  |  |
| Air-conditioning          |  |  |  |
| Yes                       |  |  |  |
|                           |  |  |  |