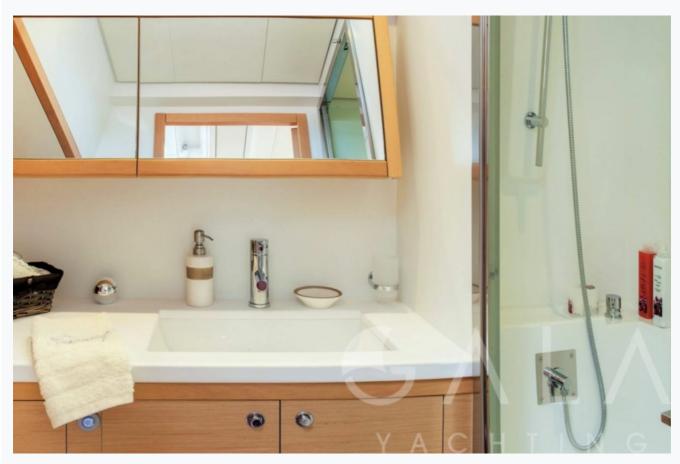

SERENITY (Lagoon 520) 9/11 © Gala Yachting 2025

Accommodation

| Accommodation             |  |  |  |
|---------------------------|--|--|--|
| Cabins                    |  |  |  |
| 5 Double, 1 Bunkbed       |  |  |  |
| Guests                    |  |  |  |
| 12                        |  |  |  |
| Crew                      |  |  |  |
| 2                         |  |  |  |
| Bathroom                  |  |  |  |
| Ensuite with shower cells |  |  |  |
| Air-conditioning          |  |  |  |
| Yes                       |  |  |  |
|                           |  |  |  |