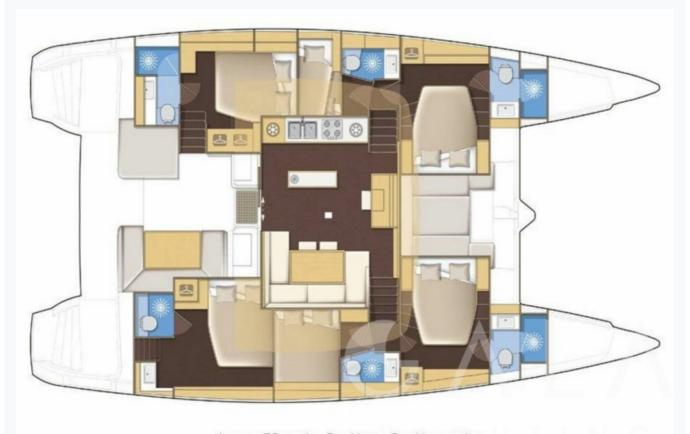

SERENITY (Lagoon 520) 9/11 © Gala Yachting 2025

Accommodation

| Accommodation             |  |  |  |
|---------------------------|--|--|--|
| Cabins                    |  |  |  |
| 5 Double, 1 Bunkbed       |  |  |  |
| Guests                    |  |  |  |
| 12                        |  |  |  |
| Crew                      |  |  |  |
| 2                         |  |  |  |
| Bathroom                  |  |  |  |
| Ensuite with shower cells |  |  |  |
| Air-conditioning          |  |  |  |
| Yes                       |  |  |  |
|                           |  |  |  |

Lagoon 52 version 6 cabines - 6 cabins version