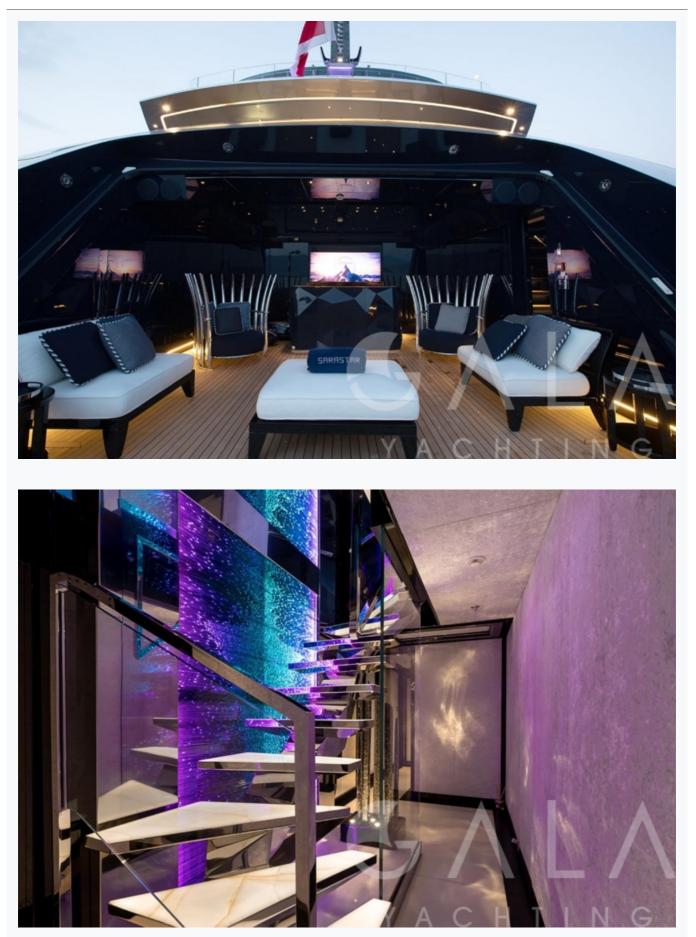

### **Boat Details**

| Builder                       | MONDOMARINE                                  |       |
|-------------------------------|----------------------------------------------|-------|
| Base Port                     | Bodrum                                       |       |
| Destination                   | Turkey, Dodacanese Islands, Athens, Cyclades |       |
| Length                        | 60.2 m / 197.6 ft                            |       |
| Built / Refit                 | 2017 / 2022                                  |       |
| Cabins Total                  | 6                                            |       |
| Cabins                        | 1 Master, 4 Double, 1 Twin                   |       |
| Guests                        | 12                                           |       |
| Crew                          | 15                                           |       |
| Speed                         | 15-21 Knots                                  |       |
| Low Season<br>May, October    | Per Week <mark>€3</mark> 4                   | 8,000 |
| Mid Season<br>June, September | Per Week <mark>€34</mark>                    | 8,000 |
| High Season<br>July, August   | Per Week <mark>€3</mark> 9                   | 2,000 |

# Specifications

| Built / Refit<br>2017 / 2022                                                                                                             |  |  |
|------------------------------------------------------------------------------------------------------------------------------------------|--|--|
| Builder<br>MONDOMARINE                                                                                                                   |  |  |
| Base Port<br>Bodrum                                                                                                                      |  |  |
| Length<br>60.2 m / 197.6 ft                                                                                                              |  |  |
| Beam<br>10.8 m / 35.45 ft                                                                                                                |  |  |
| Draft<br>3.4 m / 11.16 ft                                                                                                                |  |  |
| Speed<br>15-21 Knots                                                                                                                     |  |  |
| Main Engine(s)<br>2 X MTU 3860 HP                                                                                                        |  |  |
| Generator(s)<br>2 x Kilopak 139 kW 400V, 50Hz, 3ph 1 x Kilopak 222 kW 400V, 50Hz, 3ph 1 x Kilopak 80 kW 400V, 50Hz, 3ph (emergency gen.) |  |  |
| Hull<br>Aluminum                                                                                                                         |  |  |