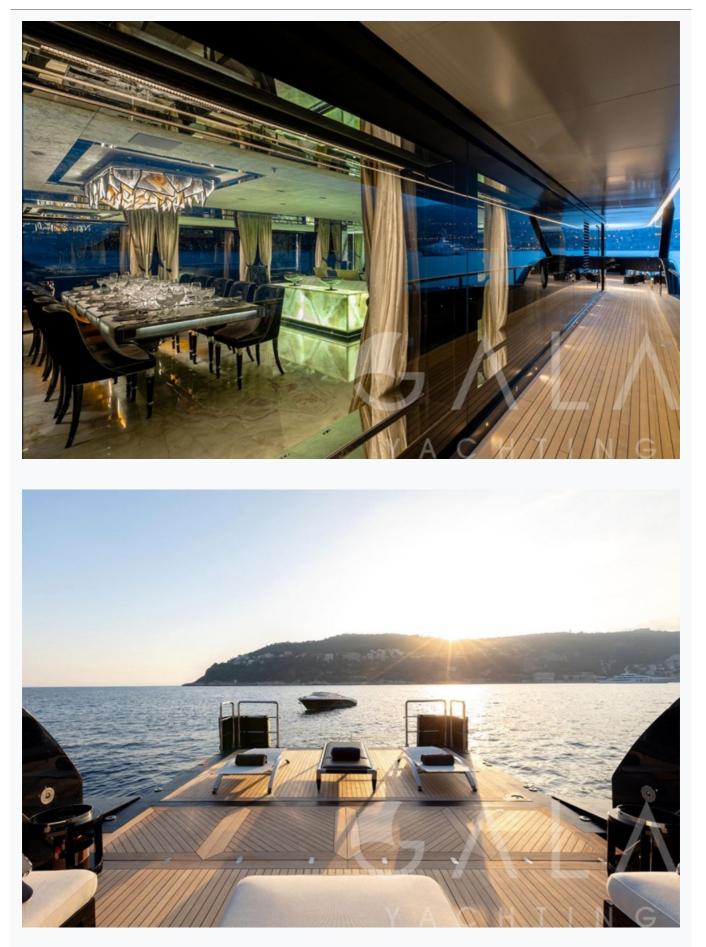

## Accommodation

| Cabins<br>1 Master, 4 Double, 1 Twin |  |
|--------------------------------------|--|
| Guests<br>12                         |  |
| Crew<br>15                           |  |