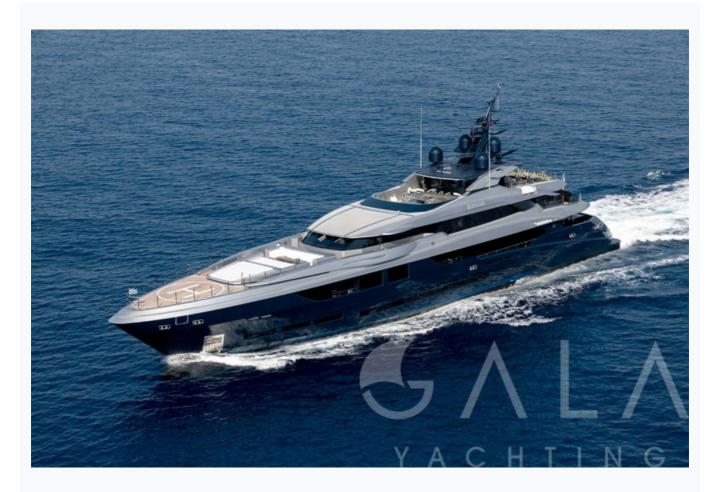

### **Boat Details**

| Builder                       | MONDOMARINE                                  |       |
|-------------------------------|----------------------------------------------|-------|
| Base Port                     | Bodrum                                       |       |
| Destination                   | Turkey, Dodacanese Islands, Athens, Cyclades |       |
| Length                        | 60.2 m / 197.6 ft                            |       |
| Built / Refit                 | 2017 / 2022                                  |       |
| Cabins Total                  | 6                                            |       |
| Cabins                        | 1 Master, 4 Double, 1 Twin                   |       |
| Guests                        | 12                                           |       |
| Crew                          | 15                                           |       |
| Speed                         | 15-21 Knots                                  |       |
| Low Season<br>May, October    | Per Week <mark>€3</mark> 4                   | 8,000 |
| Mid Season<br>June, September | Per Week <mark>€34</mark>                    | 8,000 |
| High Season<br>July, August   | Per Week <mark>€3</mark> 9                   | 2,000 |

# Specifications

| Built / Refit<br>2017 / 2022                                                                                                             |  |  |
|------------------------------------------------------------------------------------------------------------------------------------------|--|--|
| Builder<br>MONDOMARINE                                                                                                                   |  |  |
| Base Port<br>Bodrum                                                                                                                      |  |  |
| Length<br>60.2 m / 197.6 ft                                                                                                              |  |  |
| Beam<br>10.8 m / 35.45 ft                                                                                                                |  |  |
| Draft<br>3.4 m / 11.16 ft                                                                                                                |  |  |
| Speed<br>15-21 Knots                                                                                                                     |  |  |
| Main Engine(s)<br>2 X MTU 3860 HP                                                                                                        |  |  |
| Generator(s)<br>2 x Kilopak 139 kW 400V, 50Hz, 3ph 1 x Kilopak 222 kW 400V, 50Hz, 3ph 1 x Kilopak 80 kW 400V, 50Hz, 3ph (emergency gen.) |  |  |
| Hull<br>Aluminum                                                                                                                         |  |  |