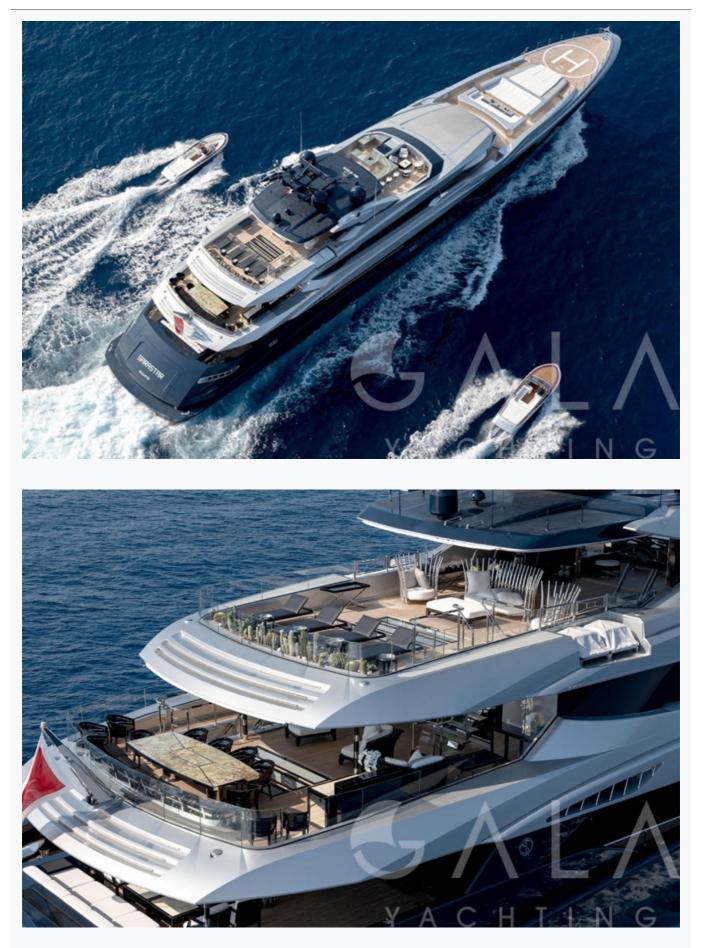

# Specifications

| Built / Refit<br>2017 / 2022                                                                                                             |  |  |
|------------------------------------------------------------------------------------------------------------------------------------------|--|--|
| Builder<br>MONDOMARINE                                                                                                                   |  |  |
| Base Port<br>Bodrum                                                                                                                      |  |  |
| Length<br>60.2 m / 197.6 ft                                                                                                              |  |  |
| Beam<br>10.8 m / 35.45 ft                                                                                                                |  |  |
| Draft<br>3.4 m / 11.16 ft                                                                                                                |  |  |
| Speed<br>15-21 Knots                                                                                                                     |  |  |
| Main Engine(s)<br>2 X MTU 3860 HP                                                                                                        |  |  |
| Generator(s)<br>2 x Kilopak 139 kW 400V, 50Hz, 3ph 1 x Kilopak 222 kW 400V, 50Hz, 3ph 1 x Kilopak 80 kW 400V, 50Hz, 3ph (emergency gen.) |  |  |
| Hull<br>Aluminum                                                                                                                         |  |  |

## Accommodation

| Cabins<br>1 Master, 4 Double, 1 Twin |  |
|--------------------------------------|--|
| Guests<br>12                         |  |
| Crew<br>15                           |  |