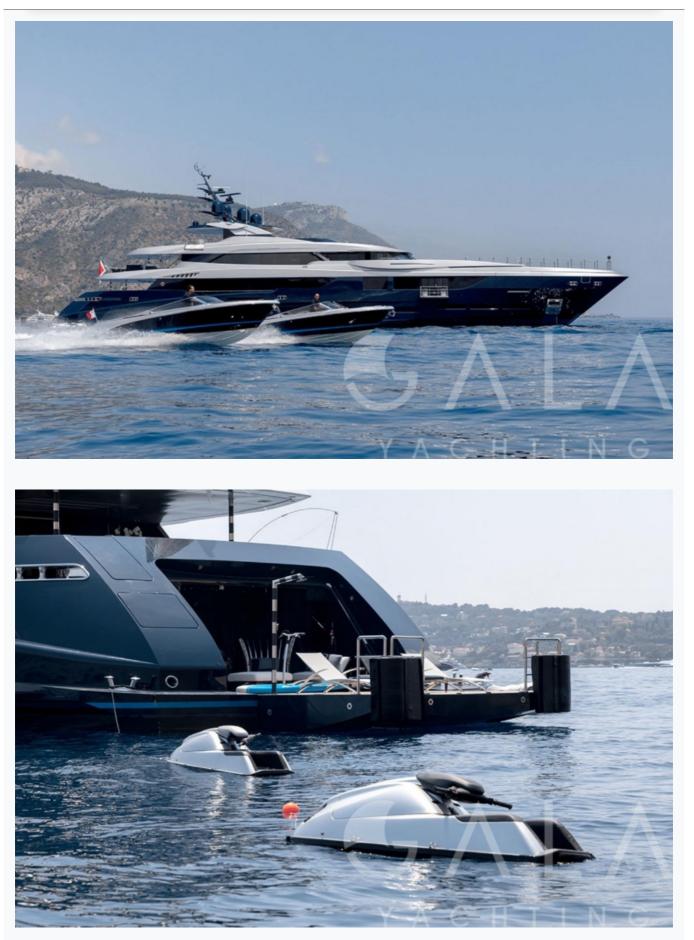

## Tenders & Toys

### Tenders

2 x 7,5m Colombo 26 Bellagio Caddy Boat with 280 HP Volvo Engine

### Water Toys

2 x Seabob F5S, 2 x Yamaha Jet-ski, 1 x Yamaha Stand Jet-ski, 1 x Bikesurf, 2 x Wakeboard, 2 x Jetboard, 2 x Water-ski, 1 x 2,70m Sailboat, 1 x Banana for 5 Pax, 2 x Airheads, 1 x Double + rouble, 17 x Diving Suits