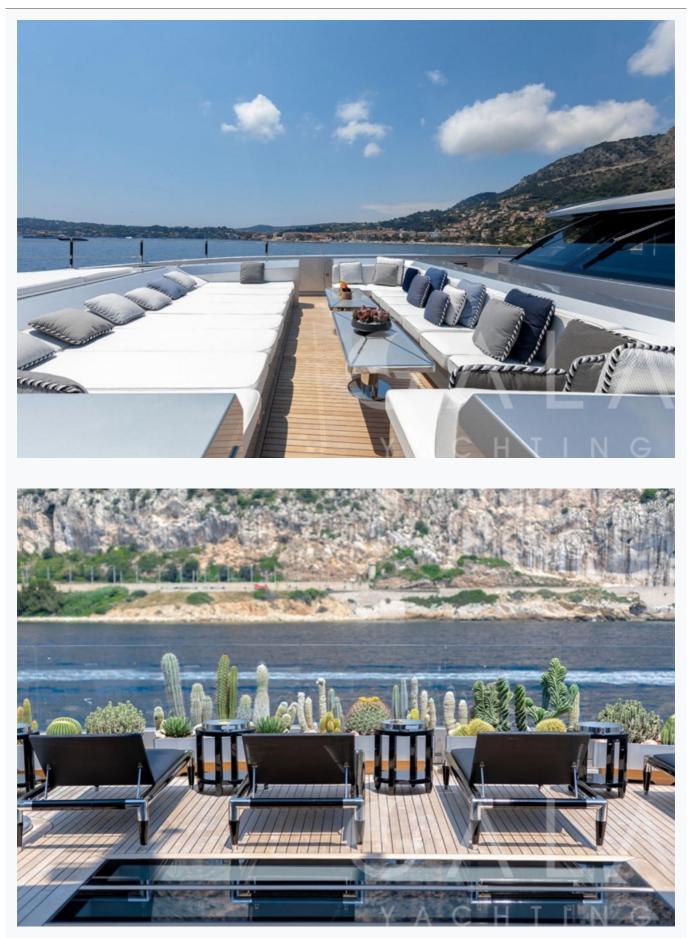

| 2017 / 2022                                  |       |
| Cabins Total                  | 6                                            |       |
| Cabins                        | 1 Master, 4 Double, 1 Twin                   |       |
| Guests                        | 12                                           |       |
| Crew                          | 15                                           |       |
| Speed                         | 15-21 Knots                                  |       |
| Low Season<br>May, October    | Per Week <mark>€3</mark> 4                   | 8,000 |
| Mid Season<br>June, September | Per Week <mark>€34</mark>                    | 8,000 |
| High Season<br>July, August   | Per Week <mark>€3</mark> 9                   | 2,000 |





















































































# Specifications

| Built / Refit<br>2017 / 2022                                                                                                             |  |  |
|------------------------------------------------------------------------------------------------------------------------------------------|--|--|
| Builder<br>MONDOMARINE                                                                                                                   |  |  |
| Base Port<br>Bodrum                                                                                                                      |  |  |
| Length<br>60.2 m / 197.6 ft