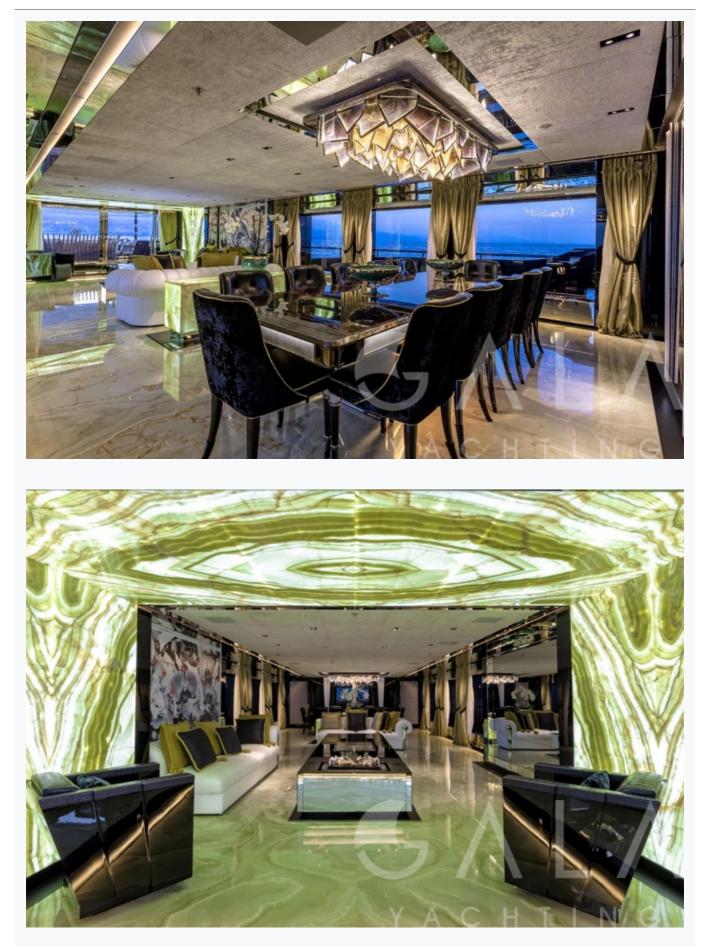

### **Boat Details**

| Builder                       | MONDOMARINE                                  |       |
|-------------------------------|----------------------------------------------|-------|
| Base Port                     | Bodrum                                       |       |
| Destination                   | Turkey, Dodacanese Islands, Athens, Cyclades |       |
| Length                        | 60.2 m / 197.6 ft                            |       |
| Built / Refit                 | 2017 / 2022                                  |       |
| Cabins Total                  | 6                                            |       |
| Cabins                        | 1 Master, 4 Double, 1 Twin                   |       |
| Guests                        | 12                                           |       |
| Crew                          | 15                                           |       |
| Speed                         | 15-21 Knots                                  |       |
| Low Season<br>May, October    | Per Week <mark>€3</mark> 4                   | 8,000 |
| Mid Season<br>June, September | Per Week <mark>€34</mark>                    | 8,000 |
| High Season<br>July, August   | Per Week <mark>€3</mark> 9                   | 2,000 |

# Specifications

| Built / Refit<br>2017 / 2022                                                                                                             |  |  |
|------------------------------------------------------------------------------------------------------------------------------------------|--|--|
| Builder<br>MONDOMARINE                                                                                                                   |  |  |
| Base Port<br>Bodrum                                                                                                                      |  |  |
| Length<br>60.2 m / 197.6 ft                                                                                                              |  |  |
| Beam<br>10.8 m / 35.45 ft                                                                                                                |  |  |
| Draft<br>3.4 m / 11.16 ft                                                                                                                |  |  |
| Speed<br>15-21 Knots                                                                                                                     |  |  |
| Main Engine(s)<br>2 X MTU 3860 HP                                                                                                        |  |  |
| Generator(s)<br>2 x Kilopak 139 kW 400V, 50Hz, 3ph 1 x Kilopak 222 kW 400V, 50Hz, 3ph 1 x Kilopak 80 kW 400V, 50Hz, 3ph (emergency gen.) |  |  |
| Hull<br>Aluminum                                                                                                                         |  |  |