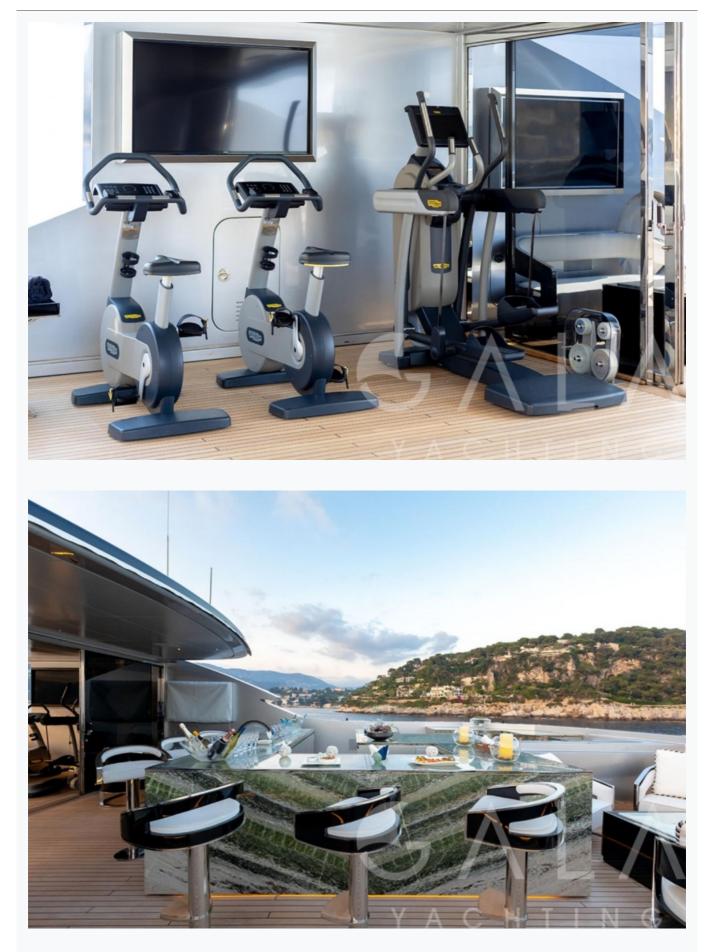

## Tenders & Toys

### Water Toys

2 x Seabob F5S, 2 x Yamaha Jet-ski, 1 x Yamaha Stand Jet-ski, 1 x Bikesurf, 2 x Wakeboard, 2 x Jetboard, 2 x Water-ski, 1 x 2,70m Sailboat, 1 x Banana for 5 Pax, 2 x Airheads, 1 x Double + rouble, 17 x Diving Suits

#### Deck Equipment

Snorkelling equipment