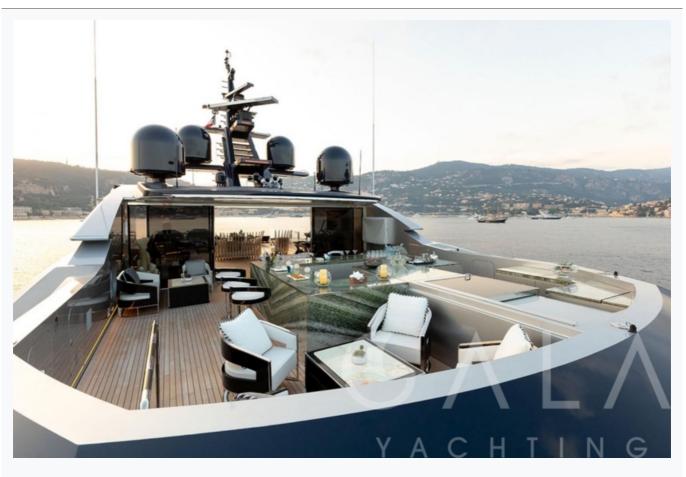

## Accommodation

| Cabins<br>1 Master, 4 Double, 1 Twin |  |
|--------------------------------------|--|
| Guests<br>12                         |  |
| Crew<br>15                           |  |