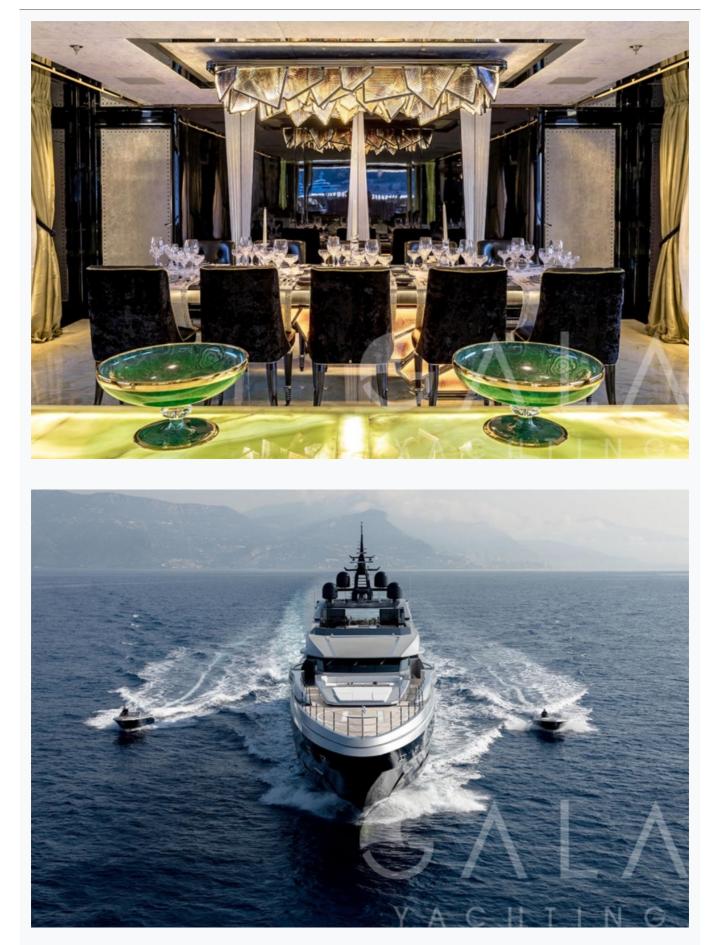

### **Boat Details**

| Builder                       | MONDOMARINE                                  |       |
|-------------------------------|----------------------------------------------|-------|
| Base Port                     | Bodrum                                       |       |
| Destination                   | Turkey, Dodacanese Islands, Athens, Cyclades |       |
| Length                        | 60.2 m / 197.6 ft                            |       |
| Built / Refit                 | 2017 / 2022                                  |       |
| Cabins Total                  | 6                                            |       |
| Cabins                        | 1 Master, 4 Double, 1 Twin                   |       |
| Guests                        | 12                                           |       |
| Crew                          | 15                                           |       |
| Speed                         | 15-21 Knots                                  |       |
| Low Season<br>May, October    | Per Week <mark>€3</mark> 4                   | 8,000 |
| Mid Season<br>June, September | Per Week <mark>€34</mark>                    | 8,000 |
| High Season<br>July, August   | Per Week <mark>€3</mark> 9                   | 2,000 |

# Specifications

| Built / Refit<br>2017 / 2022                                                                                                             |  |  |
|------------------------------------------------------------------------------------------------------------------------------------------|--|--|
| Builder<br>MONDOMARINE                                                                                                                   |  |  |
| Base Port<br>Bodrum                                                                                                                      |  |  |
| Length<br>60.2 m / 197.6 ft                                                                                                              |  |  |
| Beam<br>10.8 m / 35.45 ft                                                                                                                |  |  |
| Draft<br>3.4 m / 11.16 ft                                                                                                                |  |  |
| Speed<br>15-21 Knots                                                                                                                     |  |  |
| Main Engine(s)<br>2 X MTU 3860 HP                                                                                                        |  |  |
| Generator(s)<br>2 x Kilopak 139 kW 400V, 50Hz, 3ph 1 x Kilopak 222 kW 400V, 50Hz, 3ph 1 x Kilopak 80 kW 400V, 50Hz, 3ph (emergency gen.) |  |  |
| Hull<br>Aluminum                                                                                                                         |  |  |