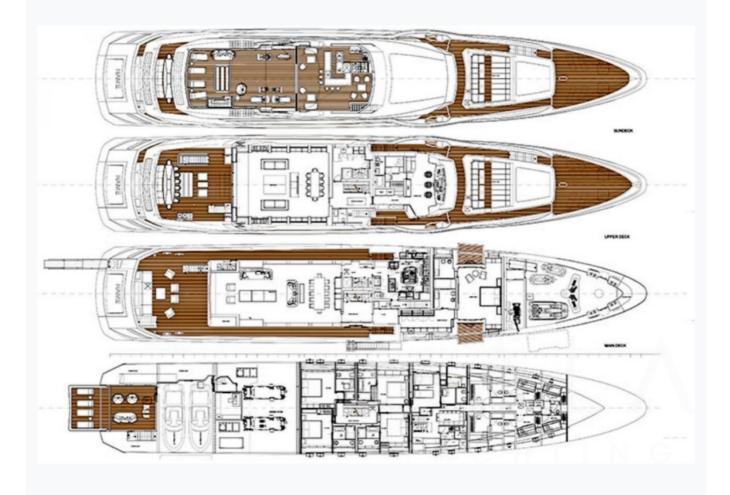

## Accommodation

| Cabins<br>1 Master, 4 Double, 1 Twin |  |
|--------------------------------------|--|
| Guests<br>12                         |  |
| Crew<br>15                           |  |