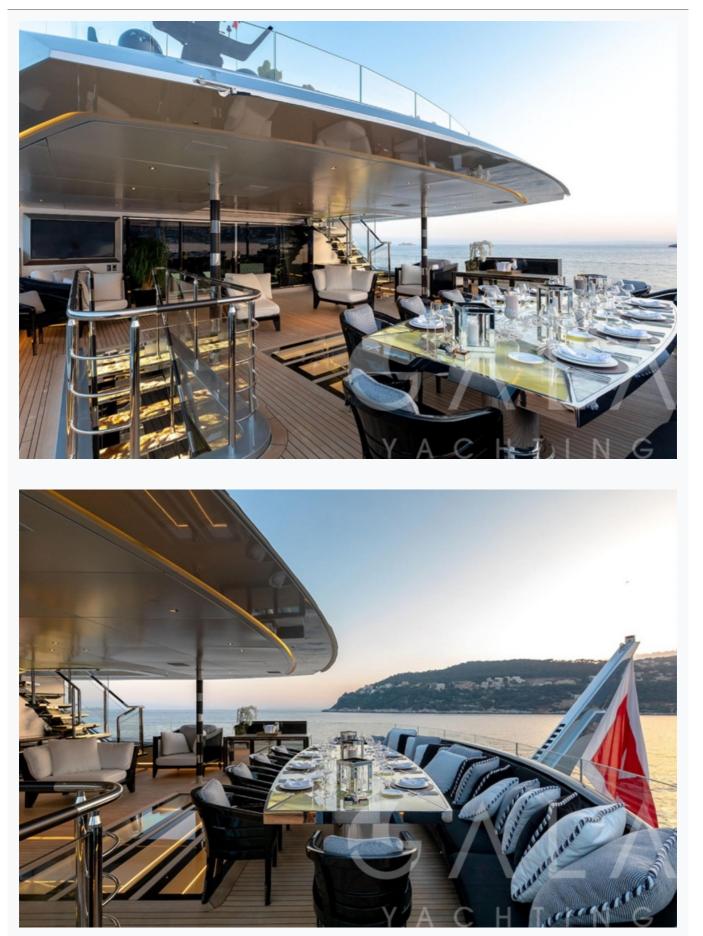

## Accommodation

| Cabins<br>1 Master, 4 Double, 1 Twin |  |
|--------------------------------------|--|
| Guests<br>12                         |  |
| Crew<br>15                           |  |