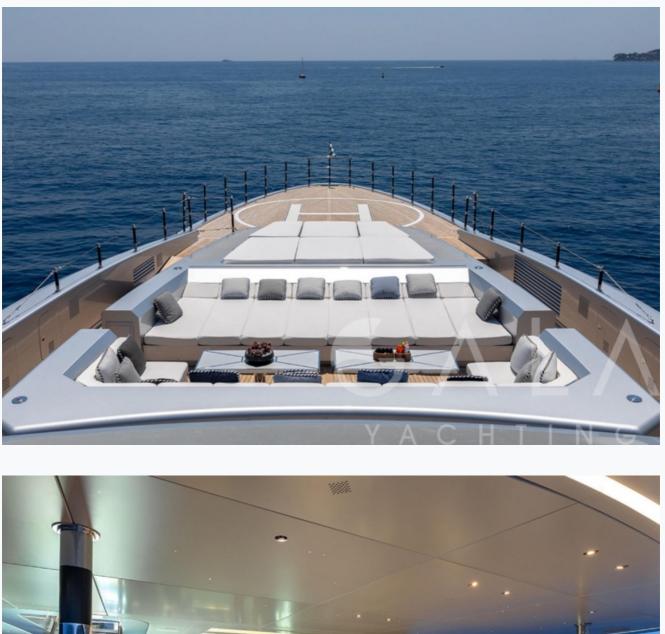

# Specifications

| Built / Refit<br>2017 / 2022                                                                                                             |  |  |
|------------------------------------------------------------------------------------------------------------------------------------------|--|--|
| Builder<br>MONDOMARINE                                                                                                                   |  |  |
| Base Port<br>Bodrum                                                                                                                      |  |  |
| Length<br>60.2 m / 197.6 ft                                                                                                              |  |  |
| Beam<br>10.8 m / 35.45 ft                                                                                                                |  |  |
| Draft<br>3.4 m / 11.16 ft                                                                                                                |  |  |
| Speed<br>15-21 Knots                                                                                                                     |  |  |
| Main Engine(s)<br>2 X MTU 3860 HP                                                                                                        |  |  |
| Generator(s)<br>2 x Kilopak 139 kW 400V, 50Hz, 3ph 1 x Kilopak 222 kW 400V, 50Hz, 3ph 1 x Kilopak 80 kW 400V, 50Hz, 3ph (emergency gen.) |  |  |
| Hull<br>Aluminum                                                                                                                         |  |  |