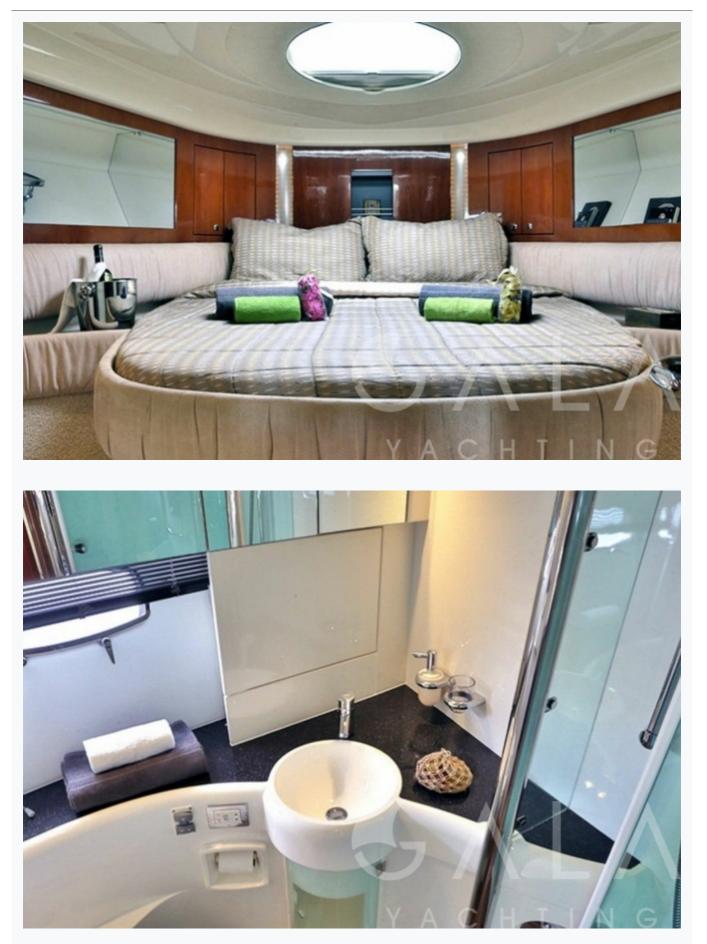

#### Accommodation

| Cabins<br>1 Master, 2 Twin                     |  |
|------------------------------------------------|--|
| Guests<br>6                                    |  |
| Crew<br>2                                      |  |
| Bathroom<br>Master ensuite + 1 bathroom shared |  |
| Toilet type<br>Electric vacuum flush           |  |
| Air-conditioning<br>Yes                        |  |