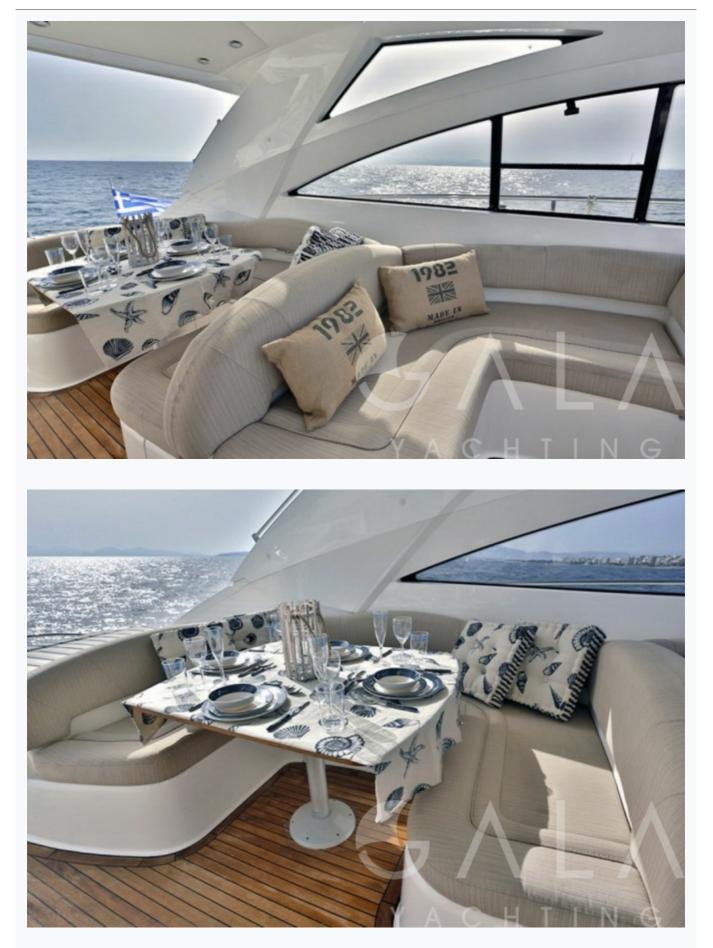

#### Accommodation

| Cabins<br>1 Master, 2 Twin                     |  |
|------------------------------------------------|--|
| Guests<br>6                                    |  |
| Crew<br>2                                      |  |
| Bathroom<br>Master ensuite + 1 bathroom shared |  |
| Toilet type<br>Electric vacuum flush           |  |
| Air-conditioning<br>Yes                        |  |