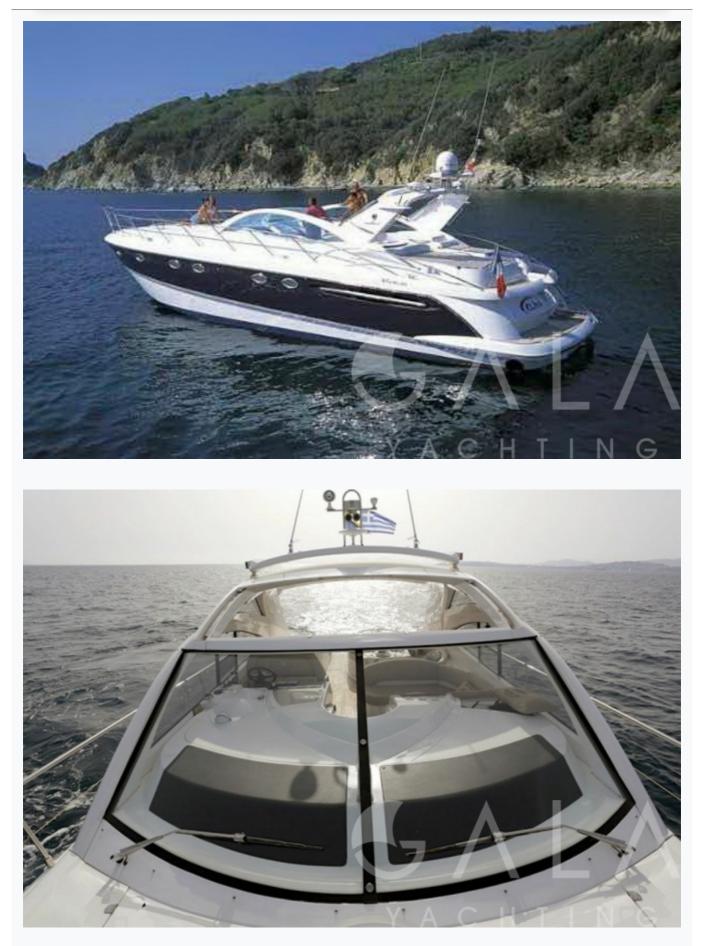

#### **Boat Details**

| Builder                       | FAIRLINE YACHTS              |
|-------------------------------|------------------------------|
| Base Port                     | Athens                       |
| Destination                   | N/A                          |
| Length                        | 15.7 m / 51.0 ft             |
| Built / Refit                 | 2008 / 2015                  |
| Cabins Total                  | 3                            |
| Cabins                        | 1 Master, 2 Twin             |
| Guests                        | 6                            |
| Crew                          | 2                            |
| Speed                         | 30 Knots                     |
| Low Season<br>May, October    | Per Week <mark>€9,800</mark> |
| Mid Season<br>June, September | Per Week <b>€10,500</b>      |
| High Season<br>July, August   | Per Week <b>€11,900</b>      |

## Specifications

| ilt / Refit<br>108 / 2015          |  |
|------------------------------------|--|
| ilder<br>NIRLINE YACHTS            |  |
| ise Port<br>hens                   |  |
| ngth<br>5.7 m / 51.0 ft            |  |
| eam<br>12 m / 20 ft                |  |
| aft<br>07 m / 4 ft                 |  |
| veed<br>V Knots                    |  |
| el Consumption<br>0 It at cruising |  |