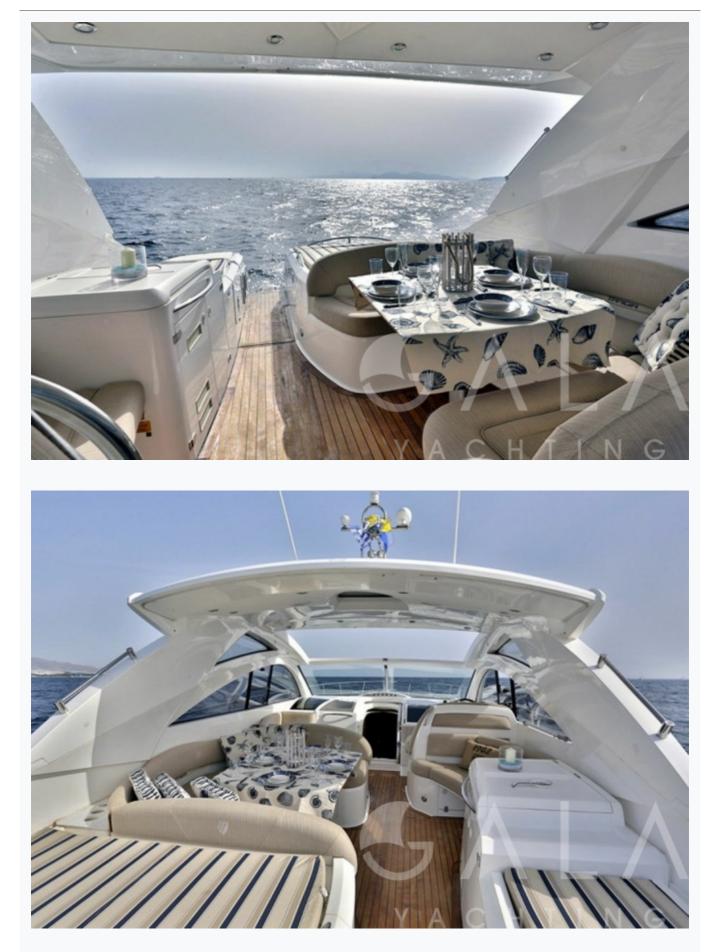

#### Accommodation

| Cabins<br>1 Master, 2 Twin                     |  |
|------------------------------------------------|--|
| Guests<br>6                                    |  |
| Crew<br>2                                      |  |
| Bathroom<br>Master ensuite + 1 bathroom shared |  |
| Toilet type<br>Electric vacuum flush           |  |
| Air-conditioning<br>Yes                        |  |