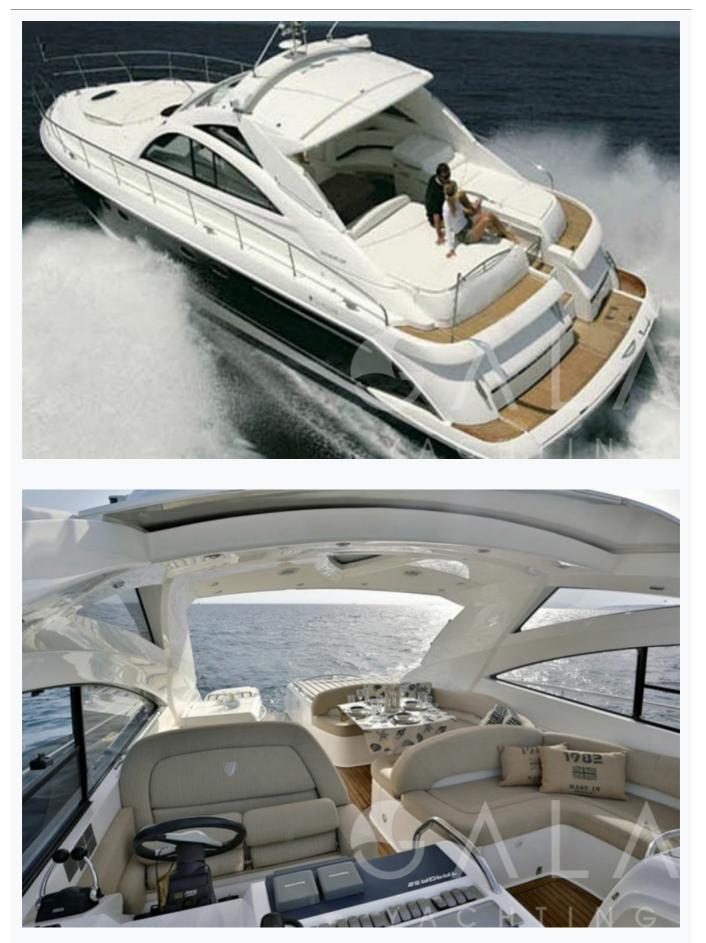

#### Accommodation

| Cabins<br>1 Master, 2 Twin                     |  |
|------------------------------------------------|--|
| Guests<br>6                                    |  |
| Crew<br>2                                      |  |
| Bathroom<br>Master ensuite + 1 bathroom shared |  |
| Toilet type<br>Electric vacuum flush           |  |
| Air-conditioning<br>Yes                        |  |