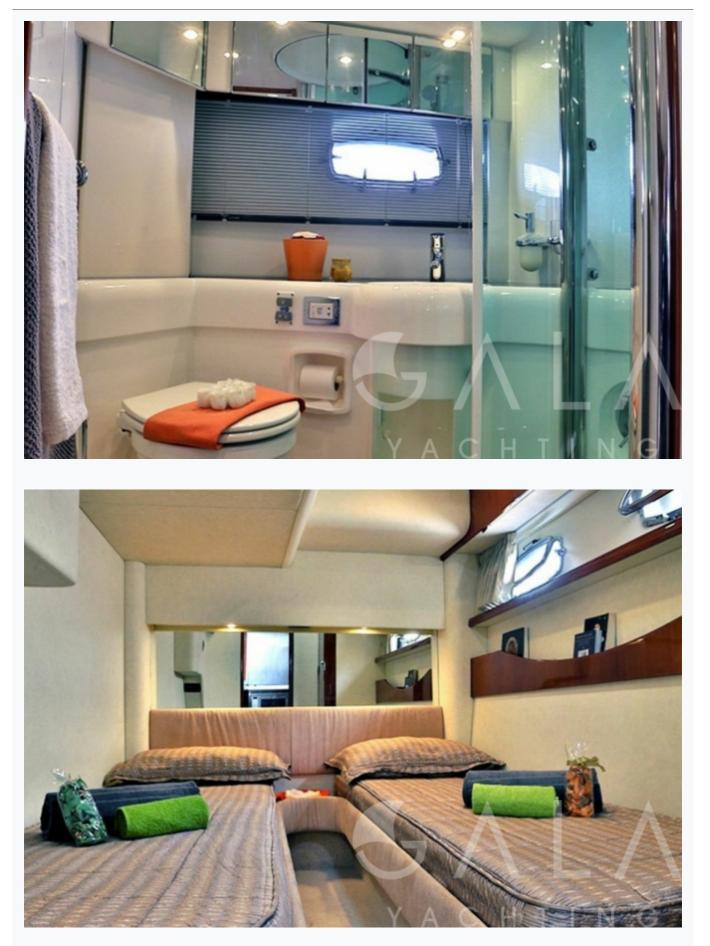

#### Accommodation

| Cabins<br>1 Master, 2 Twin                     |  |
|------------------------------------------------|--|
| Guests<br>6                                    |  |
| Crew<br>2                                      |  |
| Bathroom<br>Master ensuite + 1 bathroom shared |  |
| Toilet type<br>Electric vacuum flush           |  |
| Air-conditioning<br>Yes                        |  |