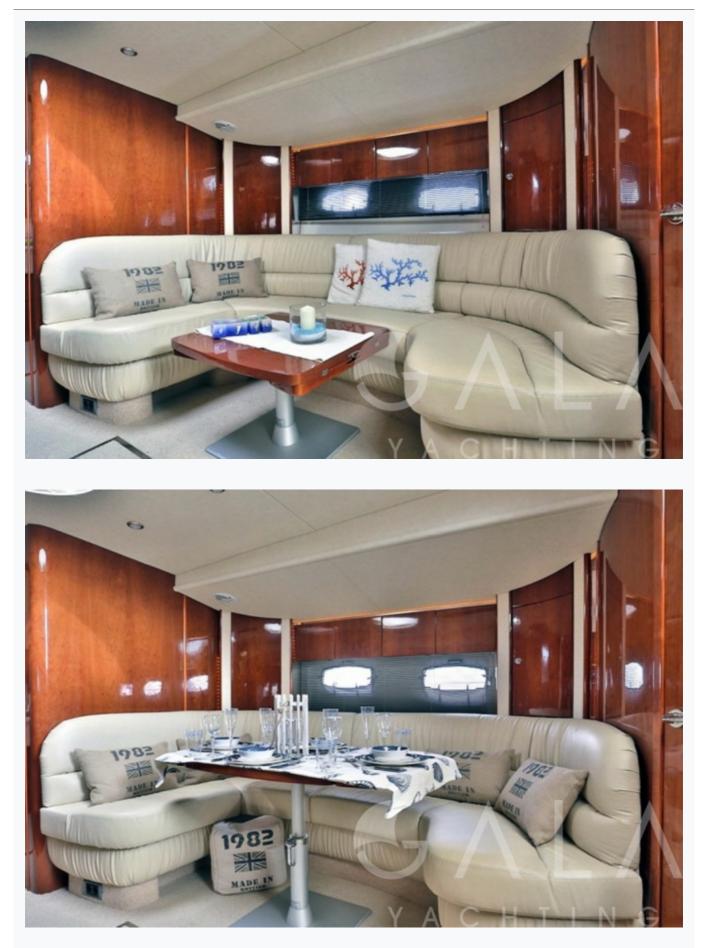

#### Accommodation

| Cabins<br>1 Master, 2 Twin                     |  |
|------------------------------------------------|--|
| Guests<br>6                                    |  |
| Crew<br>2                                      |  |
| Bathroom<br>Master ensuite + 1 bathroom shared |  |
| Toilet type<br>Electric vacuum flush           |  |
| Air-conditioning<br>Yes                        |  |