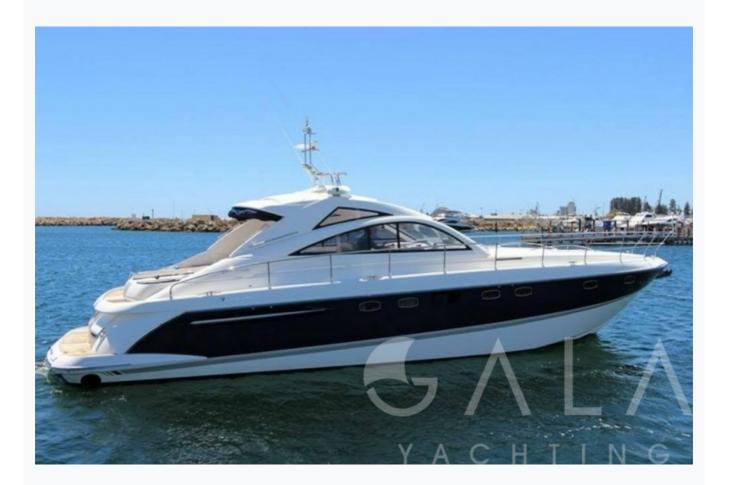

#### **Boat Details**

| Builder                       | FAIRLINE YACHTS              |
|-------------------------------|------------------------------|
| Base Port                     | Athens                       |
| Destination                   | N/A                          |
| Length                        | 15.7 m / 51.0 ft             |
| Built / Refit                 | 2008 / 2015                  |
| Cabins Total                  | 3                            |
| Cabins                        | 1 Master, 2 Twin             |
| Guests                        | 6                            |
| Crew                          | 2                            |
| Speed                         | 30 Knots                     |
| Low Season<br>May, October    | Per Week <mark>€9,800</mark> |
| Mid Season<br>June, September | Per Week <b>€10,500</b>      |
| High Season<br>July, August   | Per Week <b>€11,900</b>      |

## Specifications

| ilt / Refit<br>108 / 2015          |  |
|------------------------------------|--|
| ilder<br>NIRLINE YACHTS            |  |
| ise Port<br>hens                   |  |
| ngth<br>5.7 m / 51.0 ft            |  |
| eam<br>12 m / 20 ft                |  |
| aft<br>07 m / 4 ft                 |  |
| veed<br>V Knots                    |  |
| el Consumption<br>0 It at cruising |  |