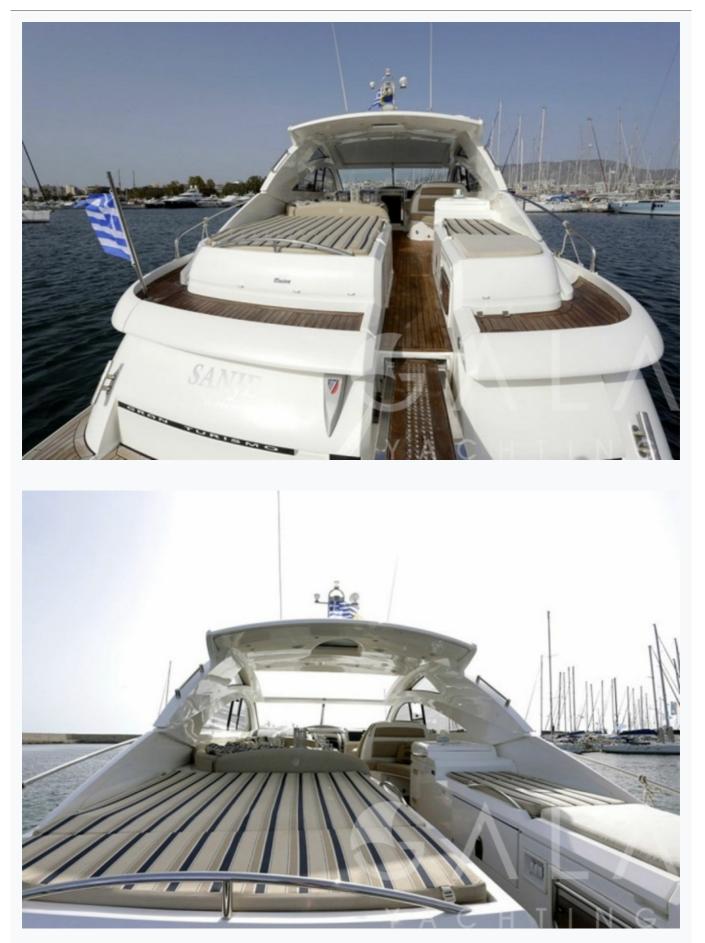

#### Accommodation

| Cabins<br>1 Master, 2 Twin                     |  |
|------------------------------------------------|--|
| Guests<br>6                                    |  |
| Crew<br>2                                      |  |
| Bathroom<br>Master ensuite + 1 bathroom shared |  |
| Toilet type<br>Electric vacuum flush           |  |
| Air-conditioning<br>Yes                        |  |