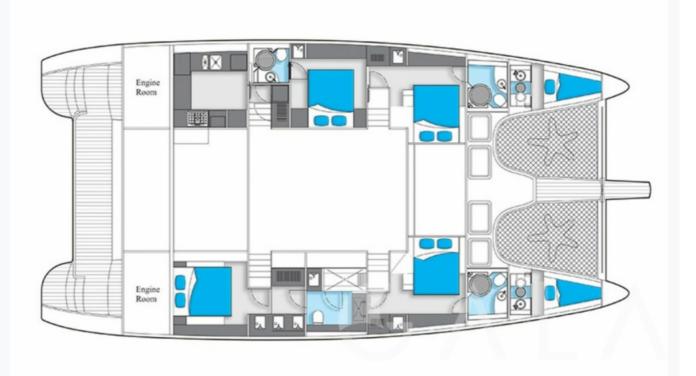

# **ROLEENO** (Sunreef Sail 70)

| Specifications                   |
|----------------------------------|
| Built / Refit 2013               |
| Builder SUNREEF                  |
| Base Port Athens                 |
| Length 21.3 m / 70.0 ft          |
| Beam<br>9.3 m / 31 ft            |
| Draft 1.2 m / 4 ft               |
| Main Engine(s)  2x160 HP diesels |

## **ROLEENO (Sunreef Sail 70)**

| Accommodation                                    |  |
|--------------------------------------------------|--|
| Cabins 1 Master, 3 Double                        |  |
| Guests 8                                         |  |
| Crew 1                                           |  |
| Bathroom Ensuite with shower cells               |  |
| Air-conditioning Yes                             |  |
| TV System In salon and all cabins                |  |
| Music System In salon, All cabins, Deck speakers |  |
| Other Equipment  DVD player                      |  |