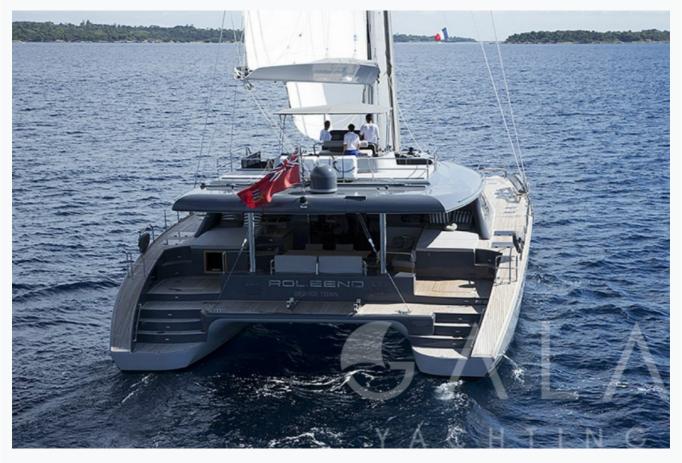

# **ROLEENO** (Sunreef Sail 70)

| Specifications                   |
|----------------------------------|
| Built / Refit 2013               |
| Builder SUNREEF                  |
| Base Port Athens                 |
| Length 21.3 m / 70.0 ft          |
| Beam<br>9.3 m / 31 ft            |
| Draft 1.2 m / 4 ft               |
| Main Engine(s)  2x160 HP diesels |

### **ROLEENO (Sunreef Sail 70)**