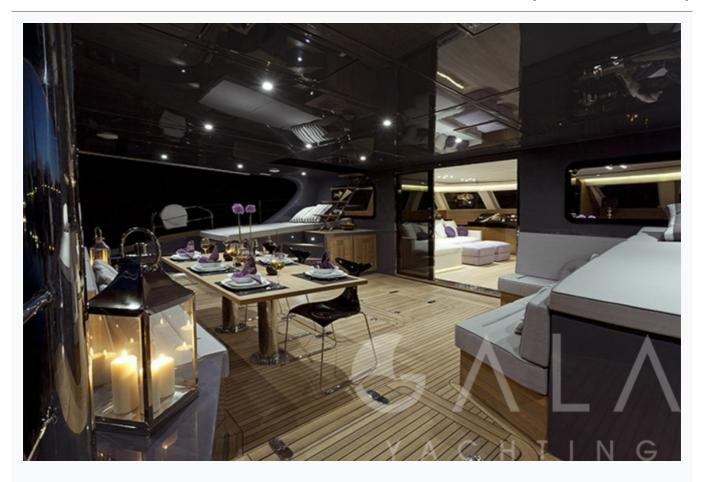

# **ROLEENO** (Sunreef Sail 70)

| Specifications                   |
|----------------------------------|
| Built / Refit 2013               |
| Builder SUNREEF                  |
| Base Port Athens                 |
| Length 21.3 m / 70.0 ft          |
| Beam<br>9.3 m / 31 ft            |
| Draft 1.2 m / 4 ft               |
| Main Engine(s)  2x160 HP diesels |