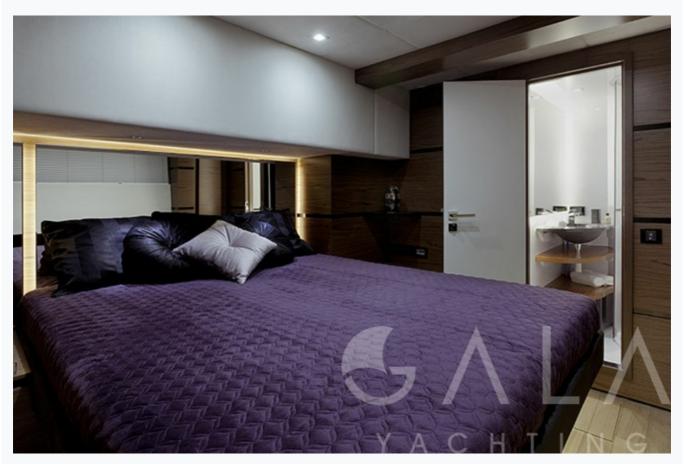

## **ROLEENO (Sunreef Sail 70)**

| Accommodation                                    |  |
|--------------------------------------------------|--|
| Cabins 1 Master, 3 Double                        |  |
| Guests 8                                         |  |
| Crew 1                                           |  |
| Bathroom Ensuite with shower cells               |  |
| Air-conditioning Yes                             |  |
| TV System In salon and all cabins                |  |
| Music System In salon, All cabins, Deck speakers |  |
| Other Equipment  DVD player                      |  |