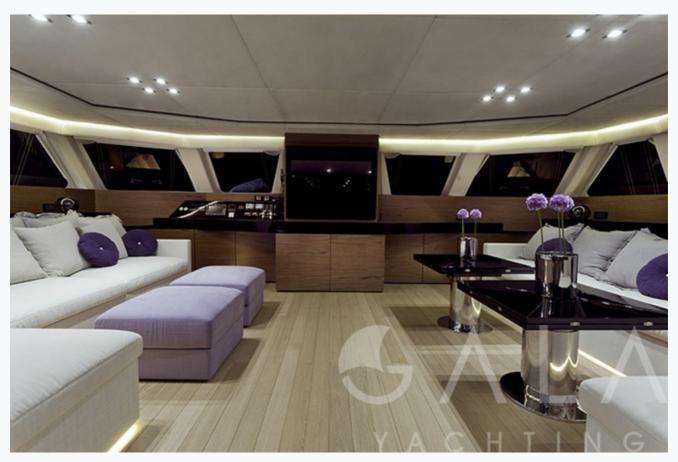

## **ROLEENO (Sunreef Sail 70)**

| Accommodation                                    |  |
|--------------------------------------------------|--|
| Cabins 1 Master, 3 Double                        |  |
| Guests 8                                         |  |
| Crew 1                                           |  |
| Bathroom Ensuite with shower cells               |  |
| Air-conditioning Yes                             |  |
| TV System In salon and all cabins                |  |
| Music System In salon, All cabins, Deck speakers |  |
| Other Equipment  DVD player                      |  |