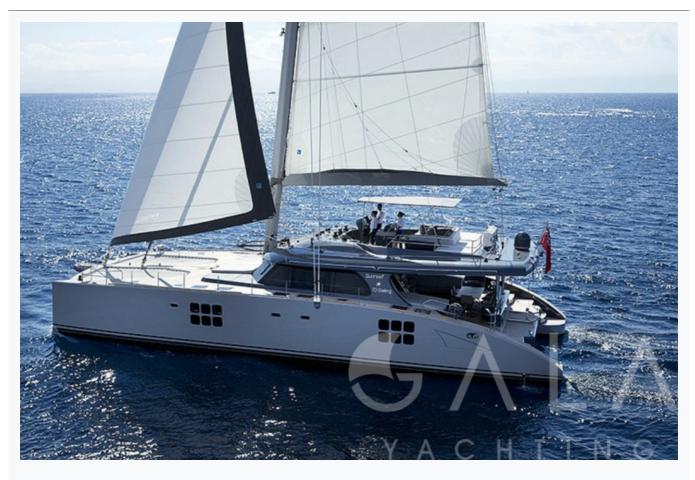

# **ROLEENO** (Sunreef Sail 70)

| Specifications                   |
|----------------------------------|
| Built / Refit 2013               |
| Builder SUNREEF                  |
| Base Port Athens                 |
| Length 21.3 m / 70.0 ft          |
| Beam<br>9.3 m / 31 ft            |
| Draft 1.2 m / 4 ft               |
| Main Engine(s)  2x160 HP diesels |

### **ROLEENO (Sunreef Sail 70)**