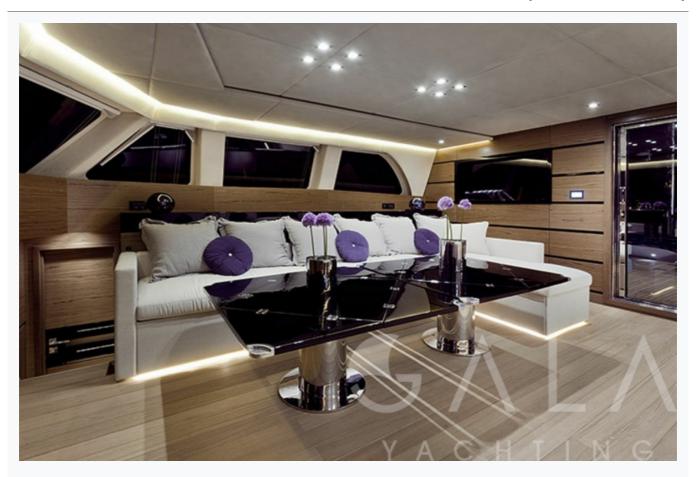

# **ROLEENO** (Sunreef Sail 70)

| Specifications                   |
|----------------------------------|
| Built / Refit 2013               |
| Builder SUNREEF                  |
| Base Port Athens                 |
| Length 21.3 m / 70.0 ft          |
| Beam<br>9.3 m / 31 ft            |
| Draft 1.2 m / 4 ft               |
| Main Engine(s)  2x160 HP diesels |

## **ROLEENO (Sunreef Sail 70)**

| Accommodation                                    |  |
|--------------------------------------------------|--|
| Cabins 1 Master, 3 Double                        |  |
| Guests 8                                         |  |
| Crew 1                                           |  |
| Bathroom Ensuite with shower cells               |  |
| Air-conditioning Yes                             |  |
| TV System In salon and all cabins                |  |
| Music System In salon, All cabins, Deck speakers |  |
| Other Equipment  DVD player                      |  |