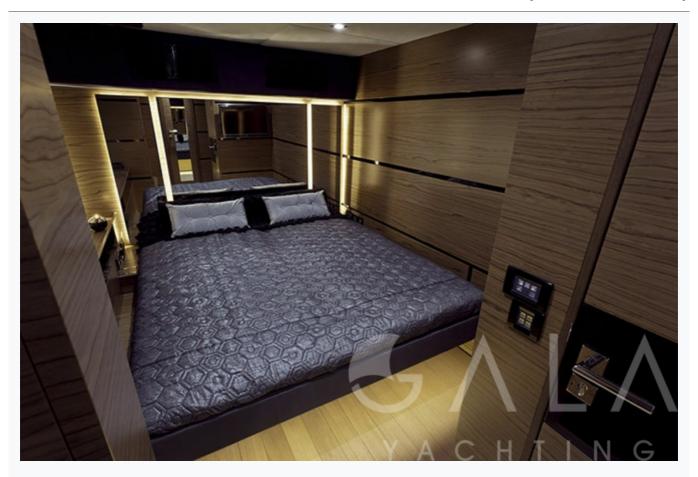

## **ROLEENO (Sunreef Sail 70)**

| Accommodation                                    |  |
|--------------------------------------------------|--|
| Cabins 1 Master, 3 Double                        |  |
| Guests 8                                         |  |
| Crew 1                                           |  |
| Bathroom Ensuite with shower cells               |  |
| Air-conditioning Yes                             |  |
| TV System In salon and all cabins                |  |
| Music System In salon, All cabins, Deck speakers |  |
| Other Equipment  DVD player                      |  |