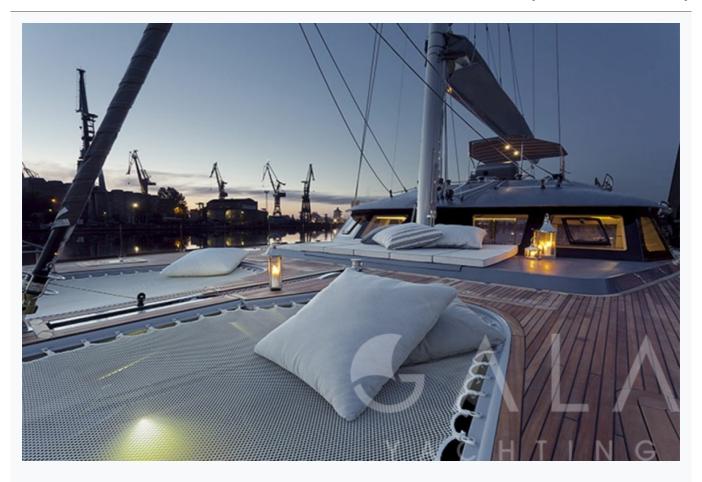

# **ROLEENO** (Sunreef Sail 70)

| Specifications                   |
|----------------------------------|
| Built / Refit 2013               |
| Builder SUNREEF                  |
| Base Port Athens                 |
| Length 21.3 m / 70.0 ft          |
| Beam<br>9.3 m / 31 ft            |
| Draft 1.2 m / 4 ft               |
| Main Engine(s)  2x160 HP diesels |