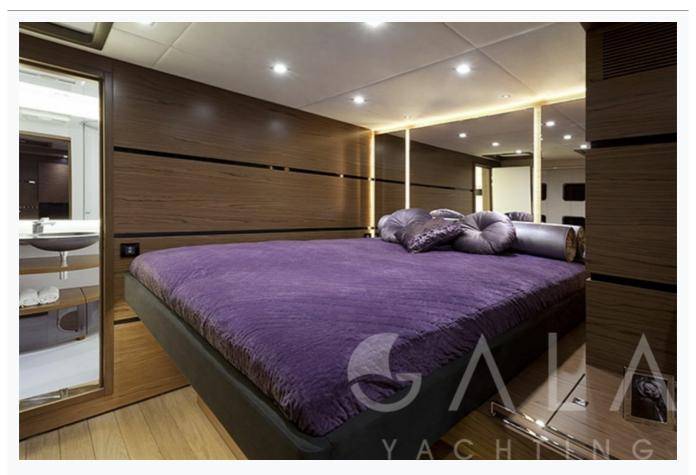

## **ROLEENO (Sunreef Sail 70)**

| Accommodation                                    |  |
|--------------------------------------------------|--|
| Cabins 1 Master, 3 Double                        |  |
| Guests 8                                         |  |
| Crew 1                                           |  |
| Bathroom Ensuite with shower cells               |  |
| Air-conditioning Yes                             |  |
| TV System In salon and all cabins                |  |
| Music System In salon, All cabins, Deck speakers |  |
| Other Equipment  DVD player                      |  |