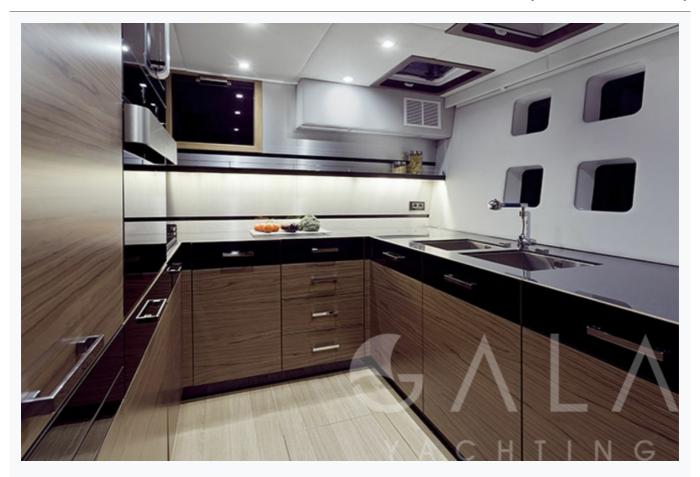

# **ROLEENO** (Sunreef Sail 70)

| Specifications                   |
|----------------------------------|
| Built / Refit 2013               |
| Builder SUNREEF                  |
| Base Port Athens                 |
| Length 21.3 m / 70.0 ft          |
| Beam<br>9.3 m / 31 ft            |
| Draft 1.2 m / 4 ft               |
| Main Engine(s)  2x160 HP diesels |