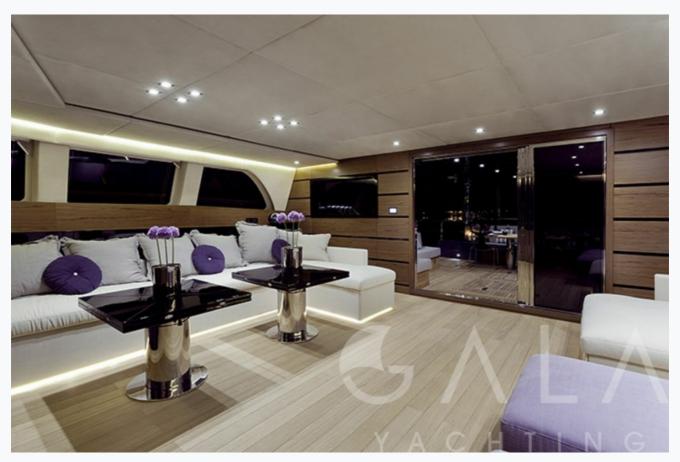

# **ROLEENO** (Sunreef Sail 70)

| Specifications                   |
|----------------------------------|
| Built / Refit 2013               |
| Builder SUNREEF                  |
| Base Port Athens                 |
| Length 21.3 m / 70.0 ft          |
| Beam<br>9.3 m / 31 ft            |
| Draft 1.2 m / 4 ft               |
| Main Engine(s)  2x160 HP diesels |

## **ROLEENO (Sunreef Sail 70)**

| Accommodation                                    |  |
|--------------------------------------------------|--|
| Cabins 1 Master, 3 Double                        |  |
| Guests 8                                         |  |
| Crew 1                                           |  |
| Bathroom Ensuite with shower cells               |  |
| Air-conditioning Yes                             |  |
| TV System In salon and all cabins                |  |
| Music System In salon, All cabins, Deck speakers |  |
| Other Equipment  DVD player                      |  |