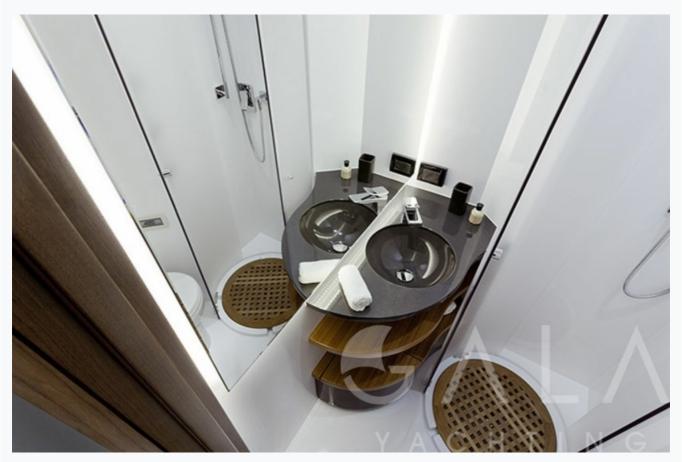

## **ROLEENO (Sunreef Sail 70)**

| Accommodation                                    |  |
|--------------------------------------------------|--|
| Cabins 1 Master, 3 Double                        |  |
| Guests 8                                         |  |
| Crew 1                                           |  |
| Bathroom Ensuite with shower cells               |  |
| Air-conditioning Yes                             |  |
| TV System In salon and all cabins                |  |
| Music System In salon, All cabins, Deck speakers |  |
| Other Equipment  DVD player                      |  |