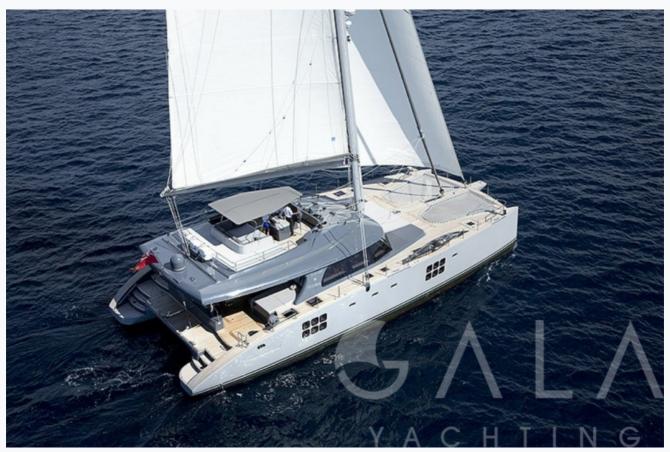

# **ROLEENO** (Sunreef Sail 70)

| Specifications                   |
|----------------------------------|
| Built / Refit 2013               |
| Builder SUNREEF                  |
| Base Port Athens                 |
| Length 21.3 m / 70.0 ft          |
| Beam<br>9.3 m / 31 ft            |
| Draft 1.2 m / 4 ft               |
| Main Engine(s)  2x160 HP diesels |

## **ROLEENO (Sunreef Sail 70)**

| Accommodation                                    |  |
|--------------------------------------------------|--|
| Cabins 1 Master, 3 Double                        |  |
| Guests 8                                         |  |
| Crew 1                                           |  |
| Bathroom Ensuite with shower cells               |  |
| Air-conditioning Yes                             |  |
| TV System In salon and all cabins                |  |
| Music System In salon, All cabins, Deck speakers |  |
| Other Equipment  DVD player                      |  |