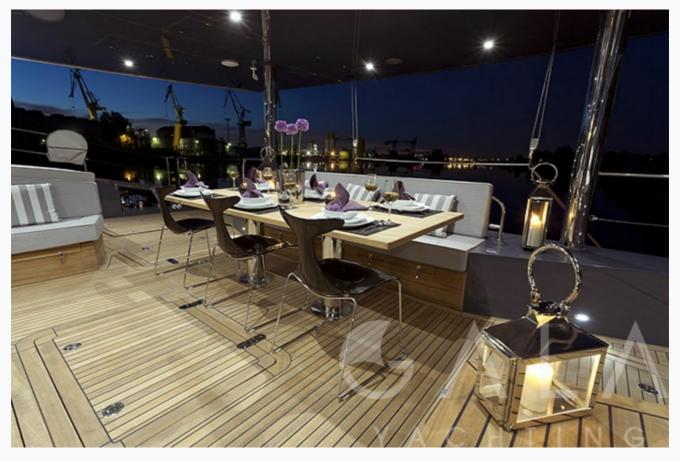

# **ROLEENO** (Sunreef Sail 70)

| Specifications                   |
|----------------------------------|
| Built / Refit 2013               |
| Builder SUNREEF                  |
| Base Port Athens                 |
| Length 21.3 m / 70.0 ft          |
| Beam<br>9.3 m / 31 ft            |
| Draft 1.2 m / 4 ft               |
| Main Engine(s)  2x160 HP diesels |