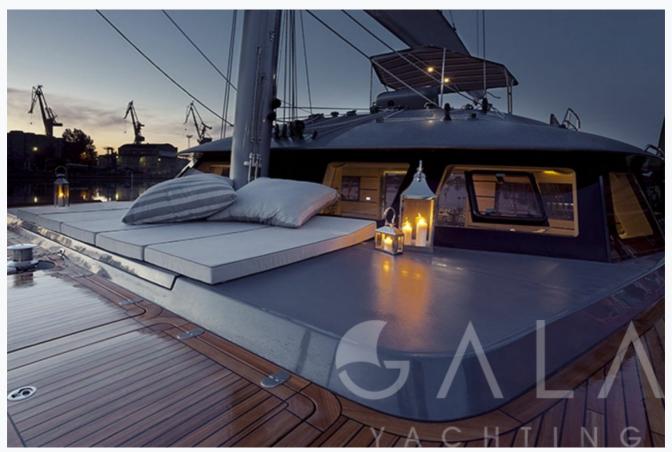

# **ROLEENO** (Sunreef Sail 70)

| Specifications                   |
|----------------------------------|
| Built / Refit 2013               |
| Builder SUNREEF                  |
| Base Port Athens                 |
| Length 21.3 m / 70.0 ft          |
| Beam<br>9.3 m / 31 ft            |
| Draft 1.2 m / 4 ft               |
| Main Engine(s)  2x160 HP diesels |