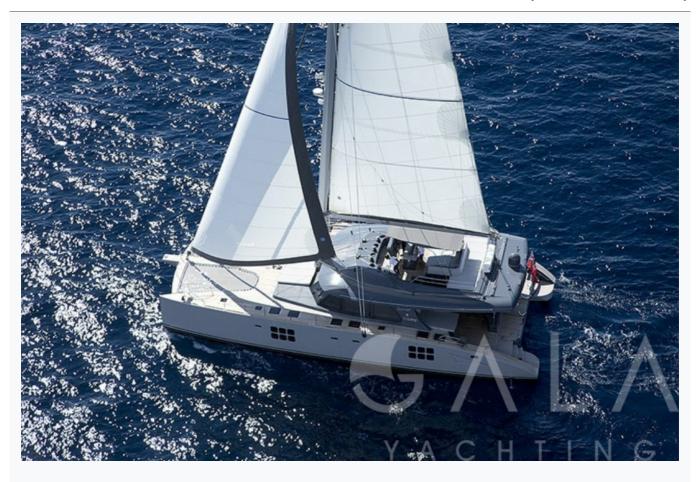

# **ROLEENO** (Sunreef Sail 70)

| Specifications                   |
|----------------------------------|
| Built / Refit 2013               |
| Builder SUNREEF                  |
| Base Port Athens                 |
| Length 21.3 m / 70.0 ft          |
| Beam<br>9.3 m / 31 ft            |
| Draft 1.2 m / 4 ft               |
| Main Engine(s)  2x160 HP diesels |

## **ROLEENO (Sunreef Sail 70)**

| Accommodation                                    |  |
|--------------------------------------------------|--|
| Cabins 1 Master, 3 Double                        |  |
| Guests 8                                         |  |
| Crew 1                                           |  |
| Bathroom Ensuite with shower cells               |  |
| Air-conditioning Yes                             |  |
| TV System In salon and all cabins                |  |
| Music System In salon, All cabins, Deck speakers |  |
| Other Equipment  DVD player                      |  |