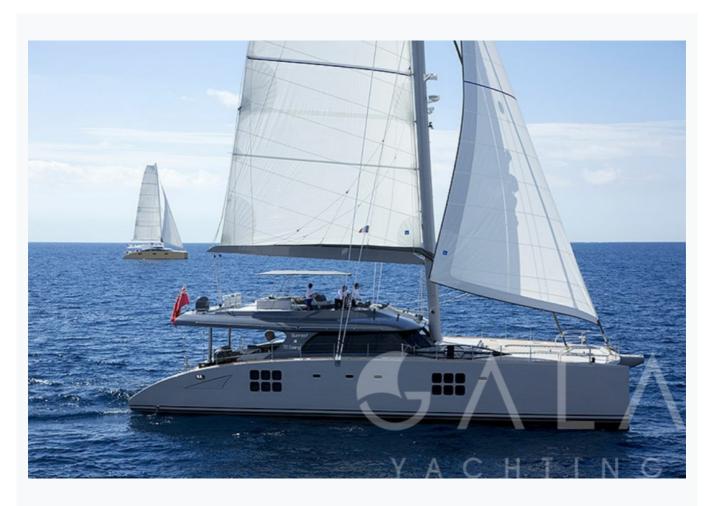

# **ROLEENO** (Sunreef Sail 70)

| Specifications                   |
|----------------------------------|
| Built / Refit 2013               |
| Builder SUNREEF                  |
| Base Port Athens                 |
| Length 21.3 m / 70.0 ft          |
| Beam<br>9.3 m / 31 ft            |
| Draft 1.2 m / 4 ft               |
| Main Engine(s)  2x160 HP diesels |

### **ROLEENO (Sunreef Sail 70)**