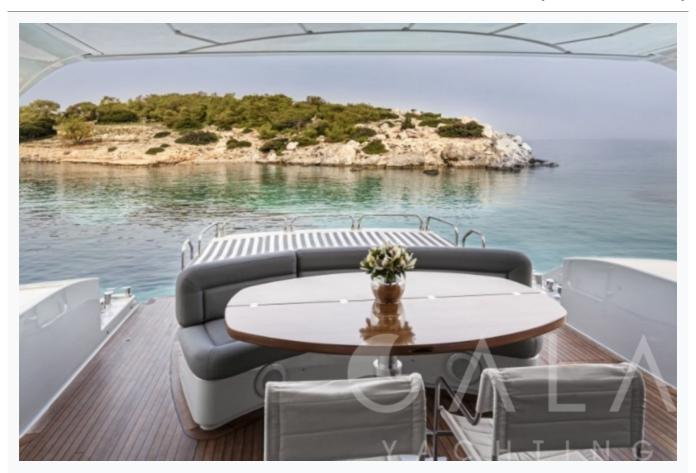

|
| Built / Refit                 | 2007                    |                                   |
| Cabins Total                  | 3                       |                                   |
| Cabins                        | 1 Master, 1 Vip, 1 Twin |                                   |
| Guests                        | 6                       |                                   |
| Crew                          | 2                       |                                   |
| Speed                         | 36 Knots                |                                   |
| ow Season<br>May, October     |                         | Per Week <b>€21,60</b> 0          |
| Mid Season<br>lune, September |                         | Per Week <b>€21</b> , <b>60</b> 0 |











































































| Specifications                        |
|---------------------------------------|
| Built / Refit<br>2007                 |
| Builder ALFAMARINE                    |
| Base Port Athens                      |
| Length 21.9 m / 72.0 ft               |
| Beam 5.44 m / 18 ft                   |
| Draft 1.2 m / 4 ft                    |
| Speed 36 Knots                        |
| Main Engine(s) 2 x 1500hp MTU Arnison |
| Fuel Consumption 600 It at cruising   |
| Generator(s) 17kw Kohler              |
| Hull<br>Fiberglass                    |

RENA (Alfamarine 72) 11/13 © Gala Yachting 2025





## Accommodation

Cabins

1 Master, 1 Vip, 1 Twin

Guests

6

Crew

2

Bathroom

Ensuite with shower cells

Toilet type

Electric vacuum flush