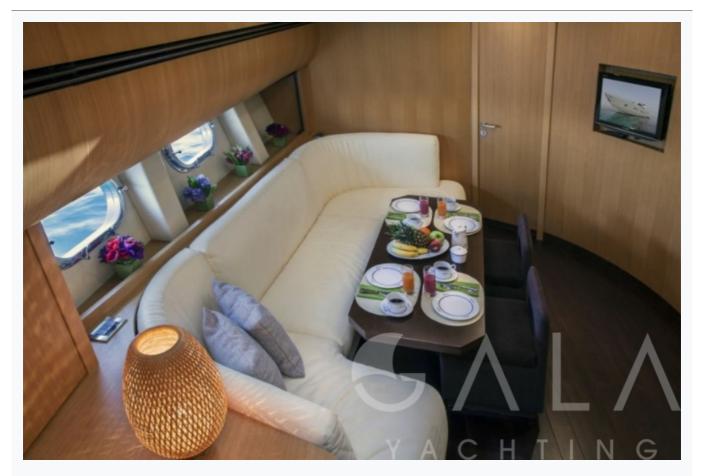

| 2007                    |                                   |
| Cabins Total                  | 3                       |                                   |
| Cabins                        | 1 Master, 1 Vip, 1 Twin |                                   |
| Guests                        | 6                       |                                   |
| Crew                          | 2                       |                                   |
| Speed                         | 36 Knots                |                                   |
| ow Season<br>May, October     |                         | Per Week <b>€21,60</b> 0          |
| Mid Season<br>lune, September |                         | Per Week <b>€21</b> , <b>60</b> 0 |











































































| Specifications                        |
|---------------------------------------|
| Built / Refit<br>2007                 |
| Builder ALFAMARINE                    |
| Base Port Athens                      |
| Length 21.9 m / 72.0 ft               |
| Beam 5.44 m / 18 ft                   |
| Draft 1.2 m / 4 ft                    |
| Speed 36 Knots                        |
| Main Engine(s) 2 x 1500hp MTU Arnison |
| Fuel Consumption 600 It at cruising   |
| Generator(s) 17kw Kohler              |
| Hull<br>Fiberglass                    |

RENA (Alfamarine 72) 11/13 © Gala Yachting 2025





## Accommodation

Cabins

1 Master, 1 Vip, 1 Twin

Guests

6

Crew

2

Bathroom

Ensuite with shower cells

Toilet type

Electric vacuum flush

Air-conditioning

Yes

TV System