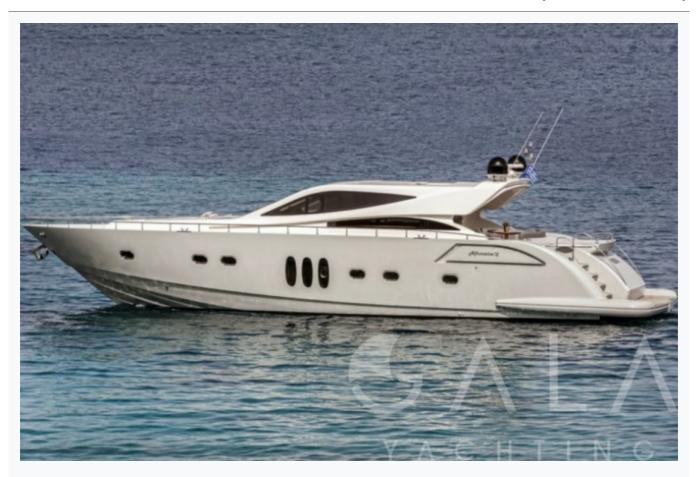

Athens

| Builder                       | ALFAMARINE              |                                   |
|-------------------------------|-------------------------|-----------------------------------|
| Base Port                     | Athens                  |                                   |
| Destination                   | Athens, Cyclades        |                                   |
| Length                        | 21.9 m / 72.0 ft        |                                   |
| Built / Refit                 | 2007                    |                                   |
| Cabins Total                  | 3                       |                                   |
| Cabins                        | 1 Master, 1 Vip, 1 Twin |                                   |
| Guests                        | 6                       |                                   |
| Crew                          | 2                       |                                   |
| Speed                         | 36 Knots                |                                   |
| ow Season<br>May, October     |                         | Per Week <b>€21,60</b> 0          |
| Mid Season<br>lune, September |                         | Per Week <b>€21</b> , <b>60</b> 0 |

| Specifications                        |
|---------------------------------------|
| Built / Refit<br>2007                 |
| Builder ALFAMARINE                    |
| Base Port Athens                      |
| Length 21.9 m / 72.0 ft               |
| Beam 5.44 m / 18 ft                   |
| Draft 1.2 m / 4 ft                    |
| Speed 36 Knots                        |
| Main Engine(s) 2 x 1500hp MTU Arnison |
| Fuel Consumption 600 It at cruising   |
| Generator(s) 17kw Kohler              |
| Hull<br>Fiberglass                    |