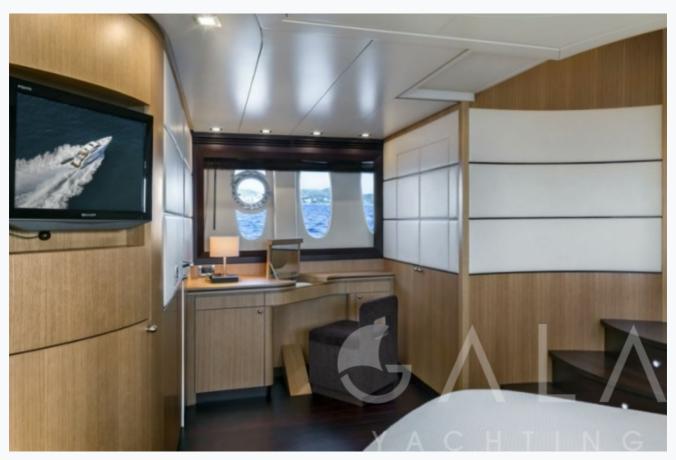

## Accommodation

Cabins

1 Master, 1 Vip, 1 Twin

Guests

6

Crew

2

Bathroom

Ensuite with shower cells

Toilet type

Electric vacuum flush

Air-conditioning

Yes

TV System

In salon and all cabins

Music System

In salon, All cabins, Deck speakers