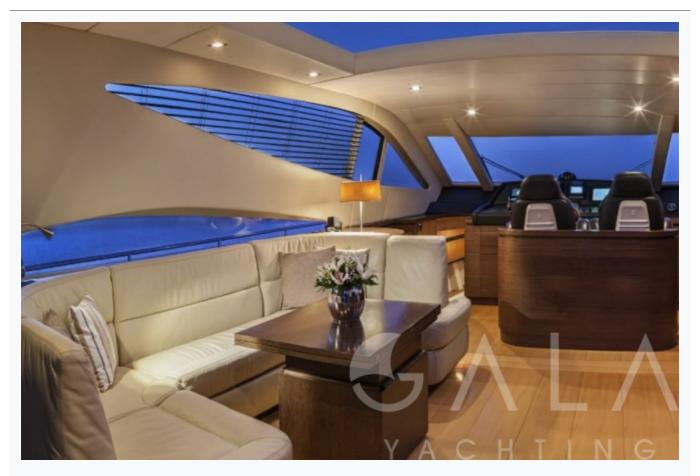

## Accommodation

Cabins

1 Master, 1 Vip, 1 Twin

Guests

6

Crew

2

Bathroom

Ensuite with shower cells

Toilet type

Electric vacuum flush

Air-conditioning

Yes

TV System

In salon and all cabins

Music System

In salon, All cabins, Deck speakers