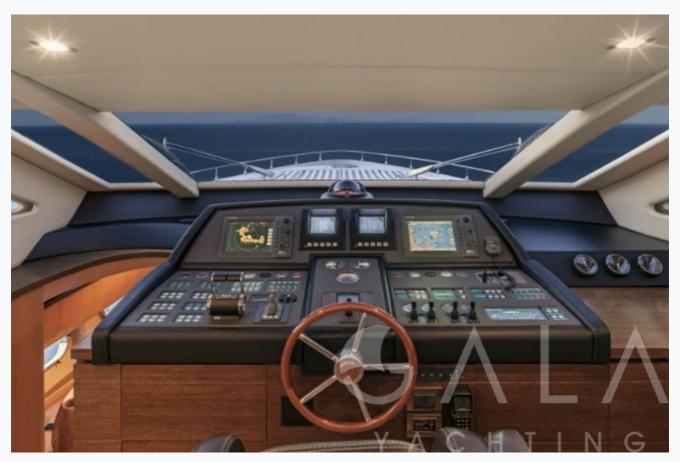

| Specifications                        |
|---------------------------------------|
| Built / Refit<br>2007                 |
| Builder ALFAMARINE                    |
| Base Port Athens                      |
| Length 21.9 m / 72.0 ft               |
| Beam 5.44 m / 18 ft                   |
| Draft 1.2 m / 4 ft                    |
| Speed 36 Knots                        |
| Main Engine(s) 2 x 1500hp MTU Arnison |
| Fuel Consumption 600 It at cruising   |
| Generator(s) 17kw Kohler              |
| Hull<br>Fiberglass                    |