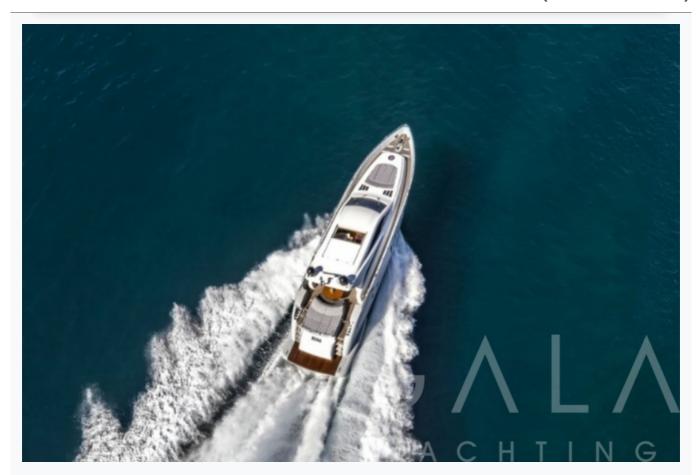

|
| Built / Refit                 | 2007                    |                                   |
| Cabins Total                  | 3                       |                                   |
| Cabins                        | 1 Master, 1 Vip, 1 Twin |                                   |
| Guests                        | 6                       |                                   |
| Crew                          | 2                       |                                   |
| Speed                         | 36 Knots                |                                   |
| ow Season<br>May, October     |                         | Per Week <b>€21,60</b> 0          |
| Mid Season<br>lune, September |                         | Per Week <b>€21</b> , <b>60</b> 0 |











































































| Specifications                        |
|---------------------------------------|
| Built / Refit<br>2007                 |
| Builder ALFAMARINE                    |
| Base Port Athens                      |
| Length 21.9 m / 72.0 ft               |
| Beam 5.44 m / 18 ft                   |
| Draft 1.2 m / 4 ft                    |
| Speed 36 Knots                        |
| Main Engine(s) 2 x 1500hp MTU Arnison |
| Fuel Consumption 600 It at cruising   |
| Generator(s) 17kw Kohler              |
| Hull<br>Fiberglass                    |

RENA (Alfamarine 72) 11/13 © Gala Yachting 2025





## Accommodation

Cabins

1 Master, 1 Vip, 1 Twin

Guests

6

Crew

2

Bathroom

Ensuite with shower cells

Toilet type

Electri