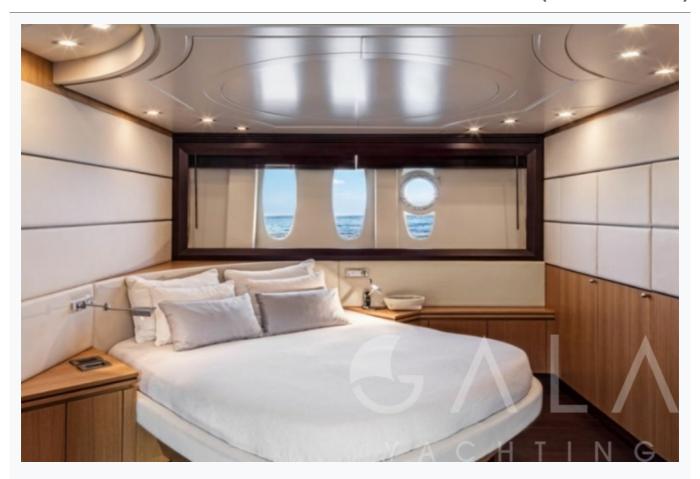

| 2007                    |                                   |
| Cabins Total                  | 3                       |                                   |
| Cabins                        | 1 Master, 1 Vip, 1 Twin |                                   |
| Guests                        | 6                       |                                   |
| Crew                          | 2                       |                                   |
| Speed                         | 36 Knots                |                                   |
| ow Season<br>May, October     |                         | Per Week <b>€21,60</b> 0          |
| Mid Season<br>lune, September |                         | Per Week <b>€21</b> , <b>60</b> 0 |











































































| Specifications                        |
|---------------------------------------|
| Built / Refit<br>2007                 |
| Builder ALFAMARINE                    |
| Base Port Athens                      |
| Length 21.9 m / 72.0 ft               |
| Beam 5.44 m / 18 ft                   |
| Draft 1.2 m / 4 ft                    |
| Speed 36 Knots                        |
| Main Engine(s) 2 x 1500hp MTU Arnison |
| Fuel Consumption 600 It at cruising   |
| Generator(s) 17kw Kohler              |
| Hull<br>Fiberglass                    |

RENA (Alfamarine 72) 11/13 © Gala Yachting 2025





## Accommodation

Cabins

1 Master, 1 Vip, 1 Twin

Guests

6

Crew

2

Bathroom

Ensuite with shower cells

Toilet type

Electric vacuum flush

Air-conditioning

Yes

TV System

In sal