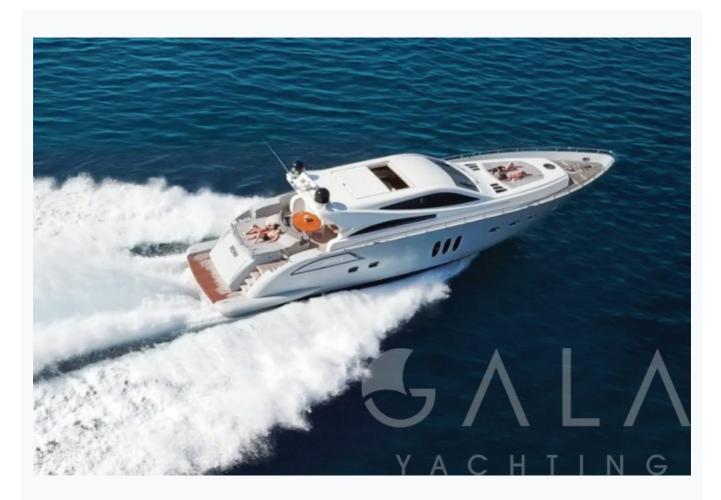

Athens

| Builder                       | ALFAMARINE              |                                   |
|-------------------------------|-------------------------|-----------------------------------|
| Base Port                     | Athens                  |                                   |
| Destination                   | Athens, Cyclades        |                                   |
| Length                        | 21.9 m / 72.0 ft        |                                   |
| Built / Refit                 | 2007                    |                                   |
| Cabins Total                  | 3                       |                                   |
| Cabins                        | 1 Master, 1 Vip, 1 Twin |                                   |
| Guests                        | 6                       |                                   |
| Crew                          | 2                       |                                   |
| Speed                         | 36 Knots                |                                   |
| ow Season<br>May, October     |                         | Per Week <b>€21,60</b> 0          |
| Mid Season<br>lune, September |                         | Per Week <b>€21</b> , <b>60</b> 0 |

| Specifications                        |
|---------------------------------------|
| Built / Refit<br>2007                 |
| Builder ALFAMARINE                    |
| Base Port Athens                      |
| Length 21.9 m / 72.0 ft               |
| Beam 5.44 m / 18 ft                   |
| Draft 1.2 m / 4 ft                    |
| Speed 36 Knots                        |
| Main Engine(s) 2 x 1500hp MTU Arnison |
| Fuel Consumption 600 It at cruising   |
| Generator(s) 17kw Kohler              |
| Hull<br>Fiberglass                    |