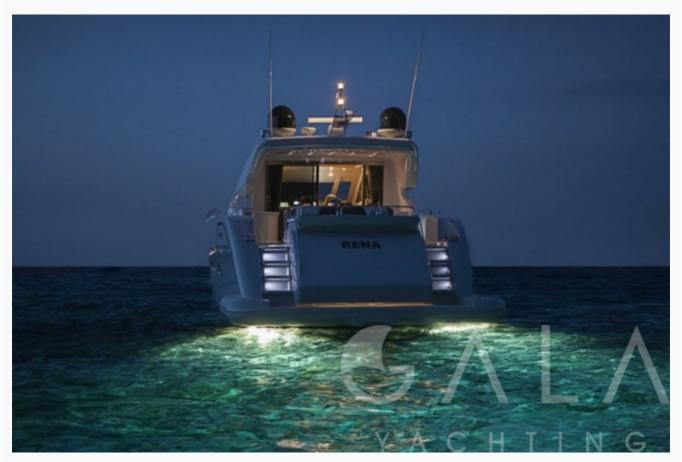

|
| Built / Refit                 | 2007                    |                                   |
| Cabins Total                  | 3                       |                                   |
| Cabins                        | 1 Master, 1 Vip, 1 Twin |                                   |
| Guests                        | 6                       |                                   |
| Crew                          | 2                       |                                   |
| Speed                         | 36 Knots                |                                   |
| ow Season<br>May, October     |                         | Per Week <b>€21,60</b> 0          |
| Mid Season<br>lune, September |                         | Per Week <b>€21</b> , <b>60</b> 0 |











































































| Specifications                        |
|---------------------------------------|
| Built / Refit<br>2007                 |
| Builder ALFAMARINE                    |
| Base Port Athens                      |
| Length 21.9 m / 72.0 ft               |
| Beam 5.44 m / 18 ft                   |
| Draft 1.2 m / 4 ft                    |
| Speed 36 Knots                        |
| Main Engine(s) 2 x 1500hp MTU Arnison |
| Fuel Consumption 600 It at cruising   |
| Generator(s) 17kw Kohler              |
| Hull<br>Fiberglass                    |

RENA (Alfamarine 72) 11/13 © Gala Yachting 2025





## Accommodation

Cabins

1 Master, 1 Vip, 1 Twin

Guests

6

Crew

2

Bathroom

Ensuite with shower cells

Toilet type

Electric vacuum f