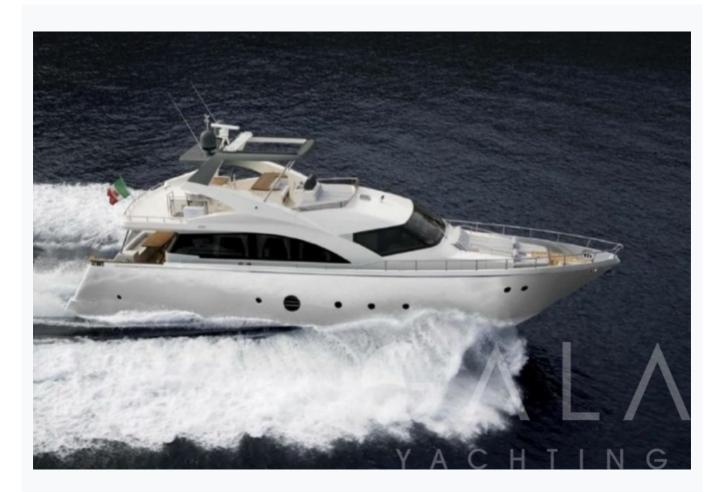

# **QUESTA e VITA (Aicon 75)**

| Specifications                           |
|------------------------------------------|
| Built / Refit 2008                       |
| Builder<br>AICON                         |
| Base Port Athens                         |
| Length 23.2 m / 76.0 ft                  |
| Beam 5.95 m / 20 ft                      |
| Draft 1.2 m / 4 ft                       |
| Speed 22-30 Knots                        |
| Main Engine(s) 2 x 1.550 CAT Common Rail |
| Fuel Consumption 470 It at cruising      |
| Generator(s) 2 x Masse 13.1 and 20.1 KW  |
| Fuel Capacity 5,170 LT~                  |
| Water Capacity 1,000 LT~                 |

## **QUESTA e VITA (Aicon 75)**