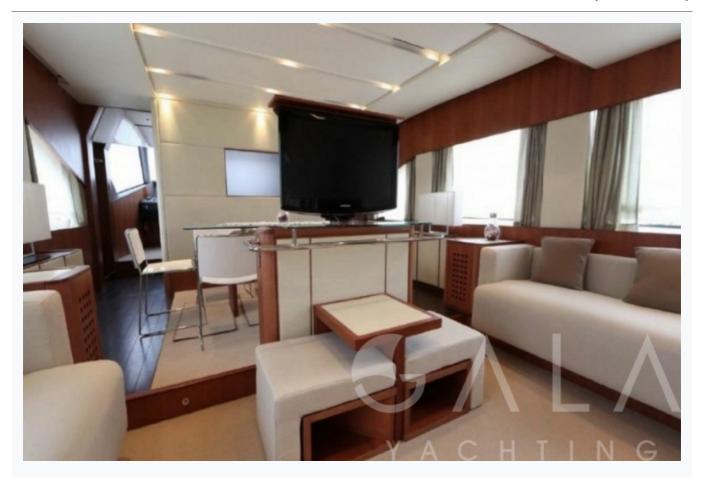

## **QUESTA e VITA (Aicon 75)**

Ensuite with hydromassage shower cells

Air-conditioning

Yes, individualy controlled in all cabins

TV System

In salon and all cabins, Sattelite TV

Music System

In salon, All cabins, Deck speakers, Hi-Fi Audio system

Other Equipment

Ice machine, DVD player, WiFi internet, Nespresso Maker