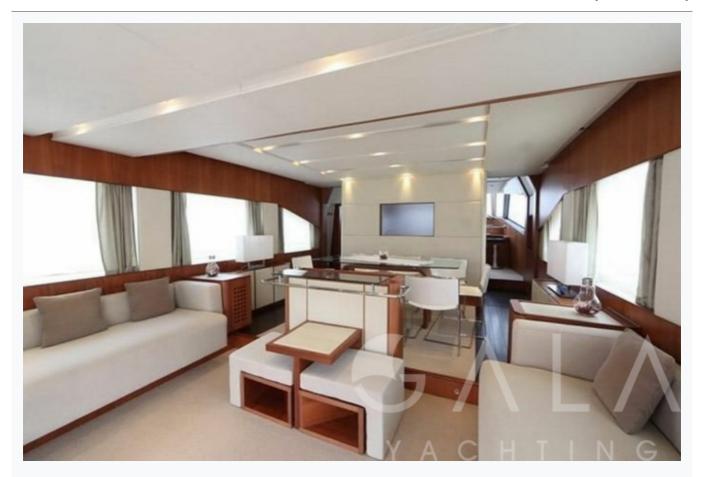

Ensuite with hydromassage shower cells

Air-conditioning

Yes, individualy controlled in all cabins

TV System

In salon and all cabins, Sattelite TV

Music System

In salon, All cabins, Deck speakers, Hi-Fi Audio system

Other Equipment

Ice machine, DVD player, WiFi internet, Nespresso Maker