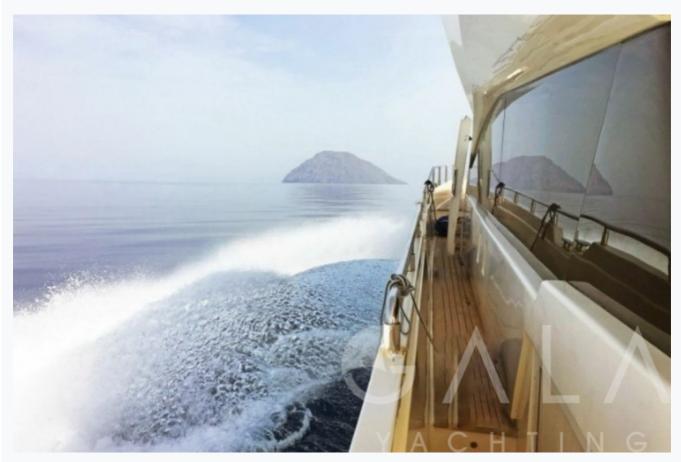

# **QUESTA e VITA (Aicon 75)**

| Specifications                           |
|------------------------------------------|
| Built / Refit 2008                       |
| Builder<br>AICON                         |
| Base Port Athens                         |
| Length 23.2 m / 76.0 ft                  |
| Beam 5.95 m / 20 ft                      |
| Draft 1.2 m / 4 ft                       |
| Speed 22-30 Knots                        |
| Main Engine(s) 2 x 1.550 CAT Common Rail |
| Fuel Consumption 470 It at cruising      |
| Generator(s) 2 x Masse 13.1 and 20.1 KW  |
| Fuel Capacity 5,170 LT~                  |
| Water Capacity 1,000 LT~                 |

#### Cruising Areas

Athens, Cyclades