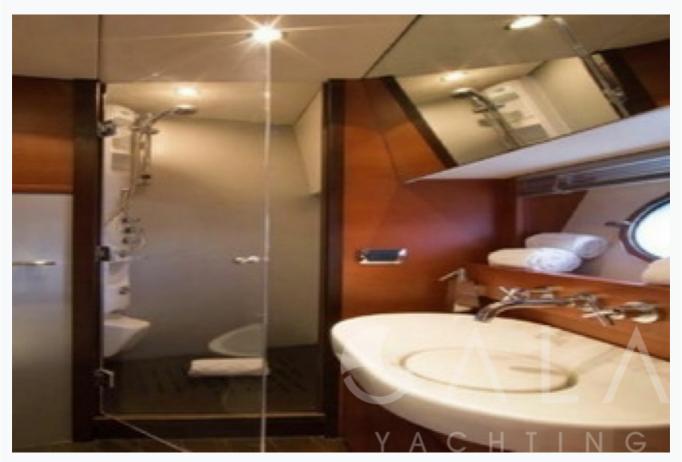

### Accommodation

Cabins

1 Master, 1 Vip, 2 Twin

Guests

8

Crew

3

Bathroom

Ensuite with hydromassage shower cells

Air-conditioning

Yes, individualy controlled in all cabins

TV System

In salon and all cabins, Sattelite TV

Music System

In salon, All cabins, Deck speakers, Hi-Fi Audio system