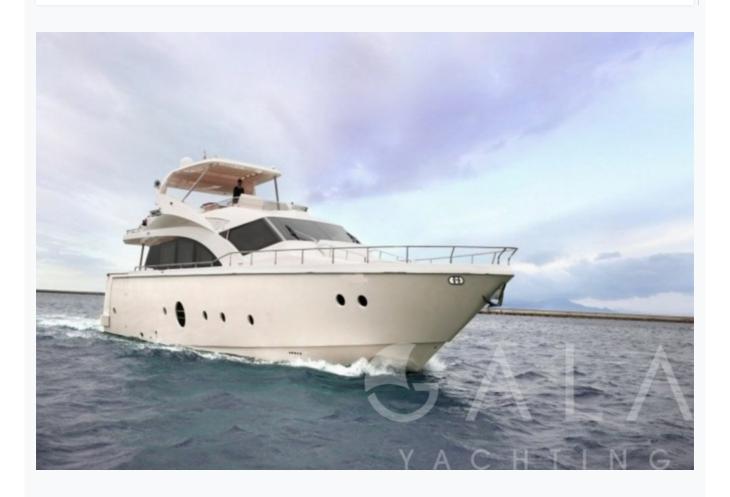

# **QUESTA e VITA (Aicon 75)**

| Specifications                           |
|------------------------------------------|
| Built / Refit 2008                       |
| Builder<br>AICON                         |
| Base Port Athens                         |
| Length 23.2 m / 76.0 ft                  |
| Beam 5.95 m / 20 ft                      |
| Draft 1.2 m / 4 ft                       |
| Speed 22-30 Knots                        |
| Main Engine(s) 2 x 1.550 CAT Common Rail |
| Fuel Consumption 470 It at cruising      |
| Generator(s) 2 x Masse 13.1 and 20.1 KW  |
| Fuel Capacity 5,170 LT~                  |
| Water Capacity 1,000 LT~                 |

## **QUESTA e VITA (Aicon 75)**