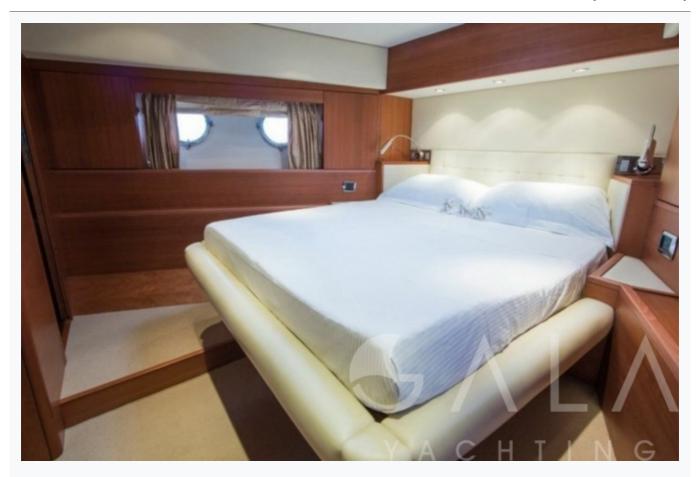

## **QUESTA e VITA (Aicon 75)**

### Accommodation

Cabins

1 Master, 1 Vip, 2 Twin

Guests

8

Crew

3

Bathroom

Ensuite with hydromassage shower cells

Air-conditioning

Yes, individualy controlled in all cabins

TV System

In salon and all cabins, Sattelite TV

Music System

In salon, All cabins, Deck speakers, Hi-Fi Audio system