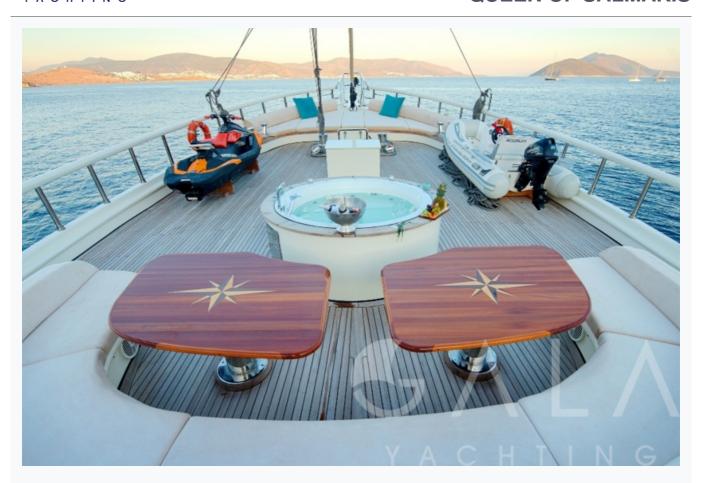

# Tenders & Toys

Tenders

Tender with 115 HP Outboard Engine

Water Toys

Windsurf , Canoe, Wakeboard, Paddleboard, Waterski , 1 x Jetski (OPTIONAL)

Deck Equipment

Snorkelling equipment, Fishing tackle, Sun mattresses, Jacuzzi on deck