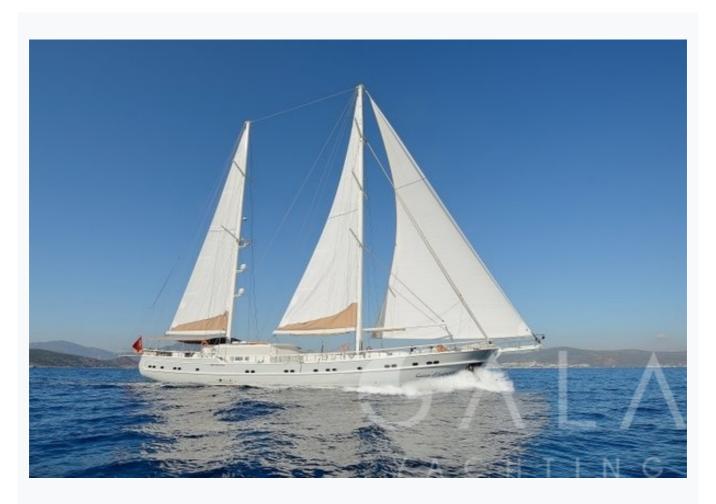

QUEEN OF SALMAKIS 10/14 © Gala Yachting 2025

QUEEN OF SALMAKIS 11/14 © Gala Yachting 2025

| Specifications                  |
|---------------------------------|
| Built / Refit 2019              |
| Builder SALMAKIS YACHTS         |
| Base Port Fethiye               |
| Length<br>40.0 m / 131.2 ft     |
| Beam<br>8.5 m / 28 ft           |
| Draft 3.5 m / 11 ft             |
| Speed 10-11 Knots               |
| Main Engine(s) 2 x Volvo 600 Hp |
| Generator(s) 2 x Onan 40 Kw     |
| Hull Laminated wood             |