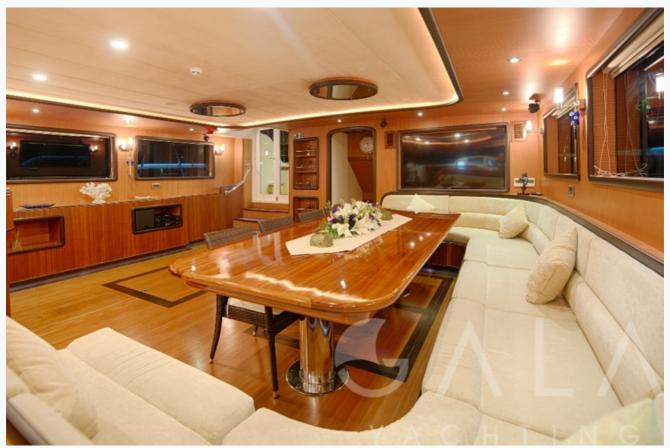

|
| Built / Refit                 | 2019                         |                          |
| Cabins Total                  | 8                            |                          |
| Cabins                        | 2 Master, 4 Double, 2 Triple |                          |
| Guests                        | 18                           |                          |
| Crew                          | 6                            |                          |
| Speed                         | 10-11 Knots                  |                          |
| ow Season<br>May, October     |                              | Per Week <b>€38,50</b> 0 |
| Mid Season<br>June, September |                              | Per Week <b>€56,50</b> 0 |







































































QUEEN OF SALMAKIS 10/14 © Gala Yachting 2025









QUEEN OF SALMAKIS 11/14 © Gala Yachting 2025



| Specifications                  |
|---------------------------------|
| Built / Refit 2019              |
| Builder SALMAKIS YACHTS         |
| Base Port Fethiye               |
| Length<br>40.0 m / 131.2 ft     |
| Beam<br>8.5 m / 28 ft           |
| Draft 3.5 m / 11 ft             |
| Speed 10-11 Knots               |
| Main Engine(s) 2 x Volvo 600 Hp |
| Generator(s) 2 x Onan 40 Kw     |
| Hull Laminated wood             |

QUEEN OF SALMAKIS 12/14 © Gala Yachting 2025



### Accommodation

Cabins

2 Master, 4 Double, 2 Triple

Guests

18

Crew

6

Bathroom

Ensuite with shower cells

Toilet type

Electric vacuum flush

Air-conditioning

Yes

A/C Use d