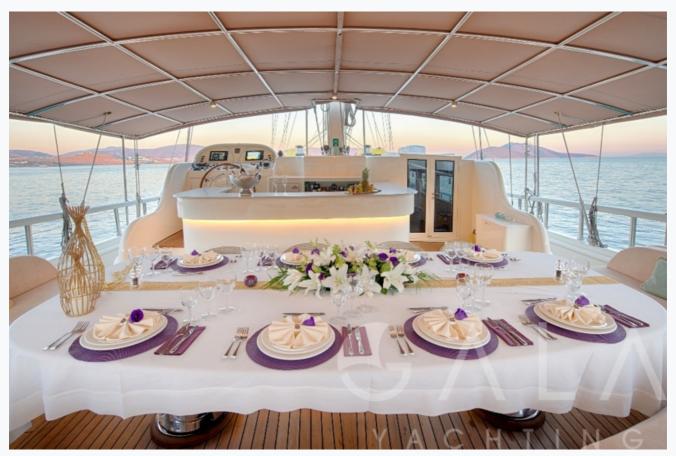

|                          |
| Built / Refit                 | 2019                         |                          |
| Cabins Total                  | 8                            |                          |
| Cabins                        | 2 Master, 4 Double, 2 Triple |                          |
| Guests                        | 18                           |                          |
| Crew                          | 6                            |                          |
| Speed                         | 10-11 Knots                  |                          |
| ow Season<br>May, October     |                              | Per Week <b>€38,50</b> 0 |
| Mid Season<br>June, September |                              | Per Week <b>€56,50</b> 0 |







































































QUEEN OF SALMAKIS 10/14 © Gala Yachting 2025









QUEEN OF SALMAKIS 11/14 © Gala Yachting 2025



| Specifications                  |
|---------------------------------|
| Built / Refit 2019              |
| Builder SALMAKIS YACHTS         |
| Base Port Fethiye               |
| Length<br>40.0 m / 131.2 ft     |
| Beam<br>8.5 m / 28 ft           |
| Draft 3.5 m / 11 ft             |
| Speed 10-11 Knots               |
| Main Engine(s) 2 x Volvo 600 Hp |
| Generator(s) 2 x Onan 40 Kw     |
| Hull Laminated wood             |

QUEEN OF SALMAKIS 12/14 © Gala Yachting 2025



### Accommodation

Cabins

2 Master, 4 Double, 2 Triple

Guests

18

Crew

6

Bathroom

Ensuite with shower cells

Toilet type

Electric vacuum flush

Air-conditioning

Yes

A