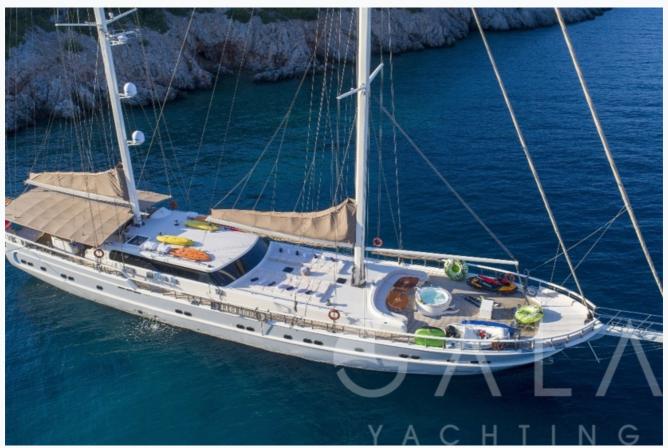

• Fethiye

| Builder                       | SALMAKIS YACHTS              |                          |
|-------------------------------|------------------------------|--------------------------|
| Base Port                     | Fethiye                      |                          |
| Destination                   | Turkey                       |                          |
| Length                        | 40.0 m / 131.2 ft            |                          |
| Built / Refit                 | 2019                         |                          |
| Cabins Total                  | 8                            |                          |
| Cabins                        | 2 Master, 4 Double, 2 Triple |                          |
| Guests                        | 18                           |                          |
| Crew                          | 6                            |                          |
| Speed                         | 10-11 Knots                  |                          |
| ow Season<br>May, October     |                              | Per Week <b>€38,50</b> 0 |
| Mid Season<br>June, September |                              | Per Week <b>€56,50</b> 0 |

QUEEN OF SALMAKIS 10/14 © Gala Yachting 2025

QUEEN OF SALMAKIS 11/14 © Gala Yachting 2025

| Specifications                  |
|---------------------------------|
| Built / Refit 2019              |
| Builder SALMAKIS YACHTS         |
| Base Port Fethiye               |
| Length<br>40.0 m / 131.2 ft     |
| Beam<br>8.5 m / 28 ft           |
| Draft 3.5 m / 11 ft             |
| Speed 10-11 Knots               |
| Main Engine(s) 2 x Volvo 600 Hp |
| Generator(s) 2 x Onan 40 Kw     |
| Hull Laminated wood             |