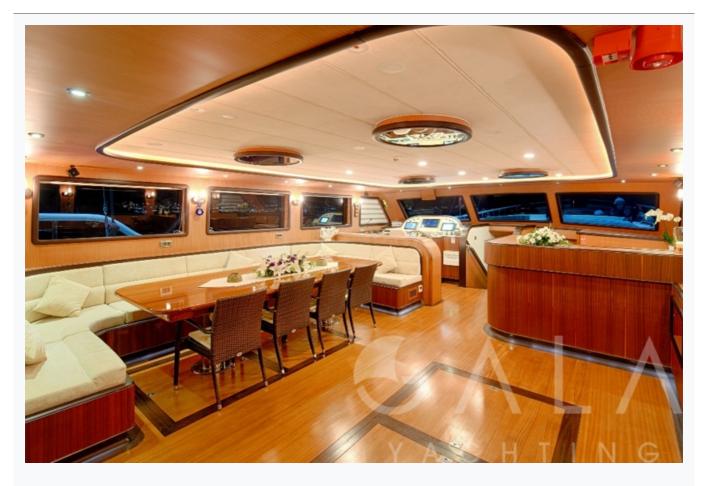

|                          |
| Built / Refit                 | 2019                         |                          |
| Cabins Total                  | 8                            |                          |
| Cabins                        | 2 Master, 4 Double, 2 Triple |                          |
| Guests                        | 18                           |                          |
| Crew                          | 6                            |                          |
| Speed                         | 10-11 Knots                  |                          |
| ow Season<br>May, October     |                              | Per Week <b>€38,50</b> 0 |
| Mid Season<br>June, September |                              | Per Week <b>€56,50</b> 0 |







































































QUEEN OF SALMAKIS 10/14 © Gala Yachting 2025









QUEEN OF SALMAKIS 11/14 © Gala Yachting 2025



| Specifications                  |
|---------------------------------|
| Built / Refit 2019              |
| Builder SALMAKIS YACHTS         |
| Base Port Fethiye               |
| Length<br>40.0 m / 131.2 ft     |
| Beam<br>8.5 m / 28 ft           |
| Draft 3.5 m / 11 ft             |
| Speed 10-11 Knots               |
| Main Engine(s) 2 x Volvo 600 Hp |
| Generator(s) 2 x Onan 40 Kw     |
| Hull Laminated wood             |

QUEEN OF SALMAKIS 12/14 © Gala Yachting 2025



### Accommodation

Cabins

2 Master, 4 Double, 2 Triple

Guests

18

Crew

6

Bathroom

Ensuite with shower cells

Toilet type

Electric vacuum flush

Air-conditioning

Yes

A/C Use