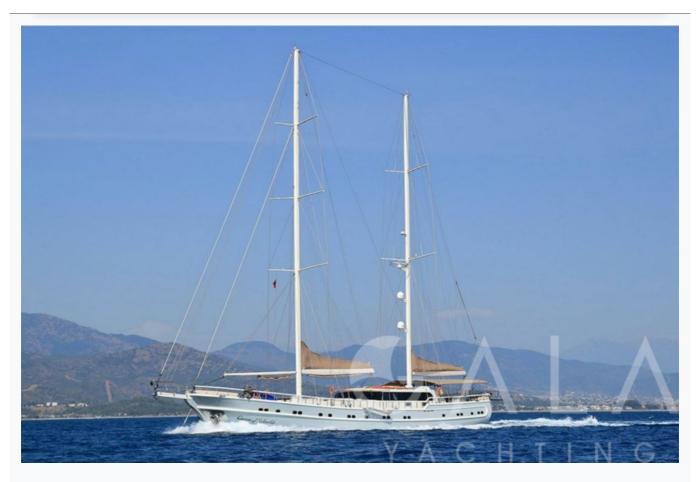

40.0 m / 131.2 ft            |                          |
| Built / Refit                 | 2019                         |                          |
| Cabins Total                  | 8                            |                          |
| Cabins                        | 2 Master, 4 Double, 2 Triple |                          |
| Guests                        | 18                           |                          |
| Crew                          | 6                            |                          |
| Speed                         | 10-11 Knots                  |                          |
| ow Season<br>May, October     |                              | Per Week <b>€38,50</b> 0 |
| Mid Season<br>June, September |                              | Per Week <b>€56,50</b> 0 |







































































QUEEN OF SALMAKIS 10/14 © Gala Yachting 2025









QUEEN OF SALMAKIS 11/14 © Gala Yachting 2025



| Specifications                  |
|---------------------------------|
| Built / Refit 2019              |
| Builder SALMAKIS YACHTS         |
| Base Port Fethiye               |
| Length<br>40.0 m / 131.2 ft     |
| Beam<br>8.5 m / 28 ft           |
| Draft 3.5 m / 11 ft             |
| Speed 10-11 Knots               |
| Main Engine(s) 2 x Volvo 600 Hp |
| Generator(s) 2 x Onan 40 Kw     |
| Hull Laminated wood             |

QUEEN OF SALMAKIS 12/14 © Gala Yachting 2025



### Accommodation

Cabins

2 Master, 4 Double, 2 Triple

Guests

18

Crew

6

Bathroom

Ensuite with shower cells

Toilet type

Electric vacuum flush