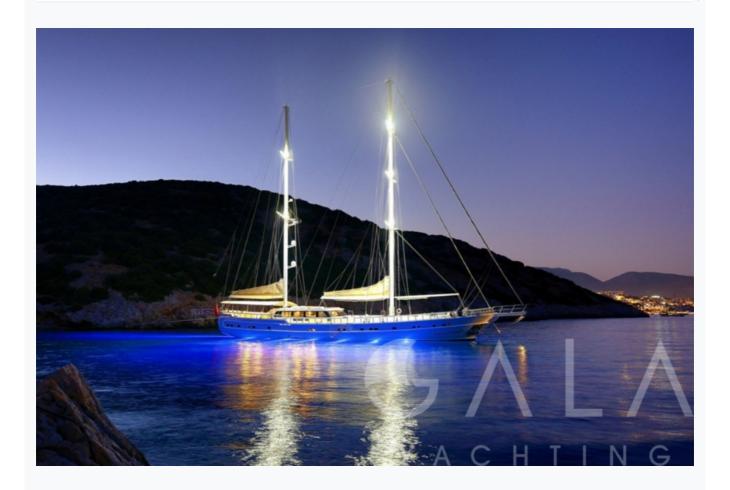

• Fethiye

| Builder                       | SALMAKIS YACHTS              |                          |
|-------------------------------|------------------------------|--------------------------|
| Base Port                     | Fethiye                      |                          |
| Destination                   | Turkey                       |                          |
| Length                        | 40.0 m / 131.2 ft            |                          |
| Built / Refit                 | 2019                         |                          |
| Cabins Total                  | 8                            |                          |
| Cabins                        | 2 Master, 4 Double, 2 Triple |                          |
| Guests                        | 18                           |                          |
| Crew                          | 6                            |                          |
| Speed                         | 10-11 Knots                  |                          |
| ow Season<br>May, October     |                              | Per Week <b>€38,50</b> 0 |
| Mid Season<br>June, September |                              | Per Week <b>€56,50</b> 0 |