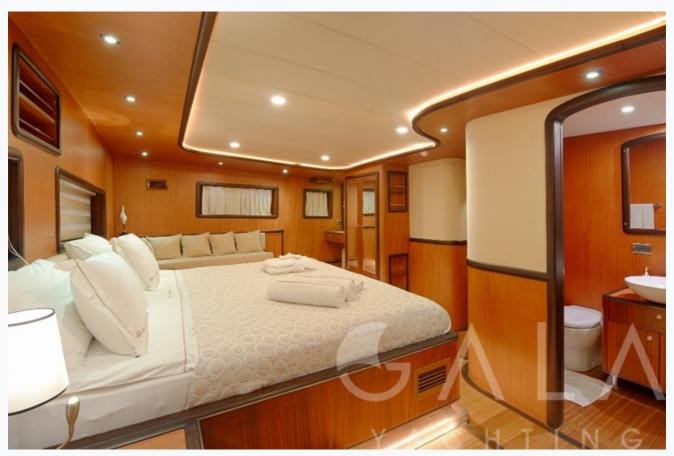

### Accommodation

Cabins

2 Master, 4 Double, 2 Triple

Guests

18

Crew

6

Bathroom

Ensuite with shower cells

Toilet type

Electric vacuum flush

Air-conditioning

Yes

A/C Use during night

All night

TV System