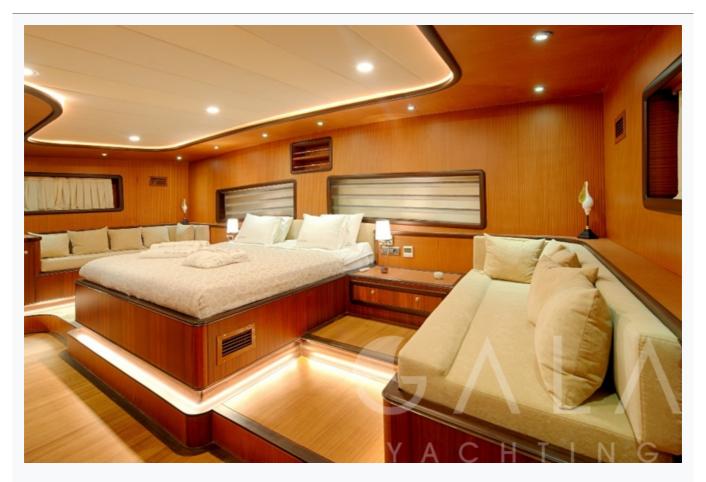

### Accommodation

Cabins

2 Master, 4 Double, 2 Triple

Guests

18

Crew

6

Bathroom

Ensuite with shower cells

Toilet type

Electric vacuum flush

Air-conditioning

Yes

A/C Use during night

All night

TV System