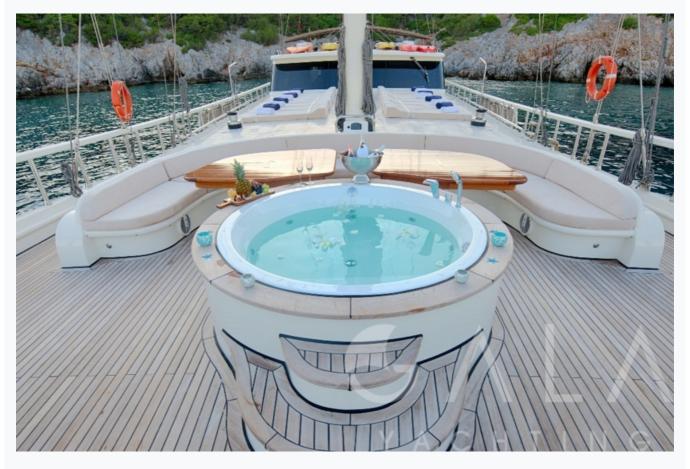

# Tenders & Toys

Tenders

Tender with 115 HP Outboard Engine

Water Toys

Windsurf , Canoe, Wakeboard, Paddleboard, Waterski , 1 x Jetski (OPTIONAL)

Deck Equipment

Snorkelling equipment, Fishing tackle, Sun mattresses, Jacuzzi on deck