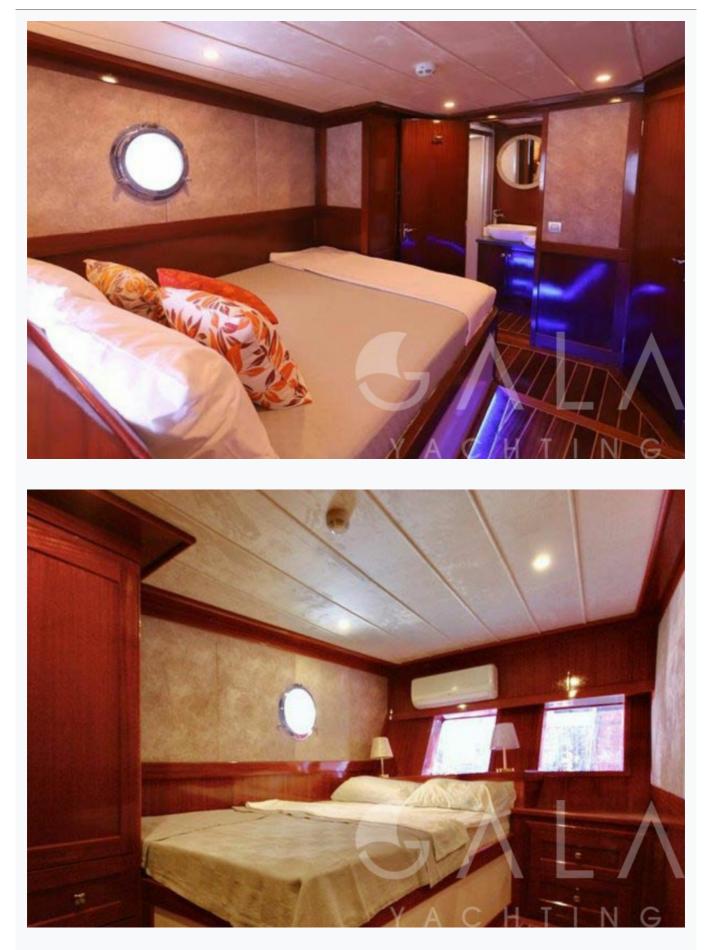

#### Accommodation

| Cabins<br>8 Double                                                                                                                  |
|-------------------------------------------------------------------------------------------------------------------------------------|
| Guests<br>16                                                                                                                        |
| Crew<br>6                                                                                                                           |
| Bathroom<br>Ensuite with shower cells                                                                                               |
| Toilet type<br>Electric vacuum flush                                                                                                |
| Air-conditioning<br>Yes                                                                                                             |
| TV System<br>In salon and all cabins, Sattelite TV                                                                                  |
| Music System<br>In salon, Deck speakers                                                                                             |
| Other Equipment<br>Ice machine, CD player, DVD player, Internet connection, Hair dryers, CD/DVD player in each cabin, WiFi internet |