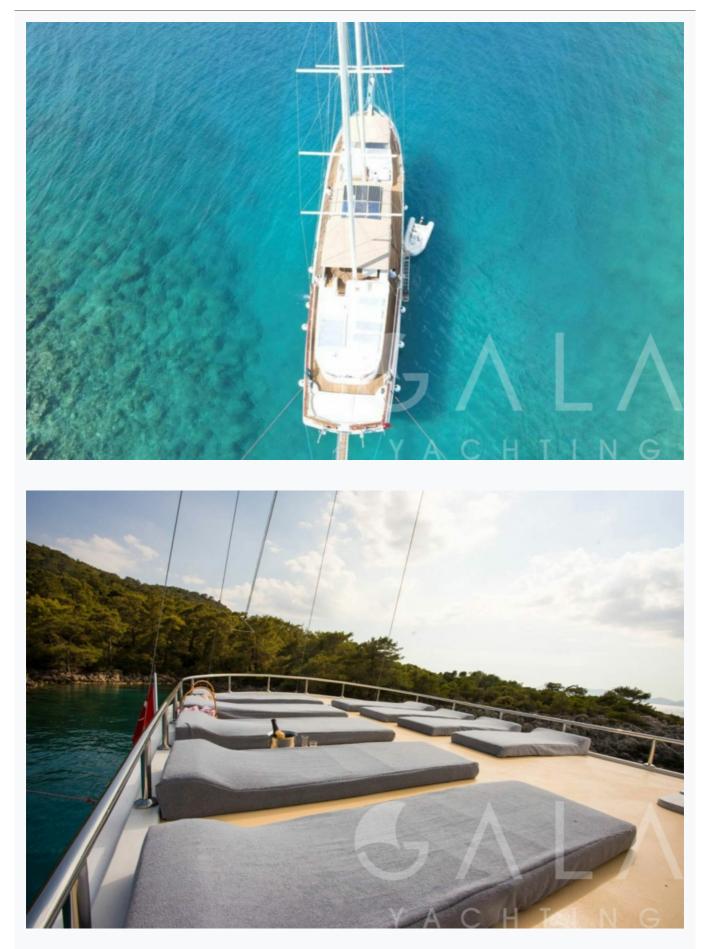

# Specifications

Built / Refit 2009 / 2021 Builder CUSTOM BUILT Length 32.0 m / 105.0 ft Beam 7.5 m / 25 ft Draft 3.2 m / 11 ft Main Engine(s) 2 x Volvo 380 HP Generator(s) 2 x 46 Kw Hull Laminated wood

#### Deck Equipment

Snorkelling equipment, Fishing tackle, Sun awnings, Sun mattresses, Deck shower, Sea ladder, Jacuzzi on deck