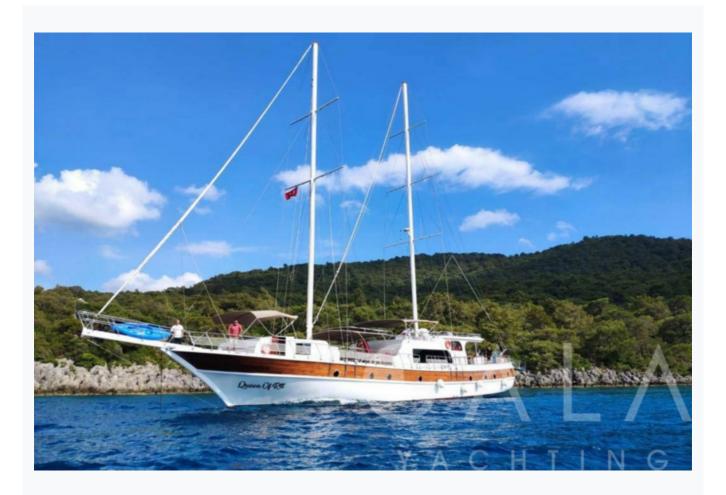

#### **Boat Details**

| Builder                       | CUSTOM BUILT            |
|-------------------------------|-------------------------|
| Destination                   | Turkey                  |
| Length                        | 32.0 m / 105.0 ft       |
| Built / Refit                 | 2009 / 2021             |
| Cabins Total                  | 8                       |
| Cabins                        | 8 Double                |
| Guests                        | 16                      |
| Crew                          | 6                       |
| Low Season<br>May, October    | Per Week <b>€15,050</b> |
| Mid Season<br>June, September | Per Week <b>€26,250</b> |
| High Season<br>July, August   | Per Week <b>€31,500</b> |
|                               |                         |

# Specifications

Built / Refit 2009 / 2021 Builder CUSTOM BUILT Length 32.0 m / 105.0 ft Beam 7.5 m / 25 ft Draft 3.2 m / 11 ft Main Engine(s) 2 x Volvo 380 HP Generator(s) 2 x 46 Kw Hull Laminated wood