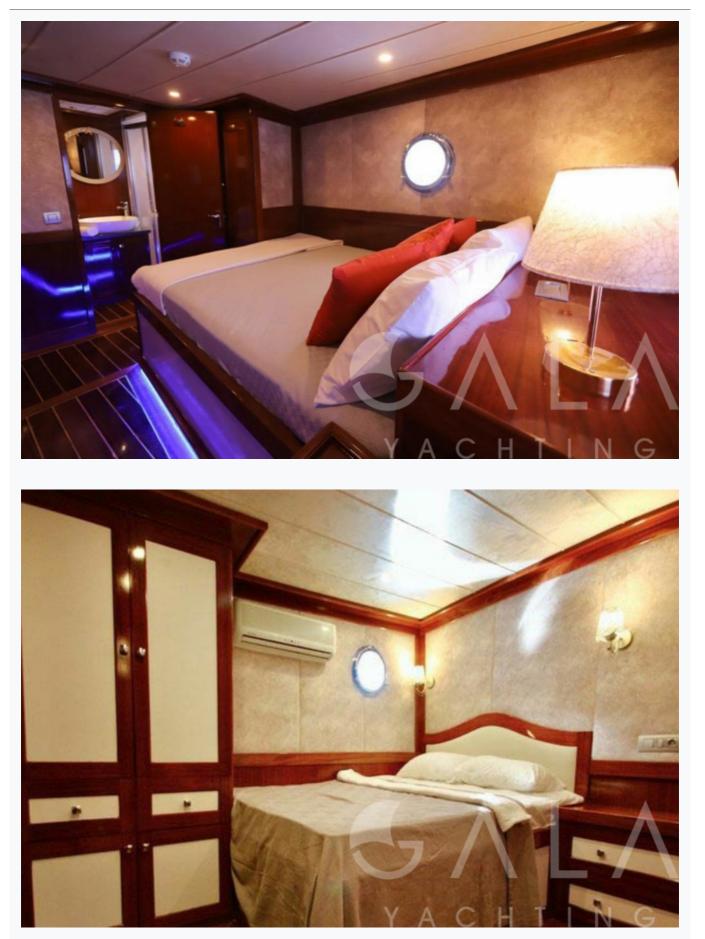

#### Accommodation

| Cabins<br>8 Double                                                                                                                  |
|-------------------------------------------------------------------------------------------------------------------------------------|
| Guests<br>16                                                                                                                        |
| Crew<br>6                                                                                                                           |
| Bathroom<br>Ensuite with shower cells                                                                                               |
| Toilet type<br>Electric vacuum flush                                                                                                |
| Air-conditioning<br>Yes                                                                                                             |
| TV System<br>In salon and all cabins, Sattelite TV                                                                                  |
| Music System<br>In salon, Deck speakers                                                                                             |
| Other Equipment<br>Ice machine, CD player, DVD player, Internet connection, Hair dryers, CD/DVD player in each cabin, WiFi internet |