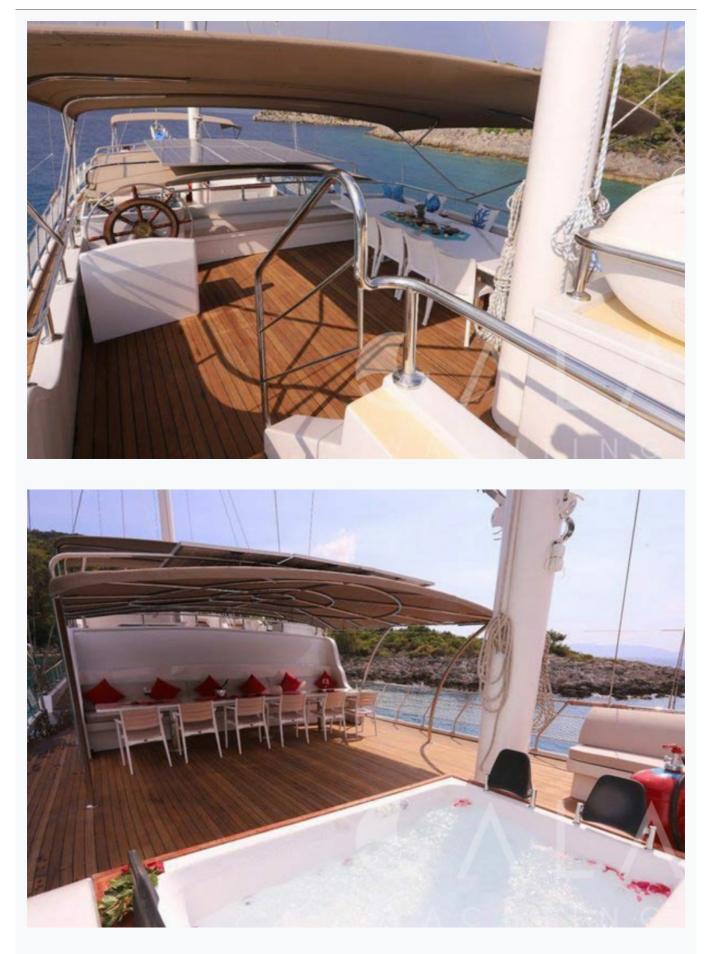

#### Deck Equipment

Snorkelling equipment, Fishing tackle, Sun awnings, Sun mattresses, Deck shower, Sea ladder, Jacuzzi on deck