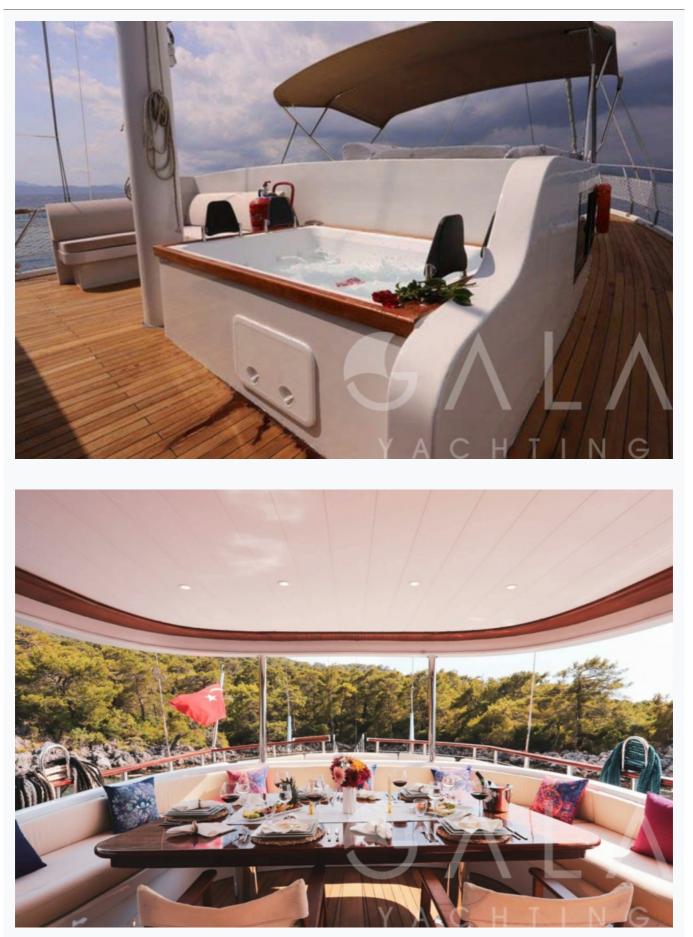

#### Deck Equipment

Snorkelling equipment, Fishing tackle, Sun awnings, Sun mattresses, Deck shower, Sea ladder, Jacuzzi on deck