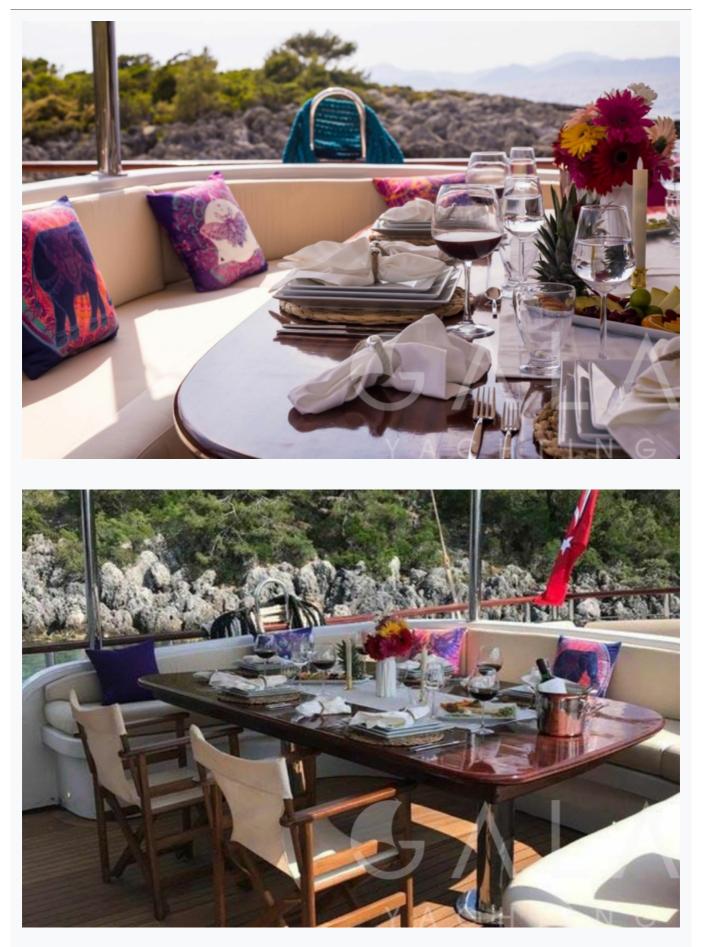

#### Accommodation

| Cabins<br>8 Double                                                                                                                  |
|-------------------------------------------------------------------------------------------------------------------------------------|
| Guests<br>16                                                                                                                        |
| Crew<br>6                                                                                                                           |
| Bathroom<br>Ensuite with shower cells                                                                                               |
| Toilet type<br>Electric vacuum flush                                                                                                |
| Air-conditioning<br>Yes                                                                                                             |
| TV System<br>In salon and all cabins, Sattelite TV                                                                                  |
| Music System<br>In salon, Deck speakers                                                                                             |
| Other Equipment<br>Ice machine, CD player, DVD player, Internet connection, Hair dryers, CD/DVD player in each cabin, WiFi internet |

#### Deck Equipment

Snorkelling equipment, Fishing tackle, Sun awnings, Sun mattresses, Deck shower, Sea ladder, Jacuzzi on deck