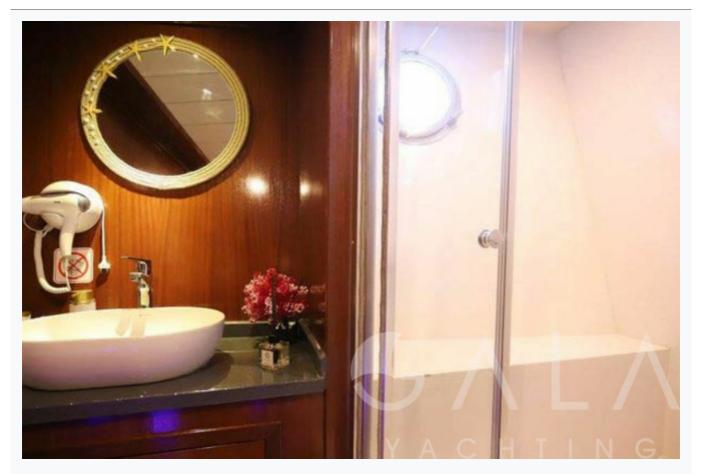

#### Accommodation

| Cabins<br>8 Double                                                                                                                  |
|-------------------------------------------------------------------------------------------------------------------------------------|
| Guests<br>16                                                                                                                        |
| Crew<br>6                                                                                                                           |
| Bathroom<br>Ensuite with shower cells                                                                                               |
| Toilet type<br>Electric vacuum flush                                                                                                |
| Air-conditioning<br>Yes                                                                                                             |
| TV System<br>In salon and all cabins, Sattelite TV                                                                                  |
| Music System<br>In salon, Deck speakers                                                                                             |
| Other Equipment<br>Ice machine, CD player, DVD player, Internet connection, Hair dryers, CD/DVD player in each cabin, WiFi internet |