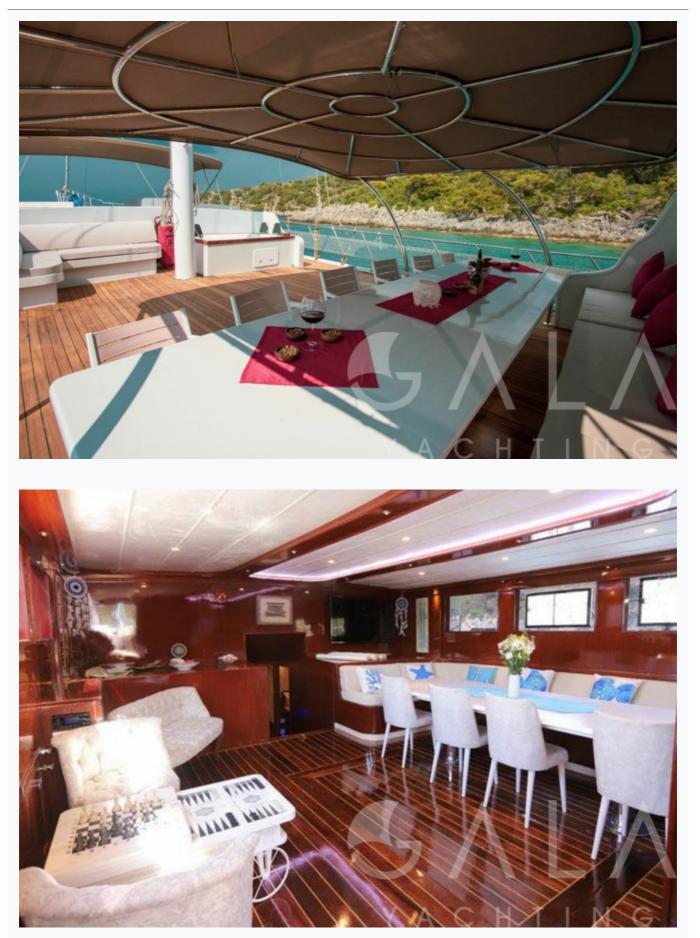

#### Accommodation

| Cabins<br>8 Double                                                                                                                  |
|-------------------------------------------------------------------------------------------------------------------------------------|
| Guests<br>16                                                                                                                        |
| Crew<br>6                                                                                                                           |
| Bathroom<br>Ensuite with shower cells                                                                                               |
| Toilet type<br>Electric vacuum flush                                                                                                |
| Air-conditioning<br>Yes                                                                                                             |
| TV System<br>In salon and all cabins, Sattelite TV                                                                                  |
| Music System<br>In salon, Deck speakers                                                                                             |
| Other Equipment<br>Ice machine, CD player, DVD player, Internet connection, Hair dryers, CD/DVD player in each cabin, WiFi internet |

#### Deck Equipment

Snorkelling equipment, Fishing tackle, Sun awnings, Sun mattresses, Deck shower, Sea ladder, Jacuzzi on deck