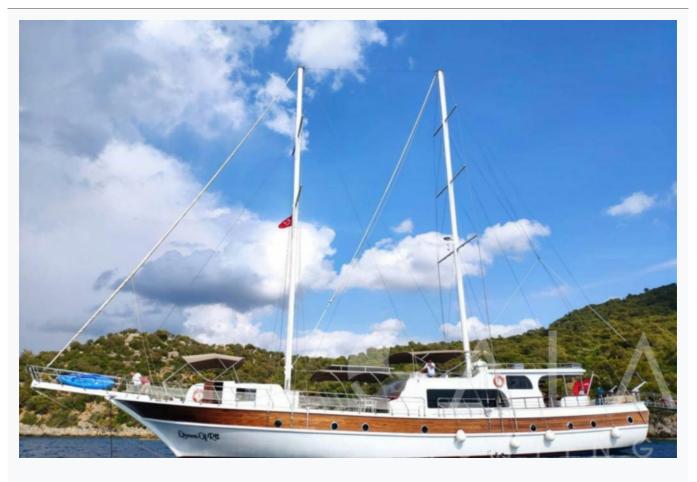

#### **Boat Details**

| Builder                       | CUSTOM BUILT            |
|-------------------------------|-------------------------|
| Destination                   | Turkey                  |
| Length                        | 32.0 m / 105.0 ft       |
| Built / Refit                 | 2009 / 2021             |
| Cabins Total                  | 8                       |
| Cabins                        | 8 Double                |
| Guests                        | 16                      |
| Crew                          | 6                       |
| Low Season<br>May, October    | Per Week <b>€15,050</b> |
| Mid Season<br>June, September | Per Week <b>€26,250</b> |
| High Season<br>July, August   | Per Week <b>€31,500</b> |
|                               |                         |

# Specifications

Built / Refit 2009 / 2021 Builder CUSTOM BUILT Length 32.0 m / 105.0 ft Beam 7.5 m / 25 ft Draft 3.2 m / 11 ft Main Engine(s) 2 x Volvo 380 HP Generator(s) 2 x 46 Kw Hull Laminated wood