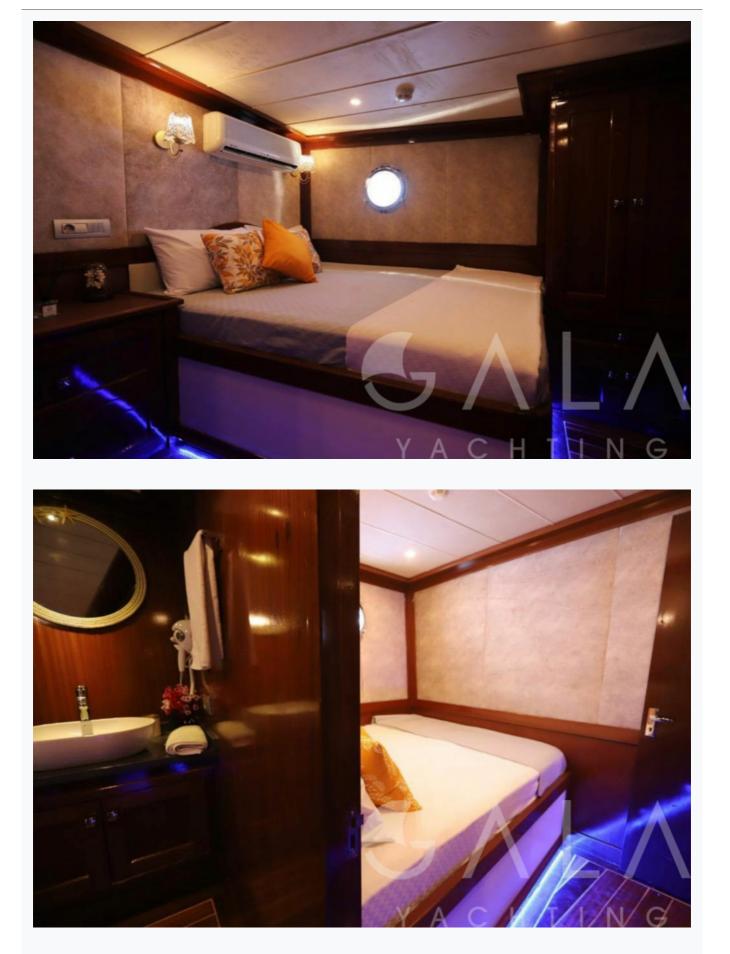

#### Accommodation

| Cabins<br>8 Double                                                                                                                  |
|-------------------------------------------------------------------------------------------------------------------------------------|
| Guests<br>16                                                                                                                        |
| Crew<br>6                                                                                                                           |
| Bathroom<br>Ensuite with shower cells                                                                                               |
| Toilet type<br>Electric vacuum flush                                                                                                |
| Air-conditioning<br>Yes                                                                                                             |
| TV System<br>In salon and all cabins, Sattelite TV                                                                                  |
| Music System<br>In salon, Deck speakers                                                                                             |
| Other Equipment<br>Ice machine, CD player, DVD player, Internet connection, Hair dryers, CD/DVD player in each cabin, WiFi internet |