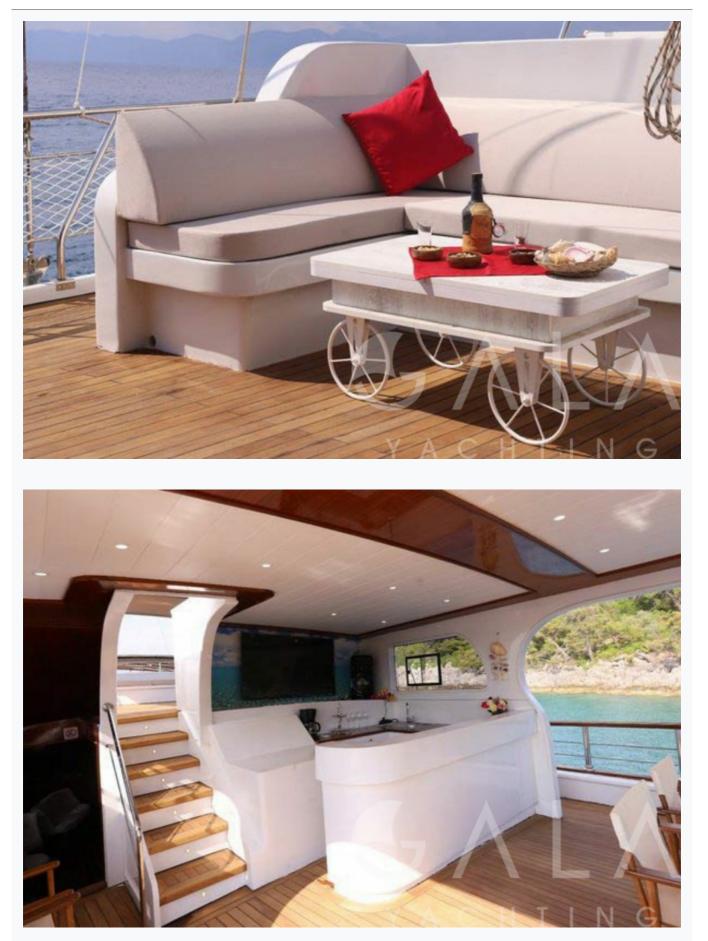

#### Accommodation

| Cabins<br>8 Double                                                                                                                  |
|-------------------------------------------------------------------------------------------------------------------------------------|
| Guests<br>16                                                                                                                        |
| Crew<br>6                                                                                                                           |
| Bathroom<br>Ensuite with shower cells                                                                                               |
| Toilet type<br>Electric vacuum flush                                                                                                |
| Air-conditioning<br>Yes                                                                                                             |
| TV System<br>In salon and all cabins, Sattelite TV                                                                                  |
| Music System<br>In salon, Deck speakers                                                                                             |
| Other Equipment<br>Ice machine, CD player, DVD player, Internet connection, Hair dryers, CD/DVD player in each cabin, WiFi internet |