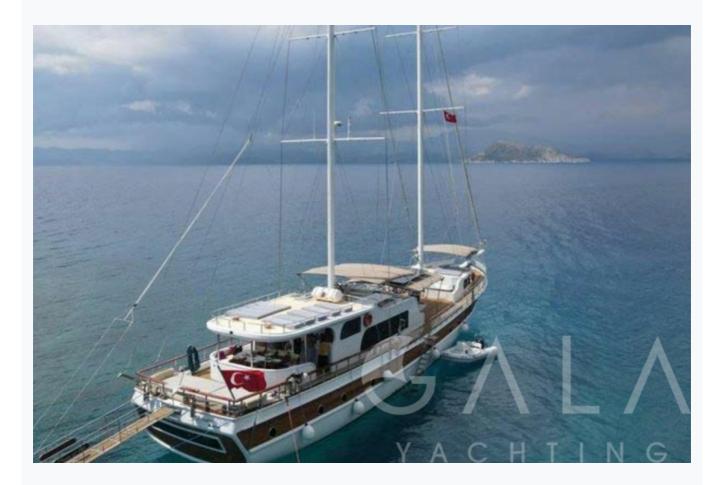

#### **Boat Details**

| Builder                       | CUSTOM BUILT            |
|-------------------------------|-------------------------|
| Destination                   | Turkey                  |
| Length                        | 32.0 m / 105.0 ft       |
| Built / Refit                 | 2009 / 2021             |
| Cabins Total                  | 8                       |
| Cabins                        | 8 Double                |
| Guests                        | 16                      |
| Crew                          | 6                       |
| Low Season<br>May, October    | Per Week <b>€15,050</b> |
| Mid Season<br>June, September | Per Week <b>€26,250</b> |
| High Season<br>July, August   | Per Week <b>€31,500</b> |
|                               |                         |

# Specifications

Built / Refit 2009 / 2021 Builder CUSTOM BUILT Length 32.0 m / 105.0 ft Beam 7.5 m / 25 ft Draft 3.2 m / 11 ft Main Engine(s) 2 x Volvo 380 HP Generator(s) 2 x 46 Kw Hull Laminated wood