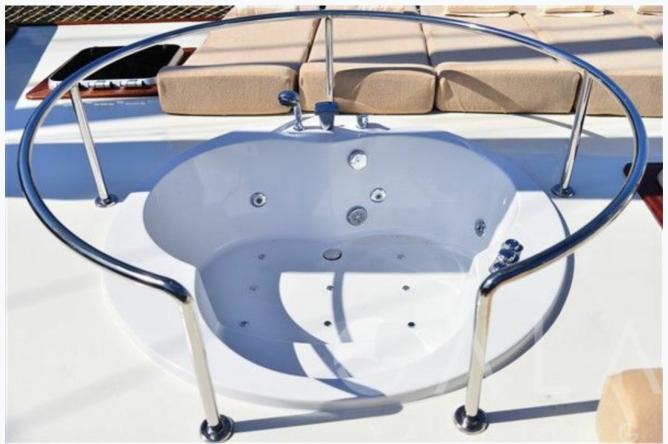

## Tenders & Toys

Tenders

4.20 m. Dinghy with 60 HP Outboard Engine

Sail Equipment

Genova + Main Sail