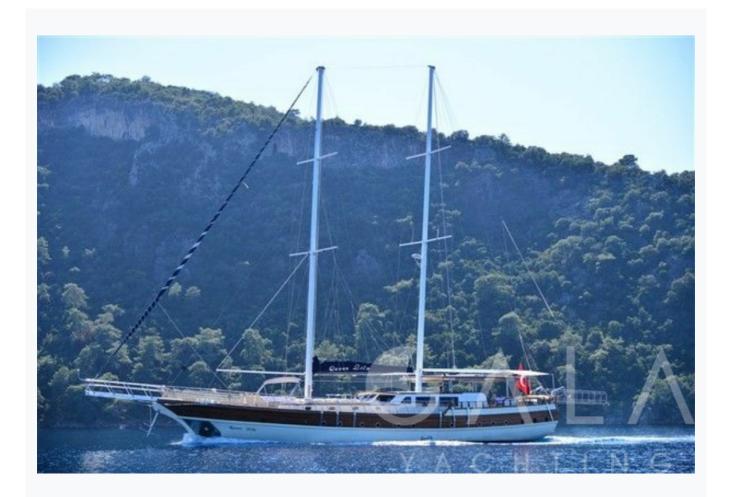

• Fethiye

| Builder                       | FETHIYE SHIPYARD           |                         |
|-------------------------------|----------------------------|-------------------------|
| Base Port                     | Fethiye                    |                         |
| Destination                   | Turkey                     |                         |
| Length                        | 30.0 m / 98.0 ft           |                         |
| Built / Refit                 | 2004 / 2015                |                         |
| Cabins Total                  | 6                          |                         |
| Cabins                        | 2 Master, 2 Double, 2 Twin |                         |
| Guests                        | 12                         |                         |
| Crew                          | 4                          |                         |
| Speed                         | 11 Knots                   |                         |
| ow Season<br>May, October     |                            | Per Week €10,50         |
| Mid Season<br>June, September |                            | Per Week <b>€14</b> ,00 |

# Specifications

| Built / Refit                                                                                                         |
|-----------------------------------------------------------------------------------------------------------------------|
| 2004 / 2015                                                                                                           |
|                                                                                                                       |
| Builder                                                                                                               |
| FETHIYE SHIPYARD                                                                                                      |
|                                                                                                                       |
| Base Port                                                                                                             |
| Fethiye                                                                                                               |
| Lagrada                                                                                                               |
| Length                                                                                                                |
| 30.0 m / 98.0 ft                                                                                                      |
| Beam                                                                                                                  |
|                                                                                                                       |
| 7.6 m / 25 ft                                                                                                         |
| Draft                                                                                                                 |
|                                                                                                                       |
| 3.1 m / 10 ft                                                                                                         |
|                                                                                                                       |
| Speed                                                                                                                 |
| Speed 11 Knote                                                                                                        |
| Speed 11 Knots                                                                                                        |
| 11 Knots                                                                                                              |
| 11 Knots  Main Engine(s)                                                                                              |
| 11 Knots                                                                                                              |
| 11 Knots  Main Engine(s) 2 X 420 HP CUMMINS                                                                           |
| 11 Knots  Main Engine(s) 2 X 420 HP CUMMINS  Generator(s)                                                             |
| 11 Knots  Main Engine(s) 2 X 420 HP CUMMINS                                                                           |
| 11 Knots  Main Engine(s) 2 X 420 HP CUMMINS  Generator(s) 22.5 KWA ONAN                                               |
| 11 Knots  Main Engine(s) 2 X 420 HP CUMMINS  Generator(s) 22.5 KWA ONAN  Hull                                         |
| 11 Knots  Main Engine(s) 2 X 420 HP CUMMINS  Generator(s) 22.5 KWA ONAN                                               |
| Main Engine(s) 2 X 420 HP CUMMINS  Generator(s) 22.5 KWA ONAN  Hull Laminated wood                                    |
| Main Engine(s) 2 X 420 HP CUMMINS  Generator(s) 22.5 KWA ONAN  Hull Laminated wood  Fuel Capacity                     |
| Main Engine(s) 2 X 420 HP CUMMINS  Generator(s) 22.5 KWA ONAN  Hull Laminated wood                                    |
| 11 Knots  Main Engine(s) 2 X 420 HP CUMMINS  Generator(s) 22.5 KWA ONAN  Hull Laminated wood  Fuel Capacity 4,000 LT~ |
| Main Engine(s) 2 X 420 HP CUMMINS  Generator(s) 22.5 KWA ONAN  Hull Laminated wood  Fuel Capacity                     |