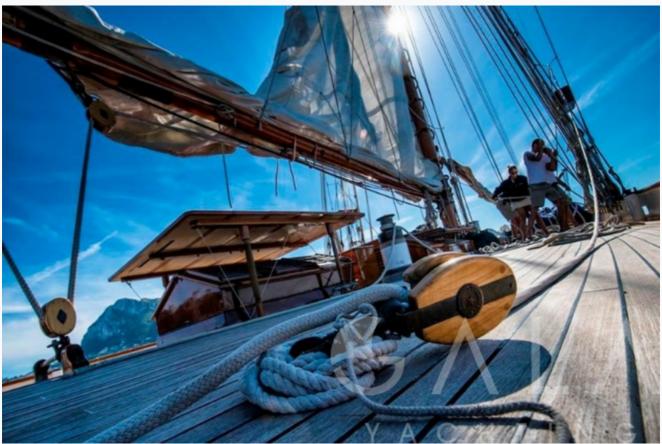

# Specifications

| Built / Refit<br>1931 / 1990       |
|------------------------------------|
| Builder CUSTOM BUILT               |
| Base Port Saint Tropez             |
| Length 39.0 m / 128.0 ft           |
| Beam 7.01 m / 23 ft                |
| Draft 4.27 m / 14 ft               |
| Speed 8 Knots                      |
| Main Engine(s) 280 HP John Alden   |
| Fuel Consumption 40 It at cruising |
| Generator(s) 2 x 16Kw              |
| Hull<br>Wood                       |