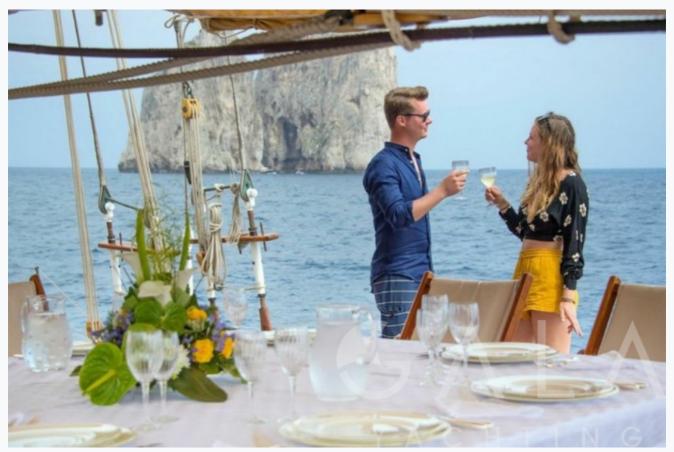

Saint Tropez

| Boat Details                  |                                              |                          |
|-------------------------------|----------------------------------------------|--------------------------|
| Builder                       | CUSTOM BUILT                                 |                          |
| Base Port                     | Saint Tropez                                 |                          |
| Destination                   | Turkey, Dodacanese Islands, Athens, Cyclades |                          |
| Length                        | 39.0 m / 128.0 ft                            |                          |
| Built / Refit                 | 1931 / 1990                                  |                          |
| Cabins Total                  | 4                                            |                          |
| Cabins                        | 1 Master, 2 Vip, 1 Double                    |                          |
| Guests                        | 8                                            |                          |
| Crew                          | 7                                            |                          |
| Speed                         | 8 Knots                                      |                          |
| ow Season<br>May, October     |                                              | Per Week <b>€42,50</b> ( |
| Mid Season<br>June, September |                                              | Per Week <b>€42,50</b> ( |
| High Season<br>July, August   |                                              | Per Week <b>€47,50</b> ( |

#### Cruising Areas

Turkey, Dodacanese Islands, Athens, Cyclades

### Charter Prices

€42,500 per week (Low Season: May, October) €42,500 per week (Mid Season: June, September) €47,500 per week (High Season: July, August)

Charter Terms