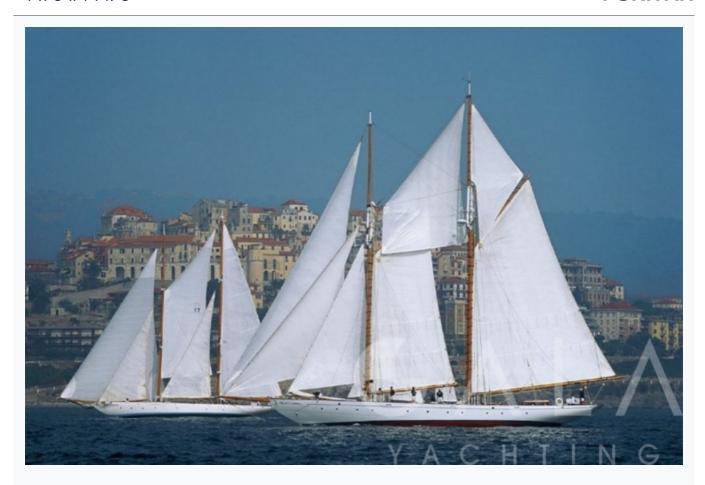

Saint Tropez

| Boat Details                  |                                              |                          |
|-------------------------------|----------------------------------------------|--------------------------|
| Builder                       | CUSTOM BUILT                                 |                          |
| Base Port                     | Saint Tropez                                 |                          |
| Destination                   | Turkey, Dodacanese Islands, Athens, Cyclades |                          |
| Length                        | 39.0 m / 128.0 ft                            |                          |
| Built / Refit                 | 1931 / 1990                                  |                          |
| Cabins Total                  | 4                                            |                          |
| Cabins                        | 1 Master, 2 Vip, 1 Double                    |                          |
| Guests                        | 8                                            |                          |
| Crew                          | 7                                            |                          |
| Speed                         | 8 Knots                                      |                          |
| ow Season<br>May, October     |                                              | Per Week <b>€42,50</b> ( |
| Mid Season<br>June, September |                                              | Per Week <b>€42,50</b> ( |
| High Season<br>July, August   |                                              | Per Week <b>€47,50</b> ( |

# Specifications

| Built / Refit<br>1931 / 1990       |
|------------------------------------|
| Builder CUSTOM BUILT               |
| Base Port Saint Tropez             |
| Length 39.0 m / 128.0 ft           |
| Beam 7.01 m / 23 ft                |
| Draft 4.27 m / 14 ft               |
| Speed 8 Knots                      |
| Main Engine(s) 280 HP John Alden   |
| Fuel Consumption 40 It at cruising |
| Generator(s) 2 x 16Kw              |
| Hull<br>Wood                       |