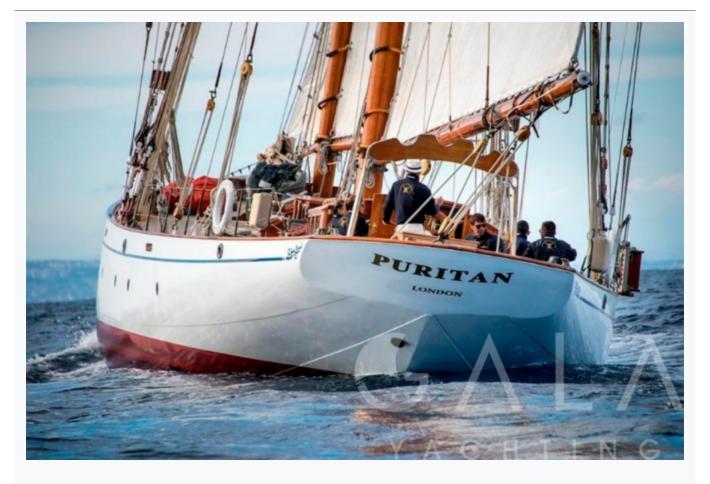

Saint Tropez

| Boat Details                  |                                              |                          |
|-------------------------------|----------------------------------------------|--------------------------|
| Builder                       | CUSTOM BUILT                                 |                          |
| Base Port                     | Saint Tropez                                 |                          |
| Destination                   | Turkey, Dodacanese Islands, Athens, Cyclades |                          |
| Length                        | 39.0 m / 128.0 ft                            |                          |
| Built / Refit                 | 1931 / 1990                                  |                          |
| Cabins Total                  | 4                                            |                          |
| Cabins                        | 1 Master, 2 Vip, 1 Double                    |                          |
| Guests                        | 8                                            |                          |
| Crew                          | 7                                            |                          |
| Speed                         | 8 Knots                                      |                          |
| ow Season<br>May, October     |                                              | Per Week <b>€42,50</b> ( |
| Mid Season<br>June, September |                                              | Per Week <b>€42,50</b> ( |
| High Season<br>July, August   |                                              | Per Week <b>€47,50</b> ( |

# Specifications

| Built / Refit<br>1931 / 1990       |
|------------------------------------|
| Builder CUSTOM BUILT               |
| Base Port Saint Tropez             |
| Length 39.0 m / 128.0 ft           |
| Beam 7.01 m / 23 ft                |
| Draft 4.27 m / 14 ft               |
| Speed 8 Knots                      |
| Main Engine(s) 280 HP John Alden   |
| Fuel Consumption 40 It at cruising |
| Generator(s) 2 x 16Kw              |
| Hull<br>Wood                       |