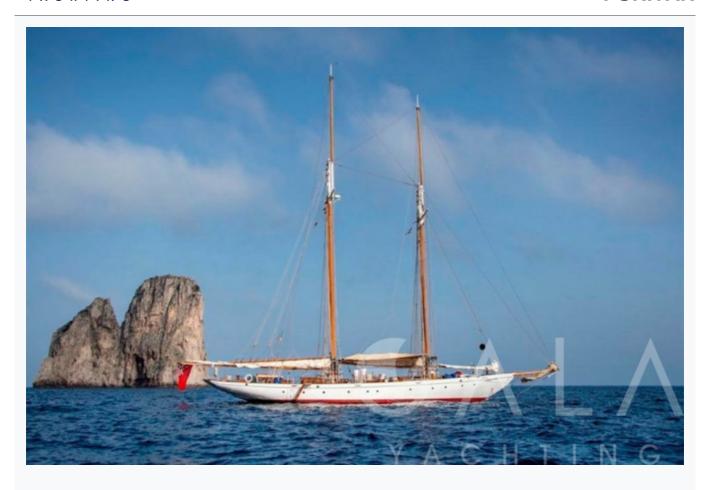

|                          |
| Cabins                        | 1 Master, 2 Vip, 1 Double                    |                          |
| Guests                        | 8                                            |                          |
| Crew                          | 7                                            |                          |
| Speed                         | 8 Knots                                      |                          |
| ow Season<br>May, October     |                                              | Per Week <b>€42,50</b> ( |
| Mid Season<br>June, September |                                              | Per Week <b>€42,50</b> ( |
| High Season<br>July, August   |                                              | Per Week <b>€47,50</b> ( |





































































# Specifications

| Built / Refit<br>1931 / 1990       |
|------------------------------------|
| Builder CUSTOM BUILT               |
| Base Port Saint Tropez             |
| Length 39.0 m / 128.0 ft           |
| Beam 7.01 m / 23 ft                |
| Draft 4.27 m / 14 ft               |
| Speed 8 Knots                      |
| Main Engine(s) 280 HP John Alden   |
| Fuel Consumption 40 It at cruising |
| Generator(s) 2 x 16Kw              |
| Hull<br>Wood                       |

PURITAN 10/12 © Gala Yachting 2025



# Accommodation

Cabins

1 Master, 2 Vip, 1 Double

Guests

8

Crew

7

Air-conditioning

Yes

# Tenders & Toys

Tenders

5.10m tender with 60Hp outboard

Water Toys

Waterski, donut, wakeboard

# **Destinations & Price