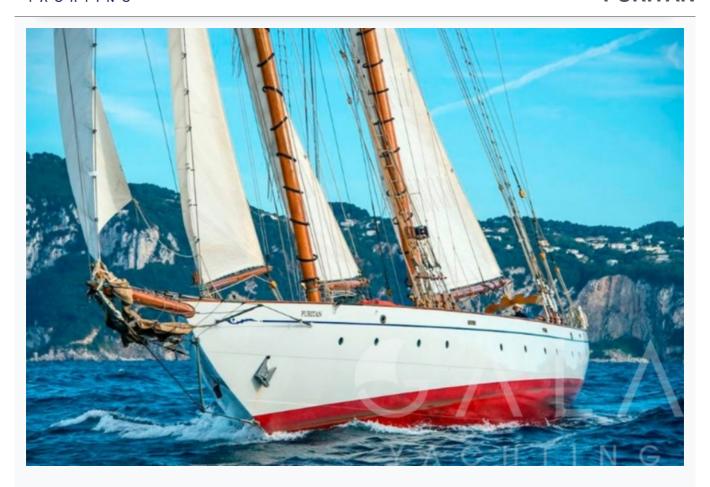

Saint Tropez

| Boat Details                  |                                              |                          |
|-------------------------------|----------------------------------------------|--------------------------|
| Builder                       | CUSTOM BUILT                                 |                          |
| Base Port                     | Saint Tropez                                 |                          |
| Destination                   | Turkey, Dodacanese Islands, Athens, Cyclades |                          |
| Length                        | 39.0 m / 128.0 ft                            |                          |
| Built / Refit                 | 1931 / 1990                                  |                          |
| Cabins Total                  | 4                                            |                          |
| Cabins                        | 1 Master, 2 Vip, 1 Double                    |                          |
| Guests                        | 8                                            |                          |
| Crew                          | 7                                            |                          |
| Speed                         | 8 Knots                                      |                          |
| ow Season<br>May, October     |                                              | Per Week <b>€42,50</b> ( |
| Mid Season<br>June, September |                                              | Per Week <b>€42,50</b> ( |
| High Season<br>July, August   |                                              | Per Week <b>€47,50</b> ( |

# Specifications

| Built / Refit<br>1931 / 1990       |
|------------------------------------|
| Builder CUSTOM BUILT               |
| Base Port Saint Tropez             |
| Length 39.0 m / 128.0 ft           |
| Beam 7.01 m / 23 ft                |
| Draft 4.27 m / 14 ft               |
| Speed 8 Knots                      |
| Main Engine(s) 280 HP John Alden   |
| Fuel Consumption 40 It at cruising |
| Generator(s) 2 x 16Kw              |
| Hull<br>Wood                       |