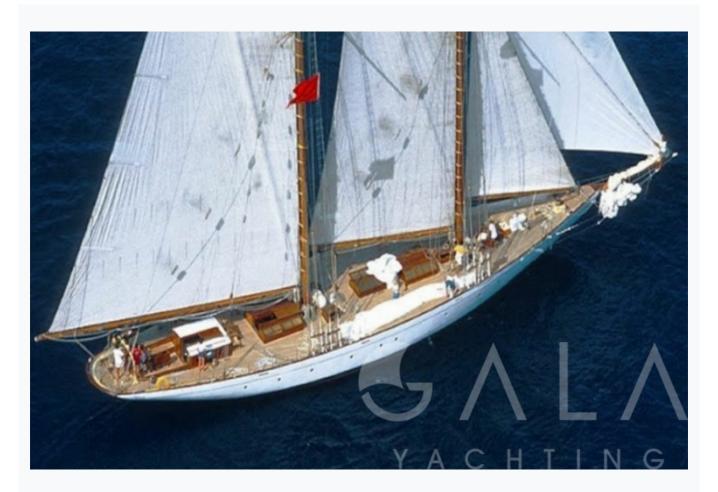

Saint Tropez

| Boat Details                  |                                              |                          |
|-------------------------------|----------------------------------------------|--------------------------|
| Builder                       | CUSTOM BUILT                                 |                          |
| Base Port                     | Saint Tropez                                 |                          |
| Destination                   | Turkey, Dodacanese Islands, Athens, Cyclades |                          |
| Length                        | 39.0 m / 128.0 ft                            |                          |
| Built / Refit                 | 1931 / 1990                                  |                          |
| Cabins Total                  | 4                                            |                          |
| Cabins                        | 1 Master, 2 Vip, 1 Double                    |                          |
| Guests                        | 8                                            |                          |
| Crew                          | 7                                            |                          |
| Speed                         | 8 Knots                                      |                          |
| ow Season<br>May, October     |                                              | Per Week <b>€42,50</b> ( |
| Mid Season<br>June, September |                                              | Per Week <b>€42,50</b> ( |
| High Season<br>July, August   |                                              | Per Week <b>€47,50</b> ( |

# Specifications

| Built / Refit<br>1931 / 1990       |
|------------------------------------|
| Builder CUSTOM BUILT               |
| Base Port Saint Tropez             |
| Length 39.0 m / 128.0 ft           |
| Beam 7.01 m / 23 ft                |
| Draft 4.27 m / 14 ft               |
| Speed 8 Knots                      |
| Main Engine(s) 280 HP John Alden   |
| Fuel Consumption 40 It at cruising |
| Generator(s) 2 x 16Kw              |
| Hull<br>Wood                       |