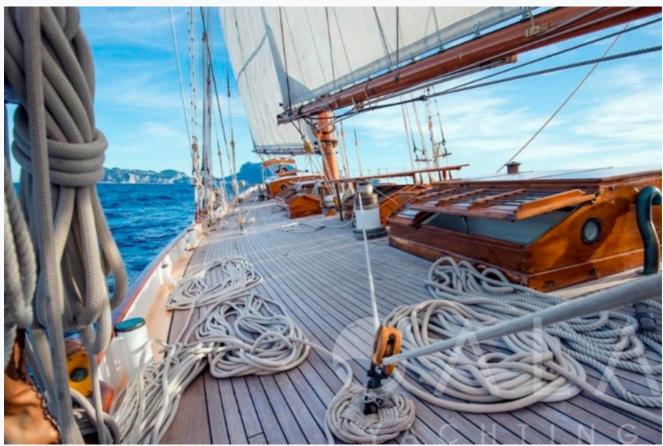

# Specifications

| Built / Refit<br>1931 / 1990       |
|------------------------------------|
| Builder CUSTOM BUILT               |
| Base Port Saint Tropez             |
| Length 39.0 m / 128.0 ft           |
| Beam 7.01 m / 23 ft                |
| Draft 4.27 m / 14 ft               |
| Speed 8 Knots                      |
| Main Engine(s) 280 HP John Alden   |
| Fuel Consumption 40 It at cruising |
| Generator(s) 2 x 16Kw              |
| Hull<br>Wood                       |