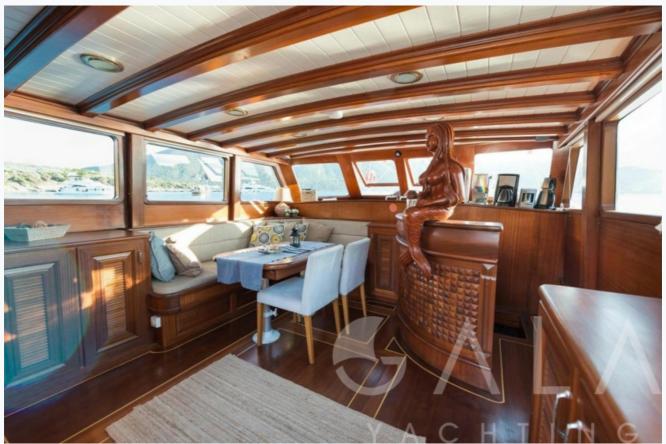

PRIMADONNA 9/11 © Gala Yachting 2025

| Accommodation                                                                  |
|--------------------------------------------------------------------------------|
| Cabins 3 Master                                                                |
| Guests 6                                                                       |
| Crew 3                                                                         |
| Bathroom Ensuite with shower cells                                             |
| Toilet type  Electric vacuum flush                                             |
| Air-conditioning Yes                                                           |
| TV System In salon only                                                        |
| Music System In salon, All cabins                                              |
| Other Equipment  DVD player, Filter coffee machine, Hair dryers, WiFi internet |