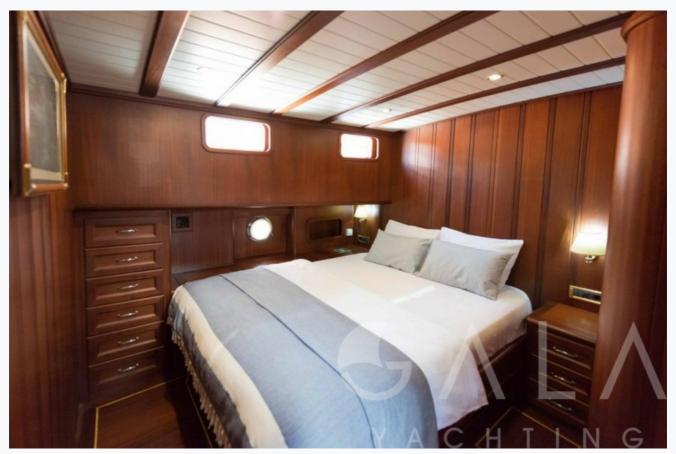

PRIMADONNA 9/11 © Gala Yachting 2025

| Accommodation                                                                  |
|--------------------------------------------------------------------------------|
| Cabins 3 Master                                                                |
| Guests 6                                                                       |
| Crew 3                                                                         |
| Bathroom Ensuite with shower cells                                             |
| Toilet type  Electric vacuum flush                                             |
| Air-conditioning Yes                                                           |
| TV System In salon only                                                        |
| Music System In salon, All cabins                                              |
| Other Equipment  DVD player, Filter coffee machine, Hair dryers, WiFi internet |