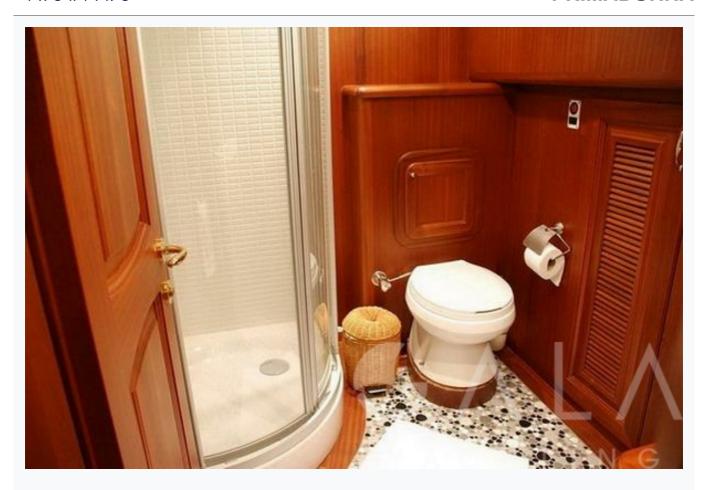

PRIMADONNA 9/11 © Gala Yachting 2025

| Accommodation                                                                  |
|--------------------------------------------------------------------------------|
| Cabins 3 Master                                                                |
| Guests 6                                                                       |
| Crew 3                                                                         |
| Bathroom Ensuite with shower cells                                             |
| Toilet type  Electric vacuum flush                                             |
| Air-conditioning Yes                                                           |
| TV System In salon only                                                        |
| Music System In salon, All cabins                                              |
| Other Equipment  DVD player, Filter coffee machine, Hair dryers, WiFi internet |