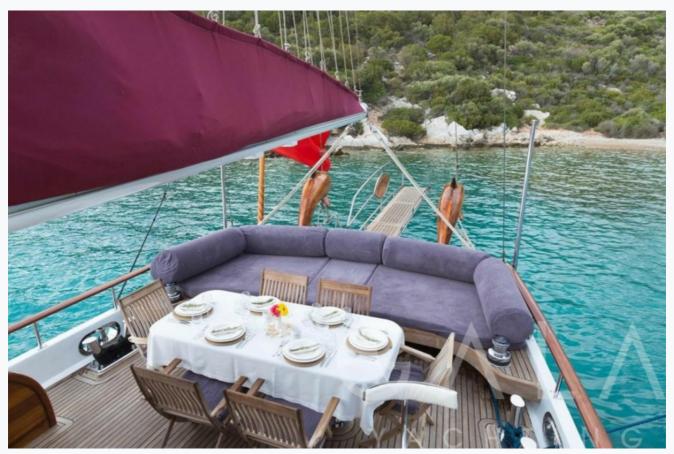

PRIMADONNA 9/11 © Gala Yachting 2025

| Accommodation                                                                  |
|--------------------------------------------------------------------------------|
| Cabins 3 Master                                                                |
| Guests 6                                                                       |
| Crew 3                                                                         |
| Bathroom Ensuite with shower cells                                             |
| Toilet type  Electric vacuum flush                                             |
| Air-conditioning Yes                                                           |
| TV System In salon only                                                        |
| Music System In salon, All cabins                                              |
| Other Equipment  DVD player, Filter coffee machine, Hair dryers, WiFi internet |