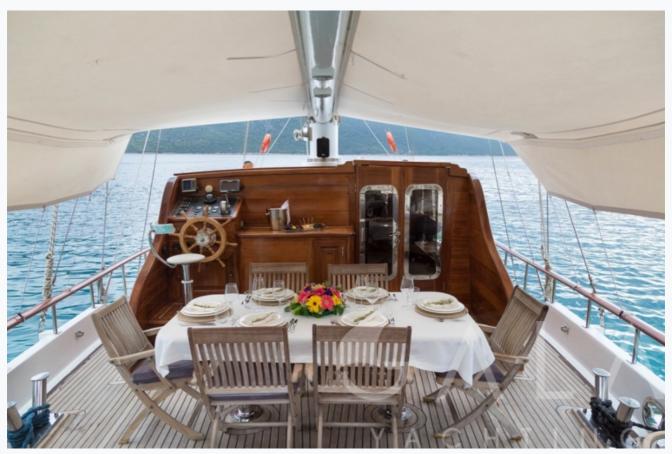

PRIMADONNA 9/11 © Gala Yachting 2025

| Accommodation                                                                  |
|--------------------------------------------------------------------------------|
| Cabins 3 Master                                                                |
| Guests 6                                                                       |
| Crew 3                                                                         |
| Bathroom Ensuite with shower cells                                             |
| Toilet type  Electric vacuum flush                                             |
| Air-conditioning Yes                                                           |
| TV System In salon only                                                        |
| Music System In salon, All cabins                                              |
| Other Equipment  DVD player, Filter coffee machine, Hair dryers, WiFi internet |