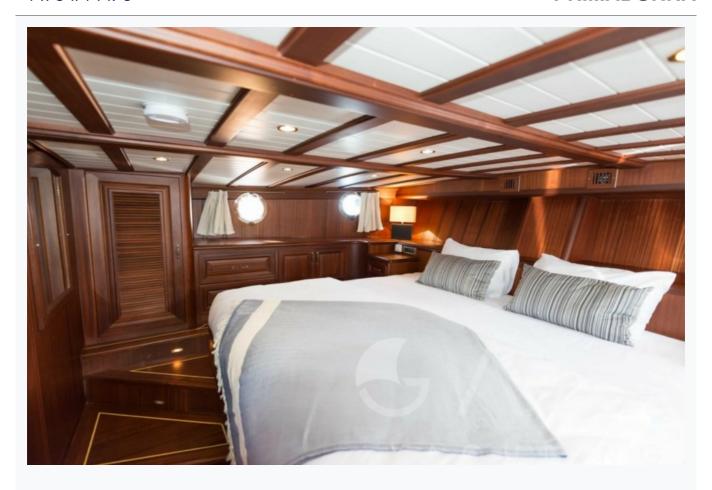

PRIMADONNA 9/11 © Gala Yachting 2025

| Accommodation                                                                  |
|--------------------------------------------------------------------------------|
| Cabins 3 Master                                                                |
| Guests 6                                                                       |
| Crew 3                                                                         |
| Bathroom Ensuite with shower cells                                             |
| Toilet type  Electric vacuum flush                                             |
| Air-conditioning Yes                                                           |
| TV System In salon only                                                        |
| Music System In salon, All cabins                                              |
| Other Equipment  DVD player, Filter coffee machine, Hair dryers, WiFi internet |