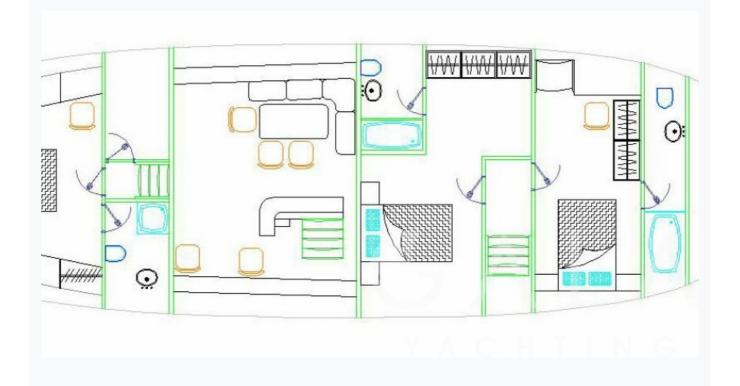

PRIMADONNA 9/11 © Gala Yachting 2025

| Accommodation                                                                  |
|--------------------------------------------------------------------------------|
| Cabins 3 Master                                                                |
| Guests 6                                                                       |
| Crew 3                                                                         |
| Bathroom Ensuite with shower cells                                             |
| Toilet type  Electric vacuum flush                                             |
| Air-conditioning Yes                                                           |
| TV System In salon only                                                        |
| Music System In salon, All cabins                                              |
| Other Equipment  DVD player, Filter coffee machine, Hair dryers, WiFi internet |