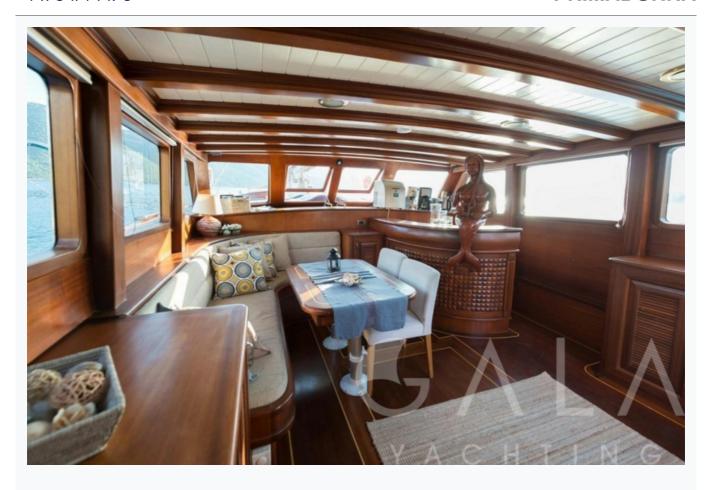

PRIMADONNA 9/11 © Gala Yachting 2025

| Accommodation                                                                  |
|--------------------------------------------------------------------------------|
| Cabins 3 Master                                                                |
| Guests 6                                                                       |
| Crew 3                                                                         |
| Bathroom Ensuite with shower cells                                             |
| Toilet type  Electric vacuum flush                                             |
| Air-conditioning Yes                                                           |
| TV System In salon only                                                        |
| Music System In salon, All cabins                                              |
| Other Equipment  DVD player, Filter coffee machine, Hair dryers, WiFi internet |