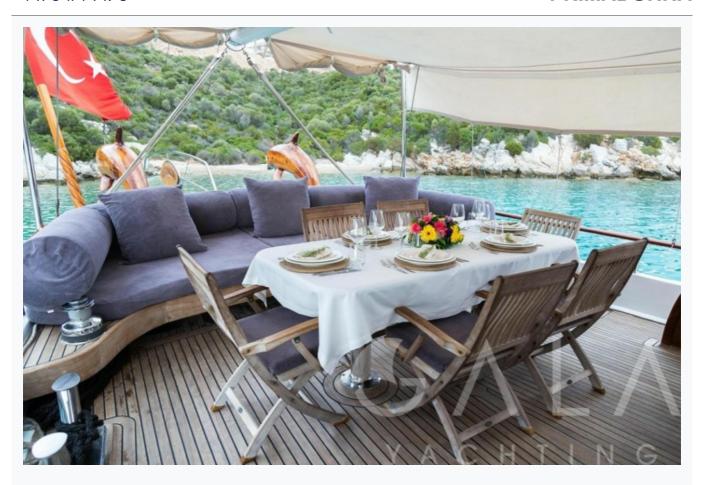

PRIMADONNA 9/11 © Gala Yachting 2025

| Accommodation                                                                  |
|--------------------------------------------------------------------------------|
| Cabins 3 Master                                                                |
| Guests 6                                                                       |
| Crew 3                                                                         |
| Bathroom Ensuite with shower cells                                             |
| Toilet type  Electric vacuum flush                                             |
| Air-conditioning Yes                                                           |
| TV System In salon only                                                        |
| Music System In salon, All cabins                                              |
| Other Equipment  DVD player, Filter coffee machine, Hair dryers, WiFi internet |