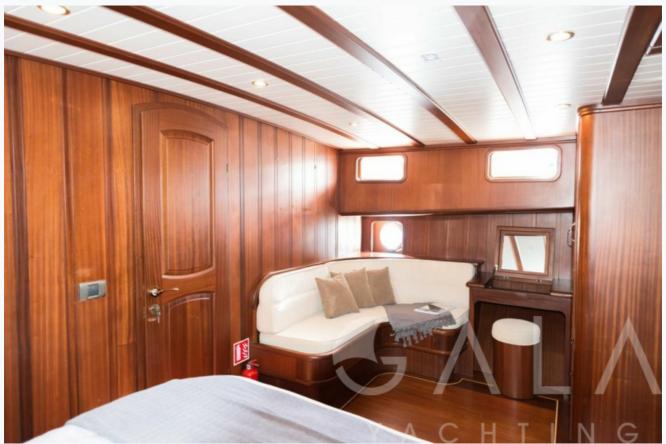

PRIMADONNA 9/11 © Gala Yachting 2025

| Accommodation                                                                  |
|--------------------------------------------------------------------------------|
| Cabins 3 Master                                                                |
| Guests 6                                                                       |
| Crew 3                                                                         |
| Bathroom Ensuite with shower cells                                             |
| Toilet type  Electric vacuum flush                                             |
| Air-conditioning Yes                                                           |
| TV System In salon only                                                        |
| Music System In salon, All cabins                                              |
| Other Equipment  DVD player, Filter coffee machine, Hair dryers, WiFi internet |