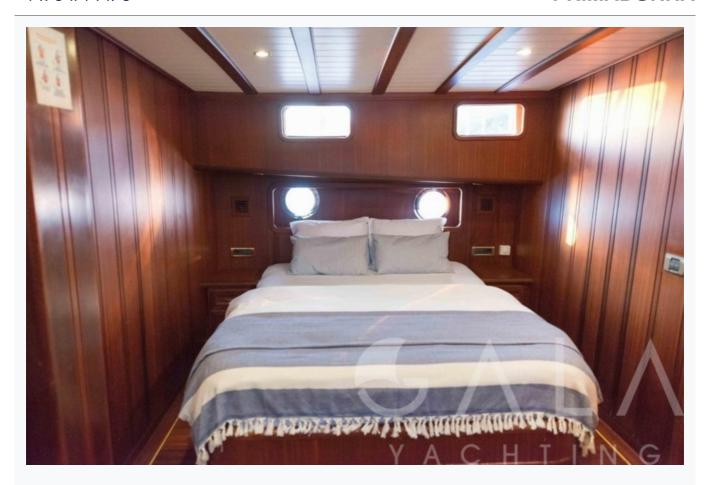

PRIMADONNA 9/11 © Gala Yachting 2025

| Accommodation                                                                  |
|--------------------------------------------------------------------------------|
| Cabins 3 Master                                                                |
| Guests 6                                                                       |
| Crew 3                                                                         |
| Bathroom Ensuite with shower cells                                             |
| Toilet type  Electric vacuum flush                                             |
| Air-conditioning Yes                                                           |
| TV System In salon only                                                        |
| Music System In salon, All cabins                                              |
| Other Equipment  DVD player, Filter coffee machine, Hair dryers, WiFi internet |