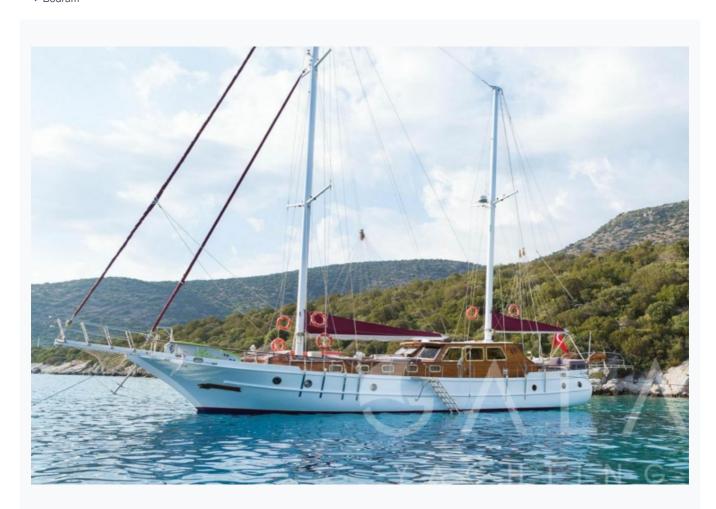

• Bodrum

| Builder                       | BODRUM SHIPYARD  |                        |
|-------------------------------|------------------|------------------------|
| Base Port                     | Bodrum           |                        |
| Destination                   | Turkey           |                        |
| Length                        | 21.5 m / 71.0 ft |                        |
| Built / Refit                 | 1998 / 2023      |                        |
| Cabins Total                  | 3                |                        |
| Cabins                        | 3 Master         |                        |
| Guests                        | 6                |                        |
| Crew                          | 3                |                        |
| Speed                         | 9 Knots          |                        |
| ow Season<br>May, October     |                  | Per Week €8,40         |
| Mid Season<br>lune, September |                  | Per Week <b>€10,50</b> |
| High Season<br>July, August   |                  |                        |

# Specifications

| Built / Refit<br>1998 / 2023            |
|-----------------------------------------|
| Builder                                 |
| BODRUM SHIPYARD                         |
| Base Port Bodrum                        |
| Length 21.5 m / 71.0 ft                 |
| Beam 5.7 m / 18 ft                      |
| Draft 0 m / 0 ft                        |
| Speed 9 Knots                           |
| Main Engine(s) 380 HP VOLVO TURBO       |
| Generator(s) 22 KW ONAN                 |
| Hull Laminated wood , cold-molded epoxy |
| Fuel Capacity 2,000 LT~                 |
| Water Capacity 2,000 LT~                |