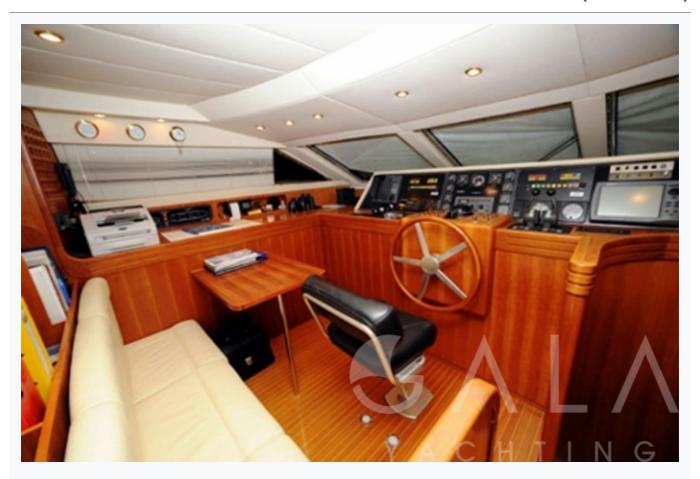

# Specifications Built / Refit 1998 / 2009 Builder **FALCON YACHTS** Base Port Athens Length 27.4 m / 90.0 ft Beam 6.5 m / 21 ft Draft 1.9 m / 6 ft Speed 22-24 Knots Main Engine(s) 2 x MTU 1800 hp

POUARO (Falcon 90) 8/10 © Gala Yachting 2025