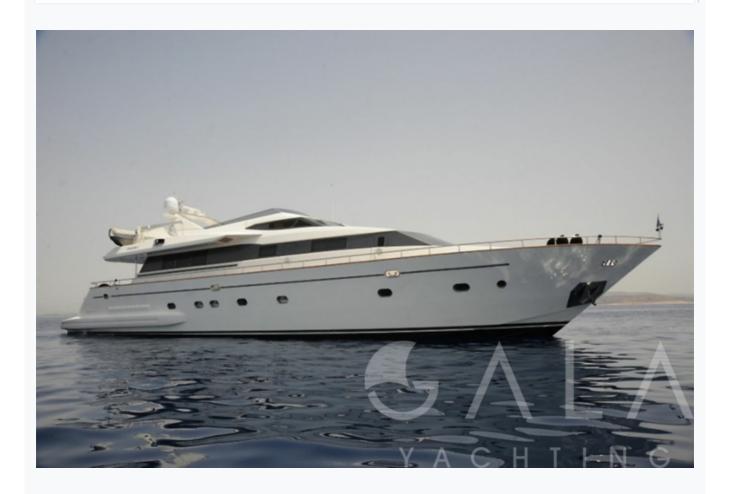

Athens

| Builder                       | FALCON YACHTS                     |                          |
|-------------------------------|-----------------------------------|--------------------------|
| Base Port                     | Athens                            |                          |
| Destination                   | Athens, Cyclades                  |                          |
| Length                        | 27.4 m / 90.0 ft                  |                          |
| Built / Refit                 | 1998 / 2009                       |                          |
| Cabins Total                  | 4                                 |                          |
| Cabins                        | 1 Master, 1 Vip, 1 Double, 1 Twin |                          |
| Guests                        | 8                                 |                          |
| Crew                          | 5                                 |                          |
| Speed                         | 22-24 Knots                       |                          |
| ow Season<br>May, October     |                                   | Per Week <b>€31,50</b> 0 |
| Mid Season<br>lune, September |                                   | Per Week <b>€31,50</b> 0 |

# Specifications Built / Refit 1998 / 2009 Builder **FALCON YACHTS** Base Port Athens Length 27.4 m / 90.0 ft Beam 6.5 m / 21 ft Draft 1.9 m / 6 ft Speed 22-24 Knots Main Engine(s) 2 x MTU 1800 hp

POUARO (Falcon 90) 8/10 © Gala Yachting 2025