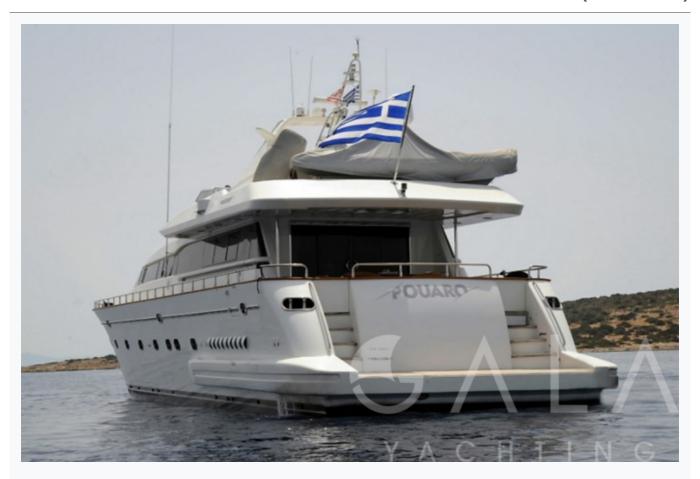

# Specifications Built / Refit 1998 / 2009 Builder **FALCON YACHTS** Base Port Athens Length 27.4 m / 90.0 ft Beam 6.5 m / 21 ft Draft 1.9 m / 6 ft Speed 22-24 Knots Main Engine(s) 2 x MTU 1800 hp

POUARO (Falcon 90) 8/10 © Gala Yachting 2025