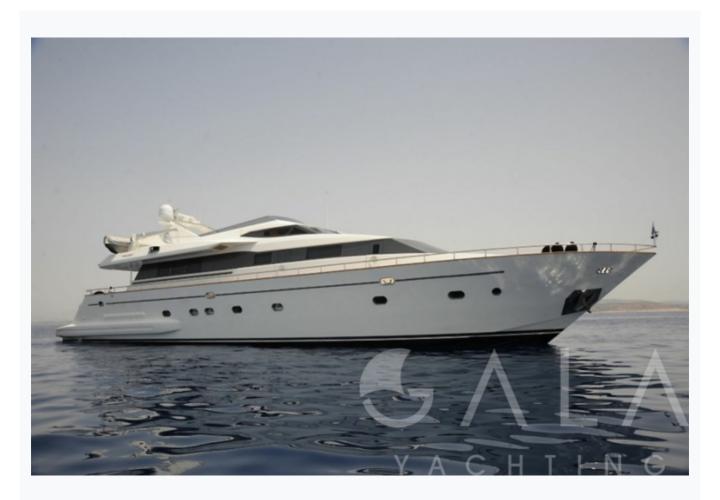

Athens

| Builder                       | FALCON YACHTS                     |                          |
|-------------------------------|-----------------------------------|--------------------------|
| Base Port                     | Athens                            |                          |
| Destination                   | Athens, Cyclades                  |                          |
| Length                        | 27.4 m / 90.0 ft                  |                          |
| Built / Refit                 | 1998 / 2009                       |                          |
| Cabins Total                  | 4                                 |                          |
| Cabins                        | 1 Master, 1 Vip, 1 Double, 1 Twin |                          |
| Guests                        | 8                                 |                          |
| Crew                          | 5                                 |                          |
| Speed                         | 22-24 Knots                       |                          |
| ow Season<br>May, October     |                                   | Per Week <b>€31,50</b> 0 |
| Mid Season<br>lune, September |                                   | Per Week <b>€31,50</b> 0 |

# Specifications Built / Refit 1998 / 2009 Builder **FALCON YACHTS** Base Port Athens Length 27.4 m / 90.0 ft Beam 6.5 m / 21 ft Draft 1.9 m / 6 ft Speed 22-24 Knots Main Engine(s) 2 x MTU 1800 hp

POUARO (Falcon 90) 8/10 © Gala Yachting 2025