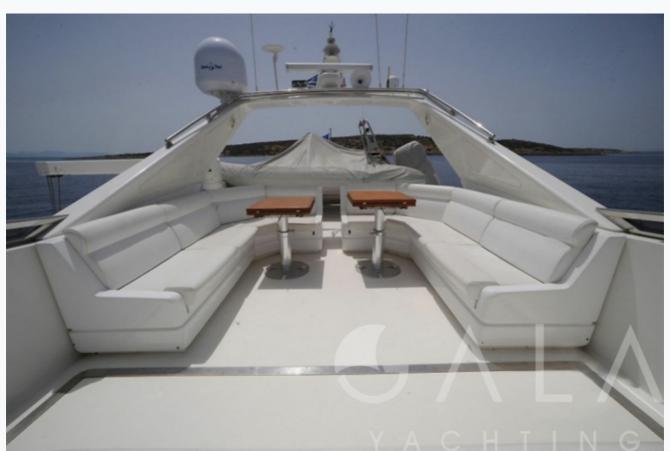

## Tenders & Toys

Tenders

4,30m Zodiac with 50 HP Yamaha

Water Toys

3-seater Jet Ski Seadoo 130HP, Tubes

Deck Equipment

Snorkelling equipment, Fishing tackle