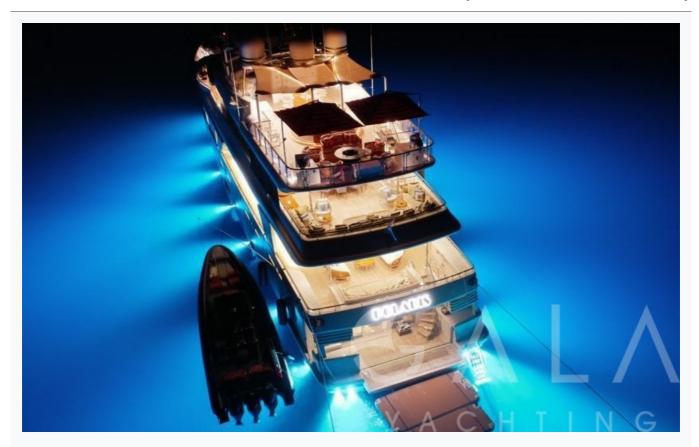

**♥** Bodrum

| Builder                       | CRN Yachts                         |                           |
|-------------------------------|------------------------------------|---------------------------|
| Base Port                     | Bodrum                             |                           |
| Destination                   | Turkey, Dodacanese Islands, Athens |                           |
| Length                        | 42.6 m / 139.8 ft                  |                           |
| Built / Refit                 | 2010 / 2022                        |                           |
| Cabins Total                  | 5                                  |                           |
| Cabins                        | 1 Master, 2 Vip, 1 Double, 1 Twin  |                           |
| Guests                        | 11                                 |                           |
| Speed                         | 12-16 Knots                        |                           |
| ow Season<br>May, October     |                                    | Per Week <b>€180,00</b> ( |
| Mid Season<br>lune, September |                                    | Per Week <b>€180,00</b> ( |
| High Season<br>July, August   |                                    | Per Week <b>€200,00</b> ( |