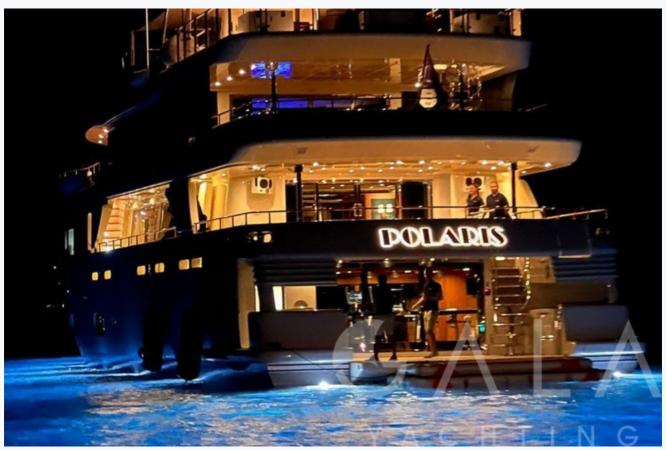

**♥** Bodrum

| Builder                       | CRN Yachts                         |                           |
|-------------------------------|------------------------------------|---------------------------|
| Base Port                     | Bodrum                             |                           |
| Destination                   | Turkey, Dodacanese Islands, Athens |                           |
| Length                        | 42.6 m / 139.8 ft                  |                           |
| Built / Refit                 | 2010 / 2022                        |                           |
| Cabins Total                  | 5                                  |                           |
| Cabins                        | 1 Master, 2 Vip, 1 Double, 1 Twin  |                           |
| Guests                        | 11                                 |                           |
| Speed                         | 12-16 Knots                        |                           |
| ow Season<br>May, October     |                                    | Per Week <b>€180,00</b> ( |
| Mid Season<br>lune, September |                                    | Per Week <b>€180,00</b> ( |
| High Season<br>July, August   |                                    | Per Week <b>€200,00</b> ( |