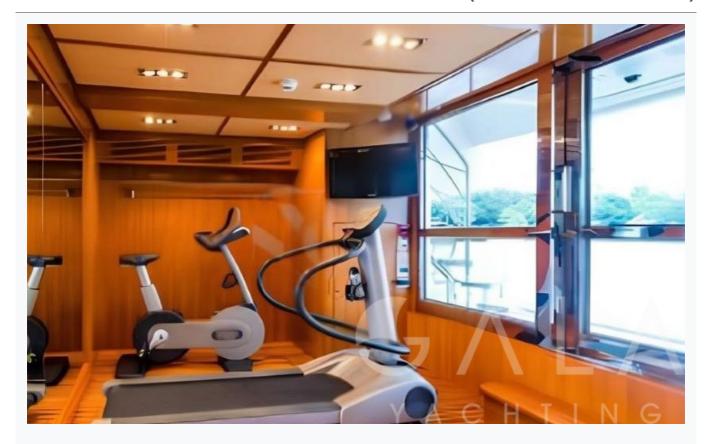

### Deck Equipment

Jacuzzi on flybridge, Sun mattresses, Deck shower, Sea ladder, Watermaker, Gym equipment on the sundeck