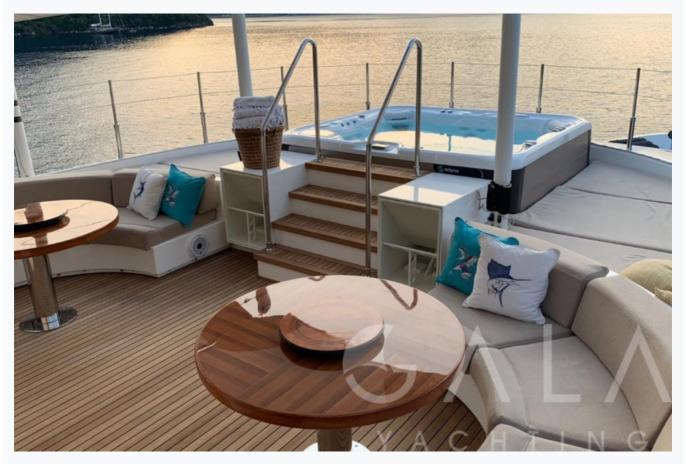

### Deck Equipment

Jacuzzi on flybridge, Sun mattresses, Deck shower, Sea ladder, Watermaker, Gym equipment on the sundeck