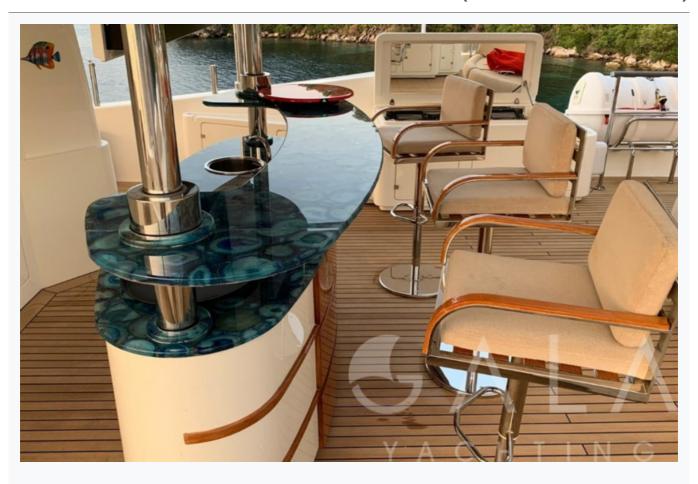

Electric vacuum flush

TV System

In Main salon, Upper salon, Master cabin and VIP cabin

Music System

In salon, Hi-Fi Audio system

Other Equipment

Ice machine, CD player, DVD player, Wine cooler, Internet connection, WiFi internet, Satellite phone