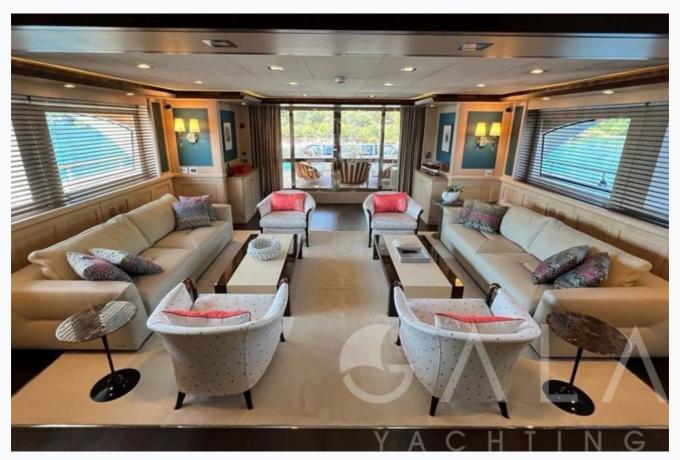

### Accommodation

Cabins

1 Master, 2 Vip, 1 Double, 1 Twin

Guests

11

Bathroom

Ensuite with shower cells

Toilet type