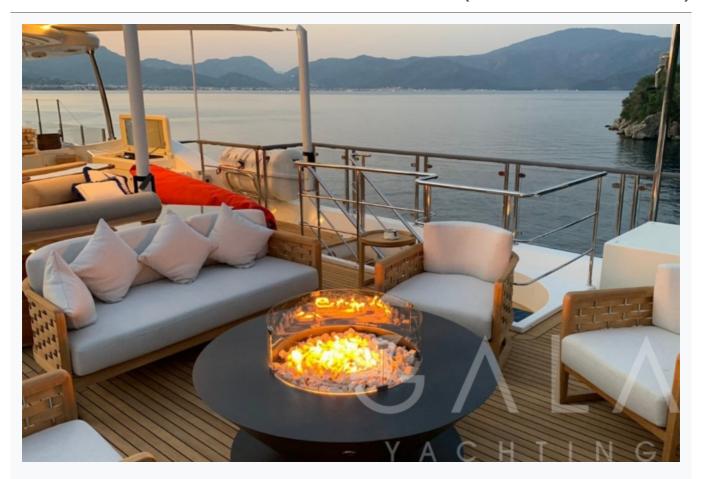

### Deck Equipment

Jacuzzi on flybridge, Sun mattresses, Deck shower, Sea ladder, Watermaker, Gym equipment on the sundeck

### Cruising Areas

Turkey, Dodacanese Islands, Athens