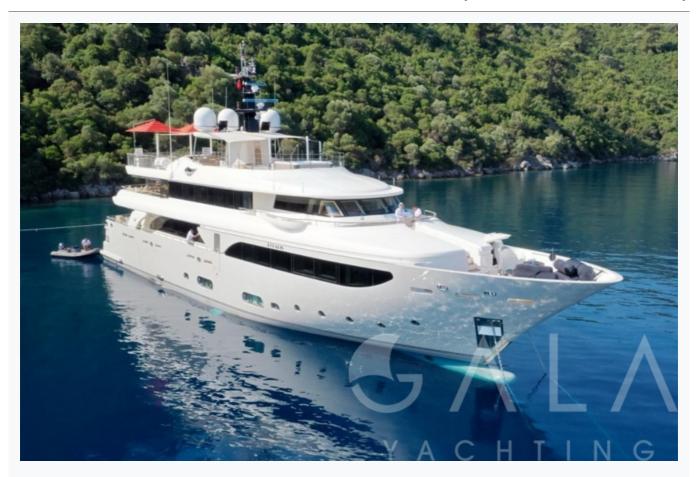

**♥** Bodrum

| Builder                       | CRN Yachts                         |                           |
|-------------------------------|------------------------------------|---------------------------|
| Base Port                     | Bodrum                             |                           |
| Destination                   | Turkey, Dodacanese Islands, Athens |                           |
| Length                        | 42.6 m / 139.8 ft                  |                           |
| Built / Refit                 | 2010 / 2022                        |                           |
| Cabins Total                  | 5                                  |                           |
| Cabins                        | 1 Master, 2 Vip, 1 Double, 1 Twin  |                           |
| Guests                        | 11                                 |                           |
| Speed                         | 12-16 Knots                        |                           |
| ow Season<br>May, October     |                                    | Per Week <b>€180,00</b> ( |
| Mid Season<br>lune, September |                                    | Per Week <b>€180,00</b> ( |
| High Season<br>July, August   |                                    | Per Week <b>€200,00</b> ( |

| Specifications                      |
|-------------------------------------|
| Built / Refit<br>2010 / 2022        |
| Builder CRN Yachts                  |
| Base Port Bodrum                    |
| Length 42.6 m / 139.8 ft            |
| Beam<br>8.65 m / 28.39 ft           |
| Draft 2.3 m / 7.55 ft               |
| Speed 12-16 Knots                   |
| Main Engine(s) 2 x 1420HP CAT C32-C |
| Generator(s) 2 x 125Kw Kohler       |
| Hull Fiberglass                     |