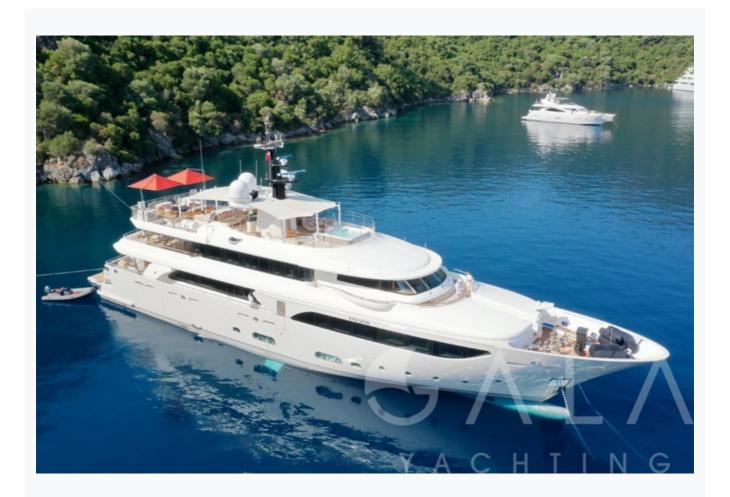

**♥** Bodrum

| Builder                       | CRN Yachts                         |                           |
|-------------------------------|------------------------------------|---------------------------|
| Base Port                     | Bodrum                             |                           |
| Destination                   | Turkey, Dodacanese Islands, Athens |                           |
| Length                        | 42.6 m / 139.8 ft                  |                           |
| Built / Refit                 | 2010 / 2022                        |                           |
| Cabins Total                  | 5                                  |                           |
| Cabins                        | 1 Master, 2 Vip, 1 Double, 1 Twin  |                           |
| Guests                        | 11                                 |                           |
| Speed                         | 12-16 Knots                        |                           |
| ow Season<br>May, October     |                                    | Per Week <b>€180,00</b> ( |
| Mid Season<br>lune, September |                                    | Per Week <b>€180,00</b> ( |
| High Season<br>July, August   |                                    | Per Week <b>€200,00</b> ( |

| Specifications                      |
|-------------------------------------|
| Built / Refit<br>2010 / 2022        |
| Builder CRN Yachts                  |
| Base Port Bodrum                    |
| Length 42.6 m / 139.8 ft            |
| Beam<br>8.65 m / 28.39 ft           |
| Draft 2.3 m / 7.55 ft               |
| Speed 12-16 Knots                   |
| Main Engine(s) 2 x 1420HP CAT C32-C |
| Generator(s) 2 x 125Kw Kohler       |
| Hull Fiberglass                     |