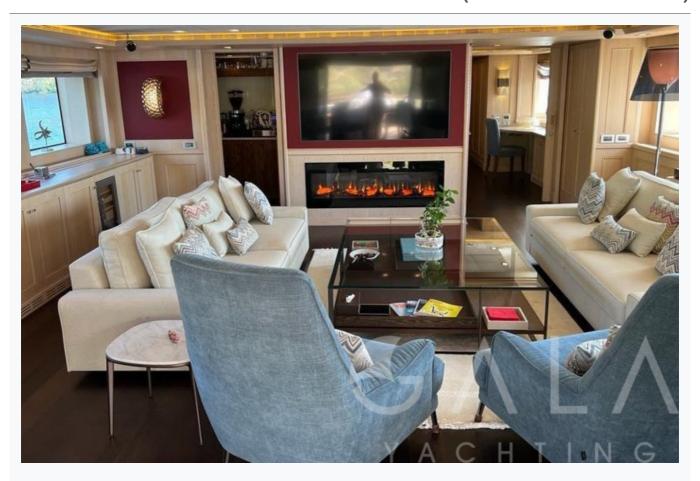

Electric vacuum flush

TV System

In Main salon, Upper salon, Master cabin and VIP cabin

Music System

In salon, Hi-Fi Audio system

Other Equipment

Ice machine, CD player, DVD player, Wine cooler, Internet connection, WiFi internet, Satellite phone