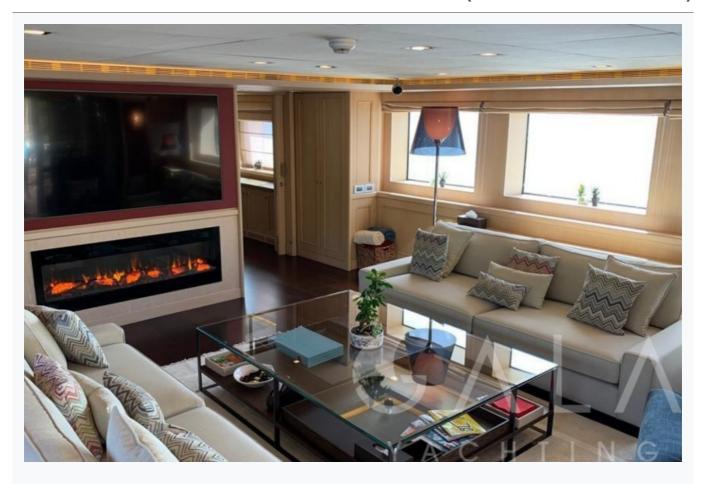

Electric vacuum flush

TV System

In Main salon, Upper salon, Master cabin and VIP cabin

Music System

In salon, Hi-Fi Audio system

Other Equipment

Ice machine, CD player, DVD player, Wine cooler, Internet connection, WiFi internet, Satellite phone