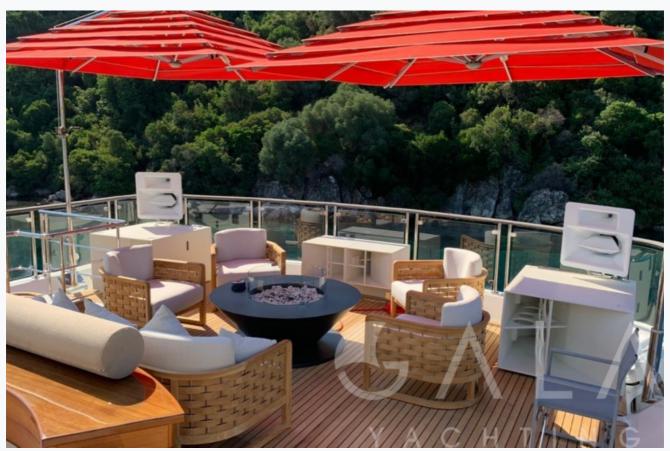

### Deck Equipment

Jacuzzi on flybridge, Sun mattresses, Deck shower, Sea ladder, Watermaker, Gym equipment on the sundeck