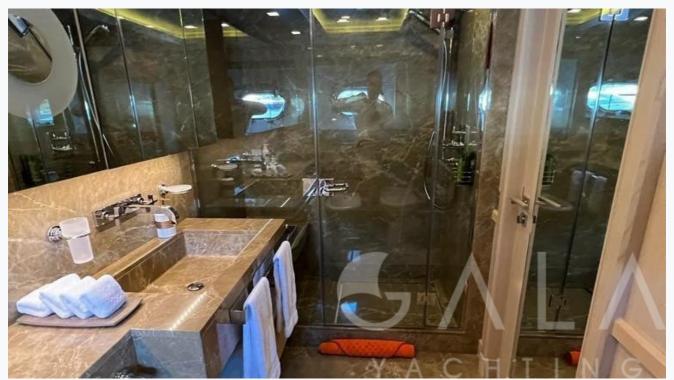

### Accommodation

Cabins

1 Master, 2 Vip, 1 Double, 1 Twin

Guests

11

Bathroom

Ensuite with shower cells

Toilet type

Electric vacuum flush

TV System

In Main salon, Upper salon, Master cabin and VIP cabin

Music System

In salon, Hi-Fi Audio system

Other Equipment

Ice machine, CD player, DVD player, Wine cooler, Internet connection, WiFi internet, Satellite phone