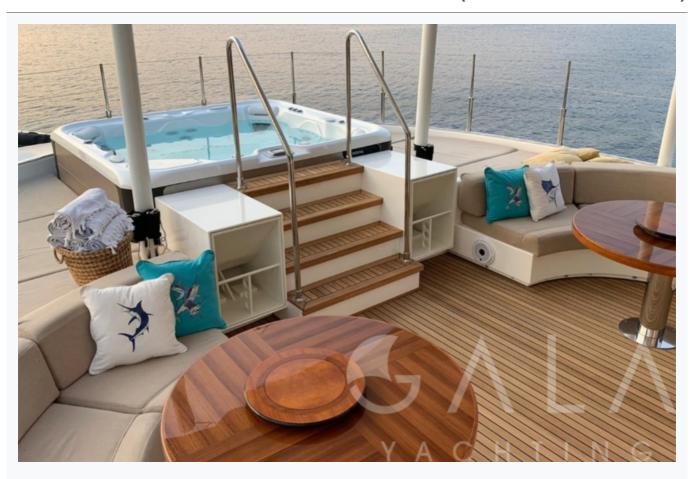

### Deck Equipment

Jacuzzi on flybridge, Sun mattresses, Deck shower, Sea ladder, Watermaker, Gym equipment on the sundeck