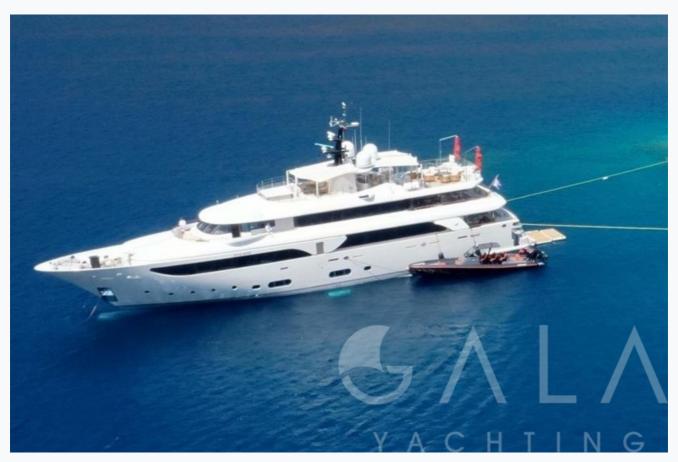

**♥** Bodrum

| Builder                       | CRN Yachts                         |                           |
|-------------------------------|------------------------------------|---------------------------|
| Base Port                     | Bodrum                             |                           |
| Destination                   | Turkey, Dodacanese Islands, Athens |                           |
| Length                        | 42.6 m / 139.8 ft                  |                           |
| Built / Refit                 | 2010 / 2022                        |                           |
| Cabins Total                  | 5                                  |                           |
| Cabins                        | 1 Master, 2 Vip, 1 Double, 1 Twin  |                           |
| Guests                        | 11                                 |                           |
| Speed                         | 12-16 Knots                        |                           |
| ow Season<br>May, October     |                                    | Per Week <b>€180,00</b> ( |
| Mid Season<br>lune, September |                                    | Per Week <b>€180,00</b> ( |
| High Season<br>July, August   |                                    | Per Week <b>€200,00</b> ( |

| Specifications                      |
|-------------------------------------|
| Built / Refit<br>2010 / 2022        |
| Builder CRN Yachts                  |
| Base Port Bodrum                    |
| Length 42.6 m / 139.8 ft            |
| Beam<br>8.65 m / 28.39 ft           |
| Draft 2.3 m / 7.55 ft               |
| Speed 12-16 Knots                   |
| Main Engine(s) 2 x 1420HP CAT C32-C |
| Generator(s) 2 x 125Kw Kohler       |
| Hull Fiberglass                     |