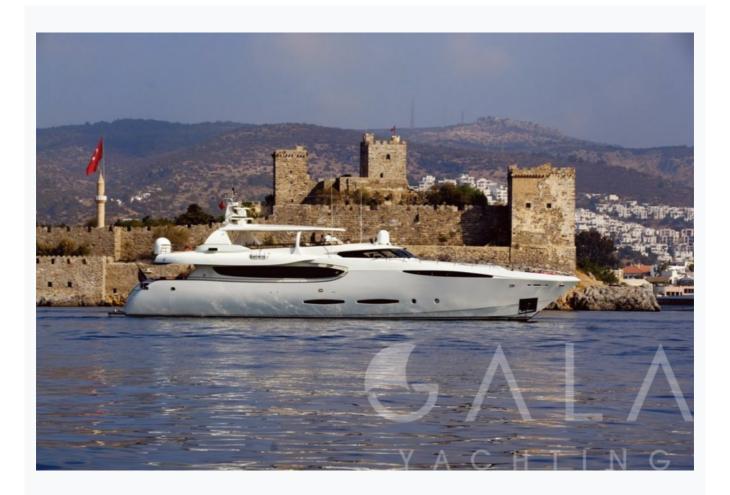

• Bodrum

| Boat Details                  |                           |                  |
|-------------------------------|---------------------------|------------------|
| Builder                       | LARSON YACHTS             |                  |
| Base Port                     | Bodrum                    |                  |
| Destination                   | Turkey, Dodacanese Island | ls, Cyclades     |
| Length                        | 3                         | 5.2 m / 115.0 ft |
| Built / Refit                 | 2                         | 003 / 2011       |
| Cabins Total                  | 4                         |                  |
| Cabins                        | 2                         | Double, 2 Twin   |
| Guests                        | 8                         |                  |
| Crew                          | 9                         |                  |
| Speed                         | 2                         | 0-23 Knots       |
| ow Season<br>May, October     |                           | Per Week €70,00  |
| Mid Season<br>June, September |                           | Per Week €73,00  |
| High Season<br>July, August   |                           | Per Week €73,00  |

## Specifications

Built / Refit

2003 / 2011

Builder

LARSON YACHTS

Base Port

Bodrum

Length

35.2 m / 115.0 ft

Beam

8.03 m / 26 ft

Draft

1.24 m / 4 ft

Speed

20-23 Knots