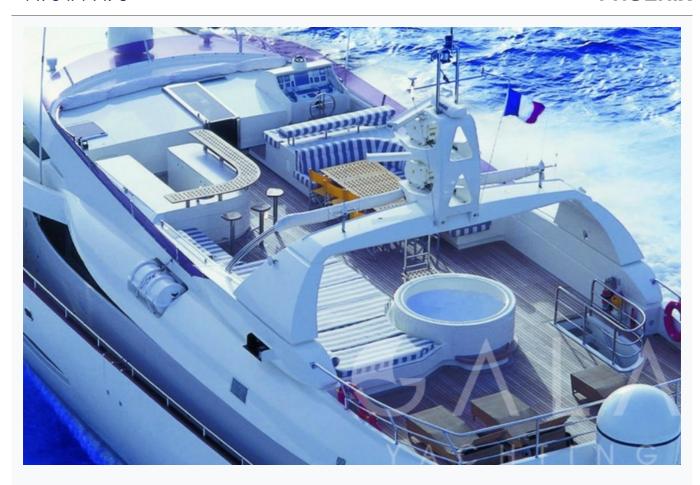

## Tenders & Toys

Deck Equipment

Jacuzzi on flybridge, Snorkelling equipment, Fishing tackle