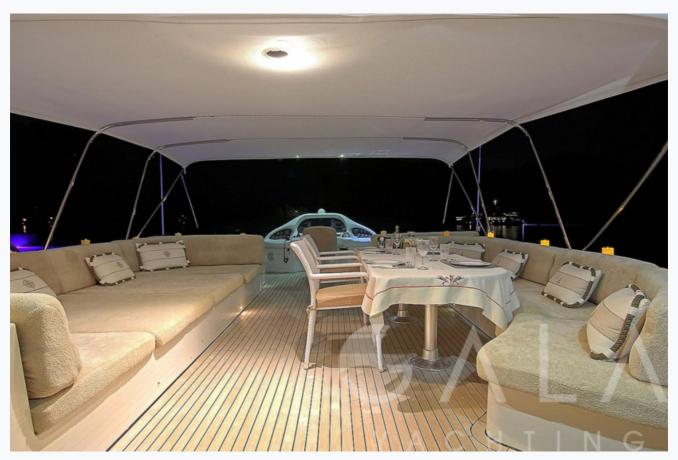

|
| Built / Refit                 | 2006                       |                         |
| Cabins Total                  | 4                          |                         |
| Cabins                        | 1 Master, 1 Vip, 2 Double  |                         |
| Guests                        | 8                          |                         |
| Speed                         | 22-28 Knots                |                         |
| Low Season<br>May, October    |                            | Per Week <b>€18,200</b> |
| Mid Season<br>June, September |                            | Per Week <b>€24,500</b> |
| High Season<br>July, August   |                            | Per Week <b>€26,600</b> |

PERI (Peri PERI 90) 1/14 © Gala Yachting 2025



















































































| Specifications |                         |  |
|----------------|-------------------------|--|
|                | Built / Refit<br>2006   |  |
|                | Builder PERI            |  |
|                | Length 28.0 m / 92.0 ft |  |
|                | Beam<br>6.5 m / 21 ft   |  |
|                | Draft 2.3 m / 8 ft      |  |
|                |                         |  |

Main Engine(s)

Speed 22-28 Knots

2X MAN 1225 hp (2010)

Generator(s)

2X 27 kWx Onan

Hull

Composite

Water Capacity

1,000 LT~



## Accommodation

Cabins

1 Master, 1 Vip, 2 Double

Guests

8

Bathroom

Ensuite with shower cells

Toilet type

Electric vacuum flush

Air-conditioning

Yes

A/C Use during night

All night

Music System

In salon, Deck speakers

##