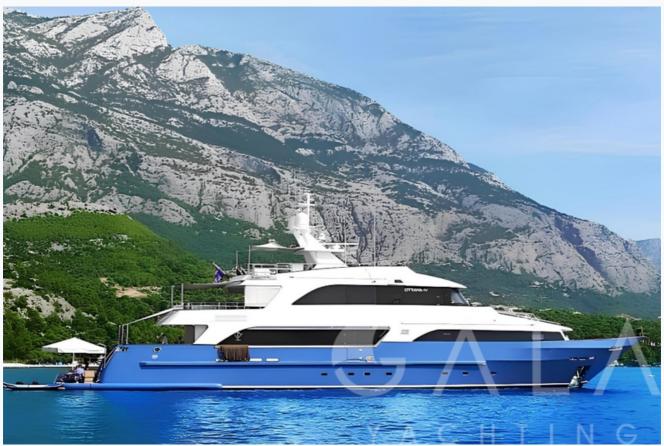

## Specifications

| Specifications                   |
|----------------------------------|
| Built / Refit<br>2016 / 2023     |
| Builder I SEA YACHTS             |
| Length 39.0 m / 128.0 ft         |
| Beam 7.67 m / 25.17 ft           |
| Draft 2.6 m / 8.53 ft            |
| Speed 10-14 Knots                |
| Main Engine(s) 2 x 1550 Hp Deutz |
| Generator(s) 2 x 70Kw Kohler     |
| Hull<br>Steel                    |