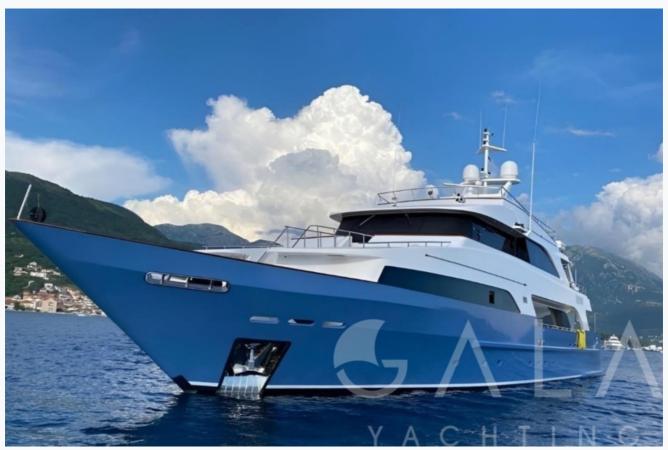

| Boat Details                  |                                    |                                  |
|-------------------------------|------------------------------------|----------------------------------|
| Builder                       | I SEA YACHTS                       |                                  |
| Destination                   | Turkey, Dodacanese Islands, Athens |                                  |
| Length                        | 39.0 m / 128.0 ft                  |                                  |
| Built / Refit                 | 2016 / 2023                        |                                  |
| Cabins Total                  | 5                                  |                                  |
| Cabins                        | 1 Master, 2 Vip, 2 Twin, 2 Bunkbed |                                  |
| Guests                        | 12                                 |                                  |
| Crew                          | 7                                  |                                  |
| Speed                         | 10-14 Knots                        |                                  |
| ow Season<br>May, October     |                                    | Per Week <b>€95</b> ,000         |
| Mid Season<br>lune, September |                                    | Per Week <b>€95</b> , <b>000</b> |
| High Season<br>July, August   |                                    | Per Week <b>€105,00</b> 0        |

## Specifications

| Specifications                   |
|----------------------------------|
| Built / Refit<br>2016 / 2023     |
| Builder I SEA YACHTS             |
| Length 39.0 m / 128.0 ft         |
| Beam 7.67 m / 25.17 ft           |
| Draft 2.6 m / 8.53 ft            |
| Speed 10-14 Knots                |
| Main Engine(s) 2 x 1550 Hp Deutz |
| Generator(s) 2 x 70Kw Kohler     |
| Hull<br>Steel                    |