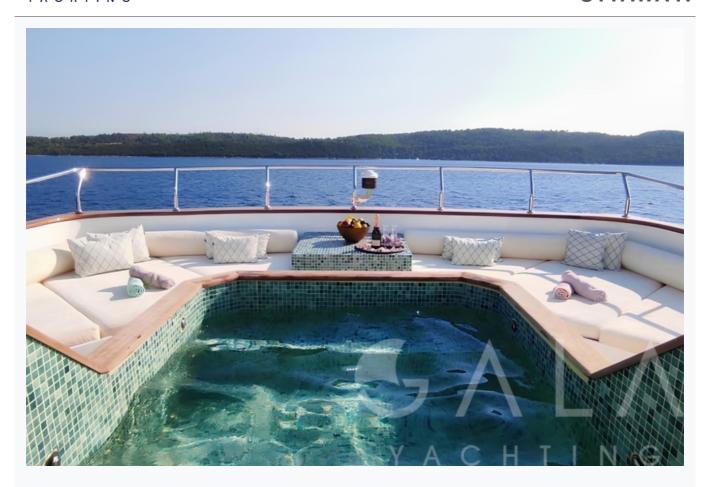

| 1 Master, 2 Vip, 2 Twin, 2 Bunkbed |                                  |
| Guests                        | 12                                 |                                  |
| Crew                          | 7                                  |                                  |
| Speed                         | 10-14 Knots                        |                                  |
| ow Season<br>May, October     |                                    | Per Week <b>€95</b> ,000         |
| Mid Season<br>lune, September |                                    | Per Week <b>€95</b> , <b>000</b> |
| High Season<br>July, August   |                                    | Per Week <b>€105,00</b> 0        |

OTTAWA IV 1/16 © Gala Yachting 2025



























































































## Specifications

| Specifications                   |
|----------------------------------|
| Built / Refit<br>2016 / 2023     |
| Builder I SEA YACHTS             |
| Length 39.0 m / 128.0 ft         |
| Beam 7.67 m / 25.17 ft           |
| Draft 2.6 m / 8.53 ft            |
| Speed 10-14 Knots                |
| Main Engine(s) 2 x 1550 Hp Deutz |
| Generator(s) 2 x 70Kw Kohler     |
| Hull<br>Steel                    |

OTTAWA IV 14/16 © Gala Yachting 2025



## Accommodation

Cabins

1 Master, 2 Vip, 2 Twin, 2 Bunkbed

Guests

12

Crew

7

Bathroom

Ensuite with shower cells

Toilet type

Electric vacuum flush

Air-conditioning

Yes

A/C Use during night

All night

TV System

In salon only, Sattelite TV

Music System

In sa