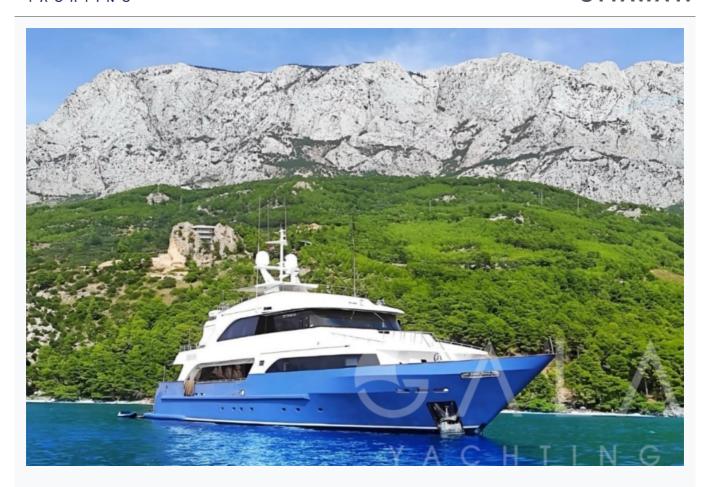

|
| Cabins                        | 1 Master, 2 Vip, 2 Twin, 2 Bunkbed |                                  |
| Guests                        | 12                                 |                                  |
| Crew                          | 7                                  |                                  |
| Speed                         | 10-14 Knots                        |                                  |
| ow Season<br>May, October     |                                    | Per Week <b>€95</b> ,000         |
| Mid Season<br>lune, September |                                    | Per Week <b>€95</b> , <b>000</b> |
| High Season<br>July, August   |                                    | Per Week <b>€105,00</b> 0        |

OTTAWA IV 1/16 © Gala Yachting 2025



























































































## Specifications

| Specifications                   |
|----------------------------------|
| Built / Refit<br>2016 / 2023     |
| Builder I SEA YACHTS             |
| Length 39.0 m / 128.0 ft         |
| Beam 7.67 m / 25.17 ft           |
| Draft 2.6 m / 8.53 ft            |
| Speed 10-14 Knots                |
| Main Engine(s) 2 x 1550 Hp Deutz |
| Generator(s) 2 x 70Kw Kohler     |
| Hull<br>Steel                    |

OTTAWA IV 14/16 © Gala Yachting 2025



## Accommodation

Cabins

1 Master, 2 Vip, 2 Twin, 2 Bunkbed

Guests

12

Crew

7

Bathroom

Ensuite with shower cells

Toilet type

Electric vacuum flush

Air-conditioning

Yes

A/C Use during night

All night

TV System

In salon only, Sattelite TV

Mus