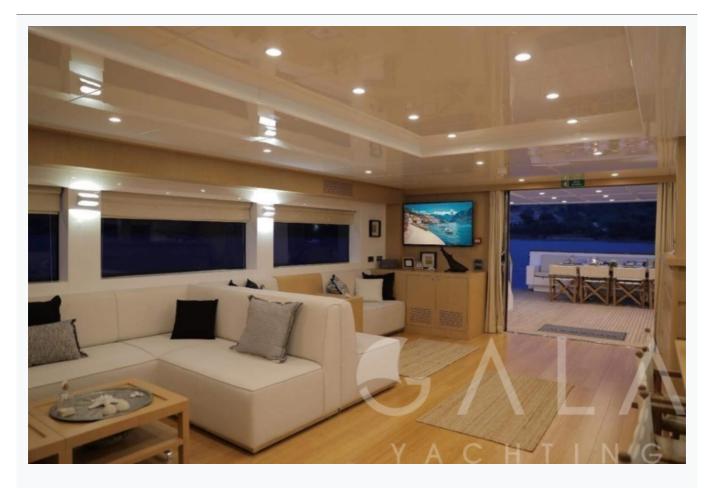

| 1 Master, 2 Vip, 2 Twin, 2 Bunkbed |                                  |
| Guests                        | 12                                 |                                  |
| Crew                          | 7                                  |                                  |
| Speed                         | 10-14 Knots                        |                                  |
| ow Season<br>May, October     |                                    | Per Week <b>€95</b> ,000         |
| Mid Season<br>lune, September |                                    | Per Week <b>€95</b> , <b>000</b> |
| High Season<br>July, August   |                                    | Per Week <b>€105,00</b> 0        |

OTTAWA IV 1/16 © Gala Yachting 2025



























































































## Specifications

| Specifications                   |
|----------------------------------|
| Built / Refit<br>2016 / 2023     |
| Builder I SEA YACHTS             |
| Length 39.0 m / 128.0 ft         |
| Beam 7.67 m / 25.17 ft           |
| Draft 2.6 m / 8.53 ft            |
| Speed 10-14 Knots                |
| Main Engine(s) 2 x 1550 Hp Deutz |
| Generator(s) 2 x 70Kw Kohler     |
| Hull<br>Steel                    |

OTTAWA IV 14/16 © Gala Yachting 2025



## Accommodation

Cabins

1 Master, 2 Vip, 2 Twin, 2 Bunkbed

Guests

12

Crew

7

Bathroom

Ensuite with shower cells

Toilet type

Electric vacuum flush

Air-conditioning

Yes

A/C Use during night

All night

TV System

In salon only, Sattelite TV

Music System

In salon

#