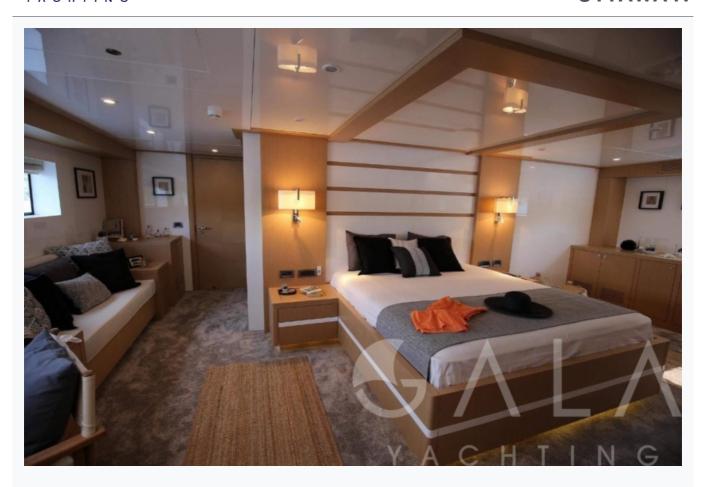

## Accommodation

Cabins

1 Master, 2 Vip, 2 Twin, 2 Bunkbed

Guests

12

Crew

7

Bathroom

Ensuite with shower cells

Toilet type

Electric vacuum flush

Air-conditioning

Yes

A/C Use during night

All night

TV System

In salon only, Sattelite TV

Music System

In salon