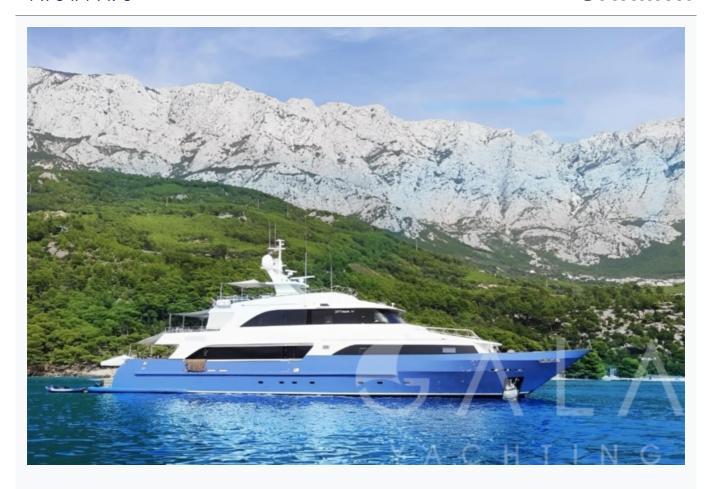

|
| Cabins                        | 1 Master, 2 Vip, 2 Twin, 2 Bunkbed |                                  |
| Guests                        | 12                                 |                                  |
| Crew                          | 7                                  |                                  |
| Speed                         | 10-14 Knots                        |                                  |
| ow Season<br>May, October     |                                    | Per Week <b>€95</b> ,000         |
| Mid Season<br>lune, September |                                    | Per Week <b>€95</b> , <b>000</b> |
| High Season<br>July, August   |                                    | Per Week <b>€105,00</b> 0        |

OTTAWA IV 1/16 © Gala Yachting 2025



























































































## Specifications

| Specifications                   |
|----------------------------------|
| Built / Refit<br>2016 / 2023     |
| Builder I SEA YACHTS             |
| Length 39.0 m / 128.0 ft         |
| Beam 7.67 m / 25.17 ft           |
| Draft 2.6 m / 8.53 ft            |
| Speed 10-14 Knots                |
| Main Engine(s) 2 x 1550 Hp Deutz |
| Generator(s) 2 x 70Kw Kohler     |
| Hull<br>Steel                    |

OTTAWA IV 14/16 © Gala Yachting 2025



## Accommodation

Cabins

1 Master, 2 Vip, 2 Twin, 2 Bunkbed

Guests

12

Crew

7

Bathroom

Ensuite with shower cells

Toilet type

Electric vacuum flush

Air-conditioning

Yes

A/C Use during night

All night

TV System

In salon only, Sattelite