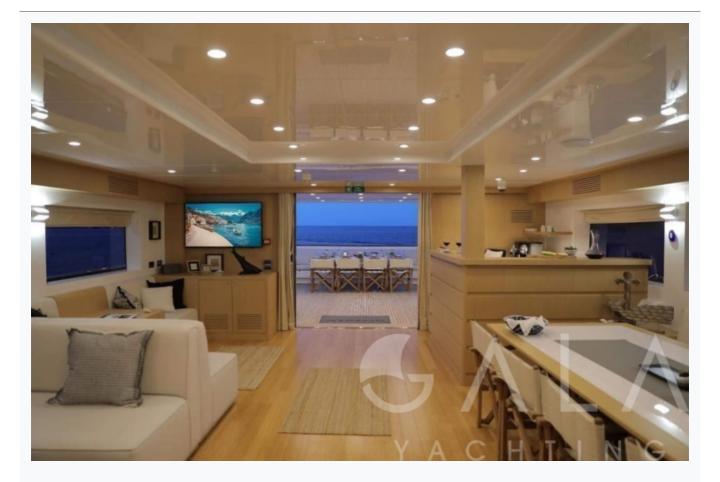

| Cabins                        | 1 Master, 2 Vip, 2 Twin, 2 Bunkbed |                                  |
| Guests                        | 12                                 |                                  |
| Crew                          | 7                                  |                                  |
| Speed                         | 10-14 Knots                        |                                  |
| ow Season<br>May, October     |                                    | Per Week <b>€95</b> ,000         |
| Mid Season<br>lune, September |                                    | Per Week <b>€95</b> , <b>000</b> |
| High Season<br>July, August   |                                    | Per Week <b>€105,00</b> 0        |

OTTAWA IV 1/16 © Gala Yachting 2025



























































































## Specifications

| Specifications                   |
|----------------------------------|
| Built / Refit<br>2016 / 2023     |
| Builder I SEA YACHTS             |
| Length 39.0 m / 128.0 ft         |
| Beam 7.67 m / 25.17 ft           |
| Draft 2.6 m / 8.53 ft            |
| Speed 10-14 Knots                |
| Main Engine(s) 2 x 1550 Hp Deutz |
| Generator(s) 2 x 70Kw Kohler     |
| Hull<br>Steel                    |

OTTAWA IV 14/16 © Gala Yachting 2025



## Accommodation

Cabins

1 Master, 2 Vip, 2 Twin, 2 Bunkbed

Guests

12

Crew

7

Bathroom

Ensuite with shower cells

Toilet type

Electric vacuum flush

Air-conditioning

Yes

A/C Use during night

All night

TV System

In salon only, Sattelite TV

Music Syste