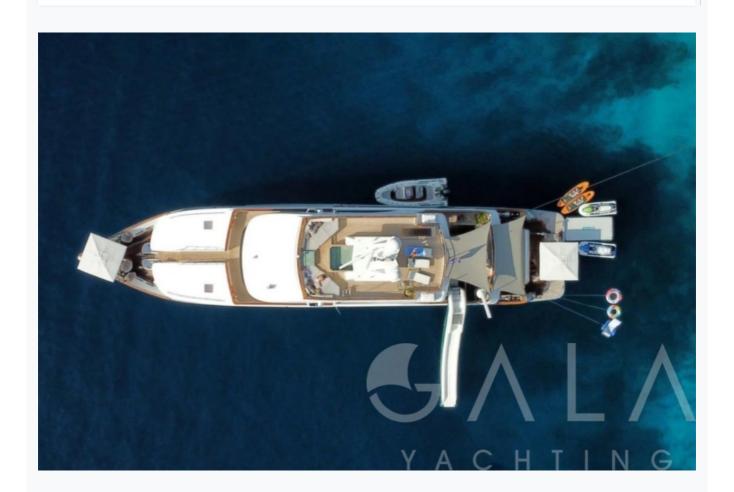

# Tenders & Toys

### Tenders

1 x 6.00m rib Tender with outboard 150Hp-1 x 3.40m rib Tender with outboard 20Hp

Water Toys

Seabob F5 Waterslide Water-skis Wake-board Standup Paddleboard Donut Big Mable Sea Kayak

Deck Equipment