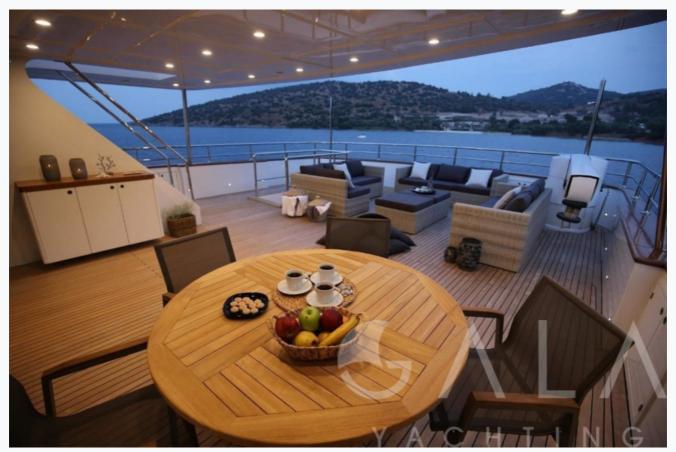

| Boat Details                  |                                    |                                  |
|-------------------------------|------------------------------------|----------------------------------|
| Builder                       | I SEA YACHTS                       |                                  |
| Destination                   | Turkey, Dodacanese Islands, Athens |                                  |
| Length                        | 39.0 m / 128.0 ft                  |                                  |
| Built / Refit                 | 2016 / 2023                        |                                  |
| Cabins Total                  | 5                                  |                                  |
| Cabins                        | 1 Master, 2 Vip, 2 Twin, 2 Bunkbed |                                  |
| Guests                        | 12                                 |                                  |
| Crew                          | 7                                  |                                  |
| Speed                         | 10-14 Knots                        |                                  |
| ow Season<br>May, October     |                                    | Per Week <b>€95</b> ,000         |
| Mid Season<br>lune, September |                                    | Per Week <b>€95</b> , <b>000</b> |
| High Season<br>July, August   |                                    | Per Week <b>€105,00</b> 0        |