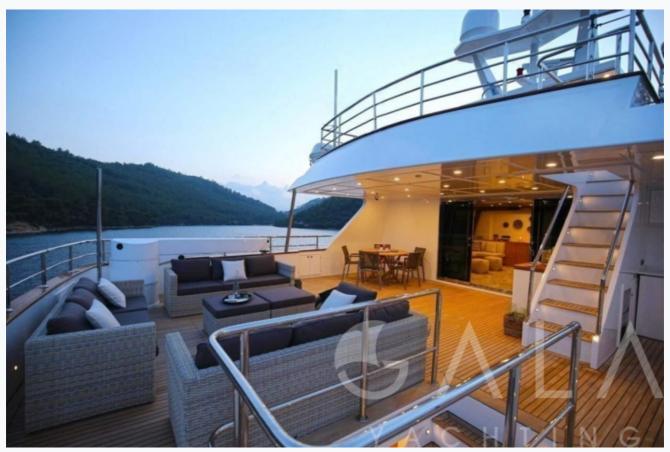

| Boat Details                  |                                    |                                  |
|-------------------------------|------------------------------------|----------------------------------|
| Builder                       | I SEA YACHTS                       |                                  |
| Destination                   | Turkey, Dodacanese Islands, Athens |                                  |
| Length                        | 39.0 m / 128.0 ft                  |                                  |
| Built / Refit                 | 2016 / 2023                        |                                  |
| Cabins Total                  | 5                                  |                                  |
| Cabins                        | 1 Master, 2 Vip, 2 Twin, 2 Bunkbed |                                  |
| Guests                        | 12                                 |                                  |
| Crew                          | 7                                  |                                  |
| Speed                         | 10-14 Knots                        |                                  |
| ow Season<br>May, October     |                                    | Per Week <b>€95</b> ,000         |
| Mid Season<br>lune, September |                                    | Per Week <b>€95</b> , <b>000</b> |
| High Season<br>July, August   |                                    | Per Week <b>€105,00</b> 0        |

## Specifications

| Specifications                   |
|----------------------------------|
| Built / Refit<br>2016 / 2023     |
| Builder I SEA YACHTS             |
| Length 39.0 m / 128.0 ft         |
| Beam 7.67 m / 25.17 ft           |
| Draft 2.6 m / 8.53 ft            |
| Speed 10-14 Knots                |
| Main Engine(s) 2 x 1550 Hp Deutz |
| Generator(s) 2 x 70Kw Kohler     |
| Hull<br>Steel                    |