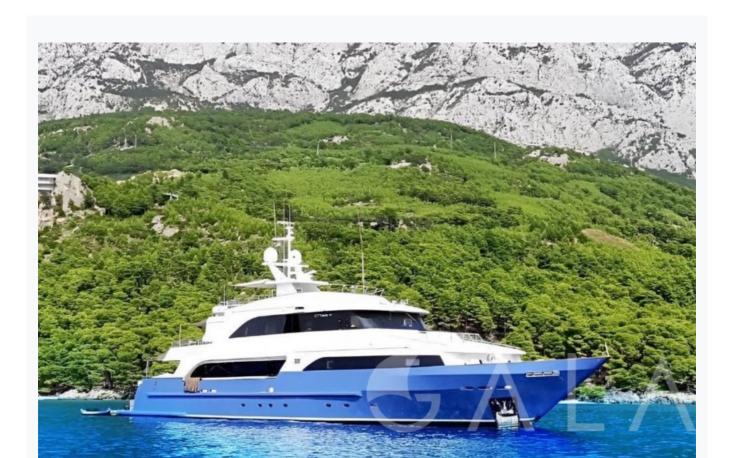

| Boat Details                  |                                    |                                  |
|-------------------------------|------------------------------------|----------------------------------|
| Builder                       | I SEA YACHTS                       |                                  |
| Destination                   | Turkey, Dodacanese Islands, Athens |                                  |
| Length                        | 39.0 m / 128.0 ft                  |                                  |
| Built / Refit                 | 2016 / 2023                        |                                  |
| Cabins Total                  | 5                                  |                                  |
| Cabins                        | 1 Master, 2 Vip, 2 Twin, 2 Bunkbed |                                  |
| Guests                        | 12                                 |                                  |
| Crew                          | 7                                  |                                  |
| Speed                         | 10-14 Knots                        |                                  |
| ow Season<br>May, October     |                                    | Per Week <b>€95</b> ,000         |
| Mid Season<br>lune, September |                                    | Per Week <b>€95</b> , <b>000</b> |
| High Season<br>July, August   |                                    | Per Week <b>€105,00</b> 0        |