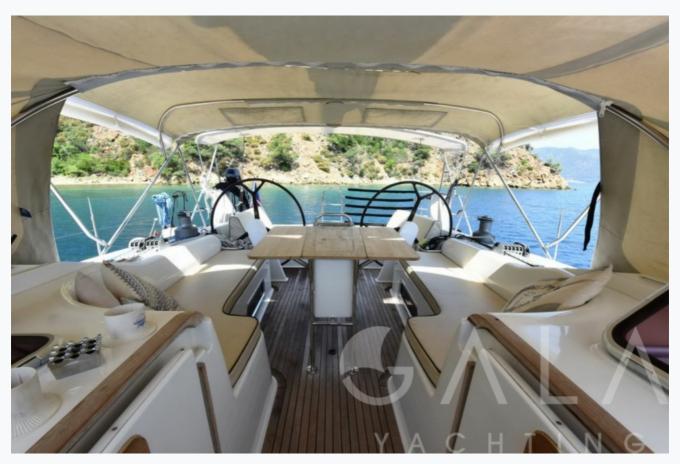

| 16.1 m / 53.0 ft   |                                  |
| Built / Refit                 | 2008               |                                  |
| Cabins Total                  | 3                  |                                  |
| Cabins                        | 1 Master, 2 Double |                                  |
| Guests                        | 6                  |                                  |
| Crew                          | 1                  |                                  |
| Speed                         | 9 Knots            |                                  |
| ow Season<br>May, October     |                    | Per Week <b>€6</b> , <b>00</b> ( |
| Mid Season<br>lune, September |                    | Per Week <b>€6,00</b> (          |



























































## **OCEAN BLUE (Hanse 540e)**

## Specifications Built / Refit 2008 Builder HANSE YACHTS Base Port Gocek Length 16.1 m / 53.0 ft Beam 4.91 m / 16 ft Draft 2.43 m / 8 ft Speed 9 Knots Main Engine(s) YANMAR 110 HP Generator(s) Panda Fischer 6 Kw Hull Fiberglass Fuel Capacity 395 LT~ Water Capacity 330 LT~



## OCEAN BLUE (Hanse 540e)

# Accommodation Cabins 1 Master, 2 Double Guests Crew Bathroom Ensuite Toilet type Electric vacuum flush Air-conditioning Yes A/C Use during night All night TV System In salon only Music System In salon, Deck speakers Other Equipment Ice machine, DVD player, Filter coffee machine, Internet connection, Nespresso Maker

## Tenders & Toys

| Tenders  3,85 Mt Tender with 40 Hp Yamaha                         |
|---------