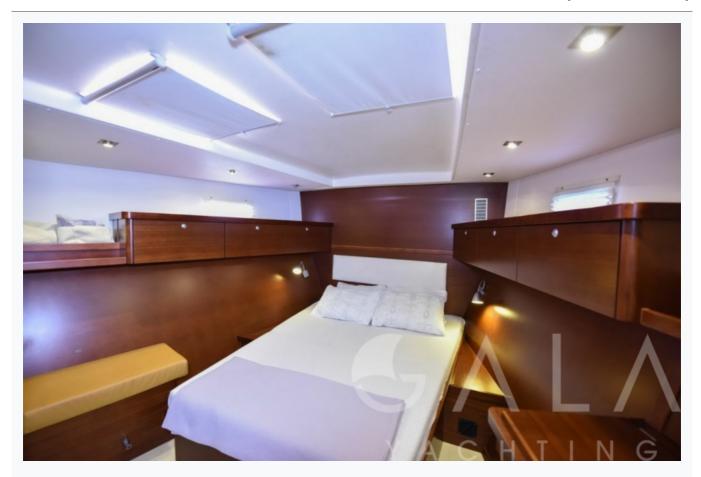

# Accommodation Cabins 1 Master, 2 Double Guests Crew Bathroom Ensuite Toilet type Electric vacuum flush Air-conditioning Yes A/C Use during night All night TV System In salon only Music System In salon, Deck speakers Other Equipment Ice machine, DVD player, Filter coffee machine, Internet connection, Nespresso Maker