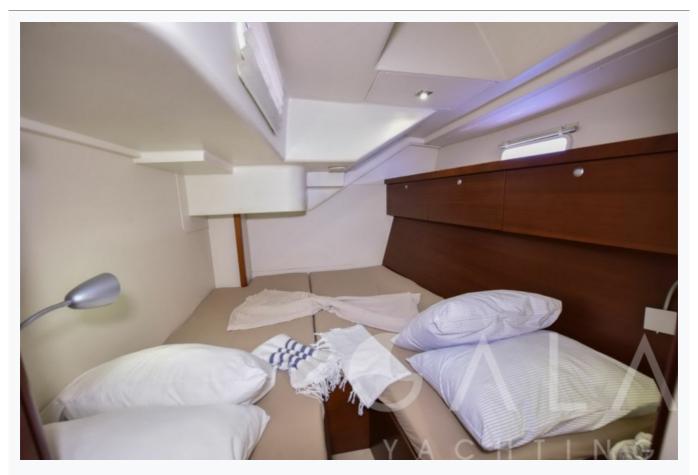

# Accommodation Cabins 1 Master, 2 Double Guests Crew Bathroom Ensuite Toilet type Electric vacuum flush Air-conditioning Yes A/C Use during night All night TV System In salon only Music System In salon, Deck speakers Other Equipment Ice machine, DVD player, Filter coffee machine, Internet connection, Nespresso Maker