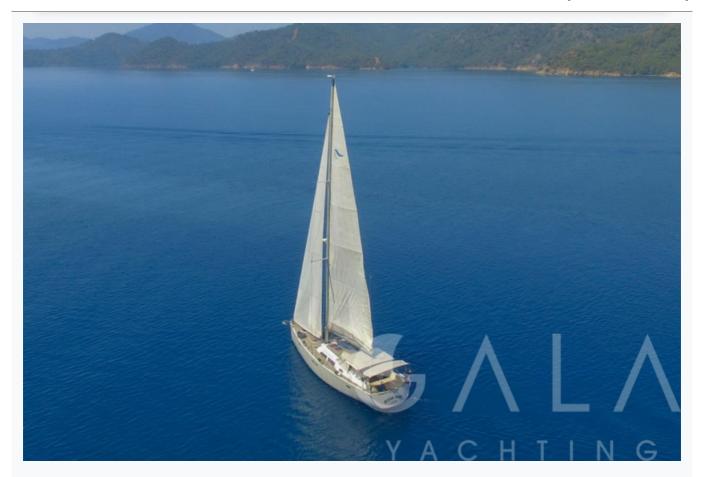

| 16.1 m / 53.0 ft   |                                  |
| Built / Refit                 | 2008               |                                  |
| Cabins Total                  | 3                  |                                  |
| Cabins                        | 1 Master, 2 Double |                                  |
| Guests                        | 6                  |                                  |
| Crew                          | 1                  |                                  |
| Speed                         | 9 Knots            |                                  |
| ow Season<br>May, October     |                    | Per Week <b>€6</b> , <b>00</b> ( |
| Mid Season<br>lune, September |                    | Per Week <b>€6,00</b> (          |



























































## **OCEAN BLUE (Hanse 540e)**

## Specifications Built / Refit 2008 Builder HANSE YACHTS Base Port Gocek Length 16.1 m / 53.0 ft Beam 4.91 m / 16 ft Draft 2.43 m / 8 ft Speed 9 Knots Main Engine(s) YANMAR 110 HP Generator(s) Panda Fischer 6 Kw Hull Fiberglass Fuel Capacity 395 LT~ Water Capacity 330 LT~



## OCEAN BLUE (Hanse 540e)

# Accommodation Cabins 1 Master, 2 Double Guests Crew Bathroom Ensuite Toilet type Electric vacuum flush Air-conditioning Yes A/C Use during night All night TV System In salon only Music System In salon, Deck speakers Other Equipment Ice machine, DVD player, Filter coffee machine, Internet connection, Nespresso Maker

## Tenders & Toys

| Tenders  3,85 Mt Tender with 40 Hp Yamaha                         |