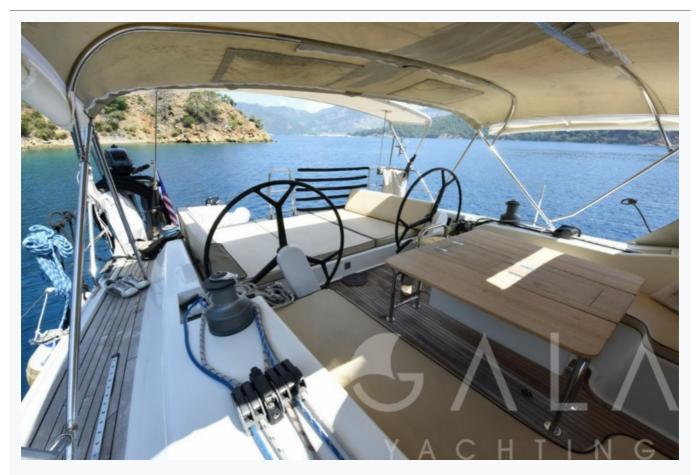

# Accommodation Cabins 1 Master, 2 Double Guests Crew Bathroom Ensuite Toilet type Electric vacuum flush Air-conditioning Yes A/C Use during night All night TV System In salon only Music System In salon, Deck speakers Other Equipment Ice machine, DVD player, Filter coffee machine, Internet connection, Nespresso Maker

## Tenders & Toys

| Tenders  3,85 Mt Tender with 40 Hp Yamaha                         |
|-------------------------------------------------------------------|
| Water Toys Wakeboard, Ringo                                       |
| Deck Equipment Snorkelling equipment, Fishing tackle, Deck shower |