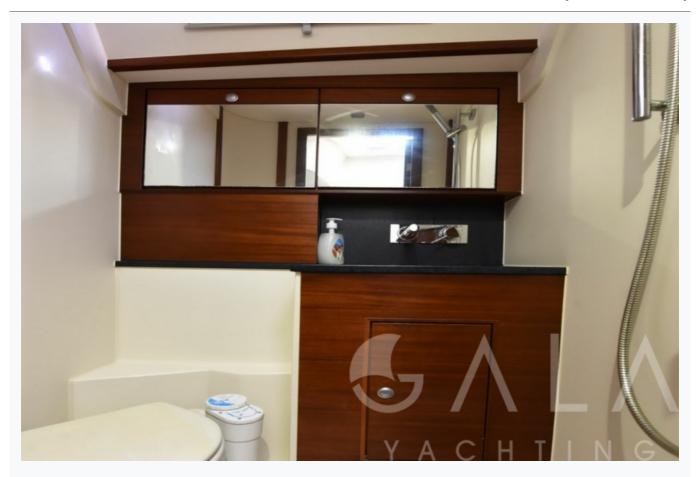

# Accommodation Cabins 1 Master, 2 Double Guests Crew Bathroom Ensuite Toilet type Electric vacuum flush Air-conditioning Yes A/C Use during night All night TV System In salon only Music System In salon, Deck speakers Other Equipment Ice machine, DVD player, Filter coffee machine, Internet connection, Nespresso Maker