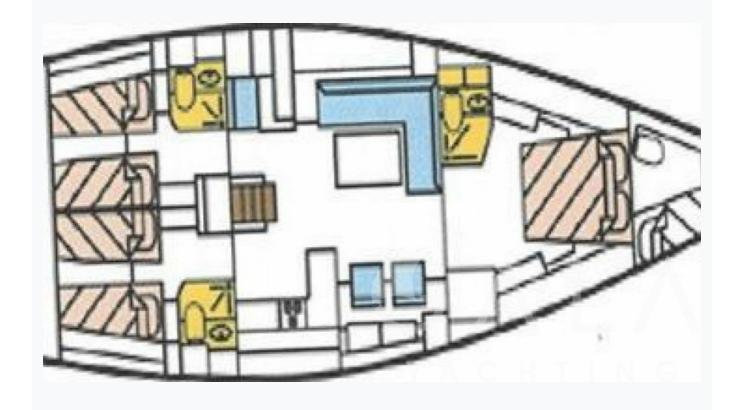

# Accommodation Cabins 1 Master, 2 Double Guests Crew Bathroom Ensuite Toilet type Electric vacuum flush Air-conditioning Yes A/C Use during night All night TV System In salon only Music System In salon, Deck speakers Other Equipment Ice machine, DVD player, Filter coffee machine, Internet connection, Nespresso Maker