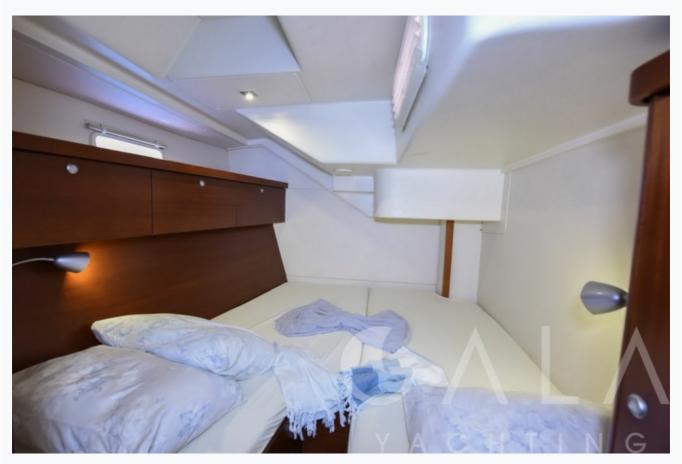

# Accommodation Cabins 1 Master, 2 Double Guests Crew Bathroom Ensuite Toilet type Electric vacuum flush Air-conditioning Yes A/C Use during night All night TV System In salon only Music System In salon, Deck speakers Other Equipment Ice machine, DVD player, Filter coffee machine, Internet connection, Nespresso Maker