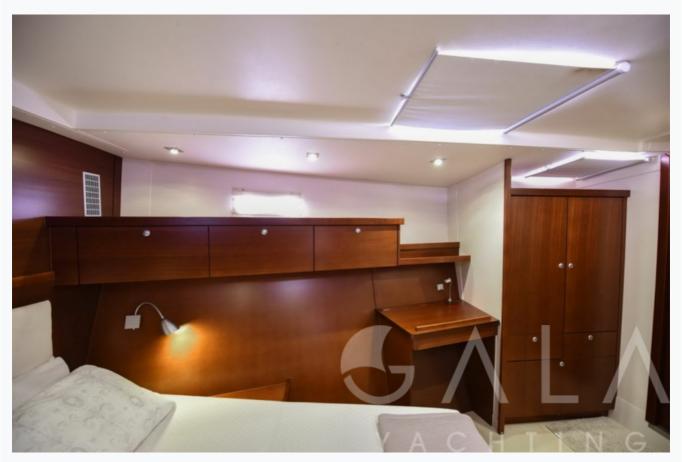

# Accommodation Cabins 1 Master, 2 Double Guests Crew Bathroom Ensuite Toilet type Electric vacuum flush Air-conditioning Yes A/C Use during night All night TV System In salon only Music System In salon, Deck speakers Other Equipment Ice machine, DVD player, Filter coffee machine, Internet connection, Nespresso Maker