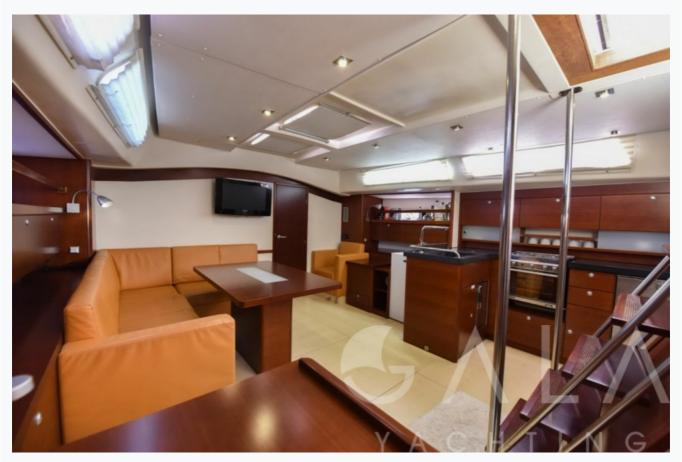

# Accommodation Cabins 1 Master, 2 Double Guests Crew Bathroom Ensuite Toilet type Electric vacuum flush Air-conditioning Yes A/C Use during night All night TV System In salon only Music System In salon, Deck speakers Other Equipment Ice machine, DVD player, Filter coffee machine, Internet connection, Nespresso Maker