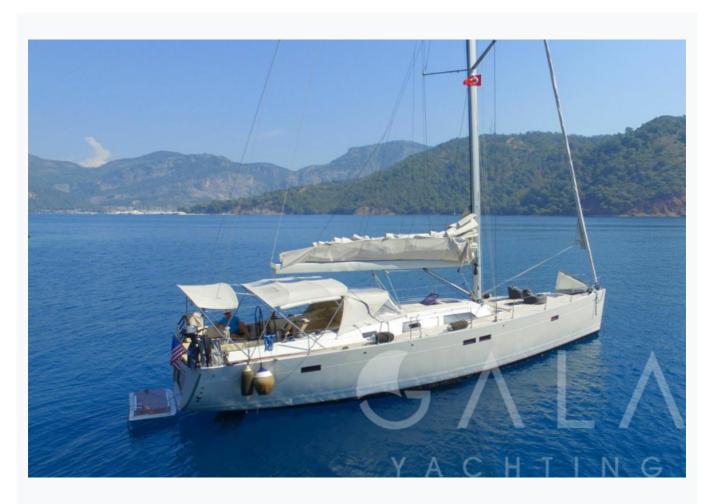

## **OCEAN BLUE (Hanse 540e)**

## Specifications Built / Refit 2008 Builder HANSE YACHTS Base Port Gocek Length 16.1 m / 53.0 ft Beam 4.91 m / 16 ft Draft 2.43 m / 8 ft Speed 9 Knots Main Engine(s) YANMAR 110 HP Generator(s) Panda Fischer 6 Kw Hull Fiberglass Fuel Capacity 395 LT~ Water Capacity 330 LT~

Gocek

| Builder                       | HANSE YACHTS       |                                  |
|-------------------------------|--------------------|----------------------------------|
| Base Port                     | Gocek              |                                  |
| Destination                   | Turkey             |                                  |
| Length                        | 16.1 m / 53.0 ft   |                                  |
| Built / Refit                 | 2008               |                                  |
| Cabins Total                  | 3                  |                                  |
| Cabins                        | 1 Master, 2 Double |                                  |
| Guests                        | 6                  |                                  |
| Crew                          | 1                  |                                  |
| Speed                         | 9 Knots            |                                  |
| ow Season<br>May, October     |                    | Per Week <b>€6</b> , <b>00</b> ( |
| Mid Season<br>lune, September |                    | Per Week <b>€6,00</b> (          |