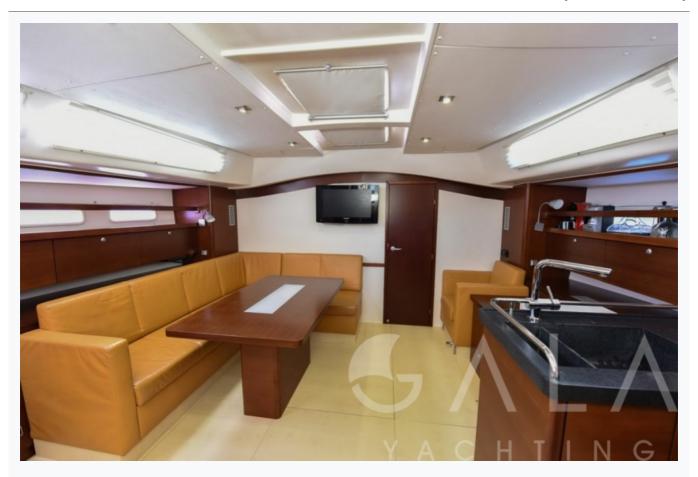

# Accommodation Cabins 1 Master, 2 Double Guests Crew Bathroom Ensuite Toilet type Electric vacuum flush Air-conditioning Yes A/C Use during night All night TV System In salon only Music System In salon, Deck speakers Other Equipment Ice machine, DVD player, Filter coffee machine, Internet connection, Nespresso Maker