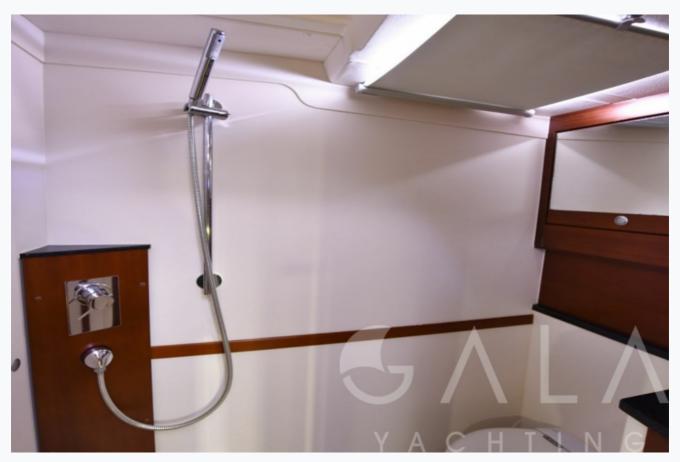

# Accommodation Cabins 1 Master, 2 Double Guests Crew Bathroom Ensuite Toilet type Electric vacuum flush Air-conditioning Yes A/C Use during night All night TV System In salon only Music System In salon, Deck speakers Other Equipment Ice machine, DVD player, Filter coffee machine, Internet connection, Nespresso Maker