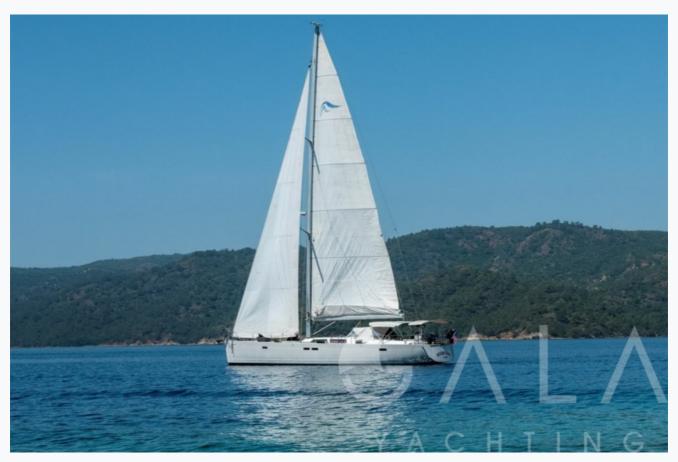

| 16.1 m / 53.0 ft   |                                  |
| Built / Refit                 | 2008               |                                  |
| Cabins Total                  | 3                  |                                  |
| Cabins                        | 1 Master, 2 Double |                                  |
| Guests                        | 6                  |                                  |
| Crew                          | 1                  |                                  |
| Speed                         | 9 Knots            |                                  |
| ow Season<br>May, October     |                    | Per Week <b>€6</b> , <b>00</b> ( |
| Mid Season<br>lune, September |                    | Per Week <b>€6,00</b> (          |



























































## **OCEAN BLUE (Hanse 540e)**

## Specifications Built / Refit 2008 Builder HANSE YACHTS Base Port Gocek Length 16.1 m / 53.0 ft Beam 4.91 m / 16 ft Draft 2.43 m / 8 ft Speed 9 Knots Main Engine(s) YANMAR 110 HP Generator(s) Panda Fischer 6 Kw Hull Fiberglass Fuel Capacity 395 LT~ Water Capacity 330 LT~



## OCEAN BLUE (Hanse 540e)

# Accommodation Cabins 1 Master, 2 Double Guests Crew Bathroom Ensuite Toilet type Electric vacuum flush Air-conditioning Yes A/C Use during night All night TV System In salon only Music System In salon, Deck speakers Other Equipment Ice machine, DVD player, Filter coffee machine, Internet connection, Nespresso Maker

## Tenders & Toys

| Tenders  3,85 Mt Tender with 40 Hp Yamaha                         |
|-