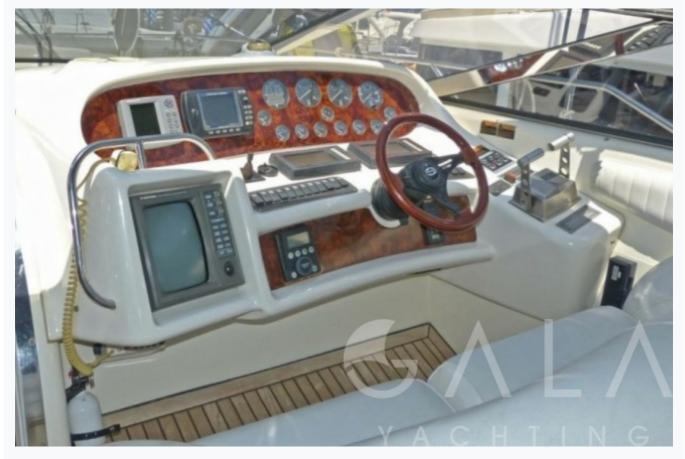

| Specifications                      |
|-------------------------------------|
| Built / Refit 1998 / 2012           |
| Builder SUNSEEKER                   |
| Base Port Athens                    |
| Length 17.7 m / 58.0 ft             |
| Beam<br>4.5 m / 15 ft               |
| Draft 1.3 m / 4 ft                  |
| Speed 25 Knots                      |
| Main Engine(s) 2 x Detroit 765HP    |
| Fuel Consumption 220 It at cruising |
| Generator(s) 1 x Kohler 12 kWA      |
| Fuel Capacity 2,850 LT~             |
| Water Capacity 800 LT~              |