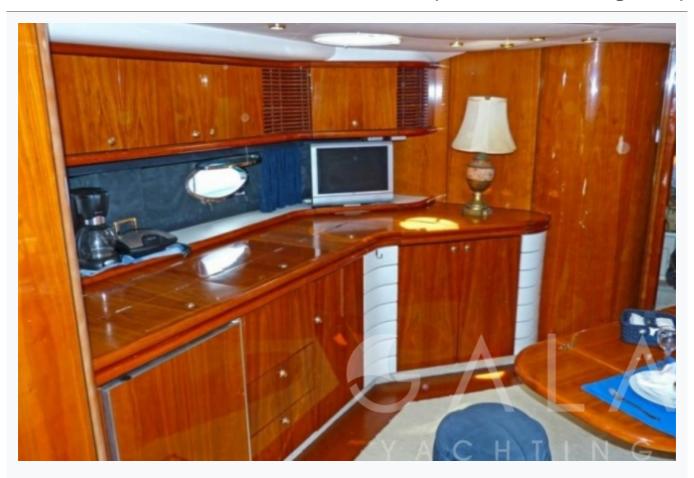

| Accommodation                                |
|----------------------------------------------|
| Cabins 1 Master, 1 Twin                      |
| Guests 4                                     |
| Crew 1                                       |
| Bathroom  Master ensuite + 1 bathroom shared |
| Toilet type  Electric vacuum flush           |
| Air-conditioning Yes                         |
| TV System In salon only                      |
| Music System In salon, Deck speakers         |
| Other Equipment WiFi internet                |