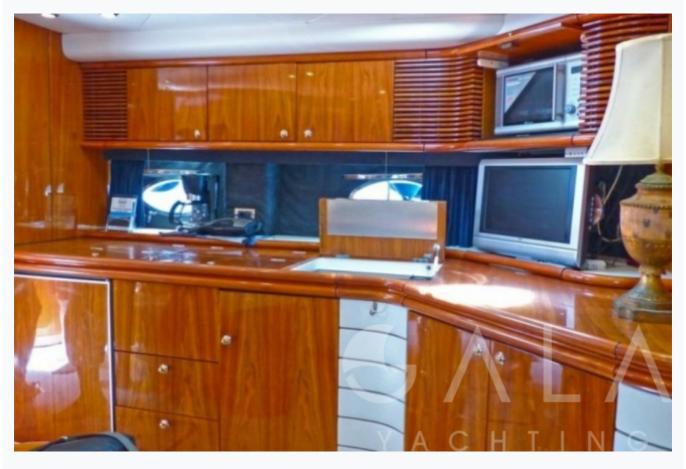

| Accommodation                                |
|----------------------------------------------|
| Cabins 1 Master, 1 Twin                      |
| Guests 4                                     |
| Crew 1                                       |
| Bathroom  Master ensuite + 1 bathroom shared |
| Toilet type  Electric vacuum flush           |
| Air-conditioning Yes                         |
| TV System In salon only                      |
| Music System In salon, Deck speakers         |
| Other Equipment WiFi internet                |