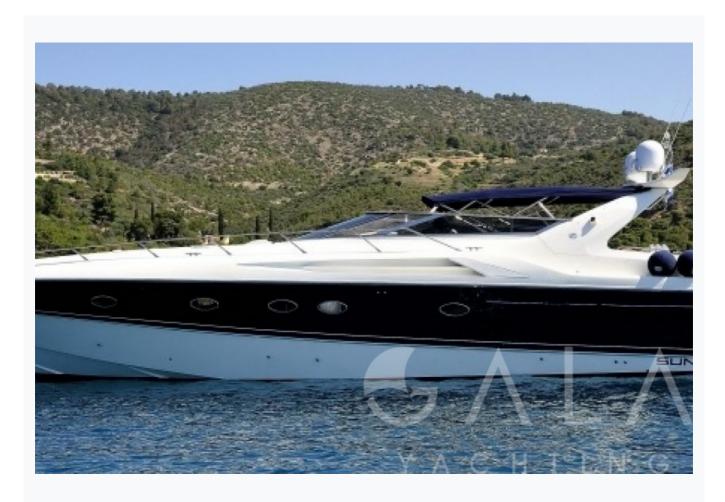

• Athens

| Builder                       | SUNSEEKER        |                 |
|-------------------------------|------------------|-----------------|
| Base Port                     | Athens           |                 |
| Destination                   | Athens, Cyclades |                 |
| Length                        | 17.7 m / 58.0 ft |                 |
| Built / Refit                 | 1998 / 2012      |                 |
| Cabins Total                  | 2                |                 |
| Cabins                        | 1 Master, 1 Twin |                 |
| Guests                        | 4                |                 |
| Crew                          | 1                |                 |
| Speed                         | 25 Knots         |                 |
| ow Season<br>May, October     |                  | Per Week €8,500 |
| Mid Season<br>June, September |                  | Per Week €8,500 |
| High Season<br>July, August   |                  | Per Week €9,00( |

| Specifications                      |
|-------------------------------------|
| Built / Refit 1998 / 2012           |
| Builder SUNSEEKER                   |
| Base Port Athens                    |
| Length 17.7 m / 58.0 ft             |
| Beam<br>4.5 m / 15 ft               |
| Draft 1.3 m / 4 ft                  |
| Speed 25 Knots                      |
| Main Engine(s) 2 x Detroit 765HP    |
| Fuel Consumption 220 It at cruising |
| Generator(s) 1 x Kohler 12 kWA      |
| Fuel Capacity 2,850 LT~             |
| Water Capacity 800 LT~              |