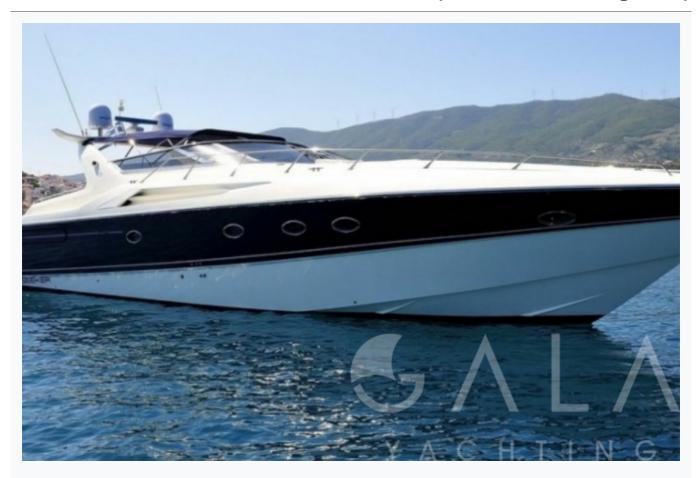

• Athens

| Builder                       | SUNSEEKER        |                 |
|-------------------------------|------------------|-----------------|
| Base Port                     | Athens           |                 |
| Destination                   | Athens, Cyclades |                 |
| Length                        | 17.7 m / 58.0 ft |                 |
| Built / Refit                 | 1998 / 2012      |                 |
| Cabins Total                  | 2                |                 |
| Cabins                        | 1 Master, 1 Twin |                 |
| Guests                        | 4                |                 |
| Crew                          | 1                |                 |
| Speed                         | 25 Knots         |                 |
| ow Season<br>May, October     |                  | Per Week €8,500 |
| Mid Season<br>June, September |                  | Per Week €8,500 |
| High Season<br>July, August   |                  | Per Week €9,00( |

| Specifications                      |
|-------------------------------------|
| Built / Refit 1998 / 2012           |
| Builder SUNSEEKER                   |
| Base Port Athens                    |
| Length 17.7 m / 58.0 ft             |
| Beam<br>4.5 m / 15 ft               |
| Draft 1.3 m / 4 ft                  |
| Speed 25 Knots                      |
| Main Engine(s) 2 x Detroit 765HP    |
| Fuel Consumption 220 It at cruising |
| Generator(s) 1 x Kohler 12 kWA      |
| Fuel Capacity 2,850 LT~             |
| Water Capacity 800 LT~              |