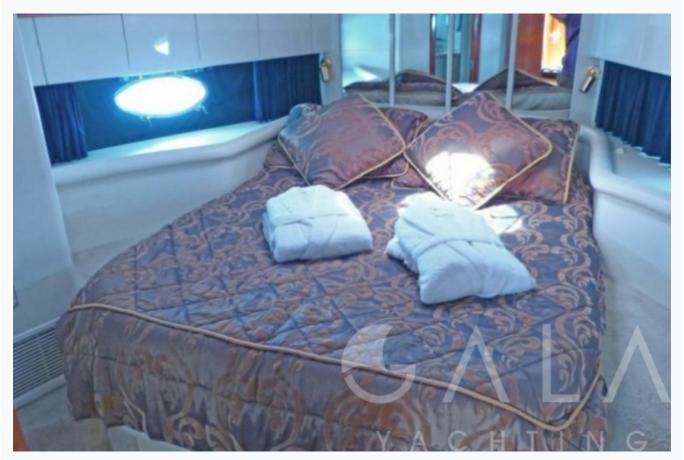

| Accommodation                                |
|----------------------------------------------|
| Cabins 1 Master, 1 Twin                      |
| Guests 4                                     |
| Crew 1                                       |
| Bathroom  Master ensuite + 1 bathroom shared |
| Toilet type  Electric vacuum flush           |
| Air-conditioning Yes                         |
| TV System In salon only                      |
| Music System In salon, Deck speakers         |
| Other Equipment WiFi internet                |