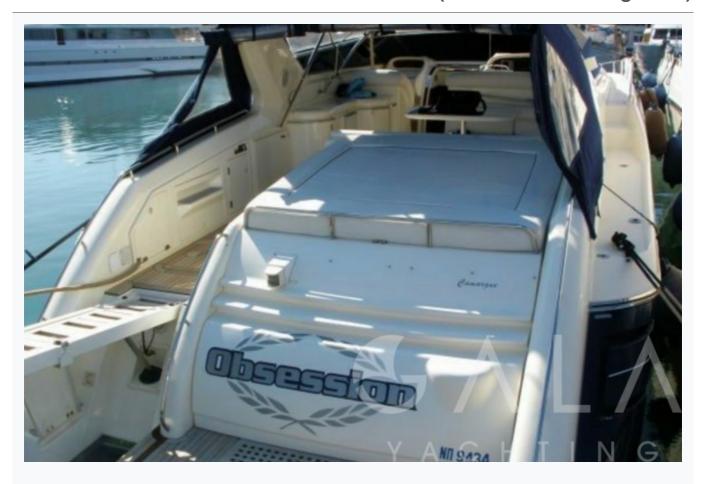

• Athens

| Builder                       | SUNSEEKER        |                 |
|-------------------------------|------------------|-----------------|
| Base Port                     | Athens           |                 |
| Destination                   | Athens, Cyclades |                 |
| Length                        | 17.7 m / 58.0 ft |                 |
| Built / Refit                 | 1998 / 2012      |                 |
| Cabins Total                  | 2                |                 |
| Cabins                        | 1 Master, 1 Twin |                 |
| Guests                        | 4                |                 |
| Crew                          | 1                |                 |
| Speed                         | 25 Knots         |                 |
| ow Season<br>May, October     |                  | Per Week €8,500 |
| Mid Season<br>June, September |                  | Per Week €8,500 |
| High Season<br>July, August   |                  | Per Week €9,00( |

| Accommodation                                |
|----------------------------------------------|
| Cabins 1 Master, 1 Twin                      |
| Guests 4                                     |
| Crew 1                                       |
| Bathroom  Master ensuite + 1 bathroom shared |
| Toilet type  Electric vacuum flush           |
| Air-conditioning Yes                         |
| TV System In salon only                      |
| Music System In salon, Deck speakers         |
| Other Equipment WiFi internet                |