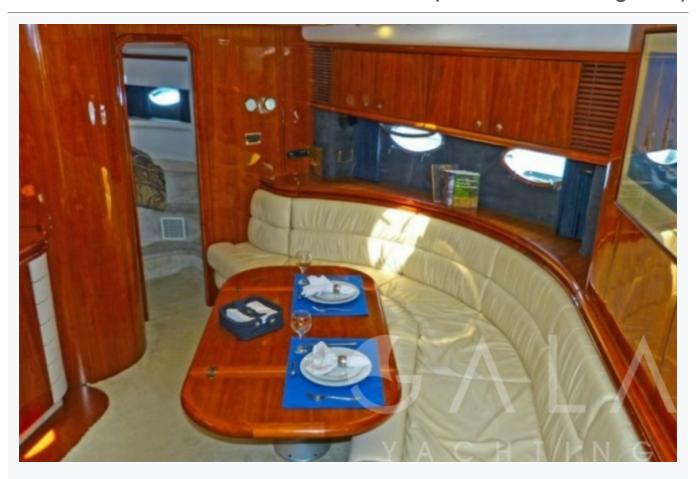

| Accommodation                                |
|----------------------------------------------|
| Cabins 1 Master, 1 Twin                      |
| Guests 4                                     |
| Crew 1                                       |
| Bathroom  Master ensuite + 1 bathroom shared |
| Toilet type  Electric vacuum flush           |
| Air-conditioning Yes                         |
| TV System In salon only                      |
| Music System In salon, Deck speakers         |
| Other Equipment WiFi internet                |