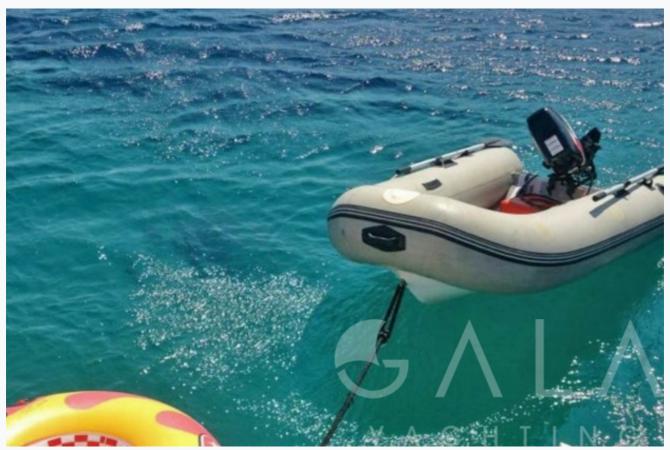

stination                   | Athens, Cyclades |                 |
| Length                        | 17.7 m / 58.0 ft |                 |
| Built / Refit                 | 1998 / 2012      |                 |
| Cabins Total                  | 2                |                 |
| Cabins                        | 1 Master, 1 Twin |                 |
| Guests                        | 4                |                 |
| Crew                          | 1                |                 |
| Speed                         | 25 Knots         |                 |
| ow Season<br>May, October     |                  | Per Week €8,500 |
| Mid Season<br>June, September |                  | Per Week €8,500 |
| High Season<br>July, August   |                  | Per Week €9,00( |

















































| Specifications                      |
|-------------------------------------|
| Built / Refit 1998 / 2012           |
| Builder SUNSEEKER                   |
| Base Port Athens                    |
| Length 17.7 m / 58.0 ft             |
| Beam<br>4.5 m / 15 ft               |
| Draft 1.3 m / 4 ft                  |
| Speed 25 Knots                      |
| Main Engine(s) 2 x Detroit 765HP    |
| Fuel Consumption 220 It at cruising |
| Generator(s) 1 x Kohler 12 kWA      |
| Fuel Capacity 2,850 LT~             |
| Water Capacity 800 LT~              |

| Accommodation                                |
|----------------------------------------------|
| Cabins 1 Master, 1 Twin                      |
| Guests 4                                     |
| Crew 1