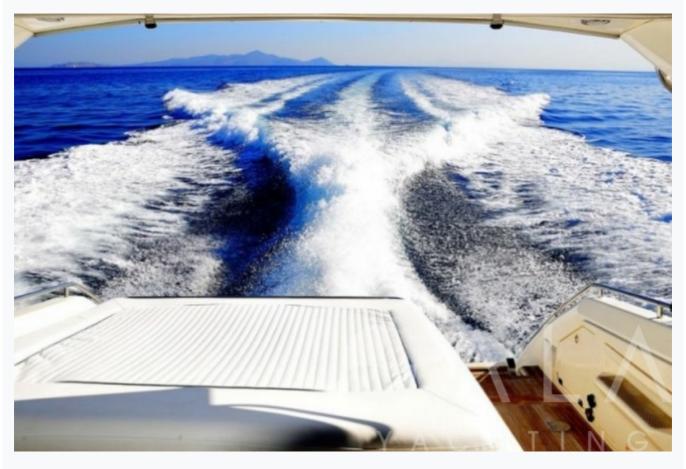

• Athens

| Builder                       | SUNSEEKER        |                 |
|-------------------------------|------------------|-----------------|
| Base Port                     | Athens           |                 |
| Destination                   | Athens, Cyclades |                 |
| Length                        | 17.7 m / 58.0 ft |                 |
| Built / Refit                 | 1998 / 2012      |                 |
| Cabins Total                  | 2                |                 |
| Cabins                        | 1 Master, 1 Twin |                 |
| Guests                        | 4                |                 |
| Crew                          | 1                |                 |
| Speed                         | 25 Knots         |                 |
| ow Season<br>May, October     |                  | Per Week €8,500 |
| Mid Season<br>June, September |                  | Per Week €8,500 |
| High Season<br>July, August   |                  | Per Week €9,00( |

#### Cruising Areas

Athens, Cyclades