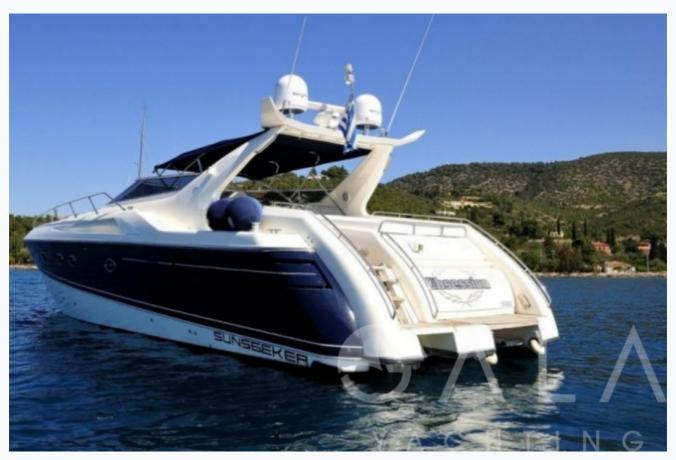

• Athens

| Builder                       | SUNSEEKER        |                 |
|-------------------------------|------------------|-----------------|
| Base Port                     | Athens           |                 |
| Destination                   | Athens, Cyclades |                 |
| Length                        | 17.7 m / 58.0 ft |                 |
| Built / Refit                 | 1998 / 2012      |                 |
| Cabins Total                  | 2                |                 |
| Cabins                        | 1 Master, 1 Twin |                 |
| Guests                        | 4                |                 |
| Crew                          | 1                |                 |
| Speed                         | 25 Knots         |                 |
| ow Season<br>May, October     |                  | Per Week €8,500 |
| Mid Season<br>June, September |                  | Per Week €8,500 |
| High Season<br>July, August   |                  | Per Week €9,00( |

| Specifications                      |
|-------------------------------------|
| Built / Refit 1998 / 2012           |
| Builder SUNSEEKER                   |
| Base Port Athens                    |
| Length 17.7 m / 58.0 ft             |
| Beam<br>4.5 m / 15 ft               |
| Draft 1.3 m / 4 ft                  |
| Speed 25 Knots                      |
| Main Engine(s) 2 x Detroit 765HP    |
| Fuel Consumption 220 It at cruising |
| Generator(s) 1 x Kohler 12 kWA      |
| Fuel Capacity 2,850 LT~             |
| Water Capacity 800 LT~              |