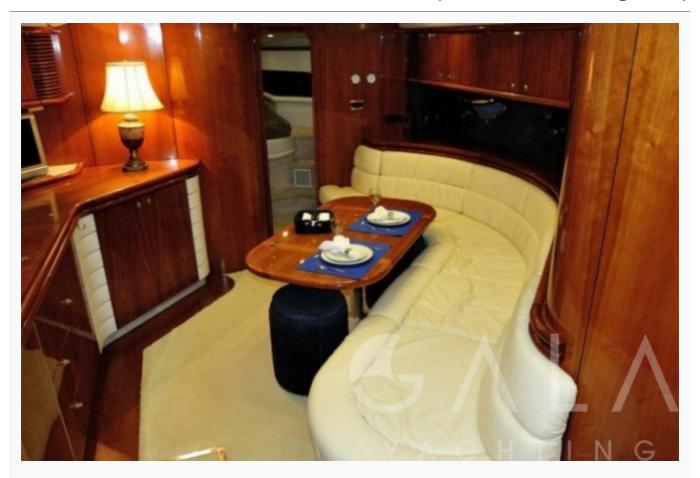

| Accommodation                                |
|----------------------------------------------|
| Cabins 1 Master, 1 Twin                      |
| Guests 4                                     |
| Crew 1                                       |
| Bathroom  Master ensuite + 1 bathroom shared |
| Toilet type  Electric vacuum flush           |
| Air-conditioning Yes                         |
| TV System In salon only                      |
| Music System In salon, Deck speakers         |
| Other Equipment WiFi internet                |