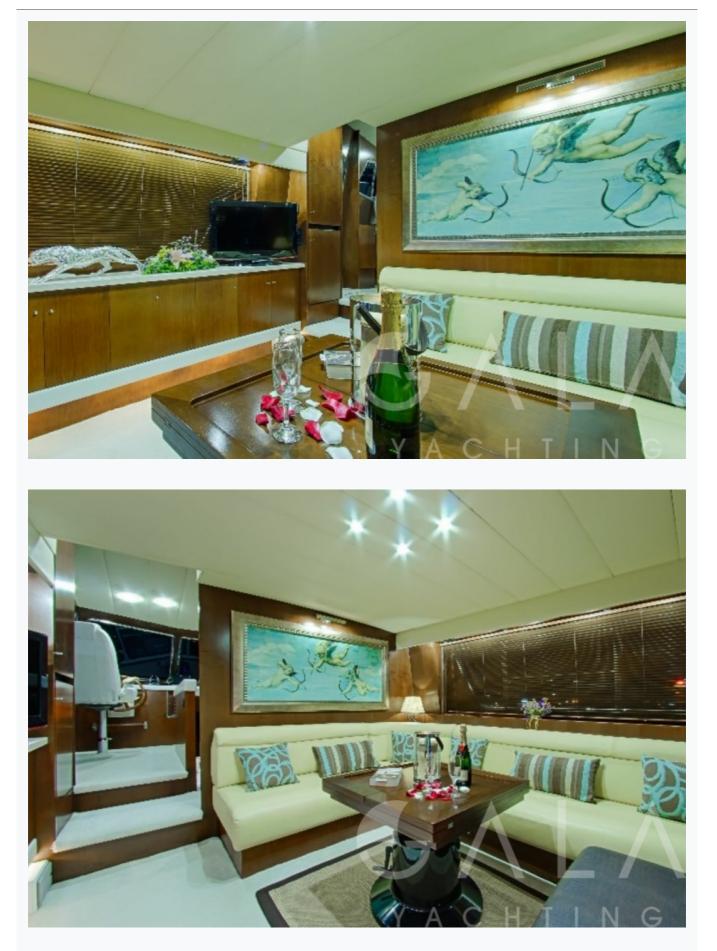

### Accommodation

| Cabins<br>1 Master, 1 Vip, 1 Single     |
|-----------------------------------------|
| Guests<br>6                             |
| Crew<br>2                               |
| Bathroom<br>Ensuite with shower cells   |
| Air-conditioning<br>Yes                 |
| TV System<br>In Salon and Master cabin  |
| Music System<br>In salon, Deck speakers |
| Other Equipment<br>DVD player           |