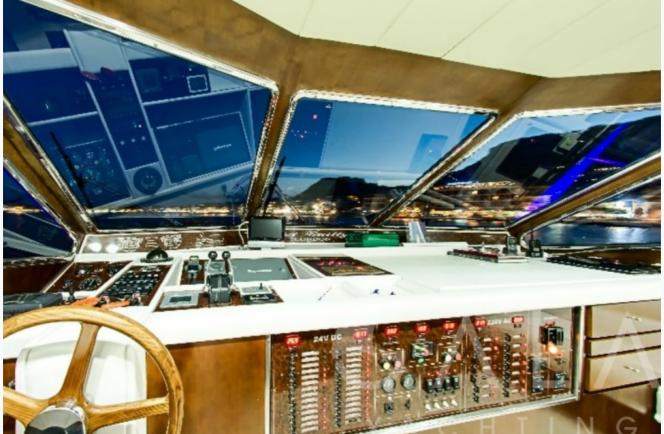

# Specifications

| uilt / Refit<br>985 / 2015 |  |
|----------------------------|--|
| uilder<br>ANLORENZO        |  |
| ase Port<br>thens          |  |
| ength<br>8.0 m / 59.0 ft   |  |
| eam<br>.25 m / 17 ft       |  |
| raft<br>.14 m / 4 ft       |  |
| peed<br>0-25 Knots         |  |
| lain Engine(s)<br>X 735HP  |  |