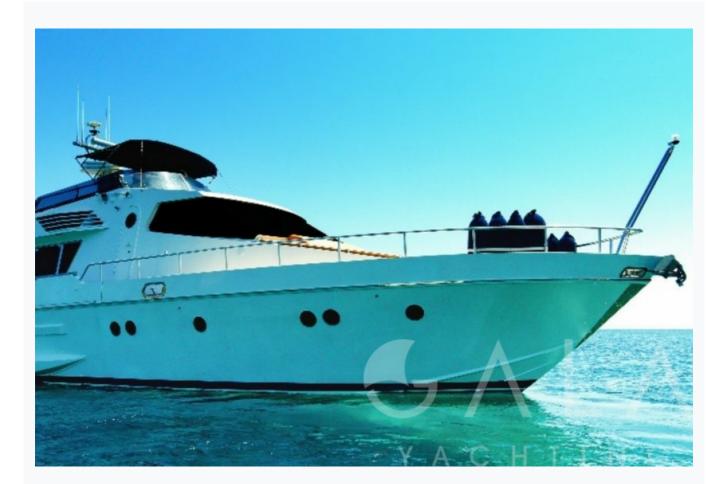

# NEFELI (Sanlorenzo 58)

### **Boat Details**

| Builder                       | SANLORENZO                |                              |
|-------------------------------|---------------------------|------------------------------|
| Base Port                     | Athens                    |                              |
| Destination                   | Athens, Cyclades          |                              |
| Length                        | 18.0 m / 59.0 ft          |                              |
| Built / Refit                 | 1985 / 2015               |                              |
| Cabins Total                  | 3                         |                              |
| Cabins                        | 1 Master, 1 Vip, 1 Single |                              |
| Guests                        | 6                         |                              |
| Crew                          | 2                         |                              |
| Speed                         | 20-25 Knots               |                              |
| Low Season<br>May, October    |                           | Per Week <mark>€9,100</mark> |
| Mid Season<br>June, September |                           | Per Week <mark>€9,800</mark> |
| High Season<br>July, August   |                           | Per Week <b>€10,500</b>      |