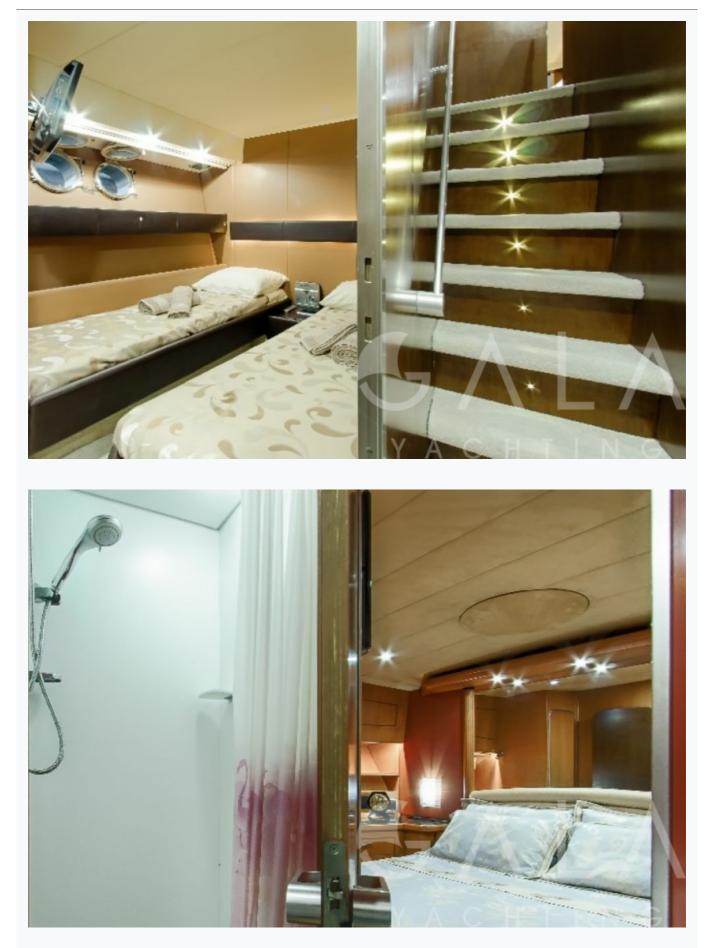

### Accommodation

| Cabins<br>1 Master, 1 Vip, 1 Single     |
|-----------------------------------------|
| Guests<br>6                             |
| Crew<br>2                               |
| Bathroom<br>Ensuite with shower cells   |
| Air-conditioning<br>Yes                 |
| TV System<br>In Salon and Master cabin  |
| Music System<br>In salon, Deck speakers |
| Other Equipment<br>DVD player           |

### Tenders & Toys

Tenders

3,4m with 25HP engine

Water Toys

Stand up paddle board, Rigo