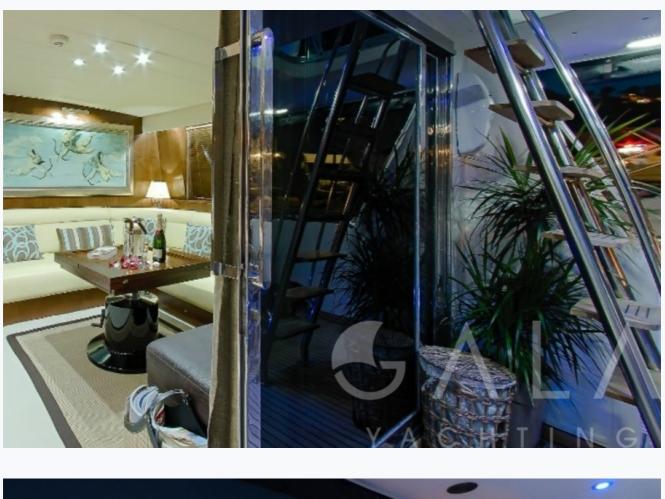

### Accommodation

| Cabins<br>1 Master, 1 Vip, 1 Single     |
|-----------------------------------------|
| Guests<br>6                             |
| Crew<br>2                               |
| Bathroom<br>Ensuite with shower cells   |
| Air-conditioning<br>Yes                 |
| TV System<br>In Salon and Master cabin  |
| Music System<br>In salon, Deck speakers |
| Other Equipment<br>DVD player           |