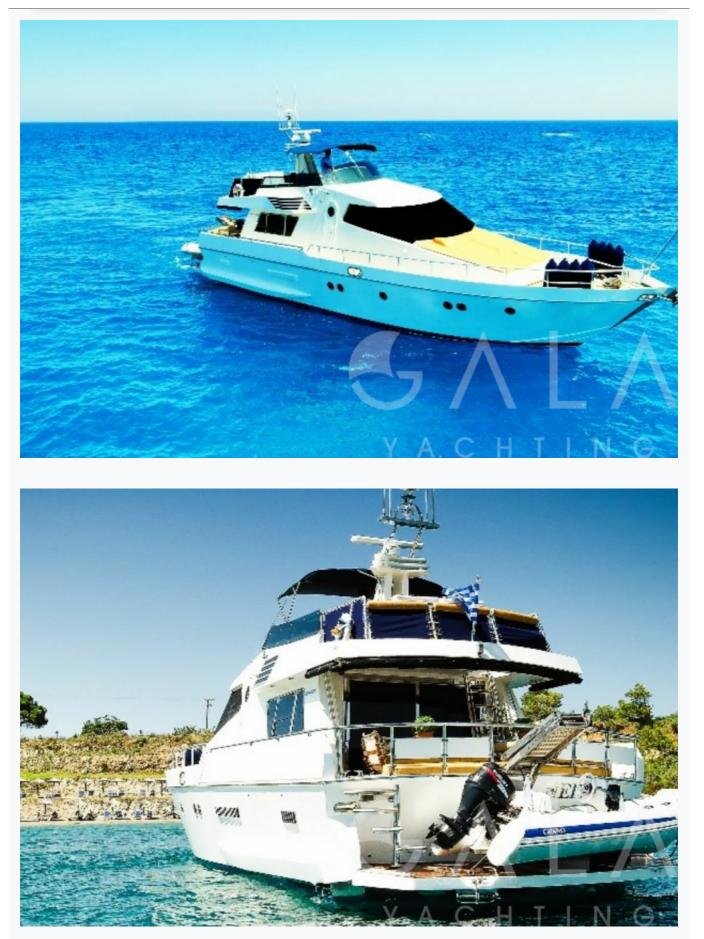

# NEFELI (Sanlorenzo 58)

### **Boat Details**

| Builder                       | SANLORENZO                |                              |
|-------------------------------|---------------------------|------------------------------|
| Base Port                     | Athens                    |                              |
| Destination                   | Athens, Cyclades          |                              |
| Length                        | 18.0 m / 59.0 ft          |                              |
| Built / Refit                 | 1985 / 2015               |                              |
| Cabins Total                  | 3                         |                              |
| Cabins                        | 1 Master, 1 Vip, 1 Single |                              |
| Guests                        | 6                         |                              |
| Crew                          | 2                         |                              |
| Speed                         | 20-25 Knots               |                              |
| Low Season<br>May, October    |                           | Per Week <mark>€9,100</mark> |
| Mid Season<br>June, September |                           | Per Week <mark>€9,800</mark> |
| High Season<br>July, August   |                           | Per Week <b>€10,500</b>      |