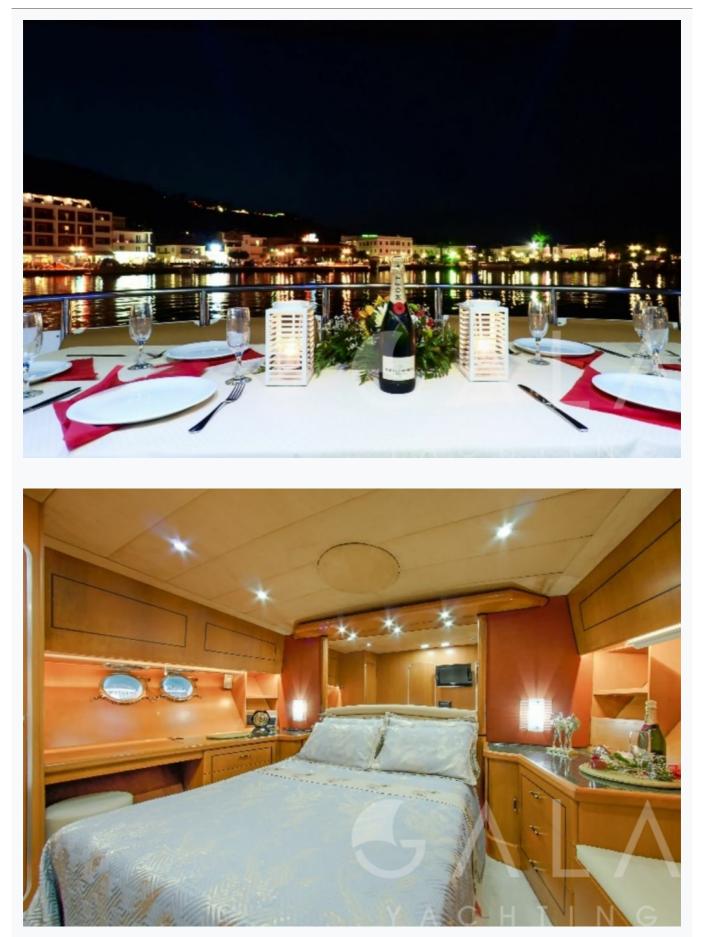

### Accommodation

| Cabins<br>1 Master, 1 Vip, 1 Single     |
|-----------------------------------------|
| Guests<br>6                             |
| Crew<br>2                               |
| Bathroom<br>Ensuite with shower cells   |
| Air-conditioning<br>Yes                 |
| TV System<br>In Salon and Master cabin  |
| Music System<br>In salon, Deck speakers |
| Other Equipment<br>DVD player           |

#### Cruising Areas

Athens, Cyclades