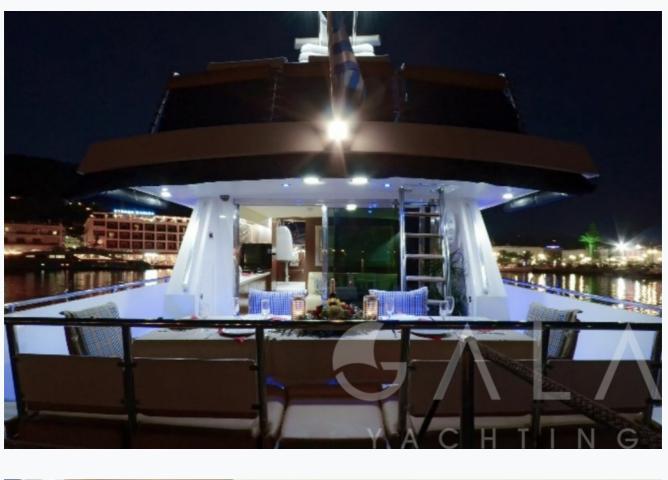

# NEFELI (Sanlorenzo 58)

### Accommodation

| Cabins<br>1 Master, 1 Vip, 1 Single     |
|-----------------------------------------|
| Guests<br>6                             |
| Crew<br>2                               |
| Bathroom<br>Ensuite with shower cells   |
| Air-conditioning<br>Yes                 |
| TV System<br>In Salon and Master cabin  |
| Music System<br>In salon, Deck speakers |
| Other Equipment<br>DVD player           |

### Tenders & Toys

Tenders

3,4m with 25HP engine

Water Toys

Stand up paddle board, Rigo

#### Deck Equipment

Snorkelling equipment, Fishing tackle