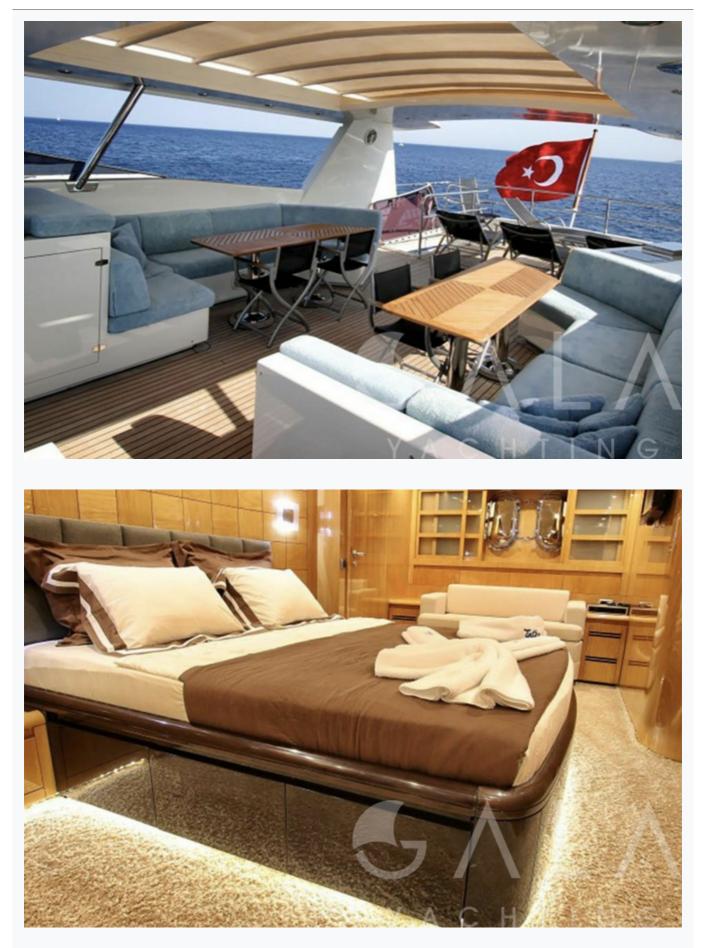

#### Accommodation

| Cabins<br>1 Master, 2 Vip, 2 Triple     |
|-----------------------------------------|
| Bathroom<br>Ensuite with shower cells   |
| Toilet type<br>Electric vacuum flush    |
| Air-conditioning<br>Yes                 |
| A/C Use during night<br>All night       |
| TV System<br>In Salon and Master cabin  |
| Music System<br>In salon, Deck speakers |
|                                         |