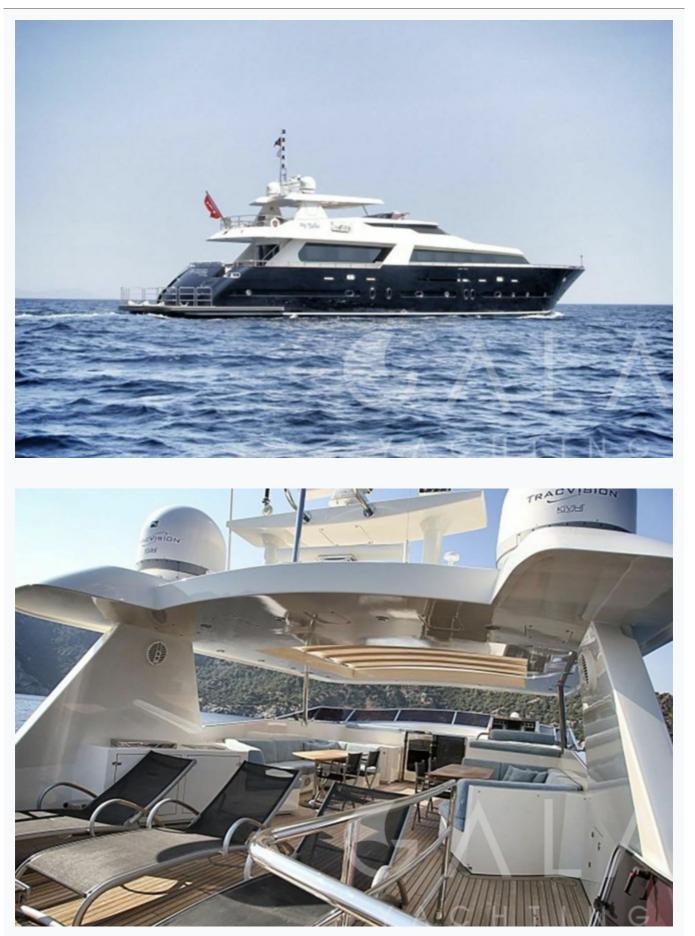

#### Tenders & Toys

#### Deck Equipment

Jacuzzi on flybridge, Snorkelling equipment, Fishing tackle, Sun mattresses