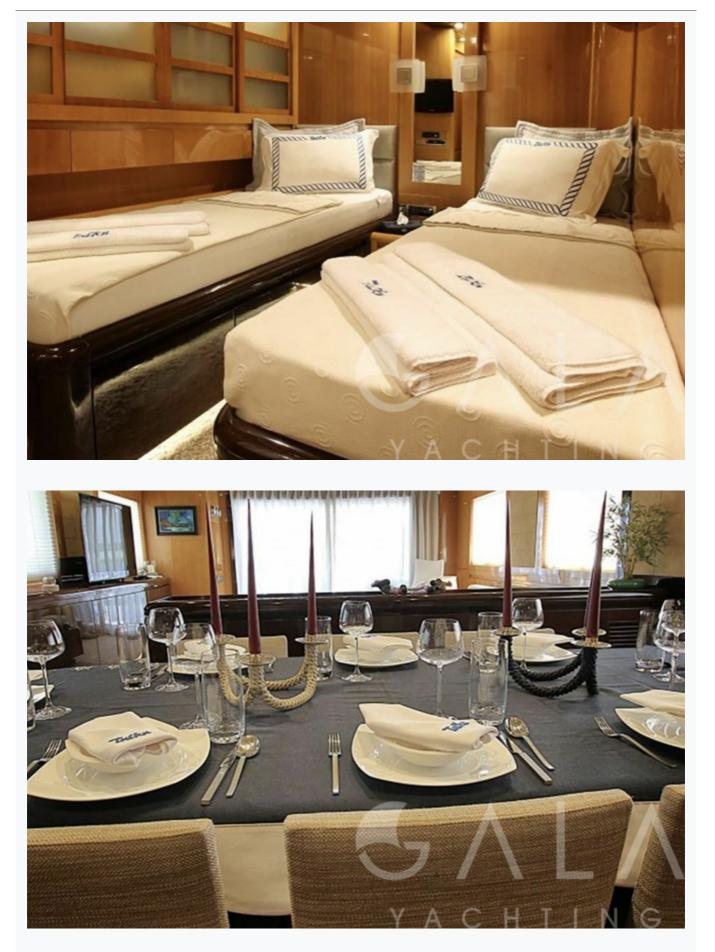

#### Accommodation

| Cabins<br>1 Master, 2 Vip, 2 Triple     |
|-----------------------------------------|
| Bathroom<br>Ensuite with shower cells   |
| Toilet type<br>Electric vacuum flush    |
| Air-conditioning<br>Yes                 |
| A/C Use during night<br>All night       |
| TV System<br>In Salon and Master cabin  |
| Music System<br>In salon, Deck speakers |
|                                         |