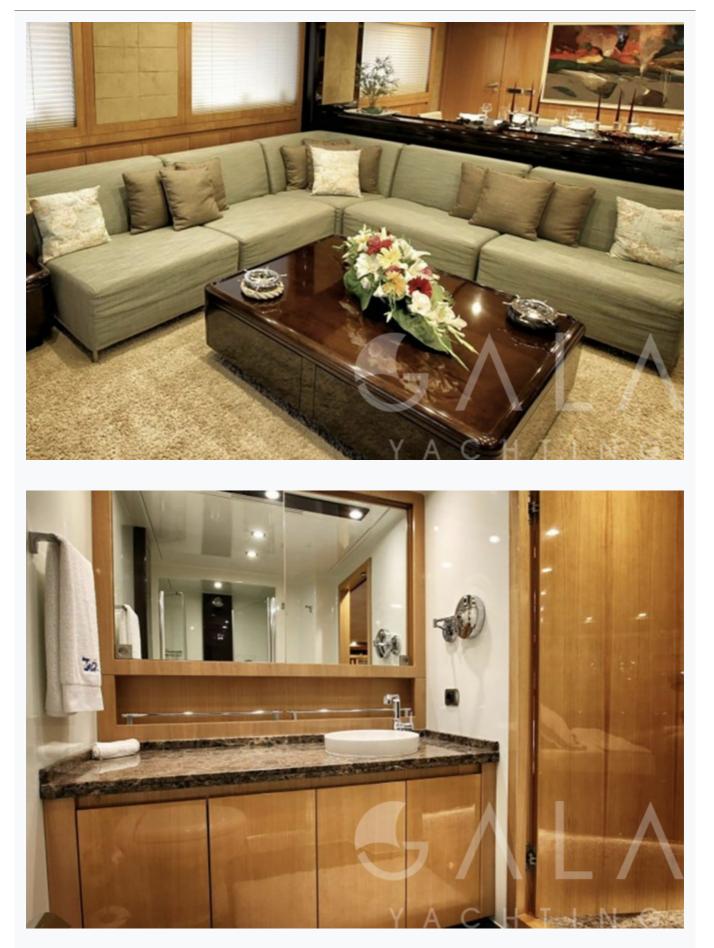

#### Accommodation

| Cabins<br>1 Master, 2 Vip, 2 Triple     |
|-----------------------------------------|
| Bathroom<br>Ensuite with shower cells   |
| Toilet type<br>Electric vacuum flush    |
| Air-conditioning<br>Yes                 |
| A/C Use during night<br>All night       |
| TV System<br>In Salon and Master cabin  |
| Music System<br>In salon, Deck speakers |
|                                         |