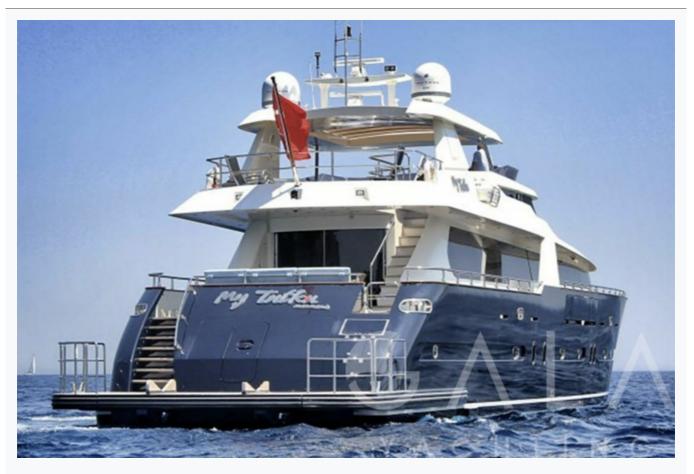

**MY TUTKU** 

# Specifications

| Builder<br>CUSTOM BUILT         |  |
|---------------------------------|--|
| Base Port<br>Bodrum             |  |
| Length<br>33.7 m / 111.0 ft     |  |
| Beam<br>7.4 m / 24 ft           |  |
| Draft<br>1.55 m / 5 ft          |  |
| Speed<br>16-21 Knots            |  |
| Generator(s)<br>2 x 1800 hp MTU |  |
| Hull<br>Fiberglass              |  |
| Water Capacity<br>4,000 LT~     |  |