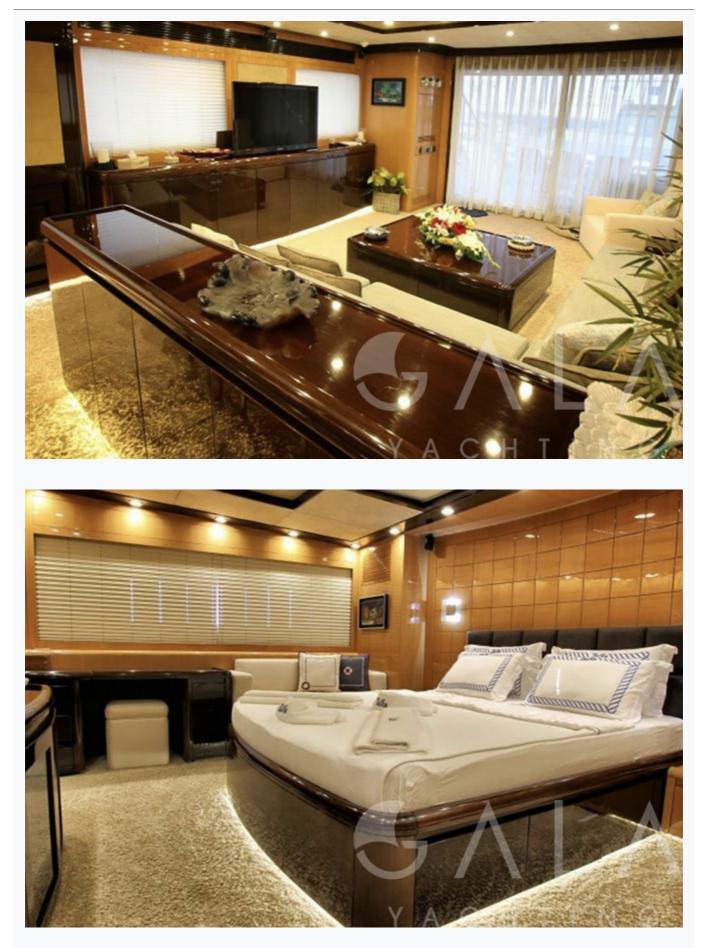

#### Accommodation

| Cabins<br>1 Master, 2 Vip, 2 Triple     |
|-----------------------------------------|
| Bathroom<br>Ensuite with shower cells   |
| Toilet type<br>Electric vacuum flush    |
| Air-conditioning<br>Yes                 |
| A/C Use during night<br>All night       |
| TV System<br>In Salon and Master cabin  |
| Music System<br>In salon, Deck speakers |
|                                         |