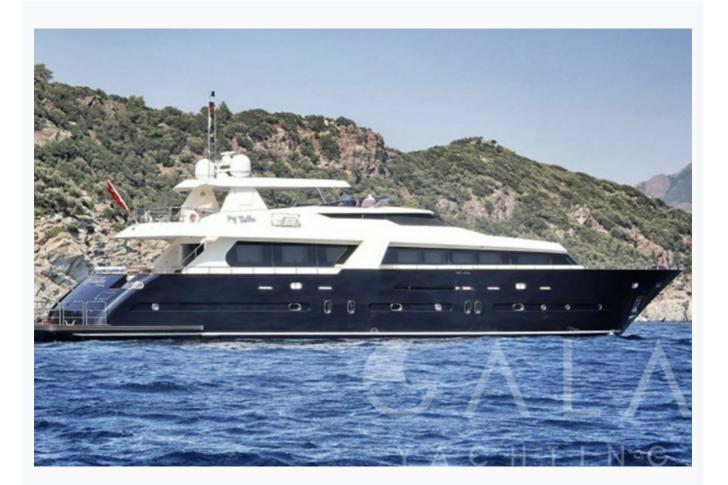

#### **Boat Details**

| Builder                       | CUSTOM BUILT               |                         |
|-------------------------------|----------------------------|-------------------------|
| Base Port                     | Bodrum                     |                         |
| Destination                   | Turkey, Dodacanese Islands |                         |
| Length                        | 33.7 m / 111.0 ft          |                         |
| Cabins Total                  | 5                          |                         |
| Cabins                        | 1 Master, 2 Vip, 2 Triple  |                         |
| Speed                         | 16-21 Knots                |                         |
| Low Season<br>May, October    |                            | Per Week <b>€45,500</b> |
| Mid Season<br>June, September |                            | Per Week <b>€45,500</b> |
| High Season<br>July, August   |                            | Per Week <b>€52,500</b> |

**MY TUTKU** 

# Specifications

| Builder<br>CUSTOM BUILT         |  |
|---------------------------------|--|
| Base Port<br>Bodrum             |  |
| Length<br>33.7 m / 111.0 ft     |  |
| Beam<br>7.4 m / 24 ft           |  |
| Draft<br>1.55 m / 5 ft          |  |
| Speed<br>16-21 Knots            |  |
| Generator(s)<br>2 x 1800 hp MTU |  |
| Hull<br>Fiberglass              |  |
| Water Capacity<br>4,000 LT~     |  |