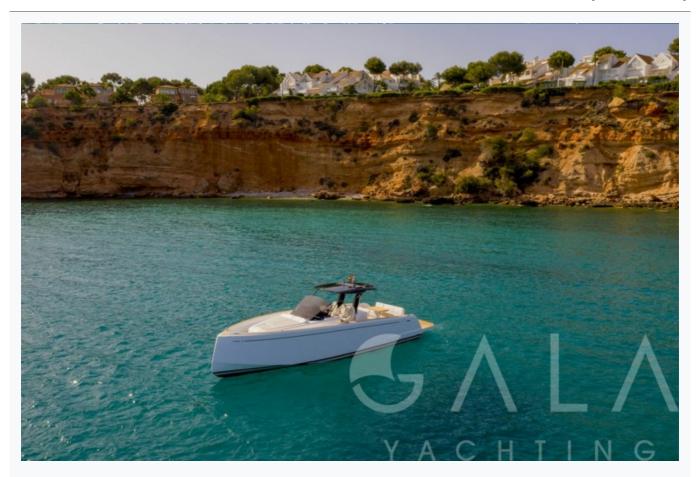

Refit                | 2021                       |                         |  |  |  |
| Cabins Total                 | 2                          |                         |  |  |  |
| Cabins                       | 1 Master, 1 Twin           |                         |  |  |  |
| Guests                       | 4                          |                         |  |  |  |
| Crew                         | 2                          |                         |  |  |  |
| Speed                        | 26-35 Knots                |                         |  |  |  |
| ow Season<br>May, October    |                            | Per Week €11,20         |  |  |  |
| 1id Season<br>une, September |                            | Per Week <b>€14</b> ,00 |  |  |  |













































| Specifications                                           |
|----------------------------------------------------------|
| Built / Refit<br>2021                                    |
| Builder CANTIERI DEL PARDO                               |
| Base Port Gocek                                          |
| Length 12.0 m / 39.0 ft                                  |
| Beam 3.6 m / 12 ft                                       |
| Draft 0.9 m / 3 ft                                       |
| Speed 26-35 Knots                                        |
| Main Engine(s) VOLVO D4-300 CV X 2                       |
| Fuel Consumption  80 It at cruising, 120 It at max speed |
| Generator(s) 5 Kw Panda Fischer                          |
| Hull Fiberglass