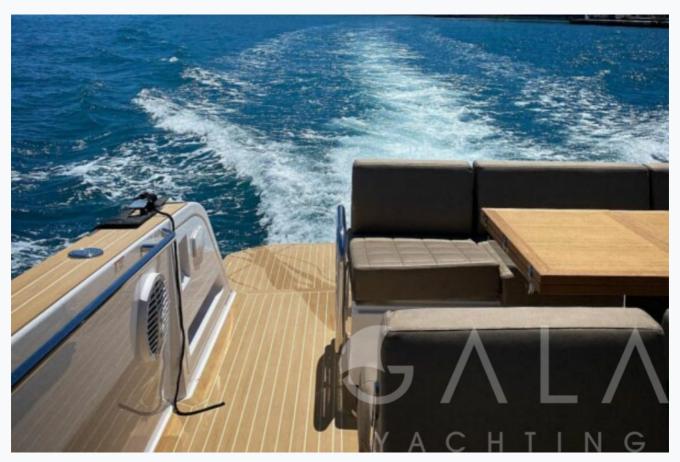

| Α.   |      |     |     |          |
|------|------|-----|-----|----------|
| Acco | mr   | naa | 11C | <b>n</b> |
|      | 1111 | HUU | au  | OH       |

| Cabins 1 Master, 1 Twin            |
|------------------------------------|
| Guests 4                           |
| Crew 2                             |
| Toilet type  Electric vacuum flush |
| Air-conditioning Yes               |
| A/C Use during night All night     |
| Other Equipment WiFi internet      |

# Tenders & Toys

Deck Equipment

Deck shower, Sea ladder