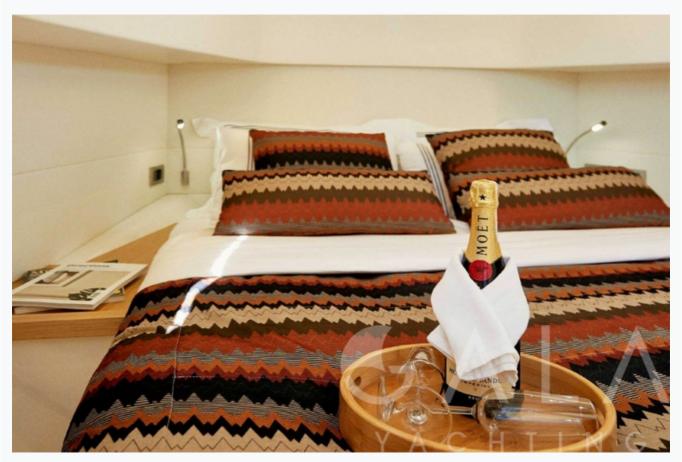

| Α.   |      |     |     |          |
|------|------|-----|-----|----------|
| Acco | mr   | naa | 11C | <b>n</b> |
|      | 1111 | HUU | au  | OH       |

| Cabins 1 Master, 1 Twin            |
|------------------------------------|
| Guests 4                           |
| Crew 2                             |
| Toilet type  Electric vacuum flush |
| Air-conditioning Yes               |
| A/C Use during night All night     |
| Other Equipment WiFi internet      |