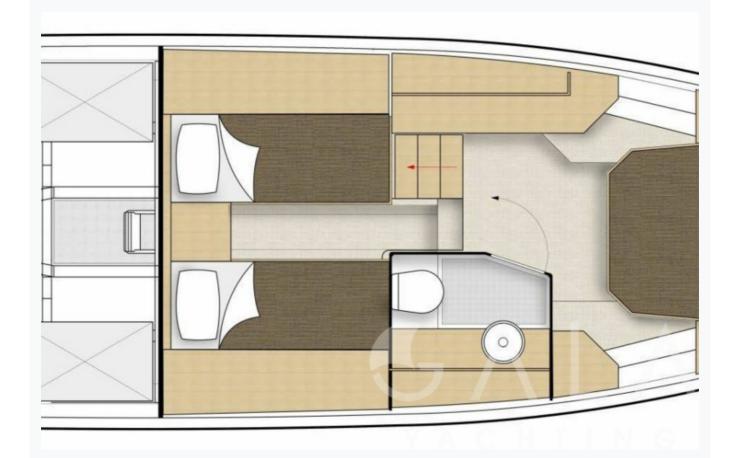

| Α.   |      |     |     |          |
|------|------|-----|-----|----------|
| Acco | mr   | naa | 11C | <b>n</b> |
|      | 1111 | HUU | au  | OH       |

| Cabins 1 Master, 1 Twin            |
|------------------------------------|
| Guests 4                           |
| Crew 2                             |
| Toilet type  Electric vacuum flush |
| Air-conditioning Yes               |
| A/C Use during night All night     |
| Other Equipment WiFi internet      |