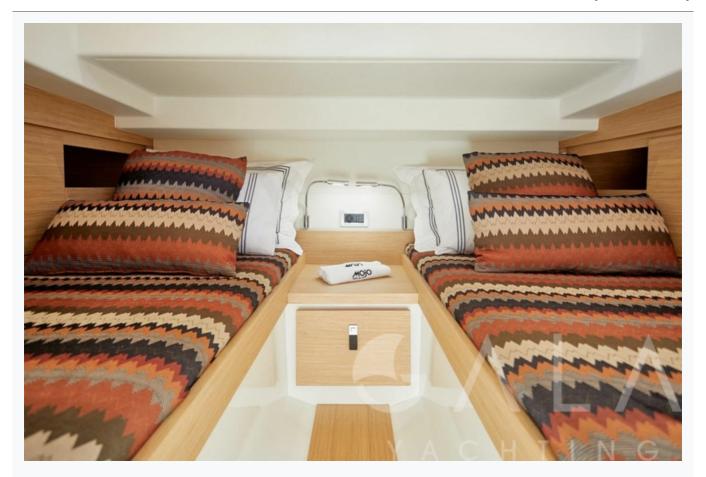

| Α.   |      |     |     |          |
|------|------|-----|-----|----------|
| Acco | mr   | naa | 11C | <b>n</b> |
|      | 1111 | HUU | au  | OH       |

| Cabins 1 Master, 1 Twin            |
|------------------------------------|
| Guests 4                           |
| Crew 2                             |
| Toilet type  Electric vacuum flush |
| Air-conditioning Yes               |
| A/C Use during night All night     |
| Other Equipment WiFi internet      |