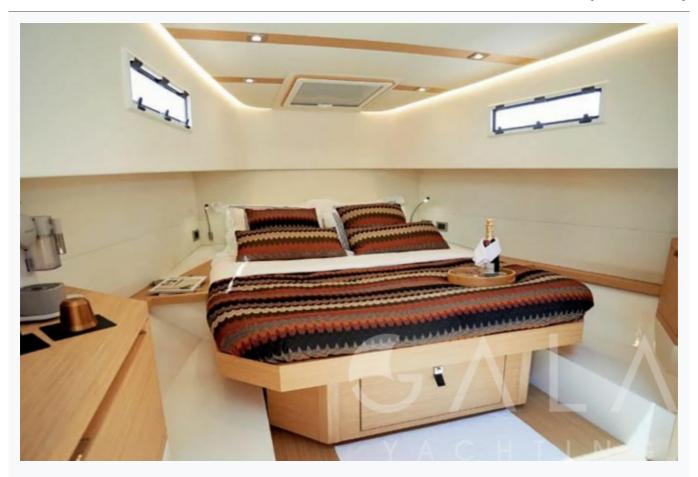

| Α.   |      |     |     |          |
|------|------|-----|-----|----------|
| Acco | mr   | naa | 11C | <b>n</b> |
|      | 1111 | HUU | au  | OH       |

| Cabins 1 Master, 1 Twin            |
|------------------------------------|
| Guests 4                           |
| Crew 2                             |
| Toilet type  Electric vacuum flush |
| Air-conditioning Yes               |
| A/C Use during night All night     |
| Other Equipment WiFi internet      |