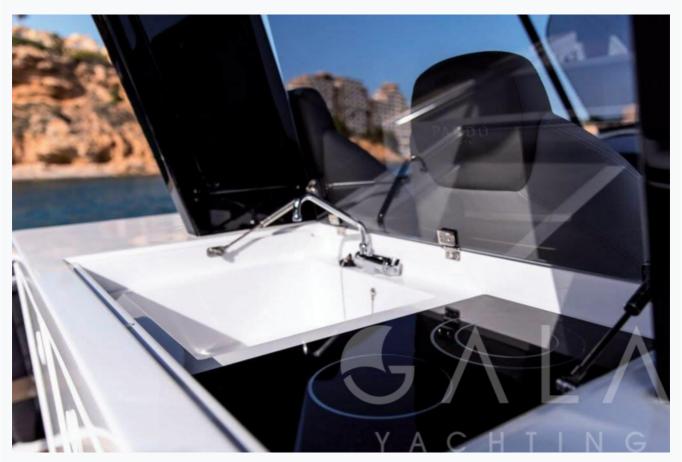

lt / Refit                | 2021                       |                         |  |  |  |
| Cabins Total                 | 2                          |                         |  |  |  |
| Cabins                       | 1 Master, 1 Twin           |                         |  |  |  |
| Guests                       | 4                          |                         |  |  |  |
| Crew                         | 2                          |                         |  |  |  |
| Speed                        | 26-35 Knots                |                         |  |  |  |
| ow Season<br>May, October    |                            | Per Week €11,20         |  |  |  |
| 1id Season<br>une, September |                            | Per Week <b>€14</b> ,00 |  |  |  |













































| Specifications                                           |
|----------------------------------------------------------|
| Built / Refit<br>2021                                    |
| Builder CANTIERI DEL PARDO                               |
| Base Port Gocek                                          |
| Length 12.0 m / 39.0 ft                                  |
| Beam 3.6 m / 12 ft                                       |
| Draft 0.9 m / 3 ft                                       |
| Speed 26-35 Knots                                        |
| Main Engine(s) VOLVO D4-300 CV X 2                       |
| Fuel Consumption  80 It at cruising, 120 It at max speed |
| Generator(s) 5 Kw Panda Fischer                          |
| Hull Fiberglass