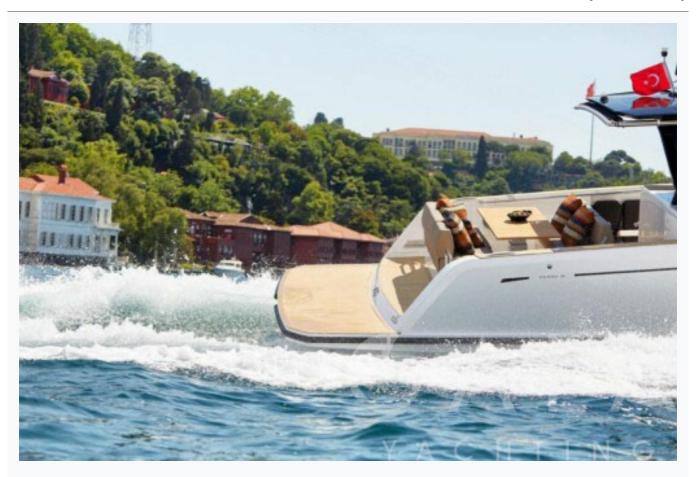

Gocek

| Builder                      | CANTIERI DEL PARDO         |                         |  |  |  |
|------------------------------|----------------------------|-------------------------|--|--|--|
| Base Port                    | Gocek                      |                         |  |  |  |
| Destination                  | Turkey, Dodacanese Islands |                         |  |  |  |
| Length                       | 12.0 m / 39.0 ft           |                         |  |  |  |
| Built / Refit                | 2021                       |                         |  |  |  |
| Cabins Total                 | 2                          |                         |  |  |  |
| Cabins                       | 1 Master, 1 Twin           |                         |  |  |  |
| Guests                       | 4                          |                         |  |  |  |
| Crew                         | 2                          |                         |  |  |  |
| Speed                        | 26-35 Knots                |                         |  |  |  |
| ow Season<br>May, October    |                            | Per Week €11,20         |  |  |  |
| 1id Season<br>une, September |                            | Per Week <b>€14</b> ,00 |  |  |  |

| Specifications                                           |
|----------------------------------------------------------|
| Built / Refit<br>2021                                    |
| Builder CANTIERI DEL PARDO                               |
| Base Port Gocek                                          |
| Length 12.0 m / 39.0 ft                                  |
| Beam 3.6 m / 12 ft                                       |
| Draft 0.9 m / 3 ft                                       |
| Speed 26-35 Knots                                        |
| Main Engine(s) VOLVO D4-300 CV X 2                       |
| Fuel Consumption  80 It at cruising, 120 It at max speed |
| Generator(s) 5 Kw Panda Fischer                          |
| Hull Fiberglass                                          |
| Fuel Capacity 1,000 LT~                                  |
| Water Capacity 180 LT~                                   |

## Cruising Areas

Turkey, Dodacanese Islands