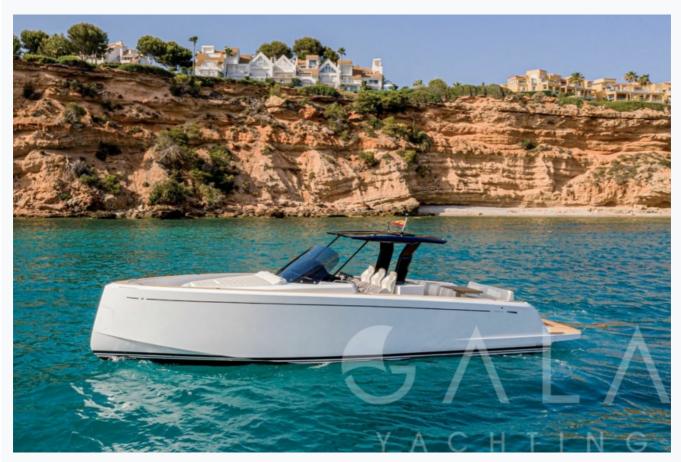

| Specifications                                           |
|----------------------------------------------------------|
| Built / Refit<br>2021                                    |
| Builder CANTIERI DEL PARDO                               |
| Base Port Gocek                                          |
| Length 12.0 m / 39.0 ft                                  |
| Beam 3.6 m / 12 ft                                       |
| Draft 0.9 m / 3 ft                                       |
| Speed 26-35 Knots                                        |
| Main Engine(s) VOLVO D4-300 CV X 2                       |
| Fuel Consumption  80 It at cruising, 120 It at max speed |
| Generator(s) 5 Kw Panda Fischer                          |
| Hull Fiberglass                                          |
| Fuel Capacity 1,000 LT~                                  |
| Water Capacity 180 LT~                                   |