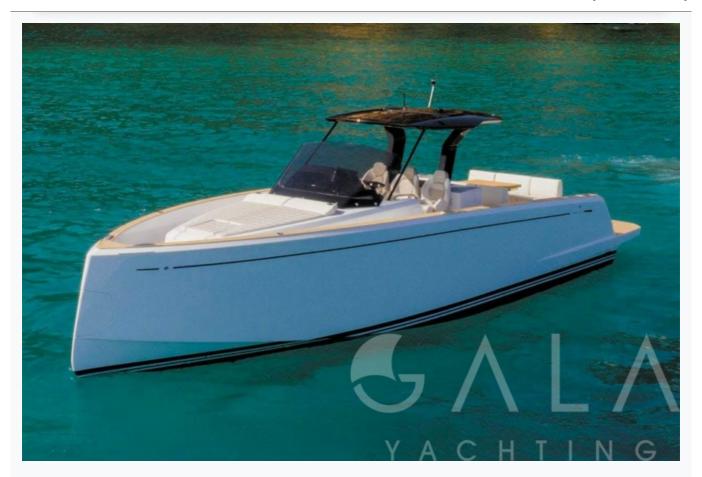

| Α.   |      |     |     |          |
|------|------|-----|-----|----------|
| Acco | mr   | naa | 11C | <b>n</b> |
|      | 1111 | HUU | au  | OH       |

| Cabins 1 Master, 1 Twin            |
|------------------------------------|
| Guests 4                           |
| Crew 2                             |
| Toilet type  Electric vacuum flush |
| Air-conditioning Yes               |
| A/C Use during night All night     |
| Other Equipment WiFi internet      |

# Tenders & Toys

Deck Equipment

Deck shower, Sea ladder