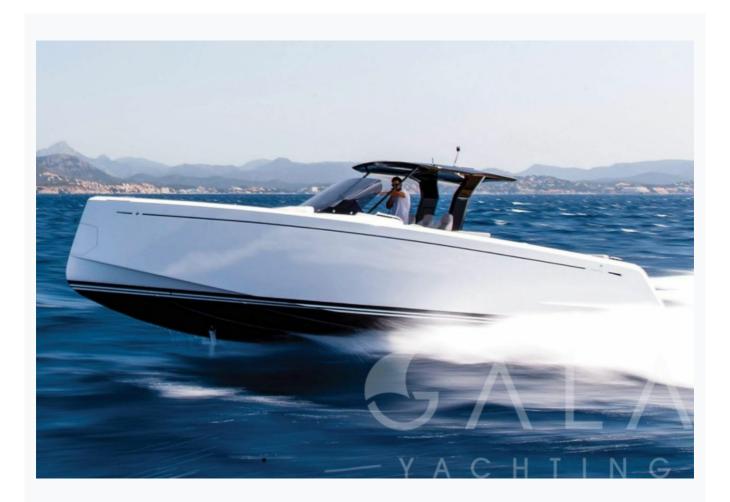

Gocek

| Builder                      | CANTIERI DEL PARDO         |                         |  |  |  |
|------------------------------|----------------------------|-------------------------|--|--|--|
| Base Port                    | Gocek                      |                         |  |  |  |
| Destination                  | Turkey, Dodacanese Islands |                         |  |  |  |
| Length                       | 12.0 m / 39.0 ft           |                         |  |  |  |
| Built / Refit                | 2021                       |                         |  |  |  |
| Cabins Total                 | 2                          |                         |  |  |  |
| Cabins                       | 1 Master, 1 Twin           |                         |  |  |  |
| Guests                       | 4                          |                         |  |  |  |
| Crew                         | 2                          |                         |  |  |  |
| Speed                        | 26-35 Knots                |                         |  |  |  |
| ow Season<br>May, October    |                            | Per Week €11,20         |  |  |  |
| 1id Season<br>une, September |                            | Per Week <b>€14</b> ,00 |  |  |  |

| Specifications                                           |
|----------------------------------------------------------|
| Built / Refit<br>2021                                    |
| Builder CANTIERI DEL PARDO                               |
| Base Port Gocek                                          |
| Length 12.0 m / 39.0 ft                                  |
| Beam 3.6 m / 12 ft                                       |
| Draft 0.9 m / 3 ft                                       |
| Speed 26-35 Knots                                        |
| Main Engine(s) VOLVO D4-300 CV X 2                       |
| Fuel Consumption  80 It at cruising, 120 It at max speed |
| Generator(s) 5 Kw Panda Fischer                          |
| Hull Fiberglass                                          |
| Fuel Capacity 1,000 LT~                                  |
| Water Capacity 180 LT~                                   |