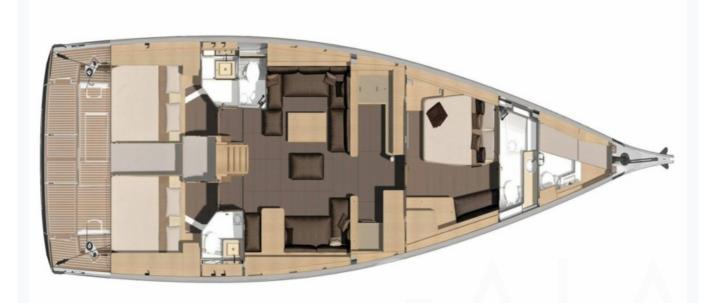

## Accommodation

| 1 Master, 2 Do | ouble |
|----------------|-------|
| Guests         |       |

0

Cabins

Crew

1

Bathroom

Ensuite with shower cells