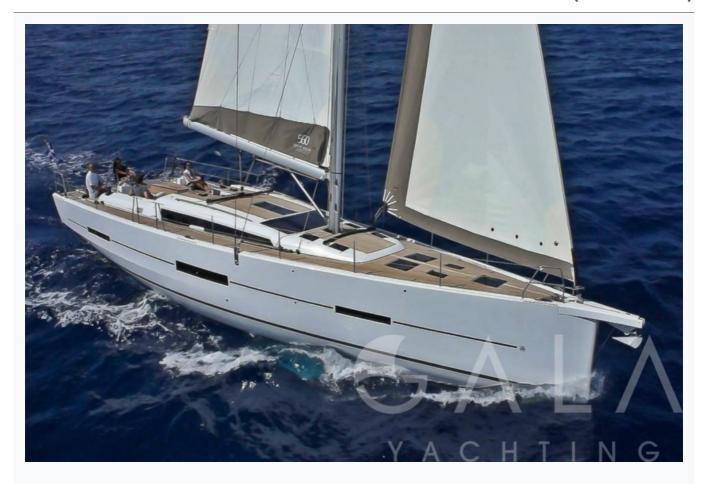

Athens

| Builder                       | DUFOUR             |                 |
|-------------------------------|--------------------|-----------------|
| Base Port                     | Athens             |                 |
| Destination                   | Athens, Cyclades   |                 |
| Length                        | 17.1 m / 56.0 ft   |                 |
| Built / Refit                 | 2014               |                 |
| Cabins Total                  | 3                  |                 |
| Cabins                        | 1 Master, 2 Double |                 |
| Guests                        | 6                  |                 |
| Crew                          | 1                  |                 |
| Speed                         | 9 Knots            |                 |
| ow Season<br>May, October     |                    | Per Week €7,500 |
| Mid Season<br>June, September |                    | Per Week €8,700 |
| High Season<br>July, August   |                    |                 |

730 LT~

| Specifications          |
|-------------------------|
| Built / Refit 2014      |
| Builder DUFOUR          |
| Base Port Athens        |
| Length 17.1 m / 56.0 ft |
| Beam 5.05 m / 17 ft     |
| Draft 2.5 m / 8 ft      |
| Speed 9 Knots           |
| Hull GRP                |
| Fuel Capacity 500 LT~   |
| Water Capacity          |