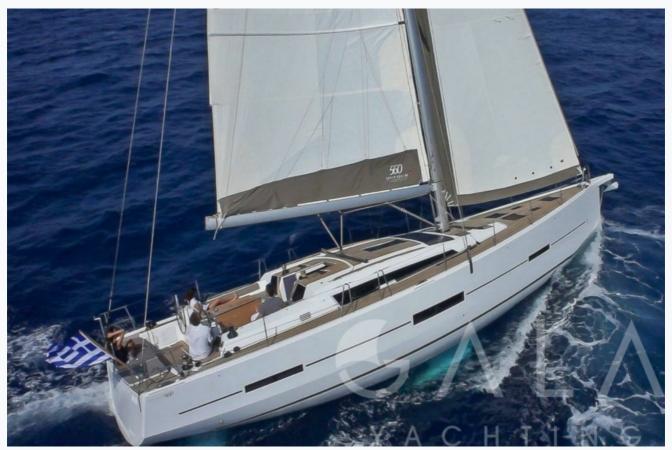

Athens

| Builder                       | DUFOUR             |                 |
|-------------------------------|--------------------|-----------------|
| Base Port                     | Athens             |                 |
| Destination                   | Athens, Cyclades   |                 |
| Length                        | 17.1 m / 56.0 ft   |                 |
| Built / Refit                 | 2014               |                 |
| Cabins Total                  | 3                  |                 |
| Cabins                        | 1 Master, 2 Double |                 |
| Guests                        | 6                  |                 |
| Crew                          | 1                  |                 |
| Speed                         | 9 Knots            |                 |
| ow Season<br>May, October     |                    | Per Week €7,500 |
| Mid Season<br>June, September |                    | Per Week €8,700 |
| High Season<br>July, August   |                    |                 |

730 LT~

| Specifications          |
|-------------------------|
| Built / Refit 2014      |
| Builder DUFOUR          |
| Base Port Athens        |
| Length 17.1 m / 56.0 ft |
| Beam 5.05 m / 17 ft     |
| Draft 2.5 m / 8 ft      |
| Speed 9 Knots           |
| Hull GRP                |
| Fuel Capacity 500 LT~   |
| Water Capacity          |

MIMOSA (Dufour 560) 8/10 © Gala Yachting 2025