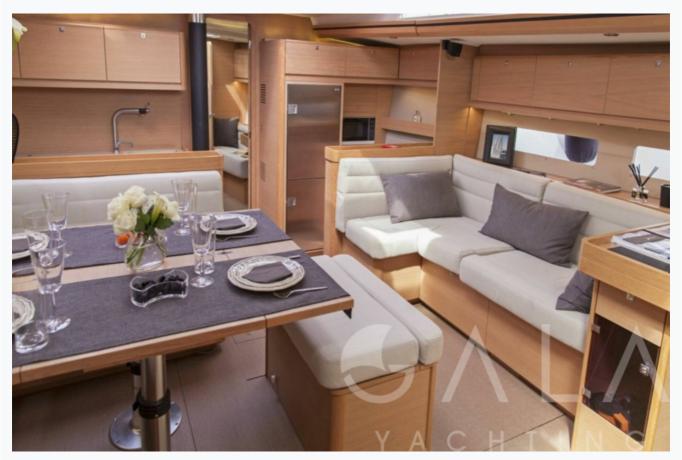

## Accommodation

| 1 Master, 2 Do | ouble |
|----------------|-------|
| Guests         |       |

0

Cabins

Crew

1

Bathroom

Ensuite with shower cells

Air-conditioning

Yes

TV System

In salon only

Music System

In salon, Deck speakers

Other Equipment

DVD player, WiFi internet, Nespresso Maker