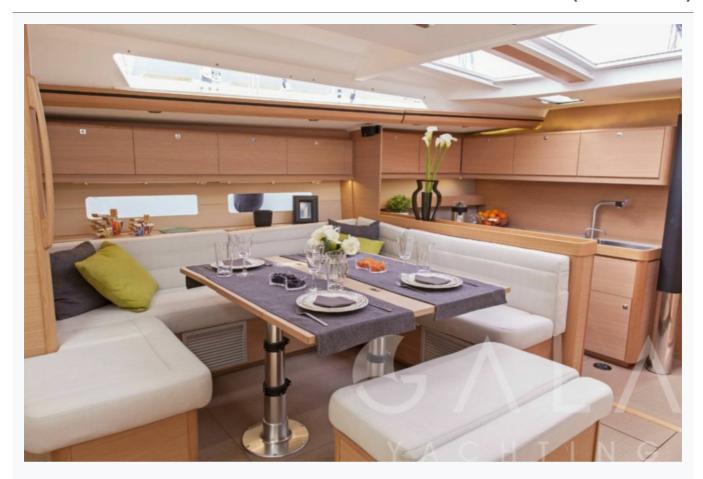

## Accommodation

| 1 Master, 2 Do | ouble |
|----------------|-------|
| Guests         |       |

0

Cabins

Crew

1

Bathroom

Ensuite with shower cells

Air-conditioning

Yes

TV System

In salon only

Music System

In salon, Deck speakers

Other Equipment

DVD player, WiFi internet, Nespresso Maker