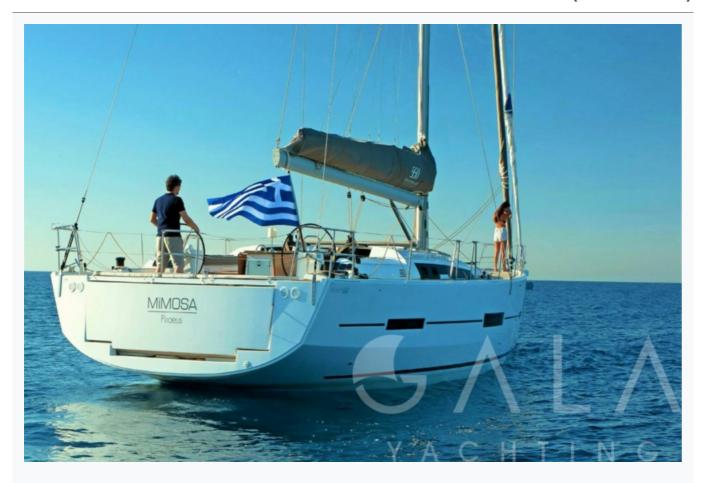

| Athens, Cyclades   |                 |
| Length                        | 17.1 m / 56.0 ft   |                 |
| Built / Refit                 | 2014               |                 |
| Cabins Total                  | 3                  |                 |
| Cabins                        | 1 Master, 2 Double |                 |
| Guests                        | 6                  |                 |
| Crew                          | 1                  |                 |
| Speed                         | 9 Knots            |                 |
| ow Season<br>May, October     |                    | Per Week €7,500 |
| Mid Season<br>June, September |                    | Per Week €8,700 |
| High Season<br>July, August   |                    |                 |



















































730 LT~

| Specifications          |
|-------------------------|
| Built / Refit 2014      |
| Builder DUFOUR          |
| Base Port Athens        |
| Length 17.1 m / 56.0 ft |
| Beam 5.05 m / 17 ft     |
| Draft 2.5 m / 8 ft      |
| Speed 9 Knots           |
| Hull GRP                |
| Fuel Capacity 500 LT~   |
| Water Capacity          |

MIMOSA (Dufour 560) 8/10 © Gala Yachting 2025





## Accommodation

| 1 Master, 2 Do | ouble |
|----------------|-------|
| Guests         |       |

0

Cabins

Crew

1

Bathroom

Ensuite with shower cells

Air-conditioning

Yes

TV System

In salon only

Music System

In salon, Deck speakers

Other Equipment

DVD player, WiFi internet, Nespresso Maker

# Tenders & Toys

Tenders

3.60m with 8hp outboard engine

Water