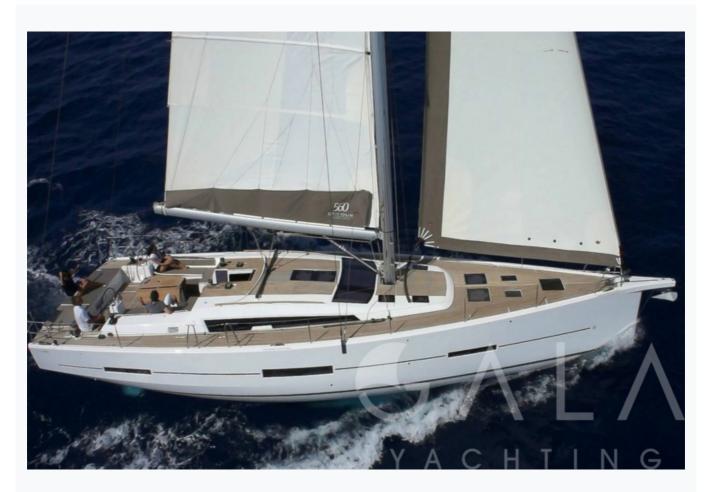

Athens

| Builder                       | DUFOUR             |                 |
|-------------------------------|--------------------|-----------------|
| Base Port                     | Athens             |                 |
| Destination                   | Athens, Cyclades   |                 |
| Length                        | 17.1 m / 56.0 ft   |                 |
| Built / Refit                 | 2014               |                 |
| Cabins Total                  | 3                  |                 |
| Cabins                        | 1 Master, 2 Double |                 |
| Guests                        | 6                  |                 |
| Crew                          | 1                  |                 |
| Speed                         | 9 Knots            |                 |
| ow Season<br>May, October     |                    | Per Week €7,500 |
| Mid Season<br>June, September |                    | Per Week €8,700 |
| High Season<br>July, August   |                    |                 |

730 LT~

| Specifications          |
|-------------------------|
| Built / Refit 2014      |
| Builder DUFOUR          |
| Base Port Athens        |
| Length 17.1 m / 56.0 ft |
| Beam 5.05 m / 17 ft     |
| Draft 2.5 m / 8 ft      |
| Speed 9 Knots           |
| Hull GRP                |
| Fuel Capacity 500 LT~   |
| Water Capacity          |