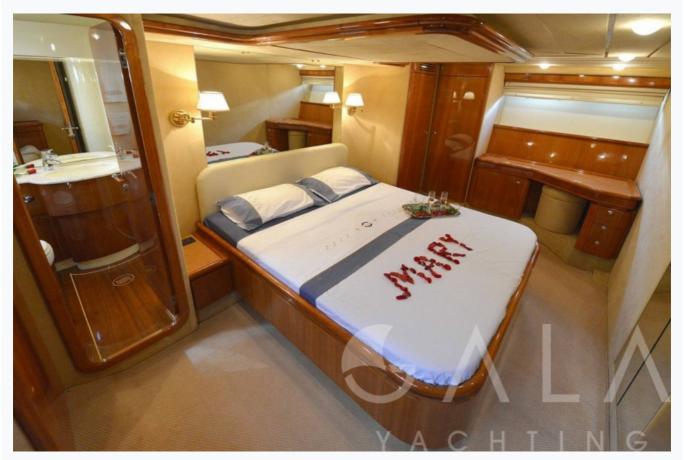

## Accommodation

Cabins

2 Double, 2 Twin

Guests

8

Crew

3

Bathroom

Ensuite with shower cells

Air-conditioning

Yes

TV System

In salon only

Music System

In salon, Deck speakers

Other Equipment