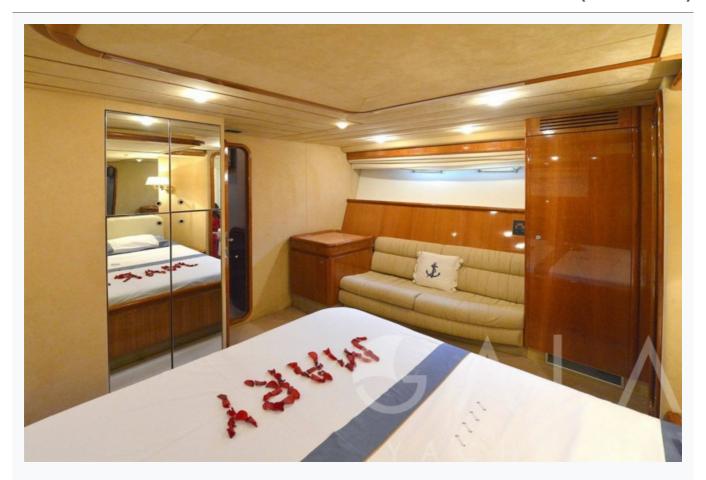

## Accommodation

Cabins

2 Double, 2 Twin

Guests

8

Crew

3

Bathroom

Ensuite with shower cells

Air-conditioning

Yes

TV System

In salon only

Music System

In salon, Deck speakers

Other Equipment