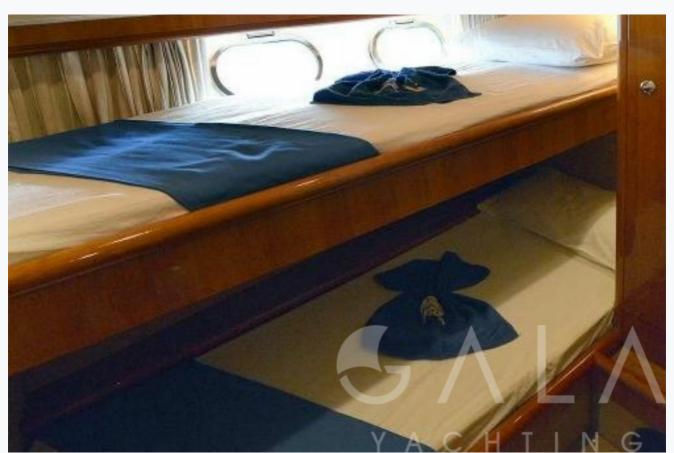

thens, Cyclades |                          |
| Length                        | 20.7 m / 68.0 ft |                          |
| Built / Refit                 | 2000 / 2003      |                          |
| Cabins Total                  | 4                |                          |
| Cabins                        | 2 Double, 2 Twin |                          |
| Guests                        | 8                |                          |
| Crew                          | 3                |                          |
| ow Season<br>May, October     |                  | Per Week <b>€17,50</b> ( |
| Mid Season<br>Iune, September |                  | Per Week <b>€17,50</b> ( |
| High Season<br>July, August   |                  | Per Week <b>€19,90</b> ( |







































# Specifications

Built / Refit 2000 / 2003 Builder FERRETTI YACHTS Base Port Athens Length 20.7 m / 68.0 ft Beam 5.6 m / 18 ft Draft 1.8 m / 6 ft Main Engine(s) 2 x 1200 MAN Fuel Capacity 4,000 LT~ Water Capacity 1,048 LT~

MARY (Ferretti 68) 7/9 © Gala Yachting 2025



## Accommodation

Cabins

2 Double, 2 Twin

Guests

8

Crew

3

Bathroom

Ensuite with shower cells

Air-conditioning

Yes

TV System

In salon only

Music System

In salon, Deck speakers

Other Equipment

Ice machine, DVD player, WiFi internet

## Tenders & Toys

Tenders

40 HP RIB

Water Toys

Tubes, water ski

Deck Equipment

Snorkelling equipment, Fishing tackle, Watermaker



### **Destinations & Prices**

#### Cruising Areas

Athens, Cyclades

#### Charter Prices

€17,500 per week (Low Season: May, October) €17,5