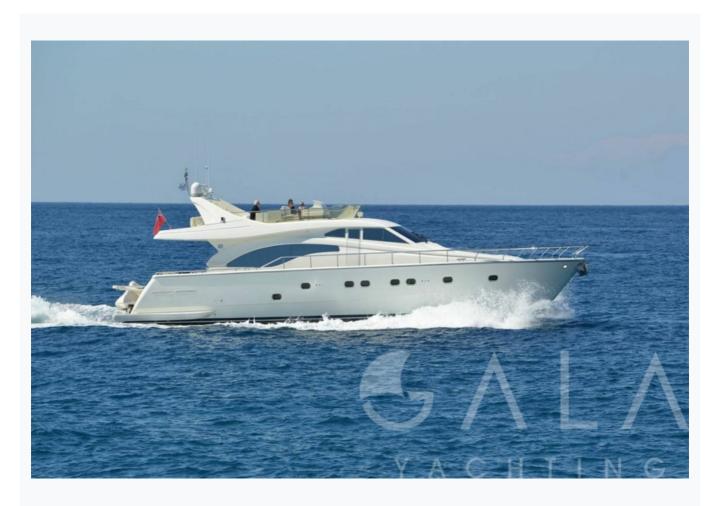

Athens

| Builder                       | FERRETTI YACHTS  |                          |
|-------------------------------|------------------|--------------------------|
| Base Port                     | Athens           |                          |
| Destination                   | Athens, Cyclades |                          |
| Length                        | 20.7 m / 68.0 ft |                          |
| Built / Refit                 | 2000 / 2003      |                          |
| Cabins Total                  | 4                |                          |
| Cabins                        | 2 Double, 2 Twin |                          |
| Guests                        | 8                |                          |
| Crew                          | 3                |                          |
| ow Season<br>May, October     |                  | Per Week <b>€17,50</b> ( |
| Mid Season<br>Iune, September |                  | Per Week <b>€17,50</b> ( |
| High Season<br>July, August   |                  | Per Week <b>€19,90</b> ( |

# Specifications

Built / Refit 2000 / 2003 Builder FERRETTI YACHTS Base Port Athens Length 20.7 m / 68.0 ft Beam 5.6 m / 18 ft Draft 1.8 m / 6 ft Main Engine(s) 2 x 1200 MAN Fuel Capacity 4,000 LT~ Water Capacity 1,048 LT~