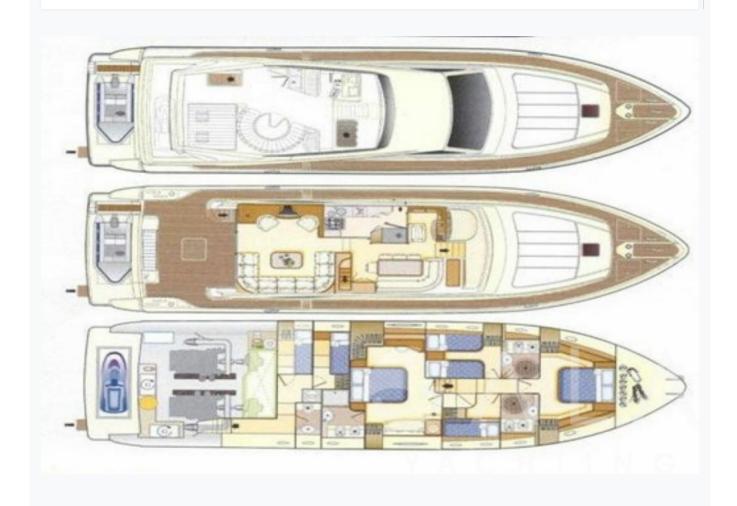

# Specifications

Built / Refit 2000 / 2003 Builder FERRETTI YACHTS Base Port Athens Length 20.7 m / 68.0 ft Beam 5.6 m / 18 ft Draft 1.8 m / 6 ft Main Engine(s) 2 x 1200 MAN Fuel Capacity 4,000 LT~ Water Capacity 1,048 LT~

## Accommodation

Cabins

2 Double, 2 Twin

Guests

8

Crew

3

Bathroom