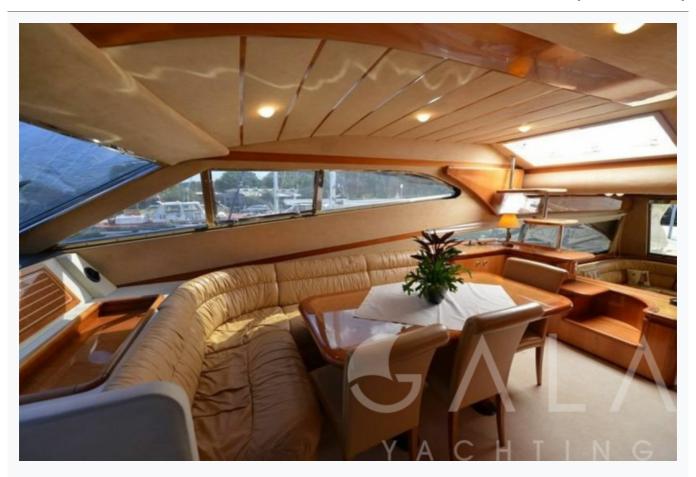

## Accommodation

Cabins

2 Double, 2 Twin

Guests

8

Crew

3

Bathroom

Ensuite with shower cells

Air-conditioning

Yes

TV System

In salon only

Music System

In salon, Deck speakers

Other Equipment

Ice machine, DVD player, WiFi internet