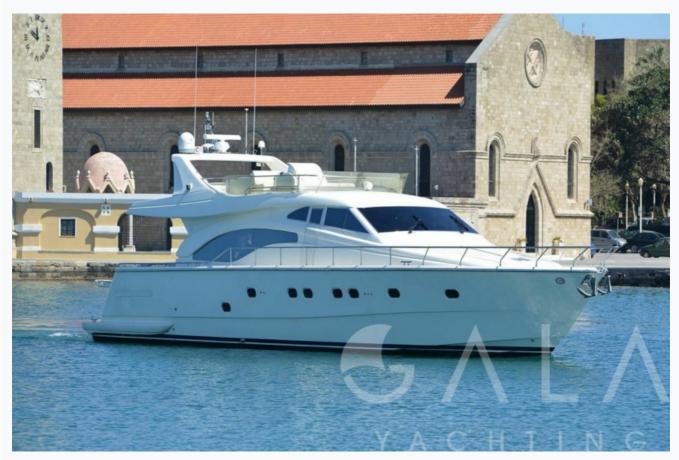

tination                   | Athens, Cyclades |                          |
| Length                        | 20.7 m / 68.0 ft |                          |
| Built / Refit                 | 2000 / 2003      |                          |
| Cabins Total                  | 4                |                          |
| Cabins                        | 2 Double, 2 Twin |                          |
| Guests                        | 8                |                          |
| Crew                          | 3                |                          |
| ow Season<br>May, October     |                  | Per Week <b>€17,50</b> ( |
| Mid Season<br>Iune, September |                  | Per Week <b>€17,50</b> ( |
| High Season<br>July, August   |                  | Per Week <b>€19,90</b> ( |







































# Specifications

Built / Refit 2000 / 2003 Builder FERRETTI YACHTS Base Port Athens Length 20.7 m / 68.0 ft Beam 5.6 m / 18 ft Draft 1.8 m / 6 ft Main Engine(s) 2 x 1200 MAN Fuel Capacity 4,000 LT~ Water Capacity 1,048 LT~

MARY (Ferretti 68) 7/9 © Gala Yachting 2025



## Accommodation

Cabins

2 Double, 2 Twin

Guests

8

Crew

3

Bathroom

Ensuite with shower cells

Air-conditioning

Yes

TV System

In salon only

Music System

In salon, Deck speakers

Other Equipment

Ice machine, DVD player, WiFi internet

## Tenders & Toys

Tenders

40 HP RIB

Water Toys

Tubes, water ski

Deck Equipment

Snorkelling equipment, Fishing tackle, Watermaker



### **Destinations & Prices**

#### Cruising Areas

Athens, Cyclades

#### Charter Prices

€17,500 per week (L