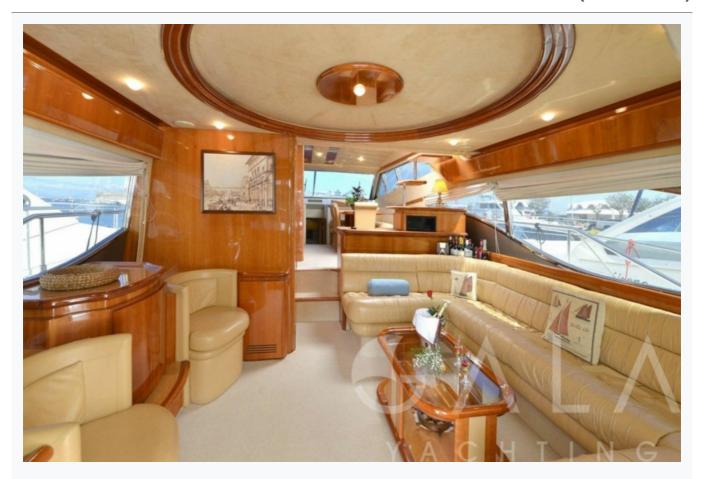

## Accommodation

Cabins

2 Double, 2 Twin

Guests

8

Crew

3

Bathroom

Ensuite with shower cells

Air-conditioning

Yes

TV System

In salon only

Music System

In salon, Deck speakers

Other Equipment

Ice machine, DVD player, WiFi internet