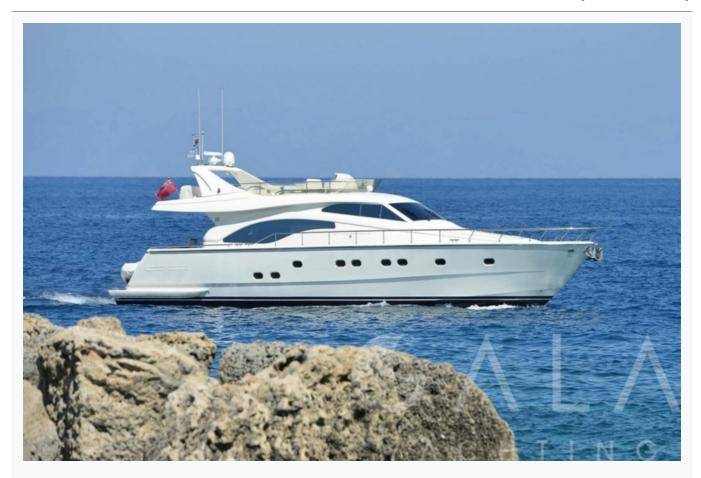

Athens

| Builder                       | FERRETTI YACHTS  |                          |
|-------------------------------|------------------|--------------------------|
| Base Port                     | Athens           |                          |
| Destination                   | Athens, Cyclades |                          |
| Length                        | 20.7 m / 68.0 ft |                          |
| Built / Refit                 | 2000 / 2003      |                          |
| Cabins Total                  | 4                |                          |
| Cabins                        | 2 Double, 2 Twin |                          |
| Guests                        | 8                |                          |
| Crew                          | 3                |                          |
| ow Season<br>May, October     |                  | Per Week <b>€17,50</b> ( |
| Mid Season<br>Iune, September |                  | Per Week <b>€17,50</b> ( |
| High Season<br>July, August   |                  | Per Week <b>€19,90</b> ( |

# Specifications

Built / Refit 2000 / 2003 Builder FERRETTI YACHTS Base Port Athens Length 20.7 m / 68.0 ft Beam 5.6 m / 18 ft Draft 1.8 m / 6 ft Main Engine(s) 2 x 1200 MAN Fuel Capacity 4,000 LT~ Water Capacity 1,048 LT~