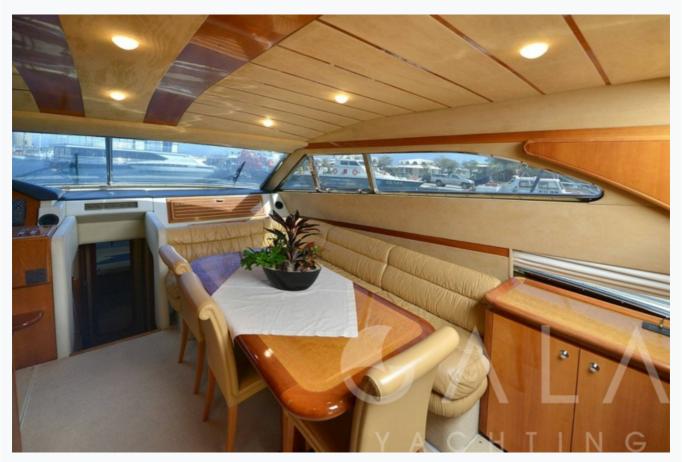

## Accommodation

Cabins

2 Double, 2 Twin

Guests

8

Crew

3

Bathroom

Ensuite with shower cells

Air-conditioning

Yes

TV System

In salon only

Music System

In salon, Deck speakers

Other Equipment

Ice machine, DVD player, WiFi internet