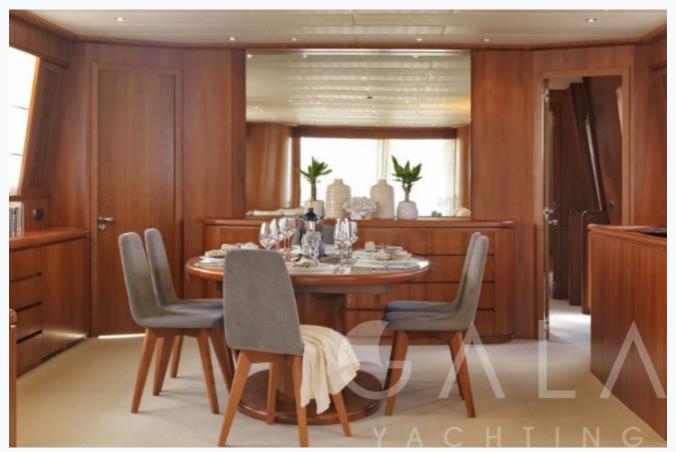

MARTINA (Falcon 100) 13/15 © Gala Yachting 2025

Accommodation

| Cabins 1 Master, 1 Vip, 1 Double, 2 Twin |  |
|------------------------------------------|--|
| Guests<br>12                             |  |
| Crew 6                                   |  |
| Bathroom Ensuite with shower cells       |  |