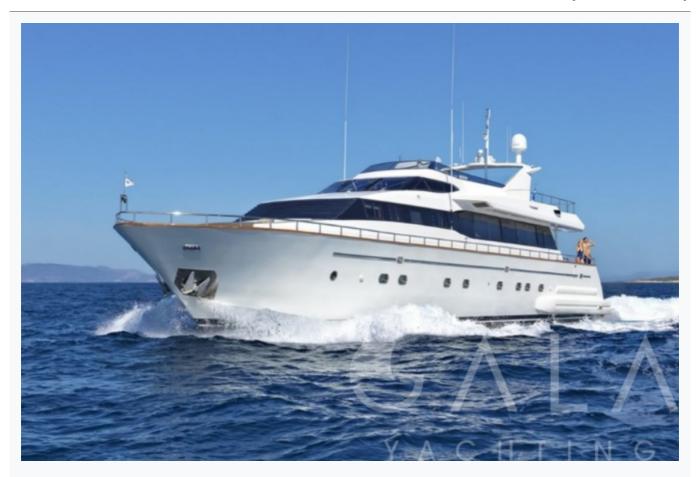

Athens

| Builder                       | FALCON YACHTS                     |                                   |
|-------------------------------|-----------------------------------|-----------------------------------|
| Base Port                     | Athens                            |                                   |
| Destination                   | Athens, Ionian Islands, Cyclades  |                                   |
| Length                        | 30.7 m / 101.0 ft                 |                                   |
| Built / Refit                 | 2002 / 2016                       |                                   |
| Cabins Total                  | 5                                 |                                   |
| Cabins                        | 1 Master, 1 Vip, 1 Double, 2 Twin |                                   |
| Guests                        | 12                                |                                   |
| Crew                          | 6                                 |                                   |
| Speed                         | 22 Knots                          |                                   |
| ow Season<br>May, October     |                                   | Per Week €45,50                   |
| Mid Season<br>lune, September |                                   | Per Week <b>€45</b> , <b>50</b> ( |

| Specifications                            |  |
|-------------------------------------------|--|
| Built / Refit<br>2002 / 2016              |  |
| Builder FALCON YACHTS                     |  |
| Base Port Athens                          |  |
| Length<br>30.7 m / 101.0 ft               |  |
| Beam<br>6.7 m / 22 ft                     |  |
| Draft 2.3 m / 8 ft                        |  |
| Speed 22 Knots                            |  |
| Main Engine(s) 2 X 1800hp MTU 16V2000 M90 |  |
| Fuel Consumption 580 It at cruising       |  |
| Generator(s) Generators: 2 x 27kw KOHLER  |  |
| Hull<br>GRP                               |  |

MARTINA (Falcon 100) 13/15 © Gala Yachting 2025

Accommodation

| Cabins 1 Master, 1 Vip, 1 Double, 2 Twin |  |
|------------------------------------------|--|
| Guests<br>12                             |  |
| Crew 6                                   |  |
| Bathroom Ensuite with shower cells       |  |