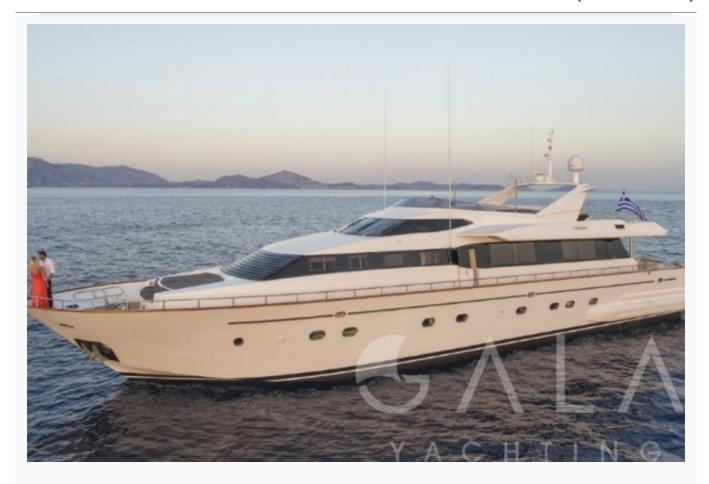

Athens

| Builder                       | FALCON YACHTS                     |                                   |
|-------------------------------|-----------------------------------|-----------------------------------|
| Base Port                     | Athens                            |                                   |
| Destination                   | Athens, Ionian Islands, Cyclades  |                                   |
| Length                        | 30.7 m / 101.0 ft                 |                                   |
| Built / Refit                 | 2002 / 2016                       |                                   |
| Cabins Total                  | 5                                 |                                   |
| Cabins                        | 1 Master, 1 Vip, 1 Double, 2 Twin |                                   |
| Guests                        | 12                                |                                   |
| Crew                          | 6                                 |                                   |
| Speed                         | 22 Knots                          |                                   |
| ow Season<br>May, October     |                                   | Per Week €45,50                   |
| Mid Season<br>lune, September |                                   | Per Week <b>€45</b> , <b>50</b> ( |

| Specifications                            |  |
|-------------------------------------------|--|
| Built / Refit<br>2002 / 2016              |  |
| Builder FALCON YACHTS                     |  |
| Base Port Athens                          |  |
| Length<br>30.7 m / 101.0 ft               |  |
| Beam<br>6.7 m / 22 ft                     |  |
| Draft 2.3 m / 8 ft                        |  |
| Speed 22 Knots                            |  |
| Main Engine(s) 2 X 1800hp MTU 16V2000 M90 |  |
| Fuel Consumption 580 It at cruising       |  |
| Generator(s) Generators: 2 x 27kw KOHLER  |  |
| Hull<br>GRP                               |  |

MARTINA (Falcon 100) 13/15 © Gala Yachting 2025

Accommodation

| Cabins 1 Master, 1 Vip, 1 Double, 2 Twin |  |
|------------------------------------------|--|
| Guests<br>12                             |  |
| Crew 6                                   |  |
| Bathroom Ensuite with shower cells       |  |