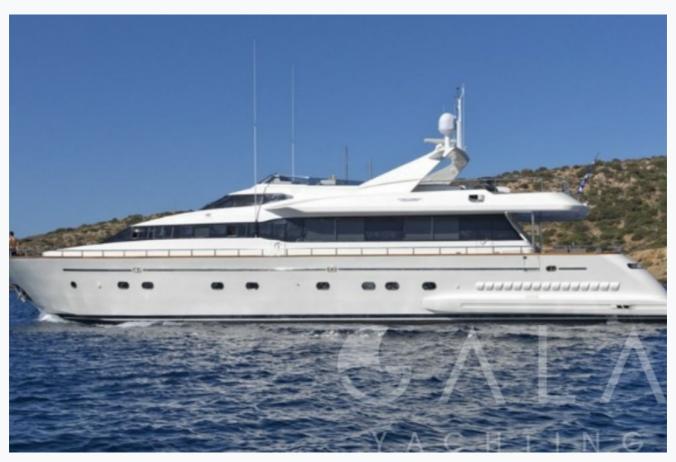

Athens

| Builder                       | FALCON YACHTS                     |                                   |
|-------------------------------|-----------------------------------|-----------------------------------|
| Base Port                     | Athens                            |                                   |
| Destination                   | Athens, Ionian Islands, Cyclades  |                                   |
| Length                        | 30.7 m / 101.0 ft                 |                                   |
| Built / Refit                 | 2002 / 2016                       |                                   |
| Cabins Total                  | 5                                 |                                   |
| Cabins                        | 1 Master, 1 Vip, 1 Double, 2 Twin |                                   |
| Guests                        | 12                                |                                   |
| Crew                          | 6                                 |                                   |
| Speed                         | 22 Knots                          |                                   |
| ow Season<br>May, October     |                                   | Per Week €45,50                   |
| Mid Season<br>lune, September |                                   | Per Week <b>€45</b> , <b>50</b> ( |

| Specifications                            |  |
|-------------------------------------------|--|
| Built / Refit<br>2002 / 2016              |  |
| Builder FALCON YACHTS                     |  |
| Base Port Athens                          |  |
| Length<br>30.7 m / 101.0 ft               |  |
| Beam<br>6.7 m / 22 ft                     |  |
| Draft 2.3 m / 8 ft                        |  |
| Speed 22 Knots                            |  |
| Main Engine(s) 2 X 1800hp MTU 16V2000 M90 |  |
| Fuel Consumption 580 It at cruising       |  |
| Generator(s) Generators: 2 x 27kw KOHLER  |  |
| Hull<br>GRP                               |  |