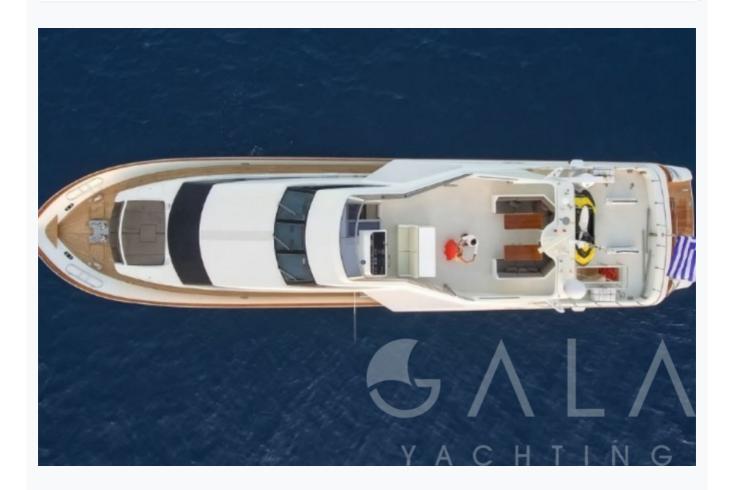

Athens

| Builder                       | FALCON YACHTS                     |                                   |
|-------------------------------|-----------------------------------|-----------------------------------|
| Base Port                     | Athens                            |                                   |
| Destination                   | Athens, Ionian Islands, Cyclades  |                                   |
| Length                        | 30.7 m / 101.0 ft                 |                                   |
| Built / Refit                 | 2002 / 2016                       |                                   |
| Cabins Total                  | 5                                 |                                   |
| Cabins                        | 1 Master, 1 Vip, 1 Double, 2 Twin |                                   |
| Guests                        | 12                                |                                   |
| Crew                          | 6                                 |                                   |
| Speed                         | 22 Knots                          |                                   |
| ow Season<br>May, October     |                                   | Per Week €45,50                   |
| Mid Season<br>lune, September |                                   | Per Week <b>€45</b> , <b>50</b> ( |

| Specifications                            |  |
|-------------------------------------------|--|
| Built / Refit<br>2002 / 2016              |  |
| Builder FALCON YACHTS                     |  |
| Base Port Athens                          |  |
| Length<br>30.7 m / 101.0 ft               |  |
| Beam<br>6.7 m / 22 ft                     |  |
| Draft 2.3 m / 8 ft                        |  |
| Speed 22 Knots                            |  |
| Main Engine(s) 2 X 1800hp MTU 16V2000 M90 |  |
| Fuel Consumption 580 It at cruising       |  |
| Generator(s) Generators: 2 x 27kw KOHLER  |  |
| Hull<br>GRP                               |  |