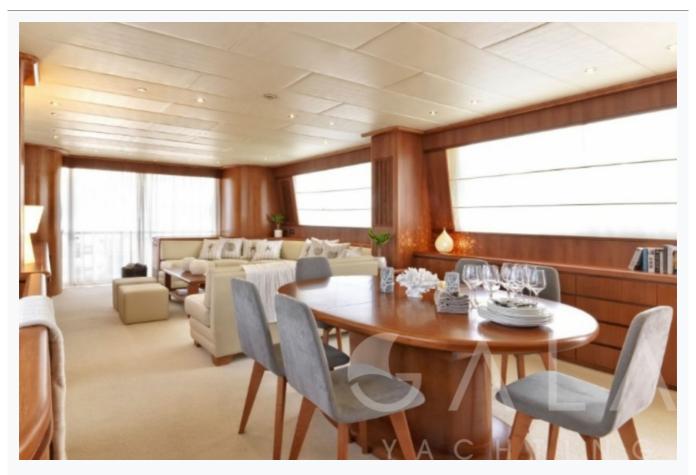

MARTINA (Falcon 100) 13/15 © Gala Yachting 2025

Accommodation

| Cabins 1 Master, 1 Vip, 1 Double, 2 Twin |  |
|------------------------------------------|--|
| Guests<br>12                             |  |
| Crew 6                                   |  |
| Bathroom Ensuite with shower cells       |  |