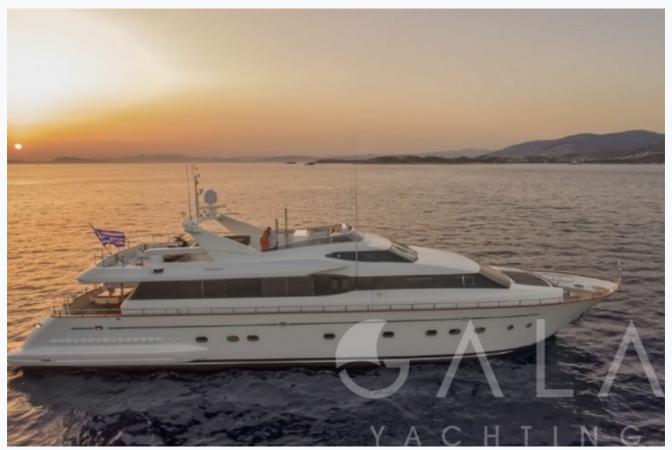

Athens

| Builder                       | FALCON YACHTS                     |                                   |
|-------------------------------|-----------------------------------|-----------------------------------|
| Base Port                     | Athens                            |                                   |
| Destination                   | Athens, Ionian Islands, Cyclades  |                                   |
| Length                        | 30.7 m / 101.0 ft                 |                                   |
| Built / Refit                 | 2002 / 2016                       |                                   |
| Cabins Total                  | 5                                 |                                   |
| Cabins                        | 1 Master, 1 Vip, 1 Double, 2 Twin |                                   |
| Guests                        | 12                                |                                   |
| Crew                          | 6                                 |                                   |
| Speed                         | 22 Knots                          |                                   |
| ow Season<br>May, October     |                                   | Per Week €45,50                   |
| Mid Season<br>lune, September |                                   | Per Week <b>€45</b> , <b>50</b> ( |

| Specifications                            |  |
|-------------------------------------------|--|
| Built / Refit<br>2002 / 2016              |  |
| Builder FALCON YACHTS                     |  |
| Base Port Athens                          |  |
| Length<br>30.7 m / 101.0 ft               |  |
| Beam<br>6.7 m / 22 ft                     |  |
| Draft 2.3 m / 8 ft                        |  |
| Speed 22 Knots                            |  |
| Main Engine(s) 2 X 1800hp MTU 16V2000 M90 |  |
| Fuel Consumption 580 It at cruising       |  |
| Generator(s) Generators: 2 x 27kw KOHLER  |  |
| Hull<br>GRP                               |  |

MARTINA (Falcon 100) 13/15 © Gala Yachting 2025

Accommodation

| Cabins 1 Master, 1 Vip, 1 Double, 2 Twin |  |
|------------------------------------------|--|
| Guests<br>12                             |  |
| Crew 6                                   |  |
| Bathroom Ensuite with shower cells       |  |