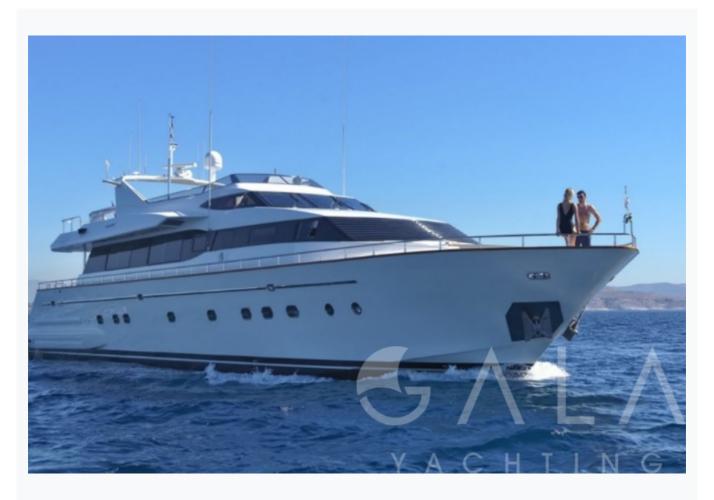

Athens

| Builder                       | FALCON YACHTS                     |                                   |
|-------------------------------|-----------------------------------|-----------------------------------|
| Base Port                     | Athens                            |                                   |
| Destination                   | Athens, Ionian Islands, Cyclades  |                                   |
| Length                        | 30.7 m / 101.0 ft                 |                                   |
| Built / Refit                 | 2002 / 2016                       |                                   |
| Cabins Total                  | 5                                 |                                   |
| Cabins                        | 1 Master, 1 Vip, 1 Double, 2 Twin |                                   |
| Guests                        | 12                                |                                   |
| Crew                          | 6                                 |                                   |
| Speed                         | 22 Knots                          |                                   |
| ow Season<br>May, October     |                                   | Per Week €45,50                   |
| Mid Season<br>lune, September |                                   | Per Week <b>€45</b> , <b>50</b> ( |

| Specifications                            |  |
|-------------------------------------------|--|
| Built / Refit<br>2002 / 2016              |  |
| Builder FALCON YACHTS                     |  |
| Base Port Athens                          |  |
| Length<br>30.7 m / 101.0 ft               |  |
| Beam<br>6.7 m / 22 ft                     |  |
| Draft 2.3 m / 8 ft                        |  |
| Speed 22 Knots                            |  |
| Main Engine(s) 2 X 1800hp MTU 16V2000 M90 |  |
| Fuel Consumption 580 It at cruising       |  |
| Generator(s) Generators: 2 x 27kw KOHLER  |  |
| Hull<br>GRP                               |  |

MARTINA (Falcon 100) 13/15 © Gala Yachting 2025

Accommodation

| Cabins 1 Master, 1 Vip, 1 Double, 2 Twin |  |
|------------------------------------------|--|
| Guests<br>12                             |  |
| Crew 6                                   |  |
| Bathroom Ensuite with shower cells       |  |