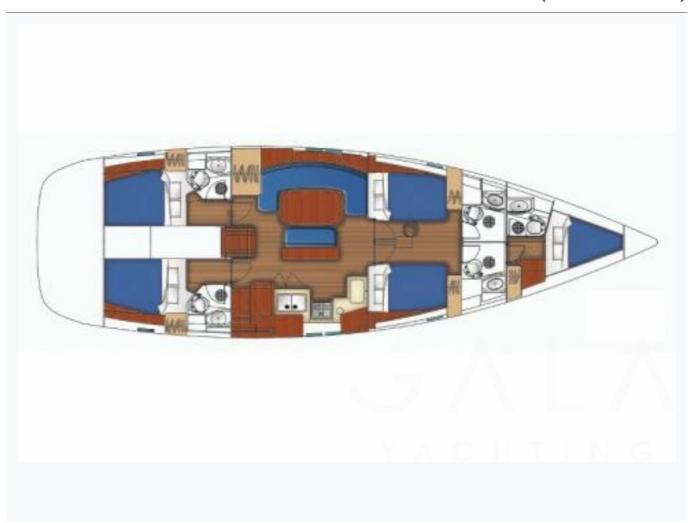

# Accommodation

| Cabins 4 Double                            |  |
|--------------------------------------------|--|
| Guests 8                                   |  |
| Crew<br>1                                  |  |
| Bathroom Ensuite                           |  |
| Air-conditioning Yes                       |  |
| TV System In salon only                    |  |
| Music System In salon, Deck speakers       |  |
| Other Equipment  DVD player, WiFi internet |  |