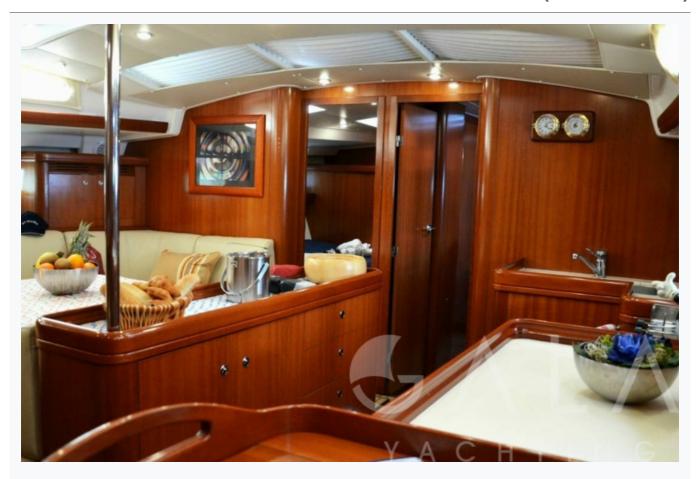

# Accommodation

| Cabins 4 Double                            |  |
|--------------------------------------------|--|
| Guests 8                                   |  |
| Crew<br>1                                  |  |
| Bathroom Ensuite                           |  |
| Air-conditioning Yes                       |  |
| TV System In salon only                    |  |
| Music System In salon, Deck speakers       |  |
| Other Equipment  DVD player, WiFi internet |  |