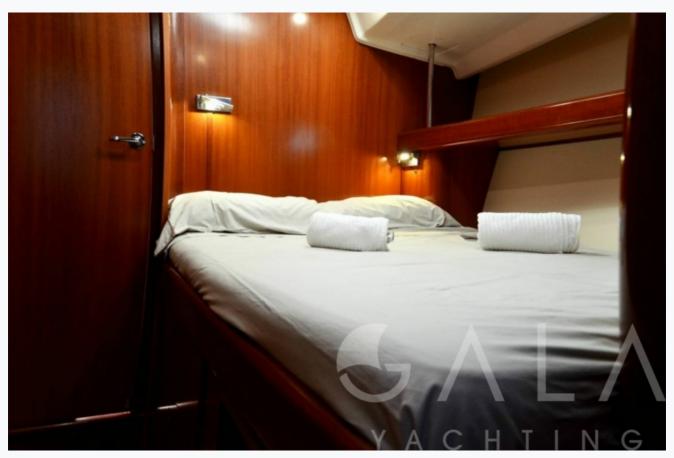

# Accommodation

| Cabins 4 Double                            |  |
|--------------------------------------------|--|
| Guests 8                                   |  |
| Crew<br>1                                  |  |
| Bathroom Ensuite                           |  |
| Air-conditioning Yes                       |  |
| TV System In salon only                    |  |
| Music System In salon, Deck speakers       |  |
| Other Equipment  DVD player, WiFi internet |  |