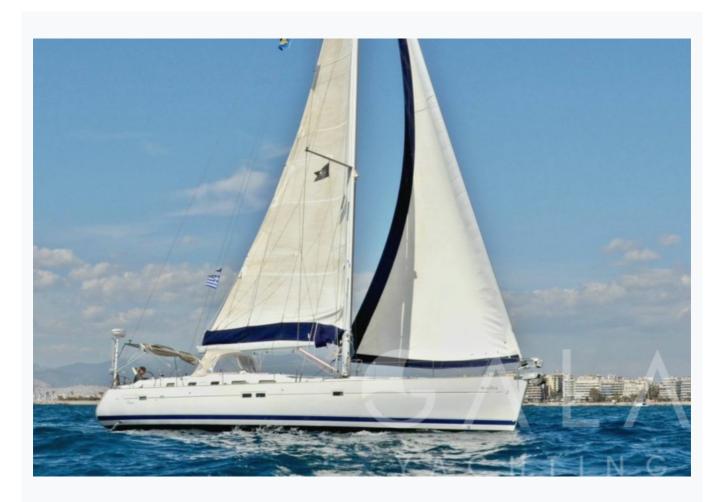

Athens

| Builder                       | BENETEAU YACHTS  |                        |
|-------------------------------|------------------|------------------------|
| Base Port                     | Athens           |                        |
| Destination                   | Athens, Cyclades |                        |
| Length                        | 16.2 m / 53.0 ft |                        |
| Built / Refit                 | 2007             |                        |
| Cabins Total                  | 4                |                        |
| Cabins                        | 4 Double         |                        |
| Guests                        | 8                |                        |
| Crew                          | 1                |                        |
| ow Season<br>May, October     |                  | Per Week €3,900        |
| Mid Season<br>June, September |                  | Per Week €4,900        |
| High Season<br>July, August   |                  | Per Week <b>€6,500</b> |

# Specifications

Built / Refit
2007

Builder
BENETEAU YACHTS

Base Port
Athens

Length
16.2 m / 53.0 ft

Beam
4.88 m / 16 ft

Draft
2.3 m / 8 ft