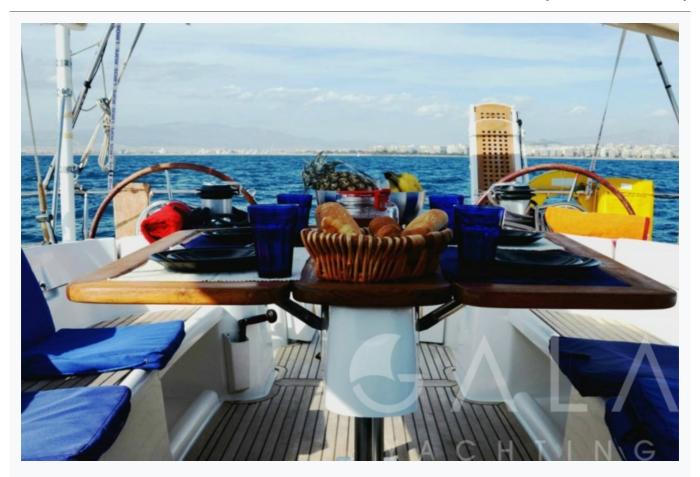

# Accommodation

| Cabins 4 Double                            |  |
|--------------------------------------------|--|
| Guests 8                                   |  |
| Crew<br>1                                  |  |
| Bathroom Ensuite                           |  |
| Air-conditioning Yes                       |  |
| TV System In salon only                    |  |
| Music System In salon, Deck speakers       |  |
| Other Equipment  DVD player, WiFi internet |  |