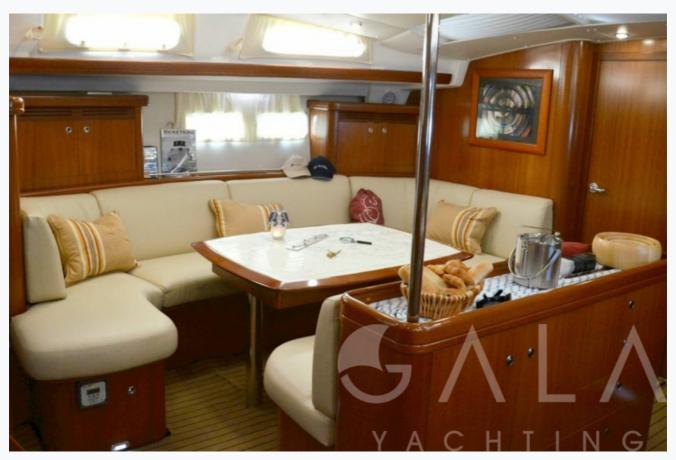

# Accommodation

| Cabins 4 Double                            |  |
|--------------------------------------------|--|
| Guests 8                                   |  |
| Crew<br>1                                  |  |
| Bathroom Ensuite                           |  |
| Air-conditioning Yes                       |  |
| TV System In salon only                    |  |
| Music System In salon, Deck speakers       |  |
| Other Equipment  DVD player, WiFi internet |  |