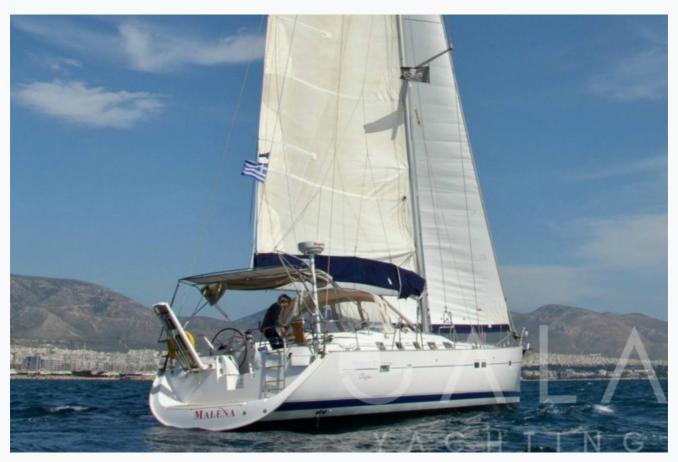

Athens

| Builder                       | BENETEAU YACHTS  |                        |
|-------------------------------|------------------|------------------------|
| Base Port                     | Athens           |                        |
| Destination                   | Athens, Cyclades |                        |
| Length                        | 16.2 m / 53.0 ft |                        |
| Built / Refit                 | 2007             |                        |
| Cabins Total                  | 4                |                        |
| Cabins                        | 4 Double         |                        |
| Guests                        | 8                |                        |
| Crew                          | 1                |                        |
| ow Season<br>May, October     |                  | Per Week €3,900        |
| Mid Season<br>June, September |                  | Per Week €4,900        |
| High Season<br>July, August   |                  | Per Week <b>€6,500</b> |

# Specifications

Built / Refit
2007

Builder
BENETEAU YACHTS

Base Port
Athens

Length
16.2 m / 53.0 ft

Beam
4.88 m / 16 ft

Draft
2.3 m / 8 ft