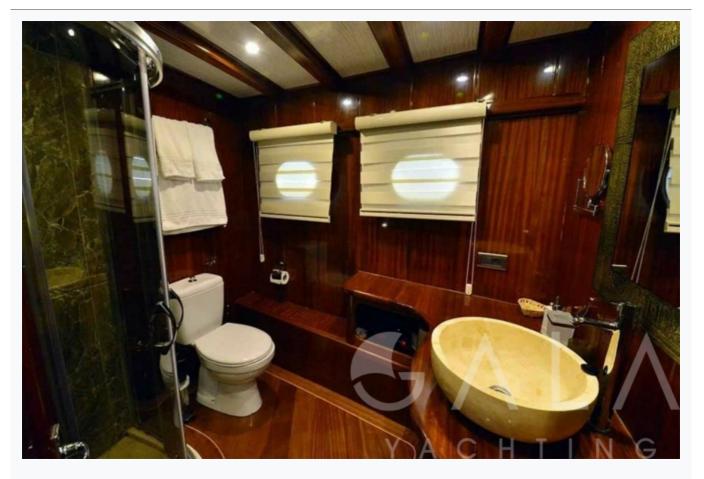

## Accommodation

| Cabins<br>1 Master, 1 Vip, 4 Double, 2 Triple                                                                                                                        |  |  |
|----------------------------------------------------------------------------------------------------------------------------------------------------------------------|--|--|
| Guests<br>18                                                                                                                                                         |  |  |
| Crew<br>5                                                                                                                                                            |  |  |
| Bathroom<br>Ensuite with shower cells                                                                                                                                |  |  |
| Toilet type<br>Electric vacuum flush                                                                                                                                 |  |  |
| Air-conditioning<br>Yes                                                                                                                                              |  |  |
| A/C Use during night<br>All night                                                                                                                                    |  |  |
| TV System<br>In salon and all cabins, Sattelite TV                                                                                                                   |  |  |
| Music System<br>In salon, Deck speakers                                                                                                                              |  |  |
| Other Equipment<br>Ice machine, CD player, DVD player, Wine cooler, Internet connection, Hair dryers, CD/DVD player in each cabin, WiFi internet, Satellite<br>phone |  |  |