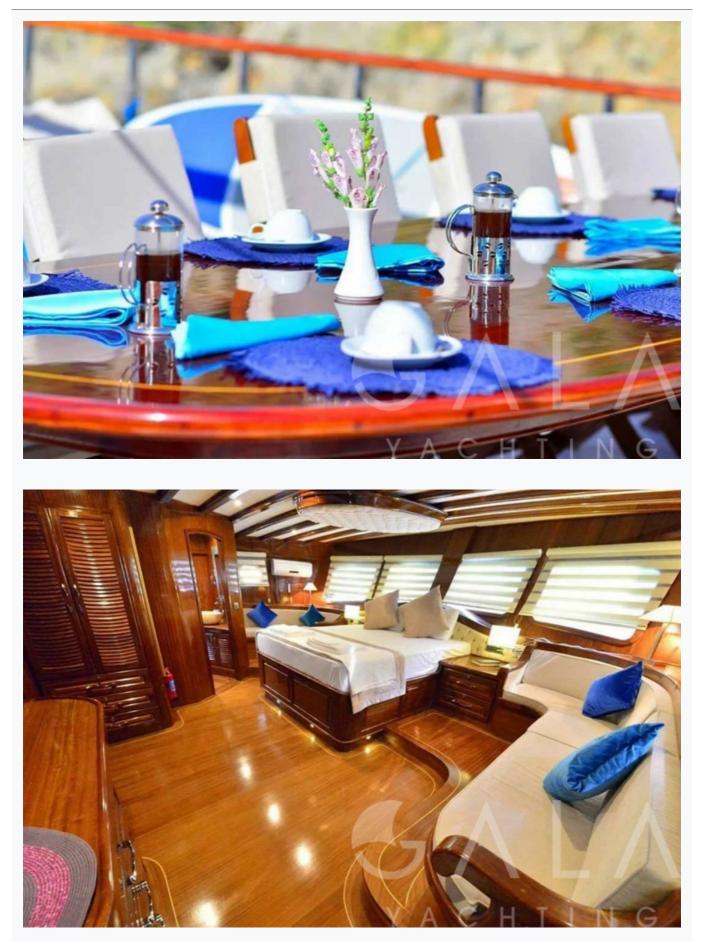

## Accommodation

| Cabins<br>1 Master, 1 Vip, 4 Double, 2 Triple                                                                                                                        |  |  |
|----------------------------------------------------------------------------------------------------------------------------------------------------------------------|--|--|
| Guests<br>18                                                                                                                                                         |  |  |
| Crew<br>5                                                                                                                                                            |  |  |
| Bathroom<br>Ensuite with shower cells                                                                                                                                |  |  |
| Toilet type<br>Electric vacuum flush                                                                                                                                 |  |  |
| Air-conditioning<br>Yes                                                                                                                                              |  |  |
| A/C Use during night<br>All night                                                                                                                                    |  |  |
| TV System<br>In salon and all cabins, Sattelite TV                                                                                                                   |  |  |
| Music System<br>In salon, Deck speakers                                                                                                                              |  |  |
| Other Equipment<br>Ice machine, CD player, DVD player, Wine cooler, Internet connection, Hair dryers, CD/DVD player in each cabin, WiFi internet, Satellite<br>phone |  |  |