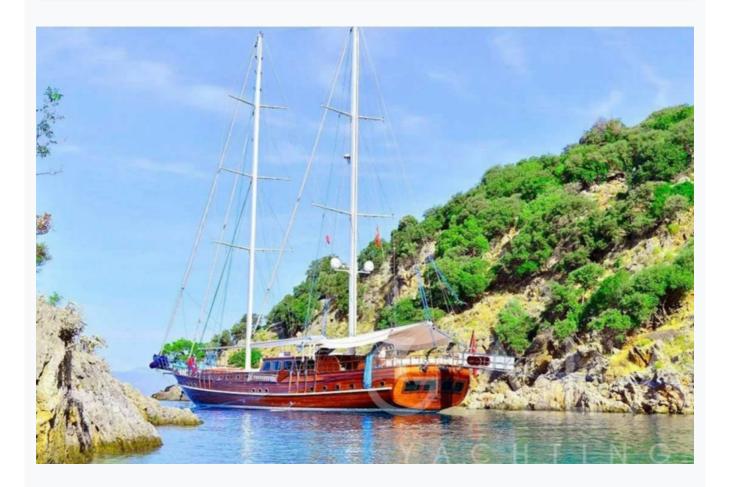

### **Boat Details**

| Builder                       | CUSTOM BUILT                        |                         |
|-------------------------------|-------------------------------------|-------------------------|
| Destination                   | Turkey                              |                         |
| Length                        | 37.0 m / 121.0 ft                   |                         |
| Built / Refit                 | 2015                                |                         |
| Cabins Total                  | 8                                   |                         |
| Cabins                        | 1 Master, 1 Vip, 4 Double, 2 Triple |                         |
| Guests                        | 18                                  |                         |
| Crew                          | 5                                   |                         |
| Speed                         | 13 Knots                            |                         |
| Low Season<br>May, October    |                                     | Per Week <b>€30,000</b> |
| Mid Season<br>June, September |                                     | Per Week <b>€39,000</b> |
| High Season<br>July, August   |                                     | Per Week <b>€49,000</b> |