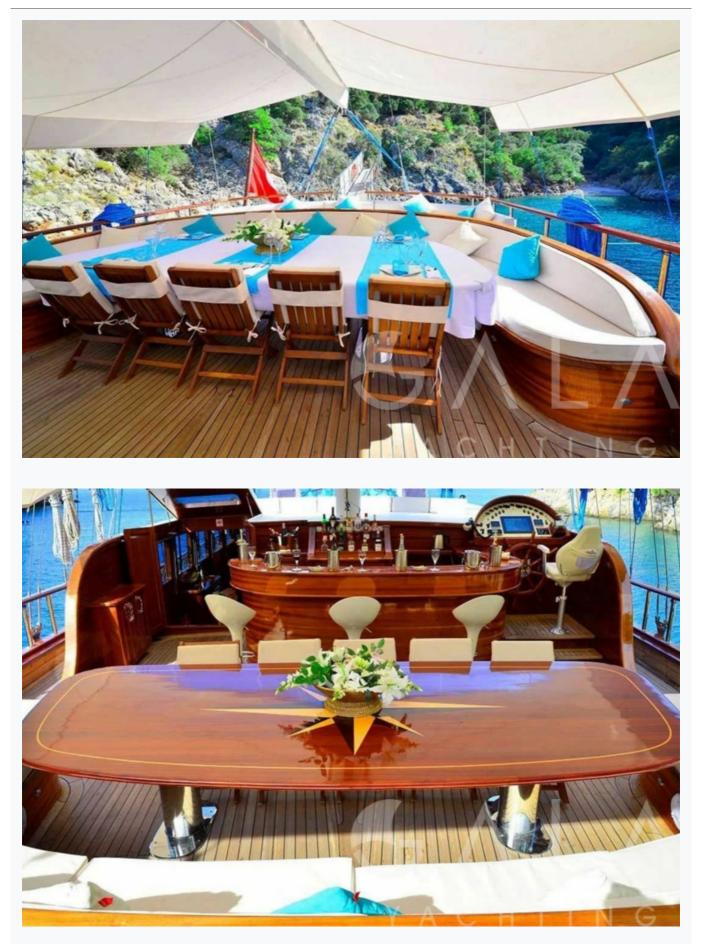

## Accommodation

| Cabins<br>1 Master, 1 Vip, 4 Double, 2 Triple                                                                                                                        |  |  |
|----------------------------------------------------------------------------------------------------------------------------------------------------------------------|--|--|
| Guests<br>18                                                                                                                                                         |  |  |
| Crew<br>5                                                                                                                                                            |  |  |
| Bathroom<br>Ensuite with shower cells                                                                                                                                |  |  |
| Toilet type<br>Electric vacuum flush                                                                                                                                 |  |  |
| Air-conditioning<br>Yes                                                                                                                                              |  |  |
| A/C Use during night<br>All night                                                                                                                                    |  |  |
| TV System<br>In salon and all cabins, Sattelite TV                                                                                                                   |  |  |
| Music System<br>In salon, Deck speakers                                                                                                                              |  |  |
| Other Equipment<br>Ice machine, CD player, DVD player, Wine cooler, Internet connection, Hair dryers, CD/DVD player in each cabin, WiFi internet, Satellite<br>phone |  |  |