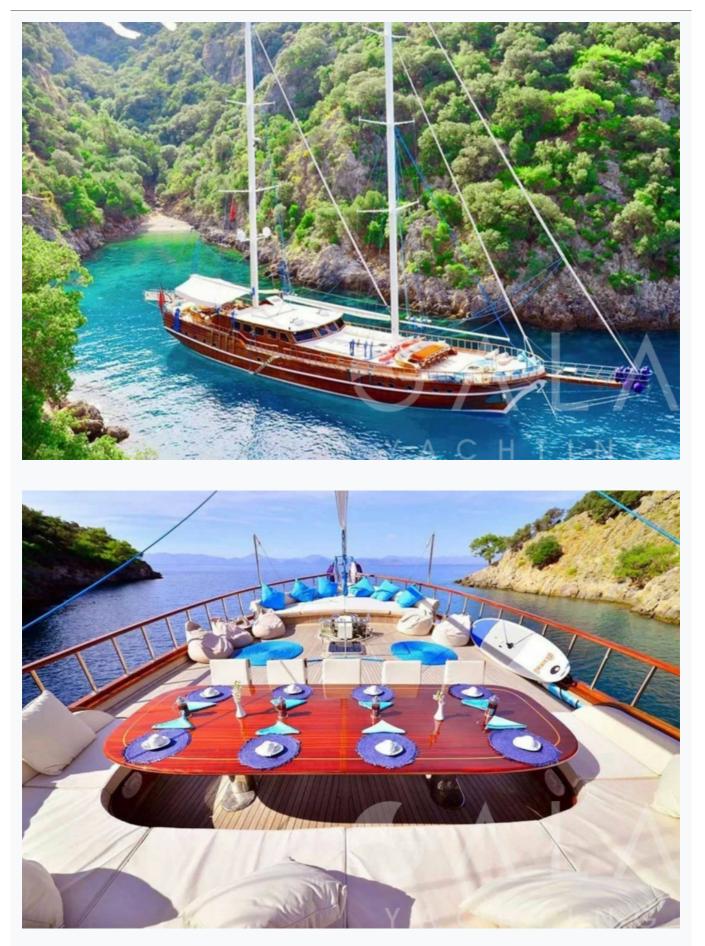

## Accommodation

| Cabins<br>1 Master, 1 Vip, 4 Double, 2 Triple                                                                                                                        |  |  |
|----------------------------------------------------------------------------------------------------------------------------------------------------------------------|--|--|
| Guests<br>18                                                                                                                                                         |  |  |
| Crew<br>5                                                                                                                                                            |  |  |
| Bathroom<br>Ensuite with shower cells                                                                                                                                |  |  |
| Toilet type<br>Electric vacuum flush                                                                                                                                 |  |  |
| Air-conditioning<br>Yes                                                                                                                                              |  |  |
| A/C Use during night<br>All night                                                                                                                                    |  |  |
| TV System<br>In salon and all cabins, Sattelite TV                                                                                                                   |  |  |
| Music System<br>In salon, Deck speakers                                                                                                                              |  |  |
| Other Equipment<br>Ice machine, CD player, DVD player, Wine cooler, Internet connection, Hair dryers, CD/DVD player in each cabin, WiFi internet, Satellite<br>phone |  |  |

### Water Toys

Canoe Wind Surf Water Skiing

### Deck Equipment

Snorkelling equipment, Fishing tackle, Sun mattresses, Watermaker