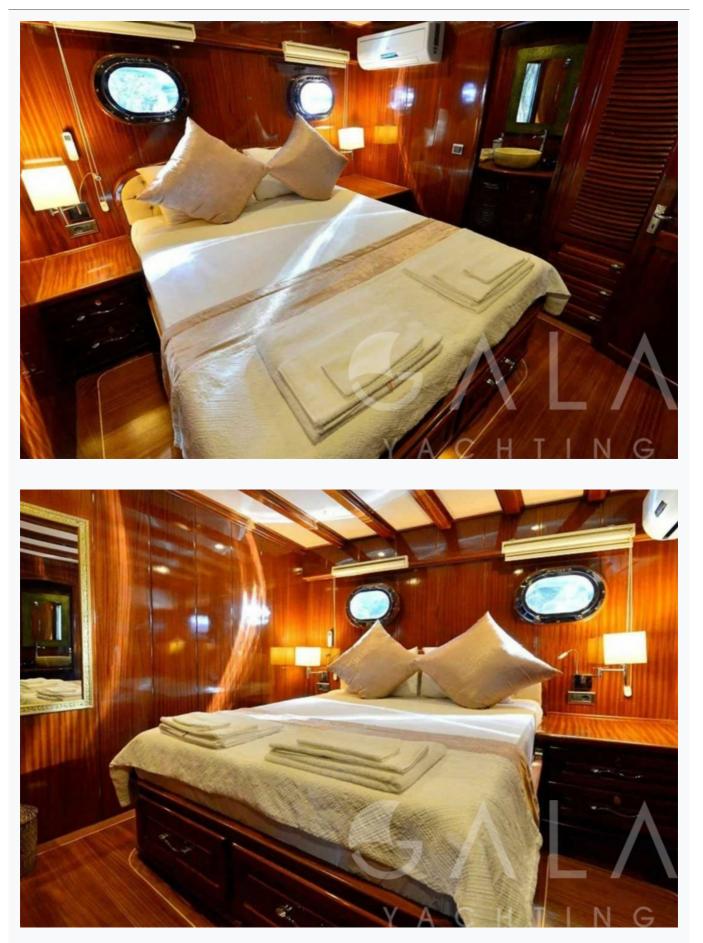

## Accommodation

| Cabins<br>1 Master, 1 Vip, 4 Double, 2 Triple                                                                                                                        |  |  |
|----------------------------------------------------------------------------------------------------------------------------------------------------------------------|--|--|
| Guests<br>18                                                                                                                                                         |  |  |
| Crew<br>5                                                                                                                                                            |  |  |
| Bathroom<br>Ensuite with shower cells                                                                                                                                |  |  |
| Toilet type<br>Electric vacuum flush                                                                                                                                 |  |  |
| Air-conditioning<br>Yes                                                                                                                                              |  |  |
| A/C Use during night<br>All night                                                                                                                                    |  |  |
| TV System<br>In salon and all cabins, Sattelite TV                                                                                                                   |  |  |
| Music System<br>In salon, Deck speakers                                                                                                                              |  |  |
| Other Equipment<br>Ice machine, CD player, DVD player, Wine cooler, Internet connection, Hair dryers, CD/DVD player in each cabin, WiFi internet, Satellite<br>phone |  |  |