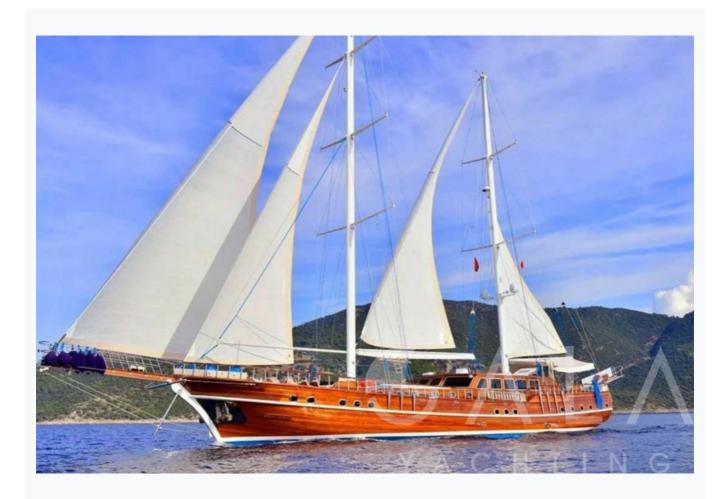

### **Boat Details**

| Builder                       | CUSTOM BUILT                        |                         |
|-------------------------------|-------------------------------------|-------------------------|
| Destination                   | Turkey                              |                         |
| Length                        | 37.0 m / 121.0 ft                   |                         |
| Built / Refit                 | 2015                                |                         |
| Cabins Total                  | 8                                   |                         |
| Cabins                        | 1 Master, 1 Vip, 4 Double, 2 Triple |                         |
| Guests                        | 18                                  |                         |
| Crew                          | 5                                   |                         |
| Speed                         | 13 Knots                            |                         |
| Low Season<br>May, October    |                                     | Per Week <b>€30,000</b> |
| Mid Season<br>June, September |                                     | Per Week <b>€39,000</b> |
| High Season<br>July, August   |                                     | Per Week <b>€49,000</b> |

# Specifications

| Built / Refit<br>2015        |
|------------------------------|
| Builder<br>CUSTOM BUILT      |
| Length<br>37.0 m / 121.0 ft  |
| Beam<br>8.3 m / 27 ft        |
| Draft<br>3.4 m / 11 ft       |
| Speed<br>13 Knots            |
| Main Engine(s)<br>2 x 440 hp |
| Generator(s)<br>2 x 33 kva   |
| Hull<br>Laminated wood       |