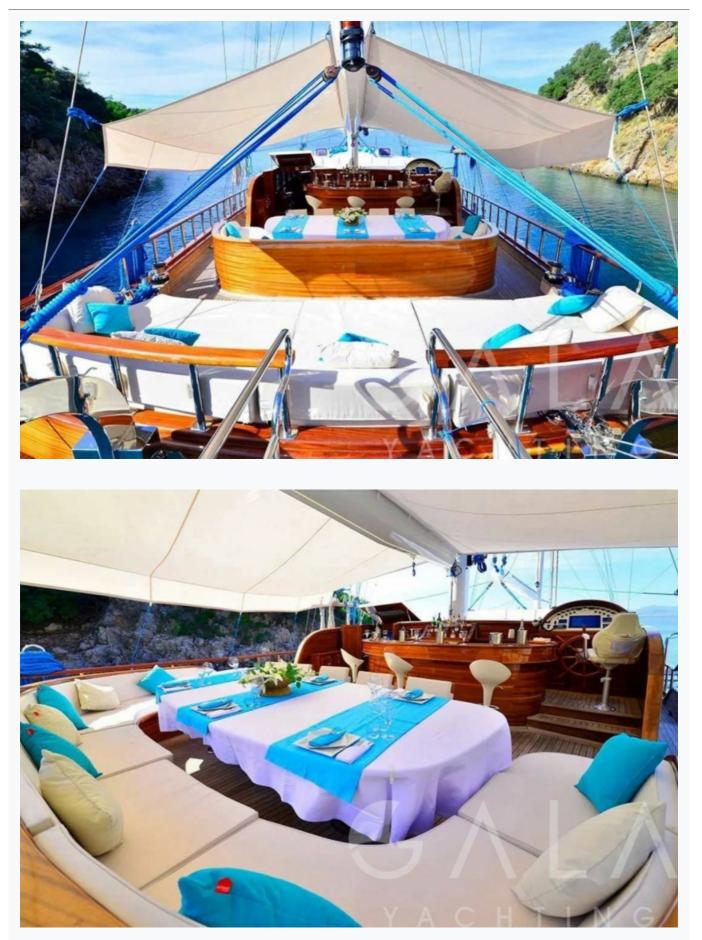

## Accommodation

| Cabins<br>1 Master, 1 Vip, 4 Double, 2 Triple                                                                                                                        |  |  |
|----------------------------------------------------------------------------------------------------------------------------------------------------------------------|--|--|
| Guests<br>18                                                                                                                                                         |  |  |
| Crew<br>5                                                                                                                                                            |  |  |
| Bathroom<br>Ensuite with shower cells                                                                                                                                |  |  |
| Toilet type<br>Electric vacuum flush                                                                                                                                 |  |  |
| Air-conditioning<br>Yes                                                                                                                                              |  |  |
| A/C Use during night<br>All night                                                                                                                                    |  |  |
| TV System<br>In salon and all cabins, Sattelite TV                                                                                                                   |  |  |
| Music System<br>In salon, Deck speakers                                                                                                                              |  |  |
| Other Equipment<br>Ice machine, CD player, DVD player, Wine cooler, Internet connection, Hair dryers, CD/DVD player in each cabin, WiFi internet, Satellite<br>phone |  |  |