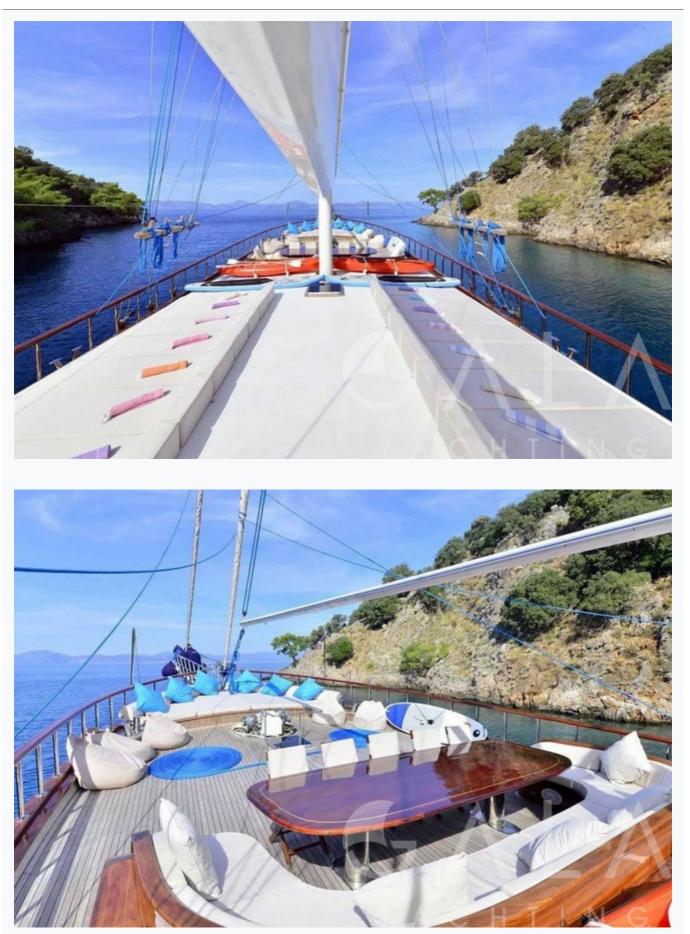

## Accommodation

| Cabins<br>1 Master, 1 Vip, 4 Double, 2 Triple                                                                                                                        |  |  |
|----------------------------------------------------------------------------------------------------------------------------------------------------------------------|--|--|
| Guests<br>18                                                                                                                                                         |  |  |
| Crew<br>5                                                                                                                                                            |  |  |
| Bathroom<br>Ensuite with shower cells                                                                                                                                |  |  |
| Toilet type<br>Electric vacuum flush                                                                                                                                 |  |  |
| Air-conditioning<br>Yes                                                                                                                                              |  |  |
| A/C Use during night<br>All night                                                                                                                                    |  |  |
| TV System<br>In salon and all cabins, Sattelite TV                                                                                                                   |  |  |
| Music System<br>In salon, Deck speakers                                                                                                                              |  |  |
| Other Equipment<br>Ice machine, CD player, DVD player, Wine cooler, Internet connection, Hair dryers, CD/DVD player in each cabin, WiFi internet, Satellite<br>phone |  |  |

### Water Toys

Canoe Wind Surf Water Skiing

### Deck Equipment

Snorkelling equipment, Fishing tackle, Sun mattresses, Watermaker