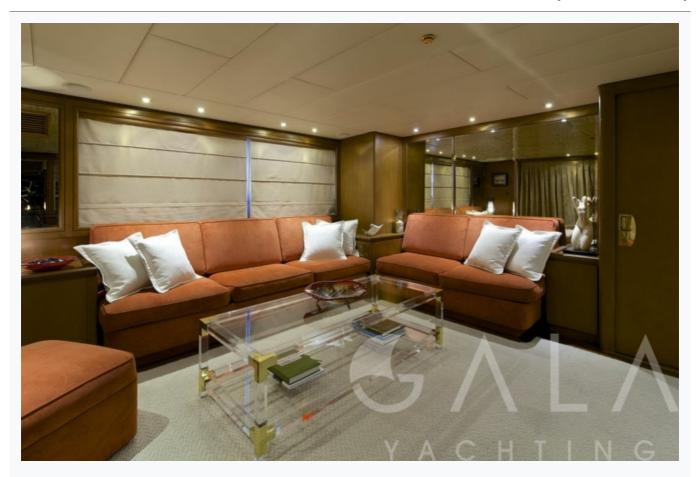

### Accommodation

Cabins

1 Master, 2 Vip, 2 Twin

Guests

10

Crew

7

Bathroom

Ensuite with shower cells

Air-conditioning

Yes

TV System

Sattelite TV

Music System

In salon, All cabins, Deck speakers

Other Equipment

Ice machine, DVD player, Home Cinema System