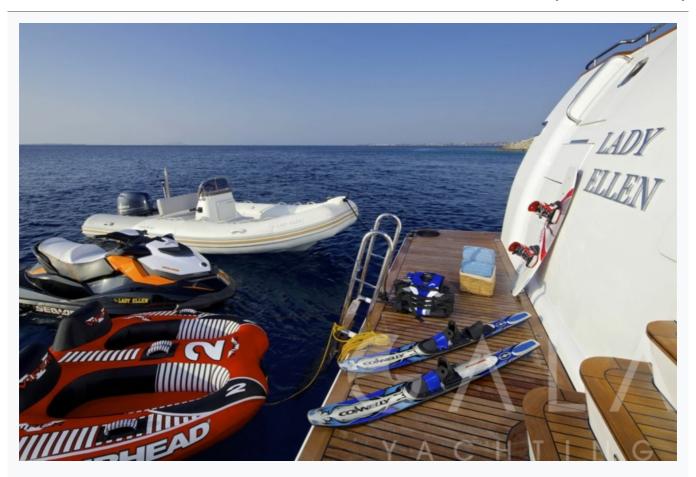

## Tenders & Toys

Tenders

5.60m Zodiac RIB with 100HP outboard

Water Toys

Sea Doo wave runner GTR 215 (2 seater), Water skis, knee board, 2 x Wake boards, 2 x Sliders, Donut(2 seater), Banana, 2 x Seabeds

Deck Equipment

Snorkelling equipment, Jacuzzi on deck, Zero Speed Stabilizers