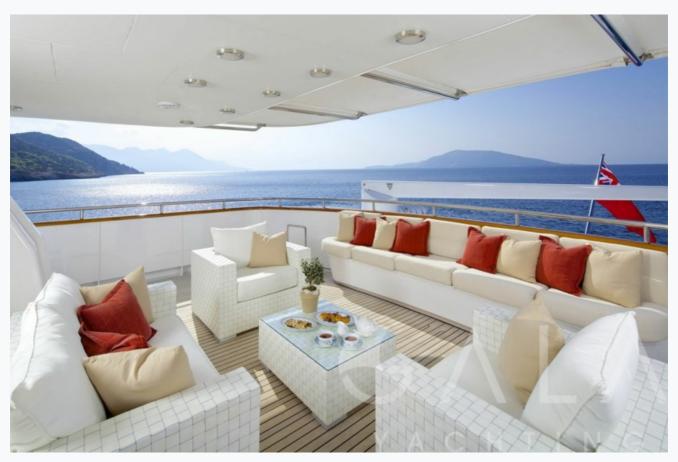

### Accommodation

Cabins

1 Master, 2 Vip, 2 Twin

Guests

10

Crew

7

Bathroom

Ensuite with shower cells

Air-conditioning

Yes

TV System

Sattelite TV

Music System

In salon, All cabins, Deck speakers

Other Equipment

Ice machine, DVD player, Home Cinema System