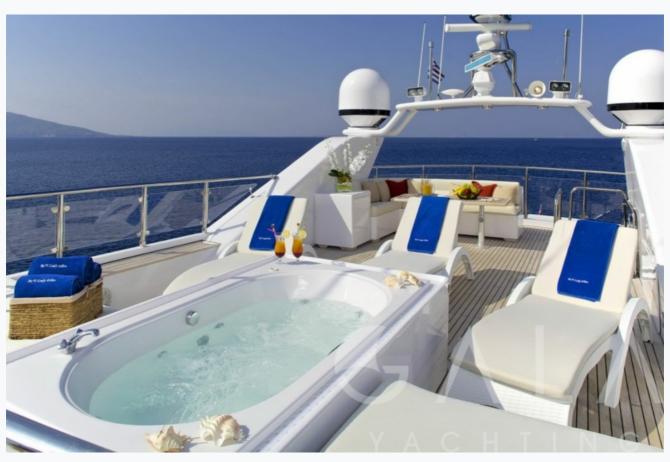

## Tenders & Toys

Tenders

5.60m Zodiac RIB with 100HP outboard

Water Toys

Sea Doo wave runner GTR 215 (2 seater), Water skis, knee board, 2 x Wake boards, 2 x Sliders, Donut(2 seater), Banana, 2 x Seabeds

Deck Equipment

Snorkelling equipment, Jacuzzi on deck, Zero Speed Stabilizers