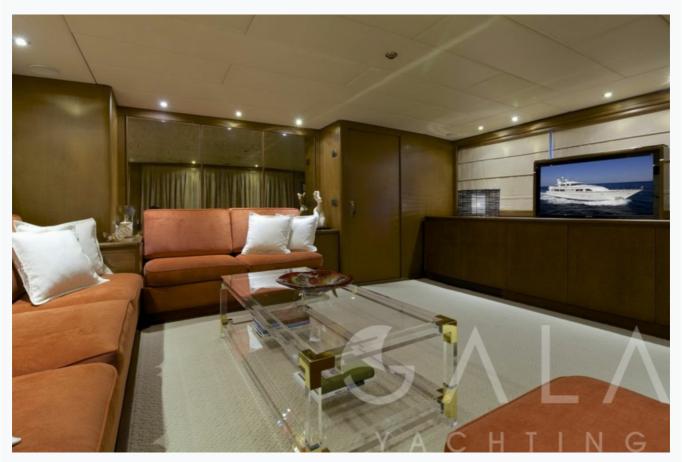

### Accommodation

Cabins

1 Master, 2 Vip, 2 Twin

Guests

10

Crew

7

Bathroom

Ensuite with shower cells

Air-conditioning

Yes

TV System

Sattelite TV

Music System

In salon, All cabins, Deck speakers

Other Equipment

Ice machine, DVD player, Home Cinema System