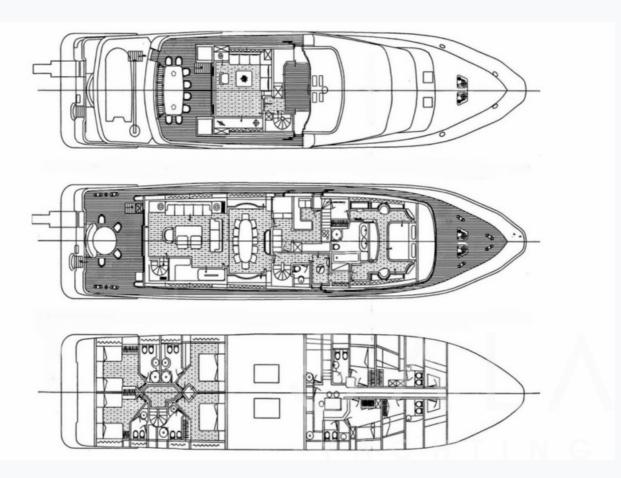

### Accommodation

Cabins

1 Master, 2 Vip, 2 Twin

Guests

10

Crew

7

Bathroom