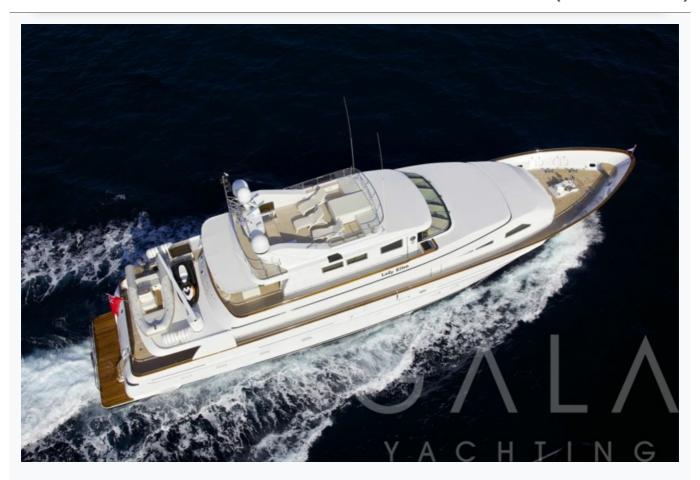

# LADY ELLEN (Benetti 38 M)

| Specifications                       |
|--------------------------------------|
| Built / Refit<br>1996 / 2014         |
| Builder BENETTI                      |
| Base Port Athens                     |
| Length 38.0 m / 125.0 ft             |
| Beam 7.4 m / 24 ft                   |
| Draft 2.5 m / 8 ft                   |
| Speed 13 Knots                       |
| Main Engine(s) 2 x 504HP Caterpillar |
| Fuel Consumption 180 It at cruising  |
| Hull<br>Steel                        |

## LADY ELLEN (Benetti 38 M)