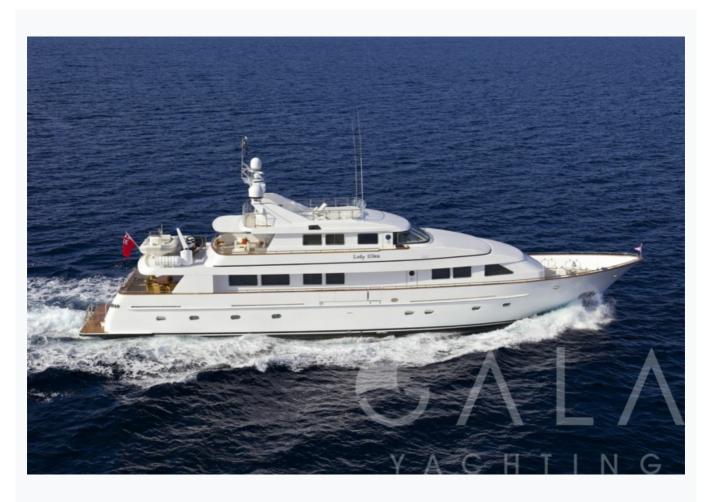

# LADY ELLEN (Benetti 38 M)

| Specifications                       |
|--------------------------------------|
| Built / Refit<br>1996 / 2014         |
| Builder BENETTI                      |
| Base Port Athens                     |
| Length 38.0 m / 125.0 ft             |
| Beam 7.4 m / 24 ft                   |
| Draft 2.5 m / 8 ft                   |
| Speed 13 Knots                       |
| Main Engine(s) 2 x 504HP Caterpillar |
| Fuel Consumption 180 It at cruising  |
| Hull<br>Steel                        |

## LADY ELLEN (Benetti 38 M)