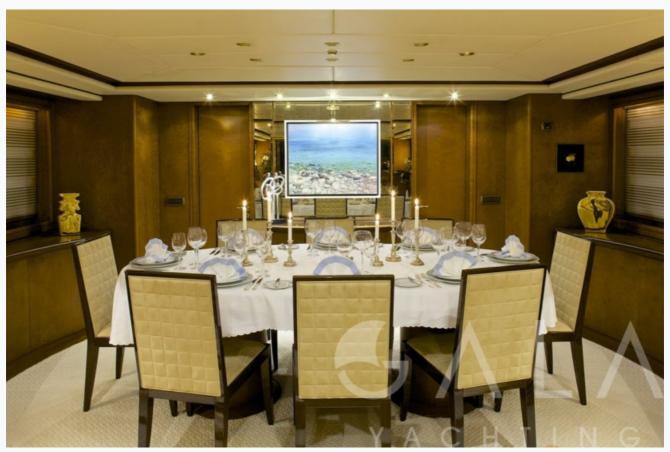

### Accommodation

Cabins

1 Master, 2 Vip, 2 Twin

Guests

10

Crew

7

Bathroom

Ensuite with shower cells

Air-conditioning

Yes

TV System

Sattelite TV

Music System

In salon, All cabins, Deck speakers

Other Equipment

Ice machine, DVD player, Home Cinema System