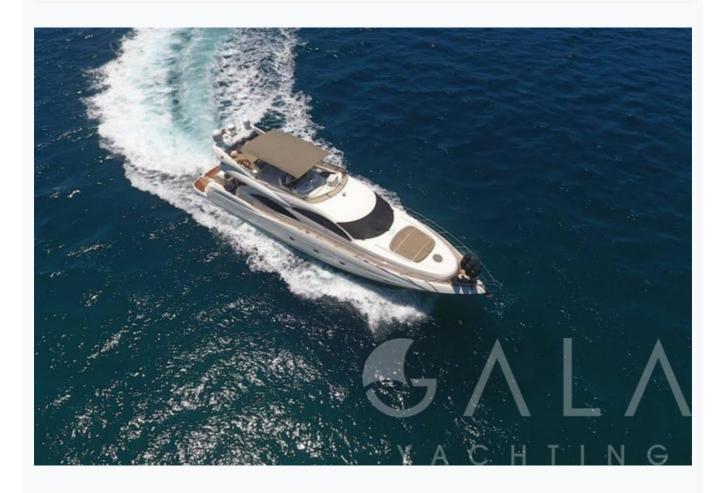

Fethiye

#### **Boat Details**

| SUNSEEKER                         |                                                                                                                         |                                                                                                                                                          |                                                                                                                         |
|-----------------------------------|-------------------------------------------------------------------------------------------------------------------------|----------------------------------------------------------------------------------------------------------------------------------------------------------|-------------------------------------------------------------------------------------------------------------------------|
| Fethiye                           |                                                                                                                         |                                                                                                                                                          |                                                                                                                         |
| Turkey, Dodacanese Islands        |                                                                                                                         |                                                                                                                                                          |                                                                                                                         |
| 23.0 m / 75.0 ft                  |                                                                                                                         |                                                                                                                                                          |                                                                                                                         |
| 1999 / 2020                       |                                                                                                                         |                                                                                                                                                          |                                                                                                                         |
| 4                                 |                                                                                                                         |                                                                                                                                                          |                                                                                                                         |
| 1 Master, 1 Vip, 1 Double, 1 Twin |                                                                                                                         |                                                                                                                                                          |                                                                                                                         |
| 8                                 |                                                                                                                         |                                                                                                                                                          |                                                                                                                         |
| 20-30 Knots                       |                                                                                                                         |                                                                                                                                                          |                                                                                                                         |
|                                   | Per W                                                                                                                   | e e k                                                                                                                                                    | €12,250                                                                                                                 |
|                                   | Per W                                                                                                                   | e e k                                                                                                                                                    | €14,000                                                                                                                 |
|                                   | Per W                                                                                                                   | e e k                                                                                                                                                    | €15,250                                                                                                                 |
|                                   | Fethiye<br>Turkey, Dodacanese Islands<br>23.0 m / 75.0 ft<br>1999 / 2020<br>4<br>1 Master, 1 Vip, 1 Double, 1 Twin<br>8 | Fethiye<br>Turkey, Dodacanese Islands<br>23.0 m / 75.0 ft<br>1999 / 2020<br>4<br>1 Master, 1 Vip, 1 Double, 1 Twin<br>8<br>20-30 Knots<br>Per W<br>Per W | Fethiye<br>Turkey, Dodacanese Islands<br>23.0 m / 75.0 ft<br>1999 / 2020<br>4<br>1 Master, 1 Vip, 1 Double, 1 Twin<br>8 |

## Specifications

| Built / Refit<br>1999 / 2020     |  |  |
|----------------------------------|--|--|
| Builder<br>SUNSEEKER             |  |  |
| Base Port<br>Fethiye             |  |  |
| Length<br>23.0 m / 75.0 ft       |  |  |
| Beam<br>5.43 m / 18 ft           |  |  |
| Draft<br>1.4 m / 5 ft            |  |  |
| Speed<br>20-30 Knots             |  |  |
| Main Engine(s)<br>2x MAN 1350 hp |  |  |
| Hull<br>Fiberglass               |  |  |
| Fuel Capacity<br>5,000 LT~       |  |  |
| Water Capacity<br>1,000 LT~      |  |  |