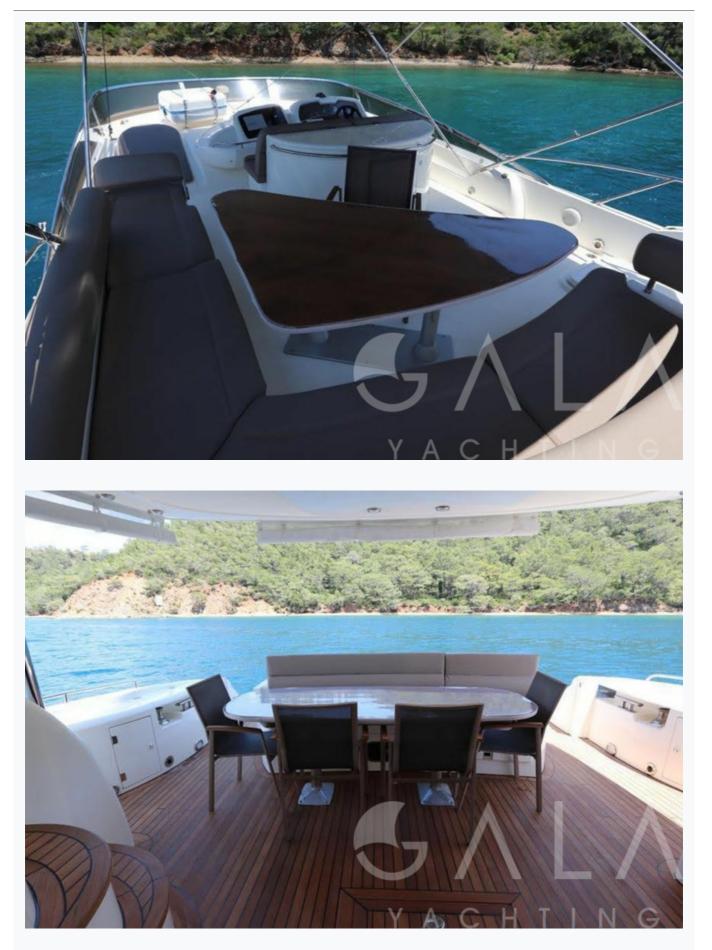

| e e k                                                                                                                                                    | €15,250                                                                                                                 |
|                                   | Fethiye<br>Turkey, Dodacanese Islands<br>23.0 m / 75.0 ft<br>1999 / 2020<br>4<br>1 Master, 1 Vip, 1 Double, 1 Twin<br>8 | Fethiye<br>Turkey, Dodacanese Islands<br>23.0 m / 75.0 ft<br>1999 / 2020<br>4<br>1 Master, 1 Vip, 1 Double, 1 Twin<br>8<br>20-30 Knots<br>Per W<br>Per W | Fethiye<br>Turkey, Dodacanese Islands<br>23.0 m / 75.0 ft<br>1999 / 2020<br>4<br>1 Master, 1 Vip, 1 Double, 1 Twin<br>8 |



































## Specifications

| Built / Refit<br>1999 / 2020     |  |  |
|----------------------------------|--|--|
| Builder<br>SUNSEEKER             |  |  |
| Base Port<br>Fethiye             |  |  |
| Length<br>23.0 m / 75.0 ft       |  |  |
| Beam<br>5.43 m / 18 ft           |  |  |
| Draft<br>1.4 m / 5 ft            |  |  |
| Speed<br>20-30 Knots             |  |  |
| Main Engine(s)<br>2x MAN 1350 hp |  |  |
| Hull<br>Fiberglass               |  |  |
| Fuel Capacity<br>5,000 LT~       |  |  |
| Water Capacity<br>1,000 LT~      |  |  |



### Accommodation

| 1 Master, 1 Vip, 1 Double, 1 Twin       |
|-----------------------------------------|
| Guests<br>8                             |
| Bathroom<br>Ensuite with shower cells   |
| Toilet type<br>Electric vacuum flush    |
| A