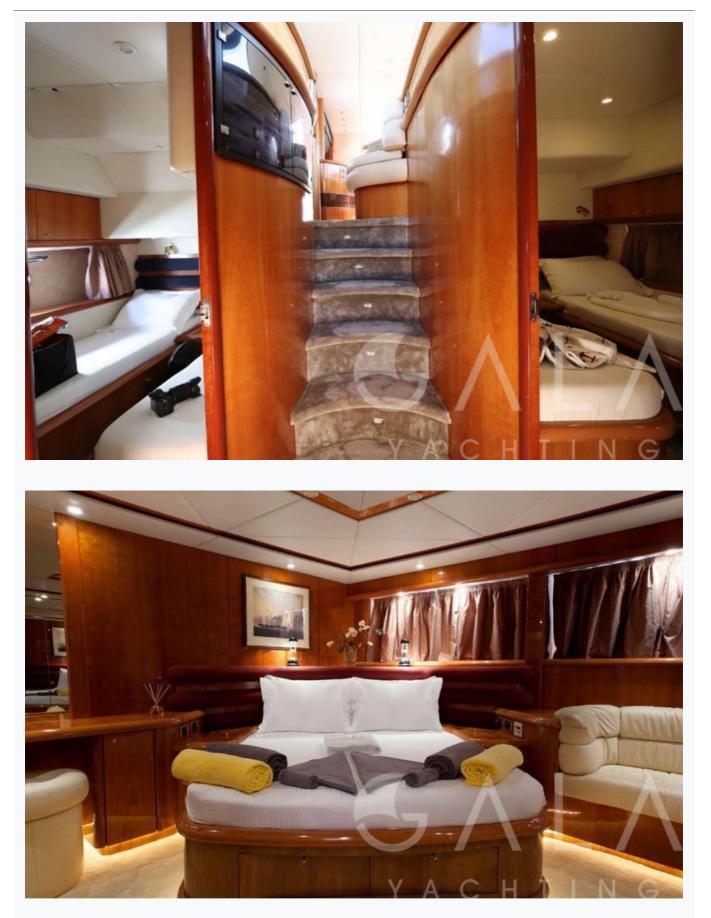

### Accommodation

| 1 Master, 1 Vip, 1 Double, 1 Twin       |
|-----------------------------------------|
| Guests<br>8                             |
| Bathroom<br>Ensuite with shower cells   |
| Toilet type<br>Electric vacuum flush    |
| Air-conditioning<br>Yes                 |
| A/C Use during night<br>All night       |
| TV System<br>In Salon and Master cabin  |
| Music System<br>In salon, Deck speakers |