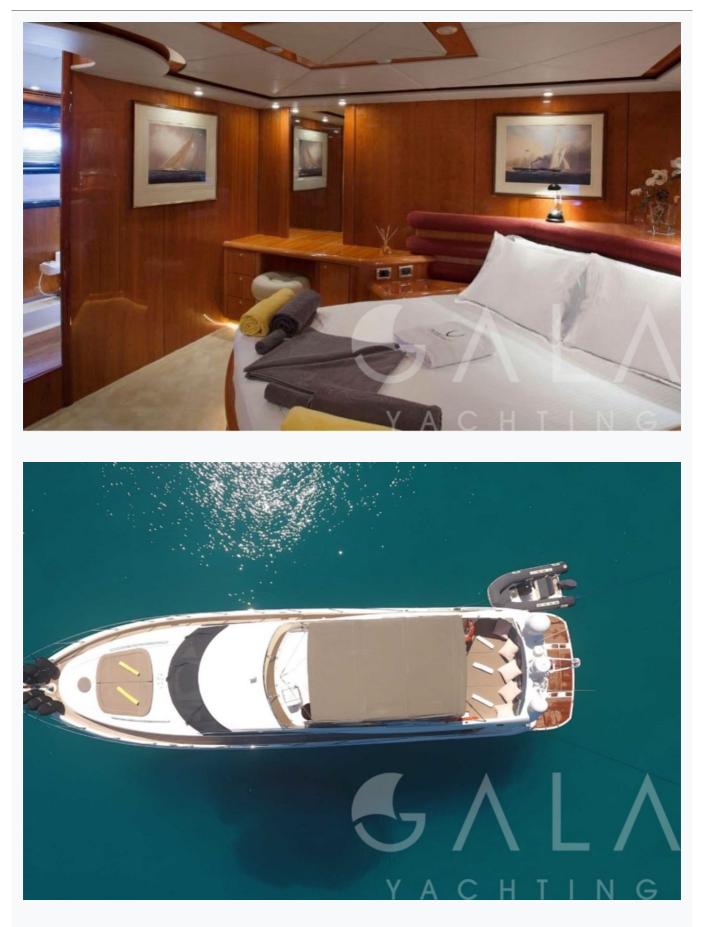

### Accommodation

| 1 Master, 1 Vip, 1 Double, 1 Twin       |
|-----------------------------------------|
| Guests<br>8                             |
| Bathroom<br>Ensuite with shower cells   |
| Toilet type<br>Electric vacuum flush    |
| Air-conditioning<br>Yes                 |
| A/C Use during night<br>All night       |
| TV System<br>In Salon and Master cabin  |
| Music System<br>In salon, Deck speakers |

### Tenders & Toys

Tenders

3,80 mt. Joker 40 Hp Yamaha Outboard