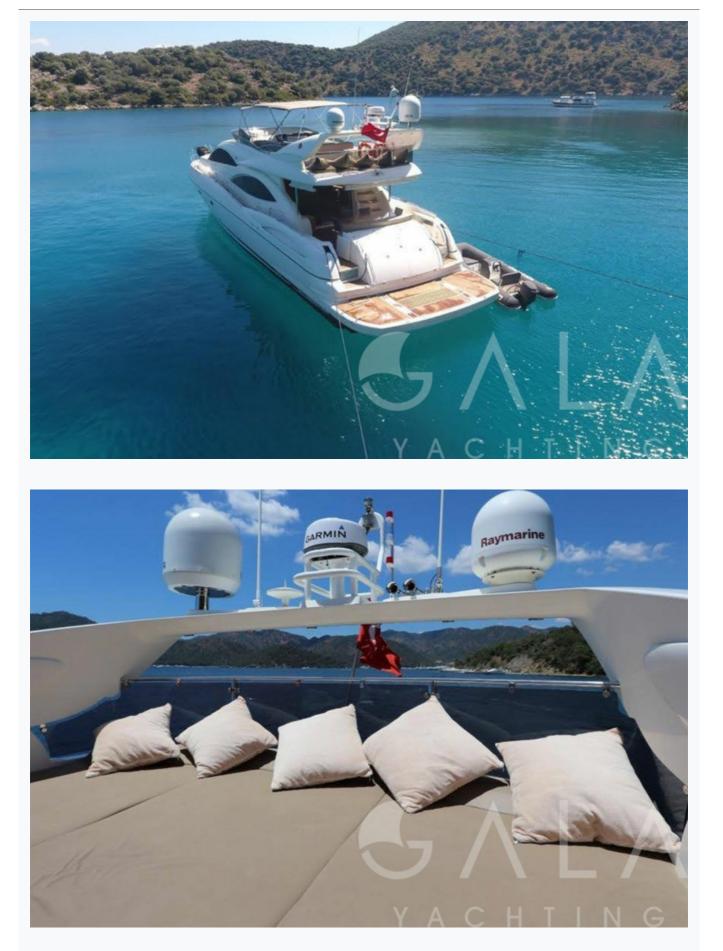

### Tenders & Toys

Tenders

3,80 mt. Joker 40 Hp Yamaha Outboard

#### Deck Equipment

Snorkelling equipment, Sun mattresses, Deck shower