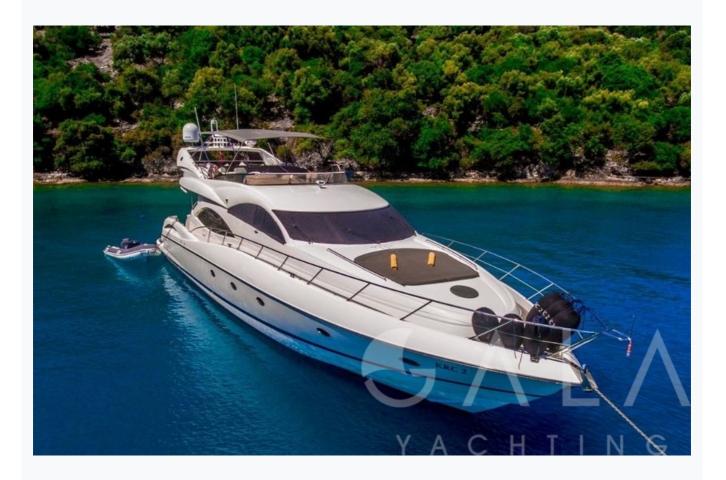

#### **Boat Details**

| SUNSEEKER                         |                                                                                                                         |                                                                                                                                                          |                                                                                                                         |
|-----------------------------------|-------------------------------------------------------------------------------------------------------------------------|----------------------------------------------------------------------------------------------------------------------------------------------------------|-------------------------------------------------------------------------------------------------------------------------|
| Fethiye                           |                                                                                                                         |                                                                                                                                                          |                                                                                                                         |
| Turkey, Dodacanese Islands        |                                                                                                                         |                                                                                                                                                          |                                                                                                                         |
| 23.0 m / 75.0 ft                  |                                                                                                                         |                                                                                                                                                          |                                                                                                                         |
| 1999 / 2020                       |                                                                                                                         |                                                                                                                                                          |                                                                                                                         |
| 4                                 |                                                                                                                         |                                                                                                                                                          |                                                                                                                         |
| 1 Master, 1 Vip, 1 Double, 1 Twin |                                                                                                                         |                                                                                                                                                          |                                                                                                                         |
| 8                                 |                                                                                                                         |                                                                                                                                                          |                                                                                                                         |
| 20-30 Knots                       |                                                                                                                         |                                                                                                                                                          |                                                                                                                         |
|                                   | Per W                                                                                                                   | e e k                                                                                                                                                    | €12,250                                                                                                                 |
|                                   | Per W                                                                                                                   | e e k                                                                                                                                                    | €14,000                                                                                                                 |
|                                   | Per W                                                                                                                   | e e k                                                                                                                                                    | €15,250                                                                                                                 |
|                                   | Fethiye<br>Turkey, Dodacanese Islands<br>23.0 m / 75.0 ft<br>1999 / 2020<br>4<br>1 Master, 1 Vip, 1 Double, 1 Twin<br>8 | Fethiye<br>Turkey, Dodacanese Islands<br>23.0 m / 75.0 ft<br>1999 / 2020<br>4<br>1 Master, 1 Vip, 1 Double, 1 Twin<br>8<br>20-30 Knots<br>Per W<br>Per W | Fethiye<br>Turkey, Dodacanese Islands<br>23.0 m / 75.0 ft<br>1999 / 2020<br>4<br>1 Master, 1 Vip, 1 Double, 1 Twin<br>8 |

## Specifications

| Built / Refit<br>1999 / 2020     |  |  |
|----------------------------------|--|--|
| Builder<br>SUNSEEKER             |  |  |
| Base Port<br>Fethiye             |  |  |
| Length<br>23.0 m / 75.0 ft       |  |  |
| Beam<br>5.43 m / 18 ft           |  |  |
| Draft<br>1.4 m / 5 ft            |  |  |
| Speed<br>20-30 Knots             |  |  |
| Main Engine(s)<br>2x MAN 1350 hp |  |  |
| Hull<br>Fiberglass               |  |  |
| Fuel Capacity<br>5,000 LT~       |  |  |
| Water Capacity<br>1,000 LT~      |  |  |

#### **Cruising Areas**

Turkey, Dodacanese Islands