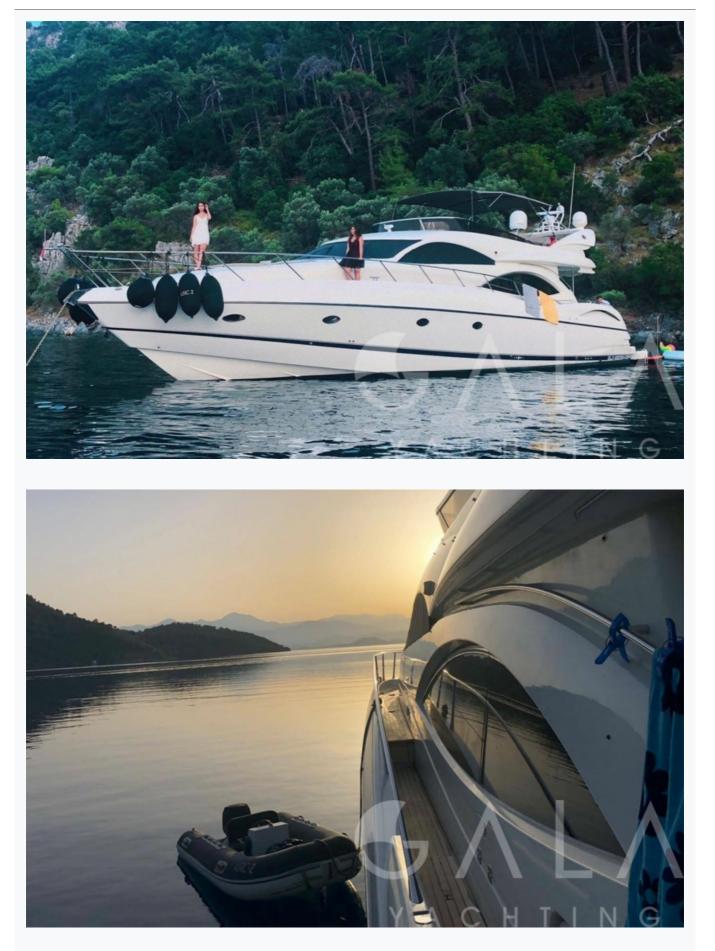

| e e k                                                                                                                                                    | €15,250                                                                                                                 |
|                                   | Fethiye<br>Turkey, Dodacanese Islands<br>23.0 m / 75.0 ft<br>1999 / 2020<br>4<br>1 Master, 1 Vip, 1 Double, 1 Twin<br>8 | Fethiye<br>Turkey, Dodacanese Islands<br>23.0 m / 75.0 ft<br>1999 / 2020<br>4<br>1 Master, 1 Vip, 1 Double, 1 Twin<br>8<br>20-30 Knots<br>Per W<br>Per W | Fethiye<br>Turkey, Dodacanese Islands<br>23.0 m / 75.0 ft<br>1999 / 2020<br>4<br>1 Master, 1 Vip, 1 Double, 1 Twin<br>8 |



































## Specifications

| Built / Refit<br>1999 / 2020     |  |  |
|----------------------------------|--|--|
| Builder<br>SUNSEEKER             |  |  |
| Base Port<br>Fethiye             |  |  |
| Length<br>23.0 m / 75.0 ft       |  |  |
| Beam<br>5.43 m / 18 ft           |  |  |
| Draft<br>1.4 m / 5 ft            |  |  |
| Speed<br>20-30 Knots             |  |  |
| Main Engine(s)<br>2x MAN 1350 hp |  |  |
| Hull<br>Fiberglass               |  |  |
| Fuel Capacity<br>5,000 LT~       |  |  |
| Water Capacity<br>1,000 LT~      |  |  |



### Accommodation

| 1 Master, 1 Vip, 1 Double, 1 Twin       |
|-----------------------------------------|
| Guests<br>8                             |
| Bathroom<br>Ensuite with shower cells   |
| Toilet type<br>Electric vacuum fl