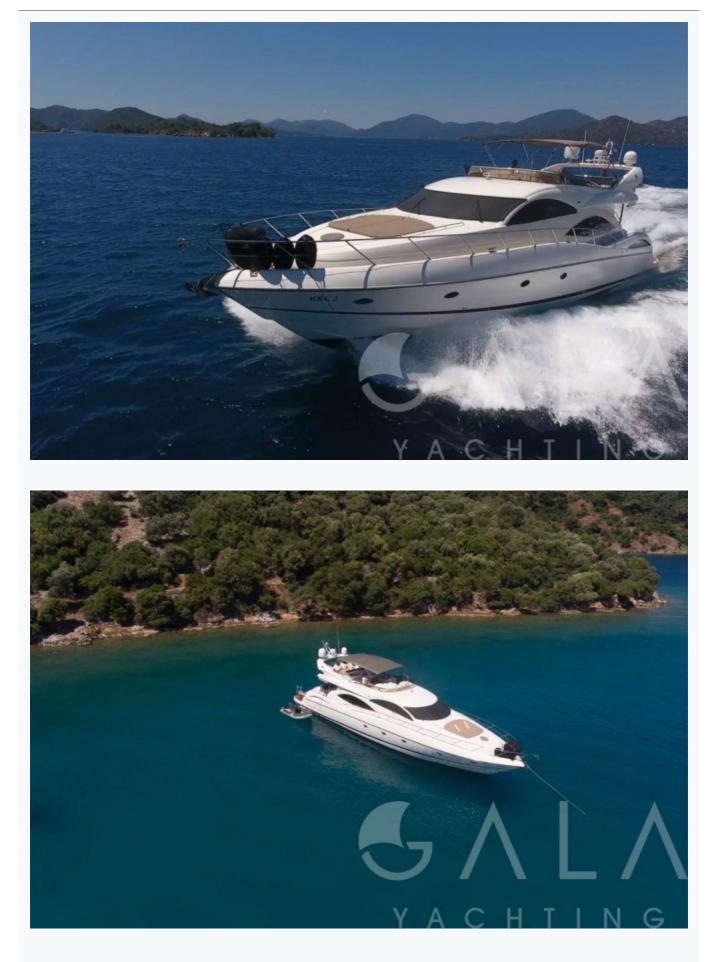

Fethiye

#### **Boat Details**

| SUNSEEKER                         |                                                                                                                         |                                                                                                                                                          |                                                                                                                         |
|-----------------------------------|-------------------------------------------------------------------------------------------------------------------------|----------------------------------------------------------------------------------------------------------------------------------------------------------|-------------------------------------------------------------------------------------------------------------------------|
| Fethiye                           |                                                                                                                         |                                                                                                                                                          |                                                                                                                         |
| Turkey, Dodacanese Islands        |                                                                                                                         |                                                                                                                                                          |                                                                                                                         |
| 23.0 m / 75.0 ft                  |                                                                                                                         |                                                                                                                                                          |                                                                                                                         |
| 1999 / 2020                       |                                                                                                                         |                                                                                                                                                          |                                                                                                                         |
| 4                                 |                                                                                                                         |                                                                                                                                                          |                                                                                                                         |
| 1 Master, 1 Vip, 1 Double, 1 Twin |                                                                                                                         |                                                                                                                                                          |                                                                                                                         |
| 8                                 |                                                                                                                         |                                                                                                                                                          |                                                                                                                         |
| 20-30 Knots                       |                                                                                                                         |                                                                                                                                                          |                                                                                                                         |
|                                   | Per W                                                                                                                   | e e k                                                                                                                                                    | €12,250                                                                                                                 |
|                                   | Per W                                                                                                                   | e e k                                                                                                                                                    | €14,000                                                                                                                 |
|                                   | Per W                                                                                                                   | e e k                                                                                                                                                    | €15,250                                                                                                                 |
|                                   | Fethiye<br>Turkey, Dodacanese Islands<br>23.0 m / 75.0 ft<br>1999 / 2020<br>4<br>1 Master, 1 Vip, 1 Double, 1 Twin<br>8 | Fethiye<br>Turkey, Dodacanese Islands<br>23.0 m / 75.0 ft<br>1999 / 2020<br>4<br>1 Master, 1 Vip, 1 Double, 1 Twin<br>8<br>20-30 Knots<br>Per W<br>Per W | Fethiye<br>Turkey, Dodacanese Islands<br>23.0 m / 75.0 ft<br>1999 / 2020<br>4<br>1 Master, 1 Vip, 1 Double, 1 Twin<br>8 |

## Specifications

| Built / Refit<br>1999 / 2020     |  |  |
|----------------------------------|--|--|
| Builder<br>SUNSEEKER             |  |  |
| Base Port<br>Fethiye             |  |  |
| Length<br>23.0 m / 75.0 ft       |  |  |
| Beam<br>5.43 m / 18 ft           |  |  |
| Draft<br>1.4 m / 5 ft            |  |  |
| Speed<br>20-30 Knots             |  |  |
| Main Engine(s)<br>2x MAN 1350 hp |  |  |
| Hull<br>Fiberglass               |  |  |
| Fuel Capacity<br>5,000 LT~       |  |  |
| Water Capacity<br>1,000 LT~      |  |  |