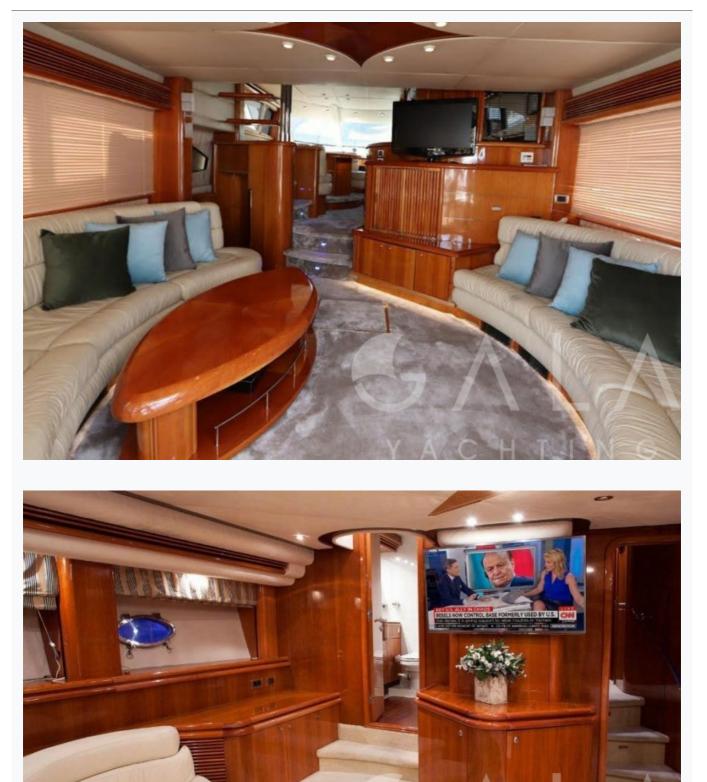

### Accommodation

| 1 Master, 1 Vip, 1 Double, 1 Twin       |
|-----------------------------------------|
| Guests<br>8                             |
| Bathroom<br>Ensuite with shower cells   |
| Toilet type<br>Electric vacuum flush    |
| Air-conditioning<br>Yes                 |
| A/C Use during night<br>All night       |
| TV System<br>In Salon and Master cabin  |
| Music System<br>In salon, Deck speakers |