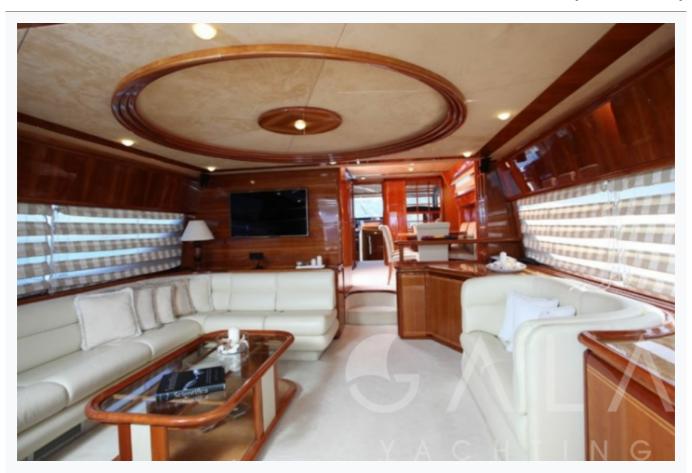

## **KENTAVROS II (Ferretti 79)**

| Accommodation                      |  |  |
|------------------------------------|--|--|
| Cabins 1 Master, 1 Vip, 2 Twin     |  |  |
| Guests<br>8                        |  |  |
| Crew 4                             |  |  |
| Bathroom Ensuite with shower cells |  |  |
| Toilet type  Electric vacuum flush |  |  |
| Air-conditioning Yes               |  |  |
| Other Equipment WiFi internet      |  |  |