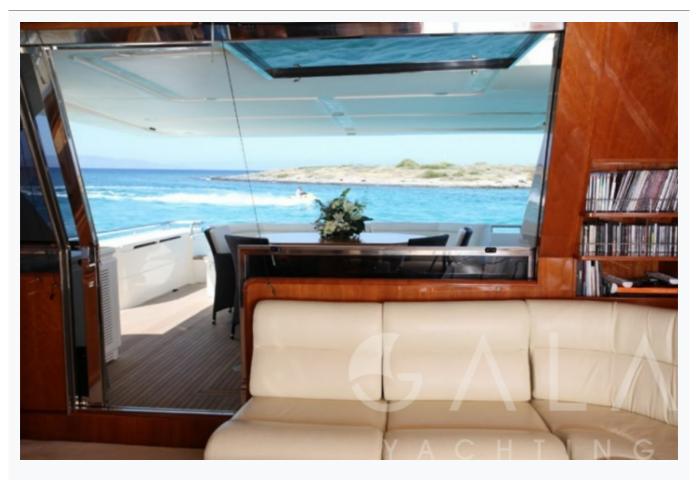

## **KENTAVROS II (Ferretti 79)**

| Accommodation                      |  |  |
|------------------------------------|--|--|
| Cabins 1 Master, 1 Vip, 2 Twin     |  |  |
| Guests<br>8                        |  |  |
| Crew 4                             |  |  |
| Bathroom Ensuite with shower cells |  |  |
| Toilet type  Electric vacuum flush |  |  |
| Air-conditioning Yes               |  |  |
| Other Equipment WiFi internet      |  |  |

### Tenders & Toys

Tenders

4.3m with 60HP outboard

Water Toys

Waverunner Sea Doo Spark 900cc, water-skis, mono-skis, tubes for 2 persons, diving equipment for 2 persons

Deck Equipment

Snorkelling equipment, Fishing tackle