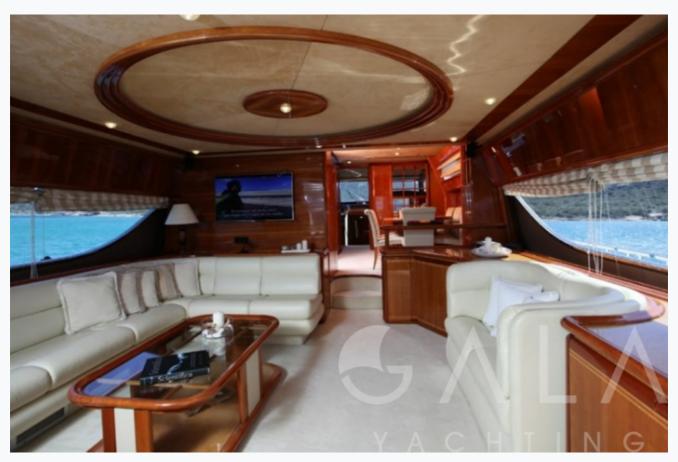

## **KENTAVROS II (Ferretti 79)**

| Accommodation                      |  |  |
|------------------------------------|--|--|
| Cabins 1 Master, 1 Vip, 2 Twin     |  |  |
| Guests<br>8                        |  |  |
| Crew 4                             |  |  |
| Bathroom Ensuite with shower cells |  |  |
| Toilet type  Electric vacuum flush |  |  |
| Air-conditioning Yes               |  |  |
| Other Equipment WiFi internet      |  |  |