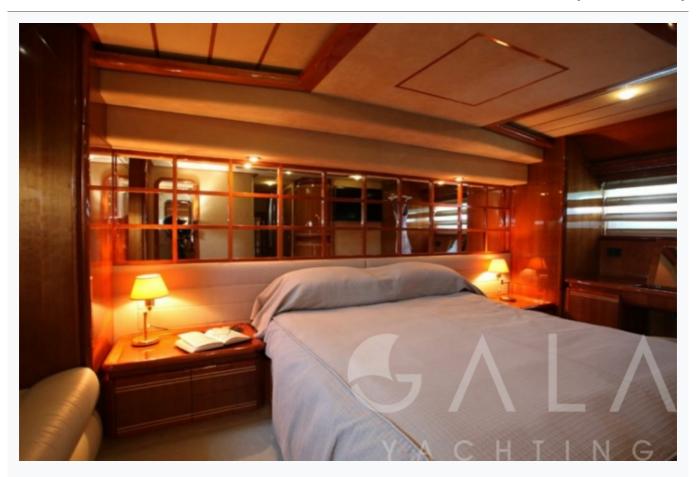

## **KENTAVROS II (Ferretti 79)**

| Accommodation                      |  |  |
|------------------------------------|--|--|
| Cabins 1 Master, 1 Vip, 2 Twin     |  |  |
| Guests<br>8                        |  |  |
| Crew 4                             |  |  |
| Bathroom Ensuite with shower cells |  |  |
| Toilet type  Electric vacuum flush |  |  |
| Air-conditioning Yes               |  |  |
| Other Equipment WiFi internet      |  |  |