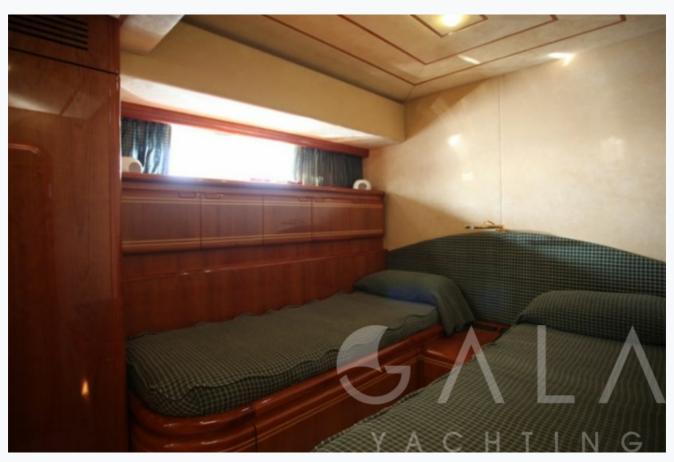

## **KENTAVROS II (Ferretti 79)**

| Accommodation                      |  |  |
|------------------------------------|--|--|
| Cabins 1 Master, 1 Vip, 2 Twin     |  |  |
| Guests<br>8                        |  |  |
| Crew 4                             |  |  |
| Bathroom Ensuite with shower cells |  |  |
| Toilet type  Electric vacuum flush |  |  |
| Air-conditioning Yes               |  |  |
| Other Equipment WiFi internet      |  |  |