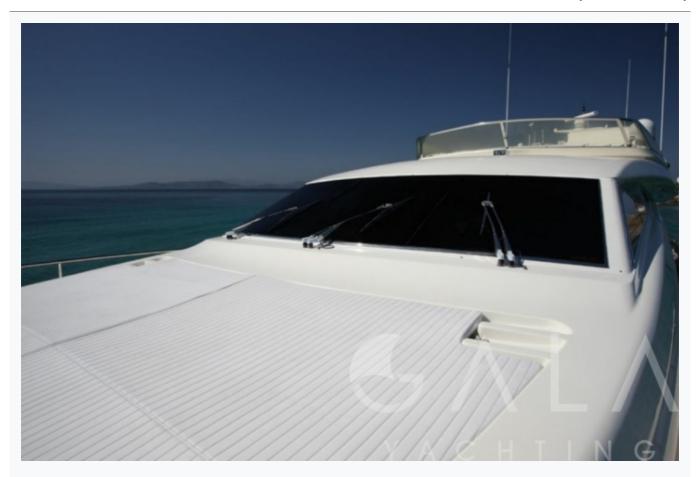

# **KENTAVROS II (Ferretti 79)**

| Specifications                      |  |
|-------------------------------------|--|
| Built / Refit<br>2000 / 2012        |  |
| Builder FERRETTI YACHTS             |  |
| Base Port Athens                    |  |
| Length 24.4 m / 80.0 ft             |  |
| Beam<br>6.1 m / 20 ft               |  |
| Draft 1.83 m / 6 ft                 |  |
| Speed 27 Knots                      |  |
| Fuel Consumption 550 It at cruising |  |