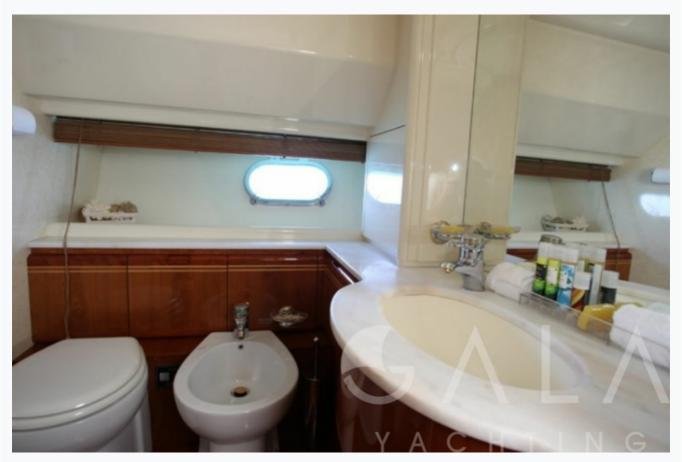

## **KENTAVROS II (Ferretti 79)**

| Accommodation                      |  |  |
|------------------------------------|--|--|
| Cabins 1 Master, 1 Vip, 2 Twin     |  |  |
| Guests<br>8                        |  |  |
| Crew 4                             |  |  |
| Bathroom Ensuite with shower cells |  |  |
| Toilet type  Electric vacuum flush |  |  |
| Air-conditioning Yes               |  |  |
| Other Equipment WiFi internet      |  |  |