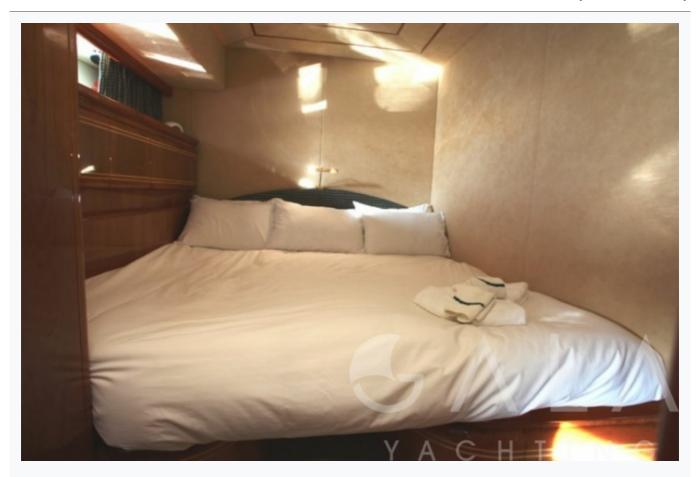

## **KENTAVROS II (Ferretti 79)**

| Accommodation                      |  |  |
|------------------------------------|--|--|
| Cabins 1 Master, 1 Vip, 2 Twin     |  |  |
| Guests<br>8                        |  |  |
| Crew 4                             |  |  |
| Bathroom Ensuite with shower cells |  |  |
| Toilet type  Electric vacuum flush |  |  |
| Air-conditioning Yes               |  |  |
| Other Equipment WiFi internet      |  |  |