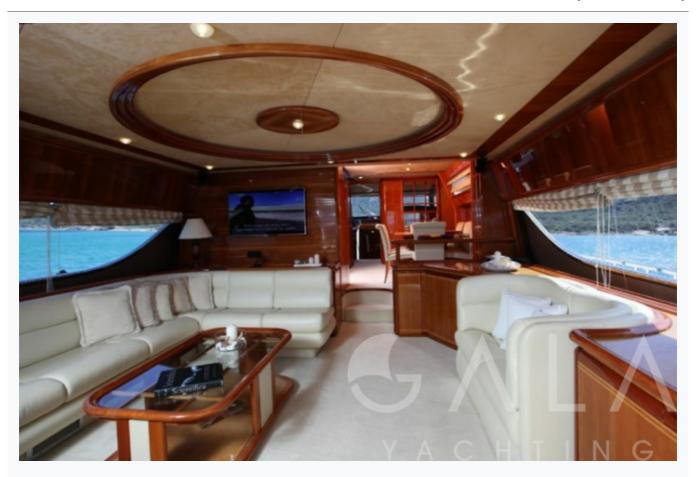

## **KENTAVROS II (Ferretti 79)**

| Accommodation                      |  |  |
|------------------------------------|--|--|
| Cabins 1 Master, 1 Vip, 2 Twin     |  |  |
| Guests<br>8                        |  |  |
| Crew 4                             |  |  |
| Bathroom Ensuite with shower cells |  |  |
| Toilet type  Electric vacuum flush |  |  |
| Air-conditioning Yes               |  |  |
| Other Equipment WiFi internet      |  |  |