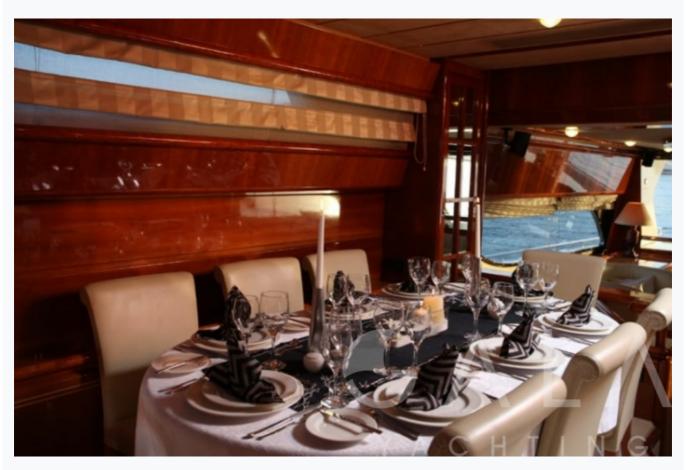

## **KENTAVROS II (Ferretti 79)**

| Accommodation                      |  |  |
|------------------------------------|--|--|
| Cabins 1 Master, 1 Vip, 2 Twin     |  |  |
| Guests<br>8                        |  |  |
| Crew 4                             |  |  |
| Bathroom Ensuite with shower cells |  |  |
| Toilet type  Electric vacuum flush |  |  |
| Air-conditioning Yes               |  |  |
| Other Equipment WiFi internet      |  |  |