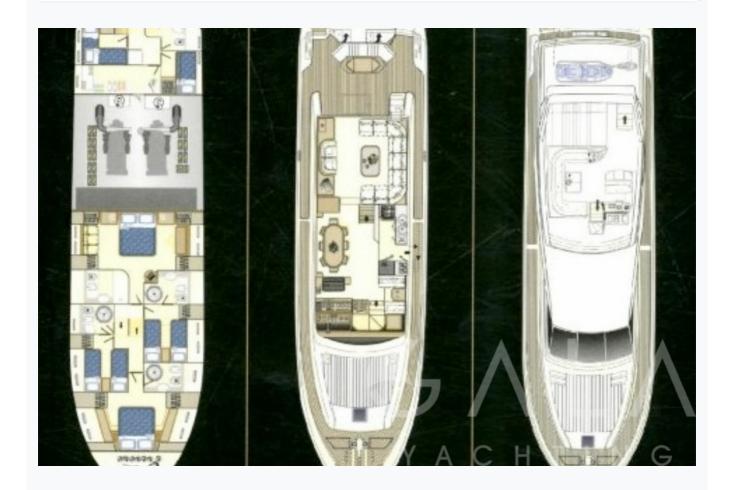

## **KENTAVROS II (Ferretti 79)**

| Accommodation                      |  |  |
|------------------------------------|--|--|
| Cabins 1 Master, 1 Vip, 2 Twin     |  |  |
| Guests<br>8                        |  |  |
| Crew 4                             |  |  |
| Bathroom Ensuite with shower cells |  |  |
| Toilet type  Electric vacuum flush |  |  |
| Air-conditioning Yes               |  |  |
| Other Equipment WiFi internet      |  |  |