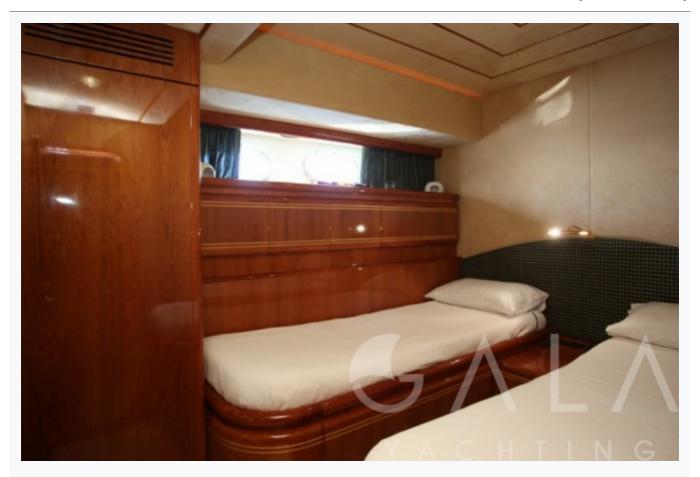

## **KENTAVROS II (Ferretti 79)**

| Accommodation                      |  |  |
|------------------------------------|--|--|
| Cabins 1 Master, 1 Vip, 2 Twin     |  |  |
| Guests<br>8                        |  |  |
| Crew 4                             |  |  |
| Bathroom Ensuite with shower cells |  |  |
| Toilet type  Electric vacuum flush |  |  |
| Air-conditioning Yes               |  |  |
| Other Equipment WiFi internet      |  |  |