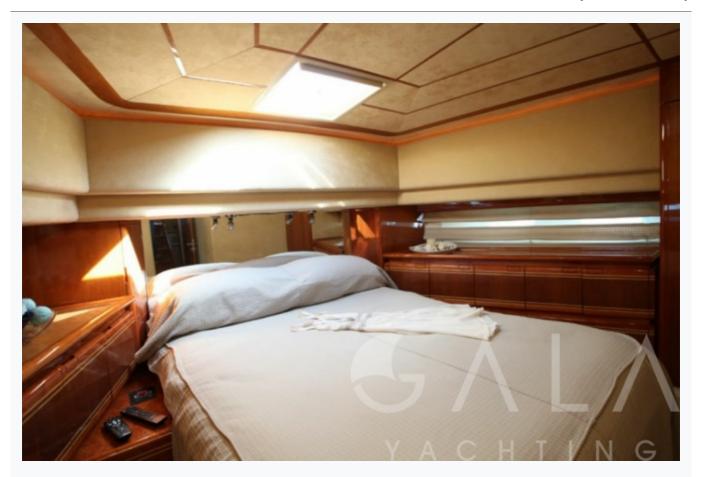

## **KENTAVROS II (Ferretti 79)**

| Accommodation                      |  |  |
|------------------------------------|--|--|
| Cabins 1 Master, 1 Vip, 2 Twin     |  |  |
| Guests<br>8                        |  |  |
| Crew 4                             |  |  |
| Bathroom Ensuite with shower cells |  |  |
| Toilet type  Electric vacuum flush |  |  |
| Air-conditioning Yes               |  |  |
| Other Equipment WiFi internet      |  |  |