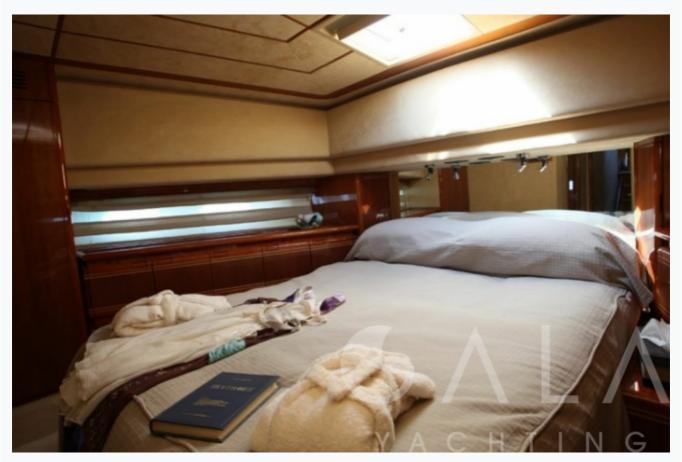

## **KENTAVROS II (Ferretti 79)**

| Accommodation                      |  |  |
|------------------------------------|--|--|
| Cabins 1 Master, 1 Vip, 2 Twin     |  |  |
| Guests<br>8                        |  |  |
| Crew 4                             |  |  |
| Bathroom Ensuite with shower cells |  |  |
| Toilet type  Electric vacuum flush |  |  |
| Air-conditioning Yes               |  |  |
| Other Equipment WiFi internet      |  |  |