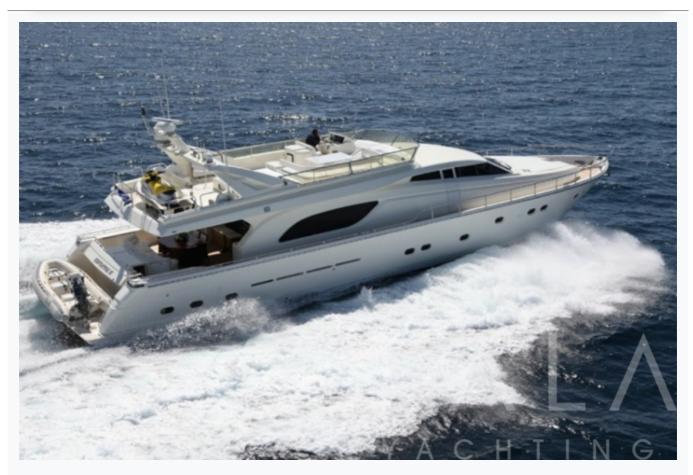

# **KENTAVROS II (Ferretti 79)**

| Specifications                      |  |
|-------------------------------------|--|
| Built / Refit<br>2000 / 2012        |  |
| Builder FERRETTI YACHTS             |  |
| Base Port Athens                    |  |
| Length 24.4 m / 80.0 ft             |  |
| Beam<br>6.1 m / 20 ft               |  |
| Draft 1.83 m / 6 ft                 |  |
| Speed 27 Knots                      |  |
| Fuel Consumption 550 It at cruising |  |

KENTAVROS II (Ferretti 79) 12/14 © Gala Yachting 2025