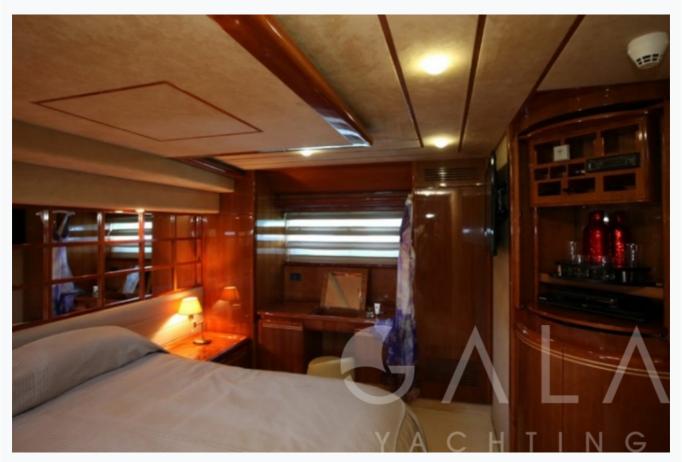

## **KENTAVROS II (Ferretti 79)**

| Accommodation                      |  |  |
|------------------------------------|--|--|
| Cabins 1 Master, 1 Vip, 2 Twin     |  |  |
| Guests<br>8                        |  |  |
| Crew 4                             |  |  |
| Bathroom Ensuite with shower cells |  |  |
| Toilet type  Electric vacuum flush |  |  |
| Air-conditioning Yes               |  |  |
| Other Equipment WiFi internet      |  |  |