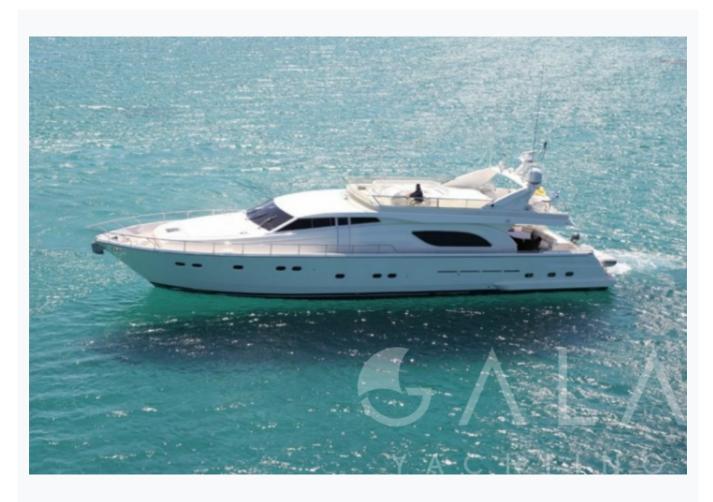

# **KENTAVROS II (Ferretti 79)**

| Specifications                      |  |
|-------------------------------------|--|
| Built / Refit<br>2000 / 2012        |  |
| Builder FERRETTI YACHTS             |  |
| Base Port Athens                    |  |
| Length 24.4 m / 80.0 ft             |  |
| Beam<br>6.1 m / 20 ft               |  |
| Draft 1.83 m / 6 ft                 |  |
| Speed 27 Knots                      |  |
| Fuel Consumption 550 It at cruising |  |

KENTAVROS II (Ferretti 79) 12/14 © Gala Yachting 2025