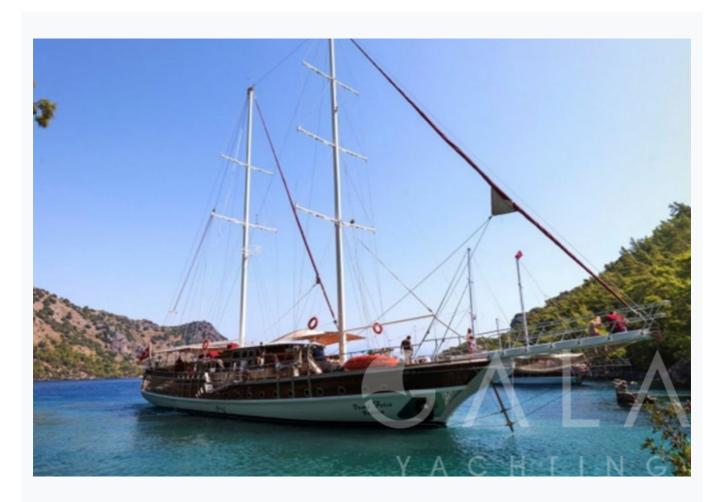

## **DENIZ FELIX BALINA**

# Specifications

| Built / Refit<br>2004 / 2018 |
|------------------------------|
| Builder FETHIYE SHIPYARD     |
| Base Port Fethiye            |
| Length 34.0 m / 111.0 ft     |
| Beam<br>8 m / 26 ft          |
| Draft 3.5 m / 11 ft          |
| Speed 12 Knots               |
| Main Engine(s) 2 * 500 HP    |
| Generator(s) 2 x 42 Kw       |
| Hull Laminated wood          |
| Fuel Capacity 12,000 LT~     |
| Water Capacity 18,000 LT~    |