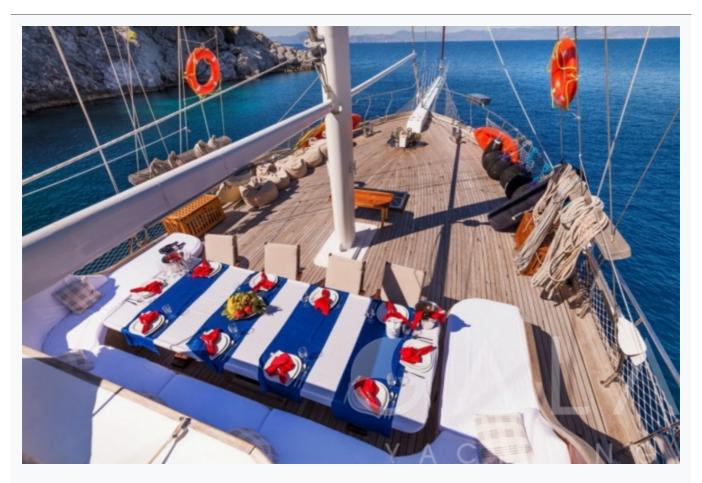

#### Charter Prices

€11,900 per week (Low Season: May, October) €14,000 per week (Mid Season: June, September) €17,500 per week (High Season: July, August)

Charter Terms

Prices includes; Fuel for the yacht, Crew Wages, Insurance, Turkish harbour fees, Airport transfers