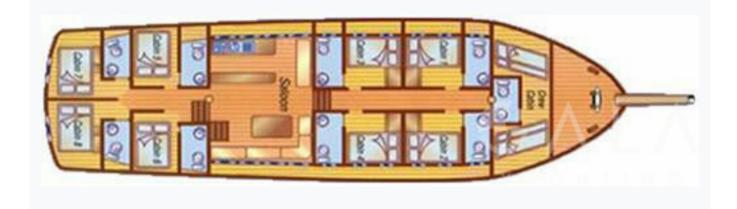

# Specifications

| Built / Refit<br>2004 / 2018 |
|------------------------------|
| Builder FETHIYE SHIPYARD     |
| Base Port Fethiye            |
| Length 34.0 m / 111.0 ft     |
| Beam<br>8 m / 26 ft          |
| Draft 3.5 m / 11 ft          |
| Speed 12 Knots               |
| Main Engine(s) 2 * 500 HP    |
| Generator(s) 2 x 42 Kw       |
| Hull Laminated wood          |
| Fuel Capacity 12,000 LT~     |
| Water Capacity 18,000 LT~    |

DENIZ FELIX BALINA 12/14 © Gala Yachting 2025

| Acc         | commodation                   |
|-------------|-------------------------------|
| Cab         | oins<br>Pouble, 2 Twin        |
| Gue         | ests                          |
| Cre         | w                             |
|             | hroom suite with shower cells |
|             | et type use type              |
| Air-<br>Yes | conditioning                  |
|             | Use during night              |
|             | System salon only             |
|             | sic System<br>salon           |