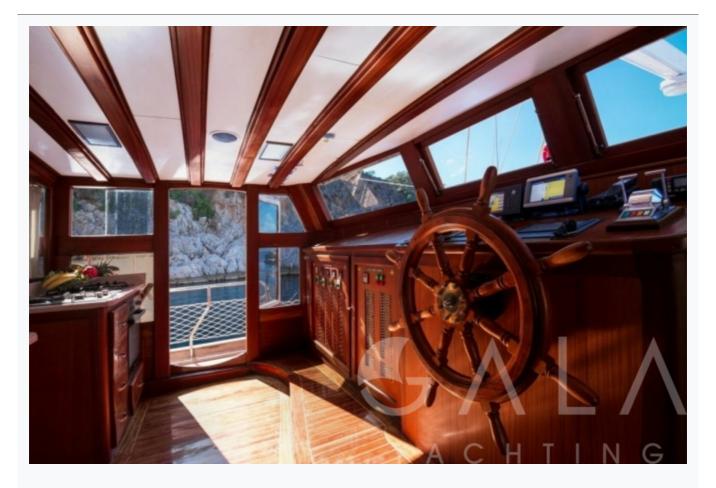

# Specifications

| Built / Refit<br>2004 / 2018 |
|------------------------------|
| Builder FETHIYE SHIPYARD     |
| Base Port Fethiye            |
| Length 34.0 m / 111.0 ft     |
| Beam<br>8 m / 26 ft          |
| Draft 3.5 m / 11 ft          |
| Speed 12 Knots               |
| Main Engine(s) 2 * 500 HP    |
| Generator(s) 2 x 42 Kw       |
| Hull Laminated wood          |
| Fuel Capacity 12,000 LT~     |
| Water Capacity 18,000 LT~    |