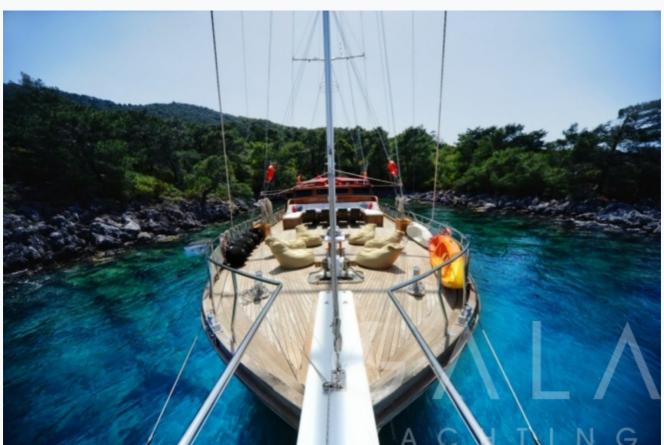

## **DENIZ FELIX BALINA**

# Specifications

| Built / Refit<br>2004 / 2018 |
|------------------------------|
| Builder FETHIYE SHIPYARD     |
| Base Port Fethiye            |
| Length 34.0 m / 111.0 ft     |
| Beam<br>8 m / 26 ft          |
| Draft 3.5 m / 11 ft          |
| Speed 12 Knots               |
| Main Engine(s) 2 * 500 HP    |
| Generator(s) 2 x 42 Kw       |
| Hull Laminated wood          |
| Fuel Capacity 12,000 LT~     |
| Water Capacity 18,000 LT~    |