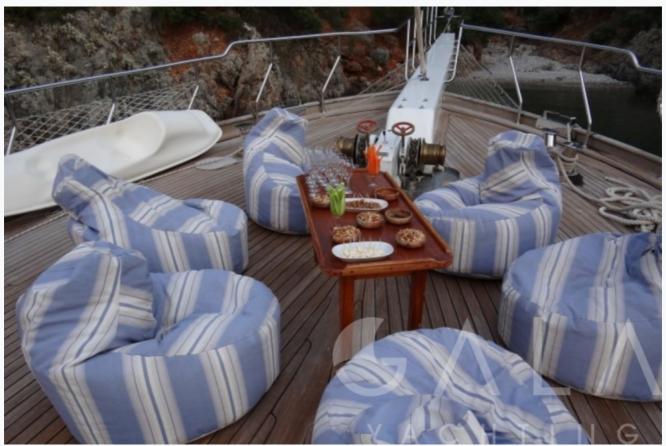

## Tenders & Toys

CD player, Filter coffee machine

Other Equipment

| Tenders 4 MT ZODIAC WITH 40 HP YAMAHA OUTBOARD                                                             |  |
|------------------------------------------------------------------------------------------------------------|--|
| Water Toys Windsurf, Canoe                                                                                 |  |
| Deck Equipment Snorkelling equipment, Fishing tackle, Sun awnings, Sun mattresses, Deck shower, Sea ladder |  |
| Sail Equipment Mainsail, Furling                                                                           |  |