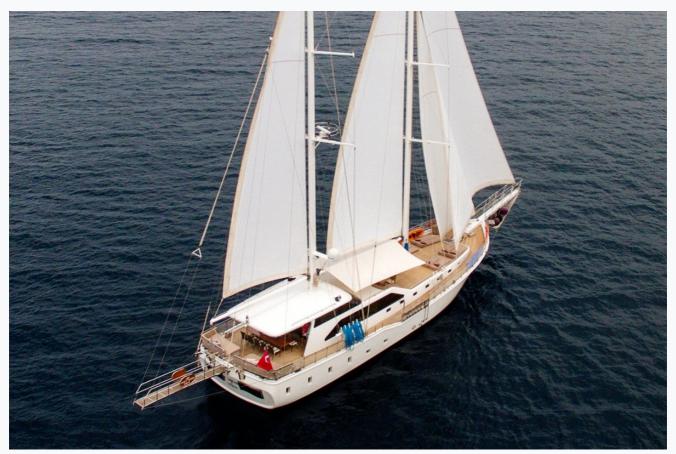

• Fethiye

| Boat Details                 |                            |                                   |
|------------------------------|----------------------------|-----------------------------------|
| Builder                      | FETHIYE SHIPYARD           |                                   |
| Base Port                    | Fethiye                    |                                   |
| Destination                  | Turkey                     |                                   |
| Length                       | 26.4 m / 87.0 ft           |                                   |
| Built / Refit                | 2014                       |                                   |
| Cabins Total                 | 5                          |                                   |
| Cabins                       | 1 Master, 2 Twin, 2 Triple |                                   |
| Guests                       | 12                         |                                   |
| Speed                        | 10-12 Knots                |                                   |
| ow Season<br>lay, October    |                            | Per Week <b>€10,50</b> 0          |
| Mid Season<br>une, September |                            | Per Week <b>€11</b> , <b>90</b> 0 |
| ligh Season<br>uly, August   |                            | Per Week <b>€13,30</b> 0          |