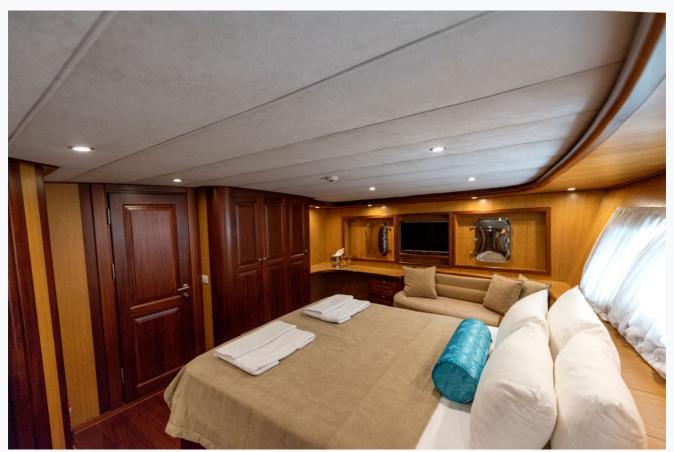

### Accommodation

Cabins

1 Master, 2 Twin, 2 Triple

Guests

12

Bathroom

Ensuite with shower cells

Toilet type

House type

Air-conditioning

Yes

A/C Use during night

2 Hours

TV System

In salon and all cabins

Music System

In salon, Deck speakers

Other Equipment

Minibar in each cabin, Ice machine, CD player, DVD player, Internet connection, Hair dryers