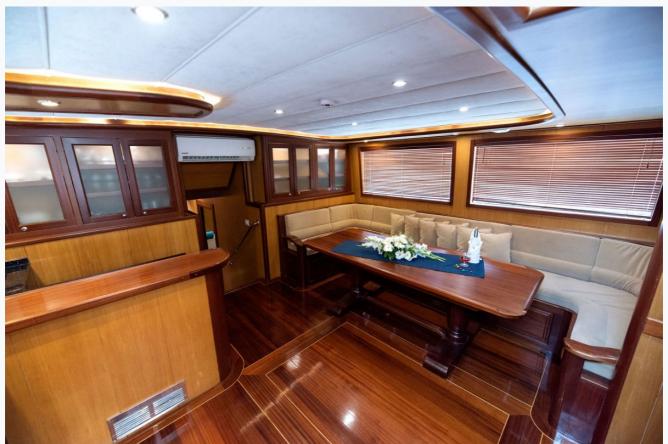

House type

Air-conditioning

Yes

A/C Use during night

2 Hours

TV System

In salon and all cabins

Music System

In salon, Deck speakers

Other Equipment

Minibar in each cabin, Ice machine, CD player, DVD player, Internet connection, Hair dryers