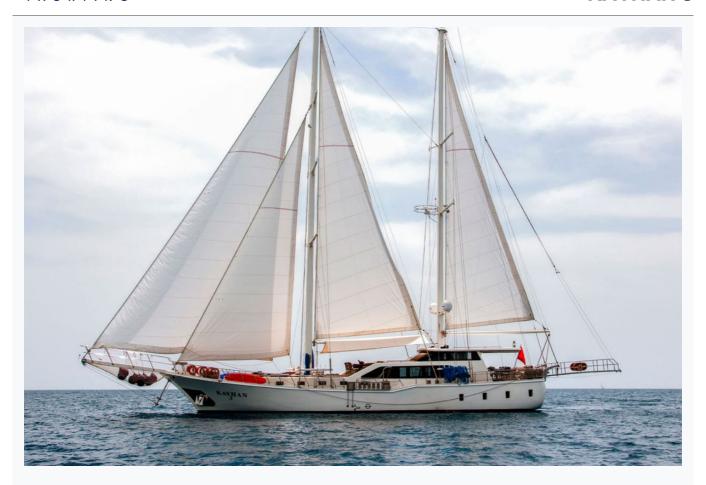

• Fethiye

| Boat Details                 |                            |                                   |
|------------------------------|----------------------------|-----------------------------------|
| Builder                      | FETHIYE SHIPYARD           |                                   |
| Base Port                    | Fethiye                    |                                   |
| Destination                  | Turkey                     |                                   |
| Length                       | 26.4 m / 87.0 ft           |                                   |
| Built / Refit                | 2014                       |                                   |
| Cabins Total                 | 5                          |                                   |
| Cabins                       | 1 Master, 2 Twin, 2 Triple |                                   |
| Guests                       | 12                         |                                   |
| Speed                        | 10-12 Knots                |                                   |
| ow Season<br>lay, October    |                            | Per Week <b>€10,50</b> 0          |
| Mid Season<br>une, September |                            | Per Week <b>€11</b> , <b>90</b> 0 |
| ligh Season<br>uly, August   |                            | Per Week <b>€13,30</b> 0          |

# Specifications

| Built / Refit<br>2014           |
|---------------------------------|
| Builder FETHIYE SHIPYARD        |
| Base Port Fethiye               |
| Length<br>26.4 m / 87.0 ft      |
| Beam<br>7 m / 23 ft             |
| Draft 0 m / 0 ft                |
| Speed 10-12 Knots               |
| Main Engine(s) 1 X 500 HP Iveco |
| Generator(s) 2 X 22,5 Kw Onan   |
| Hull Laminated wood             |
| Fuel Capacity 2,850 LT~         |
| Water Capacity 5,500 LT~        |