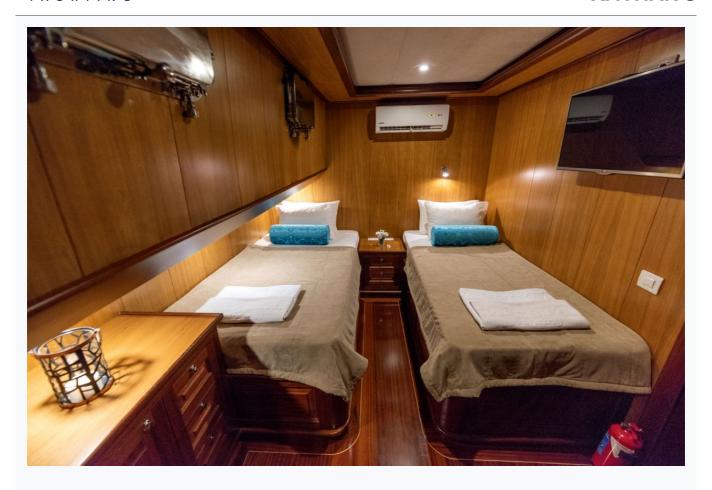

### Accommodation

Cabins

1 Master, 2 Twin, 2 Triple

Guests

12

Bathroom

Ensuite with shower cells

Toilet type

House type

Air-conditioning

Yes

A/C Use during night

2 Hours

TV System

In salon and all cabins

Music System

In salon, Deck speakers

Other Equipment

Minibar in each cabin, Ice machine, CD player, DVD player, Internet connection, Hair dryers