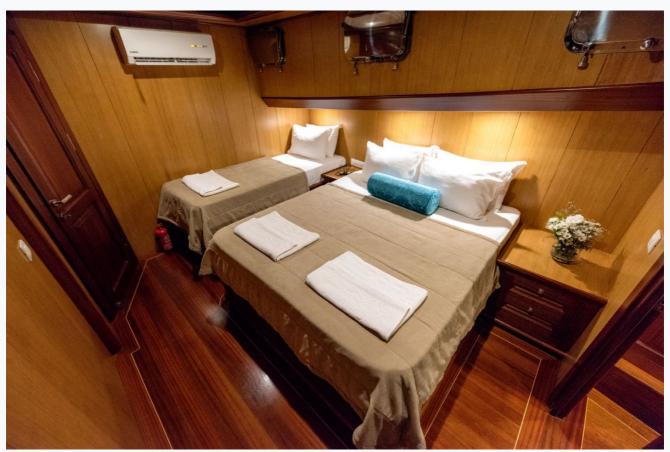

### Accommodation

Cabins

1 Master, 2 Twin, 2 Triple

Guests

12

Bathroom

Ensuite with shower cells

Toilet type

House type

Air-conditioning

Yes

A/C Use during night

2 Hours

TV System

In salon and all cabins

Music System