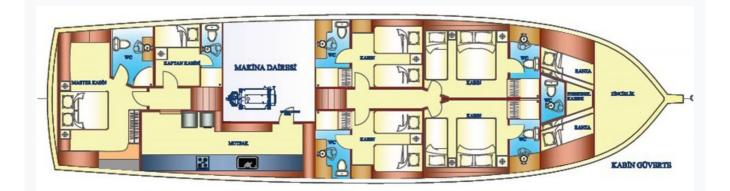

### Accommodation

Cabins

1 Master, 2 Twin, 2 Triple

Guests

12

Bathroom

Ensuite with shower cells

Toilet type