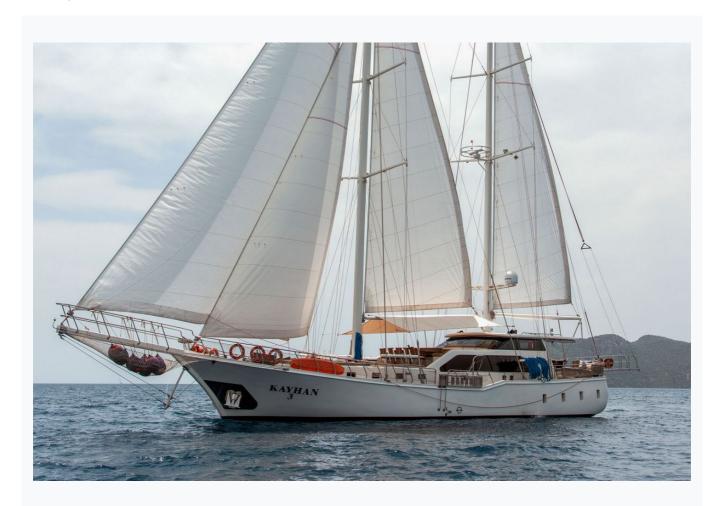

• Fethiye

| Boat Details                 |                            |                                   |
|------------------------------|----------------------------|-----------------------------------|
| Builder                      | FETHIYE SHIPYARD           |                                   |
| Base Port                    | Fethiye                    |                                   |
| Destination                  | Turkey                     |                                   |
| Length                       | 26.4 m / 87.0 ft           |                                   |
| Built / Refit                | 2014                       |                                   |
| Cabins Total                 | 5                          |                                   |
| Cabins                       | 1 Master, 2 Twin, 2 Triple |                                   |
| Guests                       | 12                         |                                   |
| Speed                        | 10-12 Knots                |                                   |
| ow Season<br>lay, October    |                            | Per Week <b>€10,50</b> 0          |
| Mid Season<br>une, September |                            | Per Week <b>€11</b> , <b>90</b> 0 |
| ligh Season<br>uly, August   |                            | Per Week <b>€13,30</b> 0          |

# Specifications

| Built / Refit<br>2014           |
|---------------------------------|
| Builder FETHIYE SHIPYARD        |
| Base Port Fethiye               |
| Length<br>26.4 m / 87.0 ft      |
| Beam<br>7 m / 23 ft             |
| Draft 0 m / 0 ft                |
| Speed 10-12 Knots               |
| Main Engine(s) 1 X 500 HP Iveco |
| Generator(s) 2 X 22,5 Kw Onan   |
| Hull Laminated wood             |
| Fuel Capacity 2,850 LT~         |
| Water Capacity 5,500 LT~        |

KAYHAN 3 10/12 © Gala Yachting 2024