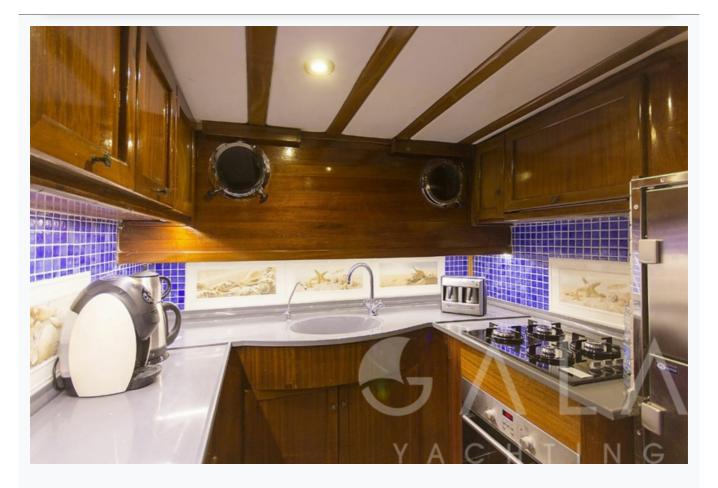

## Accommodation

| Cabins 3 Double                                                                                        |
|--------------------------------------------------------------------------------------------------------|
| Guests 6                                                                                               |
| Crew 3                                                                                                 |
| Bathroom Ensuite with shower cells                                                                     |
| Toilet type House type                                                                                 |
| Air-conditioning Yes                                                                                   |
| A/C Use during night 4 Hours                                                                           |
| TV System In salon only                                                                                |
| Music System In salon, Deck speakers                                                                   |
| Other Equipment  Ice machine, CD player, DVD player, Filter coffee machine, Wine cooler, WiFi internet |