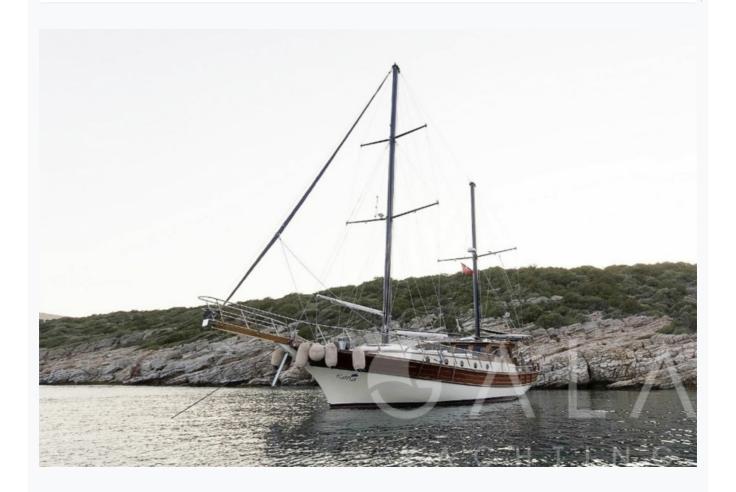

• Bodrum

| Boat Details                  |                  |                        |
|-------------------------------|------------------|------------------------|
| Builder                       | BODRUM SHIPYARD  |                        |
| Base Port                     | Bodrum           |                        |
| Destination                   | Turkey           |                        |
| Length                        | 19.0 m / 62.0 ft |                        |
| Built / Refit                 | 2006 / 2016      |                        |
| Cabins Total                  | 3                |                        |
| Cabins                        | 3 Double         |                        |
| Guests                        | 6                |                        |
| Crew                          | 3                |                        |
| Speed                         | 9-10 Knots       |                        |
| Low Season<br>May, October    |                  | Per Week <b>€4,200</b> |
| Mid Season<br>June, September |                  | Per Week €4,550        |
| High Season<br>July, August   |                  | Per Week <b>€5,250</b> |

# Specifications

| Built / Refit<br>2006 / 2016                 |
|----------------------------------------------|
| Builder BODRUM SHIPYARD                      |
| Base Port Bodrum                             |
| Length 19.0 m / 62.0 ft                      |
| Beam<br>6 m / 20 ft                          |
| Draft 2.3 m / 8 ft                           |
| Speed 9-10 Knots                             |
| Main Engine(s) 360 Hp Perkins                |
| Generator(s) 17 Kw                           |
| Hull Cold-Molded Epoxy on laminated mahogany |
| Fuel Capacity 4,000 LT~                      |
| Water Capacity 4,000 LT~                     |