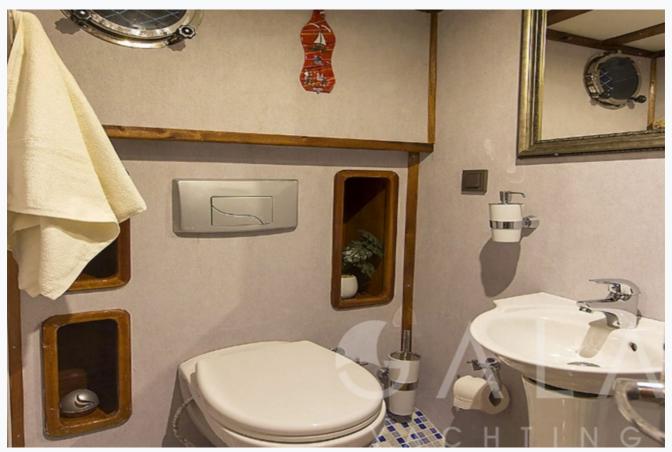

## Accommodation

| Cabins 3 Double                                                                                        |
|--------------------------------------------------------------------------------------------------------|
| Guests 6                                                                                               |
| Crew 3                                                                                                 |
| Bathroom Ensuite with shower cells                                                                     |
| Toilet type House type                                                                                 |
| Air-conditioning Yes                                                                                   |
| A/C Use during night 4 Hours                                                                           |
| TV System In salon only                                                                                |
| Music System In salon, Deck speakers                                                                   |
| Other Equipment  Ice machine, CD player, DVD player, Filter coffee machine, Wine cooler, WiFi internet |