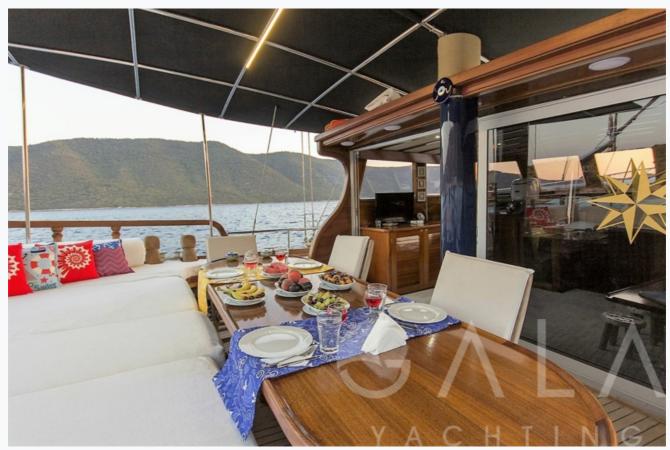

## Accommodation

| Cabins 3 Double                                                                                        |
|--------------------------------------------------------------------------------------------------------|
| Guests 6                                                                                               |
| Crew 3                                                                                                 |
| Bathroom Ensuite with shower cells                                                                     |
| Toilet type House type                                                                                 |
| Air-conditioning Yes                                                                                   |
| A/C Use during night 4 Hours                                                                           |
| TV System In salon only                                                                                |
| Music System In salon, Deck speakers                                                                   |
| Other Equipment  Ice machine, CD player, DVD player, Filter coffee machine, Wine cooler, WiFi internet |

## Tenders & Toys

Water Toys

Canoe

Deck Equipment

 $Snorkelling\ equipment,\ Fishing\ tackle,\ Sun\ awnings,\ Sun\ mattresses,\ Deck\ shower,\ Sea\ ladder$ 