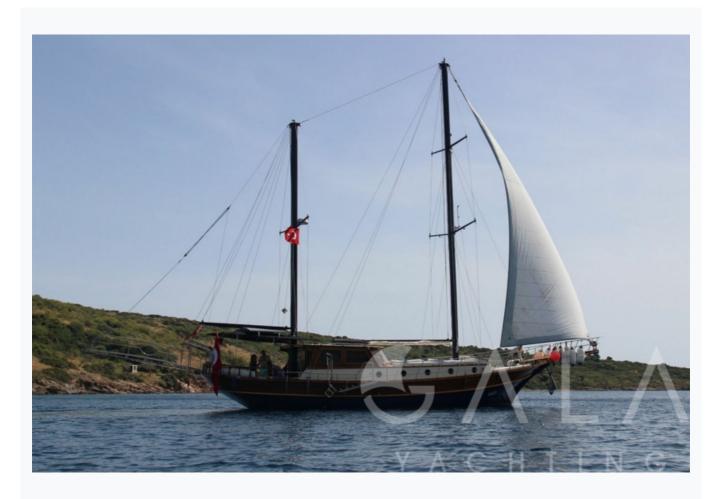

• Bodrum

| Boat Details                  |                  |                        |
|-------------------------------|------------------|------------------------|
| Builder                       | BODRUM SHIPYARD  |                        |
| Base Port                     | Bodrum           |                        |
| Destination                   | Turkey           |                        |
| Length                        | 19.0 m / 62.0 ft |                        |
| Built / Refit                 | 2006 / 2016      |                        |
| Cabins Total                  | 3                |                        |
| Cabins                        | 3 Double         |                        |
| Guests                        | 6                |                        |
| Crew                          | 3                |                        |
| Speed                         | 9-10 Knots       |                        |
| Low Season<br>May, October    |                  | Per Week <b>€4,200</b> |
| Mid Season<br>June, September |                  | Per Week €4,550        |
| High Season<br>July, August   |                  | Per Week <b>€5,250</b> |

# Specifications

| Built / Refit<br>2006 / 2016                 |
|----------------------------------------------|
| Builder BODRUM SHIPYARD                      |
| Base Port Bodrum                             |
| Length 19.0 m / 62.0 ft                      |
| Beam<br>6 m / 20 ft                          |
| Draft 2.3 m / 8 ft                           |
| Speed 9-10 Knots                             |
| Main Engine(s) 360 Hp Perkins                |
| Generator(s) 17 Kw                           |
| Hull Cold-Molded Epoxy on laminated mahogany |
| Fuel Capacity 4,000 LT~                      |
| Water Capacity 4,000 LT~                     |