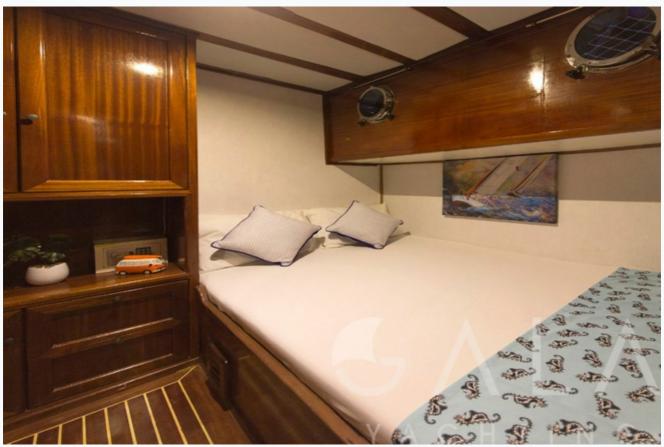

## Accommodation

| Cabins 3 Double                                                                                        |
|--------------------------------------------------------------------------------------------------------|
| Guests 6                                                                                               |
| Crew 3                                                                                                 |
| Bathroom Ensuite with shower cells                                                                     |
| Toilet type House type                                                                                 |
| Air-conditioning Yes                                                                                   |
| A/C Use during night 4 Hours                                                                           |
| TV System In salon only                                                                                |
| Music System In salon, Deck speakers                                                                   |
| Other Equipment  Ice machine, CD player, DVD player, Filter coffee machine, Wine cooler, WiFi internet |