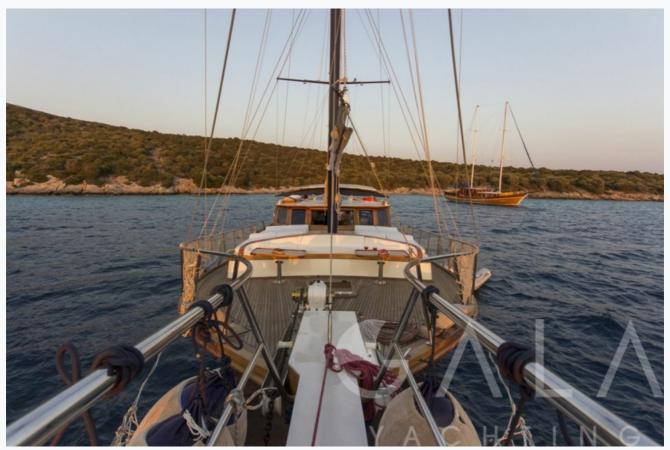

• Bodrum

| Boat Details                  |                  |                        |
|-------------------------------|------------------|------------------------|
| Builder                       | BODRUM SHIPYARD  |                        |
| Base Port                     | Bodrum           |                        |
| Destination                   | Turkey           |                        |
| Length                        | 19.0 m / 62.0 ft |                        |
| Built / Refit                 | 2006 / 2016      |                        |
| Cabins Total                  | 3                |                        |
| Cabins                        | 3 Double         |                        |
| Guests                        | 6                |                        |
| Crew                          | 3                |                        |
| Speed                         | 9-10 Knots       |                        |
| Low Season<br>May, October    |                  | Per Week <b>€4,200</b> |
| Mid Season<br>June, September |                  | Per Week €4,550        |
| High Season<br>July, August   |                  | Per Week <b>€5,250</b> |

# Specifications

| Built / Refit<br>2006 / 2016                 |
|----------------------------------------------|
| Builder BODRUM SHIPYARD                      |
| Base Port Bodrum                             |
| Length 19.0 m / 62.0 ft                      |
| Beam<br>6 m / 20 ft                          |
| Draft 2.3 m / 8 ft                           |
| Speed 9-10 Knots                             |
| Main Engine(s) 360 Hp Perkins                |
| Generator(s) 17 Kw                           |
| Hull Cold-Molded Epoxy on laminated mahogany |
| Fuel Capacity 4,000 LT~                      |
| Water Capacity 4,000 LT~                     |