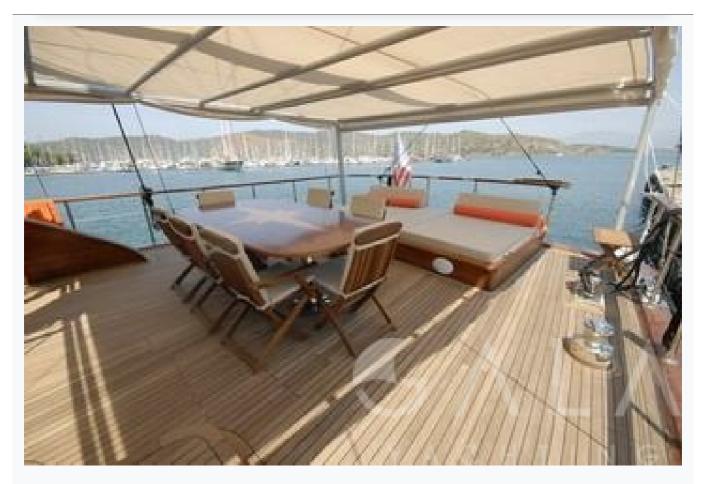

## Tenders & Toys

Tenders

3.5 MT JOKER BOAT WITH 25 HP OUTBOARD

Water Toys

CANOE, JET-SKI ( OPTIONAL)

Deck Equipment

Snorkelling equipment, Fishing tackle, Sun awnings, Sun mattresses, Deck shower, Sea ladder