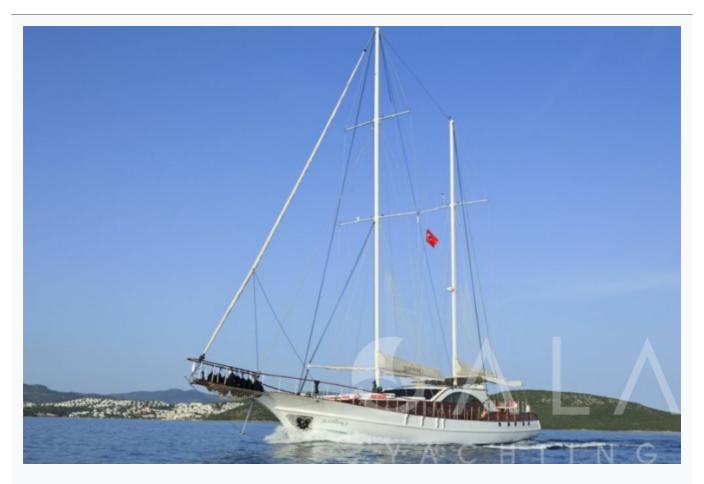

Gocek

| Builder                       | YENER YACHTS               |                          |
|-------------------------------|----------------------------|--------------------------|
| Base Port                     | Gocek                      |                          |
| Destination                   | Turkey                     |                          |
| Length                        | 30.0 m / 98.0 ft           |                          |
| Built / Refit                 | 2008                       |                          |
| Cabins Total                  | 4                          |                          |
| Cabins                        | 2 Master, 1 Double, 1 Twin |                          |
| Guests                        | 8                          |                          |
| Crew                          | 4                          |                          |
| Speed                         | 11-13 Knots                |                          |
| ow Season<br>May, October     |                            | Per Week <b>€12,60</b> 0 |
| Mid Season<br>June, September |                            | Per Week <b>€15,40</b> 0 |

# Specifications

| Built / Refit<br>2008           |
|---------------------------------|
| Builder YENER YACHTS            |
| Base Port Gocek                 |
| Length 30.0 m / 98.0 ft         |
| Beam<br>7 m / 23 ft             |
| Draft 0 m / 0 ft                |
| Speed 11-13 Knots               |
| Main Engine(s) 2 X 400 HP IVECO |
| Generator(s) 2 X 30 KV IVECO    |
| Hull Mahogany                   |

Sail Equipment

2 MASTS