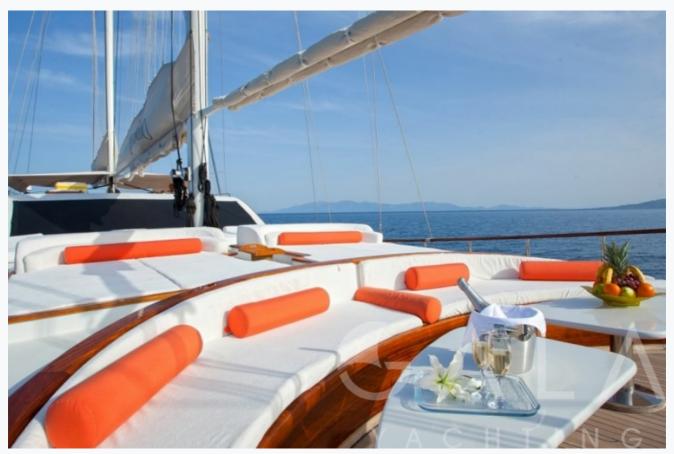

## Tenders & Toys

Tenders

3.5 MT JOKER BOAT WITH 25 HP OUTBOARD

Water Toys

CANOE, JET-SKI ( OPTIONAL)

Deck Equipment

Snorkelling equipment, Fishing tackle, Sun awnings, Sun mattresses, Deck shower, Sea ladder

Sail Equipment

2 MASTS