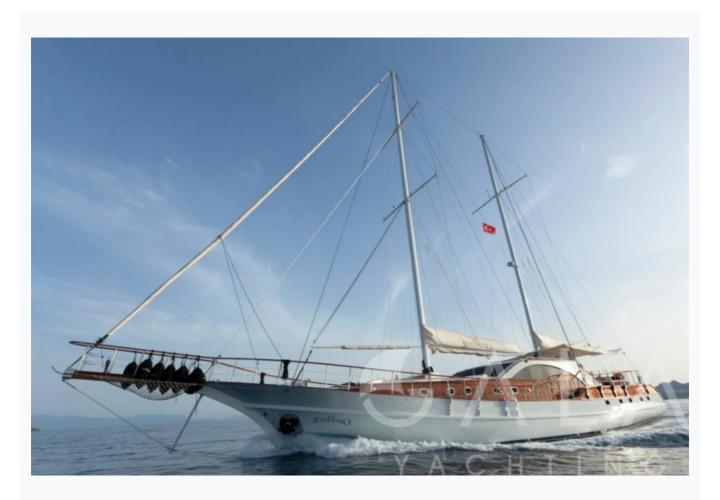

Gocek

| Builder                       | YENER YACHTS               |                          |
|-------------------------------|----------------------------|--------------------------|
| Base Port                     | Gocek                      |                          |
| Destination                   | Turkey                     |                          |
| Length                        | 30.0 m / 98.0 ft           |                          |
| Built / Refit                 | 2008                       |                          |
| Cabins Total                  | 4                          |                          |
| Cabins                        | 2 Master, 1 Double, 1 Twin |                          |
| Guests                        | 8                          |                          |
| Crew                          | 4                          |                          |
| Speed                         | 11-13 Knots                |                          |
| ow Season<br>May, October     |                            | Per Week <b>€12,60</b> 0 |
| Mid Season<br>June, September |                            | Per Week <b>€15,40</b> 0 |

# Specifications

| Built / Refit<br>2008           |
|---------------------------------|
| Builder YENER YACHTS            |
| Base Port Gocek                 |
| Length 30.0 m / 98.0 ft         |
| Beam<br>7 m / 23 ft             |
| Draft 0 m / 0 ft                |
| Speed 11-13 Knots               |
| Main Engine(s) 2 X 400 HP IVECO |
| Generator(s) 2 X 30 KV IVECO    |
| Hull Mahogany                   |

Sail Equipment

2 MASTS