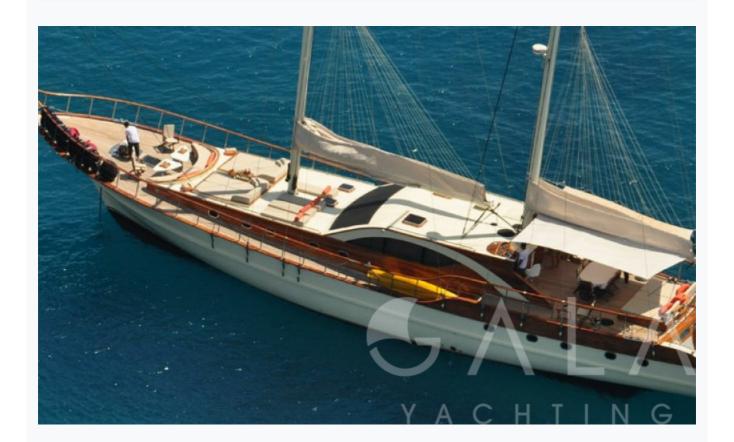

Gocek

| Builder                       | YENER YACHTS               |                          |
|-------------------------------|----------------------------|--------------------------|
| Base Port                     | Gocek                      |                          |
| Destination                   | Turkey                     |                          |
| Length                        | 30.0 m / 98.0 ft           |                          |
| Built / Refit                 | 2008                       |                          |
| Cabins Total                  | 4                          |                          |
| Cabins                        | 2 Master, 1 Double, 1 Twin |                          |
| Guests                        | 8                          |                          |
| Crew                          | 4                          |                          |
| Speed                         | 11-13 Knots                |                          |
| ow Season<br>May, October     |                            | Per Week <b>€12,60</b> 0 |
| Mid Season<br>June, September |                            | Per Week <b>€15,40</b> 0 |

# Specifications

| Built / Refit<br>2008           |
|---------------------------------|
| Builder YENER YACHTS            |
| Base Port Gocek                 |
| Length 30.0 m / 98.0 ft         |
| Beam<br>7 m / 23 ft             |
| Draft 0 m / 0 ft                |
| Speed 11-13 Knots               |
| Main Engine(s) 2 X 400 HP IVECO |
| Generator(s) 2 X 30 KV IVECO    |
| Hull Mahogany                   |

Sail Equipment

2 MASTS