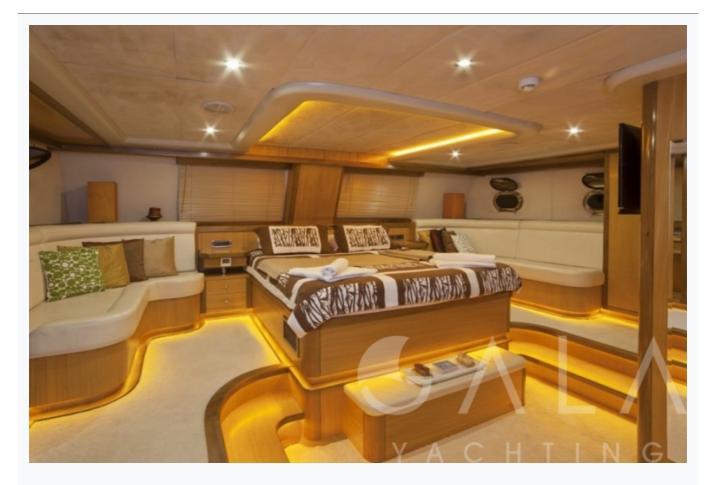

## Accommodation

Cabins

2 Master, 1 Double, 1 Twin

Guests

8

Crew

4

Bathroom

Ensuite with shower cells

Toilet type

Electric vacuum flush

Air-conditioning

Yes

A/C Use during night

All night

TV System