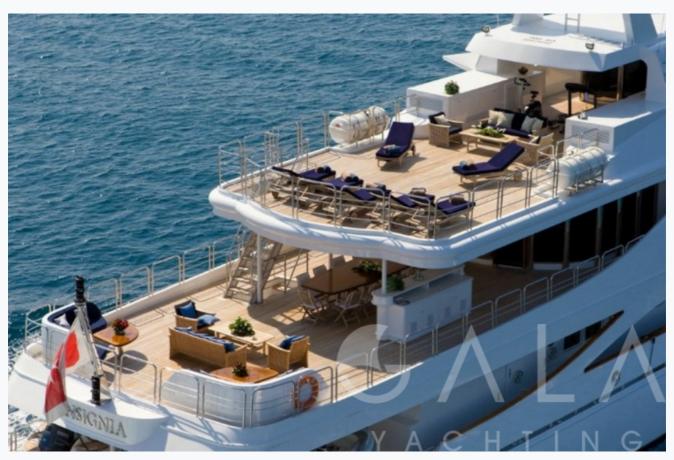

# Accommodation Cabins 1 Master, 1 Vip, 2 Double, 3 Twin Guests 14 Crew 13 Bathroom Ensuite Toilet type Electric vacuum flush Air-conditioning Yes TV System In salon and all cabins Music System In salon, All cabins, Deck speakers Other Equipment CD/DVD player in each cabin, WiFi internet, Home Cinema System

Deck Equipment

Jacuzzi on flybridge, Snorkelling equipment, Sauna, Gym equipment on the sundeck