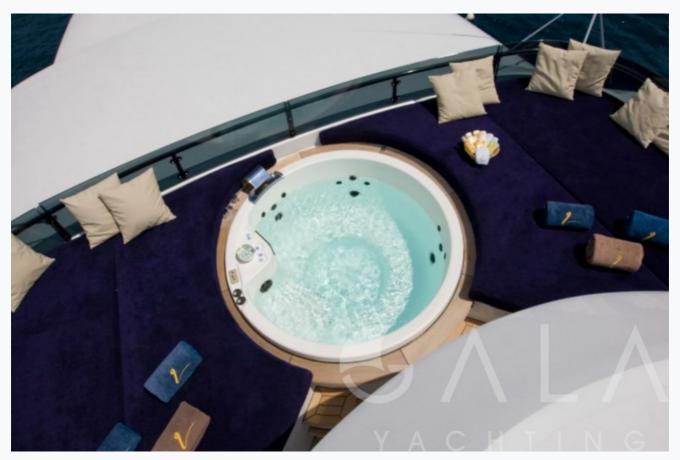

Deck Equipment

Jacuzzi on flybridge, Snorkelling equipment, Sauna, Gym equipment on the sundeck