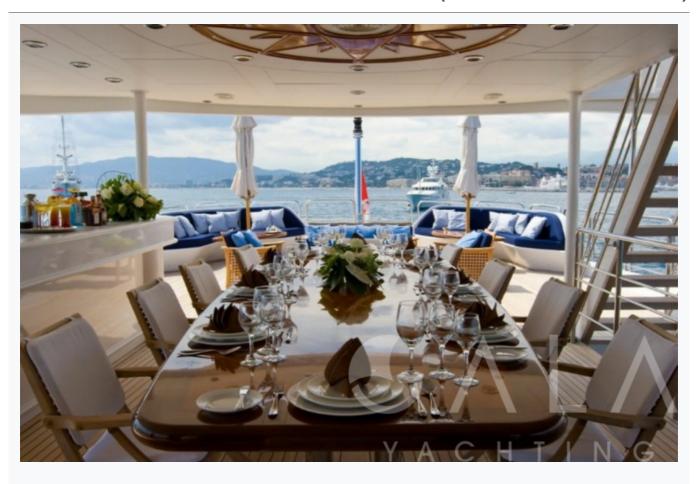

# Accommodation Cabins 1 Master, 1 Vip, 2 Double, 3 Twin Guests 14 Crew 13 Bathroom Ensuite Toilet type Electric vacuum flush Air-conditioning Yes TV System In salon and all cabins Music System In salon, All cabins, Deck speakers Other Equipment CD/DVD player in each cabin, WiFi internet, Home Cinema System