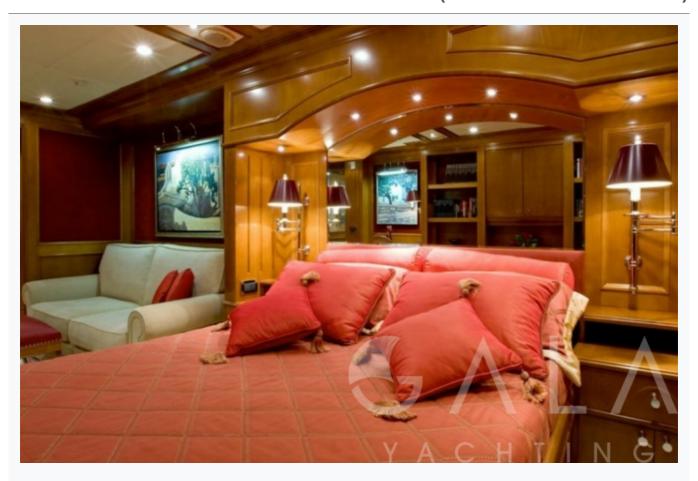

# Accommodation Cabins 1 Master, 1 Vip, 2 Double, 3 Twin Guests 14 Crew 13 Bathroom Ensuite Toilet type Electric vacuum flush Air-conditioning Yes TV System In salon and all cabins Music System In salon, All cabins, Deck speakers Other Equipment CD/DVD player in each cabin, WiFi internet, Home Cinema System