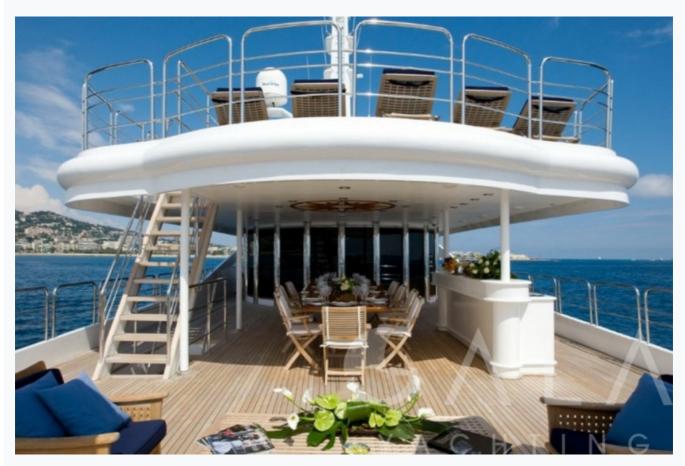

# Accommodation Cabins 1 Master, 1 Vip, 2 Double, 3 Twin Guests 14 Crew 13 Bathroom Ensuite Toilet type Electric vacuum flush Air-conditioning Yes TV System In salon and all cabins Music System In salon, All cabins, Deck speakers Other Equipment CD/DVD player in each cabin, WiFi internet, Home Cinema System