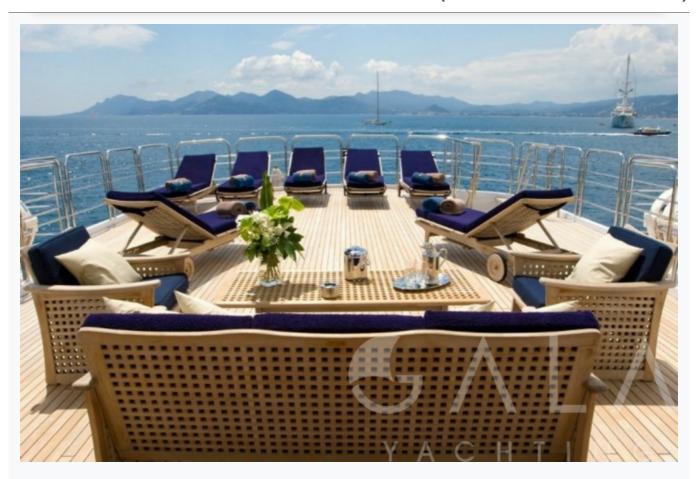

Deck Equipment

Jacuzzi on flybridge, Snorkelling equipment, Sauna, Gym equipment on the sundeck