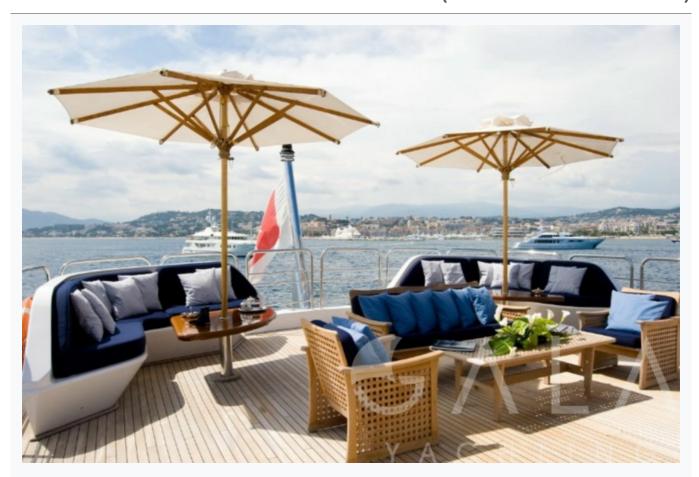

# Accommodation Cabins 1 Master, 1 Vip, 2 Double, 3 Twin Guests 14 Crew 13 Bathroom Ensuite Toilet type Electric vacuum flush Air-conditioning Yes TV System In salon and all cabins Music System In salon, All cabins, Deck speakers Other Equipment CD/DVD player in each cabin, WiFi internet, Home Cinema System