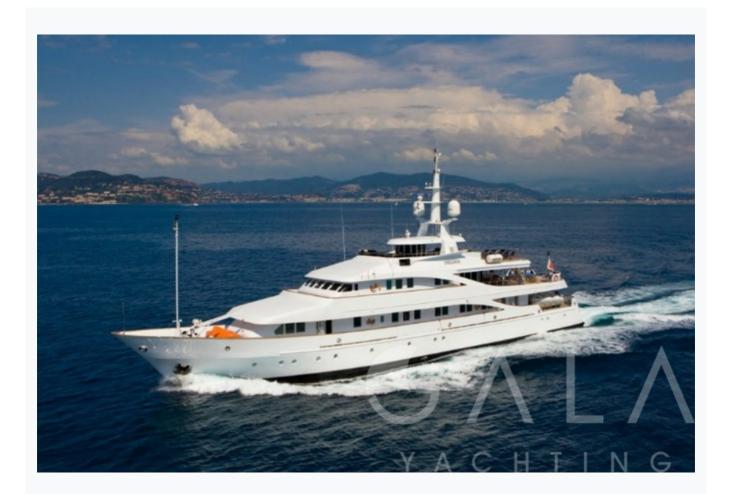

Athens

| Builder                       | ELSFLETHER WERFT AG                                          |                        |
|-------------------------------|--------------------------------------------------------------|------------------------|
| Base Port                     | Athens                                                       |                        |
| Destination                   | Turkey, Dodacanese Islands, Athens, Ionian Islands, Cyclades |                        |
| Length                        | 55.6 m / 182.0 ft                                            |                        |
| Built / Refit                 | 1979 / 2004                                                  |                        |
| Cabins Total                  | 7                                                            |                        |
| Cabins                        | 1 Master, 1 Vip, 2 Double, 3 Twin                            |                        |
| Guests                        | 14                                                           |                        |
| Crew                          | 13                                                           |                        |
| Speed                         | 12 Knots                                                     |                        |
| ow Season<br>May, October     |                                                              | Per Week €179,0        |
| Mid Season<br>June, September |                                                              | Per Week <b>€179,0</b> |

| Specifications                                                            |
|---------------------------------------------------------------------------|
| Built / Refit<br>1979 / 2004                                              |
| Builder ELSFLETHER WERFT AG                                               |
| Base Port Athens                                                          |
| Length 55.6 m / 182.0 ft                                                  |
| Beam<br>8.8 m / 29 ft                                                     |
| Draft 3.4 m / 11 ft                                                       |
| Speed 12 Knots                                                            |
| Main Engine(s) 2 x 1130 KWW MTU 12 V 652                                  |
| Fuel Consumption 500 It at cruising                                       |
| Generator(s) 3 x 172 KW Caterpillar 3306 T, 1 x 110 KW Caterpillar 3056 T |
| Hull<br>Steel                                                             |