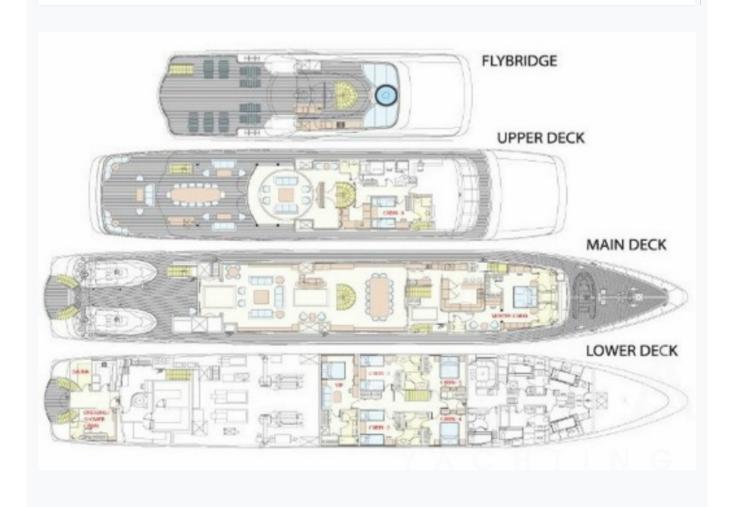

# Accommodation Cabins 1 Master, 1 Vip, 2 Double, 3 Twin Guests 14 Crew 13 Bathroom Ensuite Toilet type Electric vacuum flush Air-conditioning Yes TV System In salon and all cabins Music System In salon, All cabins, Deck speakers Other Equipment CD/DVD player in each cabin, WiFi internet, Home Cinema System