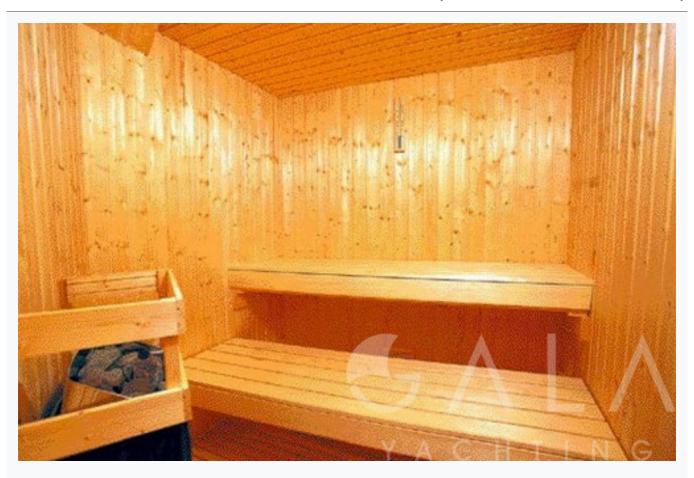

Deck Equipment

Jacuzzi on flybridge, Snorkelling equipment, Sauna, Gym equipment on the sundeck