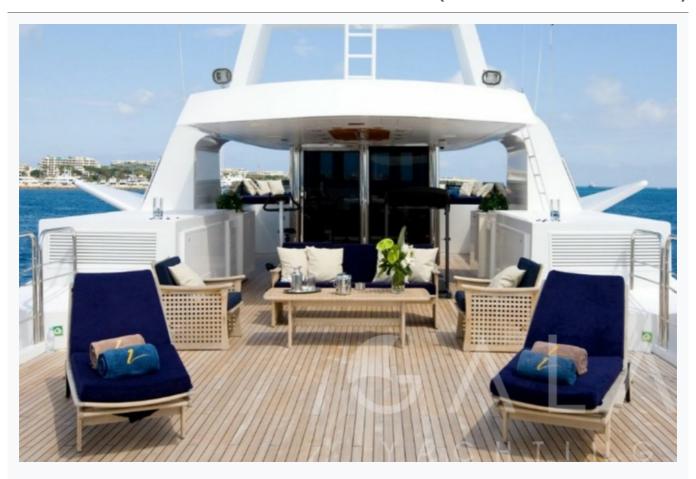

# Accommodation Cabins 1 Master, 1 Vip, 2 Double, 3 Twin Guests 14 Crew 13 Bathroom Ensuite Toilet type Electric vacuum flush Air-conditioning Yes TV System In salon and all cabins Music System In salon, All cabins, Deck speakers Other Equipment CD/DVD player in each cabin, WiFi internet, Home Cinema System