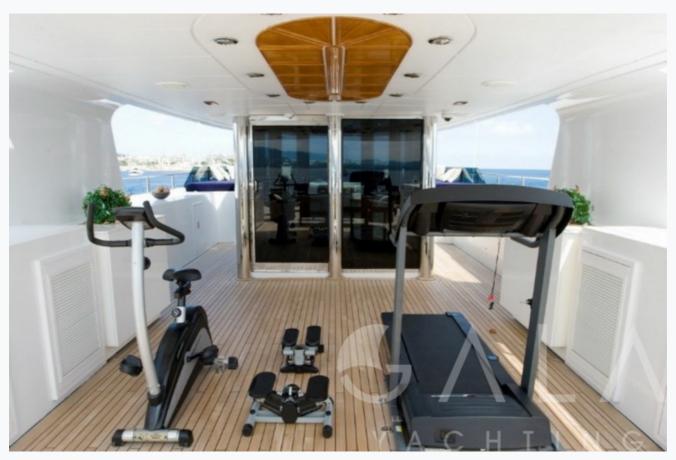

Deck Equipment

Jacuzzi on flybridge, Snorkelling equipment, Sauna, Gym equipment on the sundeck