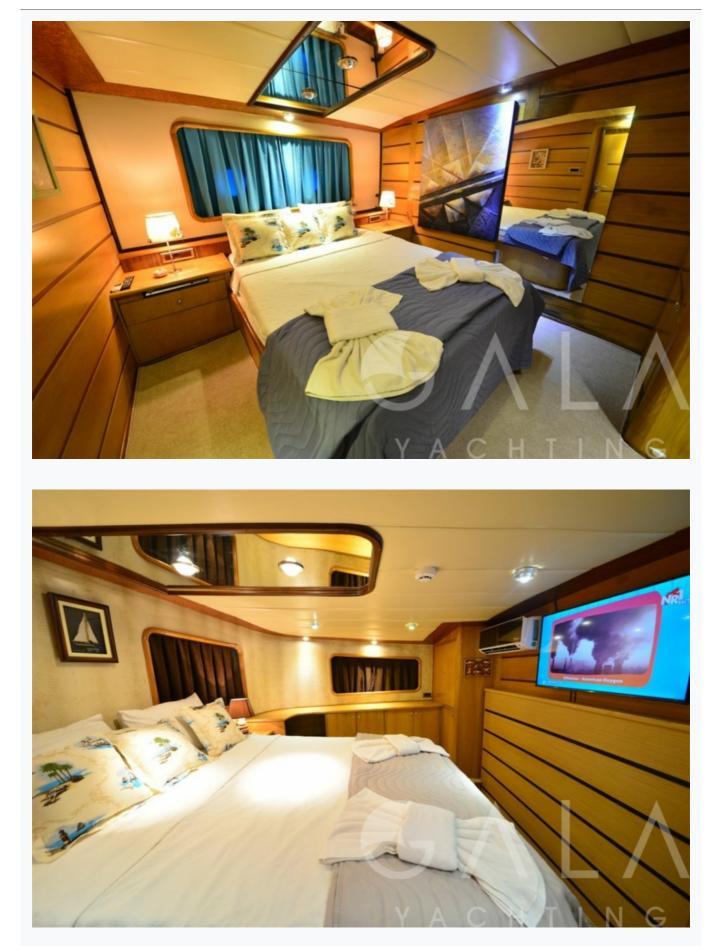

### Accommodation

| Cabins<br>1 Master, 4 Double                          |
|-------------------------------------------------------|
| Guests<br>10                                          |
| Crew<br>4                                             |
| Bathroom<br>Ensuite with shower cells                 |
| Toilet type<br>Electric vacuum flush                  |
| A/C Use during night<br>All night                     |
| TV System<br>In salon and all cabins                  |
| Music System<br>In salon, All cabins, Deck speakers   |
| Other Equipment<br>Ice machine, CD player, DVD player |