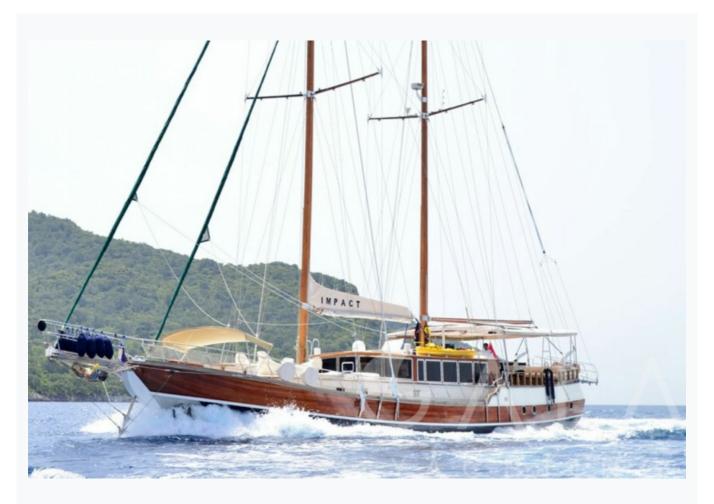

IMPACT

### IMPACT

## IMPACT

#### **Boat Details**

| Builder                       | FETHIYE SHIPYARD   |                         |
|-------------------------------|--------------------|-------------------------|
| Base Port                     | Gocek              |                         |
| Destination                   | Turkey             |                         |
| Length                        | 26.0 m / 85.0 ft   |                         |
| Built / Refit                 | 2008               |                         |
| Cabins Total                  | 5                  |                         |
| Cabins                        | 1 Master, 4 Double |                         |
| Guests                        | 10                 |                         |
| Crew                          | 4                  |                         |
| Speed                         | 10-12 Knots        |                         |
| Low Season<br>May, October    |                    | Per Week <b>€7,420</b>  |
| Mid Season<br>June, September |                    | Per Week <b>€9,800</b>  |
| High Season<br>July, August   |                    | Per Week <b>€12,250</b> |