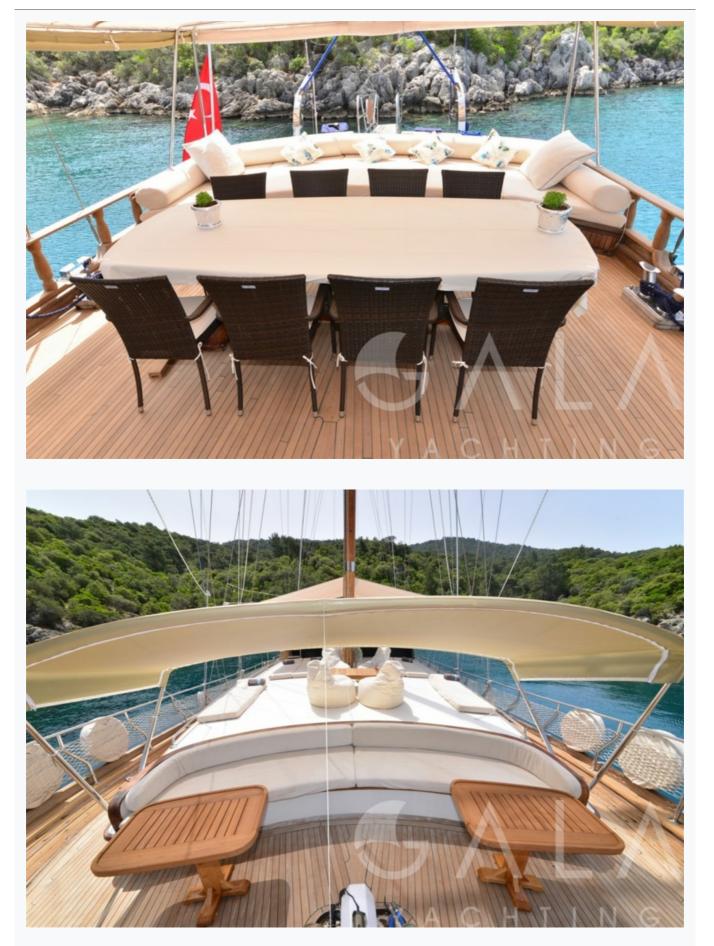

#### Deck Equipment

Snorkelling equipment, Fishing tackle, Sun awnings, Sun mattresses, Deck shower, Sea ladder

Sail Equipment

MAIN, MIZZEN