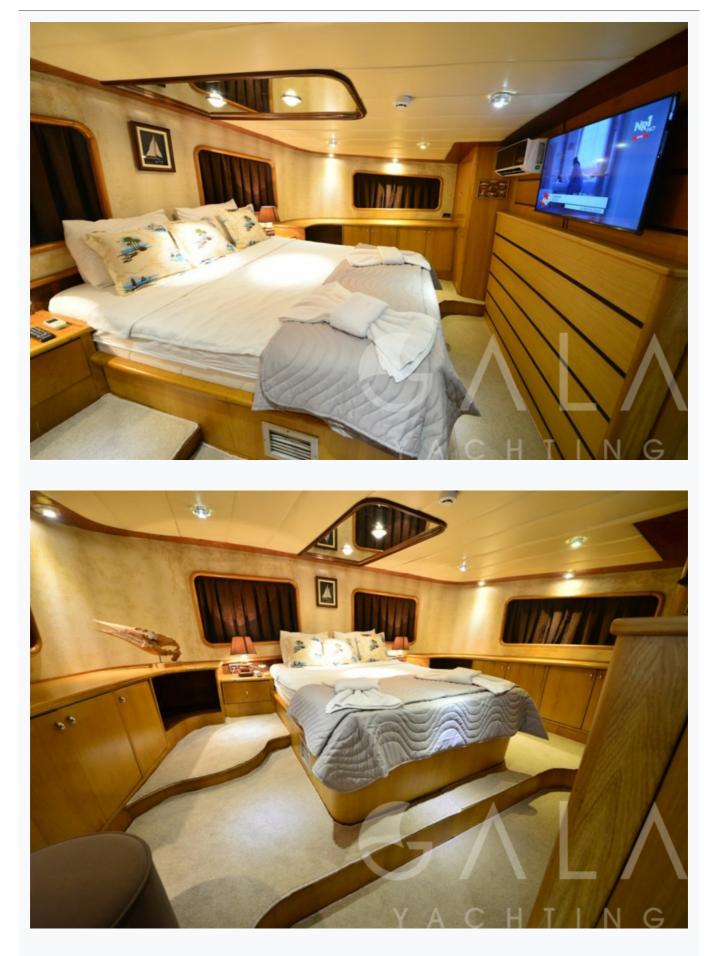

### Accommodation

| Cabins<br>1 Master, 4 Double                          |
|-------------------------------------------------------|
| Guests<br>10                                          |
| Crew<br>4                                             |
| Bathroom<br>Ensuite with shower cells                 |
| Toilet type<br>Electric vacuum flush                  |
| A/C Use during night<br>All night                     |
| TV System<br>In salon and all cabins                  |
| Music System<br>In salon, All cabins, Deck speakers   |
| Other Equipment<br>Ice machine, CD player, DVD player |