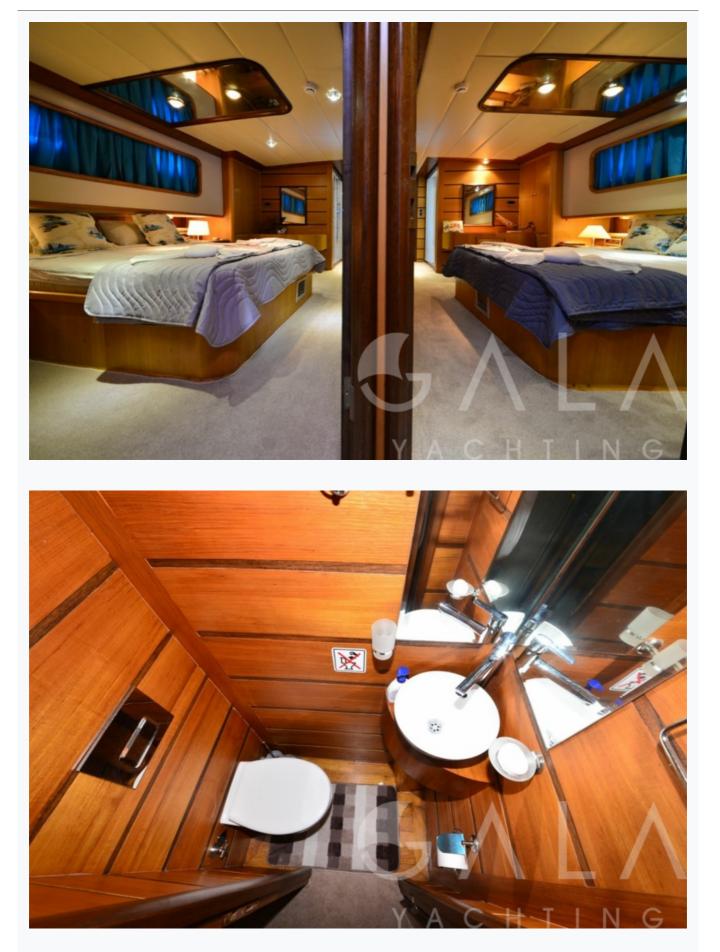

### Accommodation

| Cabins<br>1 Master, 4 Double                          |
|-------------------------------------------------------|
| Guests<br>10                                          |
| Crew<br>4                                             |
| Bathroom<br>Ensuite with shower cells                 |
| Toilet type<br>Electric vacuum flush                  |
| A/C Use during night<br>All night                     |
| TV System<br>In salon and all cabins                  |
| Music System<br>In salon, All cabins, Deck speakers   |
| Other Equipment<br>Ice machine, CD player, DVD player |