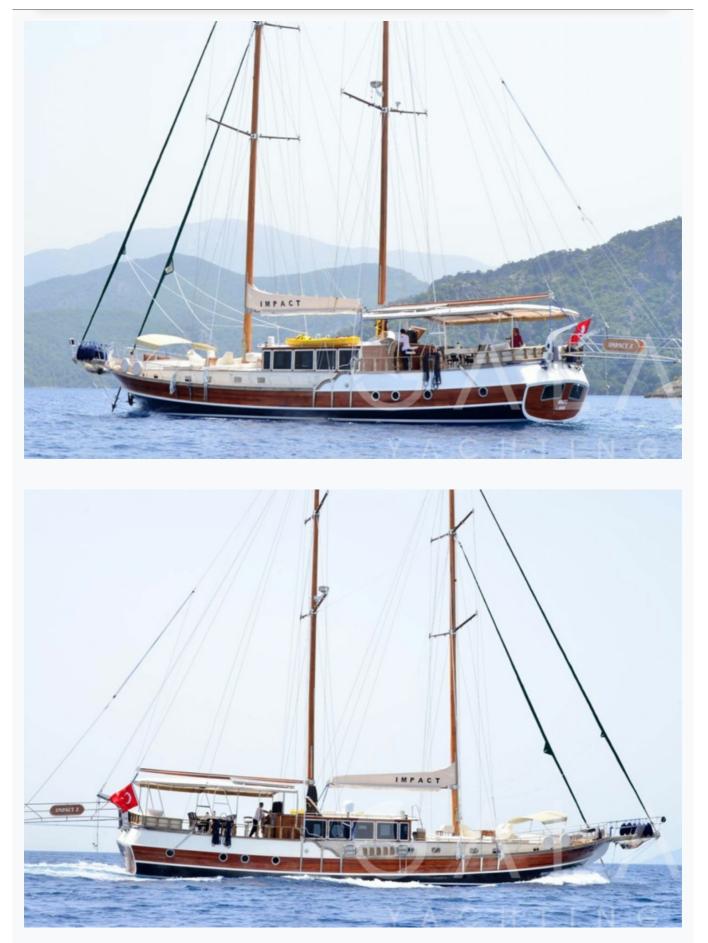

| 26.0 m / 85.0 ft   |                         |
| Built / Refit                 | 2008               |                         |
| Cabins Total                  | 5                  |                         |
| Cabins                        | 1 Master, 4 Double |                         |
| Guests                        | 10                 |                         |
| Crew                          | 4                  |                         |
| Speed                         | 10-12 Knots        |                         |
| Low Season<br>May, October    |                    | Per Week <b>€7,420</b>  |
| Mid Season<br>June, September |                    | Per Week <b>€9,800</b>  |
| High Season<br>July, August   |                    | Per Week <b>€12,250</b> |



IMPACT













### IMPACT



## IMPACT



















# Specifications

| Built / Refit                             |
|-------------------------------------------|
| Builder<br>FETHIYE SHIPYARD               |
| Base Port<br>Gocek                        |
| ength<br>26.0 m / 85.0 ft                 |
| 3eam<br>5.9 m / 23 ft                     |
| Draft<br>) m / 0 ft                       |
| Speed<br>0-12 Knots                       |
| Aain Engine(s)<br>2 X 280 HP IVECO MARINE |
| Generator(s)<br>2 X ONAN MARINE           |
| Hull<br>aminated wood , cold-molded epoxy |



### Accommodation

| Cabins<br>1 Master, 4 Double                          |
|-------------------------------------------------------|
| Guests<br>10                                          |
| Crew<br>4