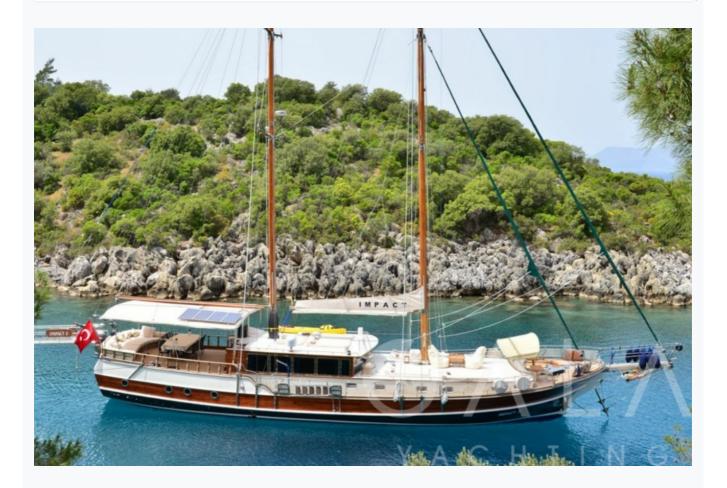

#### **Boat Details**

| Builder                       | FETHIYE SHIPYARD   |                         |
|-------------------------------|--------------------|-------------------------|
| Base Port                     | Gocek              |                         |
| Destination                   | Turkey             |                         |
| Length                        | 26.0 m / 85.0 ft   |                         |
| Built / Refit                 | 2008               |                         |
| Cabins Total                  | 5                  |                         |
| Cabins                        | 1 Master, 4 Double |                         |
| Guests                        | 10                 |                         |
| Crew                          | 4                  |                         |
| Speed                         | 10-12 Knots        |                         |
| Low Season<br>May, October    |                    | Per Week <b>€7,420</b>  |
| Mid Season<br>June, September |                    | Per Week <b>€9,800</b>  |
| High Season<br>July, August   |                    | Per Week <b>€12,250</b> |

# Specifications

| Built / Refit                             |
|-------------------------------------------|
| Builder<br>FETHIYE SHIPYARD               |
| Base Port<br>Gocek                        |
| ength<br>26.0 m / 85.0 ft                 |
| 3eam<br>5.9 m / 23 ft                     |
| Draft<br>) m / 0 ft                       |
| Speed<br>0-12 Knots                       |
| Aain Engine(s)<br>2 X 280 HP IVECO MARINE |
| Generator(s)<br>2 X ONAN MARINE           |
| Hull<br>aminated wood , cold-molded epoxy |