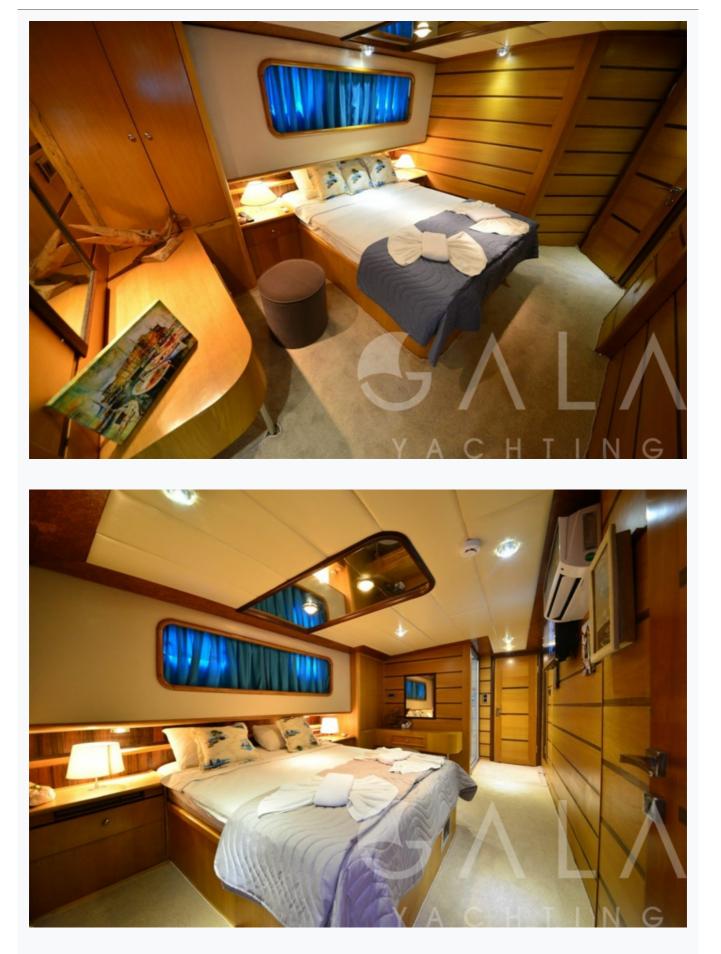

### Accommodation

| Cabins<br>1 Master, 4 Double                          |
|-------------------------------------------------------|
| Guests<br>10                                          |
| Crew<br>4                                             |
| Bathroom<br>Ensuite with shower cells                 |
| Toilet type<br>Electric vacuum flush                  |
| A/C Use during night<br>All night                     |
| TV System<br>In salon and all cabins                  |
| Music System<br>In salon, All cabins, Deck speakers   |
| Other Equipment<br>Ice machine, CD player, DVD player |