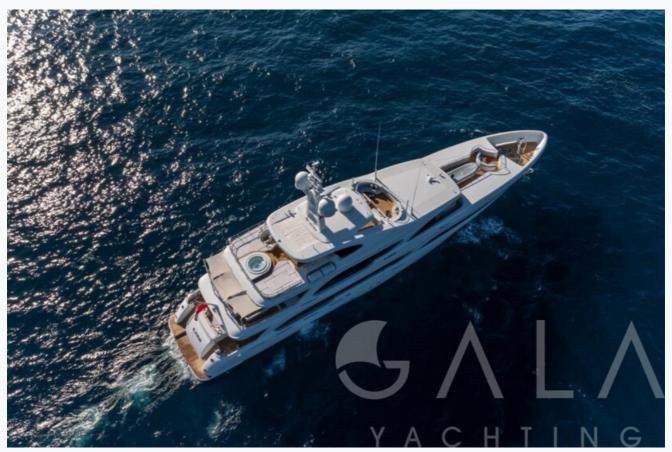

• Bodrum

| Boat Details                 |                                      |                          |
|------------------------------|--------------------------------------|--------------------------|
| Builder                      | PROTEKSAN TURQUOISE                  |                          |
| Base Port                    | Bodrum                               |                          |
| Destination                  | Turkey, Dodacanese Islands, Cyclades |                          |
| Length                       | 50.4 m / 165.5 ft                    |                          |
| Built / Refit                | 2013 / 2022                          |                          |
| Cabins Total                 | 7                                    |                          |
| Cabins                       | 1 Master, 1 Vip, 3 Double, 2 Twin    |                          |
| Crew                         | 11                                   |                          |
| Speed                        | 12-15 Knots                          |                          |
| ow Season<br>May, October    |                                      | Per Week <b>€265</b> ,00 |
| Mid Season<br>une, September |                                      | Per Week <b>€265</b> ,00 |
| ligh Season<br>uly, August   |                                      | Per Week <b>€285</b> ,00 |

# Specifications

| Built / Refit 2013 / 2022                                                       |
|---------------------------------------------------------------------------------|
| Builder PROTEKSAN TURQUOISE                                                     |
| Base Port Bodrum                                                                |
| Length 50.4 m / 165.5 ft                                                        |
| Beam<br>9.3 m / 30.52 ft                                                        |
| Draft 3.15 m / 10.34 ft                                                         |
| Speed 12-15 Knots                                                               |
| Main Engine(s) 2 x CAT 3508B DITA C Rating 1100 BHP                             |
| Generator(s)  2 Generator CAT C9 DITA 148ekw + 1 Emergency Gen. CAT C4.4 86 Ekw |
| Hull<br>GRP                                                                     |
| Fuel Capacity 73,500 LT~                                                        |
| Water Capacity 26,500 LT~                                                       |