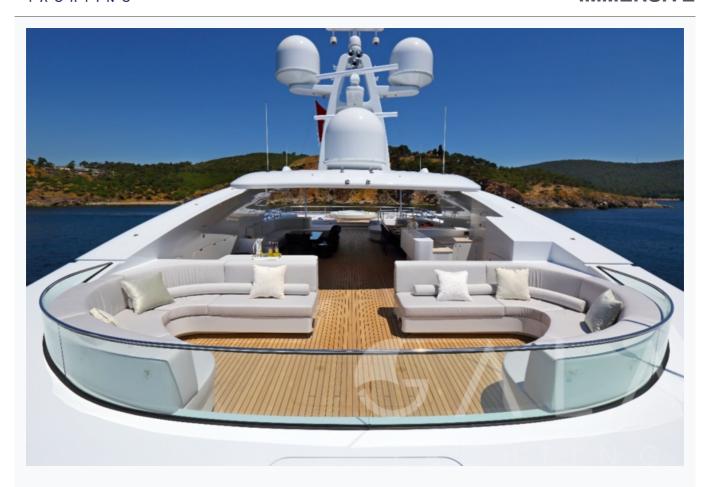

efit                | 2013 / 2022                          |                          |
| Cabins Total                 | 7                                    |                          |
| Cabins                       | 1 Master, 1 Vip, 3 Double, 2 Twin    |                          |
| Crew                         | 11                                   |                          |
| Speed                        | 12-15 Knots                          |                          |
| ow Season<br>May, October    |                                      | Per Week <b>€265</b> ,00 |
| Mid Season<br>une, September |                                      | Per Week <b>€265</b> ,00 |
| ligh Season<br>uly, August   |                                      | Per Week <b>€285</b> ,00 |









































































































































































# Specifications

| Built / Refit 2013 / 2022                                                       |
|---------------------------------------------------------------------------------|
| Builder PROTEKSAN TURQUOISE                                                     |
| Base Port Bodrum                                                                |
| Length 50.4 m / 165.5 ft                                                        |
| Beam<br>9.3 m / 30.52 ft                                                        |
| Draft 3.15 m / 10.34 ft                                                         |
| Speed 12-15 Knots