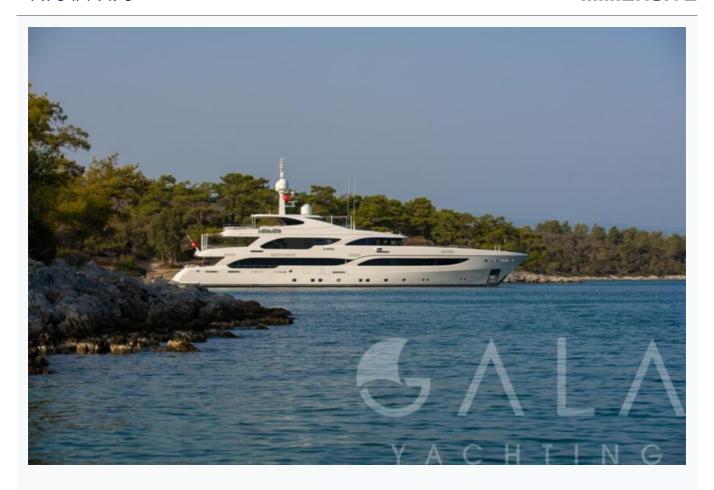

| 2013 / 2022                          |                          |
| Cabins Total                 | 7                                    |                          |
| Cabins                       | 1 Master, 1 Vip, 3 Double, 2 Twin    |                          |
| Crew                         | 11                                   |                          |
| Speed                        | 12-15 Knots                          |                          |
| ow Season<br>May, October    |                                      | Per Week <b>€265</b> ,00 |
| Mid Season<br>une, September |                                      | Per Week <b>€265</b> ,00 |
| ligh Season<br>uly, August   |                                      | Per Week <b>€285</b> ,00 |









































































































































































# Specifications

| Built / Refit 2013 / 2022                                                       |
|---------------------------------------------------------------------------------|
| Builder PROTEKSAN TURQUOISE                                                     |
| Base Port Bodrum                                                                |
| Length 50.4 m / 165.5 ft                                                        |
| Beam<br>9.3 m / 30.52 ft                                                        |
| Draft 3.15 m / 10.34 ft                                                         |
| Speed 12-15 Knots