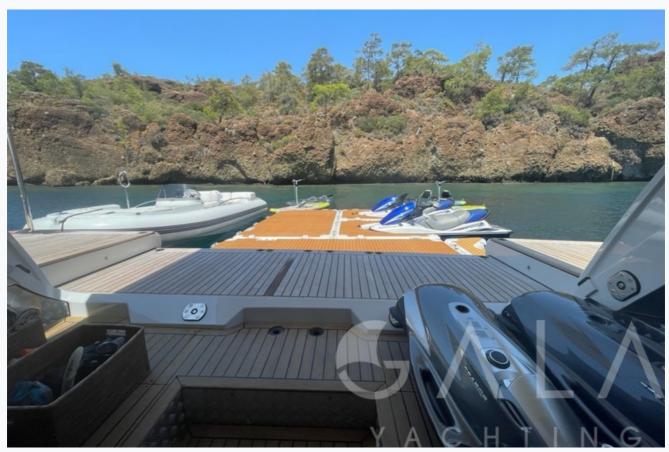

## Tenders

Castoldi Jet Tender 21, Zodiac Recue Tender 30 HP

## Water Toys

2 x Kawasaki Jet-ski, 5 x Full Dive Sets + Compressor, 1 Pcs Transparent Double Person Kayak, 1 Pcs Paddle Board - Hobie Mirage I Eclipse 11 (Inflatable), 1 Pcs Canoe - Hobie Mirage I Trek 14 Duo (Inflatable), 1 Pcs Scuba Jet Pro All-In One, 1 Pcs Seabob F5SR, 1 Pcs E Surf – Awake Ravik 3, 1 pcs E-Foil – Lift Foil E4, 1Pcs–Slide(6m) –FunAir, 1 Pcs Swimming Pool – Yacht Beach, 4 Pcs Swimming Platform – Yacht Beach, 2 pcs Towable Ringo, 1 Pcs 2 Person Towable Ringo, 2 Pcs Waterskies, 1 Pcs Wakeboard, 1 Pcs Banana, 1 Pcs Ringo (Double)