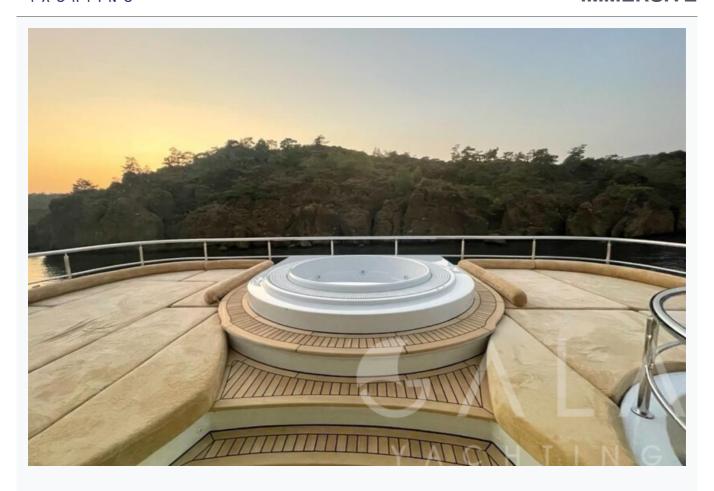

|
| Cabins Total                 | 7                                    |                          |
| Cabins                       | 1 Master, 1 Vip, 3 Double, 2 Twin    |                          |
| Crew                         | 11                                   |                          |
| Speed                        | 12-15 Knots                          |                          |
| ow Season<br>May, October    |                                      | Per Week <b>€265</b> ,00 |
| Mid Season<br>une, September |                                      | Per Week <b>€265</b> ,00 |
| ligh Season<br>uly, August   |                                      | Per Week <b>€285</b> ,00 |









































































































































































# Specifications

| Built / Refit 2013 / 2022                                                       |
|---------------------------------------------------------------------------------|
| Builder PROTEKSAN TURQUOISE                                                     |
| Base Port Bodrum                                                                |
| Length 50.4 m / 165.5 ft                                                        |
| Beam<br>9.3 m / 30.52 ft                                                        |
| Draft 3.15 m / 10.34 ft                                                         |
| Speed 12-15 Knots                                                               |
| Main Engine(s) 2 x CAT 3508B DITA C Ra