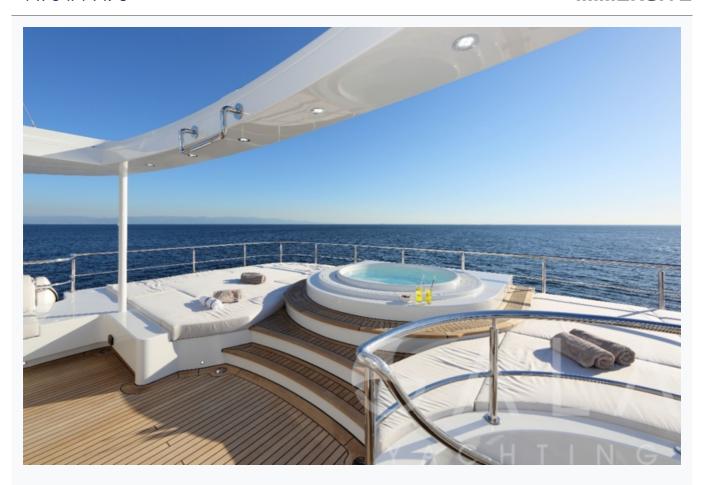

uilt / Refit                | 2013 / 2022                          |                          |
| Cabins Total                 | 7                                    |                          |
| Cabins                       | 1 Master, 1 Vip, 3 Double, 2 Twin    |                          |
| Crew                         | 11                                   |                          |
| Speed                        | 12-15 Knots                          |                          |
| ow Season<br>May, October    |                                      | Per Week <b>€265</b> ,00 |
| Mid Season<br>une, September |                                      | Per Week <b>€265</b> ,00 |
| ligh Season<br>uly, August   |                                      | Per Week <b>€285</b> ,00 |









































































































































































# Specifications

| Built / Refit 2013 / 2022                                                       |
|---------------------------------------------------------------------------------|
| Builder PROTEKSAN TURQUOISE                                                     |
| Base Port Bodrum                                                                |
| Length 50.4 m / 165.5 ft                                                        |
| Beam<br>9.3 m / 30.52 ft                                                        |
| Draft 3.15 m / 10.34 ft                                                         |
| Speed 12-15 Knots