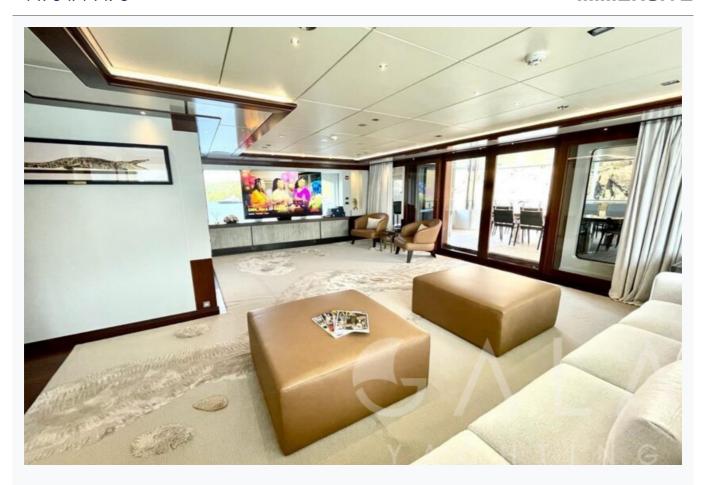

7                                    |                          |
| Cabins                       | 1 Master, 1 Vip, 3 Double, 2 Twin    |                          |
| Crew                         | 11                                   |                          |
| Speed                        | 12-15 Knots                          |                          |
| ow Season<br>May, October    |                                      | Per Week <b>€265</b> ,00 |
| Mid Season<br>une, September |                                      | Per Week <b>€265</b> ,00 |
| ligh Season<br>uly, August   |                                      | Per Week <b>€285</b> ,00 |









































































































































































# Specifications

| Built / Refit 2013 / 2022                                                       |
|---------------------------------------------------------------------------------|
| Builder PROTEKSAN TURQUOISE                                                     |
| Base Port Bodrum                                                                |
| Length 50.4 m / 165.5 ft                                                        |
| Beam<br>9.3 m / 30.52 ft                                                        |
| Draft 3.15 m / 10.34 ft                                                         |
| Speed 12-15 Knots                                                               |
| Main Engine(s) 2 x CAT 3508B DITA C Rating 1100 BHP