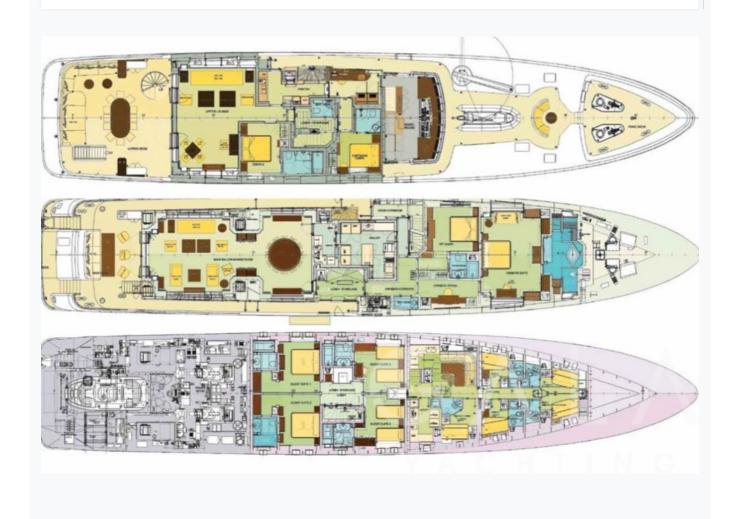

## Accommodation

Cabins

1 Master, 1 Vip, 3 Double, 2 Twin

Crew

11

Bathroom

Ensuite

Toilet type

House type

Air-conditioning

Yes

A/C Use during night

2 Hours

TV System

In salon and all cabins