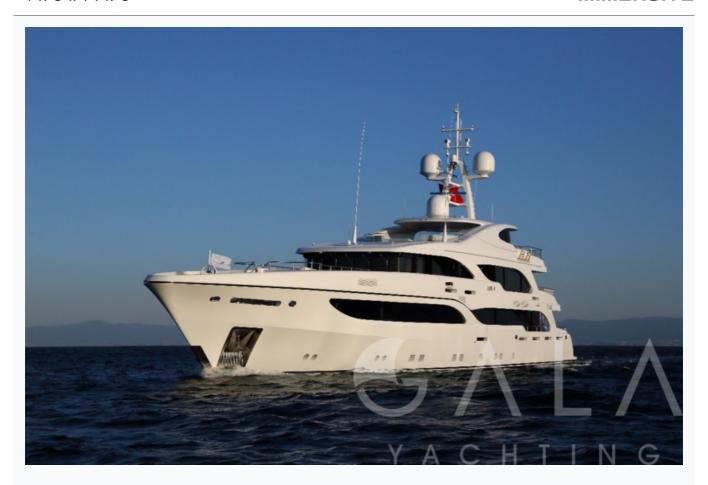

• Bodrum

| Boat Details                 |                                      |                          |
|------------------------------|--------------------------------------|--------------------------|
| Builder                      | PROTEKSAN TURQUOISE                  |                          |
| Base Port                    | Bodrum                               |                          |
| Destination                  | Turkey, Dodacanese Islands, Cyclades |                          |
| Length                       | 50.4 m / 165.5 ft                    |                          |
| Built / Refit                | 2013 / 2022                          |                          |
| Cabins Total                 | 7                                    |                          |
| Cabins                       | 1 Master, 1 Vip, 3 Double, 2 Twin    |                          |
| Crew                         | 11                                   |                          |
| Speed                        | 12-15 Knots                          |                          |
| ow Season<br>May, October    |                                      | Per Week <b>€265</b> ,00 |
| Mid Season<br>une, September |                                      | Per Week <b>€265</b> ,00 |
| ligh Season<br>uly, August   |                                      | Per Week <b>€285</b> ,00 |

# Specifications

| Built / Refit 2013 / 2022                                                       |
|---------------------------------------------------------------------------------|
| Builder PROTEKSAN TURQUOISE                                                     |
| Base Port Bodrum                                                                |
| Length 50.4 m / 165.5 ft                                                        |
| Beam<br>9.3 m / 30.52 ft                                                        |
| Draft 3.15 m / 10.34 ft                                                         |
| Speed 12-15 Knots                                                               |
| Main Engine(s) 2 x CAT 3508B DITA C Rating 1100 BHP                             |
| Generator(s)  2 Generator CAT C9 DITA 148ekw + 1 Emergency Gen. CAT C4.4 86 Ekw |
| Hull<br>GRP                                                                     |
| Fuel Capacity 73,500 LT~                                                        |
| Water Capacity 26,500 LT~                                                       |