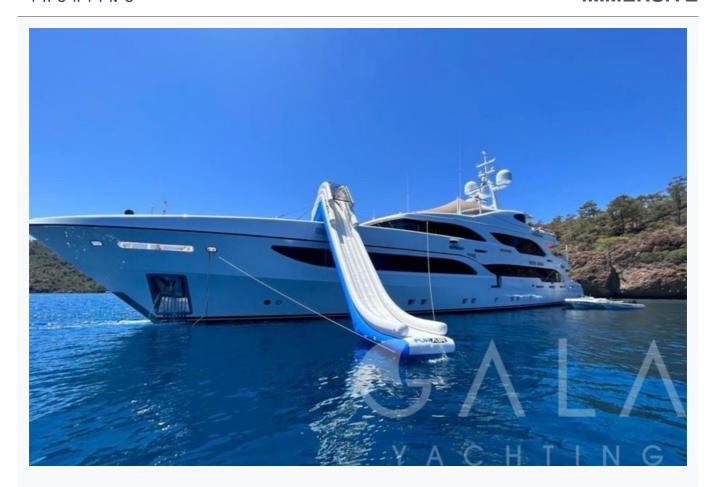

## Water Toys

2 x Kawasaki Jet-ski, 5 x Full Dive Sets + Compressor, 1 Pcs Transparent Double Person Kayak, 1 Pcs Paddle Board - Hobie Mirage I Eclipse 11 (Inflatable), 1 Pcs Canoe - Hobie Mirage I Trek 14 Duo (Inflatable), 1 Pcs Scuba Jet Pro All-In One, 1 Pcs Seabob F5SR, 1 Pcs E Surf – Awake Ravik 3, 1 pcs E-Foil – Lift Foil E4, 1Pcs–Slide(6m) –FunAir, 1 Pcs Swimming Pool – Yacht Beach, 4 Pcs Swimming Platform – Yacht Beach, 2 pcs Towable Ringo, 1 Pcs 2 Person Towable Ringo, 2 Pcs Waterskies, 1 Pcs Wakeboard, 1 Pcs Banana, 1 Pcs Ringo (Double)