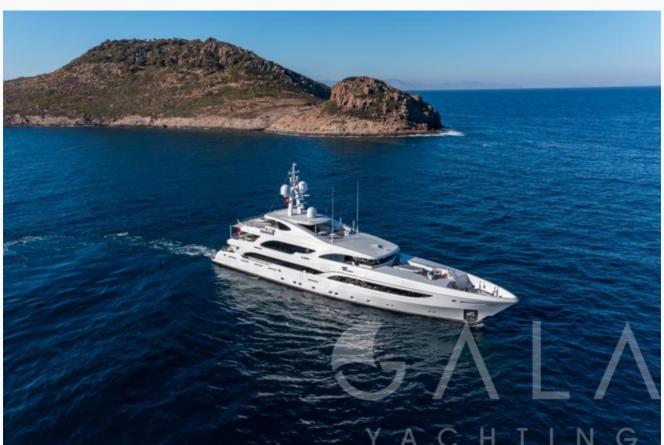

• Bodrum

| Boat Details                 |                                      |                          |
|------------------------------|--------------------------------------|--------------------------|
| Builder                      | PROTEKSAN TURQUOISE                  |                          |
| Base Port                    | Bodrum                               |                          |
| Destination                  | Turkey, Dodacanese Islands, Cyclades |                          |
| Length                       | 50.4 m / 165.5 ft                    |                          |
| Built / Refit                | 2013 / 2022                          |                          |
| Cabins Total                 | 7                                    |                          |
| Cabins                       | 1 Master, 1 Vip, 3 Double, 2 Twin    |                          |
| Crew                         | 11                                   |                          |
| Speed                        | 12-15 Knots                          |                          |
| ow Season<br>May, October    |                                      | Per Week <b>€265</b> ,00 |
| Mid Season<br>une, September |                                      | Per Week <b>€265</b> ,00 |
| ligh Season<br>uly, August   |                                      | Per Week <b>€285</b> ,00 |

# Specifications

| Built / Refit 2013 / 2022                                                       |
|---------------------------------------------------------------------------------|
| Builder PROTEKSAN TURQUOISE                                                     |
| Base Port Bodrum                                                                |
| Length 50.4 m / 165.5 ft                                                        |
| Beam<br>9.3 m / 30.52 ft                                                        |
| Draft 3.15 m / 10.34 ft                                                         |
| Speed 12-15 Knots                                                               |
| Main Engine(s) 2 x CAT 3508B DITA C Rating 1100 BHP                             |
| Generator(s)  2 Generator CAT C9 DITA 148ekw + 1 Emergency Gen. CAT C4.4 86 Ekw |
| Hull<br>GRP                                                                     |
| Fuel Capacity 73,500 LT~                                                        |
| Water Capacity 26,500 LT~                                                       |