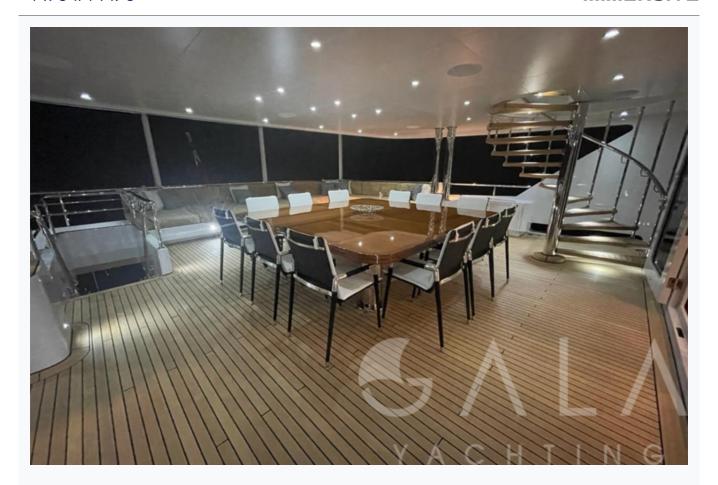

| 7                                    |                          |
| Cabins                       | 1 Master, 1 Vip, 3 Double, 2 Twin    |                          |
| Crew                         | 11                                   |                          |
| Speed                        | 12-15 Knots                          |                          |
| ow Season<br>May, October    |                                      | Per Week <b>€265</b> ,00 |
| Mid Season<br>une, September |                                      | Per Week <b>€265</b> ,00 |
| ligh Season<br>uly, August   |                                      | Per Week <b>€285</b> ,00 |









































































































































































# Specifications

| Built / Refit 2013 / 2022                                                       |
|---------------------------------------------------------------------------------|
| Builder PROTEKSAN TURQUOISE                                                     |
| Base Port Bodrum                                                                |
| Length 50.4 m / 165.5 ft                                                        |
| Beam<br>9.3 m / 30.52 ft                                                        |
| Draft 3.15 m / 10.34 ft                                                         |
| Speed 12-15 Knots                                                               |
| Main Engine(s) 2 x CAT 3508B DITA C Rating 1100 BHP