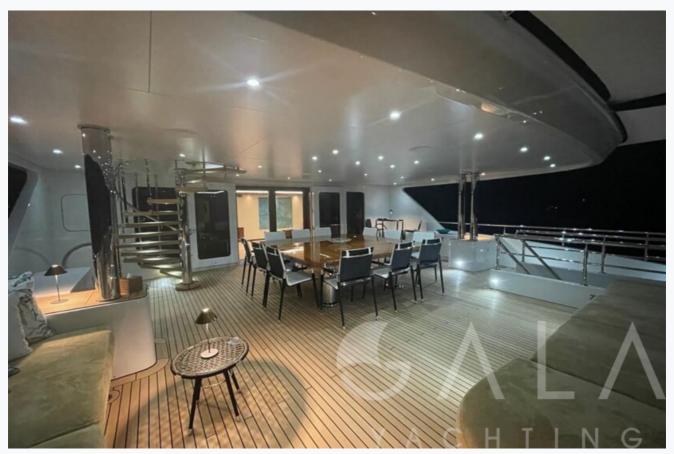

| 7                                    |                          |
| Cabins                       | 1 Master, 1 Vip, 3 Double, 2 Twin    |                          |
| Crew                         | 11                                   |                          |
| Speed                        | 12-15 Knots                          |                          |
| ow Season<br>May, October    |                                      | Per Week <b>€265</b> ,00 |
| Mid Season<br>une, September |                                      | Per Week <b>€265</b> ,00 |
| ligh Season<br>uly, August   |                                      | Per Week <b>€285</b> ,00 |









































































































































































# Specifications

| Built / Refit 2013 / 2022                                                       |
|---------------------------------------------------------------------------------|
| Builder PROTEKSAN TURQUOISE                                                     |
| Base Port Bodrum                                                                |
| Length 50.4 m / 165.5 ft                                                        |
| Beam<br>9.3 m / 30.52 ft                                                        |
| Draft 3.15 m / 10.34 ft                                                         |
| Speed 12-15 Knots                                                               |
| Main Engine(s) 2 x CAT 3508B DITA C Rating 1100 BHP