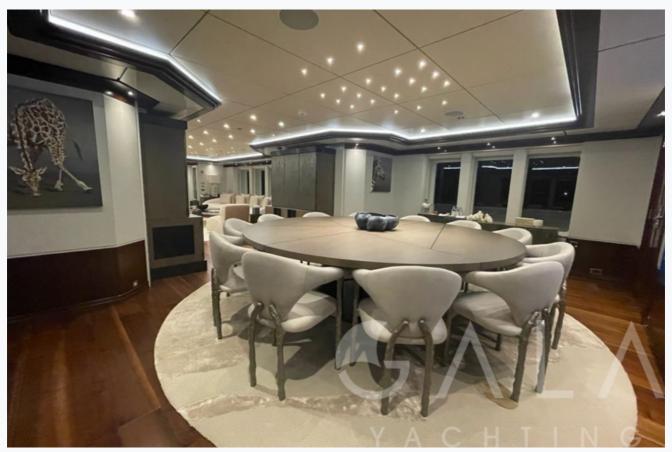

| 7                                    |                          |
| Cabins                       | 1 Master, 1 Vip, 3 Double, 2 Twin    |                          |
| Crew                         | 11                                   |                          |
| Speed                        | 12-15 Knots                          |                          |
| ow Season<br>May, October    |                                      | Per Week <b>€265</b> ,00 |
| Mid Season<br>une, September |                                      | Per Week <b>€265</b> ,00 |
| ligh Season<br>uly, August   |                                      | Per Week <b>€285</b> ,00 |









































































































































































# Specifications

| Built / Refit 2013 / 2022                                                       |
|---------------------------------------------------------------------------------|
| Builder PROTEKSAN TURQUOISE                                                     |
| Base Port Bodrum                                                                |
| Length 50.4 m / 165.5 ft                                                        |
| Beam<br>9.3 m / 30.52 ft                                                        |
| Draft 3.15 m / 10.34 ft                                                         |
| Speed 12-15 Knots                                                               |
| Main Engine(s) 2 x CAT 3508B DITA C Rating 1100 BHP