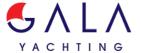

• Bodrum

| Boat Details                 |                                      |                          |
|------------------------------|--------------------------------------|--------------------------|
| Builder                      | PROTEKSAN TURQUOISE                  |                          |
| Base Port                    | Bodrum                               |                          |
| Destination                  | Turkey, Dodacanese Islands, Cyclades |                          |
| Length                       | 50.4 m / 165.5 ft                    |                          |
| Built / Refit                | 2013 / 2022                          |                          |
| Cabins Total                 | 7                                    |                          |
| Cabins                       | 1 Master, 1 Vip, 3 Double, 2 Twin    |                          |
| Crew                         | 11                                   |                          |
| Speed                        | 12-15 Knots                          |                          |
| ow Season<br>May, October    |                                      | Per Week <b>€265</b> ,00 |
| Mid Season<br>une, September |                                      | Per Week <b>€265</b> ,00 |
| ligh Season<br>uly, August   |                                      | Per Week <b>€285</b> ,00 |

# Specifications

| Built / Refit 2013 / 2022                                                       |
|---------------------------------------------------------------------------------|
| Builder PROTEKSAN TURQUOISE                                                     |
| Base Port Bodrum                                                                |
| Length 50.4 m / 165.5 ft                                                        |
| Beam<br>9.3 m / 30.52 ft                                                        |
| Draft 3.15 m / 10.34 ft                                                         |
| Speed 12-15 Knots                                                               |
| Main Engine(s) 2 x CAT 3508B DITA C Rating 1100 BHP                             |
| Generator(s)  2 Generator CAT C9 DITA 148ekw + 1 Emergency Gen. CAT C4.4 86 Ekw |
| Hull<br>GRP                                                                     |
| Fuel Capacity 73,500 LT~                                                        |
| Water Capacity 26,500 LT~                                                       |