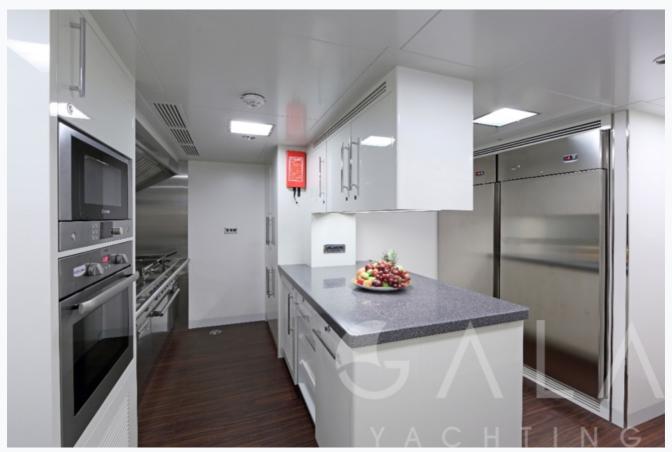

# Specifications

| Built / Refit 2013 / 2022                                                       |
|---------------------------------------------------------------------------------|
| Builder PROTEKSAN TURQUOISE                                                     |
| Base Port Bodrum                                                                |
| Length 50.4 m / 165.5 ft                                                        |
| Beam<br>9.3 m / 30.52 ft                                                        |
| Draft 3.15 m / 10.34 ft                                                         |
| Speed 12-15 Knots                                                               |
| Main Engine(s) 2 x CAT 3508B DITA C Rating 1100 BHP                             |
| Generator(s)  2 Generator CAT C9 DITA 148ekw + 1 Emergency Gen. CAT C4.4 86 Ekw |
| Hull<br>GRP                                                                     |
| Fuel Capacity 73,500 LT~                                                        |
| Water Capacity 26,500 LT~                                                       |