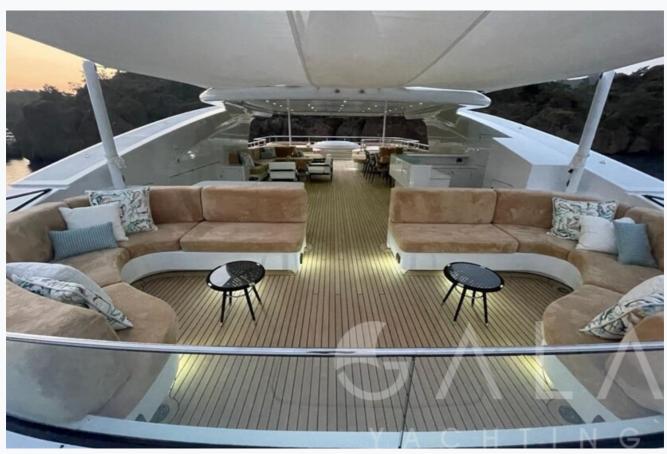

|
| Cabins Total                 | 7                                    |                          |
| Cabins                       | 1 Master, 1 Vip, 3 Double, 2 Twin    |                          |
| Crew                         | 11                                   |                          |
| Speed                        | 12-15 Knots                          |                          |
| ow Season<br>May, October    |                                      | Per Week <b>€265</b> ,00 |
| Mid Season<br>une, September |                                      | Per Week <b>€265</b> ,00 |
| ligh Season<br>uly, August   |                                      | Per Week <b>€285</b> ,00 |









































































































































































# Specifications

| Built / Refit 2013 / 2022                                                       |
|---------------------------------------------------------------------------------|
| Builder PROTEKSAN TURQUOISE                                                     |
| Base Port Bodrum                                                                |
| Length 50.4 m / 165.5 ft                                                        |
| Beam<br>9.3 m / 30.52 ft                                                        |
| Draft 3.15 m / 10.34 ft                                                         |
| Speed 12-15 Knots                                                               |
| Main Engine(s) 2 x CAT 3508B DIT