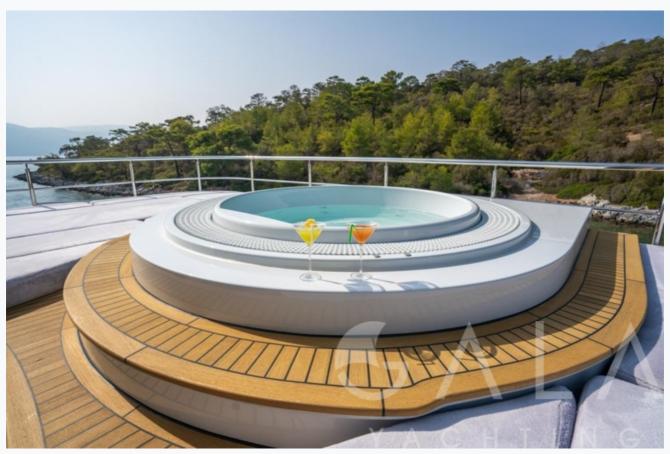

lt / Refit                | 2013 / 2022                          |                          |
| Cabins Total                 | 7                                    |                          |
| Cabins                       | 1 Master, 1 Vip, 3 Double, 2 Twin    |                          |
| Crew                         | 11                                   |                          |
| Speed                        | 12-15 Knots                          |                          |
| ow Season<br>May, October    |                                      | Per Week <b>€265</b> ,00 |
| Mid Season<br>une, September |                                      | Per Week <b>€265</b> ,00 |
| ligh Season<br>uly, August   |                                      | Per Week <b>€285</b> ,00 |









































































































































































# Specifications

| Built / Refit 2013 / 2022                                                       |
|---------------------------------------------------------------------------------|
| Builder PROTEKSAN TURQUOISE                                                     |
| Base Port Bodrum                                                                |
| Length 50.4 m / 165.5 ft                                                        |
| Beam<br>9.3 m / 30.52 ft                                                        |
| Draft 3.15 m / 10.34 ft                                                         |
| Speed 12-15 Knots