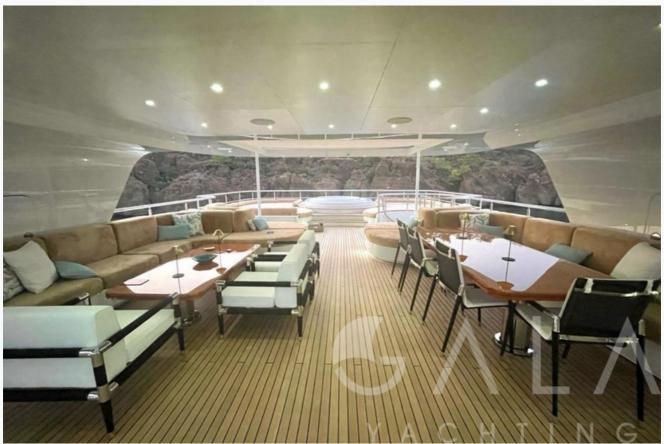

|
| Cabins Total                 | 7                                    |                          |
| Cabins                       | 1 Master, 1 Vip, 3 Double, 2 Twin    |                          |
| Crew                         | 11                                   |                          |
| Speed                        | 12-15 Knots                          |                          |
| ow Season<br>May, October    |                                      | Per Week <b>€265</b> ,00 |
| Mid Season<br>une, September |                                      | Per Week <b>€265</b> ,00 |
| ligh Season<br>uly, August   |                                      | Per Week <b>€285</b> ,00 |









































































































































































# Specifications

| Built / Refit 2013 / 2022                                                       |
|---------------------------------------------------------------------------------|
| Builder PROTEKSAN TURQUOISE                                                     |
| Base Port Bodrum                                                                |
| Length 50.4 m / 165.5 ft                                                        |
| Beam<br>9.3 m / 30.52 ft                                                        |
| Draft 3.15 m / 10.34 ft                                                         |
| Speed 12-15 Knots                                                               |
| Main Engine(s) 2 x CAT 3508B DITA C Rati