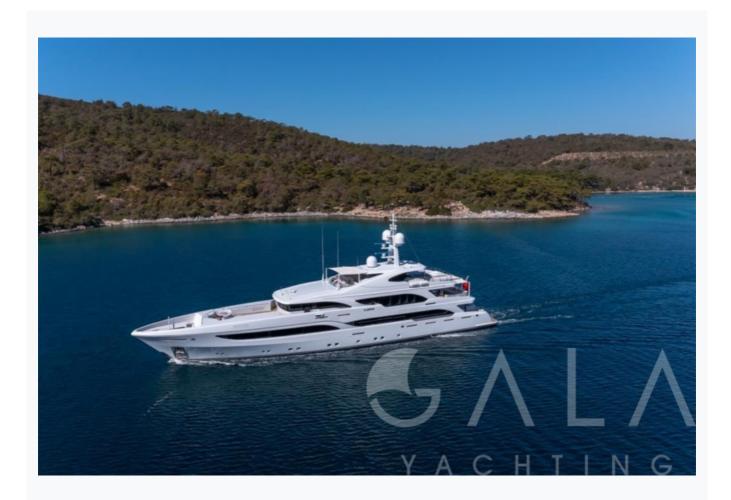

• Bodrum

| Boat Details                 |                                      |                          |
|------------------------------|--------------------------------------|--------------------------|
| Builder                      | PROTEKSAN TURQUOISE                  |                          |
| Base Port                    | Bodrum                               |                          |
| Destination                  | Turkey, Dodacanese Islands, Cyclades |                          |
| Length                       | 50.4 m / 165.5 ft                    |                          |
| Built / Refit                | 2013 / 2022                          |                          |
| Cabins Total                 | 7                                    |                          |
| Cabins                       | 1 Master, 1 Vip, 3 Double, 2 Twin    |                          |
| Crew                         | 11                                   |                          |
| Speed                        | 12-15 Knots                          |                          |
| ow Season<br>May, October    |                                      | Per Week <b>€265</b> ,00 |
| Mid Season<br>une, September |                                      | Per Week <b>€265</b> ,00 |
| ligh Season<br>uly, August   |                                      | Per Week <b>€285</b> ,00 |

# Specifications

| Built / Refit 2013 / 2022                                                       |
|---------------------------------------------------------------------------------|
| Builder PROTEKSAN TURQUOISE                                                     |
| Base Port Bodrum                                                                |
| Length 50.4 m / 165.5 ft                                                        |
| Beam<br>9.3 m / 30.52 ft                                                        |
| Draft 3.15 m / 10.34 ft                                                         |
| Speed 12-15 Knots                                                               |
| Main Engine(s) 2 x CAT 3508B DITA C Rating 1100 BHP                             |
| Generator(s)  2 Generator CAT C9 DITA 148ekw + 1 Emergency Gen. CAT C4.4 86 Ekw |
| Hull<br>GRP                                                                     |
| Fuel Capacity 73,500 LT~                                                        |
| Water Capacity 26,500 LT~                                                       |