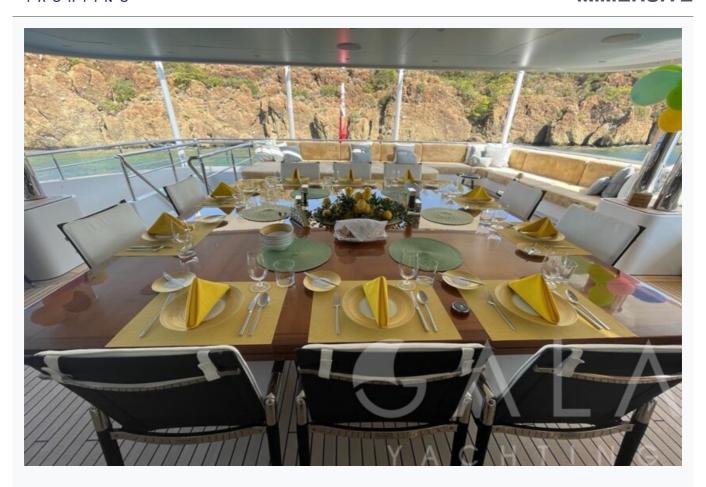

| 7                                    |                          |
| Cabins                       | 1 Master, 1 Vip, 3 Double, 2 Twin    |                          |
| Crew                         | 11                                   |                          |
| Speed                        | 12-15 Knots                          |                          |
| ow Season<br>May, October    |                                      | Per Week <b>€265</b> ,00 |
| Mid Season<br>une, September |                                      | Per Week <b>€265</b> ,00 |
| ligh Season<br>uly, August   |                                      | Per Week <b>€285</b> ,00 |









































































































































































# Specifications

| Built / Refit 2013 / 2022                                                       |
|---------------------------------------------------------------------------------|
| Builder PROTEKSAN TURQUOISE                                                     |
| Base Port Bodrum                                                                |
| Length 50.4 m / 165.5 ft                                                        |
| Beam<br>9.3 m / 30.52 ft                                                        |
| Draft 3.15 m / 10.34 ft                                                         |
| Speed 12-15 Knots                                                               |
| Main Engine(s) 2 x CAT 3508B DITA C Rating 1100 BHP