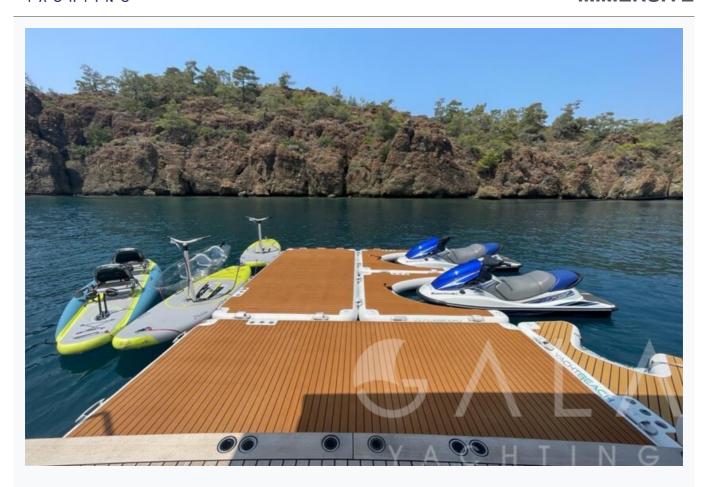

## Water Toys

2 x Kawasaki Jet-ski, 5 x Full Dive Sets + Compressor, 1 Pcs Transparent Double Person Kayak, 1 Pcs Paddle Board - Hobie Mirage I Eclipse 11 (Inflatable), 1 Pcs Canoe - Hobie Mirage I Trek 14 Duo (Inflatable), 1 Pcs Scuba Jet Pro All-In One, 1 Pcs Seabob F5SR, 1 Pcs E Surf – Awake Ravik 3, 1 pcs E-Foil – Lift Foil E4, 1Pcs–Slide(6m) –FunAir, 1 Pcs Swimming Pool – Yacht Beach, 4 Pcs Swimming Platform – Yacht Beach, 2 pcs Towable Ringo, 1 Pcs 2 Person Towable Ringo, 2 Pcs Waterskies, 1 Pcs Wakeboard, 1 Pcs Banana, 1 Pcs Ringo (Double)