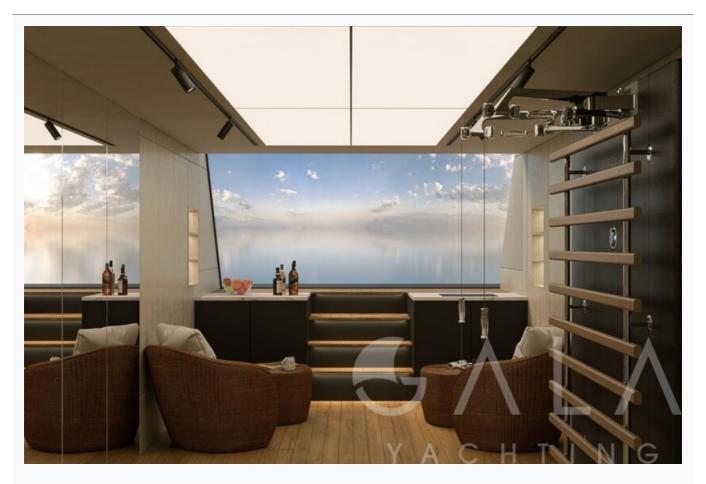

|                          |
| Cabins                       | 1 Master, 1 Vip, 3 Double, 2 Twin    |                          |
| Crew                         | 11                                   |                          |
| Speed                        | 12-15 Knots                          |                          |
| ow Season<br>May, October    |                                      | Per Week <b>€265</b> ,00 |
| Mid Season<br>une, September |                                      | Per Week <b>€265</b> ,00 |
| ligh Season<br>uly, August   |                                      | Per Week <b>€285</b> ,00 |









































































































































































# Specifications

| Built / Refit 2013 / 2022                                                       |
|---------------------------------------------------------------------------------|
| Builder PROTEKSAN TURQUOISE                                                     |
| Base Port Bodrum                                                                |
| Length 50.4 m / 165.5 ft                                                        |
| Beam<br>9.3 m / 30.52 ft                                                        |
| Draft 3.15 m / 10.34 ft                                                         |
| Speed 12-15 Knots                                                               |
| Main Engine(s) 2 x CAT 3508B DITA C Rating 1100 BHP                             |
| Generator(s)  2 Ge