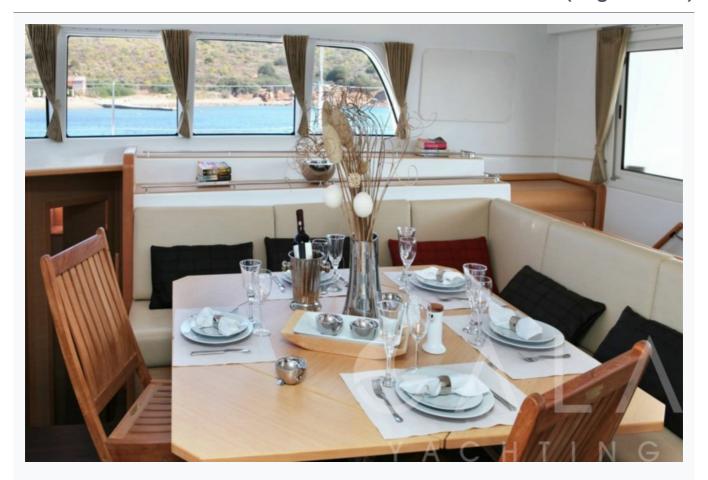

# Accommodation

Cabins

4 Double, 1 Twin

Guests

10

Crew

2

Bathroom

Ensuite with shower cells

Air-conditioning

Yes

TV System

In salon only

Music System

In salon, Deck speakers

Other Equipment