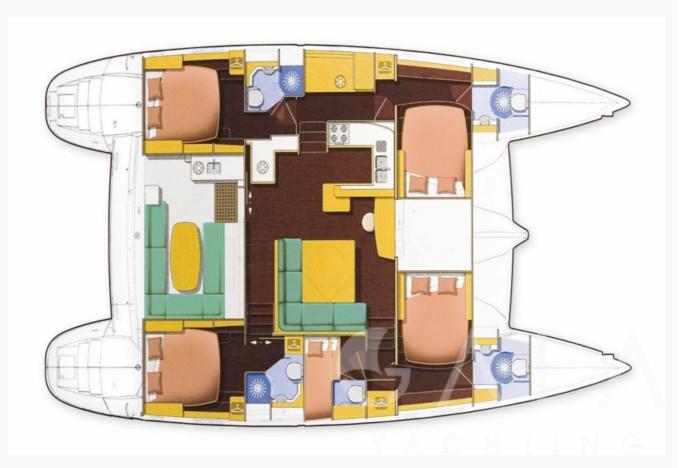

# Accommodation

Cabins

4 Double, 1 Twin

Guests

10

Crew

2

Bathroom

Ensuite with shower cells

Air-conditioning

Yes

TV System

In salon only

Music System

In salon, Deck speakers

Other Equipment