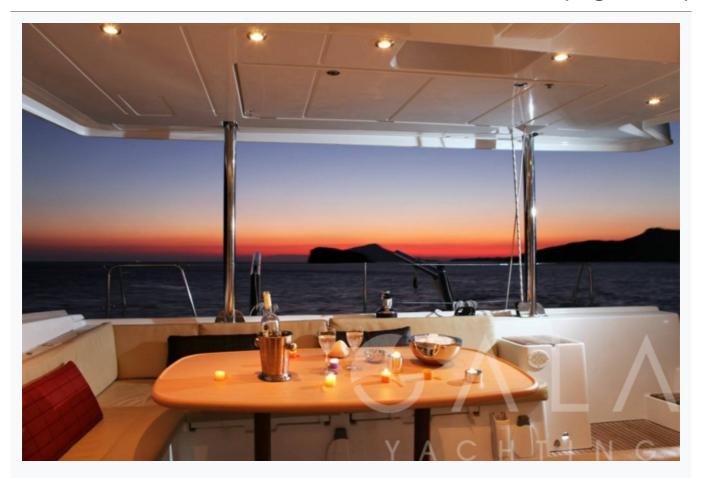

| Athens, Cyclades |                          |
| Length                        | 15.5 m / 51.0 ft |                          |
| Built / Refit                 | 2009             |                          |
| Cabins Total                  | 5                |                          |
| Cabins                        | 4 Double, 1 Twin |                          |
| Guests                        | 10               |                          |
| Crew                          | 2                |                          |
| Speed                         | 9 Knots          |                          |
| ow Season<br>May, October     |                  | Per Week <b>€11</b> ,200 |
| Mid Season<br>lune, September |                  | Per Week €14,350         |





















































| Specifications                     |
|------------------------------------|
| Built / Refit 2009                 |
| Builder  LAGOON                    |
| Base Port Athens                   |
| Length 15.5 m / 51.0 ft            |
| Beam<br>8.53 m / 28 ft             |
| Draft 1.4 m / 5 ft                 |
| Speed 9 Knots                      |
| Fuel Consumption 20 It at cruising |
| Fuel Capacity 960 LT~              |
| Water Capacity 1,000 LT~           |

IDEA (Lagoon 500) 10/12 © Gala Yachting 2025



# Accommodation

Cabins

4 Double, 1 Twin

Guests

10

Crew

2

Bathroom

Ensuite with shower cells

Air-conditioning

Yes

TV System

In salon only

Music System

In salon, Deck speakers

Other Equipment

Ice machine, DVD player, WiFi internet

# Tenders &