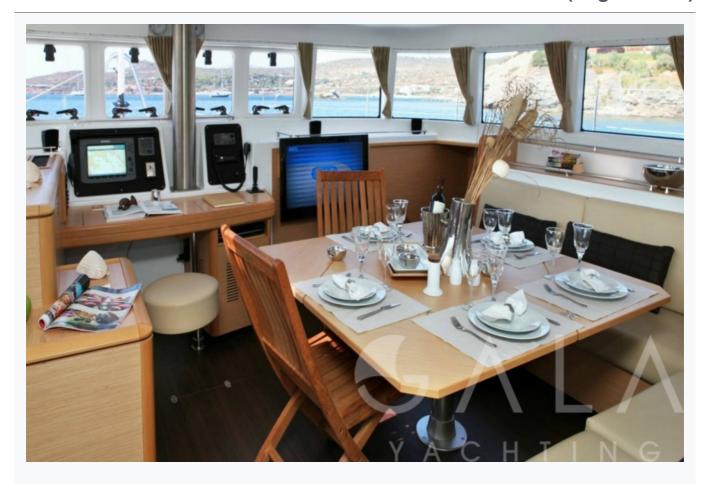

# Accommodation

Cabins

4 Double, 1 Twin

Guests

10

Crew

2

Bathroom

Ensuite with shower cells

Air-conditioning

Yes

TV System

In salon only

Music System

In salon, Deck speakers

Other Equipment

Ice machine, DVD player, WiFi internet