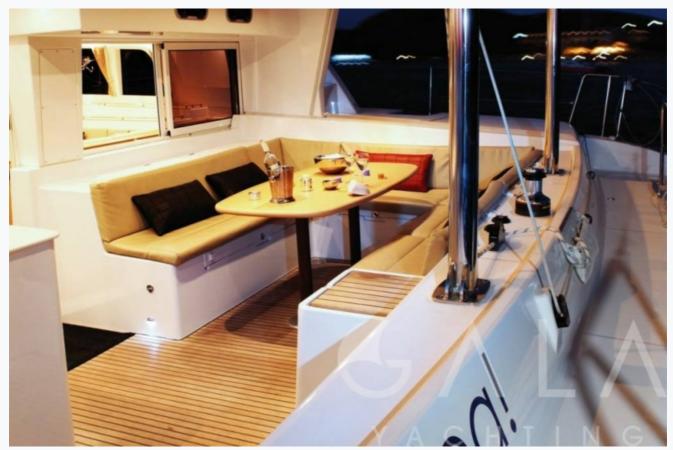

# Accommodation

Cabins

4 Double, 1 Twin

Guests

10

Crew

2

Bathroom

Ensuite with shower cells

Air-conditioning

Yes

TV System

In salon only

Music System

In salon, Deck speakers

Other Equipment