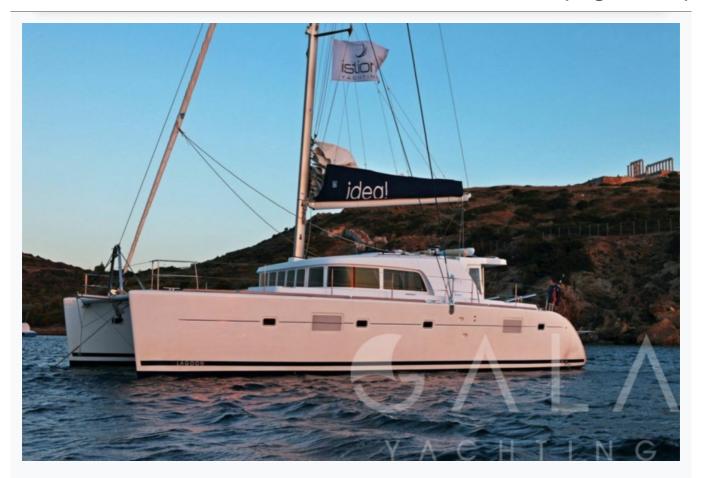

Athens

| Builder                       | LAGOON           |                          |
|-------------------------------|------------------|--------------------------|
| Base Port                     | Athens           |                          |
| Destination                   | Athens, Cyclades |                          |
| Length                        | 15.5 m / 51.0 ft |                          |
| Built / Refit                 | 2009             |                          |
| Cabins Total                  | 5                |                          |
| Cabins                        | 4 Double, 1 Twin |                          |
| Guests                        | 10               |                          |
| Crew                          | 2                |                          |
| Speed                         | 9 Knots          |                          |
| ow Season<br>May, October     |                  | Per Week <b>€11</b> ,200 |
| Mid Season<br>lune, September |                  | Per Week €14,350         |

| Specifications                     |
|------------------------------------|
| Built / Refit 2009                 |
| Builder  LAGOON                    |
| Base Port Athens                   |
| Length 15.5 m / 51.0 ft            |
| Beam<br>8.53 m / 28 ft             |
| Draft 1.4 m / 5 ft                 |
| Speed 9 Knots                      |
| Fuel Consumption 20 It at cruising |
| Fuel Capacity 960 LT~              |
| Water Capacity 1,000 LT~           |