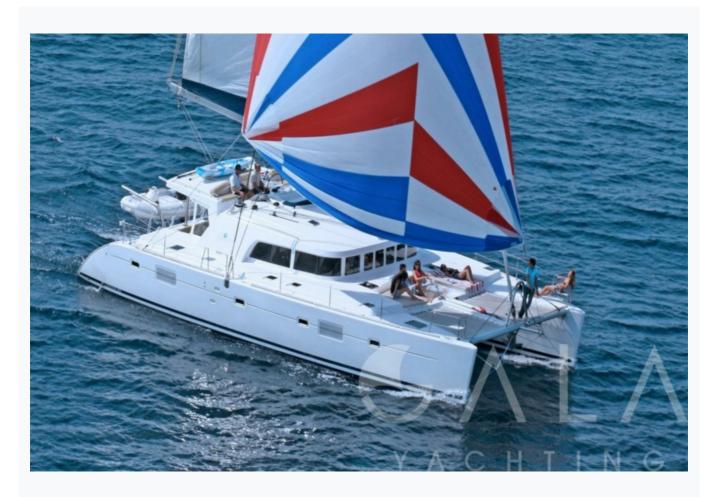

Athens

| Builder                       | LAGOON           |                          |
|-------------------------------|------------------|--------------------------|
| Base Port                     | Athens           |                          |
| Destination                   | Athens, Cyclades |                          |
| Length                        | 15.5 m / 51.0 ft |                          |
| Built / Refit                 | 2009             |                          |
| Cabins Total                  | 5                |                          |
| Cabins                        | 4 Double, 1 Twin |                          |
| Guests                        | 10               |                          |
| Crew                          | 2                |                          |
| Speed                         | 9 Knots          |                          |
| ow Season<br>May, October     |                  | Per Week <b>€11</b> ,200 |
| Mid Season<br>lune, September |                  | Per Week €14,350         |

| Specifications                     |
|------------------------------------|
| Built / Refit 2009                 |
| Builder  LAGOON                    |
| Base Port Athens                   |
| Length 15.5 m / 51.0 ft            |
| Beam<br>8.53 m / 28 ft             |
| Draft 1.4 m / 5 ft                 |
| Speed 9 Knots                      |
| Fuel Consumption 20 It at cruising |
| Fuel Capacity 960 LT~              |
| Water Capacity 1,000 LT~           |