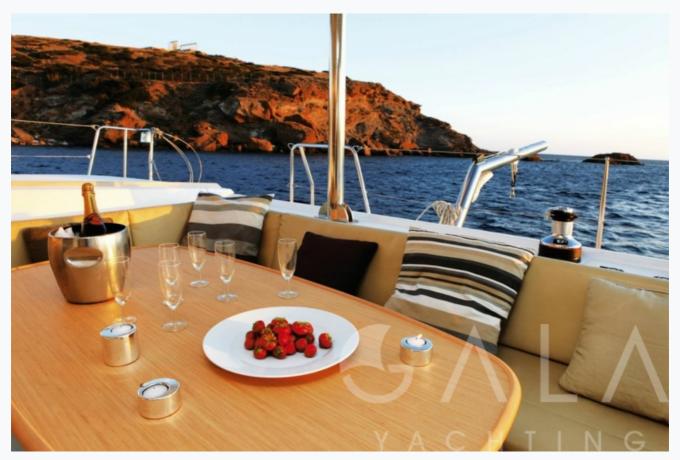

| Athens, Cyclades |                          |
| Length                        | 15.5 m / 51.0 ft |                          |
| Built / Refit                 | 2009             |                          |
| Cabins Total                  | 5                |                          |
| Cabins                        | 4 Double, 1 Twin |                          |
| Guests                        | 10               |                          |
| Crew                          | 2                |                          |
| Speed                         | 9 Knots          |                          |
| ow Season<br>May, October     |                  | Per Week <b>€11</b> ,200 |
| Mid Season<br>lune, September |                  | Per Week €14,350         |





















































| Specifications                     |
|------------------------------------|
| Built / Refit 2009                 |
| Builder  LAGOON                    |
| Base Port Athens                   |
| Length 15.5 m / 51.0 ft            |
| Beam<br>8.53 m / 28 ft             |
| Draft 1.4 m / 5 ft                 |
| Speed 9 Knots                      |
| Fuel Consumption 20 It at cruising |
| Fuel Capacity 960 LT~              |
| Water Capacity 1,000 LT~           |

IDEA (Lagoon 500) 10/12 © Gala Yachting 2025



# Accommodation

Cabins

4 Double, 1 Twin

Guests

10

Crew

2

Bathroom

Ensuite with shower cells

Air-conditioning

Yes

TV System

In salon only

Music System

In salon, Deck speakers

Other Equipment

Ice machine, DVD player, WiFi internet

# Tenders & T