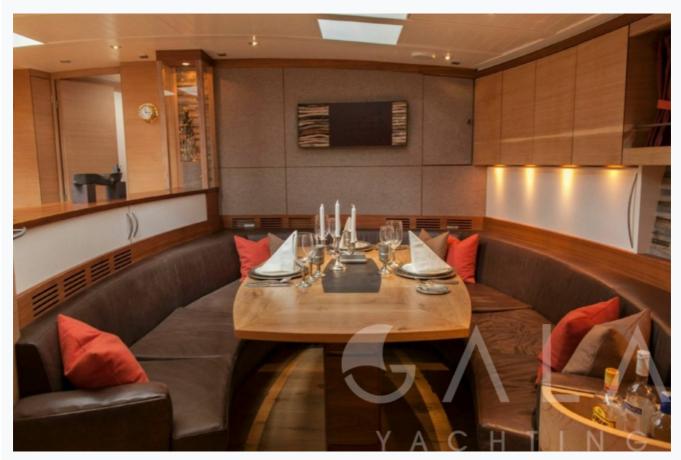

HELENE (Opus 68) 9/11 © Gala Yachting 2025

| Accommodation                              |
|--------------------------------------------|
| Cabins 3 Double                            |
| Guests 7                                   |
| Crew 2                                     |
| Bathroom Ensuite                           |
| Air-conditioning Yes                       |
| TV System In salon only                    |
| Music System In salon, Deck speakers       |
| Other Equipment  DVD player, WiFi internet |
|                                            |