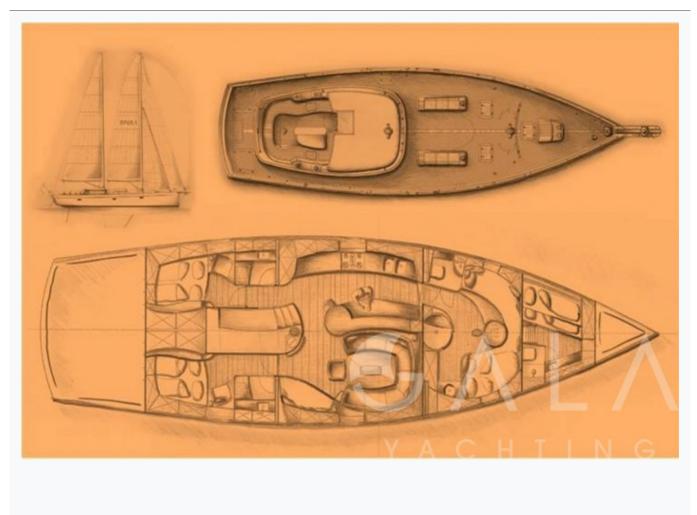

| Specifications                     |
|------------------------------------|
| Built / Refit 2011                 |
| Builder OPUS                       |
| Base Port Athens                   |
| Length 20.8 m / 68.0 ft            |
| Beam 5.6 m / 18 ft                 |
| Draft 2.6 m / 9 ft                 |
| Speed 8-10 Knots                   |
| Fuel Consumption 25 It at cruising |
| Generator(s) Perkins 225hp         |

HELENE (Opus 68) 9/11 © Gala Yachting 2025

| Accommodation                              |
|--------------------------------------------|
| Cabins 3 Double                            |
| Guests 7                                   |
| Crew 2                                     |
| Bathroom Ensuite                           |
| Air-conditioning Yes                       |
| TV System In salon only                    |
| Music System In salon, Deck speakers       |
| Other Equipment  DVD player, WiFi internet |
|                                            |