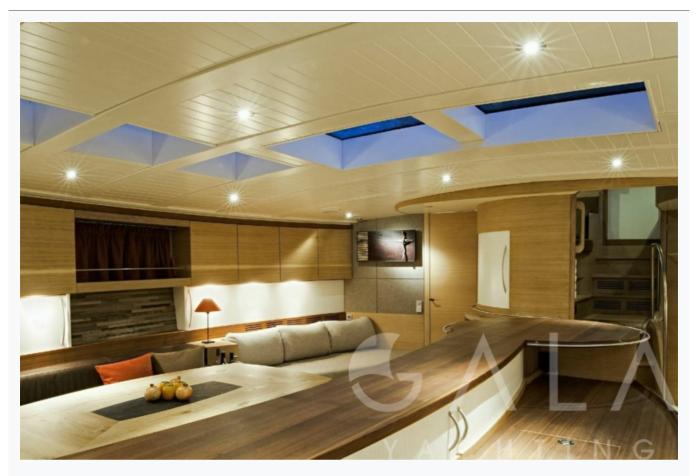

HELENE (Opus 68) 9/11 © Gala Yachting 2025

| Accommodation                              |
|--------------------------------------------|
| Cabins 3 Double                            |
| Guests 7                                   |
| Crew 2                                     |
| Bathroom Ensuite                           |
| Air-conditioning Yes                       |
| TV System In salon only                    |
| Music System In salon, Deck speakers       |
| Other Equipment  DVD player, WiFi internet |
|                                            |