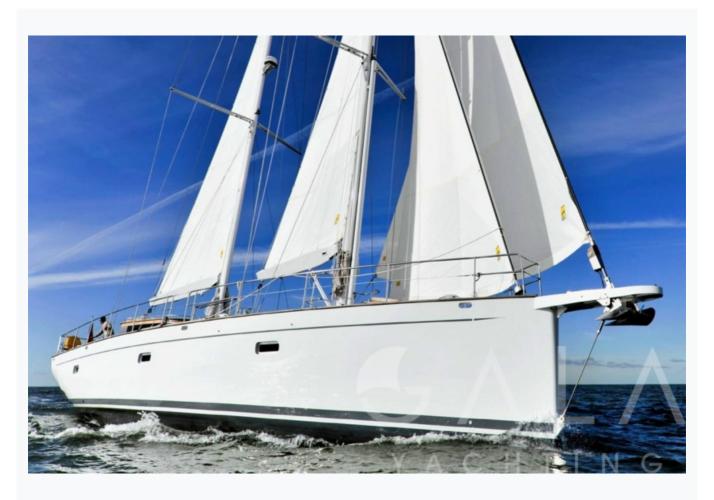

Athens

| Boat Details                  |                  |                         |
|-------------------------------|------------------|-------------------------|
| Builder                       | OPUS             |                         |
| Base Port                     | Athens           |                         |
| Destination                   | Athens, Cyclades |                         |
| Length                        | 20.8 m / 68.0 ft |                         |
| Built / Refit                 | 2011             |                         |
| Cabins Total                  | 3                |                         |
| Cabins                        | 3 Double         |                         |
| Guests                        | 7                |                         |
| Crew                          | 2                |                         |
| Speed                         | 8-10 Knots       |                         |
| Low Season<br>May, October    |                  | Per Week <b>€13,200</b> |
| Mid Season<br>June, September |                  | Per Week <b>€15,400</b> |
| High Season<br>July, August   |                  | Per Week <b>€16,900</b> |

| Specifications                     |
|------------------------------------|
| Built / Refit 2011                 |
| Builder OPUS                       |
| Base Port Athens                   |
| Length 20.8 m / 68.0 ft            |
| Beam 5.6 m / 18 ft                 |
| Draft 2.6 m / 9 ft                 |
| Speed 8-10 Knots                   |
| Fuel Consumption 25 It at cruising |
| Generator(s) Perkins 225hp         |