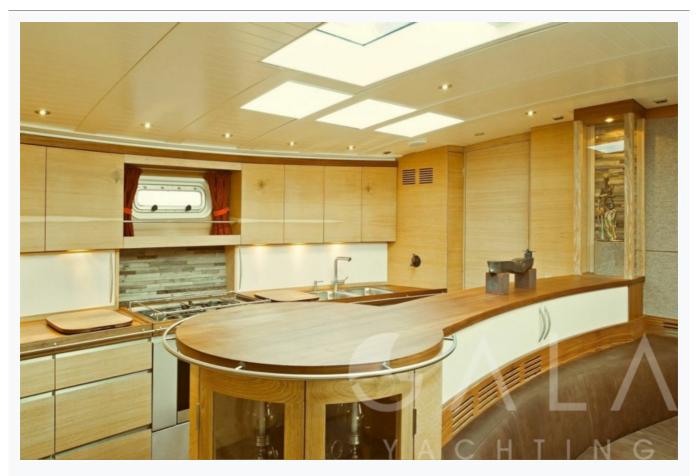

HELENE (Opus 68) 9/11 © Gala Yachting 2025

| Accommodation                              |
|--------------------------------------------|
| Cabins 3 Double                            |
| Guests 7                                   |
| Crew 2                                     |
| Bathroom Ensuite                           |
| Air-conditioning Yes                       |
| TV System In salon only                    |
| Music System In salon, Deck speakers       |
| Other Equipment  DVD player, WiFi internet |
|                                            |