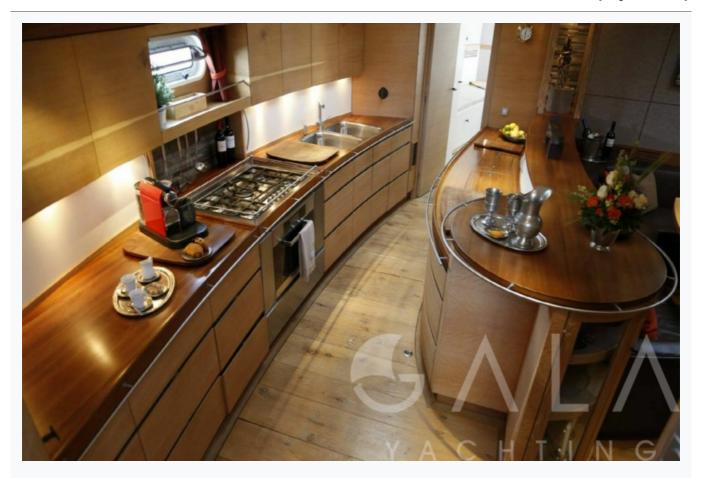

HELENE (Opus 68) 9/11 © Gala Yachting 2025

| Accommodation                              |
|--------------------------------------------|
| Cabins 3 Double                            |
| Guests 7                                   |
| Crew 2                                     |
| Bathroom Ensuite                           |
| Air-conditioning Yes                       |
| TV System In salon only                    |
| Music System In salon, Deck speakers       |
| Other Equipment  DVD player, WiFi internet |
|                                            |