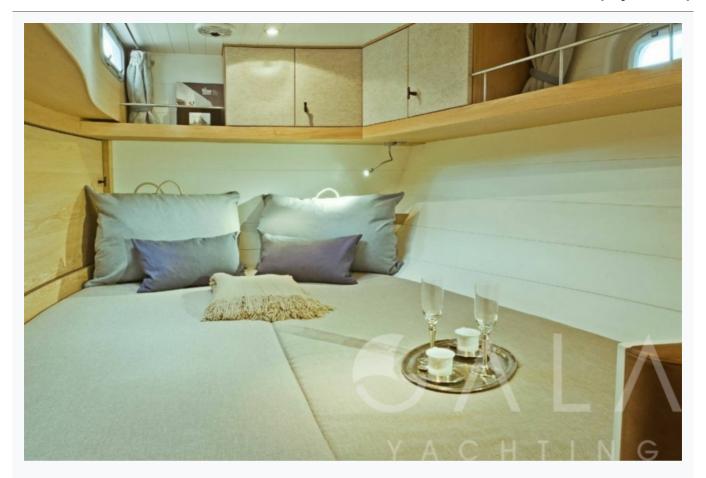

HELENE (Opus 68) 9/11 © Gala Yachting 2025

| Accommodation                              |
|--------------------------------------------|
| Cabins 3 Double                            |
| Guests 7                                   |
| Crew 2                                     |
| Bathroom Ensuite                           |
| Air-conditioning Yes                       |
| TV System In salon only                    |
| Music System In salon, Deck speakers       |
| Other Equipment  DVD player, WiFi internet |
|                                            |