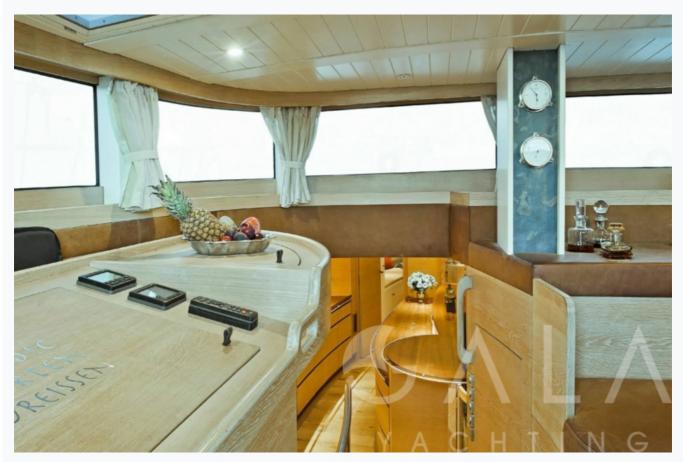

HELENE (Opus 68) 9/11 © Gala Yachting 2025

| Accommodation                              |
|--------------------------------------------|
| Cabins 3 Double                            |
| Guests 7                                   |
| Crew 2                                     |
| Bathroom Ensuite                           |
| Air-conditioning Yes                       |
| TV System In salon only                    |
| Music System In salon, Deck speakers       |
| Other Equipment  DVD player, WiFi internet |
|                                            |