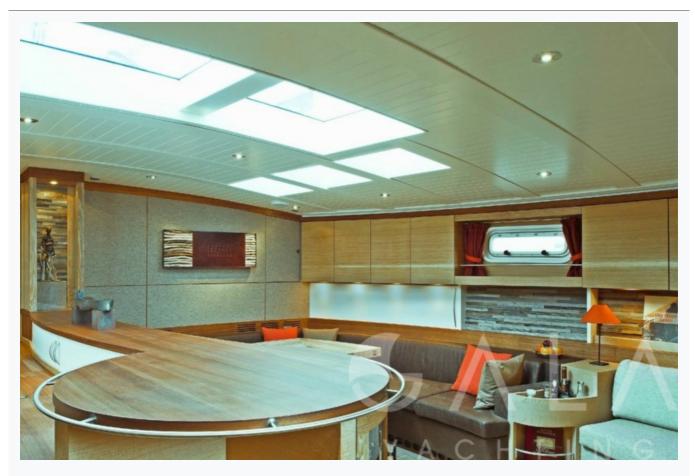

HELENE (Opus 68) 9/11 © Gala Yachting 2025

| Accommodation                              |
|--------------------------------------------|
| Cabins 3 Double                            |
| Guests 7                                   |
| Crew 2                                     |
| Bathroom Ensuite                           |
| Air-conditioning Yes                       |
| TV System In salon only                    |
| Music System In salon, Deck speakers       |
| Other Equipment  DVD player, WiFi internet |
|                                            |