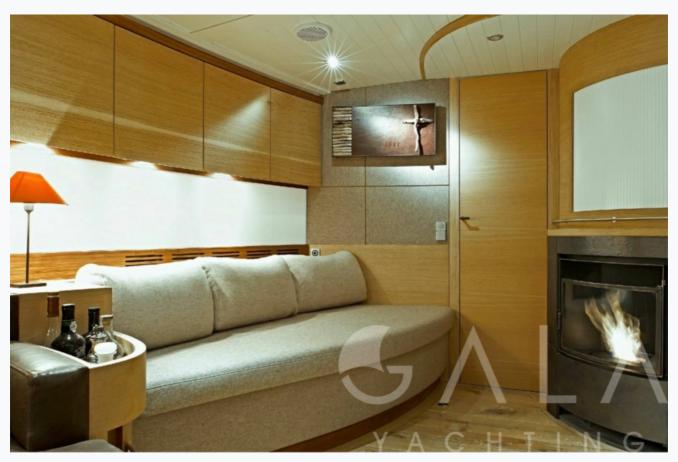

HELENE (Opus 68) 9/11 © Gala Yachting 2025

| Accommodation                              |
|--------------------------------------------|
| Cabins 3 Double                            |
| Guests 7                                   |
| Crew 2                                     |
| Bathroom Ensuite                           |
| Air-conditioning Yes                       |
| TV System In salon only                    |
| Music System In salon, Deck speakers       |
| Other Equipment  DVD player, WiFi internet |
|                                            |