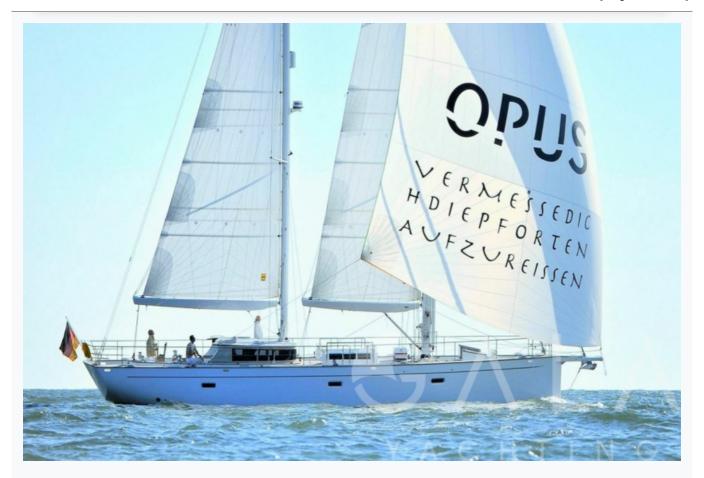

Athens

| Boat Details                  |                  |                         |
|-------------------------------|------------------|-------------------------|
| Builder                       | OPUS             |                         |
| Base Port                     | Athens           |                         |
| Destination                   | Athens, Cyclades |                         |
| Length                        | 20.8 m / 68.0 ft |                         |
| Built / Refit                 | 2011             |                         |
| Cabins Total                  | 3                |                         |
| Cabins                        | 3 Double         |                         |
| Guests                        | 7                |                         |
| Crew                          | 2                |                         |
| Speed                         | 8-10 Knots       |                         |
| Low Season<br>May, October    |                  | Per Week <b>€13,200</b> |
| Mid Season<br>June, September |                  | Per Week <b>€15,400</b> |
| High Season<br>July, August   |                  | Per Week <b>€16,900</b> |

| Specifications                     |
|------------------------------------|
| Built / Refit 2011                 |
| Builder OPUS                       |
| Base Port Athens                   |
| Length 20.8 m / 68.0 ft            |
| Beam 5.6 m / 18 ft                 |
| Draft 2.6 m / 9 ft                 |
| Speed 8-10 Knots                   |
| Fuel Consumption 25 It at cruising |
| Generator(s) Perkins 225hp         |