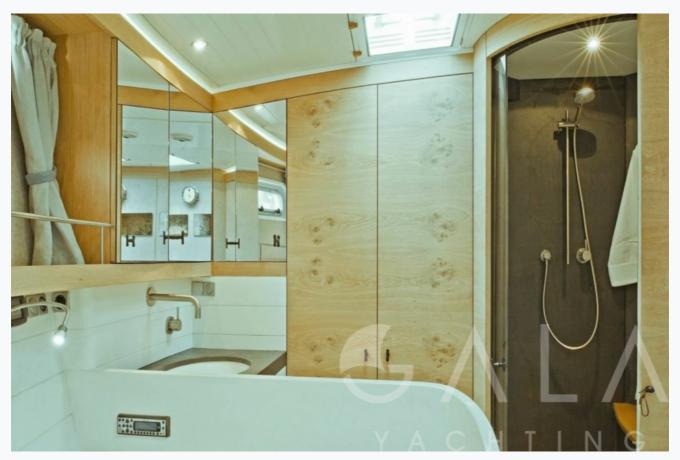

HELENE (Opus 68) 9/11 © Gala Yachting 2025

| Accommodation                              |
|--------------------------------------------|
| Cabins 3 Double                            |
| Guests 7                                   |
| Crew 2                                     |
| Bathroom Ensuite                           |
| Air-conditioning Yes                       |
| TV System In salon only                    |
| Music System In salon, Deck speakers       |
| Other Equipment  DVD player, WiFi internet |
|                                            |