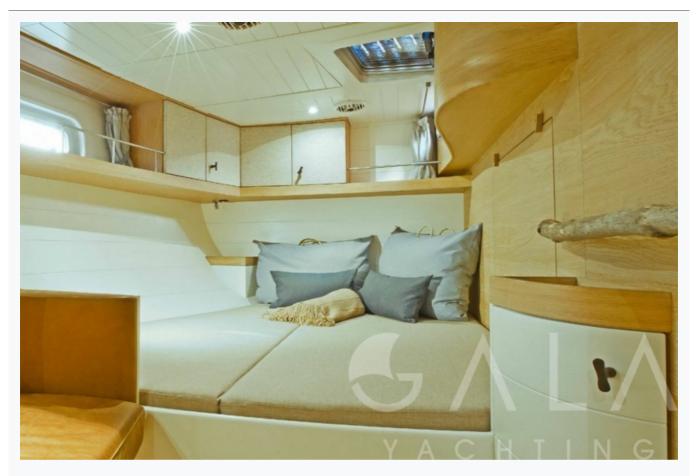

HELENE (Opus 68) 9/11 © Gala Yachting 2025

| Accommodation                              |
|--------------------------------------------|
| Cabins 3 Double                            |
| Guests 7                                   |
| Crew 2                                     |
| Bathroom Ensuite                           |
| Air-conditioning Yes                       |
| TV System In salon only                    |
| Music System In salon, Deck speakers       |
| Other Equipment  DVD player, WiFi internet |
|                                            |