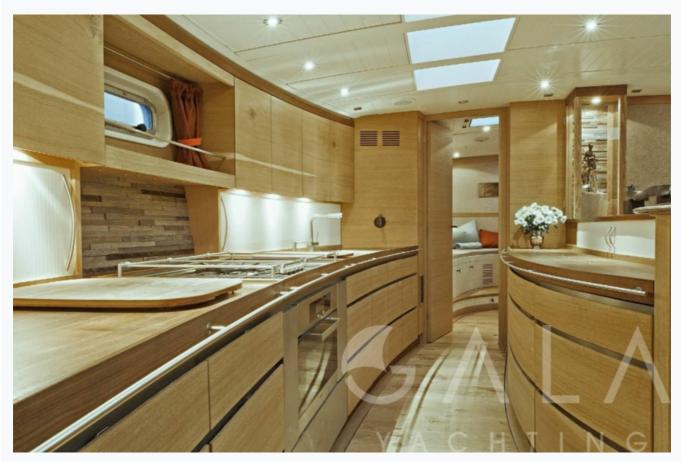

HELENE (Opus 68) 9/11 © Gala Yachting 2025

| Accommodation                              |
|--------------------------------------------|
| Cabins 3 Double                            |
| Guests 7                                   |
| Crew 2                                     |
| Bathroom Ensuite                           |
| Air-conditioning Yes                       |
| TV System In salon only                    |
| Music System In salon, Deck speakers       |
| Other Equipment  DVD player, WiFi internet |
|                                            |