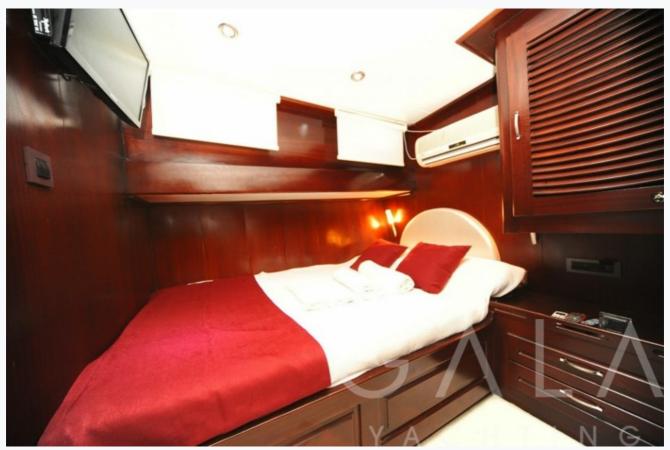

## Accommodation

Cabins

2 Master, 2 Double

Guests

8

Bathroom

Ensuite with shower cells

Toilet type

Electric vacuum flush

Air-conditioning

Yes

A/C Use during night

All night

TV System

In salon only, In salon and all cabins

Music System

In salon, All cabins, Deck speakers

Other Equipment

Ice machine, CD player, DVD player, Internet connection, Hair dryers, CD/DVD player in each cabin