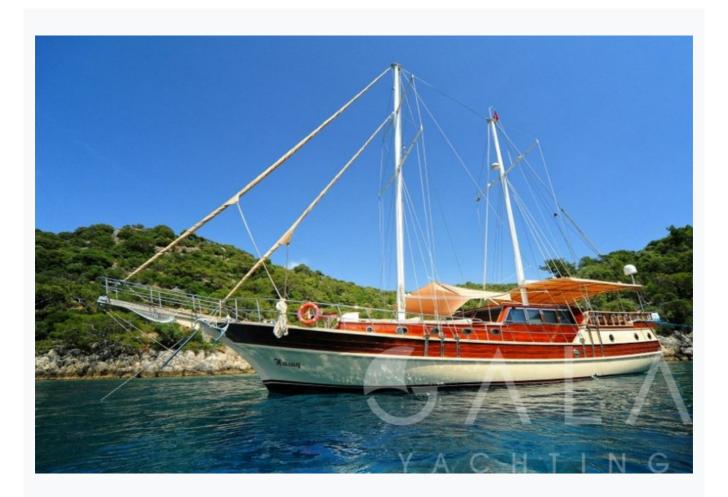

• Fethiye

| Builder                      | FETHIYE SHIPYARD   |                        |
|------------------------------|--------------------|------------------------|
| Base Port                    | Fethiye            |                        |
| Destination                  | Turkey             |                        |
| Length                       | 22.0 m / 72.0 ft   |                        |
| Built / Refit                | 2006 / 2012        |                        |
| Cabins Total                 | 4                  |                        |
| Cabins                       | 2 Master, 2 Double |                        |
| Guests                       | 8                  |                        |
| Speed                        | 10-13 Knots        |                        |
| ow Season<br>May, October    |                    | Per Week €7,000        |
| Mid Season<br>une, September |                    | Per Week <b>€8,400</b> |
| High Season<br>July, August  |                    | Per Week €9,800        |

# Specifications

| Built / Refit<br>2006 / 2012   |
|--------------------------------|
| Builder FETHIYE SHIPYARD       |
| Base Port Fethiye              |
| Length 22.0 m / 72.0 ft        |
| Beam<br>6 m / 20 ft            |
| Draft 0 m / 0 ft               |
| Speed 10-13 Knots              |
| Main Engine(s)  IVECO 330 HP   |
| Generator(s) 2 X 24 KWA KOHLER |
| Hull Laminated wood            |
| Fuel Capacity 3,000 LT~        |
| Water Capacity 4,000 LT~       |