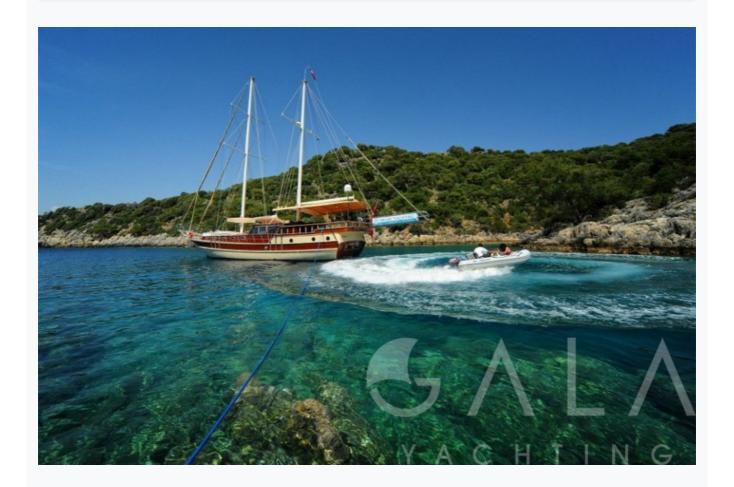

## Tenders & Toys

Tenders

SPEED BOAT

Water Toys

CANOE

Deck Equipment

Snorkelling equipment, Fishing tackle, Sun awnings, Sun mattresses, Sea ladder



## **Destinations & Prices**

Cruising Areas

Turkey

#### Charter Prices

€7,000 per week (Low Season: May, October) €8,400 per week (Mid Season: June, September) €9,800 per week (High Season: July, August)

Charter Terms

Prices includes; Fuel for the yacht, Crew Wages, Insurance, Turkish harbour fees, Airport transfers

**Prices excludes;** VAT tax, food and drinks €60 - €100 per person per day will be charged for FULL BOARD meals and soft drinks, other Alcoholic drinks and wines will be charged per bottle at supermarket price. You can also bring your favorite spirits

Crew's Gratuity is extra and usualy 5-10 % of the Charter Fee.